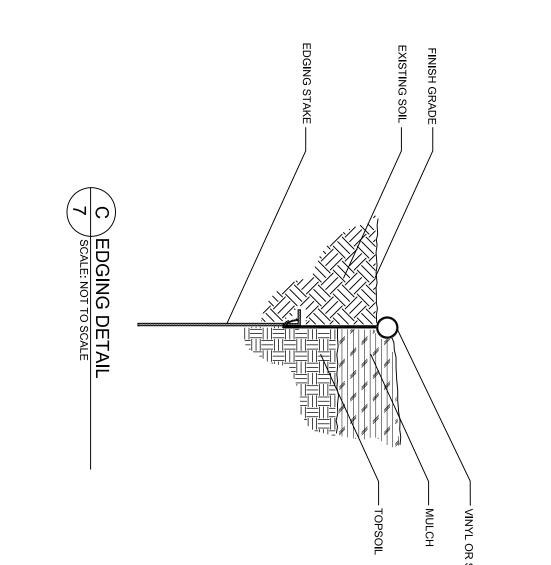

Potentilla fruticosa - JACKMAN POTENTILLA 1 1/2" WASHED ROCK BLACK ALUMINUM EDGING *Pinus mugo* - MUGO PINE *Syringa vulgaris* - COMMON LILAC *Syringa vulgaris* - COMMON LILAC TYP. MOSS BOULDER 600-2000# NATIVE AREA / SOD NATIVE AREA / SOD Prunus virginiana - CANADA-RED CHOKECHERRY TYP. MOSS BOULDER 2000-4000# (3) -