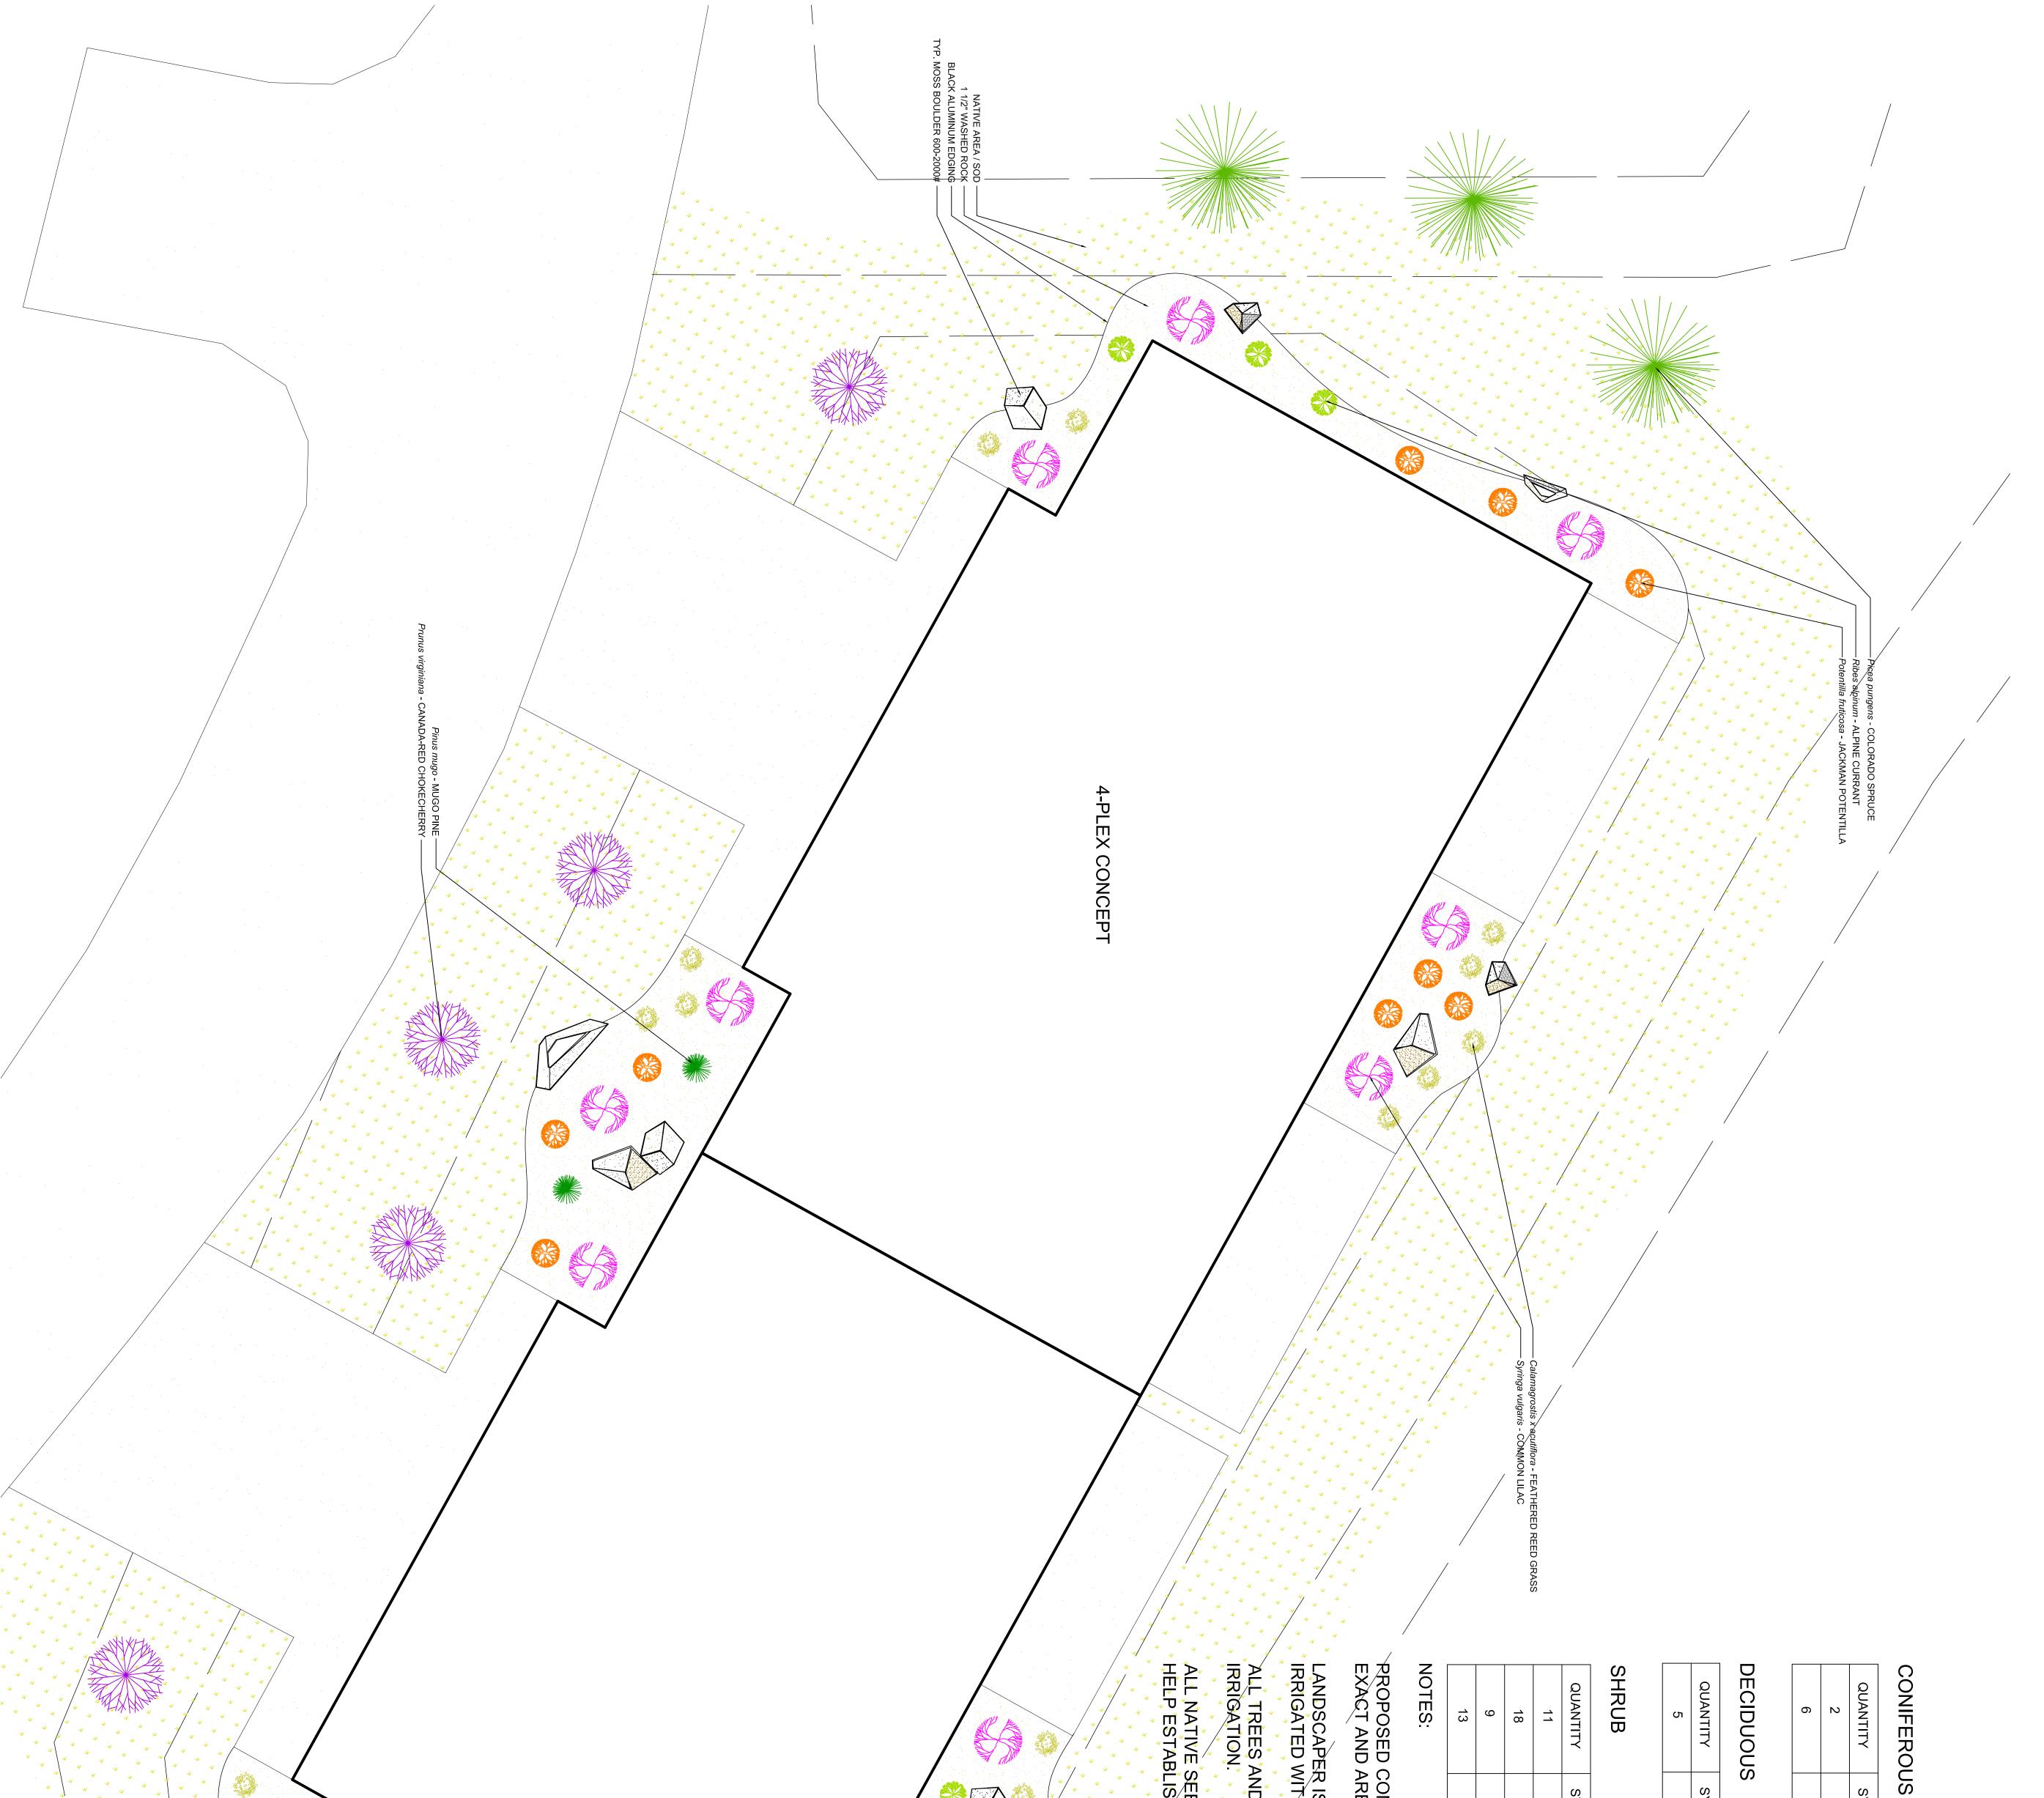

## FIRELIGHT "4-PLEX" PLANT SCHEDULE

| SYMBOL SCIENTIFIC NAME COMMON NAME PLANTING SIZE |
|--------------------------------------------------|
| MUGO PINE 5 GAL.                                 |
| Picea pungens COLORADO SPRUCE 8-10' B&B          |
| SUC                                              |

| <               |
|-----------------|
| SVMBOI          |
| SCIENTIEIC NAME |
|                 |
|                 |
|                 |

|                  |                |                            |                      | $\prec$         |
|------------------|----------------|----------------------------|----------------------|-----------------|
| 63               |                |                            |                      | SYMBOL          |
| Syringa vulgaris | Ribes alpinum  | Calamagrostis x acutiflora | Potentilla fruticosa | SCIENTIFIC NAME |
| COMMON LILAC     | ALPINE CURRANT | FEATHERED REED GRASS       | JACKMAN POTENTILLA   | COMMON NAME     |
| 5 GAL.           | 5 GAL.         | 1 GAL.                     | 5 GAL.               | PLANTING SIZE   |

# PROPOSED CONTOURS ARE RED. ALL GRADE CONTOURS ARE NOT EXACT AND ARE FOR CONCEPTUAL PURPOSES ONLY.

LANDSCAPER IS TO WARRANTY PLANT MATERIAL FOR 1 YEAR IF

ALL TREES AND SHRUBS ARE TO HAVE PERMANENT DRIP

ALL NATIVE SEED AREAS ARE TO HAVE TEMPORARY IRRIGATION TO HELP ESTABLISH SEED.

X

\*

 $\ll$ 

| SYMBOL SCIENTIFIC NAME |                           |
|------------------------|---------------------------|
|                        | COMMON NAME PLANTING SIZE |