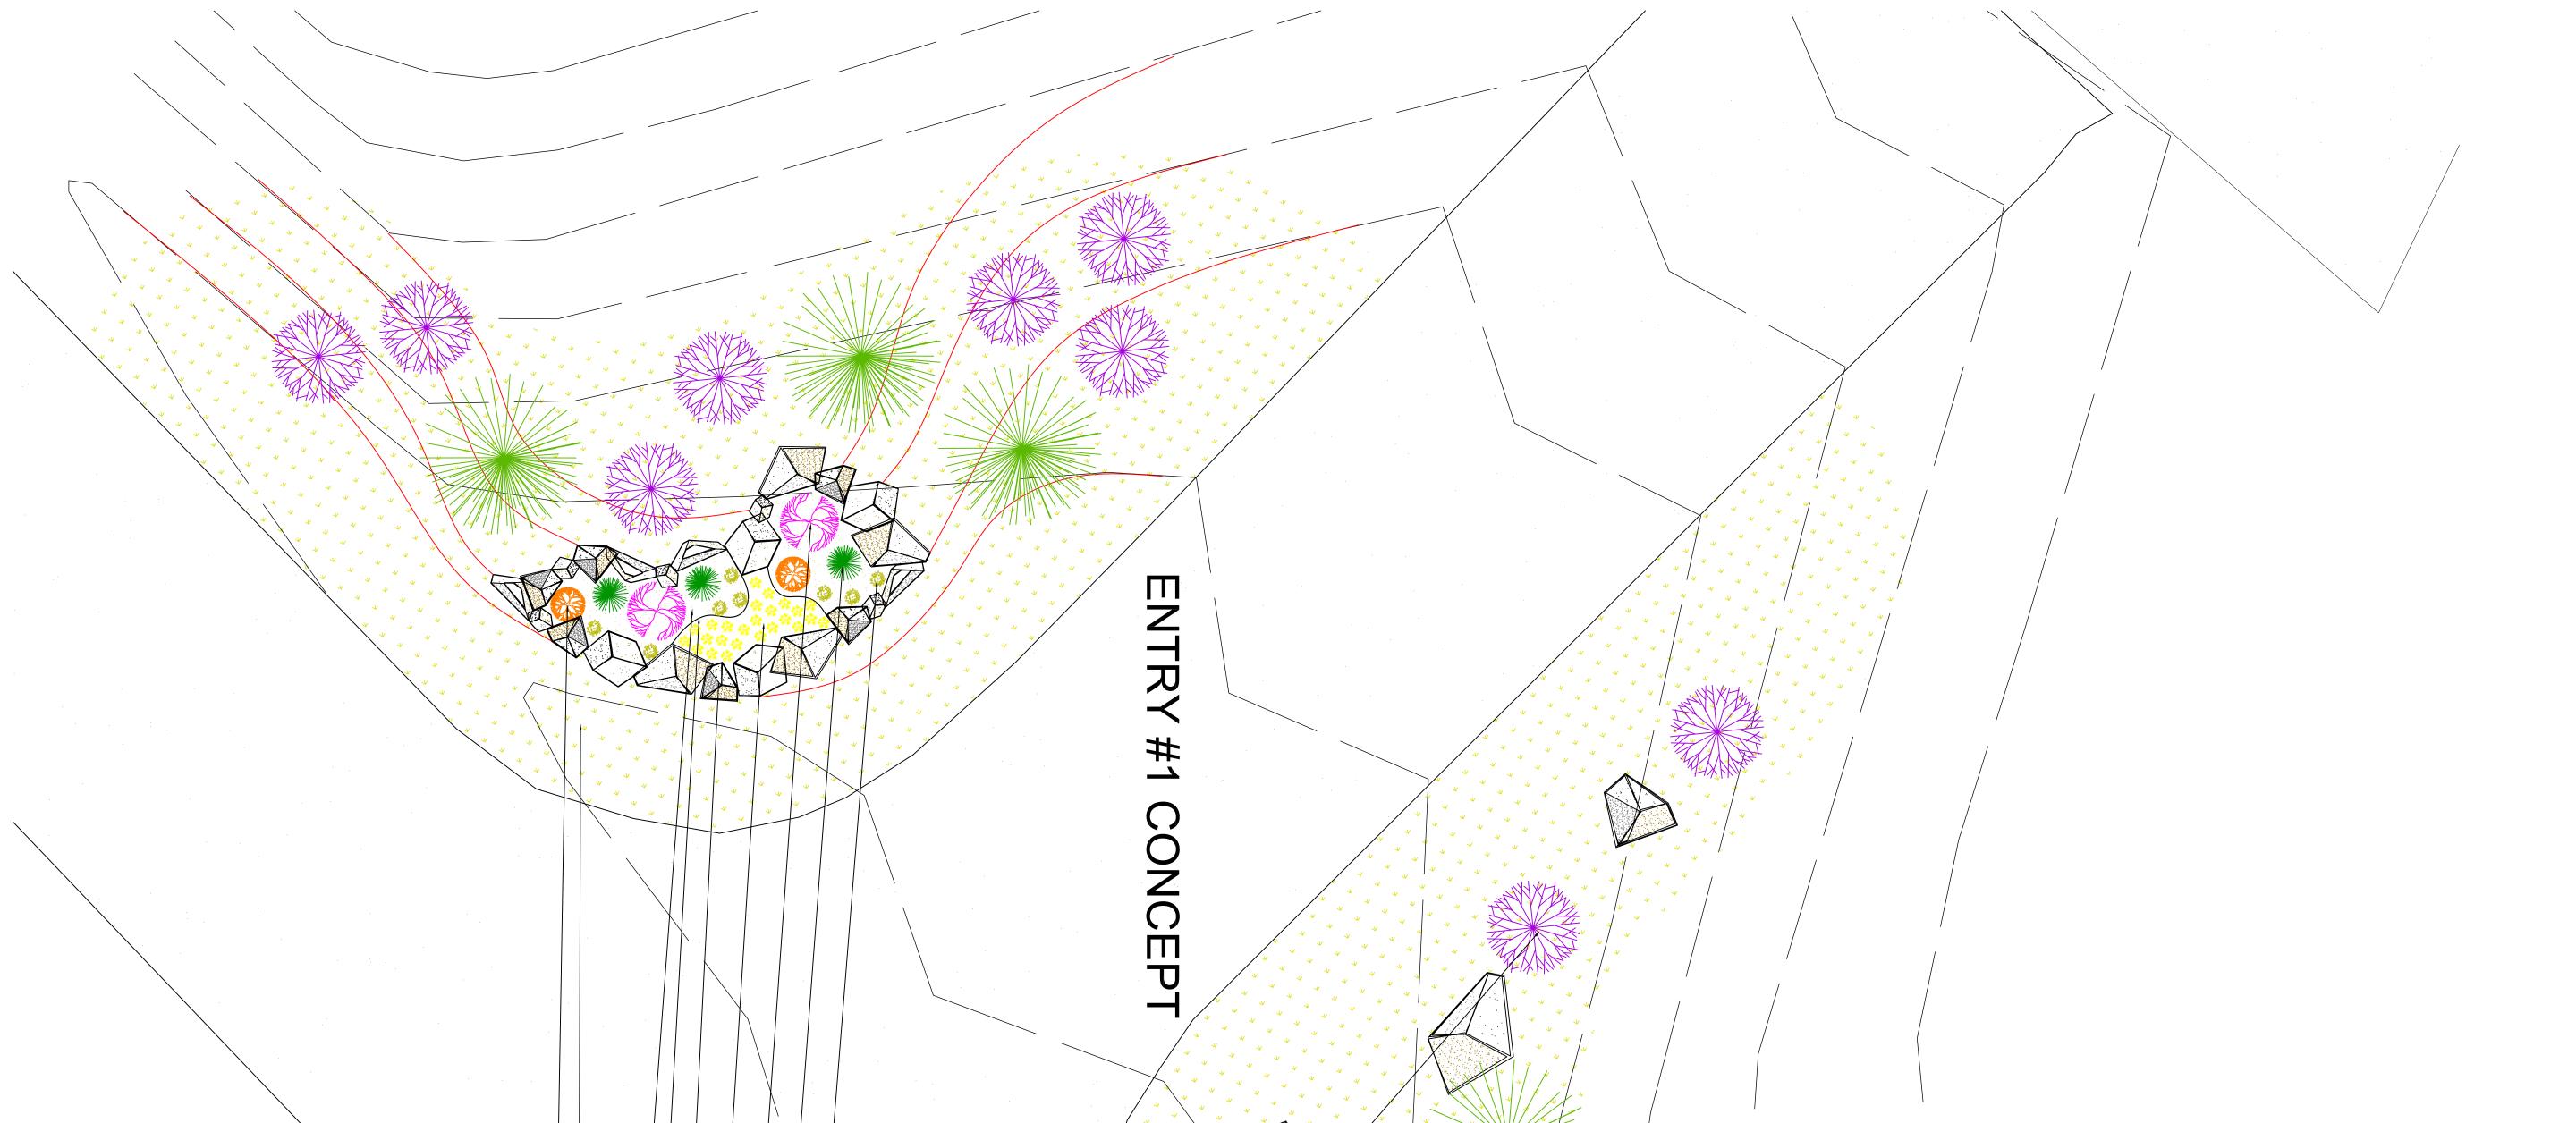

## FIRELIGHT "ENTRY #1" PLANT SCHEDULE

PROPOSED CONTOURS ARE RED. ALL GRADE CONTOURS ARE NOT EXACT AND ARE FOR CONCEPTUAL PURPOSES ONLY.

ALL TREES AND SHRUBS ARE TO HAVE PERMANENT DRIP

TYP. MOSS BOULDER 2000-4000# (5) *Picea pungens* - COLORADO SPRUCE *Prunus virginiana* - CANADA-RED CHOKECHERRY *Calamagrostis x acutiflora* - FEATHERED REED GRASS *Pinus mugo* - MUGO PINE *Syringa vulgaris* - COMMON LILAC
ANNUAL BED
TYP. MOSS BOULDER 600-2000#
BLACK ALUMINUM EDGING
1 1/2" WASHED ROCK
NATIVE AREA / SOD

| EXACT AND |   | NOTES: |
|-----------|---|--------|
|           | ) |        |

ALL TREES A IRRIGATION.

ALL NATIVE SEED AREAS ARE TO HAVE TEMPORARY IRRIGATION TO HELP ESTABLISH SEED.

Picea pungens - COLORADO SPRUCE
TYP. MOSS BOULDER 2000-4000# (5)
Prunus virginiana - CANADA-RED CHOKECHERRY
Ribes alpinum - ALPINE CURRANT
Pinus mugo - MUGO PINE
Syringa vulgaris - COMMON LILAC
Calamagrostis x acutiflora - FEATHERED REED GRASS
ANNUAL BED
TYP. MOSS BOULDER 600-2000#
BLACK ALUMINUM EDGING
1 1/2" WASHED ROCK
NATIVE AREA / SOD

## FIRELIGHT "ENTRY #1" PLANT SCHEDULE

| SNC       |                 |                 |               |
|-----------|-----------------|-----------------|---------------|
| SYMBOL    | SCIENTIFIC NAME | COMMON NAME     | PLANTING SIZE |
|           | Pinus mugo      | MUGO PINE       | 5 GAL.        |
|           | Picea pungens   | COLORADO SPRUCE | 8-10' B&B     |
| ה         |                 |                 |               |
| <u>, </u> |                 |                 |               |

Potentilla fruticosa - JACKMAN POTENTILLA 1 1/2" WASHED ROCK BLACK ALUMINUM EDGING *Pinus mugo* - MUGO PINE *Syringa vulgaris* - COMMON LILAC *Syringa vulgaris* - COMMON LILAC TYP. MOSS BOULDER 600-2000# NATIVE AREA / SOD NATIVE AREA / SOD Prunus virginiana - CANADA-RED CHOKECHERRY TYP. MOSS BOULDER 2000-4000# (3) -