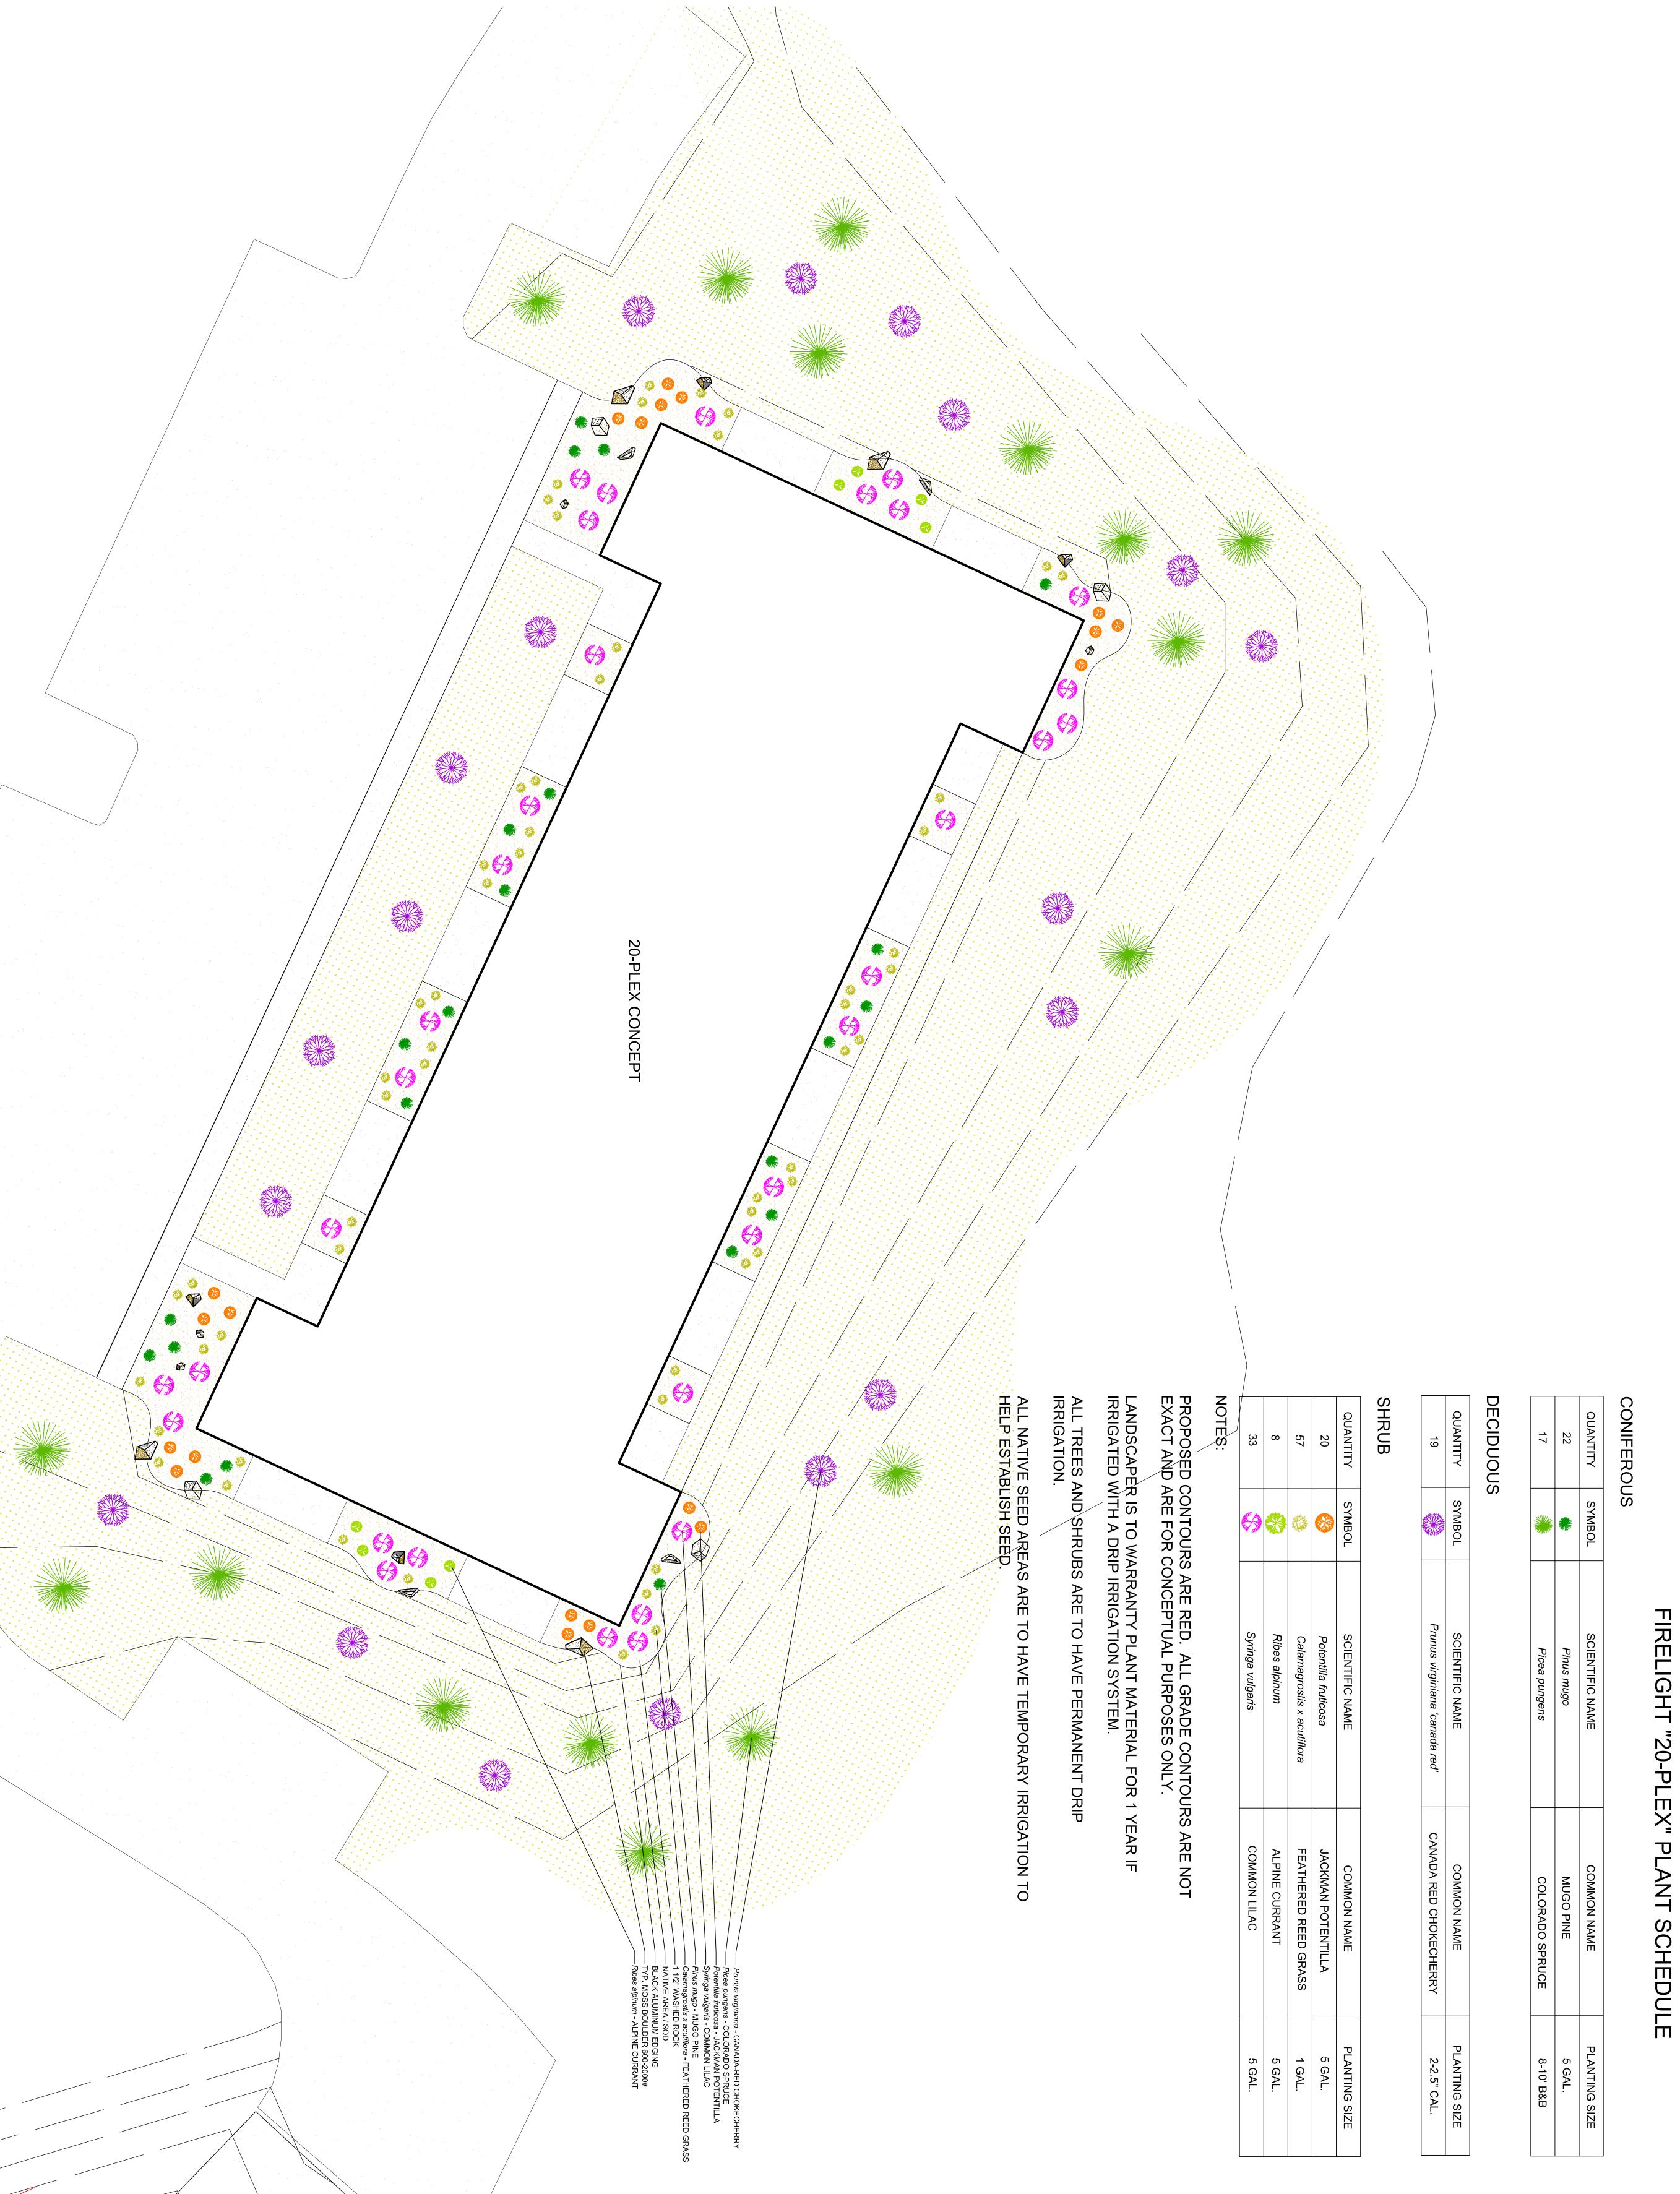

## FIRELIGHT "DUPLEX" PLANT SCHEDULE

| SYMBOL SCIENTIFIC NAME COMMON NAME PLANTING SIZE |
|--------------------------------------------------|
| MUGO PINE 5 GAL.                                 |
| Picea pungens COLORADO SPRUCE 8-10' B&B          |
| S                                                |

|                                | SYMBOL                                                |                                                                                     |
|--------------------------------|-------------------------------------------------------|-------------------------------------------------------------------------------------|
| Prunus virginiana 'canada red' | SCIENTIFIC NAME                                       |                                                                                     |
| CANADA RED CHOKECHERRY         | COMMON NAME                                           |                                                                                     |
| 2-2.5" CAL.                    | PLANTING SIZE                                         |                                                                                     |
|                                | Prunus virginiana 'canada red' CANADA RED CHOKECHERRY | - SCIENTIFIC NAME COMMON NAME Prunus virginiana 'canada red' CANADA RED CHOKECHERRY |

|                  |                |                            |                      | ~               |  |
|------------------|----------------|----------------------------|----------------------|-----------------|--|
|                  | *              |                            |                      | SYMBOL          |  |
| Syringa vulgaris | Ribes alpinum  | Calamagrostis x acutiflora | Potentilla fruticosa | SCIENTIFIC NAME |  |
| COMMON LILAC     | ALPINE CURRANT | FEATHERED REED GRASS       | JACKMAN POTENTILLA   | COMMON NAME     |  |
| 5 GAL.           | 5 GAL.         | 1 GAL.                     | 5 GAL.               | PLANTING SIZE   |  |

PROPOSED CONTOURS ARE RED. ALL GRADE CONTOURS ARE NOT EXACT AND ARE FOR CONCEPTUAL PURPOSES ONLY.

Landscaper is to warranty plant material for 1 year if Irrigated with a drip irrigation system. All trees and shrubs are to have permanent drip Irrigation.

ALL NATIVE SEED AREAS ARE TO HAVE TEMPORARY IRRIGATION TO HELP ESTABLISH SEED.