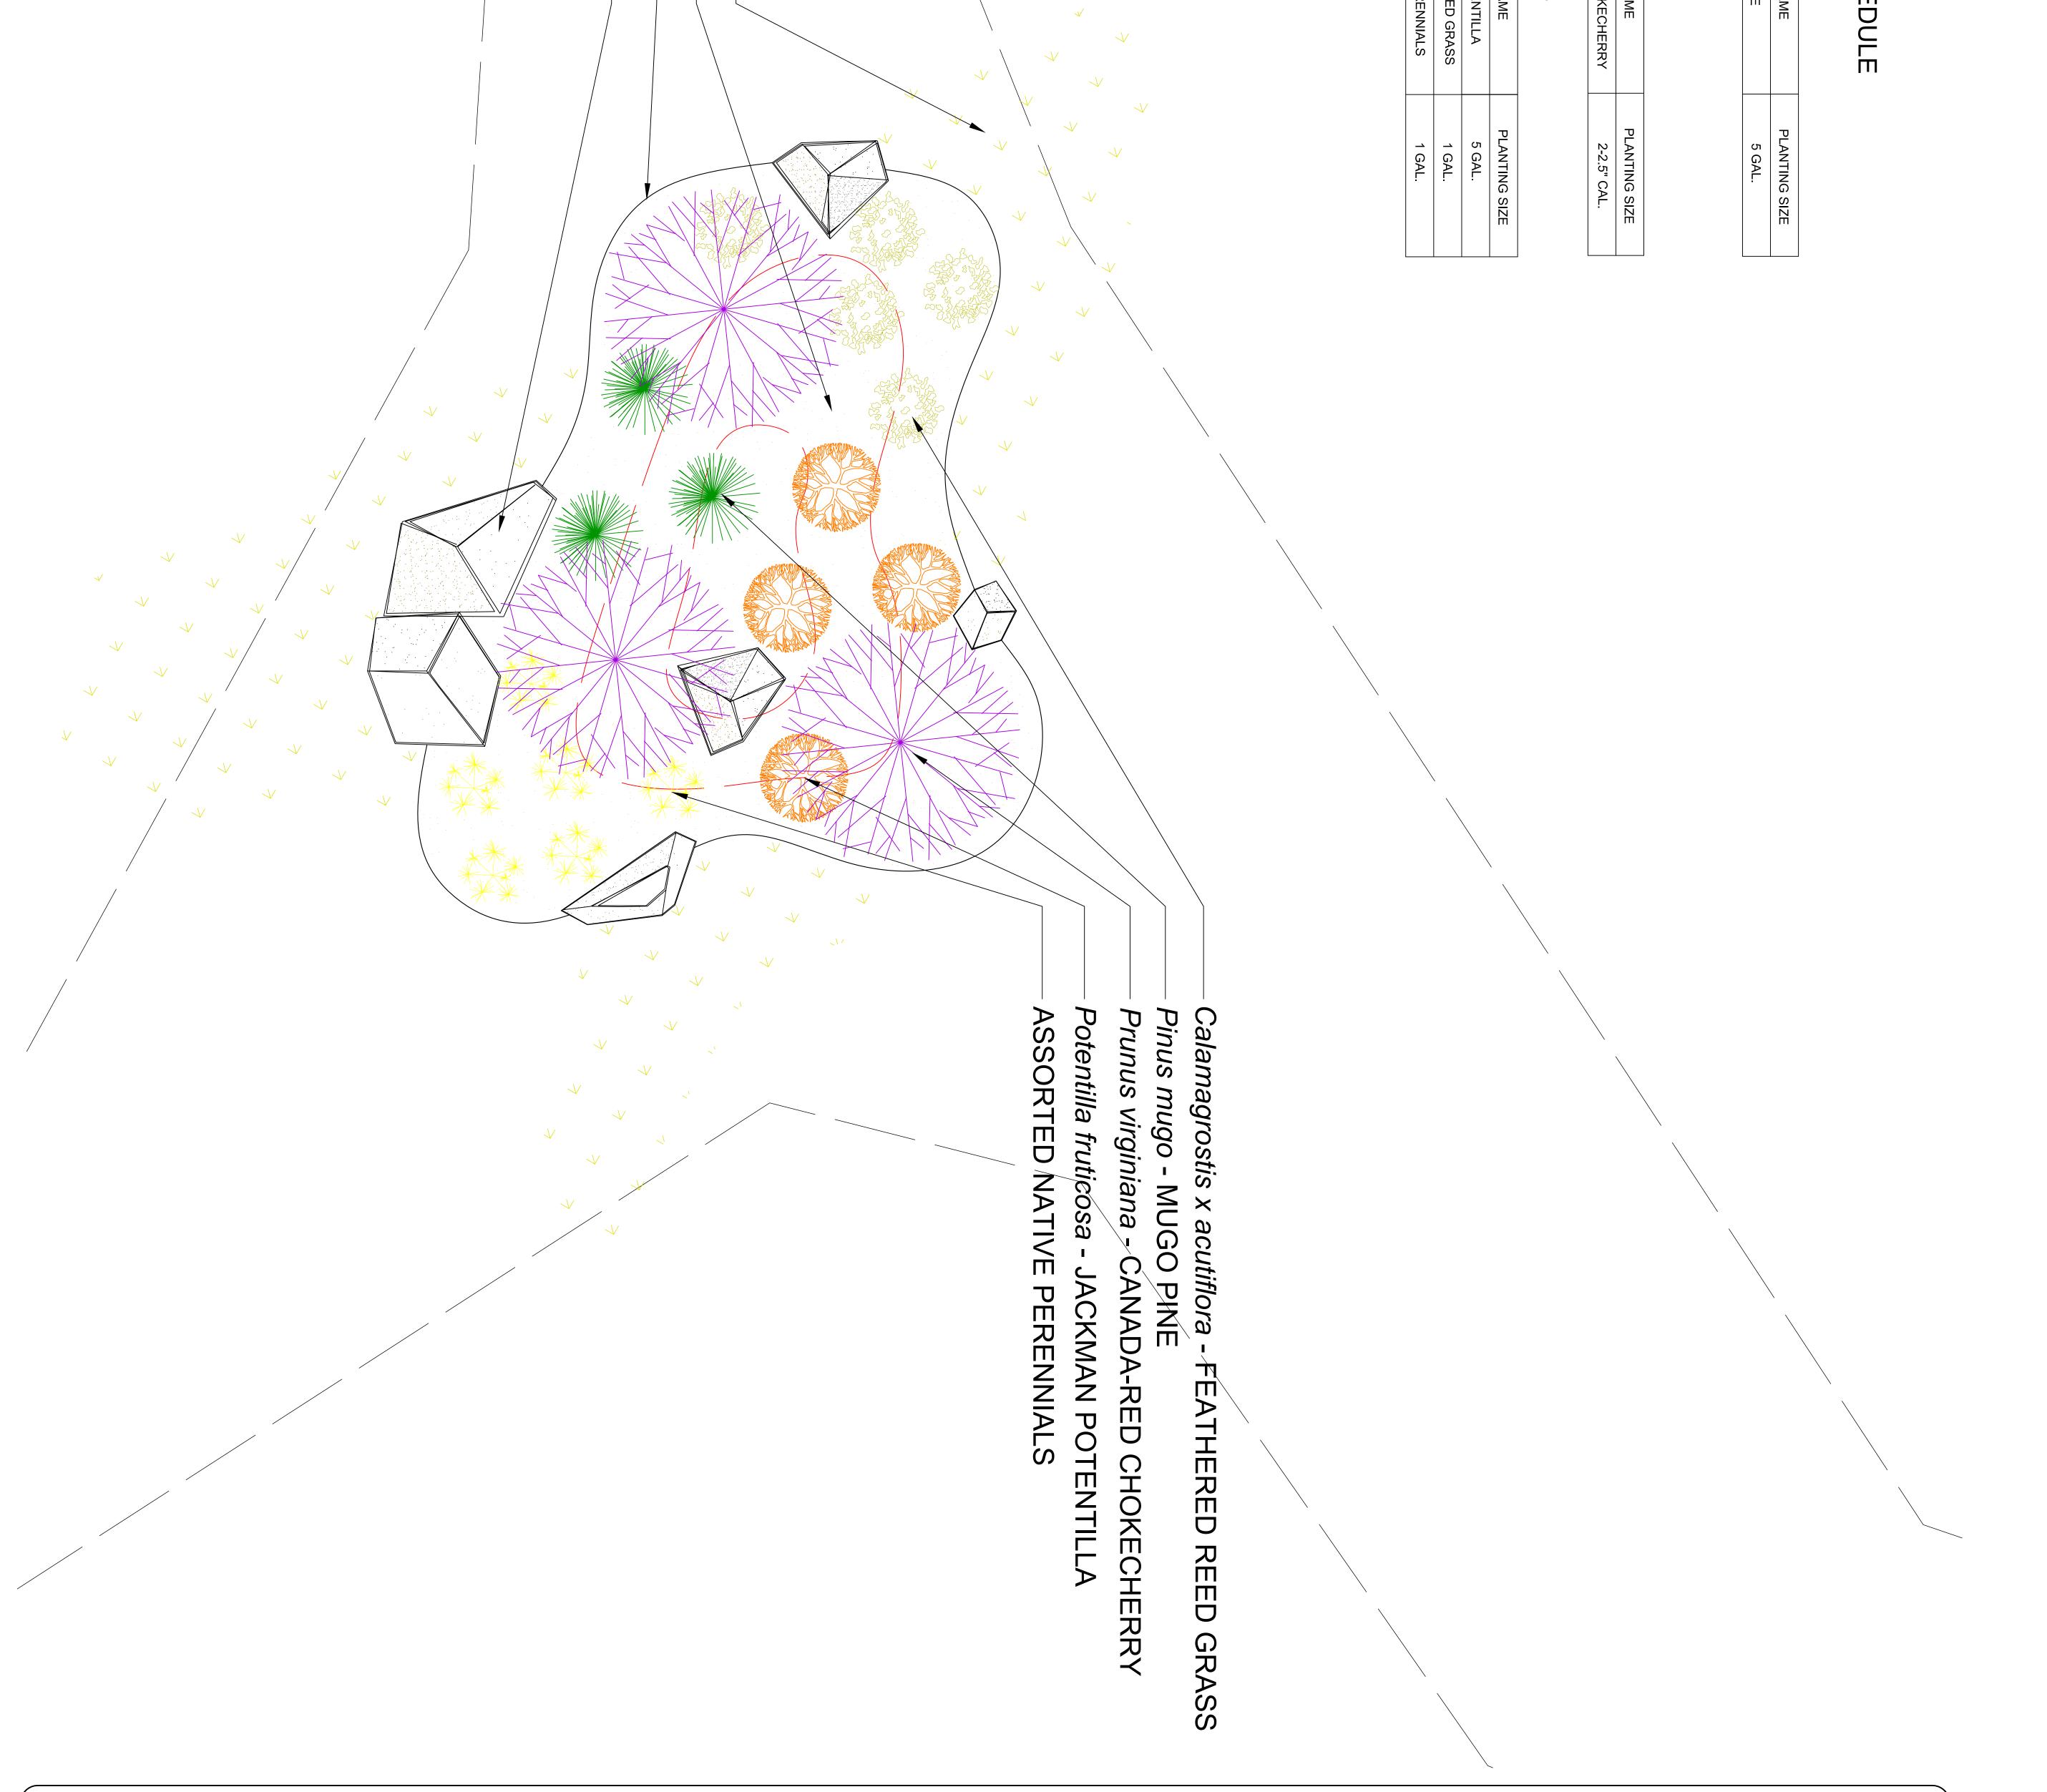

## FIRELIGHT "ENTRY #3" PLANT SCHED

## CONIFEROUS

| 4               | 2          | QUANTITY        |  |
|-----------------|------------|-----------------|--|
|                 | ***        | SYMBOL          |  |
| Picea pungens   | Pinus mugo | SCIENTIFIC NAME |  |
| COLORADO SPRUCE | MUGO PINE  | COMMON NAME     |  |

## DECIDUOUS

| 6                              | QUANTITY        |  |
|--------------------------------|-----------------|--|
|                                | SYMBOL          |  |
| Prunus virginiana 'canada red' | SCIENTIFIC NAME |  |
| CANADA RED CHOKECHERRY         | COMMON NAME     |  |

## SHRUB

| 3                | 8                          | 5              | QUANTITY        |
|------------------|----------------------------|----------------|-----------------|
| <b>\$</b> 3      |                            |                | SYMBOL          |
| Syringa vulgaris | Calamagrostis x acutiflora | Ribes alpinum  | SCIENTIFIC NAME |
| COMMON LILAC     | FEATHERED REED GRASS       | ALPINE CURRANT | COMMON NAME     |

PROPOSED CONTOURS ARE RED. ALL GRADE CONTOURS ARE NOT EXACT AND ARE FOR CONCEPTUAL PURPOSES ONLY.

NOTES:

LANDSCAPER IS TO WARRANTY PLANT MATERIAL FOR 1 YEAR IF IRRIGATED WITH A DRIP IRRIGATION SYSTEM.

ALL TREES AND SHRUBS ARE TO HAVE PERMANENT DRIP IRRIGATION.

ALL NATIVE SEED AREAS ARE TO HAVE TEMPORARY IRRIGATION TO HELP ESTABLISH SEED.

Calamag.