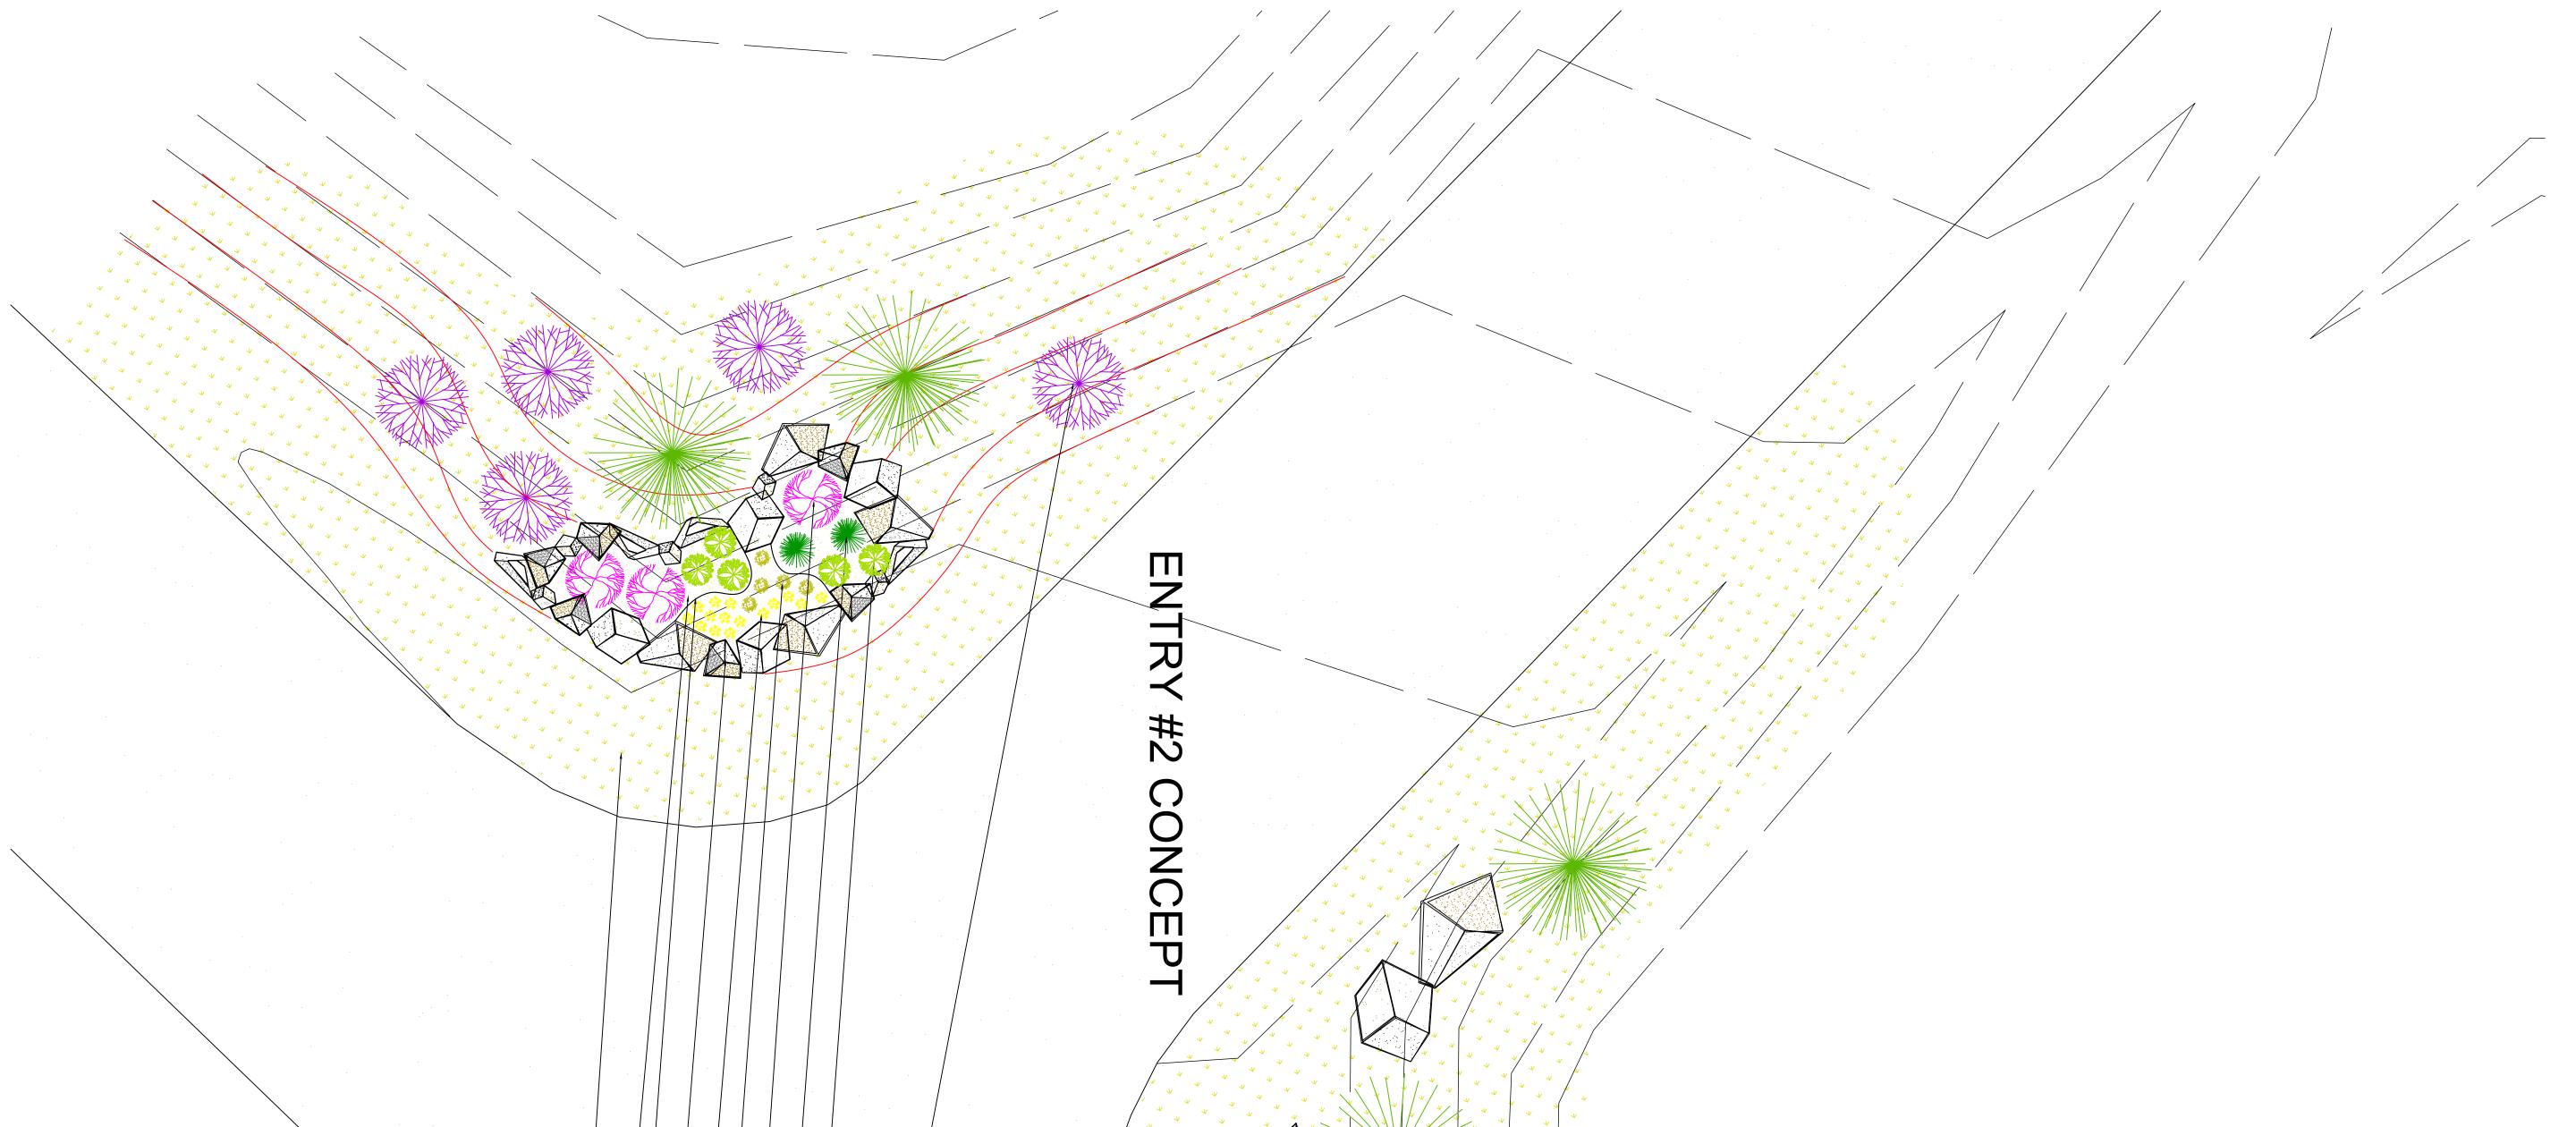

## FIRELIGHT "ENTRY #1" PLANT SCHEDULE

PROPOSED CONTOURS ARE RED. ALL GRADE CONTOURS ARE NOT EXACT AND ARE FOR CONCEPTUAL PURPOSES ONLY.

ALL TREES AND SHRUBS ARE TO HAVE PERMANENT DRIP

TYP. MOSS BOULDER 2000-4000# (5) *Picea pungens* - COLORADO SPRUCE *Prunus virginiana* - CANADA-RED CHOKECHERRY *Calamagrostis x acutiflora* - FEATHERED REED GRASS *Pinus mugo* - MUGO PINE *Syringa vulgaris* - COMMON LILAC
ANNUAL BED
TYP. MOSS BOULDER 600-2000#
BLACK ALUMINUM EDGING
1 1/2" WASHED ROCK
NATIVE AREA / SOD

| EXACT AND |   | NOTES: |
|-----------|---|--------|
|           | ) |        |

ALL TREES A IRRIGATION.

ALL NATIVE SEED AREAS ARE TO HAVE TEMPORARY IRRIGATION TO HELP ESTABLISH SEED.

Picea pungens - COLORADO SPRUCE
TYP. MOSS BOULDER 2000-4000# (5)
Prunus virginiana - CANADA-RED CHOKECHERRY
Ribes alpinum - ALPINE CURRANT
Pinus mugo - MUGO PINE
Syringa vulgaris - COMMON LILAC
Calamagrostis x acutiflora - FEATHERED REED GRASS
ANNUAL BED
TYP. MOSS BOULDER 600-2000#
BLACK ALUMINUM EDGING
1 1/2" WASHED ROCK
NATIVE AREA / SOD