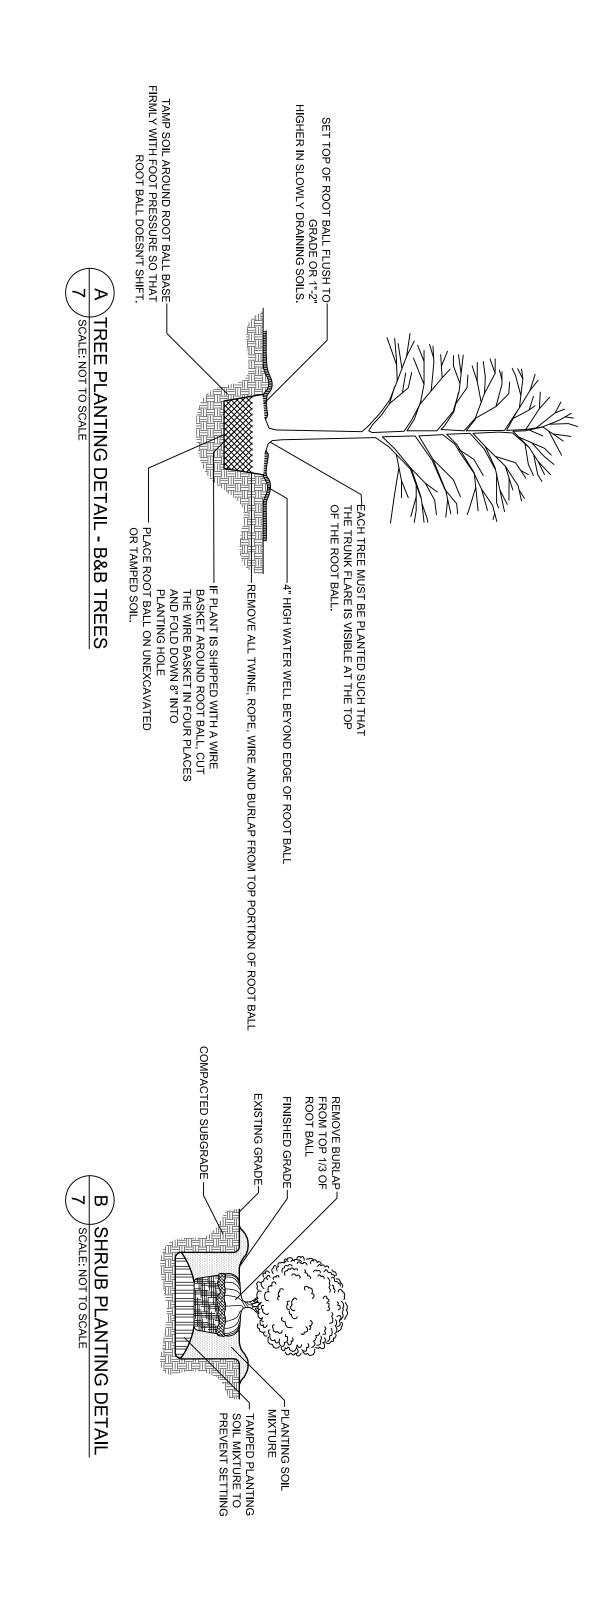

PROPOSED CONTOURS ARE RED. ALL GRADE CONTOURS ARE NOT EXACT AND ARE FOR CONCEPTUAL PURPOSES ONLY.

Landscaper is to warranty plant material for 1 year if Irrigated with a drip irrigation system. All trees and shrubs are to have permanent drip Irrigation.

ALL NATIVE SEED AREAS ARE TO HAVE TEMPORARY IRRIGATION TO HELP ESTABLISH SEED.

# PROPOSED CONTOURS ARE RED. ALL GRADE CONTOURS ARE NOT EXACT AND ARE FOR CONCEPTUAL PURPOSES ONLY.

LANDSCAPER IS TO WARRANTY PLANT MATERIAL FOR 1 YEAR IF

ALL TREES AND SHRUBS ARE TO HAVE PERMANENT DRIP

ALL NATIVE SEED AREAS ARE TO HAVE TEMPORARY IRRIGATION TO HELP ESTABLISH SEED.

X

\*

 $\ll$ 

| SYMBOL SCIENTIFIC NAME |                           |
|------------------------|---------------------------|
|                        | COMMON NAME PLANTING SIZE |

LANDSCAPER IS TO WARRANTY PLANT MATERIAL FOR 1 YEAR IF IRRIGATED WITH A DRIP IRRIGATION SYSTEM.

ALL NATIVE SEED AREAS ARE TO HAVE TEMPORARY IRRIGATION TO HELP ESTABLISH SEED.

CONTOURS ARE RED. ALL GRADE CONTOURS ARE NOT ARE FOR CONCEPTUAL PURPOSES ONLY.

LANDSCAPER IS TO WARRANTY PLANT MATERIAL FOR 1 YEAR IF IRRIGATED WITH A DRIP IRRIGATION SYSTEM.

AND SHRUBS ARE TO HAVE PERMANENT DRIP

PROPOSED CONTOURS ARE RED. ALL GRADE CONTOURS ARE NOT EXACT AND ARE FOR CONCEPTUAL PURPOSES ONLY.

NOTES:

LANDSCAPER IS TO WARRANTY PLANT MATERIAL FOR 1 YEAR IF IRRIGATED WITH A DRIP IRRIGATION SYSTEM.

ALL TREES AND SHRUBS ARE TO HAVE PERMANENT DRIP IRRIGATION.

ALL NATIVE SEED AREAS ARE TO HAVE TEMPORARY IRRIGATION TO HELP ESTABLISH SEED.

Calamag.