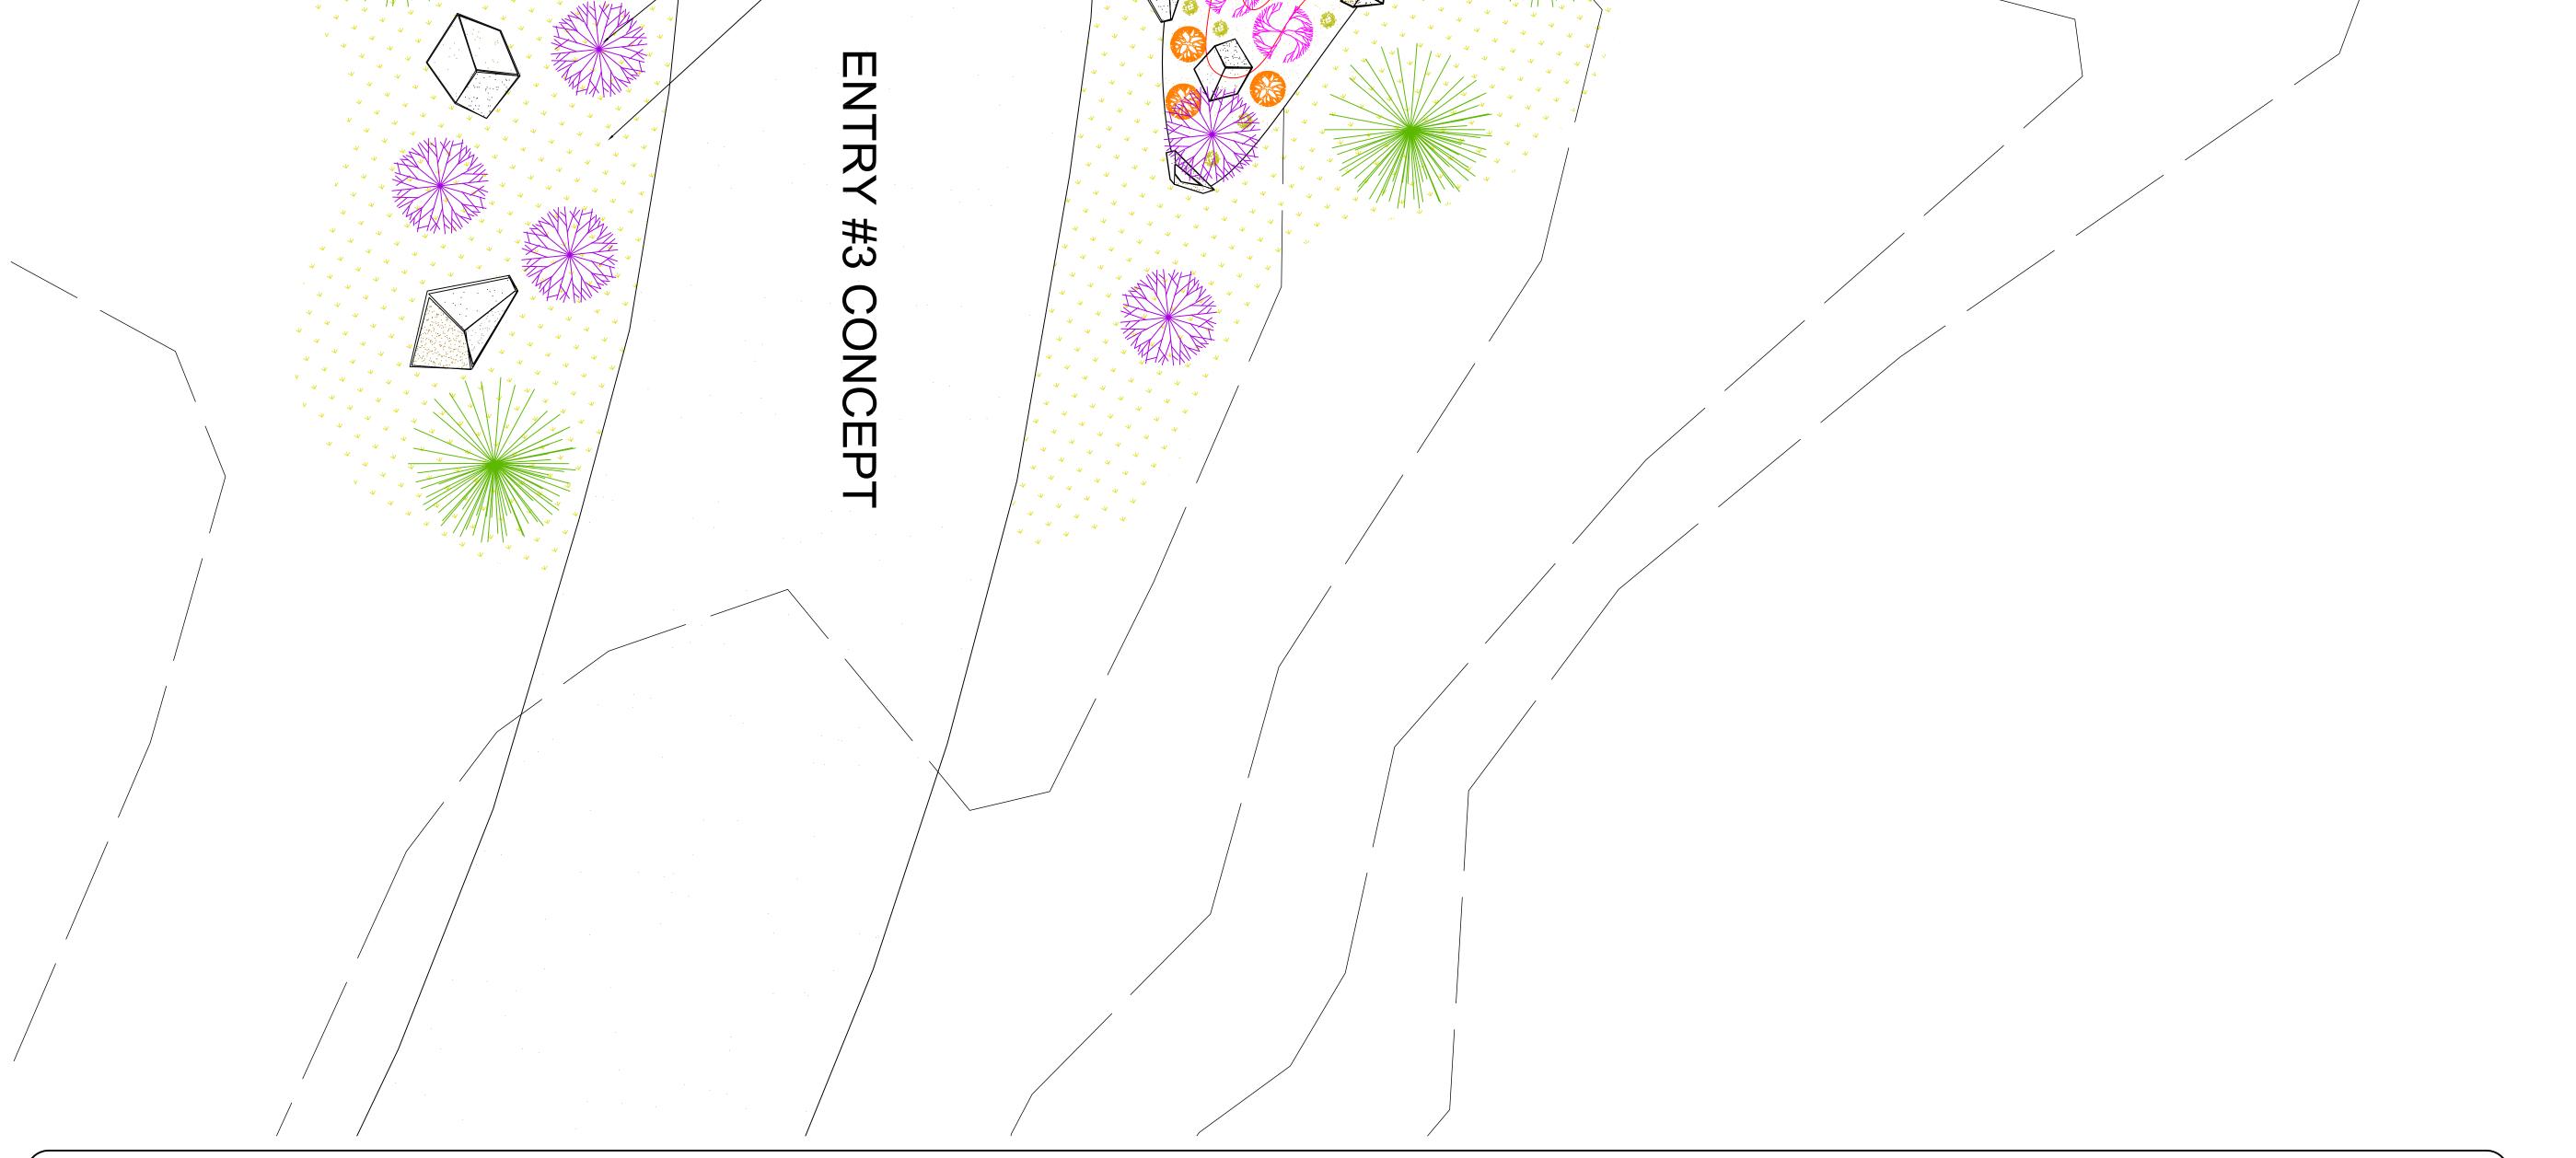

YSTEM.

ALL TREES AND SHRUBS ARE TO HAVE PERMANENT DRIP IRRIGATION.

ALL NATIVE SEED AREAS ARE TO HAVE TEMPORARY IRRIGATION TO HELP ESTABLISH SEED.

Calamag.

## 

| 8-10' B&B | 5 GAL. | PLANTING SIZE |  |
|-----------|--------|---------------|--|
|-----------|--------|---------------|--|

| 2-2.5" CAL. | PLANTING SIZE |  |
|-------------|---------------|--|

| PLANTING SIZE<br>5 GAL.<br>1 GAL. |
|-----------------------------------|
|-----------------------------------|

Potentilla fruticosa - JACKMAN POTENTILLA 1 1/2" WASHED ROCK BLACK ALUMINUM EDGING *Pinus mugo* - MUGO PINE *Syringa vulgaris* - COMMON LILAC *Syringa vulgaris* - COMMON LILAC TYP. MOSS BOULDER 600-2000# NATIVE AREA / SOD NATIVE AREA / SOD Prunus virginiana - CANADA-RED CHOKECHERRY TYP. MOSS BOULDER 2000-4000# (3) -

Ð,













BOULDER RETAINING WALL (VARIOUS HEIGHT). COMPACTED SUBGRADE (3/4" ROAD MIX 4" THICK) UNDISTURBED EARTH