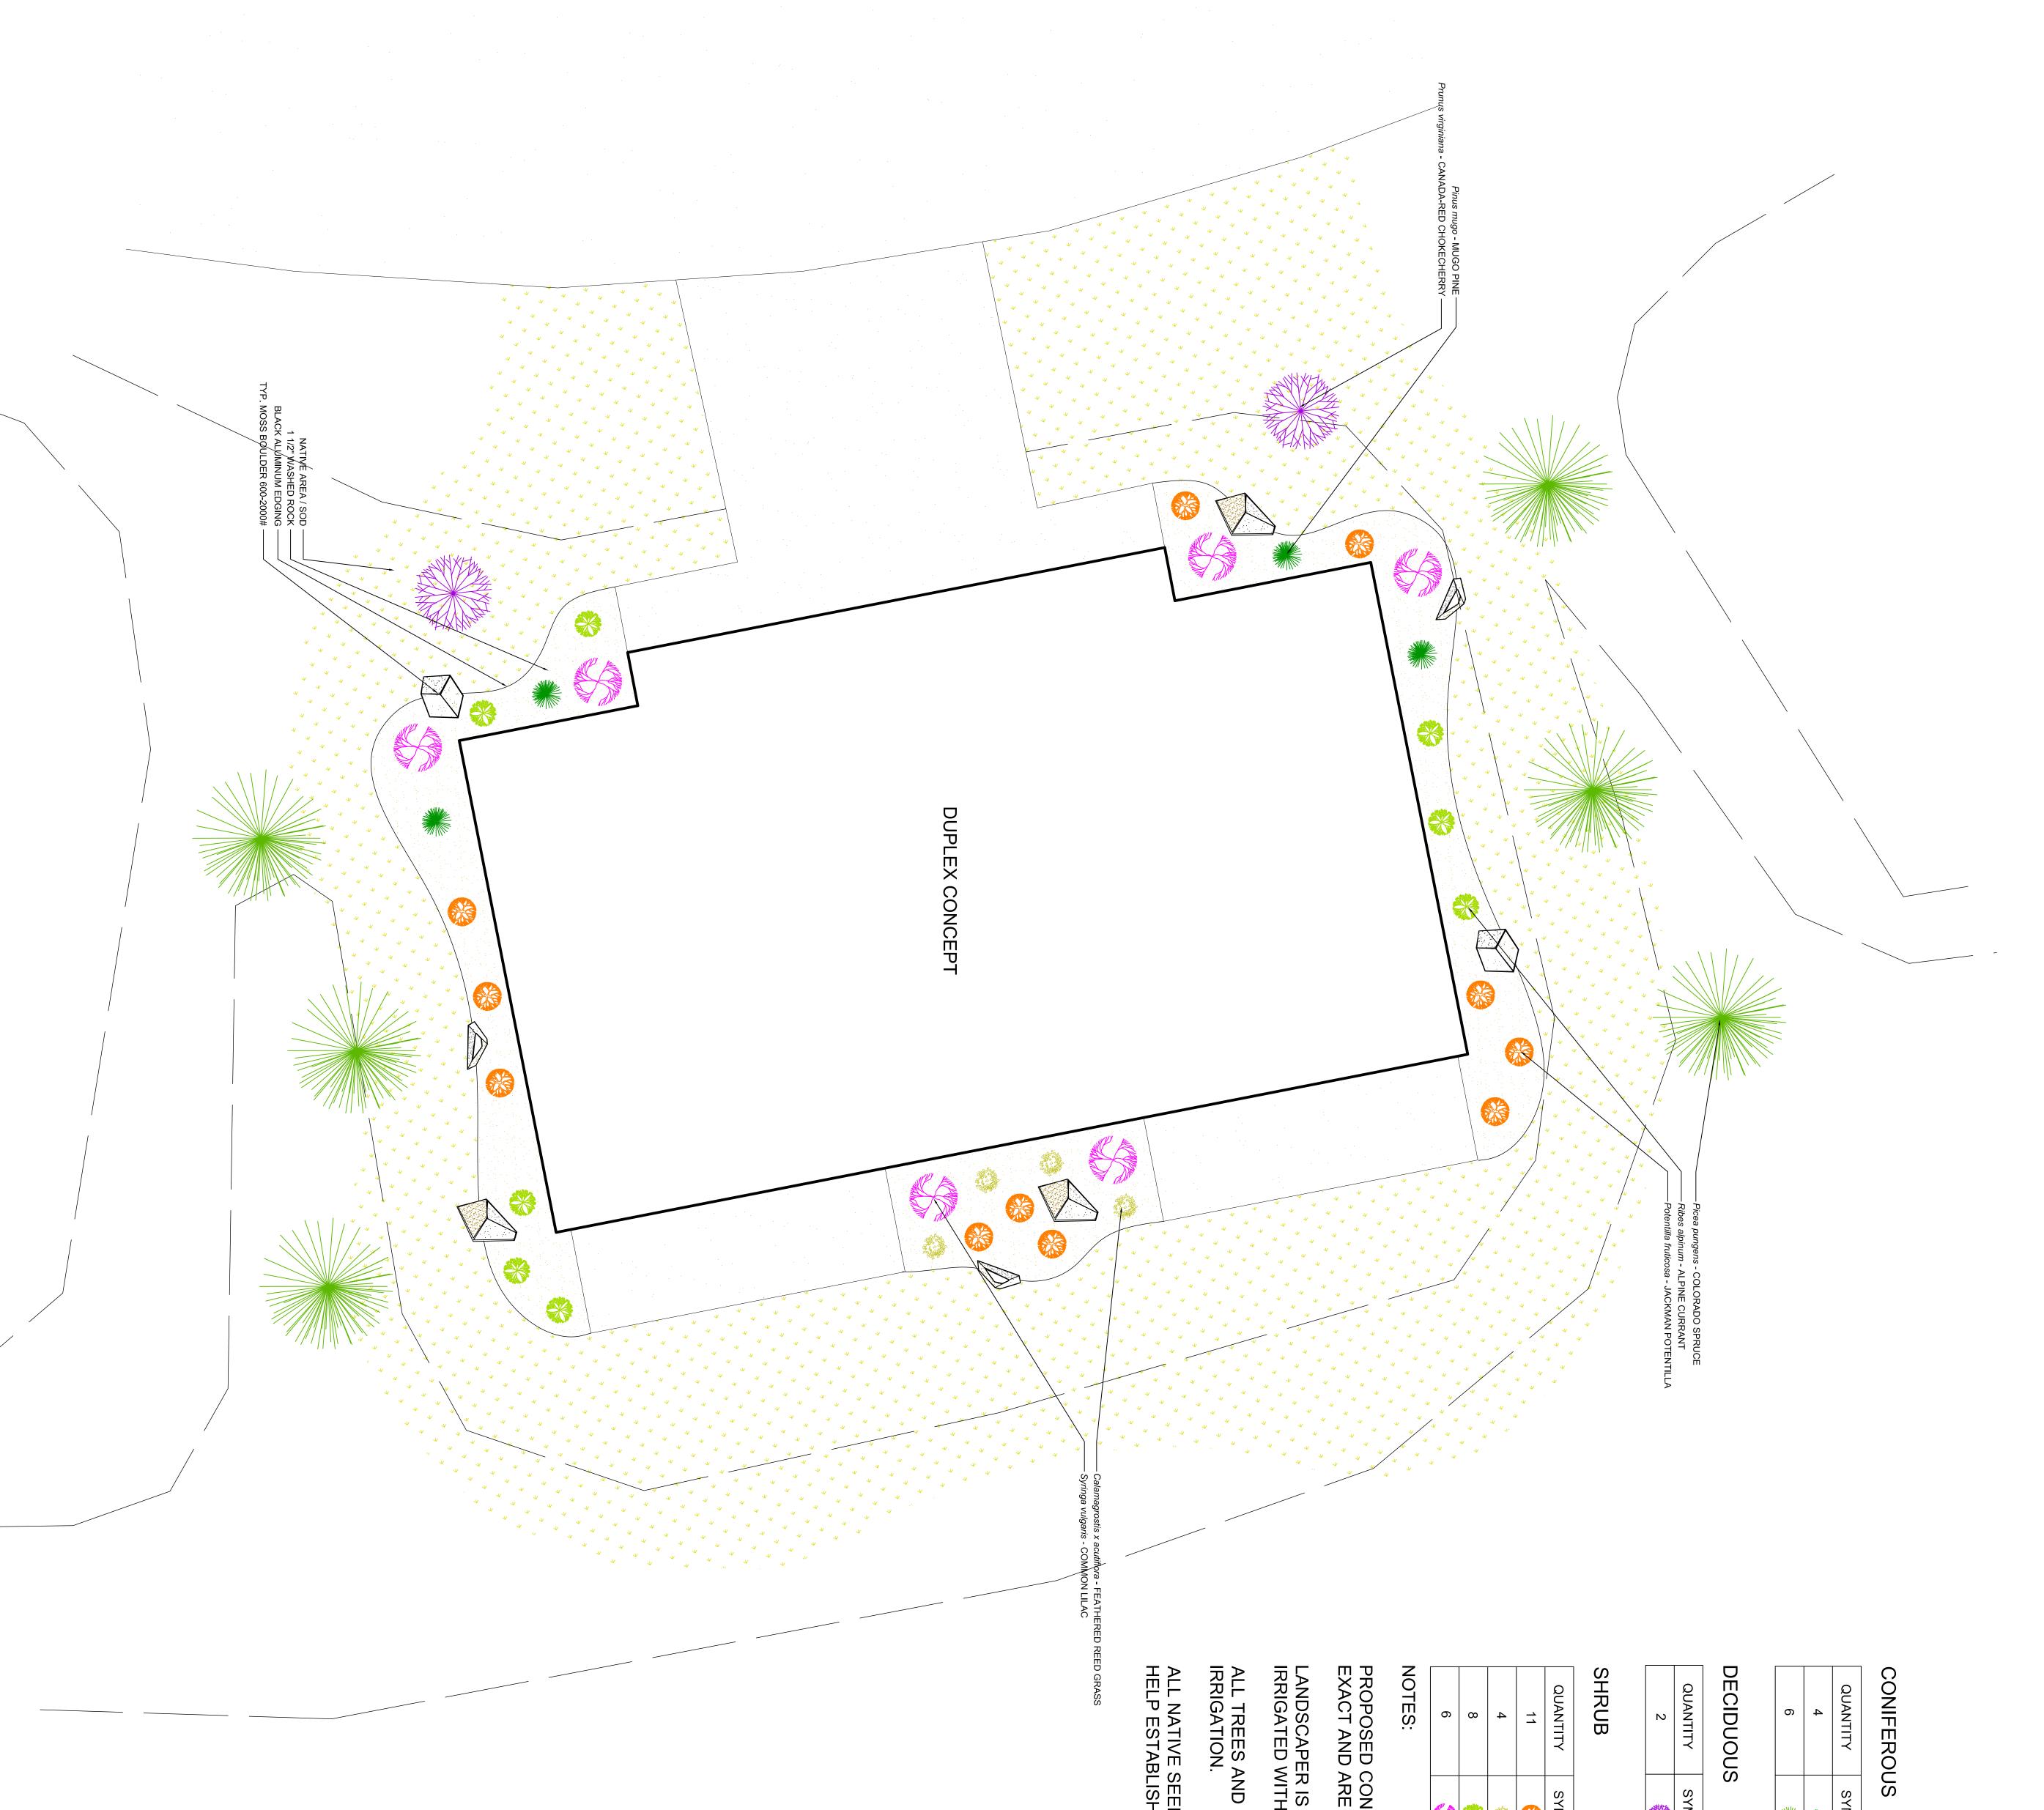

PROPOSED CONTOURS ARE RED. ALL GRADE CONTOURS ARE NOT EXACT AND ARE FOR CONCEPTUAL PURPOSES ONLY.

Landscaper is to warranty plant material for 1 year if Irrigated with a drip irrigation system. All trees and shrubs are to have permanent drip Irrigation.

ALL NATIVE SEED AREAS ARE TO HAVE TEMPORARY IRRIGATION TO HELP ESTABLISH SEED.

## FIRELIGHT "ENTRY #1" PLANT SCHEDULE

PROPOSED CONTOURS ARE RED. ALL GRADE CONTOURS ARE NOT EXACT AND ARE FOR CONCEPTUAL PURPOSES ONLY.

ALL TREES AND SHRUBS ARE TO HAVE PERMANENT DRIP

TYP. MOSS BOULDER 2000-4000# (5) *Picea pungens* - COLORADO SPRUCE *Prunus virginiana* - CANADA-RED CHOKECHERRY *Calamagrostis x acutiflora* - FEATHERED REED GRASS *Pinus mugo* - MUGO PINE *Syringa vulgaris* - COMMON LILAC
ANNUAL BED
TYP. MOSS BOULDER 600-2000#
BLACK ALUMINUM EDGING
1 1/2" WASHED ROCK
NATIVE AREA / SOD