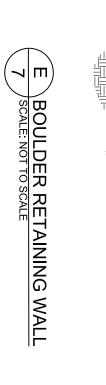

Ð,

BOULDER RETAINING WALL (VARIOUS HEIGHT). COMPACTED SUBGRADE (3/4" ROAD MIX 4" THICK) UNDISTURBED EARTH