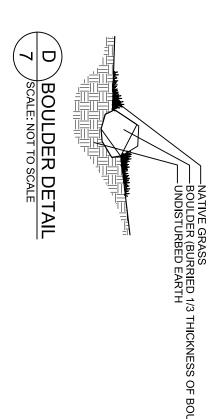

## FIRELIGHT "ENTRY #1" PLANT SCHEDULE

PROPOSED CONTOURS ARE RED. ALL GRADE CONTOURS ARE NOT EXACT AND ARE FOR CONCEPTUAL PURPOSES ONLY.

ALL TREES AND SHRUBS ARE TO HAVE PERMANENT DRIP

TYP. MOSS BOULDER 2000-4000# (5) *Picea pungens* - COLORADO SPRUCE *Prunus virginiana* - CANADA-RED CHOKECHERRY *Calamagrostis x acutiflora* - FEATHERED REED GRASS *Pinus mugo* - MUGO PINE *Syringa vulgaris* - COMMON LILAC
ANNUAL BED
TYP. MOSS BOULDER 600-2000#
BLACK ALUMINUM EDGING
1 1/2" WASHED ROCK
NATIVE AREA / SOD

| EXACT AND |   | NOTES: |
|-----------|---|--------|
|           | ) |        |

ALL TREES A IRRIGATION.

ALL NATIVE SEED AREAS ARE TO HAVE TEMPORARY IRRIGATION TO HELP ESTABLISH SEED.

Picea pungens - COLORADO SPRUCE
TYP. MOSS BOULDER 2000-4000# (5)
Prunus virginiana - CANADA-RED CHOKECHERRY
Ribes alpinum - ALPINE CURRANT
Pinus mugo - MUGO PINE
Syringa vulgaris - COMMON LILAC
Calamagrostis x acutiflora - FEATHERED REED GRASS
ANNUAL BED
TYP. MOSS BOULDER 600-2000#
BLACK ALUMINUM EDGING
1 1/2" WASHED ROCK
NATIVE AREA / SOD

Potentilla fruticosa - JACKMAN POTENTILLA 1 1/2" WASHED ROCK BLACK ALUMINUM EDGING *Pinus mugo* - MUGO PINE *Syringa vulgaris* - COMMON LILAC *Syringa vulgaris* - COMMON LILAC TYP. MOSS BOULDER 600-2000# NATIVE AREA / SOD NATIVE AREA / SOD Prunus virginiana - CANADA-RED CHOKECHERRY TYP. MOSS BOULDER 2000-4000# (3) -