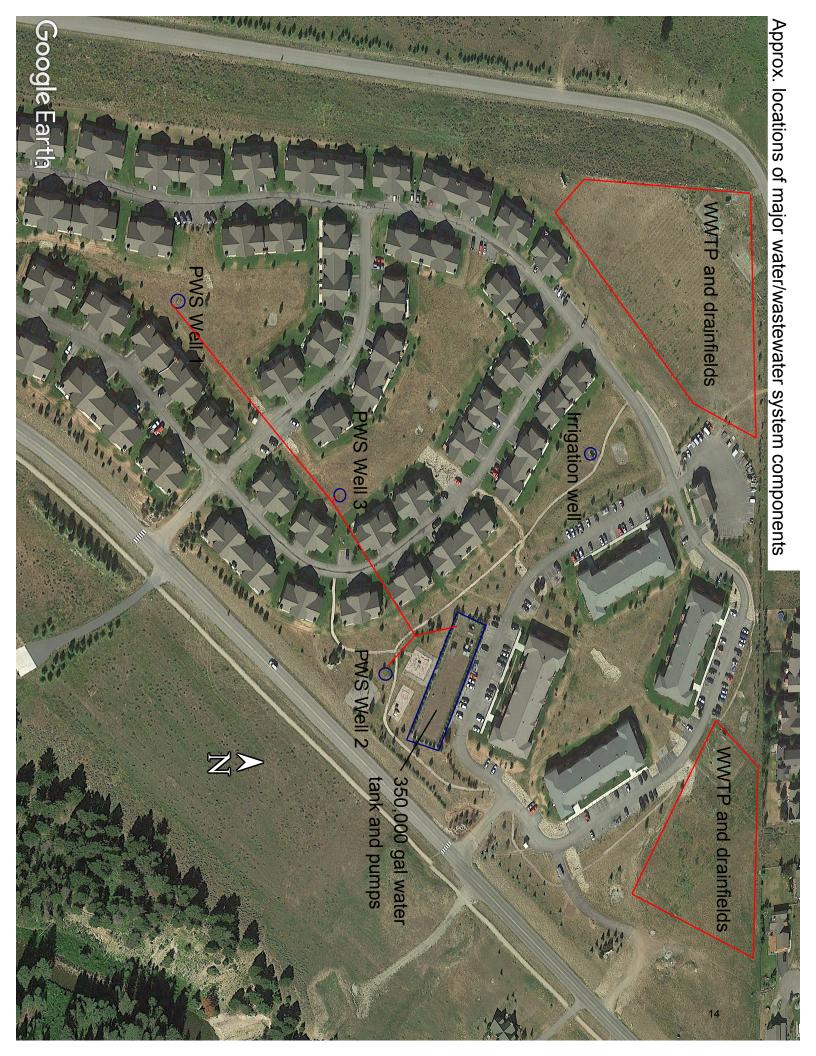

#### Map

The attached map shows the approximate locations of the major water and wastewater infrastructure at FLM.

#### Water System operation

The public water system (PWS) at FLM generally consists of 3 PWS wells, an underground concrete 350,000 gallon storage tank, a water treatment system (chlorination and orthophosphate corrosion control), and a pump station that maintains constant pressure in the distribution system (water mains and service lines).

## Water Sources, Water Quality & Water System Maintenance Issues

There are 3 PWS wells at FLM. PWS Well 1 is completed at 300 ft and produces ~5 gpm, PWS Well 2 is 285 ft deep and produces ~28 gpm, and the newly installed PWS Well 3 is 320 ft deep and produces ~20 gpm. The water system and wells are routinely sampled per MT DEQ and EPA requirements, and the water is deemed safe for consumption by all regulatory measures. Water quality sampling results can be found in MT DEQ's 'Drinking Water Watch' service. <a href="http://sdwisdww.mt.gov:8080/DWW/">http://sdwisdww.mt.gov:8080/DWW/</a>. The PWS ID for FLM is MT0004236.