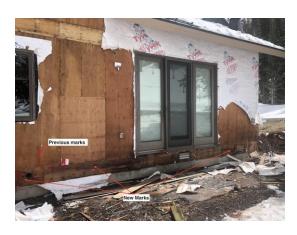

#### **W**EATHER

| TEMPERATURE                                                                                                                                                                     | A.M                                                                                                               | P.M                       |  |  |  |
|---------------------------------------------------------------------------------------------------------------------------------------------------------------------------------|-------------------------------------------------------------------------------------------------------------------|---------------------------|--|--|--|
| Low Temperature: 27*                                                                                                                                                            | Snow                                                                                                              | Windy                     |  |  |  |
|                                                                                                                                                                                 |                                                                                                                   |                           |  |  |  |
| High Temperature: 47*                                                                                                                                                           | X Cloudy                                                                                                          | Clear                     |  |  |  |
|                                                                                                                                                                                 | Clear                                                                                                             | Snow                      |  |  |  |
| Conditions                                                                                                                                                                      | Other                                                                                                             | X Cloudy                  |  |  |  |
| CREW ON SITE                                                                                                                                                                    |                                                                                                                   |                           |  |  |  |
| Plasterers Finish Carpenters Plumb                                                                                                                                              | ers Car                                                                                                           | penters                   |  |  |  |
| Flooring Roofers Caulki                                                                                                                                                         | ng Ins                                                                                                            | ulation                   |  |  |  |
| Ceiling Sheet rockers/Tapers Concre                                                                                                                                             | ete Finishers Sidi                                                                                                | ing Crew 10               |  |  |  |
| Landscapers Tile Setters Electri                                                                                                                                                | cians Wir                                                                                                         | ndows                     |  |  |  |
| Painters Others:                                                                                                                                                                |                                                                                                                   |                           |  |  |  |
| Totals: 10                                                                                                                                                                      |                                                                                                                   |                           |  |  |  |
| OBSERVATIONS – E2 - Removal of siding began.                                                                                                                                    |                                                                                                                   |                           |  |  |  |
| E4 - Continued progress was made on completing the remo                                                                                                                         | E4 - Continued progress was made on completing the removal of the siding and vapor barrier. Areas were marked for |                           |  |  |  |
| the contractor to expose due to suspicious conditions. MCM will schedule a visit for Redleaf to conduct an                                                                      |                                                                                                                   |                           |  |  |  |
| observation. <b>that were</b> E3 - Suspicious areas, marked at decking locations were rem                                                                                       | oved. Progress was made in i                                                                                      | nstalling the "Solid 4x10 |  |  |  |
| blocking" in the required areas. Two new kitchen windows (Units #24, #25) were removed and new Anderson                                                                         |                                                                                                                   |                           |  |  |  |
| windows installed. Sill pan, caulking, and window tape were installed properly. See below regarding trim.                                                                       |                                                                                                                   |                           |  |  |  |
| TESTS/INSPECTIONS — NONE                                                                                                                                                        |                                                                                                                   |                           |  |  |  |
| UNRESOLVED ISSUES/FACTORS CONTRIBUTING TO DELAY — ServPro reviewed site and will return 5/11 to identify                                                                        |                                                                                                                   |                           |  |  |  |
| potential mold issues. Mitigation will take place on 5/12.                                                                                                                      |                                                                                                                   |                           |  |  |  |
| Unit #24/25 - Kitchen windows were out of plumb by about 1/8"-3/16". No shims were in place in the existing                                                                     |                                                                                                                   |                           |  |  |  |
| window. Existing interior trim was required to be removed for setting of new shims. Windows were installed accurate and plumb. Further finished carpentry work may be required. |                                                                                                                   |                           |  |  |  |
|                                                                                                                                                                                 |                                                                                                                   |                           |  |  |  |

Bldg E3 Unit #25 Blocking

**Bldg E3 Unit #24 Blocking** 

Bldg E4 Unit #29

Bldg E4 Unit #31

Bldg E4 Unit #31 Areas Marked

Bldg E4 Unit #28 Patio Door

Montana Construction Management PO Box 1508, Great Falls, MT 59401 (406) 799-9434