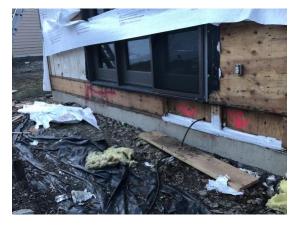

#### **W**EATHER

| TEMPERATURE                                                                                                                                                                     | A.M                                                                                                               | P.M                       |  |  |  |
|---------------------------------------------------------------------------------------------------------------------------------------------------------------------------------|-------------------------------------------------------------------------------------------------------------------|---------------------------|--|--|--|
| Low Temperature: 27*                                                                                                                                                            | Snow                                                                                                              | Windy                     |  |  |  |
|                                                                                                                                                                                 |                                                                                                                   |                           |  |  |  |
| High Temperature: 47*                                                                                                                                                           | X Cloudy                                                                                                          | Clear                     |  |  |  |
|                                                                                                                                                                                 | Clear                                                                                                             | Snow                      |  |  |  |
| Conditions                                                                                                                                                                      | Other                                                                                                             | X Cloudy                  |  |  |  |
| CREW ON SITE                                                                                                                                                                    |                                                                                                                   |                           |  |  |  |
| Plasterers Finish Carpenters Plumb                                                                                                                                              | ers Car                                                                                                           | penters                   |  |  |  |
| Flooring Roofers Caulki                                                                                                                                                         | ng Ins                                                                                                            | ulation                   |  |  |  |
| Ceiling Sheet rockers/Tapers Concre                                                                                                                                             | ete Finishers Sidi                                                                                                | ing Crew 10               |  |  |  |
| Landscapers Tile Setters Electri                                                                                                                                                | cians Wir                                                                                                         | ndows                     |  |  |  |
| Painters Others:                                                                                                                                                                |                                                                                                                   |                           |  |  |  |
| Totals: 10                                                                                                                                                                      |                                                                                                                   |                           |  |  |  |
| OBSERVATIONS – E2 - Removal of siding began.                                                                                                                                    |                                                                                                                   |                           |  |  |  |
| E4 - Continued progress was made on completing the remo                                                                                                                         | E4 - Continued progress was made on completing the removal of the siding and vapor barrier. Areas were marked for |                           |  |  |  |
| the contractor to expose due to suspicious conditions. MCM will schedule a visit for Redleaf to conduct an                                                                      |                                                                                                                   |                           |  |  |  |
| observation. <b>that were</b> E3 - Suspicious areas, marked at decking locations were rem                                                                                       | oved. Progress was made in i                                                                                      | nstalling the "Solid 4x10 |  |  |  |
| blocking" in the required areas. Two new kitchen windows (Units #24, #25) were removed and new Anderson                                                                         |                                                                                                                   |                           |  |  |  |
| windows installed. Sill pan, caulking, and window tape were installed properly. See below regarding trim.                                                                       |                                                                                                                   |                           |  |  |  |
| TESTS/INSPECTIONS — NONE                                                                                                                                                        |                                                                                                                   |                           |  |  |  |
| UNRESOLVED ISSUES/FACTORS CONTRIBUTING TO DELAY — ServPro reviewed site and will return 5/11 to identify                                                                        |                                                                                                                   |                           |  |  |  |
| potential mold issues. Mitigation will take place on 5/12.                                                                                                                      |                                                                                                                   |                           |  |  |  |
| Unit #24/25 - Kitchen windows were out of plumb by about 1/8"-3/16". No shims were in place in the existing                                                                     |                                                                                                                   |                           |  |  |  |
| window. Existing interior trim was required to be removed for setting of new shims. Windows were installed accurate and plumb. Further finished carpentry work may be required. |                                                                                                                   |                           |  |  |  |
|                                                                                                                                                                                 |                                                                                                                   |                           |  |  |  |

Bldg E3 Unit #25 Blocking

**Bldg E3 Unit #24 Blocking** 

Bldg E4 Unit #29

Bldg E4 Unit #31

Bldg E4 Unit #31 Areas Marked

Bldg E4 Unit #28 Patio Door

Montana Construction Management PO Box 1508, Great Falls, MT 59401 (406) 799-9434