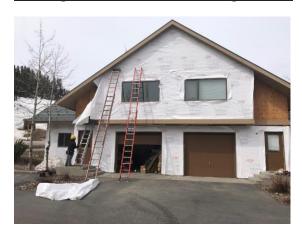

**OBSERVATIONS** — 1) Continued removing areas marked for mold mitigation. Removed existing sheathing at Unit #28. See note below\*\*. 2) Provided building wrap at buildings E1, E3 on sides that have been properly reviewed by MCM, SE, and mold specialist. 3) <u>Building E2, E4</u>: Identified mold suspicious areas were treated by a mold specialist. Other areas have received building wrap as required. 4) Mold Specialists were on site to perform suspect mold mitigation. Various areas that were marked by a mold specialist were mitigated. 5) Unit 52 - Visually confirmed that the interior ledger board of the existing deck has thru-bolts from the exterior ledger board consistent with the SE requirements. Information was relayed to the SE.

Others:

**Building E4 Unit #30 Deck Blocking in Place** 

**Building E4 Unit #28 Deck Blocking in Place** 

**Building E4 Unit #29 Deck Blocking in Place** 

Building E4 - Unit #31 Sheathing over blocking

**Building E4 - Units 31,30 Building Wrap** 

Building E4 - Units 29, 28 Building Wrap North Side