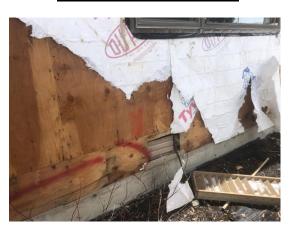

Visually surveyed Buildings E1 and E3 with SE of areas previously identified that required field renovation by the contractor. Renovated areas were approved by the SE. Building will be ready for building wrap AFTER mold areas that were identified are mitigated.

Walked Buildings E2 and E4 with SE for initial observations that were identified to be corrected by the contractor. Problem areas are similar to what has been discovered in previous buildings (E1 and E3). Areas have been marked by MCM and are consistent with observations by the SE. It should be noted that Units #20, #21, and #28 discovery was found to show evidence of pests.