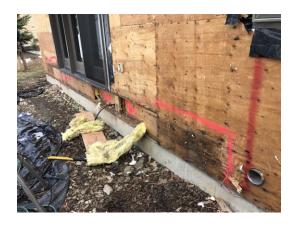

#### **W**EATHER

| TEMPERATURE                                                                                                                                                                     | A.M                                                                                                               | P.M                       |  |  |  |
|---------------------------------------------------------------------------------------------------------------------------------------------------------------------------------|-------------------------------------------------------------------------------------------------------------------|---------------------------|--|--|--|
| Low Temperature: 27*                                                                                                                                                            | Snow                                                                                                              | Windy                     |  |  |  |
|                                                                                                                                                                                 |                                                                                                                   |                           |  |  |  |
| High Temperature: 47*                                                                                                                                                           | X Cloudy                                                                                                          | Clear                     |  |  |  |
|                                                                                                                                                                                 | Clear                                                                                                             | Snow                      |  |  |  |
| Conditions                                                                                                                                                                      | Other                                                                                                             | X Cloudy                  |  |  |  |
| CREW ON SITE                                                                                                                                                                    |                                                                                                                   |                           |  |  |  |
| Plasterers Finish Carpenters Plumb                                                                                                                                              | ers Car                                                                                                           | penters                   |  |  |  |
| Flooring Roofers Caulki                                                                                                                                                         | ng Ins                                                                                                            | ulation                   |  |  |  |
| Ceiling Sheet rockers/Tapers Concre                                                                                                                                             | ete Finishers Sidi                                                                                                | ing Crew 10               |  |  |  |
| Landscapers Tile Setters Electri                                                                                                                                                | cians Wir                                                                                                         | ndows                     |  |  |  |
| Painters Others:                                                                                                                                                                |                                                                                                                   |                           |  |  |  |
| Totals: 10                                                                                                                                                                      |                                                                                                                   |                           |  |  |  |
| OBSERVATIONS – E2 - Removal of siding began.                                                                                                                                    |                                                                                                                   |                           |  |  |  |
| E4 - Continued progress was made on completing the remo                                                                                                                         | E4 - Continued progress was made on completing the removal of the siding and vapor barrier. Areas were marked for |                           |  |  |  |
| the contractor to expose due to suspicious conditions. MCM will schedule a visit for Redleaf to conduct an                                                                      |                                                                                                                   |                           |  |  |  |
| observation. <b>that were</b> E3 - Suspicious areas, marked at decking locations were rem                                                                                       | oved. Progress was made in i                                                                                      | nstalling the "Solid 4x10 |  |  |  |
| blocking" in the required areas. Two new kitchen windows (Units #24, #25) were removed and new Anderson                                                                         |                                                                                                                   |                           |  |  |  |
| windows installed. Sill pan, caulking, and window tape were installed properly. See below regarding trim.                                                                       |                                                                                                                   |                           |  |  |  |
| TESTS/INSPECTIONS — NONE                                                                                                                                                        |                                                                                                                   |                           |  |  |  |
| UNRESOLVED ISSUES/FACTORS CONTRIBUTING TO DELAY — ServPro reviewed site and will return 5/11 to identify                                                                        |                                                                                                                   |                           |  |  |  |
| potential mold issues. Mitigation will take place on 5/12.                                                                                                                      |                                                                                                                   |                           |  |  |  |
| Unit #24/25 - Kitchen windows were out of plumb by about 1/8"-3/16". No shims were in place in the existing                                                                     |                                                                                                                   |                           |  |  |  |
| window. Existing interior trim was required to be removed for setting of new shims. Windows were installed accurate and plumb. Further finished carpentry work may be required. |                                                                                                                   |                           |  |  |  |
|                                                                                                                                                                                 |                                                                                                                   |                           |  |  |  |

Bldg E3 Unit #25 Blocking

**Bldg E3 Unit #24 Blocking** 

Bldg E4 Unit #29

Bldg E4 Unit #31

Bldg E4 Unit #31 Areas Marked

Bldg E4 Unit #28 Patio Door

Montana Construction Management PO Box 1508, Great Falls, MT 59401 (406) 799-9434