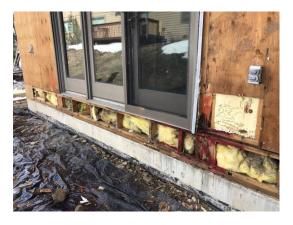

**OBSERVATIONS** — 1) Continued removing areas marked for mold mitigation. Removed existing sheathing at Unit #28. See note below\*\*. 2) Provided building wrap at buildings E1, E3 on sides that have been properly reviewed by MCM, SE, and mold specialist. 3) <u>Building E2, E4</u>: Identified mold suspicious areas were treated by a mold specialist. Other areas have received building wrap as required. 4) Mold Specialists were on site to perform suspect mold mitigation. Various areas that were marked by a mold specialist were mitigated. 5) Unit 52 - Visually confirmed that the interior ledger board of the existing deck has thru-bolts from the exterior ledger board consistent with the SE requirements. Information was relayed to the SE.

#### TESTS/INSPECTIONS - None

**UNRESOLVED ISSUES/FACTORS CONTRIBUTING TO DELAY** – \*\*Unit #28 Exterior entry wall showed significant damage near sloped roof (see photos). Area was marked for removal. Once removed it was evident that the damage of moisture in the sheathing has turned to mold and infiltrated the double top plates at a minimum. Findings were sent to SE for recommendation forthcoming.