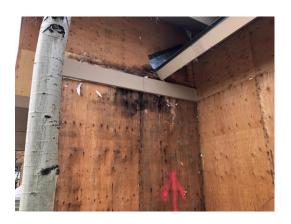

#### TESTS/INSPECTIONS - None

**UNRESOLVED ISSUES/FACTORS CONTRIBUTING TO DELAY** – \*\*Unit #28 Exterior entry wall showed significant damage near sloped roof (see photos). Area was marked for removal. Once removed it was evident that the damage of moisture in the sheathing has turned to mold and infiltrated the double top plates at a minimum. Findings were sent to SE for recommendation forthcoming.