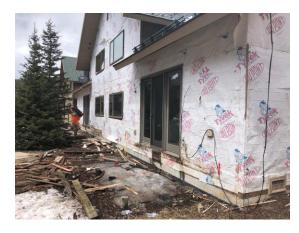

## **Daily Observation Report**

Date of Report: May 11, 2021 Prepared By: D. Saenz

montanaconstmgmt@gmail.com

| PROJECT: BIG HORN CONDO SIDING REPLACEMENT & EXTERIOR UPGRADES PHASE 1                                                                                                                                                                                                                                                                                                         |                 |                 |  |  |
|--------------------------------------------------------------------------------------------------------------------------------------------------------------------------------------------------------------------------------------------------------------------------------------------------------------------------------------------------------------------------------|-----------------|-----------------|--|--|
| Address: Running Bear Road                                                                                                                                                                                                                                                                                                                                                     |                 |                 |  |  |
| WEATHER                                                                                                                                                                                                                                                                                                                                                                        |                 |                 |  |  |
| TEMPERATURE                                                                                                                                                                                                                                                                                                                                                                    | A.M             | P.M             |  |  |
| Low Temperature: 27*                                                                                                                                                                                                                                                                                                                                                           | Snow            | Windy           |  |  |
| High Temperature: 48*                                                                                                                                                                                                                                                                                                                                                          | X Partly Cloudy | Clear           |  |  |
|                                                                                                                                                                                                                                                                                                                                                                                | Clear           | Snow            |  |  |
| CONDITIONS                                                                                                                                                                                                                                                                                                                                                                     | Other           | X Partly Cloudy |  |  |
|                                                                                                                                                                                                                                                                                                                                                                                |                 |                 |  |  |
| CREW ON SITE                                                                                                                                                                                                                                                                                                                                                                   |                 |                 |  |  |
| Plasterers Finish Carpenters Plumbers                                                                                                                                                                                                                                                                                                                                          | Carpente        | rs              |  |  |
| Flooring Roofers Caulking                                                                                                                                                                                                                                                                                                                                                      | Insulatio       | n               |  |  |
| Ceiling Sheet rockers/Tapers Concrete Finishers                                                                                                                                                                                                                                                                                                                                | Siding Cr       | ew 10           |  |  |
| Landscapers Tile Setters Electricians                                                                                                                                                                                                                                                                                                                                          | Windows         | <u></u>         |  |  |
| Painters Others:                                                                                                                                                                                                                                                                                                                                                               |                 |                 |  |  |
| Totals: 10                                                                                                                                                                                                                                                                                                                                                                     |                 |                 |  |  |
|                                                                                                                                                                                                                                                                                                                                                                                |                 |                 |  |  |
| Observations – <u>Building E2</u> - Continued progress of siding removal. Tyvek still in place. Decks for units #20,21,22,23 have been removed. <u>Building E3</u> - All blocking for future ledger is in place. Need structural energizer to approve. It was verified and confirmed that the existing strip footing locations conflict with future location of helical piers. |                 |                 |  |  |
| TESTS/INSPECTIONS — NONE                                                                                                                                                                                                                                                                                                                                                       |                 |                 |  |  |
| UNRESOLVED ISSUES/FACTORS CONTRIBUTING TO DELAY – See BH DOR-013 dated May 10, 2021.                                                                                                                                                                                                                                                                                           |                 |                 |  |  |

**Building E2** 

Montana Construction Management PO Box 1508, Great Falls, MT 59401 (406) 799-9434 montanaconstmgmt@gmail.com