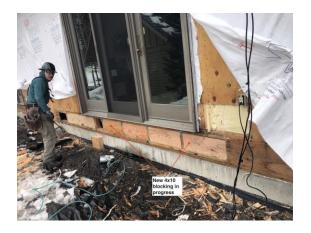

#### **W**EATHER

| TEMPERATURE                                                                                                                                                                     | A.M                                                                                                               | P.M                       |  |  |  |
|---------------------------------------------------------------------------------------------------------------------------------------------------------------------------------|-------------------------------------------------------------------------------------------------------------------|---------------------------|--|--|--|
| Low Temperature: 27*                                                                                                                                                            | Snow                                                                                                              | Windy                     |  |  |  |
|                                                                                                                                                                                 |                                                                                                                   |                           |  |  |  |
| High Temperature: 47*                                                                                                                                                           | X Cloudy                                                                                                          | Clear                     |  |  |  |
|                                                                                                                                                                                 | Clear                                                                                                             | Snow                      |  |  |  |
| Conditions                                                                                                                                                                      | Other                                                                                                             | X Cloudy                  |  |  |  |
| CREW ON SITE                                                                                                                                                                    |                                                                                                                   |                           |  |  |  |
| Plasterers Finish Carpenters Plumb                                                                                                                                              | ers Car                                                                                                           | penters                   |  |  |  |
| Flooring Roofers Caulki                                                                                                                                                         | ng Ins                                                                                                            | ulation                   |  |  |  |
| Ceiling Sheet rockers/Tapers Concre                                                                                                                                             | ete Finishers Sidi                                                                                                | ing Crew 10               |  |  |  |
| Landscapers Tile Setters Electri                                                                                                                                                | cians Wir                                                                                                         | ndows                     |  |  |  |
| Painters Others:                                                                                                                                                                |                                                                                                                   |                           |  |  |  |
| Totals: 10                                                                                                                                                                      |                                                                                                                   |                           |  |  |  |
| OBSERVATIONS – E2 - Removal of siding began.                                                                                                                                    |                                                                                                                   |                           |  |  |  |
| E4 - Continued progress was made on completing the remo                                                                                                                         | E4 - Continued progress was made on completing the removal of the siding and vapor barrier. Areas were marked for |                           |  |  |  |
| the contractor to expose due to suspicious conditions. MCM will schedule a visit for Redleaf to conduct an                                                                      |                                                                                                                   |                           |  |  |  |
| observation. <b>that were</b> E3 - Suspicious areas, marked at decking locations were rem                                                                                       | oved. Progress was made in i                                                                                      | nstalling the "Solid 4x10 |  |  |  |
| blocking" in the required areas. Two new kitchen windows (Units #24, #25) were removed and new Anderson                                                                         |                                                                                                                   |                           |  |  |  |
| windows installed. Sill pan, caulking, and window tape were installed properly. See below regarding trim.                                                                       |                                                                                                                   |                           |  |  |  |
| TESTS/INSPECTIONS — NONE                                                                                                                                                        |                                                                                                                   |                           |  |  |  |
| UNRESOLVED ISSUES/FACTORS CONTRIBUTING TO DELAY — ServPro reviewed site and will return 5/11 to identify                                                                        |                                                                                                                   |                           |  |  |  |
| potential mold issues. Mitigation will take place on 5/12.                                                                                                                      |                                                                                                                   |                           |  |  |  |
| Unit #24/25 - Kitchen windows were out of plumb by about 1/8"-3/16". No shims were in place in the existing                                                                     |                                                                                                                   |                           |  |  |  |
| window. Existing interior trim was required to be removed for setting of new shims. Windows were installed accurate and plumb. Further finished carpentry work may be required. |                                                                                                                   |                           |  |  |  |
|                                                                                                                                                                                 |                                                                                                                   |                           |  |  |  |

Bldg E3 Unit #25 Blocking

**Bldg E3 Unit #24 Blocking** 

Bldg E4 Unit #29

Bldg E4 Unit #31

Bldg E4 Unit #31 Areas Marked

Bldg E4 Unit #28 Patio Door

Montana Construction Management PO Box 1508, Great Falls, MT 59401 (406) 799-9434