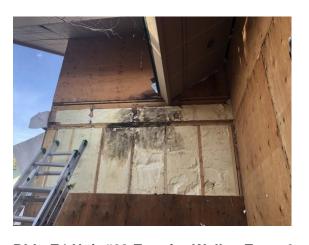

**OBSERVATIONS** — 1) Continued removing areas marked for mold mitigation. Removed existing sheathing at Unit #28. See note below\*\*. 2) Provided building wrap at buildings E1, E3 on sides that have been properly reviewed by MCM, SE, and mold specialist. 3) <u>Building E2, E4</u>: Identified mold suspicious areas were treated by a mold specialist. Other areas have received building wrap as required. 4) Mold Specialists were on site to perform suspect mold mitigation. Various areas that were marked by a mold specialist were mitigated. 5) Unit 52 - Visually confirmed that the interior ledger board of the existing deck has thru-bolts from the exterior ledger board consistent with the SE requirements. Information was relayed to the SE.

#### TESTS/INSPECTIONS - None

**UNRESOLVED ISSUES/FACTORS CONTRIBUTING TO DELAY** – \*\*Unit #28 Exterior entry wall showed significant damage near sloped roof (see photos). Area was marked for removal. Once removed it was evident that the damage of moisture in the sheathing has turned to mold and infiltrated the double top plates at a minimum. Findings were sent to SE for recommendation forthcoming.

Bldg E1 Unit #9 Patio

Bldg E1 Unit #11

Bldg E4 Unit #28 Exterior Wall at Entry-3

Bldg E4 Unit #31

Bldg E4 Unit #28 with Vert Studs Treated

Montana Construction Management PO Box 1508, Great Falls, MT 59401 (406) 799-9434