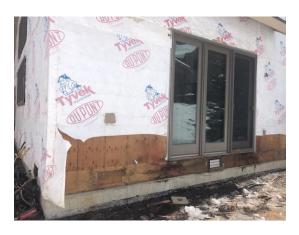

#### **W**EATHER

| TEMPERATURE                                                                                                                                                                     | A.M                                                                                                               | P.M                       |  |  |  |
|---------------------------------------------------------------------------------------------------------------------------------------------------------------------------------|-------------------------------------------------------------------------------------------------------------------|---------------------------|--|--|--|
| Low Temperature: 27*                                                                                                                                                            | Snow                                                                                                              | Windy                     |  |  |  |
|                                                                                                                                                                                 |                                                                                                                   |                           |  |  |  |
| High Temperature: 47*                                                                                                                                                           | X Cloudy                                                                                                          | Clear                     |  |  |  |
|                                                                                                                                                                                 | Clear                                                                                                             | Snow                      |  |  |  |
| Conditions                                                                                                                                                                      | Other                                                                                                             | X Cloudy                  |  |  |  |
| CREW ON SITE                                                                                                                                                                    |                                                                                                                   |                           |  |  |  |
| Plasterers Finish Carpenters Plumb                                                                                                                                              | ers Car                                                                                                           | penters                   |  |  |  |
| Flooring Roofers Caulki                                                                                                                                                         | ng Ins                                                                                                            | ulation                   |  |  |  |
| Ceiling Sheet rockers/Tapers Concre                                                                                                                                             | ete Finishers Sidi                                                                                                | ing Crew 10               |  |  |  |
| Landscapers Tile Setters Electri                                                                                                                                                | cians Wir                                                                                                         | ndows                     |  |  |  |
| Painters Others:                                                                                                                                                                |                                                                                                                   |                           |  |  |  |
| Totals: 10                                                                                                                                                                      |                                                                                                                   |                           |  |  |  |
| OBSERVATIONS – E2 - Removal of siding began.                                                                                                                                    |                                                                                                                   |                           |  |  |  |
| E4 - Continued progress was made on completing the remo                                                                                                                         | E4 - Continued progress was made on completing the removal of the siding and vapor barrier. Areas were marked for |                           |  |  |  |
| the contractor to expose due to suspicious conditions. MCM will schedule a visit for Redleaf to conduct an                                                                      |                                                                                                                   |                           |  |  |  |
| observation. <b>that were</b> E3 - Suspicious areas, marked at decking locations were rem                                                                                       | oved. Progress was made in i                                                                                      | nstalling the "Solid 4x10 |  |  |  |
| blocking" in the required areas. Two new kitchen windows (Units #24, #25) were removed and new Anderson                                                                         |                                                                                                                   |                           |  |  |  |
| windows installed. Sill pan, caulking, and window tape were installed properly. See below regarding trim.                                                                       |                                                                                                                   |                           |  |  |  |
| TESTS/INSPECTIONS — NONE                                                                                                                                                        |                                                                                                                   |                           |  |  |  |
| UNRESOLVED ISSUES/FACTORS CONTRIBUTING TO DELAY — ServPro reviewed site and will return 5/11 to identify                                                                        |                                                                                                                   |                           |  |  |  |
| potential mold issues. Mitigation will take place on 5/12.                                                                                                                      |                                                                                                                   |                           |  |  |  |
| Unit #24/25 - Kitchen windows were out of plumb by about 1/8"-3/16". No shims were in place in the existing                                                                     |                                                                                                                   |                           |  |  |  |
| window. Existing interior trim was required to be removed for setting of new shims. Windows were installed accurate and plumb. Further finished carpentry work may be required. |                                                                                                                   |                           |  |  |  |
|                                                                                                                                                                                 |                                                                                                                   |                           |  |  |  |

Bldg E3 Unit #25 Blocking

**Bldg E3 Unit #24 Blocking** 

Bldg E4 Unit #29

Bldg E4 Unit #31

Bldg E4 Unit #31 Areas Marked

Bldg E4 Unit #28 Patio Door

Montana Construction Management PO Box 1508, Great Falls, MT 59401 (406) 799-9434