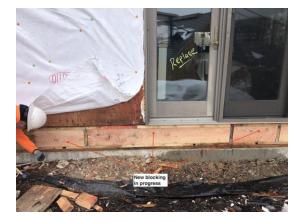

#### **W**EATHER

| TEMPERATURE                                                                                                                                                                     | A.M                                                                                                               | P.M                       |  |  |  |
|---------------------------------------------------------------------------------------------------------------------------------------------------------------------------------|-------------------------------------------------------------------------------------------------------------------|---------------------------|--|--|--|
| Low Temperature: 27*                                                                                                                                                            | Snow                                                                                                              | Windy                     |  |  |  |
|                                                                                                                                                                                 |                                                                                                                   |                           |  |  |  |
| High Temperature: 47*                                                                                                                                                           | X Cloudy                                                                                                          | Clear                     |  |  |  |
|                                                                                                                                                                                 | Clear                                                                                                             | Snow                      |  |  |  |
| Conditions                                                                                                                                                                      | Other                                                                                                             | X Cloudy                  |  |  |  |
| CREW ON SITE                                                                                                                                                                    |                                                                                                                   |                           |  |  |  |
| Plasterers Finish Carpenters Plumb                                                                                                                                              | ers Car                                                                                                           | penters                   |  |  |  |
| Flooring Roofers Caulki                                                                                                                                                         | ng Ins                                                                                                            | ulation                   |  |  |  |
| Ceiling Sheet rockers/Tapers Concre                                                                                                                                             | ete Finishers Sidi                                                                                                | ing Crew 10               |  |  |  |
| Landscapers Tile Setters Electri                                                                                                                                                | cians Wir                                                                                                         | ndows                     |  |  |  |
| Painters Others:                                                                                                                                                                |                                                                                                                   |                           |  |  |  |
| Totals: 10                                                                                                                                                                      |                                                                                                                   |                           |  |  |  |
| OBSERVATIONS – E2 - Removal of siding began.                                                                                                                                    |                                                                                                                   |                           |  |  |  |
| E4 - Continued progress was made on completing the remo                                                                                                                         | E4 - Continued progress was made on completing the removal of the siding and vapor barrier. Areas were marked for |                           |  |  |  |
| the contractor to expose due to suspicious conditions. MCM will schedule a visit for Redleaf to conduct an                                                                      |                                                                                                                   |                           |  |  |  |
| observation. <b>that were</b> E3 - Suspicious areas, marked at decking locations were rem                                                                                       | oved. Progress was made in i                                                                                      | nstalling the "Solid 4x10 |  |  |  |
| blocking" in the required areas. Two new kitchen windows (Units #24, #25) were removed and new Anderson                                                                         |                                                                                                                   |                           |  |  |  |
| windows installed. Sill pan, caulking, and window tape were installed properly. See below regarding trim.                                                                       |                                                                                                                   |                           |  |  |  |
| TESTS/INSPECTIONS — NONE                                                                                                                                                        |                                                                                                                   |                           |  |  |  |
| UNRESOLVED ISSUES/FACTORS CONTRIBUTING TO DELAY — ServPro reviewed site and will return 5/11 to identify                                                                        |                                                                                                                   |                           |  |  |  |
| potential mold issues. Mitigation will take place on 5/12.                                                                                                                      |                                                                                                                   |                           |  |  |  |
| Unit #24/25 - Kitchen windows were out of plumb by about 1/8"-3/16". No shims were in place in the existing                                                                     |                                                                                                                   |                           |  |  |  |
| window. Existing interior trim was required to be removed for setting of new shims. Windows were installed accurate and plumb. Further finished carpentry work may be required. |                                                                                                                   |                           |  |  |  |
|                                                                                                                                                                                 |                                                                                                                   |                           |  |  |  |

Bldg E3 Unit #25 Blocking

**Bldg E3 Unit #24 Blocking** 

Bldg E4 Unit #29

Bldg E4 Unit #31

Bldg E4 Unit #31 Areas Marked

Bldg E4 Unit #28 Patio Door

Montana Construction Management PO Box 1508, Great Falls, MT 59401 (406) 799-9434