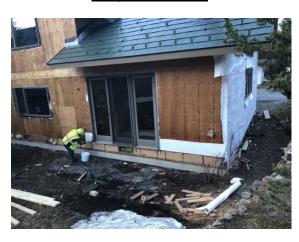

#### **W**EATHER

| TEMPERATURE                                                                                                                                                                     | A.M                                                                                                               | P.M                       |  |  |  |
|---------------------------------------------------------------------------------------------------------------------------------------------------------------------------------|-------------------------------------------------------------------------------------------------------------------|---------------------------|--|--|--|
| Low Temperature: 27*                                                                                                                                                            | Snow                                                                                                              | Windy                     |  |  |  |
|                                                                                                                                                                                 |                                                                                                                   |                           |  |  |  |
| High Temperature: 47*                                                                                                                                                           | X Cloudy                                                                                                          | Clear                     |  |  |  |
|                                                                                                                                                                                 | Clear                                                                                                             | Snow                      |  |  |  |
| Conditions                                                                                                                                                                      | Other                                                                                                             | X Cloudy                  |  |  |  |
| CREW ON SITE                                                                                                                                                                    |                                                                                                                   |                           |  |  |  |
| Plasterers Finish Carpenters Plumb                                                                                                                                              | ers Car                                                                                                           | penters                   |  |  |  |
| Flooring Roofers Caulki                                                                                                                                                         | ng Ins                                                                                                            | ulation                   |  |  |  |
| Ceiling Sheet rockers/Tapers Concre                                                                                                                                             | ete Finishers Sidi                                                                                                | ing Crew 10               |  |  |  |
| Landscapers Tile Setters Electri                                                                                                                                                | cians Wir                                                                                                         | ndows                     |  |  |  |
| Painters Others:                                                                                                                                                                |                                                                                                                   |                           |  |  |  |
| Totals: 10                                                                                                                                                                      |                                                                                                                   |                           |  |  |  |
| OBSERVATIONS – E2 - Removal of siding began.                                                                                                                                    |                                                                                                                   |                           |  |  |  |
| E4 - Continued progress was made on completing the remo                                                                                                                         | E4 - Continued progress was made on completing the removal of the siding and vapor barrier. Areas were marked for |                           |  |  |  |
| the contractor to expose due to suspicious conditions. MCM will schedule a visit for Redleaf to conduct an                                                                      |                                                                                                                   |                           |  |  |  |
| observation. <b>that were</b> E3 - Suspicious areas, marked at decking locations were rem                                                                                       | oved. Progress was made in i                                                                                      | nstalling the "Solid 4x10 |  |  |  |
| blocking" in the required areas. Two new kitchen windows (Units #24, #25) were removed and new Anderson                                                                         |                                                                                                                   |                           |  |  |  |
| windows installed. Sill pan, caulking, and window tape were installed properly. See below regarding trim.                                                                       |                                                                                                                   |                           |  |  |  |
| TESTS/INSPECTIONS — NONE                                                                                                                                                        |                                                                                                                   |                           |  |  |  |
| UNRESOLVED ISSUES/FACTORS CONTRIBUTING TO DELAY — ServPro reviewed site and will return 5/11 to identify                                                                        |                                                                                                                   |                           |  |  |  |
| potential mold issues. Mitigation will take place on 5/12.                                                                                                                      |                                                                                                                   |                           |  |  |  |
| Unit #24/25 - Kitchen windows were out of plumb by about 1/8"-3/16". No shims were in place in the existing                                                                     |                                                                                                                   |                           |  |  |  |
| window. Existing interior trim was required to be removed for setting of new shims. Windows were installed accurate and plumb. Further finished carpentry work may be required. |                                                                                                                   |                           |  |  |  |
|                                                                                                                                                                                 |                                                                                                                   |                           |  |  |  |

Bldg E3 Unit #25 Blocking

**Bldg E3 Unit #24 Blocking** 

Bldg E4 Unit #29

Bldg E4 Unit #31

Bldg E4 Unit #31 Areas Marked

Bldg E4 Unit #28 Patio Door

Montana Construction Management PO Box 1508, Great Falls, MT 59401 (406) 799-9434