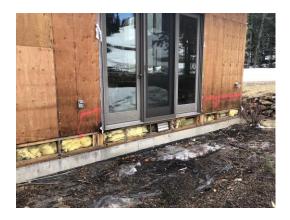

**OBSERVATIONS** — 1) Continued removing areas marked for mold mitigation. Removed existing sheathing at Unit #28. See note below\*\*. 2) Provided building wrap at buildings E1, E3 on sides that have been properly reviewed by MCM, SE, and mold specialist. 3) <u>Building E2, E4</u>: Identified mold suspicious areas were treated by a mold specialist. Other areas have received building wrap as required. 4) Mold Specialists were on site to perform suspect mold mitigation. Various areas that were marked by a mold specialist were mitigated. 5) Unit 52 - Visually confirmed that the interior ledger board of the existing deck has thru-bolts from the exterior ledger board consistent with the SE requirements. Information was relayed to the SE.

#### TESTS/INSPECTIONS - None

**UNRESOLVED ISSUES/FACTORS CONTRIBUTING TO DELAY** – \*\*Unit #28 Exterior entry wall showed significant damage near sloped roof (see photos). Area was marked for removal. Once removed it was evident that the damage of moisture in the sheathing has turned to mold and infiltrated the double top plates at a minimum. Findings were sent to SE for recommendation forthcoming.