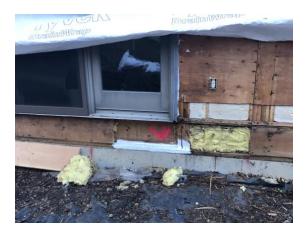

#### **W**EATHER

| TEMPERATURE                                                                                                                                                                     | A.M                                                                                                               | P.M                       |  |  |  |
|---------------------------------------------------------------------------------------------------------------------------------------------------------------------------------|-------------------------------------------------------------------------------------------------------------------|---------------------------|--|--|--|
| Low Temperature: 27*                                                                                                                                                            | Snow                                                                                                              | Windy                     |  |  |  |
|                                                                                                                                                                                 |                                                                                                                   |                           |  |  |  |
| High Temperature: 47*                                                                                                                                                           | X Cloudy                                                                                                          | Clear                     |  |  |  |
|                                                                                                                                                                                 | Clear                                                                                                             | Snow                      |  |  |  |
| Conditions                                                                                                                                                                      | Other                                                                                                             | X Cloudy                  |  |  |  |
| CREW ON SITE                                                                                                                                                                    |                                                                                                                   |                           |  |  |  |
| Plasterers Finish Carpenters Plumb                                                                                                                                              | ers Car                                                                                                           | penters                   |  |  |  |
| Flooring Roofers Caulki                                                                                                                                                         | ng Ins                                                                                                            | ulation                   |  |  |  |
| Ceiling Sheet rockers/Tapers Concre                                                                                                                                             | ete Finishers Sidi                                                                                                | ing Crew 10               |  |  |  |
| Landscapers Tile Setters Electri                                                                                                                                                | cians Wir                                                                                                         | ndows                     |  |  |  |
| Painters Others:                                                                                                                                                                |                                                                                                                   |                           |  |  |  |
| Totals: 10                                                                                                                                                                      |                                                                                                                   |                           |  |  |  |
| OBSERVATIONS – E2 - Removal of siding began.                                                                                                                                    |                                                                                                                   |                           |  |  |  |
| E4 - Continued progress was made on completing the remo                                                                                                                         | E4 - Continued progress was made on completing the removal of the siding and vapor barrier. Areas were marked for |                           |  |  |  |
| the contractor to expose due to suspicious conditions. MCM will schedule a visit for Redleaf to conduct an                                                                      |                                                                                                                   |                           |  |  |  |
| observation. <b>that were</b> E3 - Suspicious areas, marked at decking locations were rem                                                                                       | oved. Progress was made in i                                                                                      | nstalling the "Solid 4x10 |  |  |  |
| blocking" in the required areas. Two new kitchen windows (Units #24, #25) were removed and new Anderson                                                                         |                                                                                                                   |                           |  |  |  |
| windows installed. Sill pan, caulking, and window tape were installed properly. See below regarding trim.                                                                       |                                                                                                                   |                           |  |  |  |
| TESTS/INSPECTIONS — NONE                                                                                                                                                        |                                                                                                                   |                           |  |  |  |
| UNRESOLVED ISSUES/FACTORS CONTRIBUTING TO DELAY — ServPro reviewed site and will return 5/11 to identify                                                                        |                                                                                                                   |                           |  |  |  |
| potential mold issues. Mitigation will take place on 5/12.                                                                                                                      |                                                                                                                   |                           |  |  |  |
| Unit #24/25 - Kitchen windows were out of plumb by about 1/8"-3/16". No shims were in place in the existing                                                                     |                                                                                                                   |                           |  |  |  |
| window. Existing interior trim was required to be removed for setting of new shims. Windows were installed accurate and plumb. Further finished carpentry work may be required. |                                                                                                                   |                           |  |  |  |
|                                                                                                                                                                                 |                                                                                                                   |                           |  |  |  |

Bldg E3 Unit #25 Blocking

**Bldg E3 Unit #24 Blocking** 

Bldg E4 Unit #29

Bldg E4 Unit #31

Bldg E4 Unit #31 Areas Marked

Bldg E4 Unit #28 Patio Door

Montana Construction Management PO Box 1508, Great Falls, MT 59401 (406) 799-9434