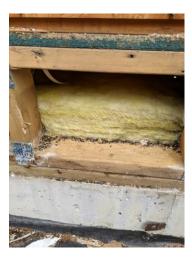

#### TESTS/INSPECTIONS - None

**UNRESOLVED ISSUES/FACTORS CONTRIBUTING TO DELAY** – \*\*Unit #28 Exterior entry wall showed significant damage near sloped roof (see photos). Area was marked for removal. Once removed it was evident that the damage of moisture in the sheathing has turned to mold and infiltrated the double top plates at a minimum. Findings were sent to SE for recommendation forthcoming.

Bldg E1 Unit #9 Patio

Bldg E1 Unit #11

Bldg E4 Unit #28 Exterior Wall at Entry-3

Bldg E4 Unit #31

Bldg E4 Unit #28 with Vert Studs Treated

Montana Construction Management PO Box 1508, Great Falls, MT 59401 (406) 799-9434