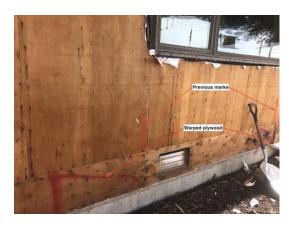

Visually surveyed Buildings E1 and E3 with SE of areas previously identified that required field renovation by the contractor. Renovated areas were approved by the SE. Building will be ready for building wrap AFTER mold areas that were identified are mitigated.

Walked Buildings E2 and E4 with SE for initial observations that were identified to be corrected by the contractor. Problem areas are similar to what has been discovered in previous buildings (E1 and E3). Areas have been marked by MCM and are consistent with observations by the SE. It should be noted that Units #20, #21, and #28 discovery was found to show evidence of pests.