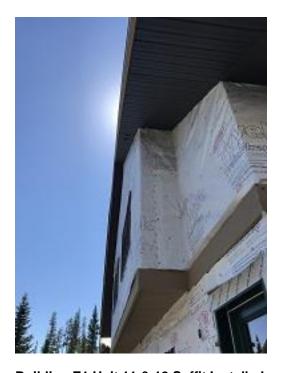

**Building E3 Unit 25 Flashing Tape Applied** 

**Building E1 Unit 8 Flashing Tape Applied** 

**Building E1 Unit 11 & 12 Soffit Installed** 

**Building E1 Unit 8 Venting Drilled** 