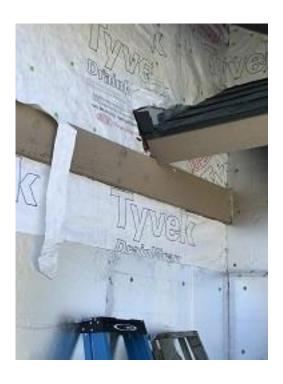

**TESTS/INSPECTIONS** – E3: MCM observed that there is metal flashing missing in two locations as detailed on architectural plans dated 02.05.21 page A1-7 detail 9 and 2. This condition can be seen on picture below Building E3 Unit 24. There should be metal flashing at 37" above the bottom flashing and above each window trim. MCM will notify the contractor to immediately correct.

**Building E1 Unit 10 & 11 Gable Vents** 

**Building E3 Unit 24 Metal Flashing Installation** 

**Building E3 Unit 24 Metal Flashing Missing** 