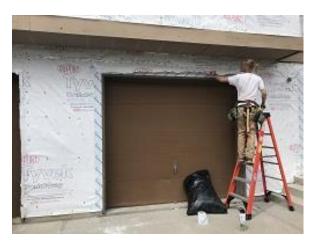

**TOTALS: 12** 

**OBSERVATIONS** – 1) Building E1: Unit 11 Diverter Flashing Fabrication installation. 2) Building E3: Continued installation of foam board.

**TESTS/INSPECTIONS** – None

UNRESOLVED ISSUES/FACTORS CONTRIBUTING TO DELAY -

E1 Unit 8 Foam Board Installation Building E1 Unit 11 Foam Board Installation

E3 Unit 24 Foam Board Installation Building E3 Unit 27 & 26 Foam Board Installation

Building E3 Unit 24 Metal Flashing Installation Building E1 Unit 11 Diverter Flashing