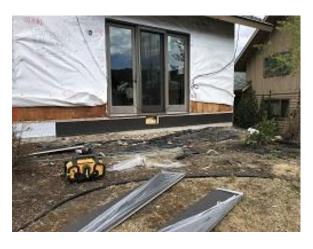

**Building E3 Unit 25 Flashing Tape Applied** 

**Building E1 Unit 8 Flashing Tape Applied** 

**Building E1 Unit 11 & 12 Soffit Installed** 

**Building E1 Unit 8 Venting Drilled** 