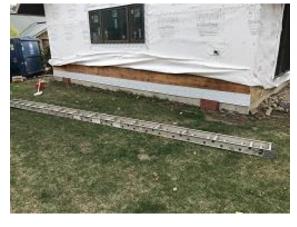

**OBSERVATIONS** – **1)** E1: Continued flashing tape installation between concrete foundation and sheathing. Continued installation of lower metal flashing under Tyvek. Continued installation of drip edge over windows. Cut out gable vents per plans on units 8, 9, 10 & 11. **2)** E3: Continued flashing tape installation between concrete foundation and sheathing. Continued installation of lower metal flashing under Tyvek.

UNRESOLVED ISSUES/FACTORS CONTRIBUTING TO DELAY -

**Building E3 Unit 27 Flashing Tape Installation** 

**Building E1 Unit 11 Flashing Tape Installation** 

**Building E1 Unit 9 Metal Flashing Installation** 