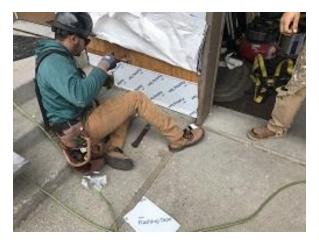

| Address: Running Bear Road                                                                             |                    |                   |
|--------------------------------------------------------------------------------------------------------|--------------------|-------------------|
| WEATHER                                                                                                |                    |                   |
| TEMPERATURE                                                                                            | A.M                | P.M               |
| Low Temperature: 34*                                                                                   | Snow               | Windy             |
| High Temperature: 66*                                                                                  | X Mostly Sunny     | Clear             |
|                                                                                                        | Clear              | Snow              |
| CONDITIONS                                                                                             | Other              | X Mostly Sunny    |
|                                                                                                        |                    |                   |
| CREW ON SITE                                                                                           |                    |                   |
| Plasterers Finish Carpenters                                                                           | Plumbers           | Window Installers |
| Flooring Roofers                                                                                       | Caulking           | Insulation        |
| Ceiling Sheet rockers/Tapers                                                                           | Concrete Finishers | Carpenters 2      |
| Landscapers Tile Setters                                                                               | Electricians       | Siding Crew 10    |
| Painters Others:                                                                                       |                    |                   |
| Totals:                                                                                                | 12                 |                   |
|                                                                                                        |                    |                   |
| OBSERVATIONS – 1) E1: Continued flashing tape installation, cutting in vent holes in soffit and soffit |                    |                   |
| installation. 2) E3: Continued flashing tape installation.                                             |                    |                   |
| Tests/Inspections – None                                                                               |                    |                   |
| UNRESOLVED ISSUES/FACTORS CONTRIBUTING TO DEL                                                          | AY —               |                   |

**Building E3 Unit 25 Flashing Tape Applied** 

**Building E1 Unit 8 Flashing Tape Applied** 

**Building E1 Unit 11 & 12 Soffit Installed** 

**Building E1 Unit 8 Venting Drilled** 