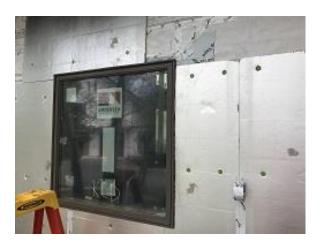

**TESTS/INSPECTIONS** – E3: MCM observed that there is metal flashing missing in two locations as detailed on architectural plans dated 02.05.21 page A1-7 detail 9 and 2. This condition can be seen on picture below Building E3 Unit 24. There should be metal flashing at 37" above the bottom flashing and above each window trim. MCM will notify the contractor to immediately correct.

**Building E1 Unit 10 & 11 Gable Vents** 

**Building E3 Unit 24 Metal Flashing Installation** 

**Building E3 Unit 24 Metal Flashing Missing** 