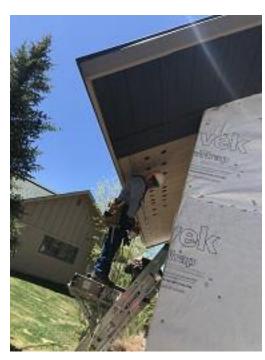

| Address: Running Bear Road                                                                             |                    |                   |
|--------------------------------------------------------------------------------------------------------|--------------------|-------------------|
| WEATHER                                                                                                |                    |                   |
| TEMPERATURE                                                                                            | A.M                | P.M               |
| Low Temperature: 34*                                                                                   | Snow               | Windy             |
| High Temperature: 66*                                                                                  | X Mostly Sunny     | Clear             |
|                                                                                                        | Clear              | Snow              |
| CONDITIONS                                                                                             | Other              | X Mostly Sunny    |
|                                                                                                        |                    |                   |
| CREW ON SITE                                                                                           |                    |                   |
| Plasterers Finish Carpenters                                                                           | Plumbers           | Window Installers |
| Flooring Roofers                                                                                       | Caulking           | Insulation        |
| Ceiling Sheet rockers/Tapers                                                                           | Concrete Finishers | Carpenters 2      |
| Landscapers Tile Setters                                                                               | Electricians       | Siding Crew 10    |
| Painters Others:                                                                                       |                    |                   |
| Totals:                                                                                                | 12                 |                   |
|                                                                                                        |                    |                   |
| OBSERVATIONS – 1) E1: Continued flashing tape installation, cutting in vent holes in soffit and soffit |                    |                   |
| installation. 2) E3: Continued flashing tape installation.                                             |                    |                   |
| Tests/Inspections – None                                                                               |                    |                   |
| UNRESOLVED ISSUES/FACTORS CONTRIBUTING TO DEL                                                          | AY —               |                   |