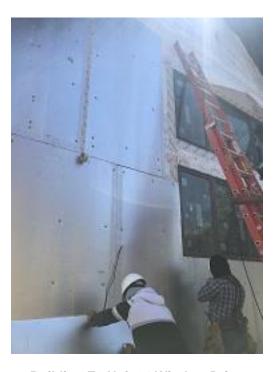

**TESTS/INSPECTIONS** – E3: MCM observed that there is metal flashing missing in two locations as detailed on architectural plans dated 02.05.21 page A1-7 detail 9 and 2. This condition can be seen on picture below Building E3 Unit 24. There should be metal flashing at 37" above the bottom flashing and above each window trim. MCM will notify the contractor to immediately correct.

**Building E1 Unit 10 & 11 Gable Vents** 

**Building E3 Unit 24 Metal Flashing Installation** 

**Building E3 Unit 24 Metal Flashing Missing** 