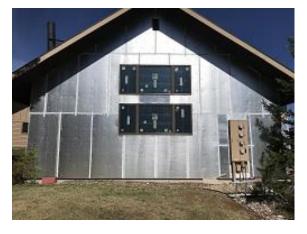

**Building E3 Unit 25 Flashing Tape Applied** 

**Building E1 Unit 8 Flashing Tape Applied** 

**Building E1 Unit 11 & 12 Soffit Installed** 

**Building E1 Unit 8 Venting Drilled** 