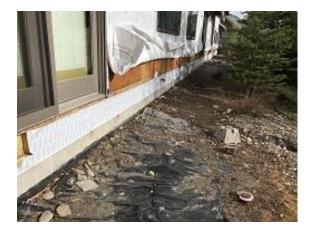

**OBSERVATIONS** – **1)** E1: Continued flashing tape installation between concrete foundation and sheathing. Continued installation of lower metal flashing under Tyvek. Continued installation of drip edge over windows. Cut out gable vents per plans on units 8, 9, 10 & 11. **2)** E3: Continued flashing tape installation between concrete foundation and sheathing. Continued installation of lower metal flashing under Tyvek.

**TESTS/INSPECTIONS** – E3: MCM observed that there is metal flashing missing in two locations as detailed on architectural plans dated 02.05.21 page A1-7 detail 9 and 2. This condition can be seen on picture below Building E3 Unit 24. There should be metal flashing at 37" above the bottom flashing and above each window trim. MCM will notify the contractor to immediately correct.

**Building E1 Unit 10 & 11 Gable Vents** 

**Building E3 Unit 24 Metal Flashing Installation** 

**Building E3 Unit 24 Metal Flashing Missing** 