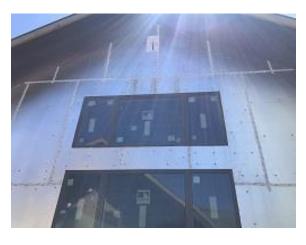

**TESTS/INSPECTIONS** – E3: MCM observed that there is metal flashing missing in two locations as detailed on architectural plans dated 02.05.21 page A1-7 detail 9 and 2. This condition can be seen on picture below Building E3 Unit 24. There should be metal flashing at 37" above the bottom flashing and above each window trim. MCM will notify the contractor to immediately correct.

**Building E1 Unit 10 & 11 Gable Vents** 

**Building E3 Unit 24 Metal Flashing Installation** 

**Building E3 Unit 24 Metal Flashing Missing** 