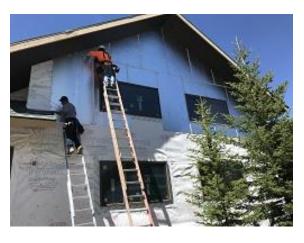

UNRESOLVED ISSUES/FACTORS CONTRIBUTING TO DELAY -

**Building E3 Unit 27 Flashing Tape Installation** 

**Building E1 Unit 11 Flashing Tape Installation** 

**Building E1 Unit 9 Metal Flashing Installation** 

**Building E1 Unit 10 & 11 Gable Vents** 

**Building E3 Unit 24 Metal Flashing Installation** 

**Building E3 Unit 24 Metal Flashing Missing** 