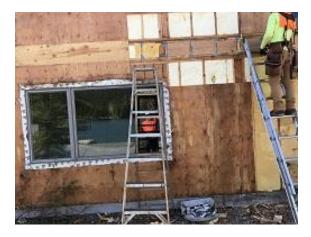

**OBSERVATIONS** – **1)** E4: Deck footing demolition started. **2)** F1: Continued water damaged areas on unit 17. Preparing unit 16 & 17 for re-sheathing repaired areas.

TOTALS: 2

TESTS/INSPECTIONS - None

UNRESOLVED ISSUES/FACTORS CONTRIBUTING TO DELAY -

Building E4 Unit 30 Deck Footing Demo

Building F1 Unit 16 Ledger Blocking

Building F1 Unit 16 Ledger Blocking

Building F1 Unit 17 Ledger Blocking

Building E4 Units 29 & 28 Deck Footing Demo

Building F1 Unit 16 Sheating Removal for Sheating Replacement