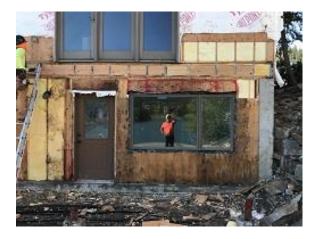

**OBSERVATIONS** – **1)** E1-E4: Continued progress with removal the rubble debris at all strip footings. **2)** F1: Unit#17 window replacement in progress. Field verification by SE for deck side of F1, and unit 17.

**TESTS/INSPECTIONS** – SE reviewed and recommended a final resolution for roof diverter.

**UNRESOLVED ISSUES/FACTORS CONTRIBUTING TO DELAY** – Langlas has verified that siding coil material is located at the Bridget Steel site in Washington. No coil material is currently on site but is expected within the next week as confirmed by Langlas.