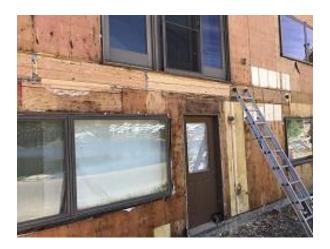

**OBSERVATIONS** – **1)** E1-E4: Continued progress with removal the rubble debris at all strip footings. **2)** F1: Unit#17 window replacement in progress. Field verification by SE for deck side of F1, and unit 17.

**TESTS/INSPECTIONS** – SE reviewed and recommended a final resolution for roof diverter.

**UNRESOLVED ISSUES/FACTORS CONTRIBUTING TO DELAY** – Langlas has verified that siding coil material is located at the Bridget Steel site in Washington. No coil material is currently on site but is expected within the next week as confirmed by Langlas.

Bldg E1 North Side

Bldg E1 South Side

Bldg E1 West Side 1

Bldg E1 West Side 2

Bldg E2 East Side

Bldg E2 North Side

PROGRESS OF WORK (PHOTOS)

Bldg E2 South Side

Bldg E2 West Side