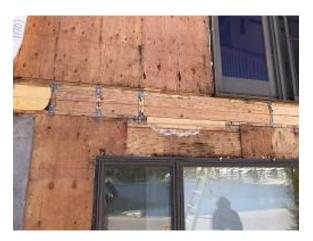

**OBSERVATIONS** – **1)** E1-E4: Continued progress with removal the rubble debris at all strip footings. **2)** F1: Unit#17 window replacement in progress. Field verification by SE for deck side of F1, and unit 17.

**TESTS/INSPECTIONS** – SE reviewed and recommended a final resolution for roof diverter.

**UNRESOLVED ISSUES/FACTORS CONTRIBUTING TO DELAY** – Langlas has verified that siding coil material is located at the Bridget Steel site in Washington. No coil material is currently on site but is expected within the next week as confirmed by Langlas.

**OBSERVATIONS** – **1)** E1-E4: No progress. **2)** F1: Unit#17 continued progress on window header replacement. Sheathing is complete on deck side. Building wrap in progress for deck side.

TESTS/INSPECTIONS - None