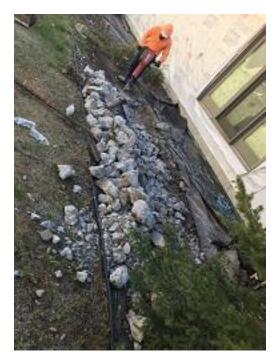

**OBSERVATIONS** – **1)** E4: Deck footing demolition started. **2)** F1: Continued water damaged areas on unit 17. Preparing unit 16 & 17 for re-sheathing repaired areas.

TOTALS: 2

TESTS/INSPECTIONS - None

UNRESOLVED ISSUES/FACTORS CONTRIBUTING TO DELAY -

Building E4 Unit 30 Deck Footing Demo

Building F1 Unit 16 Ledger Blocking

Building F1 Unit 16 Ledger Blocking

Building F1 Unit 17 Ledger Blocking

Building E4 Units 29 & 28 Deck Footing Demo

Building F1 Unit 16 Sheating Removal for Sheating Replacement