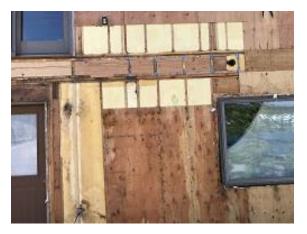

**OBSERVATIONS** – **1)** E1-E4: No progress. **2)** F1: Unit#17 continued progress on window header replacement. Sheathing is complete on deck side. Building wrap in progress for deck side.

TESTS/INSPECTIONS - None

**UNRESOLVED ISSUES/FACTORS CONTRIBUTING TO DELAY** – Langlas has verified that siding coil material is located at the Bridget Steel site in Washington. No coil material is currently on site but, is expected within the next week as confirmed by Langlas. Minimal workers are present as crew is in transition of replacing workers.

Bldg E4 North Side

Bldg E4 South Side

Bldg F1 East Side

Bldg F1 South Side

Bldg F1 West Side Sheathing Complete Pic 1

Bldg F1 West Side Sheathing Complete Pic 2

PROGRESS OF WORK (PHOTOS)

Bldg F1 West Side Sheating Repair in Process