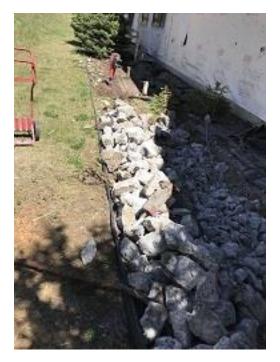

**OBSERVATIONS** – **1)** E4: Deck footing demolition started. **2)** F1: Continued water damaged areas on unit 17. Preparing unit 16 & 17 for re-sheathing repaired areas.

TOTALS: 2

TESTS/INSPECTIONS - None

UNRESOLVED ISSUES/FACTORS CONTRIBUTING TO DELAY -

Building E4 Unit 30 Deck Footing Demo

Building F1 Unit 16 Ledger Blocking

Building F1 Unit 16 Ledger Blocking

Building F1 Unit 17 Ledger Blocking

Building E4 Units 29 & 28 Deck Footing Demo

Building E4 Unit 28 Deck Foundation Removal

Buidling E2 Unit 23 Deck Foundation Demo