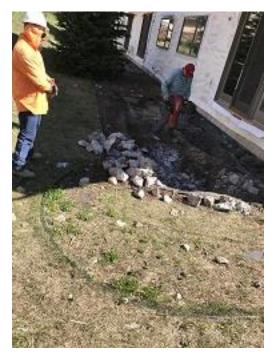

**OBSERVATIONS** – **1)** E4: Deck footing demolition started. **2)** F1: Continued water damaged areas on unit 17. Preparing unit 16 & 17 for re-sheathing repaired areas.

TOTALS: 2

TESTS/INSPECTIONS - None

UNRESOLVED ISSUES/FACTORS CONTRIBUTING TO DELAY -

Building E4 Unit 30 Deck Footing Demo

Building F1 Unit 16 Ledger Blocking

Building F1 Unit 16 Ledger Blocking

Building F1 Unit 17 Ledger Blocking

Building E4 Units 29 & 28 Deck Footing Demo

Building E4 Unit 28 Deck Foundation Removal

Buidling E2 Unit 23 Deck Foundation Demo