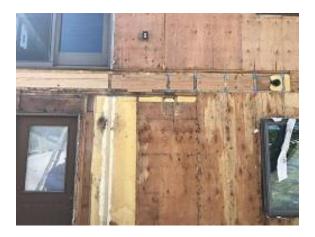

**OBSERVATIONS** – **1)** E1-E4: No progress. **2)** F1: Unit#17 continued progress on window replacement was in progress with replacing header that was identified with mold.

TESTS/INSPECTIONS - None

**UNRESOLVED ISSUES/FACTORS CONTRIBUTING TO DELAY** – Langlas has verified that siding coil material is located at the Bridget Steel site in Washington. No coil material is currently on site but, is expected within the next week as confirmed by Langlas. Minimal workers are present as crew is in transition of replacing workers.

**OBSERVATIONS** – **1)** E1-E4: No progress. **2)** F1: Unit#17 continued progress on window header replacement. Sheathing is complete on deck side. Building wrap in progress for deck side.

TESTS/INSPECTIONS - None