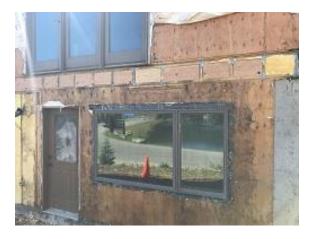

**OBSERVATIONS** – **1)** E1-E4: No progress. **2)** F1: Unit#17 continued progress on window header replacement. Sheathing is complete on deck side. Building wrap in progress for deck side.

TESTS/INSPECTIONS - None

Bldg E4 North Side

Bldg E4 South Side

Bldg F1 East Side

Bldg F1 South Side

Bldg F1 West Side Sheathing Complete Pic 1

Bldg F1 West Side Sheathing Complete Pic 2

PROGRESS OF WORK (PHOTOS)

Bldg F1 West Side Sheating Repair in Process