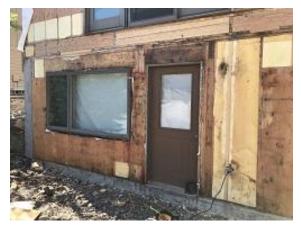

**OBSERVATIONS** – **1)** E1-E4: No progress. **2)** F1: Unit#17 continued progress on window replacement was in progress with replacing header that was identified with mold.

TESTS/INSPECTIONS - None

**UNRESOLVED ISSUES/FACTORS CONTRIBUTING TO DELAY** – Langlas has verified that siding coil material is located at the Bridget Steel site in Washington. No coil material is currently on site but, is expected within the next week as confirmed by Langlas. Minimal workers are present as crew is in transition of replacing workers.

PROGRESS OF WORK (PHOTOS)

Bldg E3 North Side

Bldg E3 Noth and East Sides

Bldg E3 Soffit

Bldg E3 South Side

PROGRESS OF WORK (PHOTOS)

Bldg E3 Unit #24 Stoop Flashing