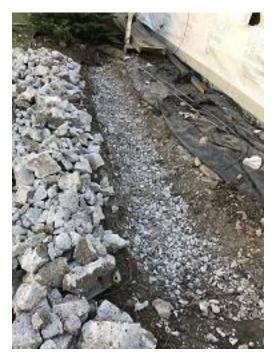

**OBSERVATIONS** – **1)** E4: Deck footing demolition started. **2)** F1: Continued water damaged areas on unit 17. Preparing unit 16 & 17 for re-sheathing repaired areas.

TOTALS: 2

TESTS/INSPECTIONS - None

UNRESOLVED ISSUES/FACTORS CONTRIBUTING TO DELAY -

Building E4 Unit 30 Deck Footing Demo

Building F1 Unit 16 Ledger Blocking

Building F1 Unit 16 Ledger Blocking

Building F1 Unit 17 Ledger Blocking

Building E4 Units 29 & 28 Deck Footing Demo

Building E4 Unit 28 Deck Foundation Removal

Buidling E2 Unit 23 Deck Foundation Demo