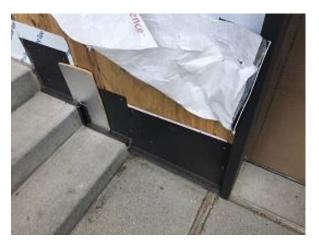

**OBSERVATIONS** – **1)** E1-E4: No progress. **2)** F1: Unit#17 continued progress on window header replacement. Sheathing is complete on deck side. Building wrap in progress for deck side.

TESTS/INSPECTIONS - None

Bldg E4 North Side

Bldg E4 South Side

Bldg F1 East Side

Bldg F1 South Side

Bldg F1 West Side Sheathing Complete Pic 1

Bldg F1 West Side Sheathing Complete Pic 2

PROGRESS OF WORK (PHOTOS)

Bldg F1 West Side Sheating Repair in Process