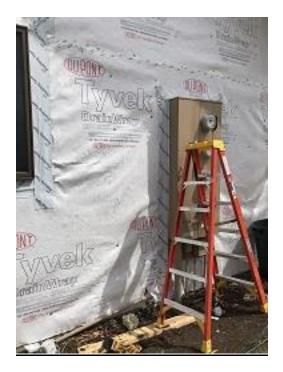

Bldg E3 Unit #27 Front Soffit

Bldg E3 Unit #26 & 27 Rear Gable Soffit

**Habitat for Humanity Donation of Removed Windows** 

Bldg E3 Unit #24 & 25 Gable Soffit

Bldg E2 Electrical Panel Flashing Tape