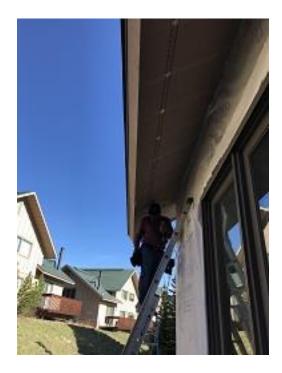

### **Daily Observation Report**

Date of Report: June 3, 2021 Prepared By: Jim Goveia

**PROJECT:** BIG HORN CONDO SIDING REPLACEMENT & EXTERIOR UPGRADES PHASE 1

**REPORT #: 030** 

| Address: Running Bear Road                                                                                                                                                            |                |                |  |  |
|---------------------------------------------------------------------------------------------------------------------------------------------------------------------------------------|----------------|----------------|--|--|
| WEATHER                                                                                                                                                                               |                |                |  |  |
| TEMPERATURE                                                                                                                                                                           | A.M            | P.M            |  |  |
| Low Temperature: 48*                                                                                                                                                                  | Snow           | Windy          |  |  |
| High Temperature: 91*                                                                                                                                                                 | X Mostly Sunny | Clear          |  |  |
|                                                                                                                                                                                       | Clear          | Snow           |  |  |
| CONDITIONS                                                                                                                                                                            | Other          | X Mostly Sunny |  |  |
| CREW ON SITE                                                                                                                                                                          |                |                |  |  |
| Plasterers Finish Carpenters Plumbers                                                                                                                                                 | Window         | Installers     |  |  |
| Flooring Roofers Caulking                                                                                                                                                             | Insulatio      | on             |  |  |
| Ceiling Sheet rockers/Tapers Concrete Finishers                                                                                                                                       | Carpento       | ers            |  |  |
| Landscapers Tile Setters Electricians                                                                                                                                                 | Siding Ci      | rew 8          |  |  |
| Painters Others:                                                                                                                                                                      |                |                |  |  |
| Totals: 8                                                                                                                                                                             |                |                |  |  |
|                                                                                                                                                                                       |                |                |  |  |
| OBSERVATIONS – 1) E2: Continued soffit installation. 2) E3: Continued soffit installation. 3) E4:                                                                                     |                |                |  |  |
| Continued soffit vent holes for continued soffit installation. <b>2)</b> E3. Continued soffit went holes for continued soffit installation. <b>4)</b> Unit #44 deck - digging hole to |                |                |  |  |
| expose sonotube footer for geotechnical inspection today.                                                                                                                             |                |                |  |  |
| Tests/Inspections – None                                                                                                                                                              |                |                |  |  |
| UNRESOLVED ISSUES/FACTORS CONTRIBUTING TO DELAY –                                                                                                                                     |                |                |  |  |

Bldg E4 Unit #31 Rear Soffit

**Bldg E2 Unit #23 Front Soffit** 

Bldg E4 Unit #30 & 29 Rear Soffit

**Bldg E5 Unit #44 Deck Pier Foundation** 

Bldg E3 Unit #28 Rear Cutouts Soffit Vents

Montana Construction Management PO Box 1508, Great Falls, MT 59401 (406) 799-9434 montanaconstmgmt@gmail.com