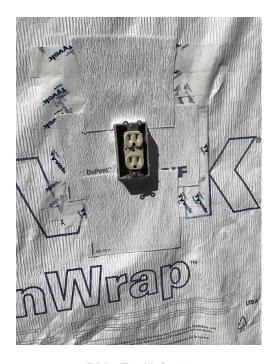

Bldg E3 Unit #27 Front Soffit

Bldg E3 Unit #26 & 27 Rear Gable Soffit

**Habitat for Humanity Donation of Removed Windows** 

Bldg E3 Unit #24 & 25 Gable Soffit

Bldg E2 Electrical Panel Flashing Tape