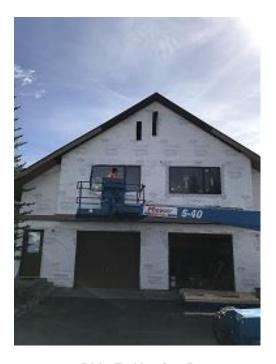

| Address: Running Bear Road                                                                                      |                                |                     |  |  |
|-----------------------------------------------------------------------------------------------------------------|--------------------------------|---------------------|--|--|
| WEATHER                                                                                                         |                                |                     |  |  |
| Temperature                                                                                                     | A.M                            | P.M                 |  |  |
| Low Temperature: 37*                                                                                            | Snow                           | Windy               |  |  |
| High Temperature: 72*                                                                                           | X Mostly Sunny                 | Clear               |  |  |
| riigii reiriperature. 72                                                                                        | _                              | _                   |  |  |
|                                                                                                                 | Clear                          | Snow                |  |  |
| Conditions                                                                                                      | Other                          | X Mostly Sunny      |  |  |
|                                                                                                                 |                                |                     |  |  |
| CREW ON SITE                                                                                                    |                                |                     |  |  |
| Plasterers Finish Carpenters Plumbers                                                                           | Siding                         |                     |  |  |
| Flooring Roofers Caulking                                                                                       | Insulation                     | n                   |  |  |
| Ceiling Sheet rockers/Tapers Concrete Finisher                                                                  | s Carpente                     | ers 2               |  |  |
| Landscapers Tile Setters Electricians                                                                           | Window                         | Installers 10       |  |  |
| Painters Others:                                                                                                |                                |                     |  |  |
| Totals: 12                                                                                                      |                                |                     |  |  |
|                                                                                                                 |                                |                     |  |  |
| OBSERVATIONS – 1) Contractor stated all widows in place Bldgs E1                                                | . F2. F3 & F4 <b>2)</b> Contra | actor was finishing |  |  |
| all penetrations with flex wrap on Bldgs E3 and E4 <b>3)</b> E3: Vent removed from front above garage in center |                                |                     |  |  |
| of units 26 & 27 revealed fire wall breach. 4) New vent location was incorrectly cut. Contractor corrected      |                                |                     |  |  |
| placement. 5) E4: Confirmed windows in place Unit #29                                                           |                                |                     |  |  |
| Tests/Inspections – None                                                                                        |                                |                     |  |  |
| UNRESOLVED ISSUES/FACTORS CONTRIBUTING TO DELAY – Fire wall correction at gable vents have not been             |                                |                     |  |  |
| finalized.                                                                                                      |                                |                     |  |  |

**Bldg E3 Venting B** 

Bldg E4 Unit #29 Upper & Lower Windows

Bldg E4 Unit 28

Bldg E4 Unit #29 Above Garage

Montana Construction Management PO Box 1508, Great Falls, MT 59401 (406) 799-9434