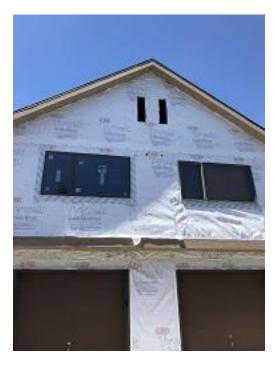

| Address: Running Bear Road                                                                                      |                                |                     |  |  |
|-----------------------------------------------------------------------------------------------------------------|--------------------------------|---------------------|--|--|
| WEATHER                                                                                                         |                                |                     |  |  |
| Temperature                                                                                                     | A.M                            | P.M                 |  |  |
| Low Temperature: 37*                                                                                            | Snow                           | Windy               |  |  |
| High Temperature: 72*                                                                                           | X Mostly Sunny                 | Clear               |  |  |
| riigii reiriperature. 72                                                                                        | _                              | _                   |  |  |
|                                                                                                                 | Clear                          | Snow                |  |  |
| Conditions                                                                                                      | Other                          | X Mostly Sunny      |  |  |
|                                                                                                                 |                                |                     |  |  |
| CREW ON SITE                                                                                                    |                                |                     |  |  |
| Plasterers Finish Carpenters Plumbers                                                                           | Siding                         |                     |  |  |
| Flooring Roofers Caulking                                                                                       | Insulation                     | n                   |  |  |
| Ceiling Sheet rockers/Tapers Concrete Finisher                                                                  | s Carpente                     | ers 2               |  |  |
| Landscapers Tile Setters Electricians                                                                           | Window                         | Installers 10       |  |  |
| Painters Others:                                                                                                |                                |                     |  |  |
| Totals: 12                                                                                                      |                                |                     |  |  |
|                                                                                                                 |                                |                     |  |  |
| OBSERVATIONS – 1) Contractor stated all widows in place Bldgs E1                                                | . F2. F3 & F4 <b>2)</b> Contra | actor was finishing |  |  |
| all penetrations with flex wrap on Bldgs E3 and E4 <b>3)</b> E3: Vent removed from front above garage in center |                                |                     |  |  |
| of units 26 & 27 revealed fire wall breach. 4) New vent location was incorrectly cut. Contractor corrected      |                                |                     |  |  |
| placement. 5) E4: Confirmed windows in place Unit #29                                                           |                                |                     |  |  |
| Tests/Inspections – None                                                                                        |                                |                     |  |  |
| UNRESOLVED ISSUES/FACTORS CONTRIBUTING TO DELAY – Fire wall correction at gable vents have not been             |                                |                     |  |  |
| finalized.                                                                                                      |                                |                     |  |  |