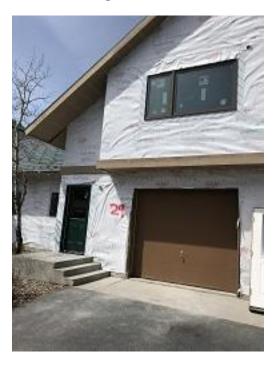

| Address: Running Bear Road                                                                                      |                                |                     |  |  |
|-----------------------------------------------------------------------------------------------------------------|--------------------------------|---------------------|--|--|
| WEATHER                                                                                                         |                                |                     |  |  |
| Temperature                                                                                                     | A.M                            | P.M                 |  |  |
| Low Temperature: 37*                                                                                            | Snow                           | Windy               |  |  |
| High Temperature: 72*                                                                                           | X Mostly Sunny                 | Clear               |  |  |
| riigii reiriperature. 72                                                                                        | _                              | _                   |  |  |
|                                                                                                                 | Clear                          | Snow                |  |  |
| Conditions                                                                                                      | Other                          | X Mostly Sunny      |  |  |
|                                                                                                                 |                                |                     |  |  |
| CREW ON SITE                                                                                                    |                                |                     |  |  |
| Plasterers Finish Carpenters Plumbers                                                                           | Siding                         |                     |  |  |
| Flooring Roofers Caulking                                                                                       | Insulation                     | n                   |  |  |
| Ceiling Sheet rockers/Tapers Concrete Finisher                                                                  | s Carpente                     | ers 2               |  |  |
| Landscapers Tile Setters Electricians                                                                           | Window                         | Installers 10       |  |  |
| Painters Others:                                                                                                |                                |                     |  |  |
| Totals: 12                                                                                                      |                                |                     |  |  |
|                                                                                                                 |                                |                     |  |  |
| OBSERVATIONS – 1) Contractor stated all widows in place Bldgs E1                                                | . F2. F3 & F4 <b>2)</b> Contra | actor was finishing |  |  |
| all penetrations with flex wrap on Bldgs E3 and E4 <b>3)</b> E3: Vent removed from front above garage in center |                                |                     |  |  |
| of units 26 & 27 revealed fire wall breach. 4) New vent location was incorrectly cut. Contractor corrected      |                                |                     |  |  |
| placement. 5) E4: Confirmed windows in place Unit #29                                                           |                                |                     |  |  |
| Tests/Inspections – None                                                                                        |                                |                     |  |  |
| UNRESOLVED ISSUES/FACTORS CONTRIBUTING TO DELAY – Fire wall correction at gable vents have not been             |                                |                     |  |  |
| finalized.                                                                                                      |                                |                     |  |  |

**Bldg E3 Venting B** 

Bldg E4 Unit #29 Upper & Lower Windows

Bldg E4 Unit 28

Bldg E4 Unit #29 Above Garage

Montana Construction Management PO Box 1508, Great Falls, MT 59401 (406) 799-9434