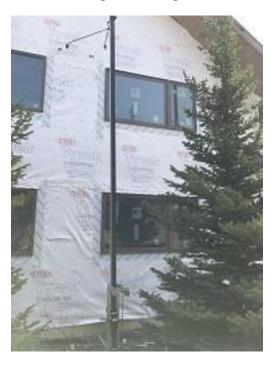

| Address: Running Bear Road                                                                                      |                                |                     |  |  |
|-----------------------------------------------------------------------------------------------------------------|--------------------------------|---------------------|--|--|
| WEATHER                                                                                                         |                                |                     |  |  |
| Temperature                                                                                                     | A.M                            | P.M                 |  |  |
| Low Temperature: 37*                                                                                            | Snow                           | Windy               |  |  |
| High Temperature: 72*                                                                                           | X Mostly Sunny                 | Clear               |  |  |
| riigii reiriperature. 72                                                                                        | _                              | _                   |  |  |
|                                                                                                                 | Clear                          | Snow                |  |  |
| Conditions                                                                                                      | Other                          | X Mostly Sunny      |  |  |
|                                                                                                                 |                                |                     |  |  |
| CREW ON SITE                                                                                                    |                                |                     |  |  |
| Plasterers Finish Carpenters Plumbers                                                                           | Siding                         |                     |  |  |
| Flooring Roofers Caulking                                                                                       | Insulation                     | n                   |  |  |
| Ceiling Sheet rockers/Tapers Concrete Finisher                                                                  | s Carpente                     | ers 2               |  |  |
| Landscapers Tile Setters Electricians                                                                           | Window                         | Installers 10       |  |  |
| Painters Others:                                                                                                |                                |                     |  |  |
| Totals: 12                                                                                                      |                                |                     |  |  |
|                                                                                                                 |                                |                     |  |  |
| OBSERVATIONS – 1) Contractor stated all widows in place Bldgs E1                                                | . F2. F3 & F4 <b>2)</b> Contra | actor was finishing |  |  |
| all penetrations with flex wrap on Bldgs E3 and E4 <b>3)</b> E3: Vent removed from front above garage in center |                                |                     |  |  |
| of units 26 & 27 revealed fire wall breach. 4) New vent location was incorrectly cut. Contractor corrected      |                                |                     |  |  |
| placement. 5) E4: Confirmed windows in place Unit #29                                                           |                                |                     |  |  |
| Tests/Inspections – None                                                                                        |                                |                     |  |  |
| UNRESOLVED ISSUES/FACTORS CONTRIBUTING TO DELAY – Fire wall correction at gable vents have not been             |                                |                     |  |  |
| finalized.                                                                                                      |                                |                     |  |  |

**Bldg E3 Venting B** 

Bldg E4 Unit #29 Upper & Lower Windows

Bldg E4 Unit 28

Bldg E4 Unit #29 Above Garage

Montana Construction Management PO Box 1508, Great Falls, MT 59401 (406) 799-9434