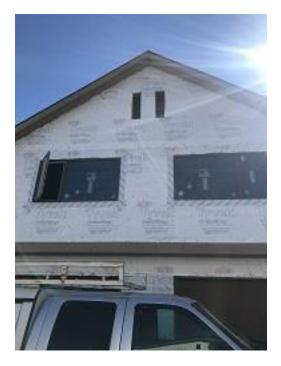

| Address: Running Bear Road                                                                                      |                                |                     |  |  |
|-----------------------------------------------------------------------------------------------------------------|--------------------------------|---------------------|--|--|
| WEATHER                                                                                                         |                                |                     |  |  |
| Temperature                                                                                                     | A.M                            | P.M                 |  |  |
| Low Temperature: 37*                                                                                            | Snow                           | Windy               |  |  |
| High Temperature: 72*                                                                                           | X Mostly Sunny                 | Clear               |  |  |
| riigii reiriperature. 72                                                                                        | _                              | _                   |  |  |
|                                                                                                                 | Clear                          | Snow                |  |  |
| Conditions                                                                                                      | Other                          | X Mostly Sunny      |  |  |
|                                                                                                                 |                                |                     |  |  |
| CREW ON SITE                                                                                                    |                                |                     |  |  |
| Plasterers Finish Carpenters Plumbers                                                                           | Siding                         |                     |  |  |
| Flooring Roofers Caulking                                                                                       | Insulation                     | n                   |  |  |
| Ceiling Sheet rockers/Tapers Concrete Finisher                                                                  | s Carpente                     | ers 2               |  |  |
| Landscapers Tile Setters Electricians                                                                           | Window                         | Installers 10       |  |  |
| Painters Others:                                                                                                |                                |                     |  |  |
| Totals: 12                                                                                                      |                                |                     |  |  |
|                                                                                                                 |                                |                     |  |  |
| OBSERVATIONS – 1) Contractor stated all widows in place Bldgs E1                                                | . F2. F3 & F4 <b>2)</b> Contra | actor was finishing |  |  |
| all penetrations with flex wrap on Bldgs E3 and E4 <b>3)</b> E3: Vent removed from front above garage in center |                                |                     |  |  |
| of units 26 & 27 revealed fire wall breach. 4) New vent location was incorrectly cut. Contractor corrected      |                                |                     |  |  |
| placement. 5) E4: Confirmed windows in place Unit #29                                                           |                                |                     |  |  |
| Tests/Inspections – None                                                                                        |                                |                     |  |  |
| UNRESOLVED ISSUES/FACTORS CONTRIBUTING TO DELAY – Fire wall correction at gable vents have not been             |                                |                     |  |  |
| finalized.                                                                                                      |                                |                     |  |  |