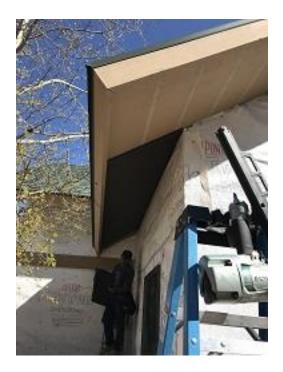

#### **Daily Observation Report**

Date of Report: June 2, 2021 Prepared By: Jim Goveia

montanaconstmgmt@gmail.com

| PROJECT: BIG HORN CONDO SIDING REPLACEMENT & EXTERIOR UPGRADES PHASE 1                                                                                                                  |           |                      |      | <b>R</b> EPORT #: 029 |                         |
|-----------------------------------------------------------------------------------------------------------------------------------------------------------------------------------------|-----------|----------------------|------|-----------------------|-------------------------|
| Address: Running Bear Road                                                                                                                                                              |           |                      |      |                       |                         |
| WEATHER                                                                                                                                                                                 |           |                      |      |                       |                         |
| TEMPERATURE                                                                                                                                                                             |           |                      | ,    | A.M                   | P.M                     |
| Low Temperature: 41*                                                                                                                                                                    |           |                      |      | Snow                  | Windy                   |
| High Temperature: 77*                                                                                                                                                                   |           |                      | Χ    | Mostly Sunny          | Clear                   |
|                                                                                                                                                                                         |           |                      |      | Clear                 | Snow                    |
| Conditions                                                                                                                                                                              |           |                      |      | Other                 | X Mostly Sunny          |
| CREW ON SITE                                                                                                                                                                            |           |                      |      |                       |                         |
| Plasterers Finish Carpenters                                                                                                                                                            |           | Plumbers             |      | Siding                |                         |
| Flooring Roofers                                                                                                                                                                        |           | Caulking             | -    | Insulation            | n                       |
| Ceiling Sheet rockers/Tapers _                                                                                                                                                          |           | Concrete Finishers   | -    | Carpente              | rs                      |
| Landscapers Tile Setters                                                                                                                                                                |           | Electricians         | -    | Window                | Installers 9            |
| Painters Others:                                                                                                                                                                        |           |                      |      |                       |                         |
| Т                                                                                                                                                                                       | OTALS:    | 9                    |      |                       |                         |
|                                                                                                                                                                                         |           |                      |      |                       |                         |
| OBSERVATIONS – 1) E2 Continuing new ven and application of flexible flashing tape at Continued gable vent location cut outs an Continued soffit installation.  TESTS/INSPECTIONS – None | t all sid | ding penetrations. ( | Cont | inued soffit inst     | allation. <b>3)</b> E4: |

**Daily Observation Report – cont.** 

UNRESOLVED ISSUES/FACTORS CONTRIBUTING TO DELAY -

Bldg E3 Unit #26 Soffit

Bldg E2 Unit #20 & 21 Gable Vents

Bldg E3 Unit #26 & 27 Soffit

Bldg E4 Unit #28 & 29 Gable Vents