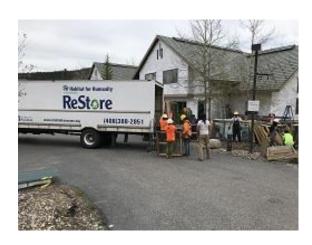

Bldg E3 Unit #27 Front Soffit

Bldg E3 Unit #26 & 27 Rear Gable Soffit

**Habitat for Humanity Donation of Removed Windows** 

Bldg E3 Unit #24 & 25 Gable Soffit

Bldg E2 Electrical Panel Flashing Tape