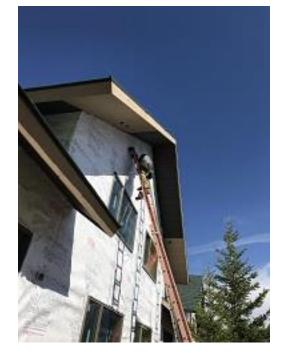

### **Daily Observation Report**

Date of Report: June 4, 2021 Prepared By: Jim Goveia

| PROJECT: BIG HORN CONDO SIDING REPLACEMENT & EXTER                                                                                 | <b>Report #</b> : 031 |                   |  |  |
|------------------------------------------------------------------------------------------------------------------------------------|-----------------------|-------------------|--|--|
| Address: Running Bear Road                                                                                                         |                       |                   |  |  |
| WEATHER                                                                                                                            |                       |                   |  |  |
| TEMPERATURE                                                                                                                        | A.M                   | P.M               |  |  |
| Low Temperature: 45*                                                                                                               | Snow                  | Windy             |  |  |
| High Temperature: 78*                                                                                                              | X Mostly Sunny        | Clear             |  |  |
|                                                                                                                                    | & Windy               |                   |  |  |
| _                                                                                                                                  | ☐ Clear               | Snow              |  |  |
| CONDITIONS                                                                                                                         | Other                 | X Mostly Cloudy   |  |  |
| CREW ON SITE                                                                                                                       |                       |                   |  |  |
| Plasterers Finish Carpenters                                                                                                       | Plumbers              | Window Installers |  |  |
| Flooring Roofers                                                                                                                   | Caulking              | Insulation        |  |  |
| Ceiling Sheet rockers/Tapers                                                                                                       | Concrete Finishers    | Carpenters 1      |  |  |
| Landscapers Tile Setters                                                                                                           | Electricians          | Siding Crew 10    |  |  |
| Painters Others:                                                                                                                   |                       |                   |  |  |
| Totals:                                                                                                                            | 11                    |                   |  |  |
|                                                                                                                                    |                       |                   |  |  |
|                                                                                                                                    |                       |                   |  |  |
| OBSERVATIONS – 1) E1: Continuing flashing tape application. Continued cutting in vent holes in soffit and                          |                       |                   |  |  |
| soffit installation. <b>2)</b> E2: Continued flashing tape application. <b>3)</b> E3: Continued soffit installation. <b>4)</b> E4: |                       |                   |  |  |
| Continued flashing tape application.                                                                                               |                       |                   |  |  |
| TESTS/INSPECTIONS – None                                                                                                           |                       |                   |  |  |

Bldg E3 Unit #27 Front Soffit

Bldg E3 Unit #26 & 27 Rear Gable Soffit

**Habitat for Humanity Donation of Removed Windows** 

Bldg E3 Unit #24 & 25 Gable Soffit

Bldg E2 Electrical Panel Flashing Tape