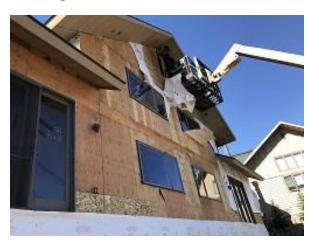

| WEATHER                                                                                                                                                                                                                        |                    |                      |
|--------------------------------------------------------------------------------------------------------------------------------------------------------------------------------------------------------------------------------|--------------------|----------------------|
| TEMPERATURE                                                                                                                                                                                                                    | A.M                | P.M                  |
| Low Temperature: 48*                                                                                                                                                                                                           | Snow               | Windy                |
| High Temperature: 82*                                                                                                                                                                                                          | X Partly Cloudy    | Clear                |
|                                                                                                                                                                                                                                | Clear              | Snow                 |
| CONDITIONS                                                                                                                                                                                                                     | Other              | X Partly Cloudy      |
| CREW ON SITE                                                                                                                                                                                                                   |                    |                      |
| Plasterers Finish Carpenters                                                                                                                                                                                                   | Plumbers           | Window Installers    |
| Flooring Roofers                                                                                                                                                                                                               | Caulking           | Insulation           |
| Ceiling Sheet rockers/Tapers                                                                                                                                                                                                   | Concrete Finishers | Siding Crew 6        |
| Landscapers Tile Setters3                                                                                                                                                                                                      | Electricians       | Interior Trim Crew 2 |
| Painters Others:                                                                                                                                                                                                               |                    |                      |
| Totals:                                                                                                                                                                                                                        | 8                  |                      |
|                                                                                                                                                                                                                                |                    |                      |
| OBSERVATIONS – 1) E3: Units 24 & 25 gable vents cut in. 2) F1: Unit #17 Kitchen window installed. Units 16 & 17 Continued Demo, Tyvek installation, Window installation at basement, upper deck railing blocking installation. |                    |                      |
| <b>TESTS/INSPECTIONS</b> – SE inspected upper deck railing blocking, instructed contractor to use recommended nails and ensure proper attachment.                                                                              |                    |                      |
| UNRESOLVED ISSUES/FACTORS CONTRIBUTING TO DEL                                                                                                                                                                                  | AY —               |                      |

## Daily Observation Report - cont.

**Building E3 Unit 24 & 25 New Attic Vents Cut In** 

**Building F1 Unit 17 Kitchen Window Installed** 

**Building F1 Unit 16 & 17 Demo Continued** 

Bldg F1 Unit 16 & 17 Tyvek Install Continued