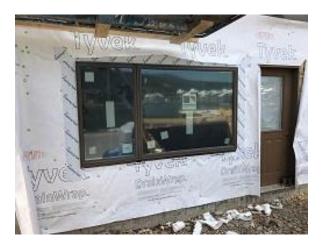

| Address: Running Bear Road                                                                            |                    |                      |
|-------------------------------------------------------------------------------------------------------|--------------------|----------------------|
| WEATHER                                                                                               |                    |                      |
| TEMPERATURE                                                                                           | A.M                | P.M                  |
| Low Temperature: 48*                                                                                  | Snow               | Windy                |
| High Temperature: 82*                                                                                 | X Sunny            | Clear                |
|                                                                                                       | Clear              | Snow                 |
| CONDITIONS                                                                                            | Other              | X Sunny              |
| CREW ON SITE                                                                                          |                    |                      |
| Plasterers Finish Carpenters                                                                          | Plumbers           | Window Installers    |
| Flooring Roofers                                                                                      | Caulking           | Insulation           |
| Ceiling Sheet rockers/Tapers                                                                          | Concrete Finishers | Siding Crew 6        |
| Landscapers Tile Setters                                                                              | Electricians       | Interior Trim Crew 2 |
| Painters Others:                                                                                      |                    |                      |
| Totals:                                                                                               | 8                  |                      |
|                                                                                                       |                    |                      |
| OBSERVATIONS – F1: Unit #16 & 17 Continued Tyvek installation, Window and Flashing Tape installation. |                    |                      |
| TESTS/INSPECTIONS – None                                                                              |                    |                      |
| Unresolved Issues/Factors Contributing to Delay –                                                     |                    |                      |
|                                                                                                       |                    |                      |

**Building F1 Unit 16 & 17 Window Installation** 

**Building F1 Unit 16 Upper Deck Railing Blocking** 

**Building F1 Unit 16 & 17 Demo Continued** 

**Building F1 Unit 17 Deck Brackets Removed** 