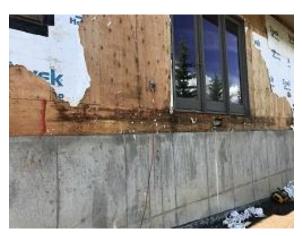

## **Daily Observation Report**

Date of Report: June 28, 2021 Prepared By: Jim Goveia

PROJECT: BIG HORN CONDO SIDING REPLACEMENT & EXTERIOR UPGRADES PHASE 1

**REPORT #**: 047

| Address: Running Bear Road                                                                                                                                                                                                                                                                                       |                    |                   |
|------------------------------------------------------------------------------------------------------------------------------------------------------------------------------------------------------------------------------------------------------------------------------------------------------------------|--------------------|-------------------|
| WEATHER                                                                                                                                                                                                                                                                                                          |                    |                   |
| TEMPERATURE                                                                                                                                                                                                                                                                                                      | A.M                | P.M               |
| Low Temperature: 49*                                                                                                                                                                                                                                                                                             | Snow               | Windy             |
| High Temperature: 79*                                                                                                                                                                                                                                                                                            | X Sunny            | Clear             |
|                                                                                                                                                                                                                                                                                                                  | Clear              | Snow              |
| CONDITIONS                                                                                                                                                                                                                                                                                                       | Other              | X Sunny           |
| CREW ON SITE                                                                                                                                                                                                                                                                                                     |                    |                   |
| Plasterers Finish Carpenters                                                                                                                                                                                                                                                                                     | Plumbers           | Window Installers |
| Flooring Roofers                                                                                                                                                                                                                                                                                                 | Caulking           | Insulation        |
| Ceiling Sheet rockers/Tapers                                                                                                                                                                                                                                                                                     | Concrete Finishers | Framing Crew      |
| Landscapers Tile Setters                                                                                                                                                                                                                                                                                         | Electricians       | Crew 3            |
| Painters Others:                                                                                                                                                                                                                                                                                                 |                    |                   |
| Totals:                                                                                                                                                                                                                                                                                                          | 3                  |                   |
|                                                                                                                                                                                                                                                                                                                  |                    |                   |
| OBSERVATIONS — 1) E3: Cutting in gable vents. 2) F1: Unit #17 Sheathing is complete on side next to front door. Building wrap in progress for deck side.  TESTS/INSPECTIONS — None  UNRESOLVED ISSUES/FACTORS CONTRIBUTING TO DELAY — Minimal workers are present as crew is in transition of replacing workers. |                    |                   |

## **Daily Observation Report – cont.**

**Building E3 Unit 24 & 25 Cut In Vents** 

**Building E3 Unit 26 & 27 Cut In Vents** 

**Building F1 Unit 17 Sheathing Replacement** 