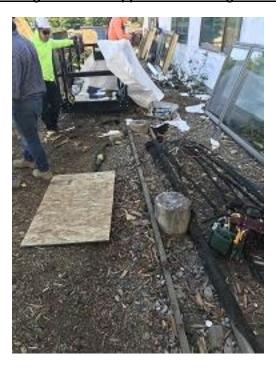

## **Daily Observation Report**

Date of Report: June 28, 2021 Prepared By: Jim Goveia

PROJECT: BIG HORN CONDO SIDING REPLACEMENT & EXTERIOR UPGRADES PHASE 1

**REPORT #**: 047

| Address: Running Bear Road                                                                                                                                                                                                                                                                                       |                    |                   |
|------------------------------------------------------------------------------------------------------------------------------------------------------------------------------------------------------------------------------------------------------------------------------------------------------------------|--------------------|-------------------|
| WEATHER                                                                                                                                                                                                                                                                                                          |                    |                   |
| TEMPERATURE                                                                                                                                                                                                                                                                                                      | A.M                | P.M               |
| Low Temperature: 49*                                                                                                                                                                                                                                                                                             | Snow               | Windy             |
| High Temperature: 79*                                                                                                                                                                                                                                                                                            | X Sunny            | Clear             |
|                                                                                                                                                                                                                                                                                                                  | Clear              | Snow              |
| CONDITIONS                                                                                                                                                                                                                                                                                                       | Other              | X Sunny           |
| CREW ON SITE                                                                                                                                                                                                                                                                                                     |                    |                   |
| Plasterers Finish Carpenters                                                                                                                                                                                                                                                                                     | Plumbers           | Window Installers |
| Flooring Roofers                                                                                                                                                                                                                                                                                                 | Caulking           | Insulation        |
| Ceiling Sheet rockers/Tapers                                                                                                                                                                                                                                                                                     | Concrete Finishers | Framing Crew      |
| Landscapers Tile Setters                                                                                                                                                                                                                                                                                         | Electricians       | Crew 3            |
| Painters Others:                                                                                                                                                                                                                                                                                                 |                    |                   |
| Totals:                                                                                                                                                                                                                                                                                                          | 3                  |                   |
|                                                                                                                                                                                                                                                                                                                  |                    |                   |
| OBSERVATIONS — 1) E3: Cutting in gable vents. 2) F1: Unit #17 Sheathing is complete on side next to front door. Building wrap in progress for deck side.  TESTS/INSPECTIONS — None  UNRESOLVED ISSUES/FACTORS CONTRIBUTING TO DELAY — Minimal workers are present as crew is in transition of replacing workers. |                    |                   |

## **Daily Observation Report – cont.**

**Building E3 Unit 24 & 25 Cut In Vents** 

**Building E3 Unit 26 & 27 Cut In Vents** 

**Building F1 Unit 17 Sheathing Replacement** 