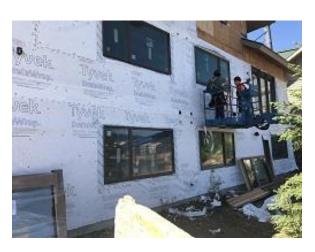

| WEATHER                                                                                                                                                                                                                        |                    |                      |
|--------------------------------------------------------------------------------------------------------------------------------------------------------------------------------------------------------------------------------|--------------------|----------------------|
| TEMPERATURE                                                                                                                                                                                                                    | A.M                | P.M                  |
| Low Temperature: 48*                                                                                                                                                                                                           | Snow               | Windy                |
| High Temperature: 82*                                                                                                                                                                                                          | X Partly Cloudy    | Clear                |
|                                                                                                                                                                                                                                | Clear              | Snow                 |
| CONDITIONS                                                                                                                                                                                                                     | Other              | X Partly Cloudy      |
| CREW ON SITE                                                                                                                                                                                                                   |                    |                      |
| Plasterers Finish Carpenters                                                                                                                                                                                                   | Plumbers           | Window Installers    |
| Flooring Roofers                                                                                                                                                                                                               | Caulking           | Insulation           |
| Ceiling Sheet rockers/Tapers                                                                                                                                                                                                   | Concrete Finishers | Siding Crew 6        |
| Landscapers Tile Setters3                                                                                                                                                                                                      | Electricians       | Interior Trim Crew 2 |
| Painters Others:                                                                                                                                                                                                               |                    |                      |
| Totals:                                                                                                                                                                                                                        | 8                  |                      |
|                                                                                                                                                                                                                                |                    |                      |
| OBSERVATIONS – 1) E3: Units 24 & 25 gable vents cut in. 2) F1: Unit #17 Kitchen window installed. Units 16 & 17 Continued Demo, Tyvek installation, Window installation at basement, upper deck railing blocking installation. |                    |                      |
| <b>TESTS/INSPECTIONS</b> – SE inspected upper deck railing blocking, instructed contractor to use recommended nails and ensure proper attachment.                                                                              |                    |                      |
| UNRESOLVED ISSUES/FACTORS CONTRIBUTING TO DEL                                                                                                                                                                                  | AY —               |                      |

## Daily Observation Report - cont.

**Building E3 Unit 24 & 25 New Attic Vents Cut In** 

**Building F1 Unit 17 Kitchen Window Installed** 

**Building F1 Unit 16 & 17 Demo Continued** 

Bldg F1 Unit 16 & 17 Tyvek Install Continued