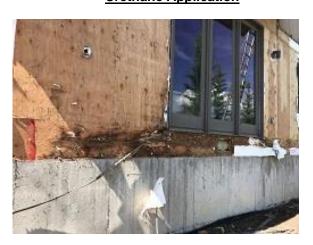

| WEATHER                                                                                                                                                                                                                        |                    |                      |
|--------------------------------------------------------------------------------------------------------------------------------------------------------------------------------------------------------------------------------|--------------------|----------------------|
| TEMPERATURE                                                                                                                                                                                                                    | A.M                | P.M                  |
| Low Temperature: 48*                                                                                                                                                                                                           | Snow               | Windy                |
| High Temperature: 82*                                                                                                                                                                                                          | X Partly Cloudy    | Clear                |
|                                                                                                                                                                                                                                | Clear              | Snow                 |
| CONDITIONS                                                                                                                                                                                                                     | Other              | X Partly Cloudy      |
| CREW ON SITE                                                                                                                                                                                                                   |                    |                      |
| Plasterers Finish Carpenters                                                                                                                                                                                                   | Plumbers           | Window Installers    |
| Flooring Roofers                                                                                                                                                                                                               | Caulking           | Insulation           |
| Ceiling Sheet rockers/Tapers                                                                                                                                                                                                   | Concrete Finishers | Siding Crew 6        |
| Landscapers Tile Setters3                                                                                                                                                                                                      | Electricians       | Interior Trim Crew 2 |
| Painters Others:                                                                                                                                                                                                               |                    |                      |
| Totals:                                                                                                                                                                                                                        | 8                  |                      |
|                                                                                                                                                                                                                                |                    |                      |
| OBSERVATIONS – 1) E3: Units 24 & 25 gable vents cut in. 2) F1: Unit #17 Kitchen window installed. Units 16 & 17 Continued Demo, Tyvek installation, Window installation at basement, upper deck railing blocking installation. |                    |                      |
| <b>TESTS/INSPECTIONS</b> – SE inspected upper deck railing blocking, instructed contractor to use recommended nails and ensure proper attachment.                                                                              |                    |                      |
| UNRESOLVED ISSUES/FACTORS CONTRIBUTING TO DEL                                                                                                                                                                                  | AY —               |                      |

## Daily Observation Report - cont.

**Building E3 Unit 24 & 25 New Attic Vents Cut In** 

**Building F1 Unit 17 Kitchen Window Installed** 

**Building F1 Unit 16 & 17 Demo Continued** 

Bldg F1 Unit 16 & 17 Tyvek Install Continued