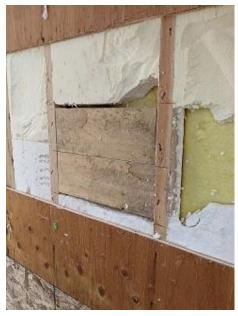

| Address: Running Bear Road                                                                            |                    |                      |
|-------------------------------------------------------------------------------------------------------|--------------------|----------------------|
| WEATHER                                                                                               |                    |                      |
| TEMPERATURE                                                                                           | A.M                | P.M                  |
| Low Temperature: 48*                                                                                  | Snow               | Windy                |
| High Temperature: 82*                                                                                 | X Sunny            | Clear                |
|                                                                                                       | Clear              | Snow                 |
| CONDITIONS                                                                                            | Other              | X Sunny              |
| CREW ON SITE                                                                                          |                    |                      |
| Plasterers Finish Carpenters                                                                          | Plumbers           | Window Installers    |
| Flooring Roofers                                                                                      | Caulking           | Insulation           |
| Ceiling Sheet rockers/Tapers                                                                          | Concrete Finishers | Siding Crew 6        |
| Landscapers Tile Setters                                                                              | Electricians       | Interior Trim Crew 2 |
| Painters Others:                                                                                      |                    |                      |
| Totals:                                                                                               | 8                  |                      |
|                                                                                                       |                    |                      |
| OBSERVATIONS – F1: Unit #16 & 17 Continued Tyvek installation, Window and Flashing Tape installation. |                    |                      |
| TESTS/INSPECTIONS – None                                                                              |                    |                      |
| Unresolved Issues/Factors Contributing to Delay –                                                     |                    |                      |
|                                                                                                       |                    |                      |

**Building F1 Unit 16 & 17 Window Installation** 

**Building F1 Unit 16 Upper Deck Railing Blocking** 

**Building F1 Unit 16 & 17 Demo Continued** 

**Building F1 Unit 17 Deck Brackets Removed** 