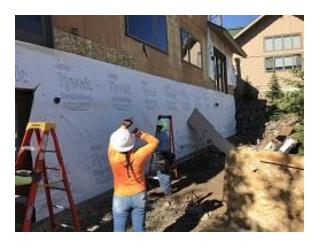

| WEATHER                                                                                                                                                                                                                        |                    |                      |
|--------------------------------------------------------------------------------------------------------------------------------------------------------------------------------------------------------------------------------|--------------------|----------------------|
| TEMPERATURE                                                                                                                                                                                                                    | A.M                | P.M                  |
| Low Temperature: 48*                                                                                                                                                                                                           | Snow               | Windy                |
| High Temperature: 82*                                                                                                                                                                                                          | X Partly Cloudy    | Clear                |
|                                                                                                                                                                                                                                | Clear              | Snow                 |
| CONDITIONS                                                                                                                                                                                                                     | Other              | X Partly Cloudy      |
| CREW ON SITE                                                                                                                                                                                                                   |                    |                      |
| Plasterers Finish Carpenters                                                                                                                                                                                                   | Plumbers           | Window Installers    |
| Flooring Roofers                                                                                                                                                                                                               | Caulking           | Insulation           |
| Ceiling Sheet rockers/Tapers                                                                                                                                                                                                   | Concrete Finishers | Siding Crew 6        |
| Landscapers Tile Setters3                                                                                                                                                                                                      | Electricians       | Interior Trim Crew 2 |
| Painters Others:                                                                                                                                                                                                               |                    |                      |
| Totals:                                                                                                                                                                                                                        | 8                  |                      |
|                                                                                                                                                                                                                                |                    |                      |
| OBSERVATIONS – 1) E3: Units 24 & 25 gable vents cut in. 2) F1: Unit #17 Kitchen window installed. Units 16 & 17 Continued Demo, Tyvek installation, Window installation at basement, upper deck railing blocking installation. |                    |                      |
| <b>TESTS/INSPECTIONS</b> – SE inspected upper deck railing blocking, instructed contractor to use recommended nails and ensure proper attachment.                                                                              |                    |                      |
| UNRESOLVED ISSUES/FACTORS CONTRIBUTING TO DEL                                                                                                                                                                                  | AY —               |                      |

## Daily Observation Report - cont.

**Building E3 Unit 24 & 25 New Attic Vents Cut In** 

**Building F1 Unit 17 Kitchen Window Installed** 

**Building F1 Unit 16 & 17 Demo Continued** 

Bldg F1 Unit 16 & 17 Tyvek Install Continued

**Bldg F1 Unit 16 Basement Left Window Installed** 

Bldg F1 Unit 16 Upper Deck Railing
Blocking Location Cut Out