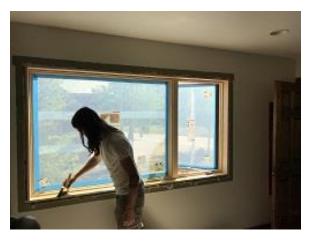

## **Daily Observation Report**

Date of Report: July 2, 2021 Prepared By: Jim Goveia

**PROJECT:** BIG HORN CONDO SIDING REPLACEMENT & EXTERIOR UPGRADES PHASE 1 **REPORT #**: 051

| Address: Running Bear Road                                                                                                                                                                                                            |                    |                      |
|---------------------------------------------------------------------------------------------------------------------------------------------------------------------------------------------------------------------------------------|--------------------|----------------------|
| WEATHER                                                                                                                                                                                                                               |                    |                      |
| TEMPERATURE                                                                                                                                                                                                                           | A.M                | P.M                  |
| Low Temperature: 46*                                                                                                                                                                                                                  | Snow               | Windy                |
| High Temperature: 81*                                                                                                                                                                                                                 | X Partly Cloudy    | Clear                |
|                                                                                                                                                                                                                                       | Clear              | Snow                 |
| CONDITIONS                                                                                                                                                                                                                            | Other              | X Partly Cloudy      |
| CREW ON SITE                                                                                                                                                                                                                          |                    |                      |
| Plasterers Finish Carpenters                                                                                                                                                                                                          | Plumbers           | Window Installers    |
| Flooring Roofers                                                                                                                                                                                                                      | Caulking           | Insulation           |
| Ceiling Sheet rockers/Tapers                                                                                                                                                                                                          | Concrete Finishers | Siding Crew 8        |
| Landscapers Tile Setters                                                                                                                                                                                                              | Electricians       | Interior Trim Crew 2 |
| Painters Others:                                                                                                                                                                                                                      |                    |                      |
| TOTALS:                                                                                                                                                                                                                               | 10                 |                      |
| OBSERVATIONS – 1) E3: unit 27 Interior Window Polymer Urethane Finish Application. 2) E7: Unit #49 Deck pier brackets removed. Unit #50 & 51 Continued siding demo. Units 49 & 50 Deck Blocking delineated.  TESTS/INSPECTIONS – None |                    |                      |
| Unresolved Issues/Factors Contributing to Delay –                                                                                                                                                                                     |                    |                      |

## **Daily Observation Report – cont.**

Building E3 Unit 27 Lower Back Window Urethane Application

**Building E7 Unit 49 Deck Blocking Area Defined** 

Building E7 Unit 49 Deck
Pier Bracket Removed

Building E7 Unit 50 Deck Pier Blocking Area Defined