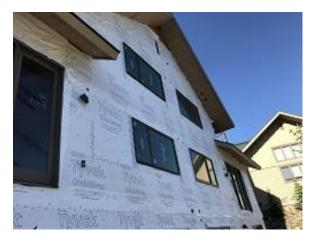

| Address: Running Bear Road                                                                            |                    |                      |
|-------------------------------------------------------------------------------------------------------|--------------------|----------------------|
| WEATHER                                                                                               |                    |                      |
| TEMPERATURE                                                                                           | A.M                | P.M                  |
| Low Temperature: 48*                                                                                  | Snow               | Windy                |
| High Temperature: 82*                                                                                 | X Sunny            | Clear                |
|                                                                                                       | Clear              | Snow                 |
| CONDITIONS                                                                                            | Other              | X Sunny              |
| CREW ON SITE                                                                                          |                    |                      |
| Plasterers Finish Carpenters                                                                          | Plumbers           | Window Installers    |
| Flooring Roofers                                                                                      | Caulking           | Insulation           |
| Ceiling Sheet rockers/Tapers                                                                          | Concrete Finishers | Siding Crew 6        |
| Landscapers Tile Setters                                                                              | Electricians       | Interior Trim Crew 2 |
| Painters Others:                                                                                      |                    |                      |
| Totals:                                                                                               | 8                  |                      |
|                                                                                                       |                    |                      |
| OBSERVATIONS – F1: Unit #16 & 17 Continued Tyvek installation, Window and Flashing Tape installation. |                    |                      |
| TESTS/INSPECTIONS – None                                                                              |                    |                      |
| Unresolved Issues/Factors Contributing to Delay –                                                     |                    |                      |
|                                                                                                       |                    |                      |

**Building F1 Unit 16 & 17 Window Installation** 

**Building F1 Unit 16 Upper Deck Railing Blocking** 

**Building F1 Unit 16 & 17 Demo Continued** 

**Building F1 Unit 17 Deck Brackets Removed** 