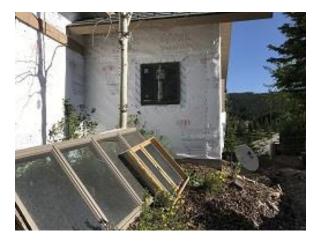

| WEATHER                                                                                                                                                                                                                        |                    |                      |
|--------------------------------------------------------------------------------------------------------------------------------------------------------------------------------------------------------------------------------|--------------------|----------------------|
| TEMPERATURE                                                                                                                                                                                                                    | A.M                | P.M                  |
| Low Temperature: 48*                                                                                                                                                                                                           | Snow               | Windy                |
| High Temperature: 82*                                                                                                                                                                                                          | X Partly Cloudy    | Clear                |
|                                                                                                                                                                                                                                | Clear              | Snow                 |
| CONDITIONS                                                                                                                                                                                                                     | Other              | X Partly Cloudy      |
| CREW ON SITE                                                                                                                                                                                                                   |                    |                      |
| Plasterers Finish Carpenters                                                                                                                                                                                                   | Plumbers           | Window Installers    |
| Flooring Roofers                                                                                                                                                                                                               | Caulking           | Insulation           |
| Ceiling Sheet rockers/Tapers                                                                                                                                                                                                   | Concrete Finishers | Siding Crew 6        |
| Landscapers Tile Setters3                                                                                                                                                                                                      | Electricians       | Interior Trim Crew 2 |
| Painters Others:                                                                                                                                                                                                               |                    |                      |
| Totals:                                                                                                                                                                                                                        | 8                  |                      |
|                                                                                                                                                                                                                                |                    |                      |
| OBSERVATIONS – 1) E3: Units 24 & 25 gable vents cut in. 2) F1: Unit #17 Kitchen window installed. Units 16 & 17 Continued Demo, Tyvek installation, Window installation at basement, upper deck railing blocking installation. |                    |                      |
| <b>TESTS/INSPECTIONS</b> – SE inspected upper deck railing blocking, instructed contractor to use recommended nails and ensure proper attachment.                                                                              |                    |                      |
| UNRESOLVED ISSUES/FACTORS CONTRIBUTING TO DEL                                                                                                                                                                                  | AY —               |                      |

## Daily Observation Report - cont.

**Building E3 Unit 24 & 25 New Attic Vents Cut In** 

**Building F1 Unit 17 Kitchen Window Installed** 

**Building F1 Unit 16 & 17 Demo Continued** 

Bldg F1 Unit 16 & 17 Tyvek Install Continued

**Bldg F1 Unit 16 Basement Left Window Installed** 

Bldg F1 Unit 16 Upper Deck Railing
Blocking Location Cut Out