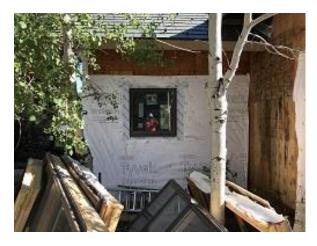

## **Daily Observation Report**

Date of Report: June 28, 2021 Prepared By: Jim Goveia

PROJECT: BIG HORN CONDO SIDING REPLACEMENT & EXTERIOR UPGRADES PHASE 1

**REPORT #**: 047

| Address: Running Bear Road                                                                                                                                                                                                                                                                                       |                    |                   |
|------------------------------------------------------------------------------------------------------------------------------------------------------------------------------------------------------------------------------------------------------------------------------------------------------------------|--------------------|-------------------|
| WEATHER                                                                                                                                                                                                                                                                                                          |                    |                   |
| TEMPERATURE                                                                                                                                                                                                                                                                                                      | A.M                | P.M               |
| Low Temperature: 49*                                                                                                                                                                                                                                                                                             | Snow               | Windy             |
| High Temperature: 79*                                                                                                                                                                                                                                                                                            | X Sunny            | Clear             |
|                                                                                                                                                                                                                                                                                                                  | Clear              | Snow              |
| CONDITIONS                                                                                                                                                                                                                                                                                                       | Other              | X Sunny           |
| CREW ON SITE                                                                                                                                                                                                                                                                                                     |                    |                   |
| Plasterers Finish Carpenters                                                                                                                                                                                                                                                                                     | Plumbers           | Window Installers |
| Flooring Roofers                                                                                                                                                                                                                                                                                                 | Caulking           | Insulation        |
| Ceiling Sheet rockers/Tapers                                                                                                                                                                                                                                                                                     | Concrete Finishers | Framing Crew      |
| Landscapers Tile Setters                                                                                                                                                                                                                                                                                         | Electricians       | Crew 3            |
| Painters Others:                                                                                                                                                                                                                                                                                                 |                    |                   |
| Totals:                                                                                                                                                                                                                                                                                                          | 3                  |                   |
|                                                                                                                                                                                                                                                                                                                  |                    |                   |
| OBSERVATIONS — 1) E3: Cutting in gable vents. 2) F1: Unit #17 Sheathing is complete on side next to front door. Building wrap in progress for deck side.  TESTS/INSPECTIONS — None  UNRESOLVED ISSUES/FACTORS CONTRIBUTING TO DELAY — Minimal workers are present as crew is in transition of replacing workers. |                    |                   |

## **Daily Observation Report – cont.**

**Building E3 Unit 24 & 25 Cut In Vents** 

**Building E3 Unit 26 & 27 Cut In Vents** 

**Building F1 Unit 17 Sheathing Replacement** 