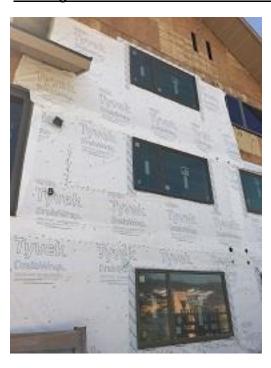

## **Daily Observation Report**

Date of Report: June 30, 2021 Prepared By: Jim Goveia

| <b>PROJECT:</b> BIG HORN CONDO SIDING REPLACEMENT & EXTERIOR UPGRADES PHASE 1 | <b>Report #</b> : 049 |
|-------------------------------------------------------------------------------|-----------------------|

| Address: Running Bear Road                                                                            |                    |                      |
|-------------------------------------------------------------------------------------------------------|--------------------|----------------------|
| WEATHER                                                                                               |                    |                      |
| TEMPERATURE                                                                                           | A.M                | P.M                  |
| Low Temperature: 48*                                                                                  | Snow               | Windy                |
| High Temperature: 82*                                                                                 | X Sunny            | Clear                |
|                                                                                                       | Clear              | Snow                 |
| CONDITIONS                                                                                            | Other              | X Sunny              |
| CREW ON SITE                                                                                          |                    |                      |
| Plasterers Finish Carpenters                                                                          | Plumbers           | Window Installers    |
| Flooring Roofers                                                                                      | Caulking           | Insulation           |
| Ceiling Sheet rockers/Tapers                                                                          | Concrete Finishers | Siding Crew 6        |
| Landscapers Tile Setters                                                                              | Electricians       | Interior Trim Crew 2 |
| Painters Others:                                                                                      |                    |                      |
| Totals:                                                                                               | 8                  |                      |
|                                                                                                       |                    |                      |
| OBSERVATIONS – F1: Unit #16 & 17 Continued Tyvek installation, Window and Flashing Tape installation. |                    |                      |
| TESTS/INSPECTIONS – None                                                                              |                    |                      |
| Unresolved Issues/Factors Contributing to Delay –                                                     |                    |                      |
|                                                                                                       |                    |                      |

**Building F1 Unit 16 & 17 Window Installation** 

**Building F1 Unit 16 Upper Deck Railing Blocking** 

**Building F1 Unit 16 & 17 Demo Continued** 

**Building F1 Unit 17 Deck Brackets Removed** 