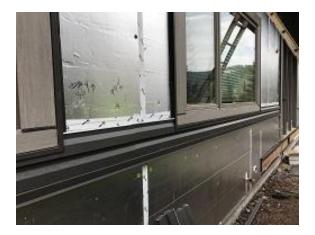

Observations – 1) E3: Units 24 - 27 Continued lap & corrugated siding installation on back of building. 2) E7: Units 49 - 50 Sheathing in front reapplied to damaged areas. Tyvek applied was backwards and will need to be reapplied.

TOTALS: 9

**TESTS/INSPECTIONS** – Bridger Steel Sales Rep and installation advisor met on site with Jeff, Kit & Jim. Currently installed flashing and siding was determined to be done in accordance with manufacturing standards with the exception of some clips were not within the 8" horizontal distance recommended. When considering how siding should be flashed at roofing Bridger Steel recommends use of base flashing rather than J channel flashing detailed by architect per Kit.

# **Daily Observation Report – cont.**

Building E3 Unit 27 Patio Corrugated Siding Screw Pattern

Building E3 Unit 27 & 28 Patio Lap Siding Installation

Building E3 Unit 25 & 26 Patio Lap Siding Installation

Building E3 Unit 26 & 27 Patio Vent & Spigot Blocking Installation