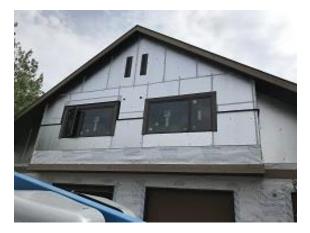

Observations – 1) E3: Unit 24 - 27 yesterday's J channel installation was incorrect. Today corrected installation of J channel around windows and blocking. Continued lap siding installation. 2) E1: Unit 8 - 11 Final urethane finish applied.

TESTS/INSPECTIONS -

Building E3 Unit 26 Window Trim Detail

Building E3 Unit 26 & 27 Lap Siding and Vent Blocking

Building E3 Unit 25 Blocking Detail