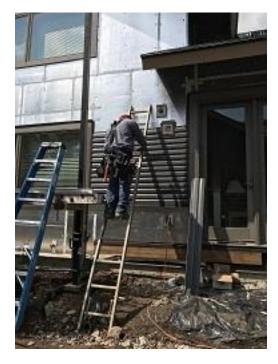

Observations – 1) E3: Units 24 - 27 Continued lap siding installation. Started corrugated siding installation. Started timbertech trim on garage doors.

TOTALS: 9

2) E4: Unit 25 - 28 Final urethane finish applied.

### TESTS/INSPECTIONS -

Building E3 Unit 24 Garage Door Trim Installation

Building E3 Unit 27 Patio Lap Siding Installation

Building E3 Unit 26 Patio Lap Siding Installation

Building E3 Unit 27 Patio Corrugated Siding Installation