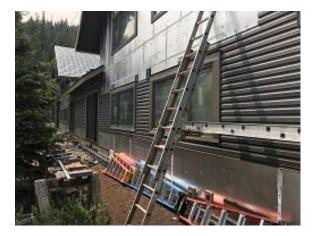

Observations – 1) E3: Units 24 - 27 Continued lap & corrugated siding installation on back of building. 2) E7: Units 49 - 50 Sheathing in front reapplied to damaged areas. Tyvek applied was backwards and will need to be reapplied.

TOTALS: 9

**TESTS/INSPECTIONS** – Bridger Steel Sales Rep and installation advisor met on site with Jeff, Kit & Jim. Currently installed flashing and siding was determined to be done in accordance with manufacturing standards with the exception of some clips were not within the 8" horizontal distance recommended. When considering how siding should be flashed at roofing Bridger Steel recommends use of base flashing rather than J channel flashing detailed by architect per Kit.

# **Daily Observation Report – cont.**

Building E3 Unit 27 Patio Corrugated Siding Screw Pattern

Building E3 Unit 27 & 28 Patio Lap Siding Installation

Building E3 Unit 25 & 26 Patio Lap Siding Installation