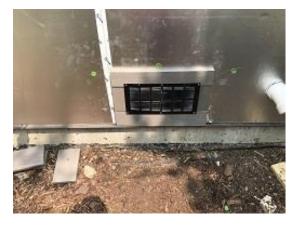

| X Mostly Sunny       |
| CREW ON SITE                 |                    |                      |
| Plasterers Finish Carpenters | Plumbers           | Window Installers    |
| Flooring Roofers             | Caulking           | Insulation           |
| Ceiling Sheet rockers/Tapers | Concrete Finishers | Siding Crew 7        |
| Landscapers Tile Setters     | Electricians       | Interior Trim Crew 1 |
| Painters Others:             |                    |                      |
| Totals:                      | 8                  |                      |

Observations – 1) E3: Units 24 - 27 Continued lap siding installation on back of building. Unit 27 side of building vent trim installation. 2) E7: Unit 16 Continued urethane finish application.

#### **TESTS/INSPECTIONS**-





Building E3 Unit 27 Side Vent Trim Installation



Building E3 Unit 25 Back Siding Installation



Building E3 Unit 24 & 25 Back Siding Installation



Building E3 Unit 26 & 27 Back Gable Flashing & Vent Installation