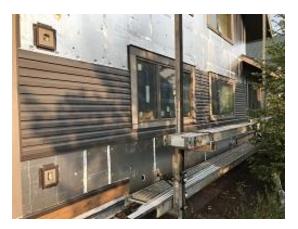

Observations – 1) E3: Unit 24 - 27 yesterday's J channel installation was incorrect. Today corrected installation of J channel around windows and blocking. Continued lap siding installation. 2) E1: Unit 8 - 11 Final urethane finish applied.

TESTS/INSPECTIONS -

Building E3 Unit 26 Window Trim Detail

Building E3 Unit 26 & 27 Lap Siding and Vent Blocking

Building E3 Unit 25 Blocking Detail