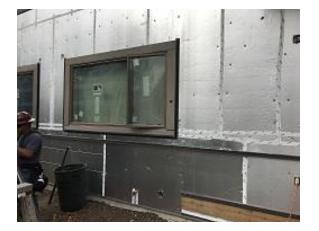

Observations – 1) E3: Units 24 - 27 Continued lap siding installation. Started corrugated siding installation. Started timbertech trim on garage doors.

TOTALS: 9

2) E4: Unit 25 - 28 Final urethane finish applied.

### TESTS/INSPECTIONS -

Building E3 Unit 24 Garage Door Trim Installation

Building E3 Unit 27 Patio Lap Siding Installation

Building E3 Unit 26 Patio Lap Siding Installation

Building E3 Unit 27 Patio Corrugated Siding Installation