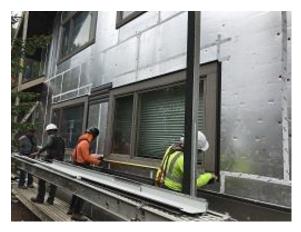

**OBSERVATIONS** – **1)** E3: Unit 26 - 27 Flashing above windows installation, started lap siding installation. **2)** E1: Unit 8 - 11 Final urethane finish applied.

**TESTS/INSPECTIONS**-

Building E3 Unit 24 Front Upper Window Flashing Installation

Building E3 Unit 24 & 25 Front Upper Window Flashing and Gable Vent Installation

Building E3 Unit 24 Back Bedroom Window Trim & Flashing

Building E3 Unit 27 & 26 Lap Siding Installed