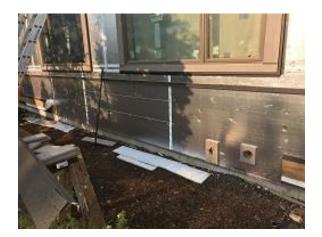

Observations – 1) E3: Units 24 - 27 Continued lap & corrugated siding installation on back of building. 2) E7: Units 49 - 50 Sheathing in front reapplied to damaged areas. Tyvek applied was backwards and will need to be reapplied.

TOTALS: 9

**TESTS/INSPECTIONS** – Bridger Steel Sales Rep and installation advisor met on site with Jeff, Kit & Jim. Currently installed flashing and siding was determined to be done in accordance with manufacturing standards with the exception of some clips were not within the 8" horizontal distance recommended. When considering how siding should be flashed at roofing Bridger Steel recommends use of base flashing rather than J channel flashing detailed by architect per Kit.