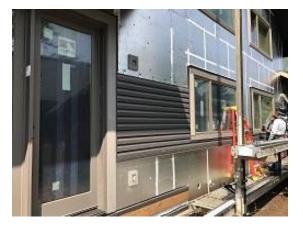

**OBSERVATIONS** – **1)** E3: Unit 26 - 27 Flashing above windows installation, started lap siding installation. **2)** E1: Unit 8 - 11 Final urethane finish applied.

**TESTS/INSPECTIONS**-

Building E3 Unit 24 Front Upper Window Flashing Installation

Building E3 Unit 24 & 25 Front Upper Window Flashing and Gable Vent Installation

Building E3 Unit 24 Back Bedroom Window Trim & Flashing

Building E3 Unit 27 & 26 Lap Siding Installed