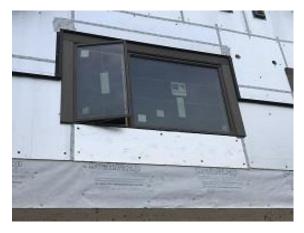

**OBSERVATIONS** – **1)** E3: Unit 26 - 27 Flashing above windows installation, started lap siding installation. **2)** E1: Unit 8 - 11 Final urethane finish applied.

**TESTS/INSPECTIONS**-

Building E3 Unit 24 Front Upper Window Flashing Installation

Building E3 Unit 24 & 25 Front Upper Window Flashing and Gable Vent Installation

Building E3 Unit 24 Back Bedroom Window Trim & Flashing

Building E3 Unit 27 & 26 Lap Siding Installed