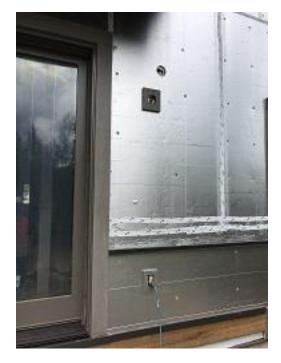

Observations – 1) E3: Units 24 - 27 Continued lap & corrugated siding installation on back of building. 2) E7: Units 49 - 50 Sheathing in front reapplied to damaged areas. Tyvek applied was backwards and will need to be reapplied.

TOTALS: 9

**TESTS/INSPECTIONS** – Bridger Steel Sales Rep and installation advisor met on site with Jeff, Kit & Jim. Currently installed flashing and siding was determined to be done in accordance with manufacturing standards with the exception of some clips were not within the 8" horizontal distance recommended. When considering how siding should be flashed at roofing Bridger Steel recommends use of base flashing rather than J channel flashing detailed by architect per Kit.