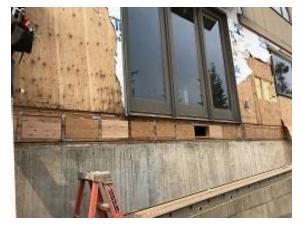

| Address: Running Bear Road                                                                                                                                                                                                                                                                                                                                                                                                                                                                                                |                    |                      |  |  |
|---------------------------------------------------------------------------------------------------------------------------------------------------------------------------------------------------------------------------------------------------------------------------------------------------------------------------------------------------------------------------------------------------------------------------------------------------------------------------------------------------------------------------|--------------------|----------------------|--|--|
| WEATHER                                                                                                                                                                                                                                                                                                                                                                                                                                                                                                                   |                    |                      |  |  |
| TEMPERATURE                                                                                                                                                                                                                                                                                                                                                                                                                                                                                                               | A.M                | P.M                  |  |  |
| Low Temperature: 52*                                                                                                                                                                                                                                                                                                                                                                                                                                                                                                      | Snow               | Windy                |  |  |
| High Temperature: 79*                                                                                                                                                                                                                                                                                                                                                                                                                                                                                                     | X Sunny            | Clear                |  |  |
|                                                                                                                                                                                                                                                                                                                                                                                                                                                                                                                           | Clear              | Snow                 |  |  |
| CONDITIONS                                                                                                                                                                                                                                                                                                                                                                                                                                                                                                                | Other              | X Sunny              |  |  |
| CREW ON SITE                                                                                                                                                                                                                                                                                                                                                                                                                                                                                                              |                    |                      |  |  |
| Plasterers Finish Carpenters                                                                                                                                                                                                                                                                                                                                                                                                                                                                                              | Plumbers           | Window Installers    |  |  |
| Flooring Roofers                                                                                                                                                                                                                                                                                                                                                                                                                                                                                                          | Caulking           | Insulation           |  |  |
| Ceiling Sheet rockers/Tapers                                                                                                                                                                                                                                                                                                                                                                                                                                                                                              | Concrete Finishers | Siding Crew 7        |  |  |
| Landscapers Tile Setters                                                                                                                                                                                                                                                                                                                                                                                                                                                                                                  | Electricians       | Interior Trim Crew 1 |  |  |
| Painters Others:                                                                                                                                                                                                                                                                                                                                                                                                                                                                                                          |                    |                      |  |  |
| TOTALS:                                                                                                                                                                                                                                                                                                                                                                                                                                                                                                                   | 8                  |                      |  |  |
| OBSERVATIONS – 1) E3: Unit 24 - 27 Timbertech trim installation, remaining flashing installation, remaining foam board insulation installation. Wain 2) E4: Unit 31 - 28 Final urethane finish applied. 3) E7: Unit 49 & 50 Damaged area sheathing removed and moisture levels taken less than 12%.  TESTS/INSPECTIONS –  UNRESOLVED ISSUES/FACTORS CONTRIBUTING TO DELAY – Building E3 Units 25 & 27 Under subfloor blocking repair at subfloor cut for patio door installation. Radiant heat tubing repair test needed. |                    |                      |  |  |

**Building E3 Unit 27 Wainscot Flashing Installation** 

Building E3 Unit 26 & 27 Wainscot Flashing Installation

**Building E7 Unit 49 Damaged Area** 

**Building E7 Unit 50 Damaged Area**