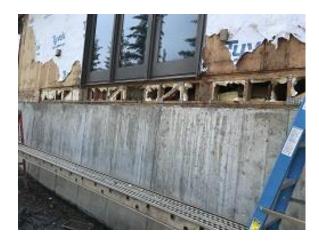

| Address: Running Bear Road                                                                                                                                                                                                                                                                                                                                                                                                                                                                                                |                    |                      |  |  |
|---------------------------------------------------------------------------------------------------------------------------------------------------------------------------------------------------------------------------------------------------------------------------------------------------------------------------------------------------------------------------------------------------------------------------------------------------------------------------------------------------------------------------|--------------------|----------------------|--|--|
| WEATHER                                                                                                                                                                                                                                                                                                                                                                                                                                                                                                                   |                    |                      |  |  |
| TEMPERATURE                                                                                                                                                                                                                                                                                                                                                                                                                                                                                                               | A.M                | P.M                  |  |  |
| Low Temperature: 52*                                                                                                                                                                                                                                                                                                                                                                                                                                                                                                      | Snow               | Windy                |  |  |
| High Temperature: 79*                                                                                                                                                                                                                                                                                                                                                                                                                                                                                                     | X Sunny            | Clear                |  |  |
|                                                                                                                                                                                                                                                                                                                                                                                                                                                                                                                           | Clear              | Snow                 |  |  |
| CONDITIONS                                                                                                                                                                                                                                                                                                                                                                                                                                                                                                                | Other              | X Sunny              |  |  |
| CREW ON SITE                                                                                                                                                                                                                                                                                                                                                                                                                                                                                                              |                    |                      |  |  |
| Plasterers Finish Carpenters                                                                                                                                                                                                                                                                                                                                                                                                                                                                                              | Plumbers           | Window Installers    |  |  |
| Flooring Roofers                                                                                                                                                                                                                                                                                                                                                                                                                                                                                                          | Caulking           | Insulation           |  |  |
| Ceiling Sheet rockers/Tapers                                                                                                                                                                                                                                                                                                                                                                                                                                                                                              | Concrete Finishers | Siding Crew 7        |  |  |
| Landscapers Tile Setters                                                                                                                                                                                                                                                                                                                                                                                                                                                                                                  | Electricians       | Interior Trim Crew 1 |  |  |
| Painters Others:                                                                                                                                                                                                                                                                                                                                                                                                                                                                                                          |                    |                      |  |  |
| TOTALS:                                                                                                                                                                                                                                                                                                                                                                                                                                                                                                                   | 8                  |                      |  |  |
| OBSERVATIONS – 1) E3: Unit 24 - 27 Timbertech trim installation, remaining flashing installation, remaining foam board insulation installation. Wain 2) E4: Unit 31 - 28 Final urethane finish applied. 3) E7: Unit 49 & 50 Damaged area sheathing removed and moisture levels taken less than 12%.  TESTS/INSPECTIONS –  UNRESOLVED ISSUES/FACTORS CONTRIBUTING TO DELAY – Building E3 Units 25 & 27 Under subfloor blocking repair at subfloor cut for patio door installation. Radiant heat tubing repair test needed. |                    |                      |  |  |

**Building E3 Unit 27 Wainscot Flashing Installation** 

Building E3 Unit 26 & 27 Wainscot Flashing Installation

**Building E7 Unit 49 Damaged Area** 

**Building E7 Unit 50 Damaged Area**