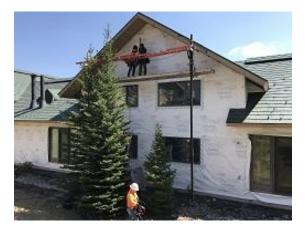

| Address: Running Bear Road                                                                                                                                                                                                                                                                                                                                                                                                                                                                                                                                                     |                    |                      |  |  |
|--------------------------------------------------------------------------------------------------------------------------------------------------------------------------------------------------------------------------------------------------------------------------------------------------------------------------------------------------------------------------------------------------------------------------------------------------------------------------------------------------------------------------------------------------------------------------------|--------------------|----------------------|--|--|
| WEATHER                                                                                                                                                                                                                                                                                                                                                                                                                                                                                                                                                                        |                    |                      |  |  |
| TEMPERATURE                                                                                                                                                                                                                                                                                                                                                                                                                                                                                                                                                                    | A.M                | P.M                  |  |  |
| Low Temperature: 43*                                                                                                                                                                                                                                                                                                                                                                                                                                                                                                                                                           | Snow               | Windy                |  |  |
| High Temperature: 79*                                                                                                                                                                                                                                                                                                                                                                                                                                                                                                                                                          | X Sunny            | Clear                |  |  |
|                                                                                                                                                                                                                                                                                                                                                                                                                                                                                                                                                                                | Clear              | Snow                 |  |  |
| CONDITIONS                                                                                                                                                                                                                                                                                                                                                                                                                                                                                                                                                                     | Other              | X Sunny              |  |  |
| CREW ON SITE                                                                                                                                                                                                                                                                                                                                                                                                                                                                                                                                                                   |                    |                      |  |  |
| Plasterers Finish Carpenters                                                                                                                                                                                                                                                                                                                                                                                                                                                                                                                                                   | Plumbers           | Window Installers    |  |  |
| Flooring Roofers                                                                                                                                                                                                                                                                                                                                                                                                                                                                                                                                                               | Caulking           | Insulation           |  |  |
| Ceiling Sheet rockers/Tapers                                                                                                                                                                                                                                                                                                                                                                                                                                                                                                                                                   | Concrete Finishers | Siding Crew 7        |  |  |
| Landscapers Tile Setters                                                                                                                                                                                                                                                                                                                                                                                                                                                                                                                                                       | Electricians       | Interior Trim Crew 2 |  |  |
| Painters Others:                                                                                                                                                                                                                                                                                                                                                                                                                                                                                                                                                               |                    |                      |  |  |
| Totals: 9                                                                                                                                                                                                                                                                                                                                                                                                                                                                                                                                                                      |                    |                      |  |  |
| OBSERVATIONS — 1) E7: Unit 49 & 50 Gable vents cut in, upper back bedroom windows installed, Tyvek applied, foam insulation installed. 2) E3: Siding materials delivered. Unit 27 patio door flashing & door installed. Deck ledger installed. 3) E4: Unit 31 Continued window urethane finish coat application and exterior foam insulation installed.  TESTS/INSPECTIONS —  UNRESOLVED ISSUES/FACTORS CONTRIBUTING TO DELAY — Unit 27 when KCD cut out subfloor for patio door installation they accidentally cut a radiant heat tube under subfloor and repaired that tube. |                    |                      |  |  |
|                                                                                                                                                                                                                                                                                                                                                                                                                                                                                                                                                                                | ·                  |                      |  |  |