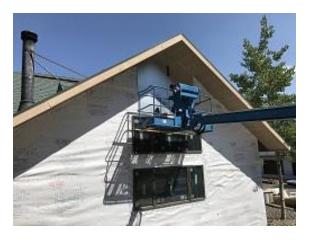

| Address: Running Bear Road                                                                                                                                                                                                                                                                                                                                                                                                                                                                                                                                                     |                    |                      |  |  |
|--------------------------------------------------------------------------------------------------------------------------------------------------------------------------------------------------------------------------------------------------------------------------------------------------------------------------------------------------------------------------------------------------------------------------------------------------------------------------------------------------------------------------------------------------------------------------------|--------------------|----------------------|--|--|
| WEATHER                                                                                                                                                                                                                                                                                                                                                                                                                                                                                                                                                                        |                    |                      |  |  |
| TEMPERATURE                                                                                                                                                                                                                                                                                                                                                                                                                                                                                                                                                                    | A.M                | P.M                  |  |  |
| Low Temperature: 43*                                                                                                                                                                                                                                                                                                                                                                                                                                                                                                                                                           | Snow               | Windy                |  |  |
| High Temperature: 79*                                                                                                                                                                                                                                                                                                                                                                                                                                                                                                                                                          | X Sunny            | Clear                |  |  |
|                                                                                                                                                                                                                                                                                                                                                                                                                                                                                                                                                                                | Clear              | Snow                 |  |  |
| CONDITIONS                                                                                                                                                                                                                                                                                                                                                                                                                                                                                                                                                                     | Other              | X Sunny              |  |  |
| CREW ON SITE                                                                                                                                                                                                                                                                                                                                                                                                                                                                                                                                                                   |                    |                      |  |  |
| Plasterers Finish Carpenters                                                                                                                                                                                                                                                                                                                                                                                                                                                                                                                                                   | Plumbers           | Window Installers    |  |  |
| Flooring Roofers                                                                                                                                                                                                                                                                                                                                                                                                                                                                                                                                                               | Caulking           | Insulation           |  |  |
| Ceiling Sheet rockers/Tapers                                                                                                                                                                                                                                                                                                                                                                                                                                                                                                                                                   | Concrete Finishers | Siding Crew 7        |  |  |
| Landscapers Tile Setters                                                                                                                                                                                                                                                                                                                                                                                                                                                                                                                                                       | Electricians       | Interior Trim Crew 2 |  |  |
| Painters Others:                                                                                                                                                                                                                                                                                                                                                                                                                                                                                                                                                               |                    |                      |  |  |
| Totals: 9                                                                                                                                                                                                                                                                                                                                                                                                                                                                                                                                                                      |                    |                      |  |  |
| OBSERVATIONS — 1) E7: Unit 49 & 50 Gable vents cut in, upper back bedroom windows installed, Tyvek applied, foam insulation installed. 2) E3: Siding materials delivered. Unit 27 patio door flashing & door installed. Deck ledger installed. 3) E4: Unit 31 Continued window urethane finish coat application and exterior foam insulation installed.  TESTS/INSPECTIONS —  UNRESOLVED ISSUES/FACTORS CONTRIBUTING TO DELAY — Unit 27 when KCD cut out subfloor for patio door installation they accidentally cut a radiant heat tube under subfloor and repaired that tube. |                    |                      |  |  |
|                                                                                                                                                                                                                                                                                                                                                                                                                                                                                                                                                                                | ·                  |                      |  |  |