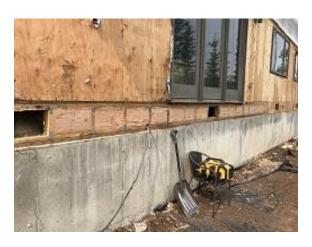

| Address: Running Bear Road                                                                                                                                                                                                                                                                                                                                                                                                                                                                                                |                    |                      |  |  |
|---------------------------------------------------------------------------------------------------------------------------------------------------------------------------------------------------------------------------------------------------------------------------------------------------------------------------------------------------------------------------------------------------------------------------------------------------------------------------------------------------------------------------|--------------------|----------------------|--|--|
| WEATHER                                                                                                                                                                                                                                                                                                                                                                                                                                                                                                                   |                    |                      |  |  |
| TEMPERATURE                                                                                                                                                                                                                                                                                                                                                                                                                                                                                                               | A.M                | P.M                  |  |  |
| Low Temperature: 52*                                                                                                                                                                                                                                                                                                                                                                                                                                                                                                      | Snow               | Windy                |  |  |
| High Temperature: 79*                                                                                                                                                                                                                                                                                                                                                                                                                                                                                                     | X Sunny            | Clear                |  |  |
|                                                                                                                                                                                                                                                                                                                                                                                                                                                                                                                           | Clear              | Snow                 |  |  |
| CONDITIONS                                                                                                                                                                                                                                                                                                                                                                                                                                                                                                                | Other              | X Sunny              |  |  |
| CREW ON SITE                                                                                                                                                                                                                                                                                                                                                                                                                                                                                                              |                    |                      |  |  |
| Plasterers Finish Carpenters                                                                                                                                                                                                                                                                                                                                                                                                                                                                                              | Plumbers           | Window Installers    |  |  |
| Flooring Roofers                                                                                                                                                                                                                                                                                                                                                                                                                                                                                                          | Caulking           | Insulation           |  |  |
| Ceiling Sheet rockers/Tapers                                                                                                                                                                                                                                                                                                                                                                                                                                                                                              | Concrete Finishers | Siding Crew 7        |  |  |
| Landscapers Tile Setters                                                                                                                                                                                                                                                                                                                                                                                                                                                                                                  | Electricians       | Interior Trim Crew 1 |  |  |
| Painters Others:                                                                                                                                                                                                                                                                                                                                                                                                                                                                                                          |                    |                      |  |  |
| TOTALS:                                                                                                                                                                                                                                                                                                                                                                                                                                                                                                                   | 8                  |                      |  |  |
| OBSERVATIONS – 1) E3: Unit 24 - 27 Timbertech trim installation, remaining flashing installation, remaining foam board insulation installation. Wain 2) E4: Unit 31 - 28 Final urethane finish applied. 3) E7: Unit 49 & 50 Damaged area sheathing removed and moisture levels taken less than 12%.  TESTS/INSPECTIONS –  UNRESOLVED ISSUES/FACTORS CONTRIBUTING TO DELAY – Building E3 Units 25 & 27 Under subfloor blocking repair at subfloor cut for patio door installation. Radiant heat tubing repair test needed. |                    |                      |  |  |

**Building E3 Unit 27 Wainscot Flashing Installation** 

Building E3 Unit 26 & 27 Wainscot Flashing Installation

**Building E7 Unit 49 Damaged Area** 

**Building E7 Unit 50 Damaged Area**