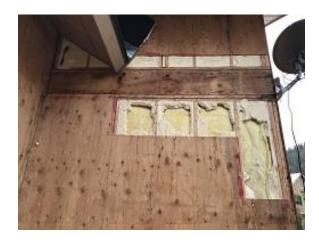

## **Daily Observation Report**

Date of Report: July 16, 2021 Prepared By: Jim Goveia

| PROJECT: BIG HORN CONDO SIDING REPLACEMENT & EXTERIOR UPGRADES PHASE 1 | <b>R</b> EPORT #: 061 |
|------------------------------------------------------------------------|-----------------------|

| Address: Running Bear Road                                                                                                                                                                                                                                                                                                                                                                                                                                                                                                |                    |                      |  |  |
|---------------------------------------------------------------------------------------------------------------------------------------------------------------------------------------------------------------------------------------------------------------------------------------------------------------------------------------------------------------------------------------------------------------------------------------------------------------------------------------------------------------------------|--------------------|----------------------|--|--|
| WEATHER                                                                                                                                                                                                                                                                                                                                                                                                                                                                                                                   |                    |                      |  |  |
| TEMPERATURE                                                                                                                                                                                                                                                                                                                                                                                                                                                                                                               | A.M                | P.M                  |  |  |
| Low Temperature: 52*                                                                                                                                                                                                                                                                                                                                                                                                                                                                                                      | Snow               | Windy                |  |  |
| High Temperature: 79*                                                                                                                                                                                                                                                                                                                                                                                                                                                                                                     | X Sunny            | Clear                |  |  |
|                                                                                                                                                                                                                                                                                                                                                                                                                                                                                                                           | Clear              | Snow                 |  |  |
| CONDITIONS                                                                                                                                                                                                                                                                                                                                                                                                                                                                                                                | Other              | X Sunny              |  |  |
| CREW ON SITE                                                                                                                                                                                                                                                                                                                                                                                                                                                                                                              |                    |                      |  |  |
| Plasterers Finish Carpenters                                                                                                                                                                                                                                                                                                                                                                                                                                                                                              | Plumbers           | Window Installers    |  |  |
| Flooring Roofers                                                                                                                                                                                                                                                                                                                                                                                                                                                                                                          | Caulking           | Insulation           |  |  |
| Ceiling Sheet rockers/Tapers                                                                                                                                                                                                                                                                                                                                                                                                                                                                                              | Concrete Finishers | Siding Crew 7        |  |  |
| Landscapers Tile Setters                                                                                                                                                                                                                                                                                                                                                                                                                                                                                                  | Electricians       | Interior Trim Crew 1 |  |  |
| Painters Others:                                                                                                                                                                                                                                                                                                                                                                                                                                                                                                          |                    |                      |  |  |
| TOTALS:                                                                                                                                                                                                                                                                                                                                                                                                                                                                                                                   | 8                  |                      |  |  |
| OBSERVATIONS – 1) E3: Unit 24 - 27 Timbertech trim installation, remaining flashing installation, remaining foam board insulation installation. Wain 2) E4: Unit 31 - 28 Final urethane finish applied. 3) E7: Unit 49 & 50 Damaged area sheathing removed and moisture levels taken less than 12%.  TESTS/INSPECTIONS –  UNRESOLVED ISSUES/FACTORS CONTRIBUTING TO DELAY – Building E3 Units 25 & 27 Under subfloor blocking repair at subfloor cut for patio door installation. Radiant heat tubing repair test needed. |                    |                      |  |  |

**Building E3 Unit 27 Wainscot Flashing Installation** 

Building E3 Unit 26 & 27 Wainscot Flashing Installation

**Building E7 Unit 49 Damaged Area** 

**Building E7 Unit 50 Damaged Area**