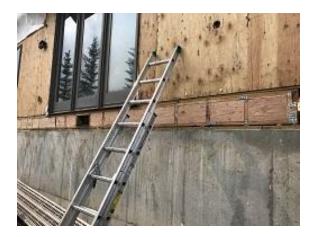

| Address: Running Bear Road                                                                                                                                                                                                                                                                                                                                                                                                                                                                                                |                    |                      |  |  |
|---------------------------------------------------------------------------------------------------------------------------------------------------------------------------------------------------------------------------------------------------------------------------------------------------------------------------------------------------------------------------------------------------------------------------------------------------------------------------------------------------------------------------|--------------------|----------------------|--|--|
| WEATHER                                                                                                                                                                                                                                                                                                                                                                                                                                                                                                                   |                    |                      |  |  |
| TEMPERATURE                                                                                                                                                                                                                                                                                                                                                                                                                                                                                                               | A.M                | P.M                  |  |  |
| Low Temperature: 52*                                                                                                                                                                                                                                                                                                                                                                                                                                                                                                      | Snow               | Windy                |  |  |
| High Temperature: 79*                                                                                                                                                                                                                                                                                                                                                                                                                                                                                                     | X Sunny            | Clear                |  |  |
|                                                                                                                                                                                                                                                                                                                                                                                                                                                                                                                           | Clear              | Snow                 |  |  |
| CONDITIONS                                                                                                                                                                                                                                                                                                                                                                                                                                                                                                                | Other              | X Sunny              |  |  |
| CREW ON SITE                                                                                                                                                                                                                                                                                                                                                                                                                                                                                                              |                    |                      |  |  |
| Plasterers Finish Carpenters                                                                                                                                                                                                                                                                                                                                                                                                                                                                                              | Plumbers           | Window Installers    |  |  |
| Flooring Roofers                                                                                                                                                                                                                                                                                                                                                                                                                                                                                                          | Caulking           | Insulation           |  |  |
| Ceiling Sheet rockers/Tapers                                                                                                                                                                                                                                                                                                                                                                                                                                                                                              | Concrete Finishers | Siding Crew 7        |  |  |
| Landscapers Tile Setters                                                                                                                                                                                                                                                                                                                                                                                                                                                                                                  | Electricians       | Interior Trim Crew 1 |  |  |
| Painters Others:                                                                                                                                                                                                                                                                                                                                                                                                                                                                                                          |                    |                      |  |  |
| TOTALS:                                                                                                                                                                                                                                                                                                                                                                                                                                                                                                                   | 8                  |                      |  |  |
| OBSERVATIONS – 1) E3: Unit 24 - 27 Timbertech trim installation, remaining flashing installation, remaining foam board insulation installation. Wain 2) E4: Unit 31 - 28 Final urethane finish applied. 3) E7: Unit 49 & 50 Damaged area sheathing removed and moisture levels taken less than 12%.  TESTS/INSPECTIONS –  UNRESOLVED ISSUES/FACTORS CONTRIBUTING TO DELAY – Building E3 Units 25 & 27 Under subfloor blocking repair at subfloor cut for patio door installation. Radiant heat tubing repair test needed. |                    |                      |  |  |

**Building E3 Unit 27 Wainscot Flashing Installation** 

Building E3 Unit 26 & 27 Wainscot Flashing Installation

**Building E7 Unit 49 Damaged Area** 

**Building E7 Unit 50 Damaged Area**