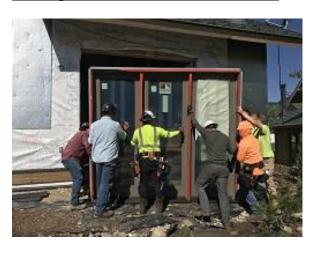

# **Daily Observation Report**

Date of Report: July 9, 2021 Prepared By: Jim Goveia

| ADDRESS: RUNNING BEAR ROAD  WEATHER  TEMPERATURE  Low Temperature: 46*  High Temperature: 81*  X Sunny  Clear  Clear  Clear  Snow  CONDITIONS  Other  CREW ON SITE                                                                                                                                                                                                                                                                                                                           | : 056 |  |  |
|----------------------------------------------------------------------------------------------------------------------------------------------------------------------------------------------------------------------------------------------------------------------------------------------------------------------------------------------------------------------------------------------------------------------------------------------------------------------------------------------|-------|--|--|
| TEMPERATURE  Low Temperature: 46*  High Temperature: 81*  Clear  Clear  Snow  CONDITIONS  A.M  P.M  Windy  X Sunny  Clear  Snow  Clear  X Sunny  Clear  X Sunny                                                                                                                                                                                                                                                                                                                              |       |  |  |
| Low Temperature: 46*  High Temperature: 81*  X Sunny  Clear  Clear  Snow  CONDITIONS  Other  X Sunny                                                                                                                                                                                                                                                                                                                                                                                         |       |  |  |
| High Temperature: 81*  X Sunny  Clear  Clear  Snow  CONDITIONS  Other  X Sunny                                                                                                                                                                                                                                                                                                                                                                                                               |       |  |  |
| CONDITIONS  Clear Snow  Conditions  Clear Snow  X Sunny                                                                                                                                                                                                                                                                                                                                                                                                                                      |       |  |  |
| CONDITIONS Other X Sunny                                                                                                                                                                                                                                                                                                                                                                                                                                                                     |       |  |  |
|                                                                                                                                                                                                                                                                                                                                                                                                                                                                                              |       |  |  |
| CREW ON SITE                                                                                                                                                                                                                                                                                                                                                                                                                                                                                 |       |  |  |
|                                                                                                                                                                                                                                                                                                                                                                                                                                                                                              |       |  |  |
| Plasterers Finish Carpenters Plumbers Window Installers                                                                                                                                                                                                                                                                                                                                                                                                                                      |       |  |  |
| Flooring Roofers Caulking Insulation                                                                                                                                                                                                                                                                                                                                                                                                                                                         | _     |  |  |
| Ceiling Sheet rockers/Tapers Concrete Finishers Siding Crew 4                                                                                                                                                                                                                                                                                                                                                                                                                                |       |  |  |
| Landscapers Tile Setters Electricians Interior Trim Crew 2                                                                                                                                                                                                                                                                                                                                                                                                                                   |       |  |  |
| Painters Others:                                                                                                                                                                                                                                                                                                                                                                                                                                                                             |       |  |  |
| Totals: 6                                                                                                                                                                                                                                                                                                                                                                                                                                                                                    |       |  |  |
|                                                                                                                                                                                                                                                                                                                                                                                                                                                                                              |       |  |  |
| OBSERVATIONS – 1) E4: Unit 28 - 31 Continued foam insulation installation. 2) E3: Unit 27 Continued patio door and flashing installation. Contractor removed subfloor to increase opening height to ease installation. SE was contacted to provide direction to proceed. Unit 25 - observed installation was done in same manner as proposed for unit 27. 3) E2: Unit 21 Continued window urethane application.  Tests/Inspections – None  Unresolved Issues/Factors Contributing to Delay – |       |  |  |