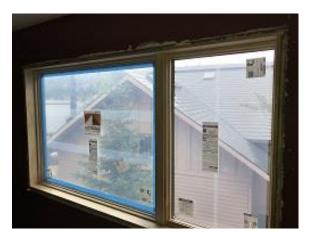

## **Daily Observation Report**

Date of Report: July 5, 2021 Prepared By: Jim Goveia

| PROJECT: BIG HORN CONDO SIDING REPLACEMENT & EXTER                                   | RIOR UPGRADES PHASE 1 | <b>R</b> EPORT #: 052 |  |
|--------------------------------------------------------------------------------------|-----------------------|-----------------------|--|
| Address: Running Bear Road                                                           |                       |                       |  |
| WEATHER                                                                              |                       |                       |  |
| TEMPERATURE                                                                          | A.M                   | P.M                   |  |
| Low Temperature: 54*                                                                 | Snow                  | Windy                 |  |
| High Temperature: 73*                                                                | X Light Rain          | Clear                 |  |
|                                                                                      | Clear                 | Snow                  |  |
| CONDITIONS                                                                           | Other                 | X Light Rain          |  |
| CREW ON SITE                                                                         |                       |                       |  |
| Plasterers Finish Carpenters                                                         | Plumbers              | Window Installers     |  |
| Flooring Roofers                                                                     | Caulking              | Insulation            |  |
| Ceiling Sheet rockers/Tapers                                                         | Concrete Finishers    | Siding Crew           |  |
| Landscapers Tile Setters                                                             | Electricians          | Interior Trim Crew 1  |  |
| Painters Others:                                                                     |                       |                       |  |
| Totals:                                                                              | 1                     |                       |  |
| OBSERVATIONS – 1) E3: unit 27 Continued interior Window urethane finish application. |                       |                       |  |
| Tests/Inspections – None                                                             |                       |                       |  |
| UNRESOLVED ISSUES/FACTORS CONTRIBUTING TO DEL                                        | AY —                  |                       |  |

Building E7, Units 51 & 52 demo

Building E3 Unit 27 Lower Livingroom Window Finish Applied

Building E3 Unit 27 Kitchen Window Finish Applied

Building E3 Unit 27 Upper Back Bedroom Window Finish Applied