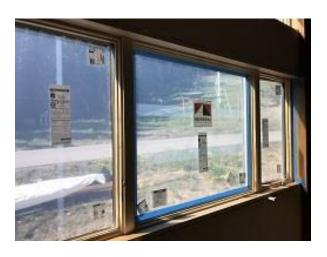

## **Daily Observation Report**

Date of Report: July 5, 2021 Prepared By: Jim Goveia

| PROJECT: BIG HORN CONDO SIDING REPLACEMENT & EXTER                                   | RIOR UPGRADES PHASE 1 | <b>R</b> EPORT #: 052 |  |
|--------------------------------------------------------------------------------------|-----------------------|-----------------------|--|
| Address: Running Bear Road                                                           |                       |                       |  |
| WEATHER                                                                              |                       |                       |  |
| TEMPERATURE                                                                          | A.M                   | P.M                   |  |
| Low Temperature: 54*                                                                 | Snow                  | Windy                 |  |
| High Temperature: 73*                                                                | X Light Rain          | Clear                 |  |
|                                                                                      | Clear                 | Snow                  |  |
| CONDITIONS                                                                           | Other                 | X Light Rain          |  |
| CREW ON SITE                                                                         |                       |                       |  |
| Plasterers Finish Carpenters                                                         | Plumbers              | Window Installers     |  |
| Flooring Roofers                                                                     | Caulking              | Insulation            |  |
| Ceiling Sheet rockers/Tapers                                                         | Concrete Finishers    | Siding Crew           |  |
| Landscapers Tile Setters                                                             | Electricians          | Interior Trim Crew 1  |  |
| Painters Others:                                                                     |                       |                       |  |
| Totals:                                                                              | 1                     |                       |  |
| OBSERVATIONS – 1) E3: unit 27 Continued interior Window urethane finish application. |                       |                       |  |
| Tests/Inspections – None                                                             |                       |                       |  |
| UNRESOLVED ISSUES/FACTORS CONTRIBUTING TO DEL                                        | AY —                  |                       |  |

Building E7, Units 51 & 52 demo

Building E3 Unit 27 Lower Livingroom Window Finish Applied

Building E3 Unit 27 Kitchen Window Finish Applied

Building E3 Unit 27 Upper Back Bedroom Window Finish Applied