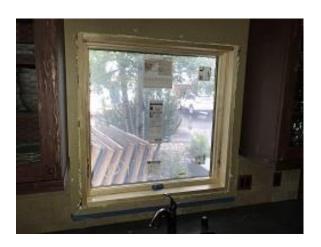

## **Daily Observation Report**

Date of Report: July 5, 2021 Prepared By: Jim Goveia

| PROJECT: BIG HORN CONDO SIDING REPLACEMENT & EXTER                                   | RIOR UPGRADES PHASE 1 | <b>R</b> EPORT #: 052 |  |
|--------------------------------------------------------------------------------------|-----------------------|-----------------------|--|
| Address: Running Bear Road                                                           |                       |                       |  |
| WEATHER                                                                              |                       |                       |  |
| TEMPERATURE                                                                          | A.M                   | P.M                   |  |
| Low Temperature: 54*                                                                 | Snow                  | Windy                 |  |
| High Temperature: 73*                                                                | X Light Rain          | Clear                 |  |
|                                                                                      | Clear                 | Snow                  |  |
| CONDITIONS                                                                           | Other                 | X Light Rain          |  |
| CREW ON SITE                                                                         |                       |                       |  |
| Plasterers Finish Carpenters                                                         | Plumbers              | Window Installers     |  |
| Flooring Roofers                                                                     | Caulking              | Insulation            |  |
| Ceiling Sheet rockers/Tapers                                                         | Concrete Finishers    | Siding Crew           |  |
| Landscapers Tile Setters                                                             | Electricians          | Interior Trim Crew 1  |  |
| Painters Others:                                                                     |                       |                       |  |
| Totals:                                                                              | 1                     |                       |  |
| OBSERVATIONS – 1) E3: unit 27 Continued interior Window urethane finish application. |                       |                       |  |
| Tests/Inspections – None                                                             |                       |                       |  |
| UNRESOLVED ISSUES/FACTORS CONTRIBUTING TO DEL                                        | AY —                  |                       |  |

Building E7, Units 51 & 52 demo

Building E3 Unit 27 Lower Livingroom Window Finish Applied

Building E3 Unit 27 Kitchen Window Finish Applied

Building E3 Unit 27 Upper Back Bedroom Window Finish Applied