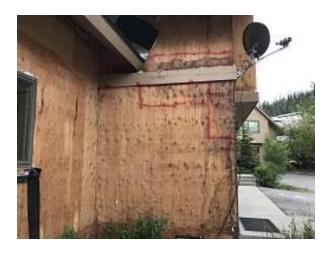

**Building E7 Unit 49 Front Damage Area** 

**Building E7 Unit 50 Front Damage Area** 

**Building E3 Unit 24 Patio Door Flashing** 

Building E3 Unit 24 Patio Door & Deck Ledger Flashing

Building E1 Unit 10 & 11 Foam
Board Installation