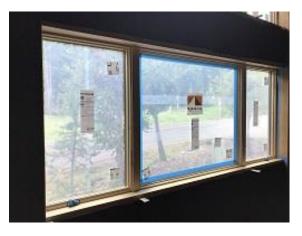

## **Daily Observation Report**

Date of Report: July 5, 2021 Prepared By: Jim Goveia

| PROJECT: BIG HORN CONDO SIDING REPLACEMENT & EXTER                                   | RIOR UPGRADES PHASE 1 | <b>R</b> EPORT #: 052 |  |
|--------------------------------------------------------------------------------------|-----------------------|-----------------------|--|
| Address: Running Bear Road                                                           |                       |                       |  |
| WEATHER                                                                              |                       |                       |  |
| TEMPERATURE                                                                          | A.M                   | P.M                   |  |
| Low Temperature: 54*                                                                 | Snow                  | Windy                 |  |
| High Temperature: 73*                                                                | X Light Rain          | Clear                 |  |
|                                                                                      | Clear                 | Snow                  |  |
| CONDITIONS                                                                           | Other                 | X Light Rain          |  |
| CREW ON SITE                                                                         |                       |                       |  |
| Plasterers Finish Carpenters                                                         | Plumbers              | Window Installers     |  |
| Flooring Roofers                                                                     | Caulking              | Insulation            |  |
| Ceiling Sheet rockers/Tapers                                                         | Concrete Finishers    | Siding Crew           |  |
| Landscapers Tile Setters                                                             | Electricians          | Interior Trim Crew 1  |  |
| Painters Others:                                                                     |                       |                       |  |
| Totals:                                                                              | 1                     |                       |  |
| OBSERVATIONS – 1) E3: unit 27 Continued interior Window urethane finish application. |                       |                       |  |
| Tests/Inspections – None                                                             |                       |                       |  |
| UNRESOLVED ISSUES/FACTORS CONTRIBUTING TO DEL                                        | AY —                  |                       |  |

Building E7, Units 51 & 52 demo

Building E3 Unit 27 Lower Livingroom Window Finish Applied

Building E3 Unit 27 Kitchen Window Finish Applied

Building E3 Unit 27 Upper Back Bedroom Window Finish Applied