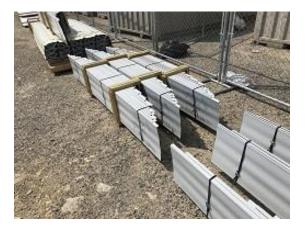

Observations -1) Observed Bridger Steel delivery of siding, clips, and screws. 2) E3: Units 24 - 27 Continued lap siding installation on back of building. Unit 27 side of building vent trim.

**Bridger Steel Delivery** 

**Bridger Steel Delivery** 

**Building E3 Unit 24 Back Siding Install** 

Building E3 Units 24 & 25 Back of Building Siding