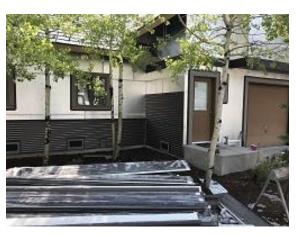

Observations -1) Observed Bridger Steel delivery of siding, clips, and screws. 2) E3: Units 24 - 27 Continued lap siding installation on back of building. Unit 27 side of building vent trim.

**Bridger Steel Delivery** 

**Bridger Steel Delivery** 

**Building E3 Unit 24 Back Siding Install** 

Building E3 Units 24 & 25 Back of Building Siding