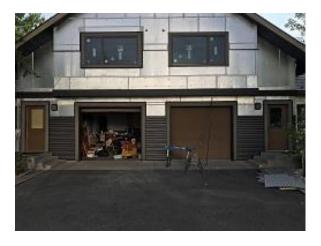

Observations -1) Observed Bridger Steel delivery of siding, clips, and screws. 2) E3: Units 24 - 27 Continued lap siding installation on back of building. Unit 27 side of building vent trim.

**Bridger Steel Delivery** 

**Bridger Steel Delivery** 

**Building E3 Unit 24 Back Siding Install** 

Building E3 Units 24 & 25 Back of Building Siding