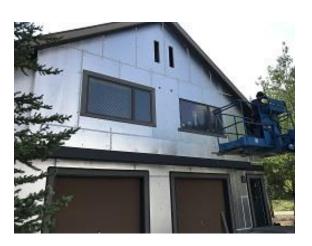

# **Daily Observation Report**

Date of Report: July 29, 2021 Prepared By: Jim Goveia

| PROJECT: BIG HORN CONDO SIDING REPLACEMENT & EXTERIOR UPGRADES PHASE 1                                                                                                                                          |                    |             | <b>R</b> EPORT #: 070 |
|-----------------------------------------------------------------------------------------------------------------------------------------------------------------------------------------------------------------|--------------------|-------------|-----------------------|
| Address: Running Bear Road                                                                                                                                                                                      |                    |             |                       |
| WEATHER                                                                                                                                                                                                         |                    |             |                       |
| TEMPERATURE                                                                                                                                                                                                     | A.M                | P.M         |                       |
| Low Temperature: 55*                                                                                                                                                                                            | Snow               | Windy       |                       |
| High Temperature: 77*                                                                                                                                                                                           | X Partly Cloudy    | Clear       |                       |
|                                                                                                                                                                                                                 | Clear              | Snow        |                       |
| CONDITIONS                                                                                                                                                                                                      | Other              | X Rain      |                       |
| CREW ON SITE                                                                                                                                                                                                    |                    |             |                       |
| Plasterers Finish Carpenters                                                                                                                                                                                    | Plumbers           | Kit         | 1                     |
| Flooring Roofers                                                                                                                                                                                                | Caulking           | Dakota      | 1                     |
| Ceiling Sheet rockers/Tapers                                                                                                                                                                                    | Concrete Finishers | Siding Crew | 6                     |
| Landscapers Tile Setters                                                                                                                                                                                        | Electricians       | Painter     | 1                     |
| Carpenter Others:                                                                                                                                                                                               |                    |             |                       |
| Totals:                                                                                                                                                                                                         | 9                  |             |                       |
|                                                                                                                                                                                                                 |                    |             |                       |
| Observations – 1) F1: Unit 16 urethane finish final coat. 2) E3: Units 24 & 25 Front corrugated siding installed. Unit 25, J channel around front door installation. Unit 26 & 27 Front J channel installation. |                    |             |                       |
| Tests/Inspections –                                                                                                                                                                                             |                    |             |                       |
|                                                                                                                                                                                                                 |                    |             |                       |
| <b>UNRESOLVED ISSUES/FACTORS CONTRIBUTING TO DELAY</b> — Building E3 Unit 27 Under subfloor blocking repair at subfloor cut for patio door installation. Radiant heat tubing repair test needed.                |                    |             |                       |

Building E3 Unit 24 & 25 Corrugated Siding Installed

E3 Unit 26 & 27 Belly Band Steel Installed and Unit J Channel Around Garage Trim Installed

Building E3 Unit 25 Front Door Light & Address Blocking Installed

Building E3 Unit 26 & 27 Front Upper Windows Trim Installed