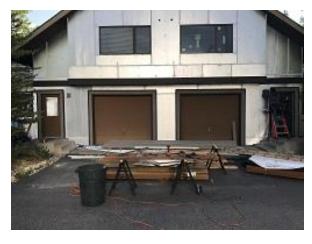

| Address: Running Bear Road                                                                                                                                                                                                                                                                                                                                                                                                                                            |                    |                   |  |
|-----------------------------------------------------------------------------------------------------------------------------------------------------------------------------------------------------------------------------------------------------------------------------------------------------------------------------------------------------------------------------------------------------------------------------------------------------------------------|--------------------|-------------------|--|
| WEATHER                                                                                                                                                                                                                                                                                                                                                                                                                                                               |                    |                   |  |
| TEMPERATURE                                                                                                                                                                                                                                                                                                                                                                                                                                                           | A.M                | P.M               |  |
| Low Temperature: 57*                                                                                                                                                                                                                                                                                                                                                                                                                                                  | Snow               | Windy             |  |
| High Temperature: 81*                                                                                                                                                                                                                                                                                                                                                                                                                                                 | X Sunny            | Clear             |  |
|                                                                                                                                                                                                                                                                                                                                                                                                                                                                       | Clear              | Snow              |  |
| CONDITIONS                                                                                                                                                                                                                                                                                                                                                                                                                                                            | Other              | X Sunny           |  |
| CREW ON SITE                                                                                                                                                                                                                                                                                                                                                                                                                                                          |                    |                   |  |
| Plasterers Finish Carpenters                                                                                                                                                                                                                                                                                                                                                                                                                                          | Plumbers           | Window Installers |  |
| Flooring Roofers                                                                                                                                                                                                                                                                                                                                                                                                                                                      | Caulking           | Insulation        |  |
| Ceiling Sheet rockers/Tapers                                                                                                                                                                                                                                                                                                                                                                                                                                          | Concrete Finishers | Siding Crew 6     |  |
| Landscapers Tile Setters                                                                                                                                                                                                                                                                                                                                                                                                                                              | Electricians       | Carpenters 2      |  |
| Painters Others:                                                                                                                                                                                                                                                                                                                                                                                                                                                      |                    |                   |  |
| Totals:                                                                                                                                                                                                                                                                                                                                                                                                                                                               | 8                  |                   |  |
| Observations — 1) Observed Bridger Steel delivery of siding. 2) E3: Units 26 - 27 belly band metal installed, J channel around garage, front doors & kitchen window trim installed. Unit 25 crawl space support at patio door installation completed.  TESTS/INSPECTIONS —  UNRESOLVED ISSUES/FACTORS CONTRIBUTING TO DELAY — Building E3 Unit 27 Under subfloor blocking repair at subfloor cut for patio door installation. Radiant heat tubing repair test needed. |                    |                   |  |

Unit 26 & 27 Garage Belly Band Installed

<u>Unit 24 Front Door Timbertech Trim and</u> <u>J Channel Installed</u>

<u>Unit 25 Front Door Timbertech Trim and</u> <u>J Channel Installed</u>

Unit 25 & 26 Kitchen Window Timbertech Trim and J Channel Installed