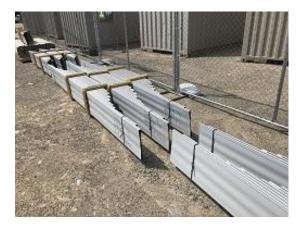

Observations -1) Observed Bridger Steel delivery of siding, clips, and screws. 2) E3: Units 24 - 27 Continued lap siding installation on back of building. Unit 27 side of building vent trim.

**Bridger Steel Delivery** 

**Bridger Steel Delivery** 

**Building E3 Unit 24 Back Siding Install** 

Building E3 Units 24 & 25 Back of Building Siding