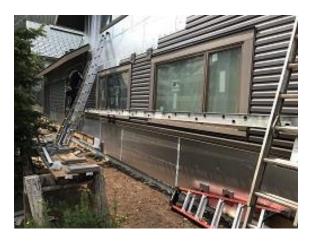

| Address: Running Bear Road                                                                                                                                                                                                                                                                                                                                                                                                                                            |                    |                   |  |
|-----------------------------------------------------------------------------------------------------------------------------------------------------------------------------------------------------------------------------------------------------------------------------------------------------------------------------------------------------------------------------------------------------------------------------------------------------------------------|--------------------|-------------------|--|
| WEATHER                                                                                                                                                                                                                                                                                                                                                                                                                                                               |                    |                   |  |
| TEMPERATURE                                                                                                                                                                                                                                                                                                                                                                                                                                                           | A.M                | P.M               |  |
| Low Temperature: 57*                                                                                                                                                                                                                                                                                                                                                                                                                                                  | Snow               | Windy             |  |
| High Temperature: 81*                                                                                                                                                                                                                                                                                                                                                                                                                                                 | X Sunny            | Clear             |  |
|                                                                                                                                                                                                                                                                                                                                                                                                                                                                       | Clear              | Snow              |  |
| CONDITIONS                                                                                                                                                                                                                                                                                                                                                                                                                                                            | Other              | X Sunny           |  |
| CREW ON SITE                                                                                                                                                                                                                                                                                                                                                                                                                                                          |                    |                   |  |
| Plasterers Finish Carpenters                                                                                                                                                                                                                                                                                                                                                                                                                                          | Plumbers           | Window Installers |  |
| Flooring Roofers                                                                                                                                                                                                                                                                                                                                                                                                                                                      | Caulking           | Insulation        |  |
| Ceiling Sheet rockers/Tapers                                                                                                                                                                                                                                                                                                                                                                                                                                          | Concrete Finishers | Siding Crew 6     |  |
| Landscapers Tile Setters                                                                                                                                                                                                                                                                                                                                                                                                                                              | Electricians       | Carpenters 2      |  |
| Painters Others:                                                                                                                                                                                                                                                                                                                                                                                                                                                      |                    |                   |  |
| Totals:                                                                                                                                                                                                                                                                                                                                                                                                                                                               | 8                  |                   |  |
| Observations — 1) Observed Bridger Steel delivery of siding. 2) E3: Units 26 - 27 belly band metal installed, J channel around garage, front doors & kitchen window trim installed. Unit 25 crawl space support at patio door installation completed.  TESTS/INSPECTIONS —  UNRESOLVED ISSUES/FACTORS CONTRIBUTING TO DELAY — Building E3 Unit 27 Under subfloor blocking repair at subfloor cut for patio door installation. Radiant heat tubing repair test needed. |                    |                   |  |

Unit 26 & 27 Garage Belly Band Installed

<u>Unit 24 Front Door Timbertech Trim and</u> <u>J Channel Installed</u>

<u>Unit 25 Front Door Timbertech Trim and</u> <u>J Channel Installed</u>

Unit 25 & 26 Kitchen Window Timbertech Trim and J Channel Installed