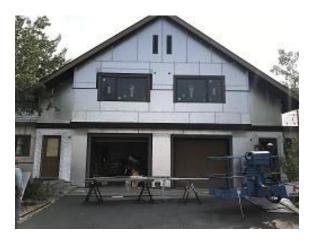

Observations -1) Observed Bridger Steel delivery of siding, clips, and screws. 2) E3: Units 24 - 27 Continued lap siding installation on back of building. Unit 27 side of building vent trim.

**Bridger Steel Delivery** 

**Bridger Steel Delivery** 

**Building E3 Unit 24 Back Siding Install** 

Building E3 Units 24 & 25 Back of Building Siding