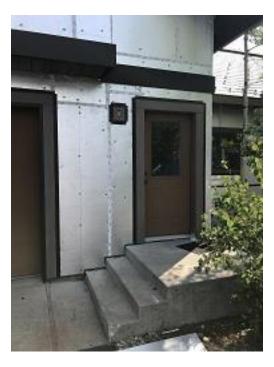

Observations -1) Observed Bridger Steel delivery of siding, clips, and screws. 2) E3: Units 24 - 27 Continued lap siding installation on back of building. Unit 27 side of building vent trim.

#### TESTS/INSPECTIONS -

**CREW ON SITE** 

**UNRESOLVED ISSUES/FACTORS CONTRIBUTING TO DELAY** — Building E3 Units 25 & 27 Under subfloor blocking repair at subfloor cut for patio door installation. Radiant heat tubing repair test needed.