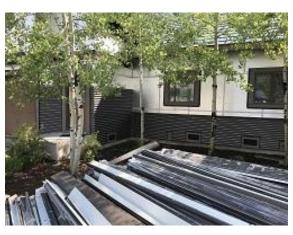

Observations -1) Observed Bridger Steel delivery of siding, clips, and screws. 2) E3: Units 24 - 27 Continued lap siding installation on back of building. Unit 27 side of building vent trim.

**Bridger Steel Delivery** 

**Bridger Steel Delivery** 

**Building E3 Unit 24 Back Siding Install** 

Building E3 Units 24 & 25 Back of Building Siding