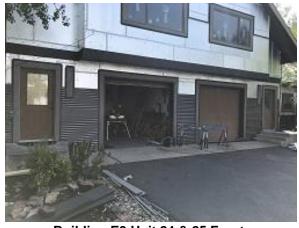

| Address: Running Bear Road                                                                                                                                                                                                                                                                                                                                                                                                                                            |                    |                   |  |
|-----------------------------------------------------------------------------------------------------------------------------------------------------------------------------------------------------------------------------------------------------------------------------------------------------------------------------------------------------------------------------------------------------------------------------------------------------------------------|--------------------|-------------------|--|
| WEATHER                                                                                                                                                                                                                                                                                                                                                                                                                                                               |                    |                   |  |
| TEMPERATURE                                                                                                                                                                                                                                                                                                                                                                                                                                                           | A.M                | P.M               |  |
| Low Temperature: 57*                                                                                                                                                                                                                                                                                                                                                                                                                                                  | Snow               | Windy             |  |
| High Temperature: 81*                                                                                                                                                                                                                                                                                                                                                                                                                                                 | X Sunny            | Clear             |  |
|                                                                                                                                                                                                                                                                                                                                                                                                                                                                       | Clear              | Snow              |  |
| CONDITIONS                                                                                                                                                                                                                                                                                                                                                                                                                                                            | Other              | X Sunny           |  |
| CREW ON SITE                                                                                                                                                                                                                                                                                                                                                                                                                                                          |                    |                   |  |
| Plasterers Finish Carpenters                                                                                                                                                                                                                                                                                                                                                                                                                                          | Plumbers           | Window Installers |  |
| Flooring Roofers                                                                                                                                                                                                                                                                                                                                                                                                                                                      | Caulking           | Insulation        |  |
| Ceiling Sheet rockers/Tapers                                                                                                                                                                                                                                                                                                                                                                                                                                          | Concrete Finishers | Siding Crew 6     |  |
| Landscapers Tile Setters                                                                                                                                                                                                                                                                                                                                                                                                                                              | Electricians       | Carpenters 2      |  |
| Painters Others:                                                                                                                                                                                                                                                                                                                                                                                                                                                      |                    |                   |  |
| Totals:                                                                                                                                                                                                                                                                                                                                                                                                                                                               | 8                  |                   |  |
| Observations — 1) Observed Bridger Steel delivery of siding. 2) E3: Units 26 - 27 belly band metal installed, J channel around garage, front doors & kitchen window trim installed. Unit 25 crawl space support at patio door installation completed.  TESTS/INSPECTIONS —  UNRESOLVED ISSUES/FACTORS CONTRIBUTING TO DELAY — Building E3 Unit 27 Under subfloor blocking repair at subfloor cut for patio door installation. Radiant heat tubing repair test needed. |                    |                   |  |

Unit 26 & 27 Garage Belly Band Installed

<u>Unit 24 Front Door Timbertech Trim and</u> <u>J Channel Installed</u>

<u>Unit 25 Front Door Timbertech Trim and</u> <u>J Channel Installed</u>

Unit 25 & 26 Kitchen Window Timbertech Trim and J Channel Installed