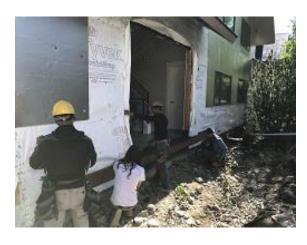

## **Daily Observation Report – cont.**

**Building E7 Units 49 & 50 Tyvek Installed** 

**Building E3 Unit 24 Fascia Trim Installed** 

**Building E3 Unit 24 & 25 Lap Siding Installed** 

Building E1 Unit 11 Deck Ledger & Door Flashing Installed

**Building E3 Unit 24 & 25 Fascia Installed** 

**Building E1 Unit 11 Deck Door Reinstalled** 