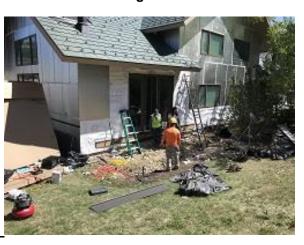

## Daily Observation Report - cont.

Building E1 Unit 10 Door Pan & Deck Ledger Flashing Installed

**Building E1 Unit 10 Deck Door Installed** 

Bldg E3 Units 26 & 27 Back Lap Siding Installed

**Building E7 Unit 52 Side Tyvek installed** 