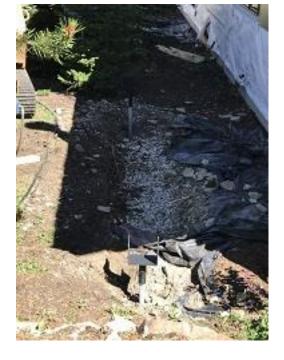

## Daily Observation Report - cont.

**Building E1 Unit 8 base flashing tape Installed** 

**Building E4 Unit 31 Helical Piers Installed** 

Building E3 Unit 27 Side Board & Batten J Channel Installed

Building E3 Unit 26 & 27 Back Board & Batten J Channel Installed