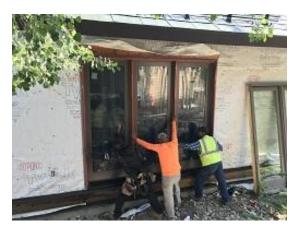

## **Daily Observation Report – cont.**

**Building E7 Units 49 & 50 Tyvek Installed** 

**Building E3 Unit 24 Fascia Trim Installed** 

**Building E3 Unit 24 & 25 Lap Siding Installed** 

Building E1 Unit 11 Deck Ledger & Door Flashing Installed

**Building E3 Unit 24 & 25 Fascia Installed** 

**Building E1 Unit 11 Deck Door Reinstalled** 