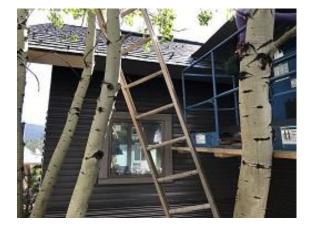

| Address: Running Bear Road                                                                                                                                                                                                                                                                                                                                                                                 |                    |                |
|------------------------------------------------------------------------------------------------------------------------------------------------------------------------------------------------------------------------------------------------------------------------------------------------------------------------------------------------------------------------------------------------------------|--------------------|----------------|
| WEATHER                                                                                                                                                                                                                                                                                                                                                                                                    |                    |                |
| TEMPERATURE                                                                                                                                                                                                                                                                                                                                                                                                | A.M                | P.M            |
| Low Temperature: 50*                                                                                                                                                                                                                                                                                                                                                                                       | Snow               | Windy          |
| High Temperature: 88*                                                                                                                                                                                                                                                                                                                                                                                      | X Sunny            | Clear          |
|                                                                                                                                                                                                                                                                                                                                                                                                            | Clear              | Snow           |
| CONDITIONS                                                                                                                                                                                                                                                                                                                                                                                                 | Other              | X Sunny        |
| CREW ON SITE                                                                                                                                                                                                                                                                                                                                                                                               |                    |                |
| Plasterers Finish Carpenters                                                                                                                                                                                                                                                                                                                                                                               | Plumbers           | Kit            |
| Flooring Roofers                                                                                                                                                                                                                                                                                                                                                                                           | Caulking           | Dakota 1       |
| Ceiling Sheet rockers/Tapers                                                                                                                                                                                                                                                                                                                                                                               | Concrete Finishers | Siding Crew 10 |
| Landscapers Tile Setters                                                                                                                                                                                                                                                                                                                                                                                   | Electricians       | Painter 1      |
| Carpenter Others:                                                                                                                                                                                                                                                                                                                                                                                          |                    |                |
| Totals:                                                                                                                                                                                                                                                                                                                                                                                                    | 12                 |                |
| Observations — 1) E1 - Units 8 & 9 deck ledger, ledger flashing, door pan, door removal & door installation. Unit 11 window trim, j channel and siding installation. 2) E3: Unit 26 & 27 back lap siding & front fascia installed.  TESTS/INSPECTIONS —  UNRESOLVED ISSUES/FACTORS CONTRIBUTING TO DELAY — Building E3 Unit 27 Under subfloor blocking repair at subfloor cut for patio door installation. |                    |                |

#### Daily Observation Report - cont.

**Building E3 Units 26 & 27 Front Facsia Installed** 

Building E3 Units 26 & 27 Back Lap Siding Installed

Building E1 Unit 11 Back Window & Door Trim Installed

Building E1 Unit 11 Side Window Trim,
J Channel Installed