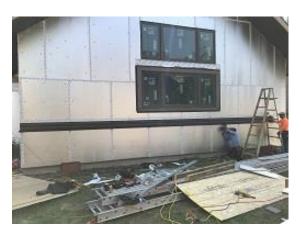

## **Daily Observation Report**

Date of Report: Aug. 10, 2021 Prepared By: Jim Goveia

**PROJECT:** BIG HORN CONDO SIDING REPLACEMENT & EXTERIOR UPGRADES PHASE 1 **REPORT #**: 078

| Address: Running Bear Road                                                                                                                                                                                                                                                                                                                                                                                                                                                                                                                                                                            |                    |             |   |
|-------------------------------------------------------------------------------------------------------------------------------------------------------------------------------------------------------------------------------------------------------------------------------------------------------------------------------------------------------------------------------------------------------------------------------------------------------------------------------------------------------------------------------------------------------------------------------------------------------|--------------------|-------------|---|
| WEATHER                                                                                                                                                                                                                                                                                                                                                                                                                                                                                                                                                                                               |                    |             |   |
| TEMPERATURE                                                                                                                                                                                                                                                                                                                                                                                                                                                                                                                                                                                           | A.M                | P.M         |   |
| Low Temperature: 45*                                                                                                                                                                                                                                                                                                                                                                                                                                                                                                                                                                                  | Snow               | Windy       |   |
| High Temperature: 84*                                                                                                                                                                                                                                                                                                                                                                                                                                                                                                                                                                                 | X Sunny            | Clear       |   |
|                                                                                                                                                                                                                                                                                                                                                                                                                                                                                                                                                                                                       | Clear              | Snow        |   |
| CONDITIONS                                                                                                                                                                                                                                                                                                                                                                                                                                                                                                                                                                                            | Other              | X Sunny     |   |
| CREW ON SITE                                                                                                                                                                                                                                                                                                                                                                                                                                                                                                                                                                                          |                    |             |   |
| Plasterers Finish Carpenters                                                                                                                                                                                                                                                                                                                                                                                                                                                                                                                                                                          | Plumbers           | Kit         |   |
| Flooring Roofers                                                                                                                                                                                                                                                                                                                                                                                                                                                                                                                                                                                      | Caulking           | Dakota      | 1 |
| Ceiling Sheet rockers/Tapers                                                                                                                                                                                                                                                                                                                                                                                                                                                                                                                                                                          | Concrete Finishers | Siding Crew | 6 |
| Landscapers Tile Setters                                                                                                                                                                                                                                                                                                                                                                                                                                                                                                                                                                              | Electricians       | Painter     | 1 |
| Carpenter Others:                                                                                                                                                                                                                                                                                                                                                                                                                                                                                                                                                                                     |                    |             |   |
| Totals:                                                                                                                                                                                                                                                                                                                                                                                                                                                                                                                                                                                               | 8                  |             |   |
| Observations – 1) E1 - Continued bottom flashing installation. 2) E2 & E4 - Helical piers installed. 3) E3: Unit 27 side board and batten j channel installed, units 26 & 27 back gable board and batten j channel installed, front lap siding installation ongoing. units 24 & 25 front lap siding installed.  TESTS/INSPECTIONS – E3 Unit 27 Test on radiant was completed. There was air in the system which they bled off. Started system and no leaks and heating properly per plumber.  UNRESOLVED ISSUES/FACTORS CONTRIBUTING TO DELAY – Building E3 Unit 27 Under subfloor blocking repair at |                    |             |   |
| subfloor cut for patio door installation.                                                                                                                                                                                                                                                                                                                                                                                                                                                                                                                                                             |                    |             |   |

## Daily Observation Report - cont.

**Building E1 Unit 8 base flashing tape Installed** 

**Building E4 Unit 31 Helical Piers Installed** 

Building E3 Unit 27 Side Board & Batten J Channel Installed

Building E3 Unit 26 & 27 Back Board & Batten J Channel Installed