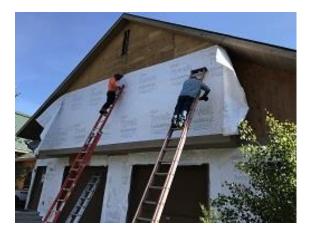

& 26 back lap siding installed. 3) E7: Units 49 & 50 Continued Tyvek installation.

## **Daily Observation Report – cont.**

**Building E7 Units 49 & 50 Tyvek Installed** 

**Building E3 Unit 24 Fascia Trim Installed** 

**Building E3 Unit 24 & 25 Lap Siding Installed** 

Building E1 Unit 11 Deck Ledger & Door Flashing Installed