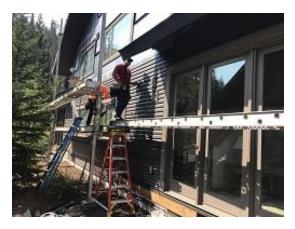

## **Daily Observation Report**

Date of Report: Aug. 10, 2021 Prepared By: Jim Goveia

**PROJECT:** BIG HORN CONDO SIDING REPLACEMENT & EXTERIOR UPGRADES PHASE 1 **REPORT #**: 078

| Address: Running Bear Road                                                                                                                                                                                                                                                                                                                                                                                                                                                                                                                                                                            |                    |             |   |
|-------------------------------------------------------------------------------------------------------------------------------------------------------------------------------------------------------------------------------------------------------------------------------------------------------------------------------------------------------------------------------------------------------------------------------------------------------------------------------------------------------------------------------------------------------------------------------------------------------|--------------------|-------------|---|
| WEATHER                                                                                                                                                                                                                                                                                                                                                                                                                                                                                                                                                                                               |                    |             |   |
| TEMPERATURE                                                                                                                                                                                                                                                                                                                                                                                                                                                                                                                                                                                           | A.M                | P.M         |   |
| Low Temperature: 45*                                                                                                                                                                                                                                                                                                                                                                                                                                                                                                                                                                                  | Snow               | Windy       |   |
| High Temperature: 84*                                                                                                                                                                                                                                                                                                                                                                                                                                                                                                                                                                                 | X Sunny            | Clear       |   |
|                                                                                                                                                                                                                                                                                                                                                                                                                                                                                                                                                                                                       | Clear              | Snow        |   |
| CONDITIONS                                                                                                                                                                                                                                                                                                                                                                                                                                                                                                                                                                                            | Other              | X Sunny     |   |
| CREW ON SITE                                                                                                                                                                                                                                                                                                                                                                                                                                                                                                                                                                                          |                    |             |   |
| Plasterers Finish Carpenters                                                                                                                                                                                                                                                                                                                                                                                                                                                                                                                                                                          | Plumbers           | Kit         |   |
| Flooring Roofers                                                                                                                                                                                                                                                                                                                                                                                                                                                                                                                                                                                      | Caulking           | Dakota      | 1 |
| Ceiling Sheet rockers/Tapers                                                                                                                                                                                                                                                                                                                                                                                                                                                                                                                                                                          | Concrete Finishers | Siding Crew | 6 |
| Landscapers Tile Setters                                                                                                                                                                                                                                                                                                                                                                                                                                                                                                                                                                              | Electricians       | Painter     | 1 |
| Carpenter Others:                                                                                                                                                                                                                                                                                                                                                                                                                                                                                                                                                                                     |                    |             |   |
| Totals:                                                                                                                                                                                                                                                                                                                                                                                                                                                                                                                                                                                               | 8                  |             |   |
| Observations – 1) E1 - Continued bottom flashing installation. 2) E2 & E4 - Helical piers installed. 3) E3: Unit 27 side board and batten j channel installed, units 26 & 27 back gable board and batten j channel installed, front lap siding installation ongoing. units 24 & 25 front lap siding installed.  TESTS/INSPECTIONS – E3 Unit 27 Test on radiant was completed. There was air in the system which they bled off. Started system and no leaks and heating properly per plumber.  UNRESOLVED ISSUES/FACTORS CONTRIBUTING TO DELAY – Building E3 Unit 27 Under subfloor blocking repair at |                    |             |   |
| subfloor cut for patio door installation.                                                                                                                                                                                                                                                                                                                                                                                                                                                                                                                                                             |                    |             |   |

## Daily Observation Report - cont.

**Building E1 Unit 8 base flashing tape Installed** 

**Building E4 Unit 31 Helical Piers Installed** 

Building E3 Unit 27 Side Board & Batten J Channel Installed

Building E3 Unit 26 & 27 Back Board & Batten J Channel Installed

# **Daily Observation Report – cont.**

Building E3 Unit 26 & 27 Front Lap Siding Installed

Building E3 Unit 24 & 25 Front Lap Siding Installed

TESTS/INSPECTIONS -

subfloor cut for patio door installation.