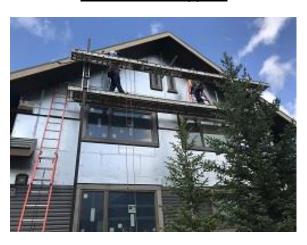

## Daily Observation Report - cont.

**Building E1 Unit 8 base flashing tape Installed** 

**Building E4 Unit 31 Helical Piers Installed** 

Building E3 Unit 27 Side Board & Batten J Channel Installed

Building E3 Unit 26 & 27 Back Board & Batten J Channel Installed