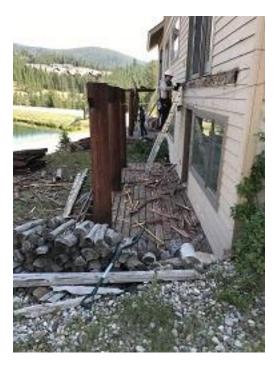

# **Daily Observation Report**

Date of Report: Aug. 26, 2021 Prepared By: Jim Goveia

PROJECT: BIG HORN CONDO SIDING REPLACEMENT & EXTERIOR UPGRADES PHASE 1

REPORT #: 090

Address: Running Bear Road

| ADDRESS. NONNING BEAR NOAD                                                                                                                                                                                                                                                                                                                           |                    |                |  |  |
|------------------------------------------------------------------------------------------------------------------------------------------------------------------------------------------------------------------------------------------------------------------------------------------------------------------------------------------------------|--------------------|----------------|--|--|
| WEATHER                                                                                                                                                                                                                                                                                                                                              |                    |                |  |  |
| TEMPERATURE                                                                                                                                                                                                                                                                                                                                          | A.M                | P.M            |  |  |
| Low Temperature: 46*                                                                                                                                                                                                                                                                                                                                 | Snow               | Windy          |  |  |
| High Temperature: 73*                                                                                                                                                                                                                                                                                                                                | X Sunny            | Clear          |  |  |
|                                                                                                                                                                                                                                                                                                                                                      | Clear              | Snow           |  |  |
| CONDITIONS                                                                                                                                                                                                                                                                                                                                           | Other              | X Sunny        |  |  |
|                                                                                                                                                                                                                                                                                                                                                      |                    | ,<br>          |  |  |
| CREW ON SITE                                                                                                                                                                                                                                                                                                                                         |                    |                |  |  |
| Plasterers Finish Carpenters                                                                                                                                                                                                                                                                                                                         | Plumbers           | Kit            |  |  |
| Flooring Roofers                                                                                                                                                                                                                                                                                                                                     | Caulking           | Dakota 1       |  |  |
| Ceiling Sheet rockers/Tapers                                                                                                                                                                                                                                                                                                                         | Concrete Finishers | Siding Crew 14 |  |  |
| Landscapers Tile Setters                                                                                                                                                                                                                                                                                                                             | Electricians       | Carpenter      |  |  |
| Carpenter Others:                                                                                                                                                                                                                                                                                                                                    |                    |                |  |  |
| To                                                                                                                                                                                                                                                                                                                                                   | TALS: 15           |                |  |  |
| Observations – 1) E1 - Unit 8 side board and batten installation. 2) E3: Units 24 & 25 back and Units 26 & 27 front board and batten installation continues. 3) E4: Units 28 & 31 base and wainscot flashing installation. Units 28 - 30 deck railing blocking installation.  TESTS/INSPECTIONS –  UNRESOLVED ISSUES/FACTORS CONTRIBUTING TO DELAY – |                    |                |  |  |

Building E4 Unit 28 Base and Wainscot
Flashing, Deck Hand Rail Blocking Installed