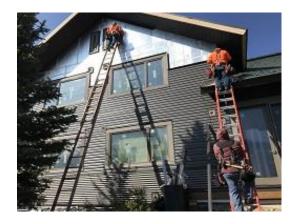

#### **Daily Observation Report**

Date of Report: Aug. 23, 2021 Prepared By: Jim Goveia

**PROJECT:** BIG HORN CONDO SIDING REPLACEMENT & EXTERIOR UPGRADES PHASE 1

**REPORT #**: 087

| Address: Running Bear Road                                                                                                                                                                                                                 |                    |                |  |
|--------------------------------------------------------------------------------------------------------------------------------------------------------------------------------------------------------------------------------------------|--------------------|----------------|--|
| WEATHER                                                                                                                                                                                                                                    |                    |                |  |
| TEMPERATURE                                                                                                                                                                                                                                | A.M                | P.M            |  |
| Low Temperature: 45*                                                                                                                                                                                                                       | Snow               | Windy          |  |
| High Temperature: 79*                                                                                                                                                                                                                      | X Sunny            | Clear          |  |
|                                                                                                                                                                                                                                            | Clear              | Snow           |  |
| CONDITIONS                                                                                                                                                                                                                                 | Other              | X Sunny        |  |
| CREW ON SITE                                                                                                                                                                                                                               |                    |                |  |
| Plasterers Finish Carpenters                                                                                                                                                                                                               | Plumbers           | Kit            |  |
| Flooring Roofers                                                                                                                                                                                                                           | Caulking           | Dakota 1       |  |
| Ceiling Sheet rockers/Tapers                                                                                                                                                                                                               | Concrete Finishers | Siding Crew 10 |  |
| Landscapers Tile Setters                                                                                                                                                                                                                   | Electricians       | Carpenter      |  |
| Carpenter Others:                                                                                                                                                                                                                          |                    |                |  |
| Totals:                                                                                                                                                                                                                                    | 11                 |                |  |
| Observations — 1) E1 - Units 11 - 9 back j channel and lap siding installation continues. 2) E3: Units 24 - 27 back board and batten siding installation continues.  TESTS/INSPECTIONS — UNRESOLVED ISSUES/FACTORS CONTRIBUTING TO DELAY — |                    |                |  |

## Daily Observation Report - cont.

Building E3 Unit 27 Side Board & Batten Installed

Building E1 Unit 11 & 10 Back Lap Siding Installed

**Building E1 Unit 9 Back Lap Siding Installed** 

**Building E1 Unit 8 Back Lap Siding Installed** 