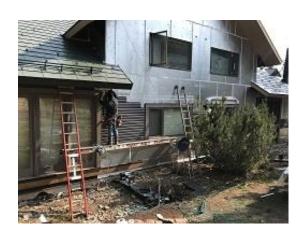

## **Daily Observation Report - cont.**

**Building E1 Unit 8 Side Lap Siding Installed** 

Building E3 Units 24 & 25 Front Corrugated Siding Installed

Building E3 Units 26 & 27 Front Board and Batten Siding Installed

Building E3 Units 24 & 25 Back Board and Batten Siding Installed