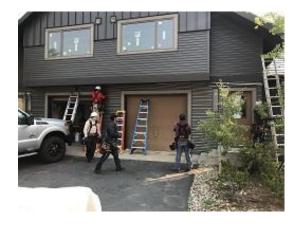

## **Daily Observation Report**

Date of Report: Aug. 25, 2021 Prepared By: Jim Goveia

| PROJECT: BIG HORN CONDO SIDING REPLACEMENT & EXTERIOR UPGRADES PHASE 1                                                                                                                                                                                                                                                                                                                                   |                    |             | <b>Report</b> #: 089 |  |
|----------------------------------------------------------------------------------------------------------------------------------------------------------------------------------------------------------------------------------------------------------------------------------------------------------------------------------------------------------------------------------------------------------|--------------------|-------------|----------------------|--|
| Address: Running Bear Road                                                                                                                                                                                                                                                                                                                                                                               |                    |             |                      |  |
| WEATHER                                                                                                                                                                                                                                                                                                                                                                                                  |                    |             |                      |  |
| TEMPERATURE                                                                                                                                                                                                                                                                                                                                                                                              | A.M                | P.M         |                      |  |
| Low Temperature: 45*                                                                                                                                                                                                                                                                                                                                                                                     | Snow               | Windy       |                      |  |
| High Temperature: 84*                                                                                                                                                                                                                                                                                                                                                                                    | X Sunny            | Clear       |                      |  |
|                                                                                                                                                                                                                                                                                                                                                                                                          | Clear              | Snow        |                      |  |
| CONDITIONS                                                                                                                                                                                                                                                                                                                                                                                               | Other              | X Partly    | Cloudy               |  |
| Crew On Site                                                                                                                                                                                                                                                                                                                                                                                             |                    |             |                      |  |
| Plasterers Finish Carpenters                                                                                                                                                                                                                                                                                                                                                                             | Plumbers           | Kit         |                      |  |
| Flooring Roofers                                                                                                                                                                                                                                                                                                                                                                                         | Caulking           | Dakota      | 1                    |  |
| Ceiling Sheet rockers/Tapers                                                                                                                                                                                                                                                                                                                                                                             | Concrete Finishers | Siding Crew | 14                   |  |
| Landscapers Tile Setters                                                                                                                                                                                                                                                                                                                                                                                 | Electricians       | Carpenter   |                      |  |
| Carpenter Others:                                                                                                                                                                                                                                                                                                                                                                                        |                    |             |                      |  |
| Totals:                                                                                                                                                                                                                                                                                                                                                                                                  | 15                 |             |                      |  |
| Observations – 1) E1 - Unit 8 side j channel and lap siding installation continues. 2) E3: Units 24 & 25 back and Units 26 & 27 front board and batten installation continues. Units 24 & 25 front corrugated installation continued. 3) E4: Unit 31 base flashing installation. 4) F2: Units 18 & 19 Deck demolition completed.  TESTS/INSPECTIONS —  UNRESOLVED ISSUES/FACTORS CONTRIBUTING TO DELAY — |                    |             |                      |  |

## **Daily Observation Report - cont.**

**Building E1 Unit 8 Side Lap Siding Installed** 

Building E3 Units 24 & 25 Front Corrugated Siding Installed

Building E3 Units 26 & 27 Front Board and Batten Siding Installed