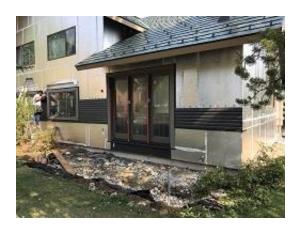

## **Daily Observation Report - cont.**

Building E1 Unit 8 Side Board and Batten Installed

Building E3 Units 26 & 27 Front Board and Batten Installed

Building E3 Units 24 & 25 Back Board and Batten Installed

Building E4 Unit 28 Base and Wainscot
Flashing, Deck Hand Rail Blocking Installed