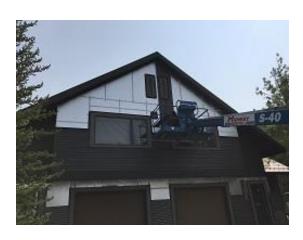

# **Daily Observation Report**

Date of Report: Aug. 26, 2021 Prepared By: Jim Goveia

PROJECT: BIG HORN CONDO SIDING REPLACEMENT & EXTERIOR UPGRADES PHASE 1

REPORT #: 090

Address: Running Bear Road

| ADDRESS. NONNING BEAR NOAD                                                                                                                                                                                                                                                                                                                           |                    |                |  |  |
|------------------------------------------------------------------------------------------------------------------------------------------------------------------------------------------------------------------------------------------------------------------------------------------------------------------------------------------------------|--------------------|----------------|--|--|
| WEATHER                                                                                                                                                                                                                                                                                                                                              |                    |                |  |  |
| TEMPERATURE                                                                                                                                                                                                                                                                                                                                          | A.M                | P.M            |  |  |
| Low Temperature: 46*                                                                                                                                                                                                                                                                                                                                 | Snow               | Windy          |  |  |
| High Temperature: 73*                                                                                                                                                                                                                                                                                                                                | X Sunny            | Clear          |  |  |
|                                                                                                                                                                                                                                                                                                                                                      | Clear              | Snow           |  |  |
| CONDITIONS                                                                                                                                                                                                                                                                                                                                           | Other              | X Sunny        |  |  |
|                                                                                                                                                                                                                                                                                                                                                      |                    | ,<br>          |  |  |
| CREW ON SITE                                                                                                                                                                                                                                                                                                                                         |                    |                |  |  |
| Plasterers Finish Carpenters                                                                                                                                                                                                                                                                                                                         | Plumbers           | Kit            |  |  |
| Flooring Roofers                                                                                                                                                                                                                                                                                                                                     | Caulking           | Dakota 1       |  |  |
| Ceiling Sheet rockers/Tapers                                                                                                                                                                                                                                                                                                                         | Concrete Finishers | Siding Crew 14 |  |  |
| Landscapers Tile Setters                                                                                                                                                                                                                                                                                                                             | Electricians       | Carpenter      |  |  |
| Carpenter Others:                                                                                                                                                                                                                                                                                                                                    |                    |                |  |  |
| To                                                                                                                                                                                                                                                                                                                                                   | TALS: 15           |                |  |  |
| Observations – 1) E1 - Unit 8 side board and batten installation. 2) E3: Units 24 & 25 back and Units 26 & 27 front board and batten installation continues. 3) E4: Units 28 & 31 base and wainscot flashing installation. Units 28 - 30 deck railing blocking installation.  TESTS/INSPECTIONS –  UNRESOLVED ISSUES/FACTORS CONTRIBUTING TO DELAY – |                    |                |  |  |

## **Daily Observation Report - cont.**

Building E1 Unit 8 Side Board and Batten Installed

Building E3 Units 26 & 27 Front Board and Batten Installed

Building E3 Units 24 & 25 Back Board and Batten Installed