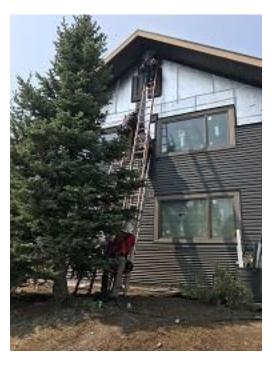

**ADDRESS:** RUNNING BEAR ROAD

| WEATHER                                                                                                                                                                                                                                                                                                                                                    |                    |                |  |  |
|------------------------------------------------------------------------------------------------------------------------------------------------------------------------------------------------------------------------------------------------------------------------------------------------------------------------------------------------------------|--------------------|----------------|--|--|
| TEMPERATURE                                                                                                                                                                                                                                                                                                                                                | A.M                | P.M            |  |  |
| Low Temperature: 46*                                                                                                                                                                                                                                                                                                                                       | Snow               | Windy          |  |  |
| High Temperature: 73*                                                                                                                                                                                                                                                                                                                                      | X Sunny            | Clear          |  |  |
|                                                                                                                                                                                                                                                                                                                                                            | Clear              | Snow           |  |  |
| CONDITIONS                                                                                                                                                                                                                                                                                                                                                 | Other              | X Sunny        |  |  |
| CREW ON SITE                                                                                                                                                                                                                                                                                                                                               |                    |                |  |  |
| Plasterers Finish Carpenters                                                                                                                                                                                                                                                                                                                               | Plumbers           | Kit            |  |  |
| Flooring Roofers                                                                                                                                                                                                                                                                                                                                           | Caulking           | Dakota 1       |  |  |
| Ceiling Sheet rockers/Tapers                                                                                                                                                                                                                                                                                                                               | Concrete Finishers | Siding Crew 14 |  |  |
| Landscapers Tile Setters                                                                                                                                                                                                                                                                                                                                   | Electricians       | Carpenter      |  |  |
| Carpenter Others:                                                                                                                                                                                                                                                                                                                                          |                    |                |  |  |
| Totals:                                                                                                                                                                                                                                                                                                                                                    | 15                 |                |  |  |
| Observations – 1) E1 - Units 8 & 9 back board and batten installation. Unit 8 front lap siding installation.  2) E3: Units 24 side board and batten installation continues. 3) E4: Units 28 & 31 front base and wainscot flashing installation. Units 28 & 29 soffit installation.  Tests/Inspections –  Unresolved Issues/Factors Contributing to Delay – |                    |                |  |  |

# **Daily Observation Report – cont.**

Building E1 Units 8 & 9 Board and Batten Installed

**Building E1 Unit 8 Lap Siding Installed** 

**Building E3 Unit 24 Board and Batten Installed** 

**Building E4 Units 28 & 29 Soffit Installed**