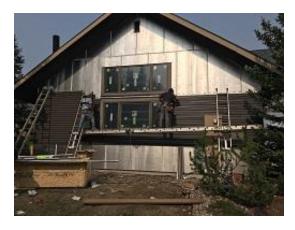

#### **Daily Observation Report**

Date of Report: Aug. 23, 2021 Prepared By: Jim Goveia

**PROJECT:** BIG HORN CONDO SIDING REPLACEMENT & EXTERIOR UPGRADES PHASE 1

**REPORT #**: 087

| Address: Running Bear Road                                                                                                                                                                                                                 |                    |                |  |
|--------------------------------------------------------------------------------------------------------------------------------------------------------------------------------------------------------------------------------------------|--------------------|----------------|--|
| WEATHER                                                                                                                                                                                                                                    |                    |                |  |
| TEMPERATURE                                                                                                                                                                                                                                | A.M                | P.M            |  |
| Low Temperature: 45*                                                                                                                                                                                                                       | Snow               | Windy          |  |
| High Temperature: 79*                                                                                                                                                                                                                      | X Sunny            | Clear          |  |
|                                                                                                                                                                                                                                            | Clear              | Snow           |  |
| CONDITIONS                                                                                                                                                                                                                                 | Other              | X Sunny        |  |
| CREW ON SITE                                                                                                                                                                                                                               |                    |                |  |
| Plasterers Finish Carpenters                                                                                                                                                                                                               | Plumbers           | Kit            |  |
| Flooring Roofers                                                                                                                                                                                                                           | Caulking           | Dakota 1       |  |
| Ceiling Sheet rockers/Tapers                                                                                                                                                                                                               | Concrete Finishers | Siding Crew 10 |  |
| Landscapers Tile Setters                                                                                                                                                                                                                   | Electricians       | Carpenter      |  |
| Carpenter Others:                                                                                                                                                                                                                          |                    |                |  |
| Totals:                                                                                                                                                                                                                                    | 11                 |                |  |
| Observations — 1) E1 - Units 11 - 9 back j channel and lap siding installation continues. 2) E3: Units 24 - 27 back board and batten siding installation continues.  TESTS/INSPECTIONS — UNRESOLVED ISSUES/FACTORS CONTRIBUTING TO DELAY — |                    |                |  |

## Daily Observation Report - cont.

Building E3 Unit 27 Side Board & Batten Installed

Building E1 Unit 11 & 10 Back Lap Siding Installed

**Building E1 Unit 9 Back Lap Siding Installed** 

**Building E1 Unit 8 Back Lap Siding Installed** 