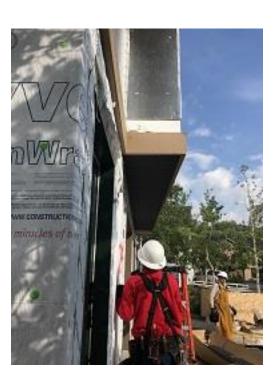

**ADDRESS:** RUNNING BEAR ROAD

| WEATHER                                                                                                                                                                                                                                                                                                                                                    |                    |                |  |  |
|------------------------------------------------------------------------------------------------------------------------------------------------------------------------------------------------------------------------------------------------------------------------------------------------------------------------------------------------------------|--------------------|----------------|--|--|
| TEMPERATURE                                                                                                                                                                                                                                                                                                                                                | A.M                | P.M            |  |  |
| Low Temperature: 46*                                                                                                                                                                                                                                                                                                                                       | Snow               | Windy          |  |  |
| High Temperature: 73*                                                                                                                                                                                                                                                                                                                                      | X Sunny            | Clear          |  |  |
|                                                                                                                                                                                                                                                                                                                                                            | Clear              | Snow           |  |  |
| CONDITIONS                                                                                                                                                                                                                                                                                                                                                 | Other              | X Sunny        |  |  |
| CREW ON SITE                                                                                                                                                                                                                                                                                                                                               |                    |                |  |  |
| Plasterers Finish Carpenters                                                                                                                                                                                                                                                                                                                               | Plumbers           | Kit            |  |  |
| Flooring Roofers                                                                                                                                                                                                                                                                                                                                           | Caulking           | Dakota 1       |  |  |
| Ceiling Sheet rockers/Tapers                                                                                                                                                                                                                                                                                                                               | Concrete Finishers | Siding Crew 14 |  |  |
| Landscapers Tile Setters                                                                                                                                                                                                                                                                                                                                   | Electricians       | Carpenter      |  |  |
| Carpenter Others:                                                                                                                                                                                                                                                                                                                                          |                    |                |  |  |
| Totals:                                                                                                                                                                                                                                                                                                                                                    | 15                 |                |  |  |
| Observations – 1) E1 - Units 8 & 9 back board and batten installation. Unit 8 front lap siding installation.  2) E3: Units 24 side board and batten installation continues. 3) E4: Units 28 & 31 front base and wainscot flashing installation. Units 28 & 29 soffit installation.  Tests/Inspections –  Unresolved Issues/Factors Contributing to Delay – |                    |                |  |  |

# **Daily Observation Report – cont.**

Building E1 Units 8 & 9 Board and Batten Installed

**Building E1 Unit 8 Lap Siding Installed** 

**Building E3 Unit 24 Board and Batten Installed** 

**Building E4 Units 28 & 29 Soffit Installed**