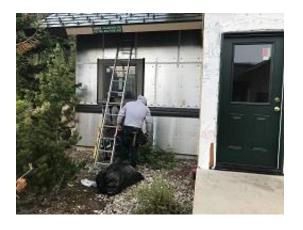

## **Daily Observation Report**

Date of Report: Aug. 25, 2021 Prepared By: Jim Goveia

| PROJECT: BIG HORN CONDO SIDING REPLACEMENT & EXTERIOR UPGRADES PHASE 1                                                                                                                                                                                                                                                                                                                                   |                    |             | <b>Report</b> #: 089 |  |
|----------------------------------------------------------------------------------------------------------------------------------------------------------------------------------------------------------------------------------------------------------------------------------------------------------------------------------------------------------------------------------------------------------|--------------------|-------------|----------------------|--|
| Address: Running Bear Road                                                                                                                                                                                                                                                                                                                                                                               |                    |             |                      |  |
| WEATHER                                                                                                                                                                                                                                                                                                                                                                                                  |                    |             |                      |  |
| TEMPERATURE                                                                                                                                                                                                                                                                                                                                                                                              | A.M                | P.M         |                      |  |
| Low Temperature: 45*                                                                                                                                                                                                                                                                                                                                                                                     | Snow               | Windy       |                      |  |
| High Temperature: 84*                                                                                                                                                                                                                                                                                                                                                                                    | X Sunny            | Clear       |                      |  |
|                                                                                                                                                                                                                                                                                                                                                                                                          | Clear              | Snow        |                      |  |
| CONDITIONS                                                                                                                                                                                                                                                                                                                                                                                               | Other              | X Partly    | Cloudy               |  |
| Crew On Site                                                                                                                                                                                                                                                                                                                                                                                             |                    |             |                      |  |
| Plasterers Finish Carpenters                                                                                                                                                                                                                                                                                                                                                                             | Plumbers           | Kit         |                      |  |
| Flooring Roofers                                                                                                                                                                                                                                                                                                                                                                                         | Caulking           | Dakota      | 1                    |  |
| Ceiling Sheet rockers/Tapers                                                                                                                                                                                                                                                                                                                                                                             | Concrete Finishers | Siding Crew | 14                   |  |
| Landscapers Tile Setters                                                                                                                                                                                                                                                                                                                                                                                 | Electricians       | Carpenter   |                      |  |
| Carpenter Others:                                                                                                                                                                                                                                                                                                                                                                                        |                    |             |                      |  |
| Totals:                                                                                                                                                                                                                                                                                                                                                                                                  | 15                 |             |                      |  |
| Observations – 1) E1 - Unit 8 side j channel and lap siding installation continues. 2) E3: Units 24 & 25 back and Units 26 & 27 front board and batten installation continues. Units 24 & 25 front corrugated installation continued. 3) E4: Unit 31 base flashing installation. 4) F2: Units 18 & 19 Deck demolition completed.  TESTS/INSPECTIONS —  UNRESOLVED ISSUES/FACTORS CONTRIBUTING TO DELAY — |                    |             |                      |  |

## **Daily Observation Report – cont.**

**Building E4 Unit 31 Base Flashing Installed** 

Building F2 Units 18 & 19 Deck Demo Completed