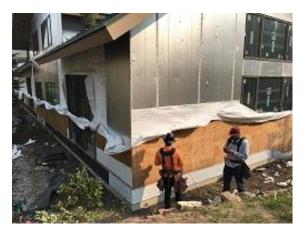

#### **Daily Observation Report**

Date of Report: Aug. 23, 2021 Prepared By: Jim Goveia

**PROJECT:** BIG HORN CONDO SIDING REPLACEMENT & EXTERIOR UPGRADES PHASE 1

**REPORT #**: 087

| Address: Running Bear Road                                                                                                                                                                                                                 |                    |                |  |
|--------------------------------------------------------------------------------------------------------------------------------------------------------------------------------------------------------------------------------------------|--------------------|----------------|--|
| WEATHER                                                                                                                                                                                                                                    |                    |                |  |
| TEMPERATURE                                                                                                                                                                                                                                | A.M                | P.M            |  |
| Low Temperature: 45*                                                                                                                                                                                                                       | Snow               | Windy          |  |
| High Temperature: 79*                                                                                                                                                                                                                      | X Sunny            | Clear          |  |
|                                                                                                                                                                                                                                            | Clear              | Snow           |  |
| CONDITIONS                                                                                                                                                                                                                                 | Other              | X Sunny        |  |
| CREW ON SITE                                                                                                                                                                                                                               |                    |                |  |
| Plasterers Finish Carpenters                                                                                                                                                                                                               | Plumbers           | Kit            |  |
| Flooring Roofers                                                                                                                                                                                                                           | Caulking           | Dakota 1       |  |
| Ceiling Sheet rockers/Tapers                                                                                                                                                                                                               | Concrete Finishers | Siding Crew 10 |  |
| Landscapers Tile Setters                                                                                                                                                                                                                   | Electricians       | Carpenter      |  |
| Carpenter Others:                                                                                                                                                                                                                          |                    |                |  |
| Totals:                                                                                                                                                                                                                                    | 11                 |                |  |
| Observations — 1) E1 - Units 11 - 9 back j channel and lap siding installation continues. 2) E3: Units 24 - 27 back board and batten siding installation continues.  TESTS/INSPECTIONS — UNRESOLVED ISSUES/FACTORS CONTRIBUTING TO DELAY — |                    |                |  |

## Daily Observation Report - cont.

Building E3 Unit 27 Side Board & Batten Installed

Building E1 Unit 11 & 10 Back Lap Siding Installed

**Building E1 Unit 9 Back Lap Siding Installed** 

**Building E1 Unit 8 Back Lap Siding Installed** 