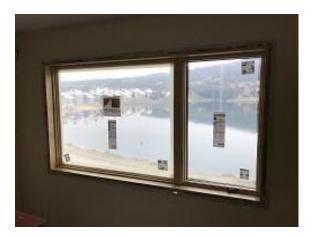

|         | Electricians       |           | Painter     | 1 |
| Ceiling     | Sheet rockers/Tapers | ;       | Concrete Finishers |           | Siding Crew | 5 |
| Flooring    | Roofers              |         | Caulking           | . <u></u> | Dakota      | 1 |
| Plasterers  | Finish Carpenters    |         | Plumbers           |           |             |   |

Observations – 1) F1: Unit 16 urethane finish final coat 2) E3: Unit 24 - 27 front lap siding installation, Unit 27 side lap siding installation.

### **TESTS/INSPECTIONS-**



### Daily Observation Report – cont.

**PROGRESS OF WORK (PHOTOS)** 



Building E3 Unit 27 Lap Siding Corner



Building E3 Unit 27 Side Lap Siding Installation



Building E3 Unit 26 & 27 Head Trim and J Channel for Board & Batten Siding Installation



**Building F1 Unit 16 Interior Window Finish** 



# **Daily Observation Report**

Date of Report: Aug. 6, 2021 Prepared By: Jim Goveia

**PROJECT:** BIG HORN CONDO SIDING REPLACEMENT & EXTERIOR UPGRADES PHASE 1

**Report #:** 076

Address: Running Bear Road

### WEATHER

| TEMPERATURE                      | A.M      | P.M             |
|----------------------------------|----------|-----------------|
| Low Temperature: 57*             | Snow     | Windy           |
| High Temperature: 82*            | X Cloudy | Clear           |
|                                  | Clear    | Snow            |
| CONDITIONS                       | Other    | X Partly Cloudy |
| CREW ON SITE                     |          |                 |
| Plasterers Finish Carpenters Plu | nbers    |