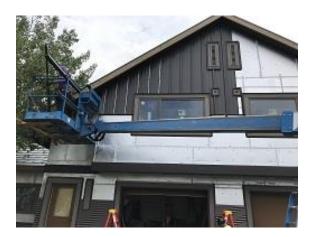

| Clear            | Snow            |
| CONDITIONS                        | Other            | X Mostly Cloudy |
| CREW ON SITE                      |                  |                 |
| Plasterers Finish Carpenters Plun | bers             |                 |
| Flooring Roofers Caul             | king D           | Dakota 1        |
| Ceiling Sheet rockers/Tapers Cond | rete Finishers S | iding Crew 7    |

Totals: 9 Observations – 1) F1: Unit 16 urethane finish final coat 2) E3: Units 24 Front board & batten siding installation. Unit 24 & 25 wainscoting corrugated installation.

Electricians

### **TESTS/INSPECTIONS**-

Landscapers

Carpenter

**Tile Setters** 

Others:





**Building E3 Unit 27 Helical Pier Installation** 



Building E1 Unit 10 Helical Pier Installation



Building E3 Unit 24 Board & Batten Siding Installation



Building E3 Unit 24 & 25 Wainscote Siding Installation



# **Daily Observation Report**

Date of Report: Aug. 3, 2021 Prepared By: Jim Goveia

**PROJECT:** BIG HORN CONDO SIDING REPLACEMENT & EXTERIOR UPGRADES PHASE 1

**Report #:** 073

Address: Running Bear Road

#### WEATHER

| TEMPERATURE                         | A.M             | P.M             |
|-------------------------------------|-----------------|-----------------|
| Low Temperature: 52*                | Snow            | Windy           |
| High Temperature: 75*               | X Partly Cloudy | Clear           |
|                                     | Clear           | Snow            |
| CONDITIONS                          | Other           | X Partly Cloudy |
| C