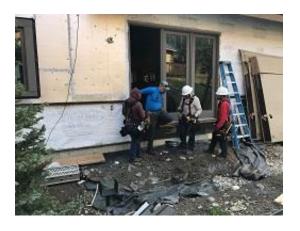

# **Daily Observation Report**

Date of Report: Sept. 8, 2021 Prepared By: Jim Goveia

| PROJECT: BIG HORN CONDO SIDING REPLACEMENT & EXT                                                                                                                                                                                                                                                                   | erior Upgrades Phase 1 |             | <b>Report #</b> : 098 |  |  |
|--------------------------------------------------------------------------------------------------------------------------------------------------------------------------------------------------------------------------------------------------------------------------------------------------------------------|------------------------|-------------|-----------------------|--|--|
| Address: Running Bear Road                                                                                                                                                                                                                                                                                         |                        |             |                       |  |  |
| WEATHER                                                                                                                                                                                                                                                                                                            |                        |             |                       |  |  |
| TEMPERATURE                                                                                                                                                                                                                                                                                                        | A.M                    | P.M         |                       |  |  |
| Low Temperature: 46*                                                                                                                                                                                                                                                                                               | Snow                   | Windy       |                       |  |  |
| High Temperature: 91*                                                                                                                                                                                                                                                                                              | X Sunny                | Clear       |                       |  |  |
|                                                                                                                                                                                                                                                                                                                    | Clear                  | Snow        |                       |  |  |
| CONDITIONS                                                                                                                                                                                                                                                                                                         | Other                  | X Sunny     |                       |  |  |
| Crew On Site                                                                                                                                                                                                                                                                                                       |                        |             |                       |  |  |
| Plasterers Finish Carpenters                                                                                                                                                                                                                                                                                       | _ Plumbers             | Kit         | 1                     |  |  |
| Flooring Roofers                                                                                                                                                                                                                                                                                                   | _ Caulking             | Dakota      | 1                     |  |  |
| Ceiling Sheet rockers/Tapers                                                                                                                                                                                                                                                                                       | Concrete Finishers     | Siding Crew | 24                    |  |  |
| Landscapers Tile Setters                                                                                                                                                                                                                                                                                           | _ Electricians         |             |                       |  |  |
| Carpenter Others:                                                                                                                                                                                                                                                                                                  |                        |             |                       |  |  |
| Totals                                                                                                                                                                                                                                                                                                             | : 26                   |             |                       |  |  |
| Observations – 1) E1: Units 8 - 11 front board and batten installation continued. 2) E2: Units 20 - 23 front foam board, soffit & windows and door trim installation. 3) E4: Units 28 - 31 corrugated & lap siding installation continued.  Tests/Inspections –  Unresolved Issues/Factors Contributing to Delay – |                        |             |                       |  |  |
|                                                                                                                                                                                                                                                                                                                    |                        |             |                       |  |  |

### **Daily Observation Report - cont.**

Building E1 Units 8 & 9 Board and Batten Siding Installation

Building E2 Units 20 & 21 Foam Board & Door and Window Trim Installation

Building E2 Units 21 & 22 Front Eve Soffit Vents Cut In