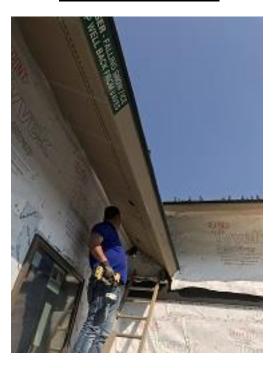

### **Daily Observation Report – cont.**

Building E1 Units 8 & 9 Front Lap Siding Installed

**Building E1 Unit 8 Corrugated Siding Installed** 

Building E4 Unit 31 & 30 Front Corrugated Siding Installed

Building E4 Units 30 & 29 Front Lap Siding Installed

Building E4 Units 28 & 29 Front Lap Siding Installed

Building E2 Unit 23 Wainscoting & Base Flashing Installation