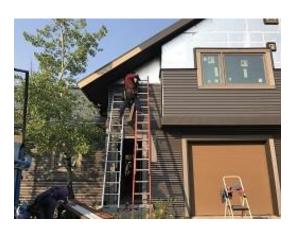

# **Daily Observation Report**

Date of Report: Sept. 10, 2021 Prepared By: Jim Goveia

| PROJECT: BIG HORN CONDO SIDING REPLACEMENT & EXTERIOR UPGRADES PHASE 1                                                                                                                                                                                                                                                                                      |                       |             |               |  |  |
|-------------------------------------------------------------------------------------------------------------------------------------------------------------------------------------------------------------------------------------------------------------------------------------------------------------------------------------------------------------|-----------------------|-------------|---------------|--|--|
| Address: Running Bear Road                                                                                                                                                                                                                                                                                                                                  | ON OPGINALES I HASE I |             | REPORT #: 100 |  |  |
| WEATHER                                                                                                                                                                                                                                                                                                                                                     |                       |             |               |  |  |
| TEMPERATURE                                                                                                                                                                                                                                                                                                                                                 | A.M                   | P.M         |               |  |  |
| Low Temperature: 48*                                                                                                                                                                                                                                                                                                                                        | Snow                  | Windy       |               |  |  |
| High Temperature: 79*                                                                                                                                                                                                                                                                                                                                       | X Mostly Cloudy       | Clear       |               |  |  |
|                                                                                                                                                                                                                                                                                                                                                             | Clear                 | Snow        |               |  |  |
| CONDITIONS                                                                                                                                                                                                                                                                                                                                                  | Other                 | X Mostly    | / Cloudy      |  |  |
| CREW ON SITE                                                                                                                                                                                                                                                                                                                                                |                       |             |               |  |  |
| Plasterers Finish Carpenters                                                                                                                                                                                                                                                                                                                                | Plumbers              | Kit         | 1             |  |  |
| Flooring Roofers                                                                                                                                                                                                                                                                                                                                            | Caulking              | Dakota      | 1             |  |  |
| Ceiling Sheet rockers/Tapers                                                                                                                                                                                                                                                                                                                                | Concrete Finishers    | Siding Crew | 25            |  |  |
| Landscapers Tile Setters                                                                                                                                                                                                                                                                                                                                    | Electricians          |             |               |  |  |
| Carpenter Others:                                                                                                                                                                                                                                                                                                                                           |                       |             |               |  |  |
| Totals:                                                                                                                                                                                                                                                                                                                                                     | 27                    |             |               |  |  |
| Observations – 1) E1: Units 10 - 11 front board and batten siding installation continued. Units 9 & 10 deck fill dirt installation. 2) E2: Units 20 - 23 J channel, soffit & corrugated siding installation continued. 3) E4: Units 28 - 31 deck door trim and J channel installed.  TESTS/INSPECTIONS —  UNRESOLVED ISSUES/FACTORS CONTRIBUTING TO DELAY — |                       |             |               |  |  |
| UNKESULVED ISSUES/ FACTORS CONTRIBUTING TO DELAY —                                                                                                                                                                                                                                                                                                          |                       |             |               |  |  |

### Daily Observation Report - cont.

Building E1 Units 10 & 11 Board and Batten Siding Installation

**Building E1 Units 9 & 10 Fill Dirt Installation** 

Building E2 Unit 20 Corrugated
Siding Installation