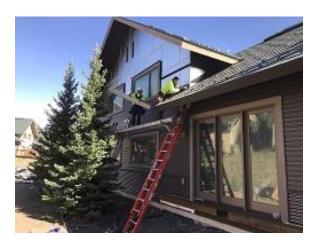

#### Daily Observation Report - cont.

Building E2 Units 20 & 21 Back Foam Board and J Channel Installed

Building E2 Units 21 & 22 Back Foam Board and J Channel Installed

Building E2 Units 21 & 22 Front Lap Siding and J Channel Installed

Building E2 Units 20 & 21 Front Window Trim and J Channel Installed

**Building E3 Unit 27 Deck Framing Began** 

**Building E4 Unit 28 Side Lap Siding Installed** 