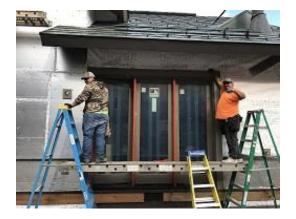

## Daily Observation Report - cont.

**Building E1 Unit 11 Deck Back Fill Installed** 

**Building E3 Unit 24 Deck Back Fill Installed** 

Building E2 Units 20 & 21 Front Soffit Installed

Building E2 Units 21 & 22 Deck Door Threshold Pan Flashing Installed