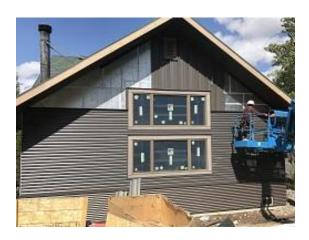

# **Daily Observation Report**

Date of Report: Sept. 16, 2021 Prepared By: Jim Goveia

montanaconstmgmt@gmail.com

| PROJECT: BIG HORN CONDO SIDING REPLACEMENT & EXTERIOR UPGRADES PHASE 1                                                                                                                                                                                                                                     |                    |             | <b>R</b> EPORT #: 104 |
|------------------------------------------------------------------------------------------------------------------------------------------------------------------------------------------------------------------------------------------------------------------------------------------------------------|--------------------|-------------|-----------------------|
| Address: Running Bear Road                                                                                                                                                                                                                                                                                 |                    |             |                       |
| WEATHER                                                                                                                                                                                                                                                                                                    |                    |             |                       |
| TEMPERATURE                                                                                                                                                                                                                                                                                                | A.M                | P.M         |                       |
| Low Temperature: 50*                                                                                                                                                                                                                                                                                       | Snow               | Windy       |                       |
| High Temperature: 63*                                                                                                                                                                                                                                                                                      | X Sunny            | Clear       |                       |
|                                                                                                                                                                                                                                                                                                            | Clear              | Snow        |                       |
| CONDITIONS                                                                                                                                                                                                                                                                                                 | Other              | X Partly    | Cloudy                |
| CREW ON SITE                                                                                                                                                                                                                                                                                               |                    |             |                       |
| Plasterers Finish Carpenters                                                                                                                                                                                                                                                                               | Plumbers           | Kit         |                       |
| Flooring Roofers                                                                                                                                                                                                                                                                                           | Caulking           | Dakota      | 1                     |
| Ceiling Sheet rockers/Tapers                                                                                                                                                                                                                                                                               | Concrete Finishers | Siding Crew | 26                    |
| Landscapers Tile Setters                                                                                                                                                                                                                                                                                   | Electricians       |             |                       |
| Carpenter Others:                                                                                                                                                                                                                                                                                          |                    |             |                       |
| Totals:                                                                                                                                                                                                                                                                                                    | 27                 |             |                       |
| Observations – 1) E2: Units 20 - 23 corrugated and lap siding installation continued. 2) E3: Unit 26 deck framing began. 3) E4: Units 28 & 31 back lap siding installation continued. Units 28 side board and batten installation.  TESTS/INSPECTIONS –  UNRESOLVED ISSUES/FACTORS CONTRIBUTING TO DELAY – |                    |             |                       |

## **Daily Observation Report – cont.**

Building E2 Unit 23 Back Corrugated Siding Installed

Building E2 Units 20 & 21 Back Lap Siding Installed

**Building E3 Unit 26 Deck Framing Began** 

Building E4 Unit 31 Side Board and Batten Siding Installed