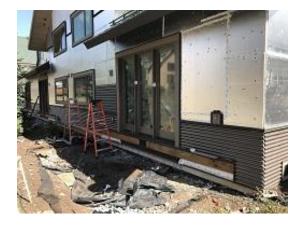

#### **Daily Observation Report**

Date of Report: Sept. 13, 2021 Prepared By: Jim Goveia

PROJECT: BIG HORN CONDO SIDING REPLACEMENT & EXTERIOR UPGRADES PHASE 1

REPORT #: 101

| Address: Running Bear Road                                                                                                                                                                                                                                                                                                                                                                                                               |                    |                 |  |
|------------------------------------------------------------------------------------------------------------------------------------------------------------------------------------------------------------------------------------------------------------------------------------------------------------------------------------------------------------------------------------------------------------------------------------------|--------------------|-----------------|--|
| WEATHER                                                                                                                                                                                                                                                                                                                                                                                                                                  |                    |                 |  |
| TEMPERATURE                                                                                                                                                                                                                                                                                                                                                                                                                              | A.M                | P.M             |  |
| Low Temperature: 45*                                                                                                                                                                                                                                                                                                                                                                                                                     | Snow               | Windy           |  |
| High Temperature: 68*                                                                                                                                                                                                                                                                                                                                                                                                                    | X Sunny            | Clear           |  |
|                                                                                                                                                                                                                                                                                                                                                                                                                                          | Clear              | Snow            |  |
| CONDITIONS                                                                                                                                                                                                                                                                                                                                                                                                                               | Other              | X Partly Cloudy |  |
| CREW ON SITE                                                                                                                                                                                                                                                                                                                                                                                                                             |                    |                 |  |
| Plasterers Finish Carpenters                                                                                                                                                                                                                                                                                                                                                                                                             | Plumbers           | Kit             |  |
| Flooring Roofers                                                                                                                                                                                                                                                                                                                                                                                                                         | Caulking           | Dakota 1        |  |
| Ceiling Sheet rockers/Tapers                                                                                                                                                                                                                                                                                                                                                                                                             | Concrete Finishers | Siding Crew 25  |  |
| Landscapers Tile Setters                                                                                                                                                                                                                                                                                                                                                                                                                 | Electricians       |                 |  |
| Carpenter Others:                                                                                                                                                                                                                                                                                                                                                                                                                        |                    |                 |  |
| Totals:                                                                                                                                                                                                                                                                                                                                                                                                                                  | 26                 |                 |  |
| Observations – 1) E1: Units 8 & 11 deck fill dirt installation. 2) E2: Units 20 - 23 J channel and soffit installation continued. Units 20, 21 & 23 deck door installation. 3) E3: Units 24 - 27 deck fill dirt installation. 4) E4: Units 28 & 31 side lap siding installed. Units 28 & 29 board and batten installation. Units 30 & 31 J channel installation.  TESTS/INSPECTIONS —  UNRESOLVED ISSUES/FACTORS CONTRIBUTING TO DELAY — |                    |                 |  |

## Daily Observation Report - cont.

**Building E1 Unit 11 Deck Back Fill Installed** 

**Building E3 Unit 24 Deck Back Fill Installed** 

Building E2 Units 20 & 21 Front Soffit Installed

Building E2 Units 21 & 22 Deck Door Threshold Pan Flashing Installed