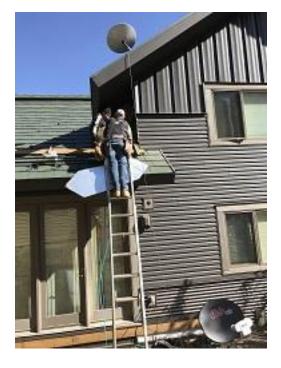

## Daily Observation Report - cont.

**Building E1 Unit 11 Deck Back Fill Installed** 

**Building E3 Unit 24 Deck Back Fill Installed** 

Building E2 Units 20 & 21 Front Soffit Installed

Building E2 Units 21 & 22 Deck Door Threshold Pan Flashing Installed