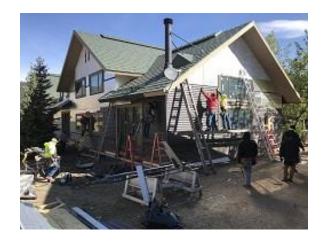

#### **Daily Observation Report**

Date of Report: Sept. 13, 2021 Prepared By: Jim Goveia

PROJECT: BIG HORN CONDO SIDING REPLACEMENT & EXTERIOR UPGRADES PHASE 1

REPORT #: 101

| Address: Running Bear Road                                                                                                                                                                                                                                                                                                                                                                                                               |                    |                 |  |
|------------------------------------------------------------------------------------------------------------------------------------------------------------------------------------------------------------------------------------------------------------------------------------------------------------------------------------------------------------------------------------------------------------------------------------------|--------------------|-----------------|--|
| WEATHER                                                                                                                                                                                                                                                                                                                                                                                                                                  |                    |                 |  |
| TEMPERATURE                                                                                                                                                                                                                                                                                                                                                                                                                              | A.M                | P.M             |  |
| Low Temperature: 45*                                                                                                                                                                                                                                                                                                                                                                                                                     | Snow               | Windy           |  |
| High Temperature: 68*                                                                                                                                                                                                                                                                                                                                                                                                                    | X Sunny            | Clear           |  |
|                                                                                                                                                                                                                                                                                                                                                                                                                                          | Clear              | Snow            |  |
| CONDITIONS                                                                                                                                                                                                                                                                                                                                                                                                                               | Other              | X Partly Cloudy |  |
| CREW ON SITE                                                                                                                                                                                                                                                                                                                                                                                                                             |                    |                 |  |
| Plasterers Finish Carpenters                                                                                                                                                                                                                                                                                                                                                                                                             | Plumbers           | Kit             |  |
| Flooring Roofers                                                                                                                                                                                                                                                                                                                                                                                                                         | Caulking           | Dakota 1        |  |
| Ceiling Sheet rockers/Tapers                                                                                                                                                                                                                                                                                                                                                                                                             | Concrete Finishers | Siding Crew 25  |  |
| Landscapers Tile Setters                                                                                                                                                                                                                                                                                                                                                                                                                 | Electricians       |                 |  |
| Carpenter Others:                                                                                                                                                                                                                                                                                                                                                                                                                        |                    |                 |  |
| Totals:                                                                                                                                                                                                                                                                                                                                                                                                                                  | 26                 |                 |  |
| Observations – 1) E1: Units 8 & 11 deck fill dirt installation. 2) E2: Units 20 - 23 J channel and soffit installation continued. Units 20, 21 & 23 deck door installation. 3) E3: Units 24 - 27 deck fill dirt installation. 4) E4: Units 28 & 31 side lap siding installed. Units 28 & 29 board and batten installation. Units 30 & 31 J channel installation.  TESTS/INSPECTIONS —  UNRESOLVED ISSUES/FACTORS CONTRIBUTING TO DELAY — |                    |                 |  |