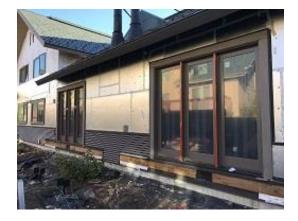

Building E2 Units 20 & 21 Front Window Trim and J Channel Installed

**Building E3 Unit 27 Deck Framing Began** 

**Building E4 Unit 28 Side Lap Siding Installed** 