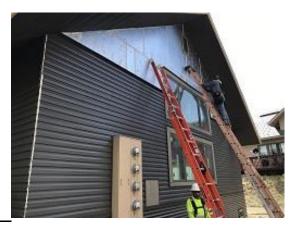

# **Daily Observation Report**

Date of Report: Sept. 16, 2021 Prepared By: Jim Goveia

montanaconstmgmt@gmail.com

| PROJECT: BIG HORN CONDO SIDING REPLACEMENT & EXTERIOR UPGRADES PHASE 1                                                                                                                                                                                                                                     |                    |             | <b>R</b> EPORT #: 104 |
|------------------------------------------------------------------------------------------------------------------------------------------------------------------------------------------------------------------------------------------------------------------------------------------------------------|--------------------|-------------|-----------------------|
| Address: Running Bear Road                                                                                                                                                                                                                                                                                 |                    |             |                       |
| WEATHER                                                                                                                                                                                                                                                                                                    |                    |             |                       |
| TEMPERATURE                                                                                                                                                                                                                                                                                                | A.M                | P.M         |                       |
| Low Temperature: 50*                                                                                                                                                                                                                                                                                       | Snow               | Windy       |                       |
| High Temperature: 63*                                                                                                                                                                                                                                                                                      | X Sunny            | Clear       |                       |
|                                                                                                                                                                                                                                                                                                            | Clear              | Snow        |                       |
| CONDITIONS                                                                                                                                                                                                                                                                                                 | Other              | X Partly    | Cloudy                |
| CREW ON SITE                                                                                                                                                                                                                                                                                               |                    |             |                       |
| Plasterers Finish Carpenters                                                                                                                                                                                                                                                                               | Plumbers           | Kit         |                       |
| Flooring Roofers                                                                                                                                                                                                                                                                                           | Caulking           | Dakota      | 1                     |
| Ceiling Sheet rockers/Tapers                                                                                                                                                                                                                                                                               | Concrete Finishers | Siding Crew | 26                    |
| Landscapers Tile Setters                                                                                                                                                                                                                                                                                   | Electricians       |             |                       |
| Carpenter Others:                                                                                                                                                                                                                                                                                          |                    |             |                       |
| Totals:                                                                                                                                                                                                                                                                                                    | 27                 |             |                       |
| Observations – 1) E2: Units 20 - 23 corrugated and lap siding installation continued. 2) E3: Unit 26 deck framing began. 3) E4: Units 28 & 31 back lap siding installation continued. Units 28 side board and batten installation.  TESTS/INSPECTIONS –  UNRESOLVED ISSUES/FACTORS CONTRIBUTING TO DELAY – |                    |             |                       |

## **Daily Observation Report – cont.**

Building E2 Unit 23 Back Corrugated Siding Installed

Building E2 Units 20 & 21 Back Lap Siding Installed

**Building E3 Unit 26 Deck Framing Began** 

Building E4 Unit 31 Side Board and Batten Siding Installed