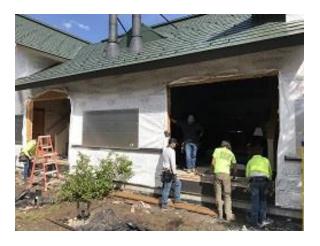

#### **Daily Observation Report**

Date of Report: Sept. 15, 2021 Prepared By: Jim Goveia

| PROJECT: BIG HORN CONDO SIDING REPLACEMENT & EXTERIOR UPGRADES PHASE 1 | Report #: 103 |
|------------------------------------------------------------------------|---------------|

| Address: Running Bear Road                                                                                                                                                                                                                                                                                                                              |                    |                 |
|---------------------------------------------------------------------------------------------------------------------------------------------------------------------------------------------------------------------------------------------------------------------------------------------------------------------------------------------------------|--------------------|-----------------|
| WEATHER                                                                                                                                                                                                                                                                                                                                                 |                    |                 |
| TEMPERATURE                                                                                                                                                                                                                                                                                                                                             | A.M                | P.M             |
| Low Temperature: 45*                                                                                                                                                                                                                                                                                                                                    | Snow               | Windy           |
| High Temperature: 84*                                                                                                                                                                                                                                                                                                                                   | X Sunny            | Clear           |
|                                                                                                                                                                                                                                                                                                                                                         | Clear              | Snow            |
| CONDITIONS                                                                                                                                                                                                                                                                                                                                              | Other              | X Partly Cloudy |
| CREW ON SITE                                                                                                                                                                                                                                                                                                                                            |                    |                 |
| Plasterers Finish Carpenters                                                                                                                                                                                                                                                                                                                            | Plumbers           | Kit             |
| Flooring Roofers                                                                                                                                                                                                                                                                                                                                        | Caulking           | Dakota 1        |
| Ceiling Sheet rockers/Tapers                                                                                                                                                                                                                                                                                                                            | Concrete Finishers | Siding Crew 25  |
| Landscapers Tile Setters                                                                                                                                                                                                                                                                                                                                | Electricians       |                 |
| Carpenter Others:                                                                                                                                                                                                                                                                                                                                       |                    |                 |
| Totals:                                                                                                                                                                                                                                                                                                                                                 | 26                 |                 |
| Observations – 1) E2: Units 20 - 23 foam board, window/door trim, J channel, corrugated and lap siding installation continued. 2) E3: Unit 27 deck framing completed. 3) E4: Units 28 & 31 back lap siding installation continued. Units 28 side board and batten installation.  TESTS/INSPECTIONS –  UNRESOLVED ISSUES/FACTORS CONTRIBUTING TO DELAY – |                    |                 |

## Daily Observation Report - cont.

**Building E2 Unit 23 Deck Door Installation** 

Building E2 Units 21 & 22 Deck Door Trim and J Channel Installation

**Building E3 Unit 27 Deck Framing Installed** 

Building E4 Unit 28 Side Board and Batten Installation