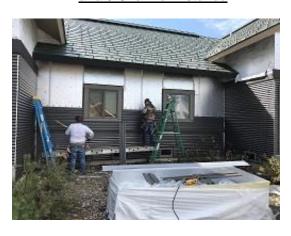

#### **Daily Observation Report**

Date of Report: Sept. 13, 2021 Prepared By: Jim Goveia

PROJECT: BIG HORN CONDO SIDING REPLACEMENT & EXTERIOR UPGRADES PHASE 1

REPORT #: 101

| Address: Running Bear Road                                                                                                                                                                                                                                                                                                                                                                                                               |                    |                 |  |
|------------------------------------------------------------------------------------------------------------------------------------------------------------------------------------------------------------------------------------------------------------------------------------------------------------------------------------------------------------------------------------------------------------------------------------------|--------------------|-----------------|--|
| WEATHER                                                                                                                                                                                                                                                                                                                                                                                                                                  |                    |                 |  |
| TEMPERATURE                                                                                                                                                                                                                                                                                                                                                                                                                              | A.M                | P.M             |  |
| Low Temperature: 45*                                                                                                                                                                                                                                                                                                                                                                                                                     | Snow               | Windy           |  |
| High Temperature: 68*                                                                                                                                                                                                                                                                                                                                                                                                                    | X Sunny            | Clear           |  |
|                                                                                                                                                                                                                                                                                                                                                                                                                                          | Clear              | Snow            |  |
| CONDITIONS                                                                                                                                                                                                                                                                                                                                                                                                                               | Other              | X Partly Cloudy |  |
| CREW ON SITE                                                                                                                                                                                                                                                                                                                                                                                                                             |                    |                 |  |
| Plasterers Finish Carpenters                                                                                                                                                                                                                                                                                                                                                                                                             | Plumbers           | Kit             |  |
| Flooring Roofers                                                                                                                                                                                                                                                                                                                                                                                                                         | Caulking           | Dakota 1        |  |
| Ceiling Sheet rockers/Tapers                                                                                                                                                                                                                                                                                                                                                                                                             | Concrete Finishers | Siding Crew 25  |  |
| Landscapers Tile Setters                                                                                                                                                                                                                                                                                                                                                                                                                 | Electricians       |                 |  |
| Carpenter Others:                                                                                                                                                                                                                                                                                                                                                                                                                        |                    |                 |  |
| Totals:                                                                                                                                                                                                                                                                                                                                                                                                                                  | 26                 |                 |  |
| Observations – 1) E1: Units 8 & 11 deck fill dirt installation. 2) E2: Units 20 - 23 J channel and soffit installation continued. Units 20, 21 & 23 deck door installation. 3) E3: Units 24 - 27 deck fill dirt installation. 4) E4: Units 28 & 31 side lap siding installed. Units 28 & 29 board and batten installation. Units 30 & 31 J channel installation.  TESTS/INSPECTIONS —  UNRESOLVED ISSUES/FACTORS CONTRIBUTING TO DELAY — |                    |                 |  |

## Daily Observation Report - cont.

**Building E1 Unit 11 Deck Back Fill Installed** 

**Building E3 Unit 24 Deck Back Fill Installed** 

Building E2 Units 20 & 21 Front Soffit Installed

Building E2 Units 21 & 22 Deck Door Threshold Pan Flashing Installed