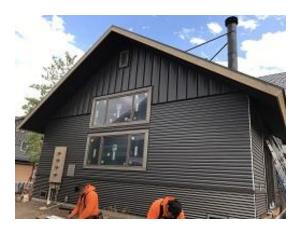

## **Daily Observation Report – cont.**

Building E2 Unit 23 Back Corrugated Siding Installed

Building E2 Units 20 & 21 Back Lap Siding Installed

**Building E3 Unit 26 Deck Framing Began** 

Building E4 Unit 31 Side Board and Batten Siding Installed