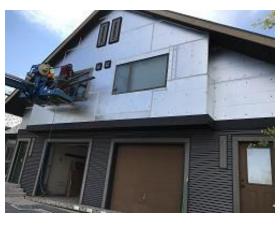

#### **Daily Observation Report**

Date of Report: Sept. 14, 2021 Prepared By: Jim Goveia

PROJECT: BIG HORN CONDO SIDING REPLACEMENT & EXTERIOR UPGRADES PHASE 1

REPORT #: 102

| Address: Running Bear Road                                                                                                                                                                                                                                                                                                                                |                    |                 |  |
|-----------------------------------------------------------------------------------------------------------------------------------------------------------------------------------------------------------------------------------------------------------------------------------------------------------------------------------------------------------|--------------------|-----------------|--|
| WEATHER                                                                                                                                                                                                                                                                                                                                                   |                    |                 |  |
| TEMPERATURE                                                                                                                                                                                                                                                                                                                                               | A.M                | P.M             |  |
| Low Temperature: 39*                                                                                                                                                                                                                                                                                                                                      | Snow               | Windy           |  |
| High Temperature: 75*                                                                                                                                                                                                                                                                                                                                     | X Sunny            | Clear           |  |
|                                                                                                                                                                                                                                                                                                                                                           | Clear              | Snow            |  |
| CONDITIONS                                                                                                                                                                                                                                                                                                                                                | Other              | X Partly Cloudy |  |
| CREW ON SITE                                                                                                                                                                                                                                                                                                                                              |                    |                 |  |
| Plasterers Finish Carpenters                                                                                                                                                                                                                                                                                                                              | Plumbers           | Kit             |  |
| Flooring Roofers                                                                                                                                                                                                                                                                                                                                          | Caulking           | Dakota 1        |  |
| Ceiling Sheet rockers/Tapers                                                                                                                                                                                                                                                                                                                              | Concrete Finishers | Siding Crew 25  |  |
| Landscapers Tile Setters                                                                                                                                                                                                                                                                                                                                  | Electricians       |                 |  |
| Carpenter Others:                                                                                                                                                                                                                                                                                                                                         |                    |                 |  |
| Totals:                                                                                                                                                                                                                                                                                                                                                   | 26                 |                 |  |
| Observations – 1) E2: Units 20 - 23 foam board, window/door trim, J channel, corrugated and lap siding installation continued. 2) E3: Unit 27 deck framing began. 3) E4: Units 28 & 31 side lap siding installation continued. Units 30 & 31 front board and batten installation.  TESTS/INSPECTIONS –  UNRESOLVED ISSUES/FACTORS CONTRIBUTING TO DELAY – |                    |                 |  |

#### Daily Observation Report - cont.

Building E2 Units 20 & 21 Back Foam Board and J Channel Installed

Building E2 Units 21 & 22 Back Foam Board and J Channel Installed

Building E2 Units 21 & 22 Front Lap Siding and J Channel Installed