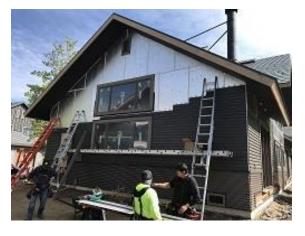

#### **Daily Observation Report**

Date of Report: Sept. 14, 2021 Prepared By: Jim Goveia

PROJECT: BIG HORN CONDO SIDING REPLACEMENT & EXTERIOR UPGRADES PHASE 1

REPORT #: 102

| Address: Running Bear Road                                                                                                                                                                                                                                                                                                                                |                    |                 |  |
|-----------------------------------------------------------------------------------------------------------------------------------------------------------------------------------------------------------------------------------------------------------------------------------------------------------------------------------------------------------|--------------------|-----------------|--|
| WEATHER                                                                                                                                                                                                                                                                                                                                                   |                    |                 |  |
| TEMPERATURE                                                                                                                                                                                                                                                                                                                                               | A.M                | P.M             |  |
| Low Temperature: 39*                                                                                                                                                                                                                                                                                                                                      | Snow               | Windy           |  |
| High Temperature: 75*                                                                                                                                                                                                                                                                                                                                     | X Sunny            | Clear           |  |
|                                                                                                                                                                                                                                                                                                                                                           | Clear              | Snow            |  |
| CONDITIONS                                                                                                                                                                                                                                                                                                                                                | Other              | X Partly Cloudy |  |
| CREW ON SITE                                                                                                                                                                                                                                                                                                                                              |                    |                 |  |
| Plasterers Finish Carpenters                                                                                                                                                                                                                                                                                                                              | Plumbers           | Kit             |  |
| Flooring Roofers                                                                                                                                                                                                                                                                                                                                          | Caulking           | Dakota 1        |  |
| Ceiling Sheet rockers/Tapers                                                                                                                                                                                                                                                                                                                              | Concrete Finishers | Siding Crew 25  |  |
| Landscapers Tile Setters                                                                                                                                                                                                                                                                                                                                  | Electricians       |                 |  |
| Carpenter Others:                                                                                                                                                                                                                                                                                                                                         |                    |                 |  |
| Totals:                                                                                                                                                                                                                                                                                                                                                   | 26                 |                 |  |
| Observations – 1) E2: Units 20 - 23 foam board, window/door trim, J channel, corrugated and lap siding installation continued. 2) E3: Unit 27 deck framing began. 3) E4: Units 28 & 31 side lap siding installation continued. Units 30 & 31 front board and batten installation.  TESTS/INSPECTIONS –  UNRESOLVED ISSUES/FACTORS CONTRIBUTING TO DELAY – |                    |                 |  |

#### Daily Observation Report - cont.

Building E2 Units 20 & 21 Back Foam Board and J Channel Installed

Building E2 Units 21 & 22 Back Foam Board and J Channel Installed

Building E2 Units 21 & 22 Front Lap Siding and J Channel Installed

Building E2 Units 20 & 21 Front Window Trim and J Channel Installed

**Building E3 Unit 27 Deck Framing Began** 

**Building E4 Unit 28 Side Lap Siding Installed** 