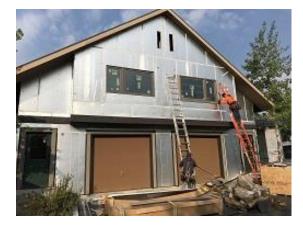

Totals: 27

**Observations** – **1)** E1 : Units 8 - 11 front foam board and garage trim installation. Unit 11 & 10 back soffit, fascia, flashing, lap siding and board & batten installation continued. **2)** E3: Units 24 - 27 back fascia installation continued .**3)** E4: Units 28 - 31 front base flashing, and window trim installation. Units 29 & 30 front sheathing repair. **4)** F1: Units 16 & 17 concrete patio preparation continued. **5)** F2: Units 18 & 19 concrete patio preparation continued. Unit 18 deck pier tie back installed.

### **TESTS/INSPECTIONS**-

Building E1 Unit 11 Back Soffit and Fascia Installation Continued

Building E1 Unit 10 & 11 Front Garage Foam Board and Trim Installation

Building E3 Unit 27 Back Fascia Installation