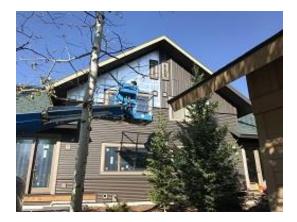

Totals: 27

**Observations** – **1)** E1 : Units 8 - 11 front foam board and garage trim installation. Unit 11 & 10 back soffit, fascia, flashing, lap siding and board & batten installation continued. **2)** E3: Units 24 - 27 back fascia installation continued .**3)** E4: Units 28 - 31 front base flashing, and window trim installation. Units 29 & 30 front sheathing repair. **4)** F1: Units 16 & 17 concrete patio preparation continued. **5)** F2: Units 18 & 19 concrete patio preparation continued. Unit 18 deck pier tie back installed.

### **TESTS/INSPECTIONS**-

Building E1 Unit 11 Back Soffit and Fascia Installation Continued

Building E1 Unit 10 & 11 Front Garage Foam Board and Trim Installation

Building E3 Unit 27 Back Fascia Installation