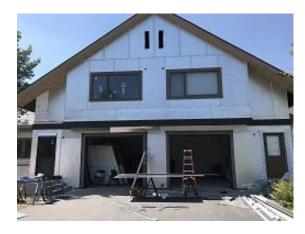

**Observations** – **1)** E1 : Units 8 - 11 front foam board, garage trim and j channel installation continued. Unit 8 - 9 back flashing and board & batten installation continued. **2)** E4: Units 28 - 31 front foam board, window trim and j channel installation continued. Units 29 & 30 back soffit installation continued. Deck door removal, flashing installation and deck door installation began. **3)** F1: Units 16 & 17 concrete patios installed. **4)** F2: Units 18 & 19 concrete patios installed.

### TESTS/INSPECTIONS -

Building E1 Units 8 & 9 Garage Trim and Foam Board Installed

Building E1 Units 10 & 11 Back Board and Batten Installed

Building E4 Units 30 & 31 Garage Trim, Foam Board and J Channel Installed

Building E4 Units 28 Foam Board and J Channel Installed