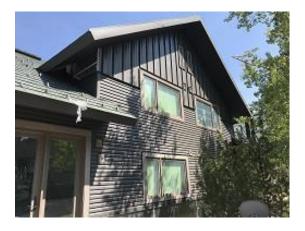

**Observations** – **1)** E1 : Units 8 - 11 front foam board, window trim, j channel corrugated siding installation continued. Unit 8 - 9 back flashing and board & batten installation continued. **2)** E4: Units 28 - 31 front & back foam board, window trim and j channel installation continued. Deck door removal, flashing installation and deck door installation continued.

**TOTALS: 24** 

**TESTS/INSPECTIONS**-

Building E1 Unit 11 Front Lap Siding Installed

Building E1 Unit 10 Front Corrugated Siding Installed

Building E4 Units 28 & 29 Front J Channel Installed

Building E4 Units 30 & 31 Back Vents & J Channel Installed