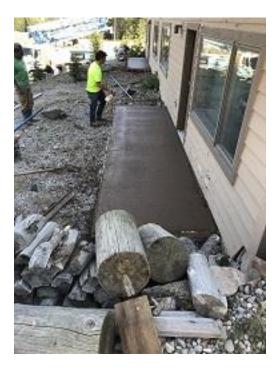

Totals: 27

**Observations** – **1)** E1 : Units 8 - 11 front foam board and garage trim installation. Unit 11 & 10 back soffit, fascia, flashing, lap siding and board & batten installation continued. **2)** E3: Units 24 - 27 back fascia installation continued .**3)** E4: Units 28 - 31 front base flashing, and window trim installation. Units 29 & 30 front sheathing repair. **4)** F1: Units 16 & 17 concrete patio preparation continued. **5)** F2: Units 18 & 19 concrete patio preparation continued. Unit 18 deck pier tie back installed.

Building E4 Units 29 & 30 Front Sheathing Repair

Building E4 Unit 31 Front Window Trim, Base Flashing & Foam Board Installation

Building F1 Unit 16 Concrete Patio Prep

Building F2 Unit 19 Concrete Patio Prep