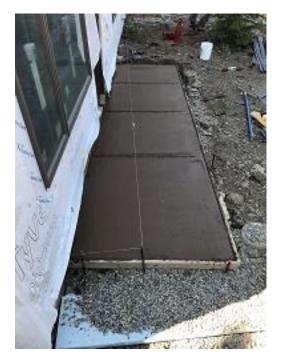

**Observations** – **1)** E1 : Units 8 - 11 front foam board, garage trim and j channel installation continued. Unit 8 - 9 back flashing and board & batten installation continued. **2)** E4: Units 28 - 31 front foam board, window trim and j channel installation continued. Units 29 & 30 back soffit installation continued. Deck door removal, flashing installation and deck door installation began. **3)** F1: Units 16 & 17 concrete patios installed. **4)** F2: Units 18 & 19 concrete patios installed.

# **Daily Observation Report – cont.**

Building F2 Units 18 & 19 Concrete Patios Installed

Building F1 Units 16 & 17 Concrete Patios Installed