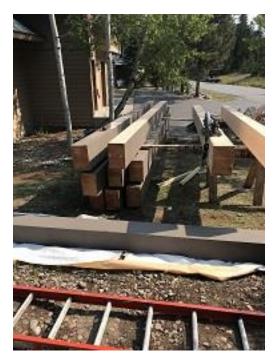

**Observations** – **1)** Deck beam painting continued. **2)** E1 : Units 8 - 11 lap and corrugated siding installation continued. Unit 8 - 11 back base flashing, flashing tape and foam board installation continued. **3)** E4: Units 30 - 31 Deck door removal, flashing installation and deck door installation continued.

**TESTS/INSPECTIONS**-

Deck Beam Painting

Building E1 Units 8 & 9 Front Corrugated Siding Installed

Building E1 Units 9 & 10 Front Lap Siding Installed

Building E4 Unit 31 Deck Door Installed

Building E4 Unit 31 Deck Door Framing Damage Repaired