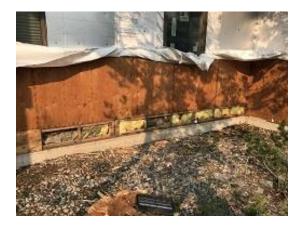

**Observations** – **1)** E1 : Units 10 & 11 front base flashing installation. Unit 11 side lap siding installation. **2)** E3: Units 27 back board and batten installation. **3)** E4: Units 29 front base flashing installation continued. Unit 29 back window trim installation. Unit 30 deck railing blocking installation. Unit 31 side window trim installation. **4)** E7: Units 50 &51 tyvek installation continued. Unit 52 siding demo continued. **5)** F1: Units 16 & 17 concrete patio preparation continued.

# Daily Observation Report – cont.

Building E1 Unit 11 Side Lap Siding Installed

Building E1 Units 8 & 9 Back Board and Batten Siding Installed

Building E3 Unit 27 Back Board and Batten Siding Installed

Building E4 Unit 29 Back Window Trim Installed