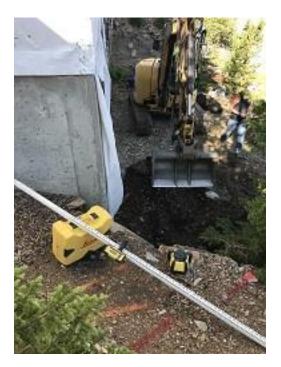

Totals: 27

**Observations** – **1)** E1 : Units 8 - 11 front foam board and garage trim installation. Unit 11 & 10 back soffit, fascia, flashing, lap siding and board & batten installation continued. **2)** E3: Units 24 - 27 back fascia installation continued .**3)** E4: Units 28 - 31 front base flashing, and window trim installation. Units 29 & 30 front sheathing repair. **4)** F1: Units 16 & 17 concrete patio preparation continued. **5)** F2: Units 18 & 19 concrete patio preparation continued. Unit 18 deck pier tie back installed.