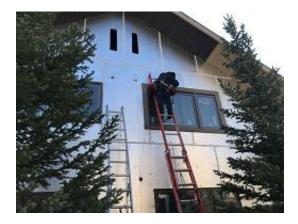

**Observations** – **1)** E1 : Units 8 - 11 front foam board, window trim, j channel corrugated siding installation continued. Unit 8 - 9 back flashing and board & batten installation continued. **2)** E4: Units 28 - 31 front & back foam board, window trim and j channel installation continued. Deck door removal, flashing installation and deck door installation continued.

**TOTALS: 24** 

**TESTS/INSPECTIONS**-

Building E1 Unit 11 Front Lap Siding Installed

Building E1 Unit 10 Front Corrugated Siding Installed

Building E4 Units 28 & 29 Front J Channel Installed

Building E4 Units 30 & 31 Back Vents & J Channel Installed