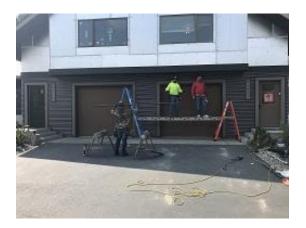

**Observations** – **1)** E1 : Units 10 & 11 front base flashing installation. Unit 11 side lap siding installation. **2)** E3: Units 27 back board and batten installation. **3)** E4: Units 29 front base flashing installation continued. Unit 29 back window trim installation. Unit 30 deck railing blocking installation. Unit 31 side window trim installation. **4)** E7: Units 50 &51 tyvek installation continued. Unit 52 siding demo continued. **5)** F1: Units 16 & 17 concrete patio preparation continued.

# Daily Observation Report – cont.

Building E1 Unit 11 Side Lap Siding Installed

Building E1 Units 8 & 9 Back Board and Batten Siding Installed

Building E3 Unit 27 Back Board and Batten Siding Installed

Building E4 Unit 29 Back Window Trim Installed