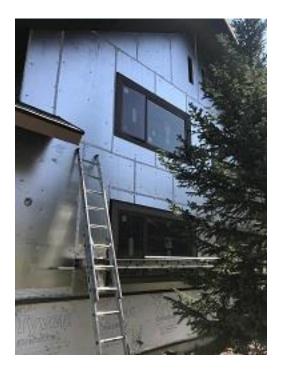

**Observations** – **1)** E1 : Units 10 & 11 front base flashing installation. Unit 11 side lap siding installation. **2)** E3: Units 27 back board and batten installation. **3)** E4: Units 29 front base flashing installation continued. Unit 29 back window trim installation. Unit 30 deck railing blocking installation. Unit 31 side window trim installation. **4)** E7: Units 50 &51 tyvek installation continued. Unit 52 siding demo continued. **5)** F1: Units 16 & 17 concrete patio preparation continued.

# Daily Observation Report – cont.

Building E1 Unit 11 Side Lap Siding Installed

Building E1 Units 8 & 9 Back Board and Batten Siding Installed

Building E3 Unit 27 Back Board and Batten Siding Installed

Building E4 Unit 29 Back Window Trim Installed