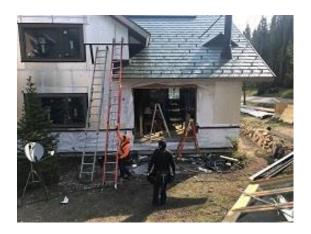

**Observations** – **1)** E1 : Units 8 - 11 front foam board, garage trim and j channel installation continued. Unit 8 - 9 back flashing and board & batten installation continued. **2)** E4: Units 28 - 31 front foam board, window trim and j channel installation continued. Units 29 & 30 back soffit installation continued. Deck door removal, flashing installation and deck door installation began. **3)** F1: Units 16 & 17 concrete patios installed. **4)** F2: Units 18 & 19 concrete patios installed.

### TESTS/INSPECTIONS -

Building E1 Units 8 & 9 Garage Trim and Foam Board Installed

Building E1 Units 10 & 11 Back Board and Batten Installed

Building E4 Units 30 & 31 Garage Trim, Foam Board and J Channel Installed

Building E4 Units 28 Foam Board and J Channel Installed