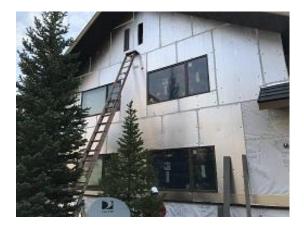

**Observations** – **1)** E1 : Units 8 - 11 front foam board, garage trim and j channel installation continued. Unit 8 - 9 back flashing and board & batten installation continued. **2)** E4: Units 28 - 31 front foam board, window trim and j channel installation continued. Units 29 & 30 back soffit installation continued. Deck door removal, flashing installation and deck door installation began. **3)** F1: Units 16 & 17 concrete patios installed. **4)** F2: Units 18 & 19 concrete patios installed.

### TESTS/INSPECTIONS -

Building E1 Units 8 & 9 Garage Trim and Foam Board Installed

Building E1 Units 10 & 11 Back Board and Batten Installed

Building E4 Units 30 & 31 Garage Trim, Foam Board and J Channel Installed

Building E4 Units 28 Foam Board and J Channel Installed