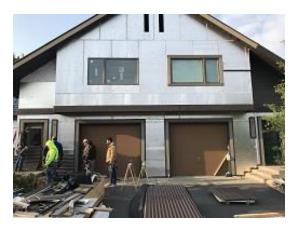

**Observations** – **1)** E1 : Units 10 & 11 front base flashing installation. Unit 11 side lap siding installation. **2)** E3: Units 27 back board and batten installation. **3)** E4: Units 29 front base flashing installation continued. Unit 29 back window trim installation. Unit 30 deck railing blocking installation. Unit 31 side window trim installation. **4)** E7: Units 50 &51 tyvek installation continued. Unit 52 siding demo continued. **5)** F1: Units 16 & 17 concrete patio preparation continued.

# Daily Observation Report – cont.

Building E1 Unit 11 Side Lap Siding Installed

Building E1 Units 8 & 9 Back Board and Batten Siding Installed

Building E3 Unit 27 Back Board and Batten Siding Installed

Building E4 Unit 29 Back Window Trim Installed