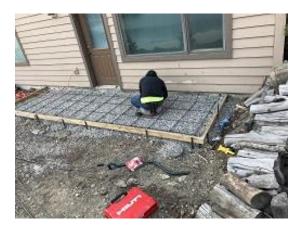

**Observations** – **1)** E1 : Units 10 & 11 front base flashing installation. Unit 11 side lap siding installation. **2)** E3: Units 27 back board and batten installation. **3)** E4: Units 29 front base flashing installation continued. Unit 29 back window trim installation. Unit 30 deck railing blocking installation. Unit 31 side window trim installation. **4)** E7: Units 50 &51 tyvek installation continued. Unit 52 siding demo continued. **5)** F1: Units 16 & 17 concrete patio preparation continued.

# **Daily Observation Report – cont.**

Building F1 Unit 16 Concrete Patio Preparation Continued

Building E7 Unit 52 Siding Demo Continued