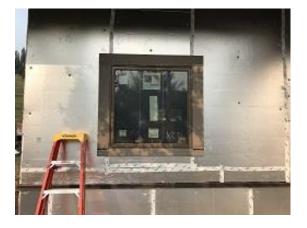

Totals: 27

**Observations** – **1)** E1 : Units 8 - 11 front foam board and garage trim installation. Unit 11 & 10 back soffit, fascia, flashing, lap siding and board & batten installation continued. **2)** E3: Units 24 - 27 back fascia installation continued .**3)** E4: Units 28 - 31 front base flashing, and window trim installation. Units 29 & 30 front sheathing repair. **4)** F1: Units 16 & 17 concrete patio preparation continued. **5)** F2: Units 18 & 19 concrete patio preparation continued. Unit 18 deck pier tie back installed.

Building E4 Units 29 & 30 Front Sheathing Repair

Building E4 Unit 31 Front Window Trim, Base Flashing & Foam Board Installation

Building F1 Unit 16 Concrete Patio Prep

Building F2 Unit 19 Concrete Patio Prep