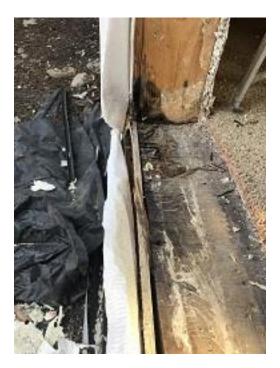

**TESTS/INSPECTIONS**-

Deck Beam Painting

Building E1 Units 8 & 9 Front Corrugated Siding Installed

Building E1 Units 9 & 10 Front Lap Siding Installed

Building E4 Unit 31 Deck Door Installed

Building E4 Unit 31 Deck Door Framing Damage Repaired