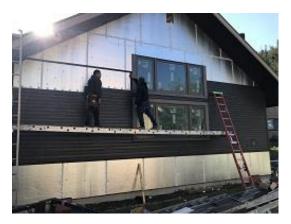

**Observations** – **1)** E1 : Units 10 & 11 front base flashing installation. Unit 11 side lap siding installation. **2)** E3: Units 27 back board and batten installation. **3)** E4: Units 29 front base flashing installation continued. Unit 29 back window trim installation. Unit 30 deck railing blocking installation. Unit 31 side window trim installation. **4)** E7: Units 50 &51 tyvek installation continued. Unit 52 siding demo continued. **5)** F1: Units 16 & 17 concrete patio preparation continued.

# Daily Observation Report – cont.

Building E1 Unit 11 Side Lap Siding Installed

Building E1 Units 8 & 9 Back Board and Batten Siding Installed

Building E3 Unit 27 Back Board and Batten Siding Installed

Building E4 Unit 29 Back Window Trim Installed