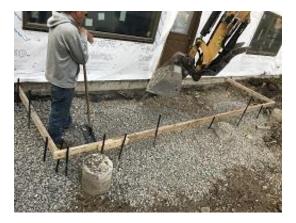

Totals: 27

**Observations** – **1)** E1 : Units 8 - 11 front foam board and garage trim installation. Unit 11 & 10 back soffit, fascia, flashing, lap siding and board & batten installation continued. **2)** E3: Units 24 - 27 back fascia installation continued .**3)** E4: Units 28 - 31 front base flashing, and window trim installation. Units 29 & 30 front sheathing repair. **4)** F1: Units 16 & 17 concrete patio preparation continued. **5)** F2: Units 18 & 19 concrete patio preparation continued. Unit 18 deck pier tie back installed.

Building E4 Units 29 & 30 Front Sheathing Repair

Building E4 Unit 31 Front Window Trim, Base Flashing & Foam Board Installation

Building F1 Unit 16 Concrete Patio Prep

Building F2 Unit 19 Concrete Patio Prep