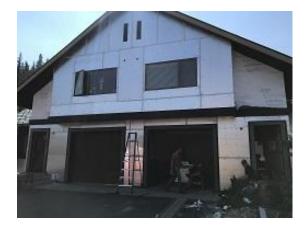

Totals: 27

**Observations** – **1)** E1 : Units 8 - 11 front foam board and garage trim installation. Unit 11 & 10 back soffit, fascia, flashing, lap siding and board & batten installation continued. **2)** E3: Units 24 - 27 back fascia installation continued .**3)** E4: Units 28 - 31 front base flashing, and window trim installation. Units 29 & 30 front sheathing repair. **4)** F1: Units 16 & 17 concrete patio preparation continued. **5)** F2: Units 18 & 19 concrete patio preparation continued. Unit 18 deck pier tie back installed.

### **TESTS/INSPECTIONS**-

Building E1 Unit 11 Back Soffit and Fascia Installation Continued

Building E1 Unit 10 & 11 Front Garage Foam Board and Trim Installation

Building E3 Unit 27 Back Fascia Installation