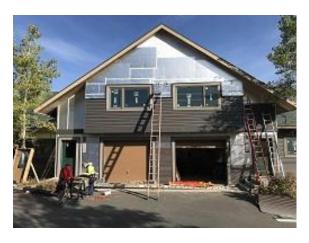

Building E7 Unit 49 Back Base & Wainscot Flashing Installed

Building E7 Units 49 & 50 Front Garage Door Metal & Foam Board Installed

Building E7 Unit 52 Side Wainscot Flashing & Foam Board Installed

**Building F1 Unit 17 Side Soffit Installed** 

Building F1 Unit 17 Back Window Trim & Foam Board Installed