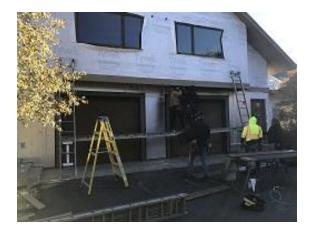

Building E7 Unit 49 Back Wainscot Flashing Installed

**Building E7 Unit 49 Side Windows Installed** 

Building E7 Units 50 & 51 Front Kitchen Windows, Trim & Foam Board Installed

Building F1 Unit 16 Back Deck Door and Ledger Flashing Installed

Building F1 Units 16 & 17 Front Board and Batten Siding Installed

Building F1 Unit 16 Side Board and Batten
Siding Installed