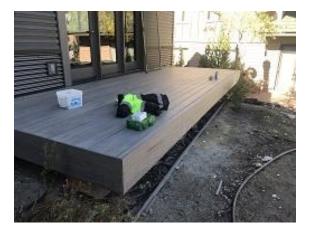

**Building E3 Unit 24 Decking Completed** 

Building E7 Unit 52 Side Base Flashing
Tape Installed

Building F1 Units 16 & 17 Front Lap Siding Installed