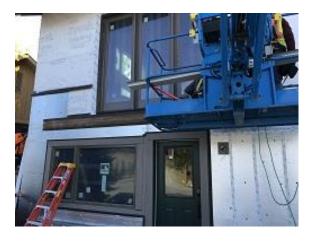

1

Building E7 Units 49 & 50 Front Soffit Installed

Building E7 Units 49 & 50 Front Belly Band Installed

Building E7 Unit 50 Front Upper Window Installed

Building F1 Unit 17 Deck Door Flashing Installed

**Building F1 Unit 17 Deck Door Installed** 