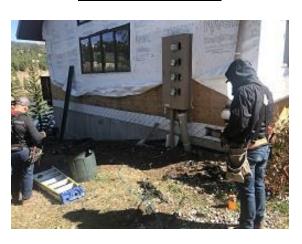

Building E7 Unit 49 Back Base & Wainscot Flashing Installed

Building E7 Units 49 & 50 Front Garage Door Metal & Foam Board Installed

Building E7 Unit 52 Side Wainscot Flashing & Foam Board Installed

**Building F1 Unit 17 Side Soffit Installed** 