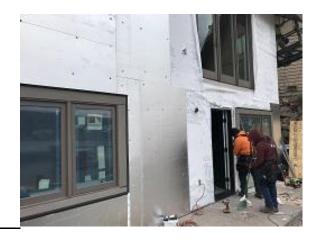

1

Building E7 Units 49 & 50 Front Soffit Installed

Building E7 Units 49 & 50 Front Belly Band Installed

Building E7 Unit 50 Front Upper Window Installed

Building F1 Unit 17 Deck Door Flashing Installed

**Building F1 Unit 17 Deck Door Installed** 