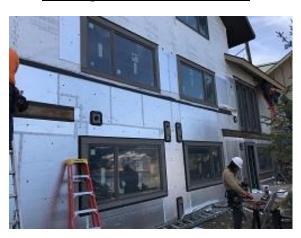

Building E7 Unit 49 Back Wainscot Flashing Installed

**Building E7 Unit 49 Side Windows Installed** 

Building E7 Units 50 & 51 Front Kitchen Windows, Trim & Foam Board Installed

Building F1 Unit 16 Back Deck Door and Ledger Flashing Installed

Building F1 Units 16 & 17 Front Board and Batten Siding Installed

Building F1 Unit 16 Side Board and Batten
Siding Installed