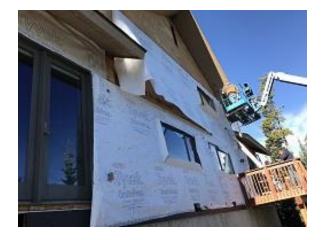

Building E7 Unit 49 Back Base & Wainscot Flashing Installed

Building E7 Units 49 & 50 Front Garage Door Metal & Foam Board Installed

Building E7 Unit 52 Side Wainscot Flashing & Foam Board Installed

**Building F1 Unit 17 Side Soffit Installed** 

Building F1 Unit 17 Back Window Trim & Foam Board Installed