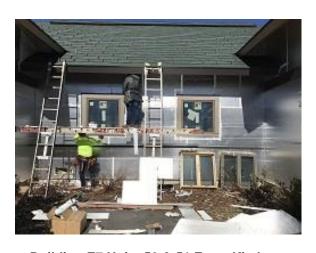

Building E7 Unit 49 Back Base & Wainscot Flashing Installed

Building E7 Units 49 & 50 Front Garage Door Metal & Foam Board Installed

Building E7 Unit 52 Side Wainscot Flashing & Foam Board Installed

**Building F1 Unit 17 Side Soffit Installed** 

Building F1 Unit 17 Back Window Trim & Foam Board Installed