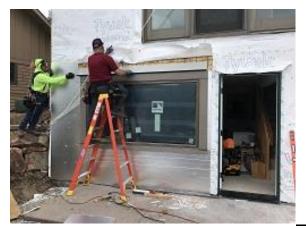

Building E7 Unit 49 Back Base & Wainscot Flashing Installed

Building E7 Units 49 & 50 Front Garage Door Metal & Foam Board Installed

Building E7 Unit 52 Side Wainscot Flashing & Foam Board Installed

**Building F1 Unit 17 Side Soffit Installed** 