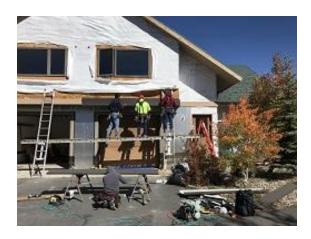

Building F1 Units 16 & 17 Front Board and Batten Siding Installed

Building F1 Unit 16 Side Board and Batten
Siding Installed