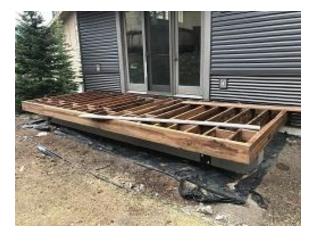

#### **Daily Observation Report**

Date of Report: Oct 5, 2021 Prepared By: Jim Goveia

**PROJECT:** BIG HORN CONDO SIDING REPLACEMENT & EXTERIOR UPGRADES PHASE 1 **REPORT #: 117 ADDRESS:** RUNNING BEAR ROAD **W**EATHER **TEMPERATURE** A.M P.M Windy Low Temperature: 39\* Snow High Temperature: 84\* X Sunny Clear Clear Snow **CONDITIONS** Other Sunny **CREW ON SITE** Plasterers **Finish Carpenters Plumbers** Kit Flooring Roofers Caulking Dakota 1 Ceiling Sheet rockers/Tapers \_ **Concrete Finishers** Siding Crew 23 Landscapers Tile Setters Electricians Carpenter Others: Totals: 24 Observations – 1) E7: Unit 49, 52 side lap siding installed. Units 49 & 52 back window trim, blocking and J Channel installation continued. 2) F1: Units 16 & 17 back board and batten & lap siding installation continued.3) E4: Unit 28 deck framing completed. TESTS/INSPECTIONS -UNRESOLVED ISSUES/FACTORS CONTRIBUTING TO DELAY -

# Daily Observation Report - cont.

**Building E4 Unit 28 Deck Framing Completed** 

**Building E7 Unit 49 Lap Siding Installed** 

**Building E7 Unit 52 Lap Siding Installed** 

Building E7 Units 51 & 52 Window Trim Installed