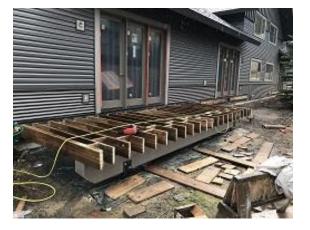

#### **Daily Observation Report**

Date of Report: Oct 5, 2021 Prepared By: Jim Goveia

**PROJECT:** BIG HORN CONDO SIDING REPLACEMENT & EXTERIOR UPGRADES PHASE 1 **REPORT #: 117 ADDRESS:** RUNNING BEAR ROAD **W**EATHER **TEMPERATURE** A.M P.M Windy Low Temperature: 39\* Snow High Temperature: 84\* X Sunny Clear Clear Snow **CONDITIONS** Other Sunny **CREW ON SITE** Plasterers **Finish Carpenters Plumbers** Kit Flooring Roofers Caulking Dakota 1 Ceiling Sheet rockers/Tapers \_ **Concrete Finishers** Siding Crew 23 Landscapers Tile Setters Electricians Carpenter Others: Totals: 24 Observations – 1) E7: Unit 49, 52 side lap siding installed. Units 49 & 52 back window trim, blocking and J Channel installation continued. 2) F1: Units 16 & 17 back board and batten & lap siding installation continued.3) E4: Unit 28 deck framing completed. TESTS/INSPECTIONS -UNRESOLVED ISSUES/FACTORS CONTRIBUTING TO DELAY -

# Daily Observation Report - cont.

**Building E4 Unit 28 Deck Framing Completed** 

**Building E7 Unit 49 Lap Siding Installed** 

**Building E7 Unit 52 Lap Siding Installed** 

Building E7 Units 51 & 52 Window Trim Installed