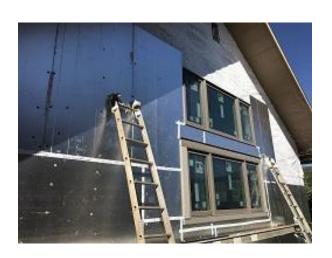

# Daily Observation Report - cont.

**Building E4 Unit 28 Deck Framing Completed** 

**Building E7 Unit 49 Lap Siding Installed** 

**Building E7 Unit 52 Lap Siding Installed** 

Building E7 Units 51 & 52 Window Trim Installed

**Building F1 Unit 16 Lap Siding Installed** 

Building F1 Units 16 & 17 Board and Batten Siding Installed