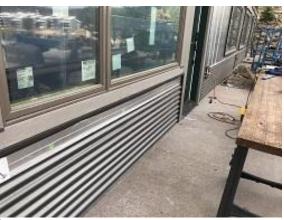

Building F1 Units 16 & 17 Back Lap Siding Installed

Building F1 Unit 16 Back Corrugated Siding Installed