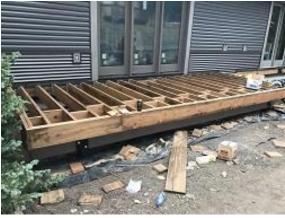

#### **Daily Observation Report**

Date of Report: Oct 5, 2021 Prepared By: Jim Goveia

**PROJECT:** BIG HORN CONDO SIDING REPLACEMENT & EXTERIOR UPGRADES PHASE 1 **REPORT #: 117 ADDRESS:** RUNNING BEAR ROAD **W**EATHER **TEMPERATURE** A.M P.M Windy Low Temperature: 39\* Snow High Temperature: 84\* X Sunny Clear Clear Snow **CONDITIONS** Other Sunny **CREW ON SITE** Plasterers **Finish Carpenters Plumbers** Kit Flooring Roofers Caulking Dakota 1 Ceiling Sheet rockers/Tapers \_ **Concrete Finishers** Siding Crew 23 Landscapers Tile Setters Electricians Carpenter Others: Totals: 24 Observations – 1) E7: Unit 49, 52 side lap siding installed. Units 49 & 52 back window trim, blocking and J Channel installation continued. 2) F1: Units 16 & 17 back board and batten & lap siding installation continued.3) E4: Unit 28 deck framing completed. TESTS/INSPECTIONS -UNRESOLVED ISSUES/FACTORS CONTRIBUTING TO DELAY -

# Daily Observation Report - cont.

**Building E4 Unit 28 Deck Framing Completed** 

**Building E7 Unit 49 Lap Siding Installed** 

**Building E7 Unit 52 Lap Siding Installed** 

Building E7 Units 51 & 52 Window Trim Installed