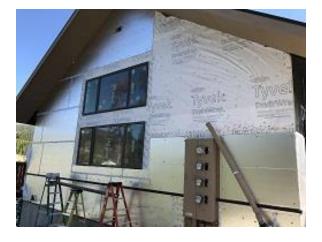

#### Daily Observation Report - cont.

Building E7 Units 50 & 51 Front Lap Siding Installed

Building E7 Unit 52 Side Foam Board Installed

**Building E7 Unit 49 Side Foam Board Installed** 

Building F1 Unit 16 & 17 J Channel, Blocking Installed

# **Daily Observation Report – cont.**

Building F1 Unit 16 & 17 J Channel, Blocking Installed