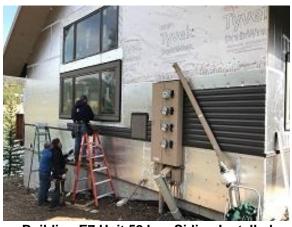

#### Daily Observation Report - cont.

Building E7 Units 50 & 51 Front Lap Siding Installed

Building E7 Unit 52 Side Foam Board Installed

**Building E7 Unit 49 Side Foam Board Installed** 

Building F1 Unit 16 & 17 J Channel, Blocking Installed

# **Daily Observation Report – cont.**

Building F1 Unit 16 & 17 J Channel, Blocking Installed