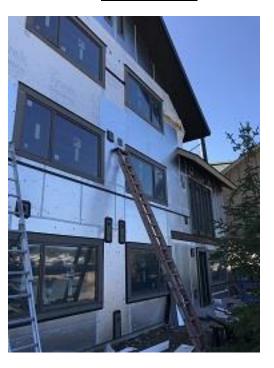

# Daily Observation Report - cont.

**Building E2 Unit 20 Deck Framing** 

**Building E4 Unit 29 Deck Framing Completed** 

**Building E7 Unit 49 Side Lap Siding Installed** 

Building E7 Units 49 & 50 Front Lap Siding Installed

Building F1 Units 16 & 17 Back Lap Siding Installed

Building F1 Unit 16 Back Corrugated Siding Installed