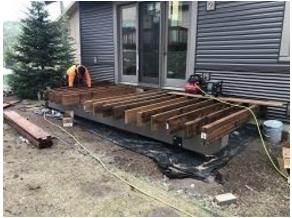

#### **Daily Observation Report**

Date of Report: Oct 5, 2021 Prepared By: Jim Goveia

**PROJECT:** BIG HORN CONDO SIDING REPLACEMENT & EXTERIOR UPGRADES PHASE 1 **REPORT #: 117 ADDRESS:** RUNNING BEAR ROAD **W**EATHER **TEMPERATURE** A.M P.M Windy Low Temperature: 39\* Snow High Temperature: 84\* X Sunny Clear Clear Snow **CONDITIONS** Other Sunny **CREW ON SITE** Plasterers **Finish Carpenters Plumbers** Kit Flooring Roofers Caulking Dakota 1 Ceiling Sheet rockers/Tapers \_ **Concrete Finishers** Siding Crew 23 Landscapers Tile Setters Electricians Carpenter Others: Totals: 24 Observations – 1) E7: Unit 49, 52 side lap siding installed. Units 49 & 52 back window trim, blocking and J Channel installation continued. 2) F1: Units 16 & 17 back board and batten & lap siding installation continued.3) E4: Unit 28 deck framing completed. TESTS/INSPECTIONS -UNRESOLVED ISSUES/FACTORS CONTRIBUTING TO DELAY -

# Daily Observation Report - cont.

**Building E4 Unit 28 Deck Framing Completed** 

**Building E7 Unit 49 Lap Siding Installed** 

**Building E7 Unit 52 Lap Siding Installed** 

Building E7 Units 51 & 52 Window Trim Installed