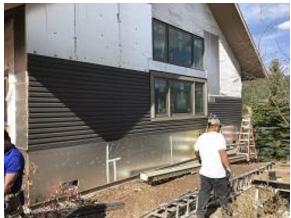

# Daily Observation Report - cont.

**Building E2 Unit 20 Deck Framing** 

**Building E4 Unit 29 Deck Framing Completed** 

**Building E7 Unit 49 Side Lap Siding Installed** 

Building E7 Units 49 & 50 Front Lap Siding Installed

Building F1 Units 16 & 17 Back Lap Siding Installed

Building F1 Unit 16 Back Corrugated Siding Installed