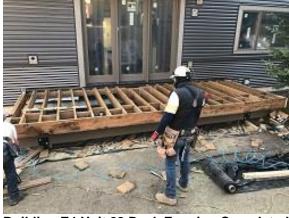

# Daily Observation Report - cont.

**Building E4 Unit 28 Deck Framing Completed** 

**Building E7 Unit 49 Lap Siding Installed** 

**Building E7 Unit 52 Lap Siding Installed** 

Building E7 Units 51 & 52 Window Trim Installed

**Building F1 Unit 16 Lap Siding Installed** 

Building F1 Units 16 & 17 Board and Batten Siding Installed