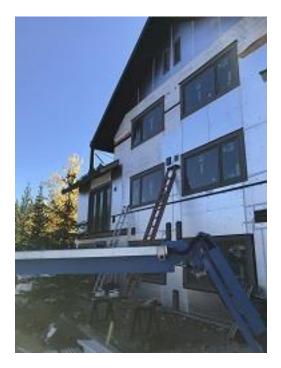

#### Daily Observation Report - cont.

Building E7 Units 50 & 51 Front Lap Siding Installed

Building E7 Unit 52 Side Foam Board Installed

**Building E7 Unit 49 Side Foam Board Installed** 

Building F1 Unit 16 & 17 J Channel, Blocking Installed

# **Daily Observation Report – cont.**

Building F1 Unit 16 & 17 J Channel, Blocking Installed