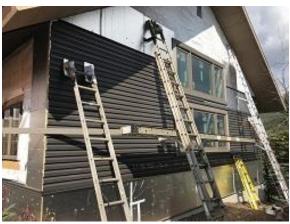

#### Daily Observation Report - cont.

Building E7 Units 50 & 51 Front Lap Siding Installed

Building E7 Unit 52 Side Foam Board Installed

**Building E7 Unit 49 Side Foam Board Installed** 

Building F1 Unit 16 & 17 J Channel, Blocking Installed

# **Daily Observation Report – cont.**

Building F1 Unit 16 & 17 J Channel, Blocking Installed