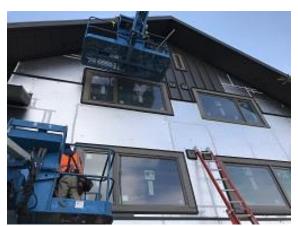

#### **Daily Observation Report**

Date of Report: Oct 6, 2021 Prepared By: Jim Goveia

PROJECT: BIG HORN CONDO SIDING REPLACEMENT & EXTERIOR UPGRADES PHASE 1

REPORT #: 118

| Address: Running Bear Road                                                                                                                                                                                                                                                                                                                                                                                                                                                                                |                    |                |  |  |  |
|-----------------------------------------------------------------------------------------------------------------------------------------------------------------------------------------------------------------------------------------------------------------------------------------------------------------------------------------------------------------------------------------------------------------------------------------------------------------------------------------------------------|--------------------|----------------|--|--|--|
| WEATHER                                                                                                                                                                                                                                                                                                                                                                                                                                                                                                   |                    |                |  |  |  |
| TEMPERATURE                                                                                                                                                                                                                                                                                                                                                                                                                                                                                               | A.M                | P.M            |  |  |  |
| Low Temperature: 55*                                                                                                                                                                                                                                                                                                                                                                                                                                                                                      | Snow               | Windy          |  |  |  |
| High Temperature: 73*                                                                                                                                                                                                                                                                                                                                                                                                                                                                                     | X Cloudy           | Clear          |  |  |  |
|                                                                                                                                                                                                                                                                                                                                                                                                                                                                                                           | Clear              | Snow           |  |  |  |
| CONDITIONS                                                                                                                                                                                                                                                                                                                                                                                                                                                                                                | Other              | X Cloudy       |  |  |  |
| CREW ON SITE                                                                                                                                                                                                                                                                                                                                                                                                                                                                                              |                    |                |  |  |  |
| Plasterers Finish Carpenters                                                                                                                                                                                                                                                                                                                                                                                                                                                                              | Plumbers           | Kit            |  |  |  |
| Flooring Roofers                                                                                                                                                                                                                                                                                                                                                                                                                                                                                          | Caulking           | Dakota 1       |  |  |  |
| Ceiling Sheet rockers/Tapers                                                                                                                                                                                                                                                                                                                                                                                                                                                                              | Concrete Finishers | Siding Crew 23 |  |  |  |
| Landscapers Tile Setters                                                                                                                                                                                                                                                                                                                                                                                                                                                                                  | Electricians       |                |  |  |  |
| Carpenter Others:                                                                                                                                                                                                                                                                                                                                                                                                                                                                                         |                    |                |  |  |  |
| Totals:                                                                                                                                                                                                                                                                                                                                                                                                                                                                                                   | 24                 |                |  |  |  |
| Observations – 1) E2: Unit 20 deck framing began. 2) E4: Unit 29 deck framing completed, Unit 30 deck framing began. 3) E7: Unit 49 & 52 side lap siding installation continued. Units 51 & 52 back window trim, blocking and J Channel installation continued. Units 49 & 50 front lap siding installation began. 4) F1: Units 16 & 17 back board and batten siding completed, lap and corrugated siding installation continued.  Tests/Inspections –  Unresolved Issues/Factors Contributing to Delay – |                    |                |  |  |  |

# Daily Observation Report - cont.

**Building E2 Unit 20 Deck Framing** 

**Building E4 Unit 29 Deck Framing Completed** 

**Building E7 Unit 49 Side Lap Siding Installed** 

Building E7 Units 49 & 50 Front Lap Siding Installed

Building F1 Units 16 & 17 Back Lap Siding Installed

Building F1 Unit 16 Back Corrugated Siding Installed