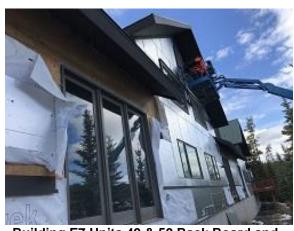

# **Daily Observation Report**

Date of Report: Oct 18, 2021 Prepared By: Jim Goveia

| PROJECT: BIG HORN CONDO SIDING REPLACEMENT & EXTERIOR UPGRADES PHASE 1                                                                                                                                                                                                                                                                        |                    |                |  |
|-----------------------------------------------------------------------------------------------------------------------------------------------------------------------------------------------------------------------------------------------------------------------------------------------------------------------------------------------|--------------------|----------------|--|
| Address: Running Bear Road                                                                                                                                                                                                                                                                                                                    |                    |                |  |
| WEATHER                                                                                                                                                                                                                                                                                                                                       |                    |                |  |
| TEMPERATURE                                                                                                                                                                                                                                                                                                                                   | A.M                | P.M            |  |
| Low Temperature: 35*                                                                                                                                                                                                                                                                                                                          | Snow               | Windy          |  |
| High Temperature: 63*                                                                                                                                                                                                                                                                                                                         | X Cloudy           | Clear          |  |
|                                                                                                                                                                                                                                                                                                                                               | Clear              | Snow           |  |
| CONDITIONS                                                                                                                                                                                                                                                                                                                                    | Other              | X Sunny        |  |
| CREW ON SITE                                                                                                                                                                                                                                                                                                                                  |                    |                |  |
| Plasterers Finish Carpenters                                                                                                                                                                                                                                                                                                                  | Plumbers           | Kit            |  |
| Flooring Roofers                                                                                                                                                                                                                                                                                                                              | Caulking           | Dakota 1       |  |
| Ceiling Sheet rockers/Tapers                                                                                                                                                                                                                                                                                                                  | Concrete Finishers | Siding Crew 26 |  |
| Landscapers Tile Setters                                                                                                                                                                                                                                                                                                                      | Electricians       |                |  |
| Carpenter Others:                                                                                                                                                                                                                                                                                                                             |                    |                |  |
| Totals:                                                                                                                                                                                                                                                                                                                                       | 27                 |                |  |
| Observations – 1) E2: Units 22 & 23 decking completed. 2) E7: Units 49 - 52 front siding installation continued. Units 50 - 52 back board and batten siding installation continued. 3) F2: Units 18 & 19 fascia, soffit, base flashing & wainscot flashing continued.  TESTS/INSPECTIONS –  UNRESOLVED ISSUES/FACTORS CONTRIBUTING TO DELAY – |                    |                |  |

**Building E2 Unit 23 Deck Complete** 

**Building E2 Unit 22 Deck Complete** 

Building E7 Units 51 & 52 Back Board and Batten Installation

**Building E7 Unit 52 Side Siding Installation** 

Building F2 Unit 19 Side Base & Wainscot Flash Installation