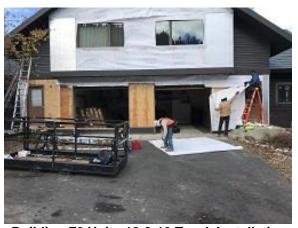

Observations – 1) E1: Units 8 - 10 deck area grading to lower grade below glulam. Units 8 - 11 vents installation began 2) E3: Units 24 - 27 vents installed 3) E4: Unit 28 drywall repair at entry began. 4) E7: Units 49 - 52 front siding installation continued. Units 49 & 50 back fascia & soffit installation continued. 5) F2: Units 18 & 19 fascia, soffit, base flashing & wainscot flashing continued and back sheathing replaced over repaired structural framing. Unit 19 kitchen window installed.

TESTS/INSPECTIONS —

UNRESOLVED ISSUES/FACTORS CONTRIBUTING TO DELAY -

**Building E1 Unit 8 Deck Area Grading** 

Building E7 Unit 50 Side Lap Siding & Diverter Installation

**Building E3 Unit 24 Back Vents Installed** 

Building F2 Unit 19 Kitchen Window, Wainscot Flashing & Foam Insulation Installation