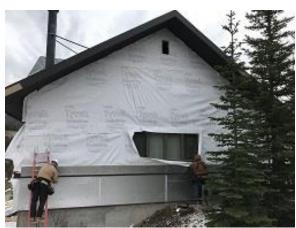

Building F2 Unit 19 Kitchen Window, Wainscot Flashing & Foam Insulation Installation