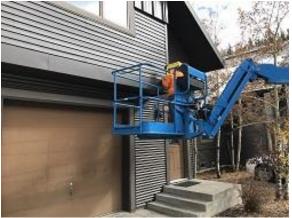

**Building E1 Unit 8 Deck Area Grading** 

Building E4 Unit 28 Entry Interior Drywall Repair Progressing

**Building E3 Address Numbers Applied** 

**Building E7 Unit 51 Front Door Installation** 

Building F2 Unit 18 Back Deck Sheathing Installation