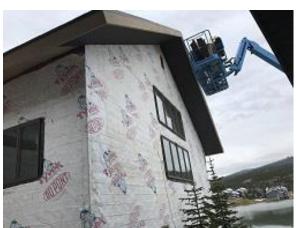

Building F2 Units 18 & 19 Front Tyvek, Belly Band, Base Flashing & Foam Board Install