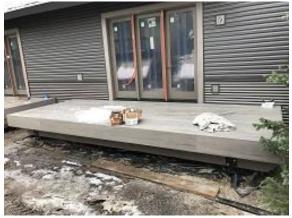

**Building E1 Unit 8 Decking Installation** 

**Building E3 Unit 25 Front Caulking Applied** 

Building E7 Units 51 & 52 Front Corrugated
Siding Installation

Building E7 Units 49 & 50 Back Board and Batten Siding Installation