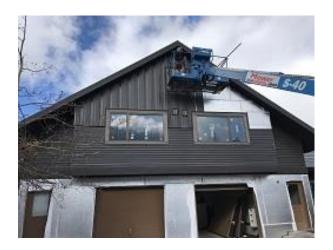

|               |                       |
| Totals:                                                                                                                                                                                                             | 23                                  |               |                       |
| Observations – 1) E1: Unit 10 & 11 Satellite dish Units 16 & 17 deck knife plates installation begar continued. Side & back windows installed.  TESTS/INSPECTIONS –  UNRESOLVED ISSUES/FACTORS CONTRIBUTING TO DELA | n. <b>4)</b> F2: Units 18 & 19 fron |               | -                     |





Building E1 Units 10 & 11 Satellite
Dishes Installation



**Building E7 Unit 49 Deck Door Installation** 



Building F1 Unit 17 Deck Knife Plates Installation



Building F2 Units 18 & 19 Front Board and Batten Siding Installation





**Building F2 Unit 18 Side Windows Install** 



**Building F2 Unit 19 Back Window Installation** 



# **Daily Observation Report**

Date of Report: Oct 28, 2021 Prepared By: Jim Goveia

| Phase 1  |                               |                       |
|----------|-------------------------------|-----------------------|
|          |                               | <b>R</b> EPORT #: 134 |
|          |                               |                       |
| M        | P.N                           | 1                     |
| ] Sno    | w                             | Windy                 |
| Wind     | у                             | Clear                 |
| ] Clea   | r 🗌                           | Snow