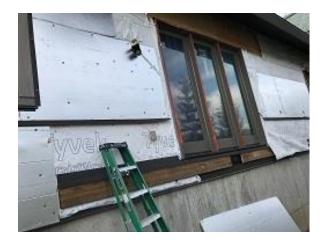

**Building F2 Unit 18 Side Windows Install** 

**Building F2 Unit 19 Back Window Installation** 