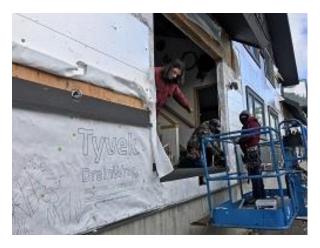

**Building F2 Units 18 & 19 Back Window Install** 

**Building F2 Unit 18 Side Windows Install** 

**Building F2 Unit 19 Back Window Installation** 