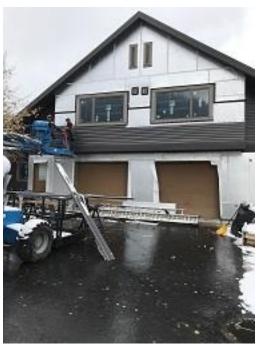

**Building F2 Units 18 & 19 Back Window Install** 

**Building F2 Unit 18 Side Windows Install** 

**Building F2 Unit 19 Back Window Installation** 