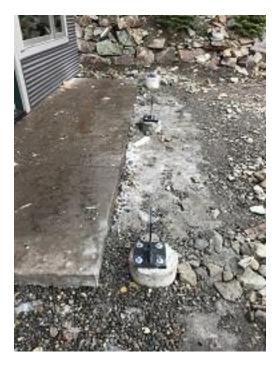

**Building E1 Unit 10 Decking Installation** 

**Building E1 Unit 08 Decking Installation** 

**Building E2 Unit 23 Threshold Support Install** 

Building E7 Units 49 & 50 Back Board and Batten Siding Installation