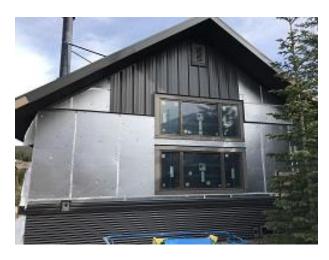

**Building F2 Units 18 & 19 Back Window Install** 

**Building E1 Unit 09 Decking Installation** 

**Building E41 Unit 31 Deck Framing** 

Building E3 Units 26 & 27 Satellite
Dish Installation

Building F2 Units 18 & 19 Front Lap Siding Installation