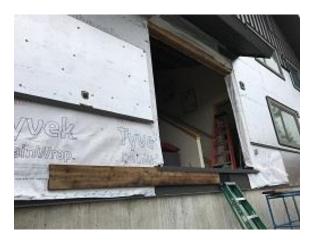

| 1                     |
|          | Dakota                        | 1                     |
| nishers  | Siding (                      | Crew 20               |
|          |                               |                       |
|          |                               |                       |
|          |                               |                       |
| installa | tion. <b>4)</b> F1: Units 1   | 6 & 17 deck knife     |
|          | Snor<br>Wind<br>Clear<br>Othe | Snow                  |





**Building E1 Units 8 & 9 Satellite Dishes Installed** 



Building E4 Units 30 & 31 Satellite
Dishes Installed



**Building E7 Unit 49 Deck Door Installed** 



**Building E7 Unit 50 Deck Door Installation** 



**Building F2 Units 18 & 19 Board and Batten Install** 



**Building E7 Unit 51 Deck Door Installation** 



### **Daily Observation Report**

Date of Report: Oct 29, 2021 Prepared By: Jim Goveia

| PROJECT: BIG HORN CONDO SIDING REPLACEMENT & EXTERIOR UPGRADES PHASE 1 | REPORT #: 135 |
|------------------------------------------------------------------------|---------------|

Address: Running Bear Road

| ADDRESS. RUNNING BEAR ROAD                                                                                                                                                                                                                                                                                                                            |                    |                |  |
|------------------------------------------------------------