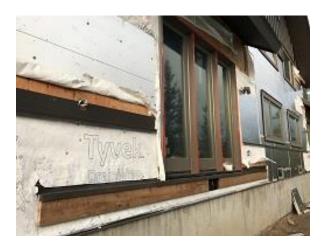

**Building F2 Units 18 & 19 Back Window Install** 

**Building F2 Unit 18 Side Windows Install** 

**Building F2 Unit 19 Back Window Installation** 