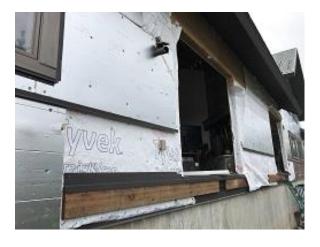

**Building F2 Unit 18 Side Windows Install** 

**Building F2 Unit 19 Back Window Installation** 