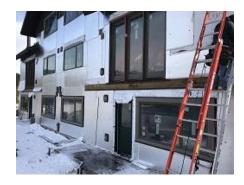

Building F1 Units 18 & 19 Deck Framing Installation Continued

Building F1 Unit 19 Deck Framing Installation Continued

Building F2 Units 18 & 19 Back Lap Siding Installation Continued

Building F2 Units 19 Front Corrugated Siding Installation Continued