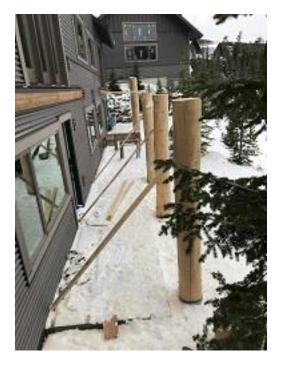

PROGRESS OF WORK (PHOTOS)

Building E1 Unit 8 Living Room Interior Trim Installed

Building E1 Unit 8 Deck Door Interior Trim Installed

Building F1 Unit 16 Deck Log Posts Installed

Building F2 Units 18 & 19 Deck Ledgers Installed