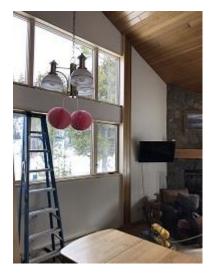

PROGRESS OF WORK (PHOTOS)

Building E1 Unit 8 Living Room Interior Trim Installed

Building E1 Unit 8 Deck Door Interior Trim Installed

Building F1 Unit 16 Deck Log Posts Installed

Building F2 Units 18 & 19 Deck Ledgers Installed