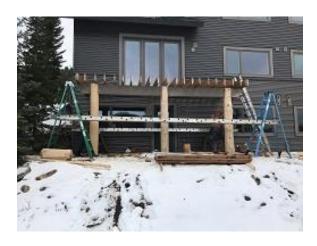

Building F1 Units 18 & 19 Deck Framing
Installation Continued

Building F1 Units 18 & 19 Deck Framing Installation Continued

Building F1 Unit 18 Deck Framing Installation Continued

Building E Units 22 & 23 Satellite Mounts Installation Continued

Building F1 Units 18 & 19 Deck Framing Installation Continued

Building F1 Unit 19 Deck Framing Installation Continued

Building F2 Units 18 & 19 Back Lap Siding Installation Continued

Building F2 Units 19 Front Corrugated Siding Installation Continued