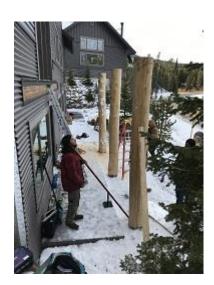

**Building F1 Unit 17 Deck Posts Installed** 

Building F2 Unit 19 Back Wainscot Flashing Installed

**Building F2 Unit 19 Front Door Installed** 

**Building F2 Unit 18 Front Door Installed** 

Montana Construction Management PO Box 1508, Great Falls, MT 59401 (406) 799-9434