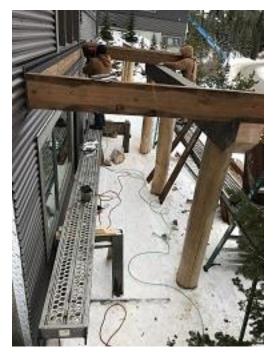

Building F1 Units 18 & 19 Deck Framing
Installation Continued

Building F1 Units 18 & 19 Deck Framing Installation Continued

Building F1 Unit 18 Deck Framing Installation Continued

Building E Units 22 & 23 Satellite Mounts Installation Continued

Building F1 Units 18 & 19 Deck Framing Installation Continued

Building F1 Unit 19 Deck Framing Installation Continued

Building F2 Units 18 & 19 Back Lap Siding Installation Continued

Building F2 Units 19 Front Corrugated Siding Installation Continued