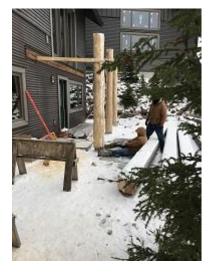

#### **Daily Observation Report**

Date of Report: Nov 8, 2021 Prepared By: Jim Goveia

| montanaconstmgmt@gmail.com                    |                           |                                |             |
|-----------------------------------------------|---------------------------|--------------------------------|-------------|
| PROJECT: BIG HORN CONDO SIDING REPLACEMENT &  | EXTERIOR UPGRADES PHASE 1 | Re                             | PORT #: 141 |
| Address: Running Bear Road                    |                           |                                |             |
| WEATHER                                       |                           |                                |             |
| TEMPERATURE                                   | A.M                       | P.M                            |             |
| Low Temperature: 18*                          | Snow                      | Windy                          |             |
| High Temperature: 45*                         | X Sunny                   | Clear                          |             |
|                                               | Clear                     | Snow                           |             |
| CONDITIONS                                    | Other                     | X Sunny                        |             |
| CREW ON SITE                                  |                           |                                |             |
| Plasterers Finish Carpenters                  | Plumbers                  | Kit                            | 1           |
| Flooring Roofers                              | Caulking                  | Dakota                         | 1           |
| Ceiling Sheet rockers/Tapers                  | Concrete Finishers        | Siding Crew                    | 6           |
| Landscapers Tile Setters                      | Electricians              | Interior Trim Carpe            | nter 1      |
| Carpenter Others:                             |                           |                                |             |
| To                                            | TALS: 9                   |                                |             |
|                                               |                           |                                |             |
| Observations – 1) E3: Unit 8 Interior trim in |                           | og posts installed <b>3)</b> F | 2: Units 18 |
| & 19 Back deck ledger and flashing installe   | α.                        |                                |             |
| TESTS/INSPECTIONS —                           |                           |                                |             |
| Unresolved Issues/Factors Contributing to     | O DELAY -                 |                                |             |
|                                               |                           |                                |             |
|                                               |                           |                                |             |
|                                               |                           |                                |             |
|                                               | 1                         |                                |             |
|                                               |                           |                                |             |
|                                               |                           |                                |             |
|                                               | 1                         |                                |             |
|                                               |                           |                                |             |

PROGRESS OF WORK (PHOTOS)

Building E1 Unit 8 Living Room Interior Trim Installed

Building E1 Unit 8 Deck Door Interior Trim Installed

Building F1 Unit 16 Deck Log Posts Installed

Building F2 Units 18 & 19 Deck Ledgers Installed