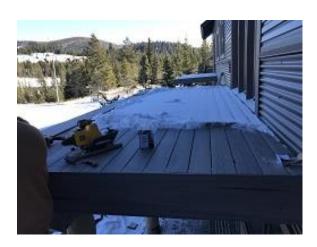

1

Unit 29 Storm door installed. 4) E7: Units 49 - 51 Deck knife plates installation continue. Deck log post installation continued. 5) F1: Unit 17 Deck fascia installed. 6) F2: Units 18 & 19 Back corrugated siding

**Building E1 Unit 11 Storm Door Installed** 

Building E7 Units 49 -51 Deck Posts Installation

**Building E4 Unit 29 Storm Door Installed** 

**Building F1 Unit 17 Deck Fascia Installed** 

Building F2 Units 18 & 19 Deck Posts Installed, Back Wainscot Siding Installed