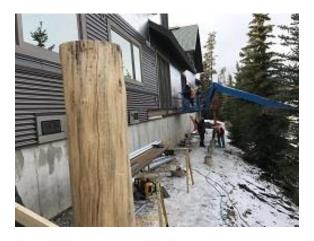

#### **Daily Observation Report**

Date of Report: Nov 15, 2021 Prepared By: Jim Goveia

PROJECT: BIG HORN CONDO SIDING REPLACEMENT & EXTERIOR UPGRADES PHASE 1

REPORT #: 146

| Address: Running Bear Road                                                                                                                                                                                                                                                                        |                    |                          |  |
|---------------------------------------------------------------------------------------------------------------------------------------------------------------------------------------------------------------------------------------------------------------------------------------------------|--------------------|--------------------------|--|
| WEATHER                                                                                                                                                                                                                                                                                           |                    |                          |  |
| Temperature                                                                                                                                                                                                                                                                                       | A.M                | P.M                      |  |
| Low Temperature: 36*                                                                                                                                                                                                                                                                              | Rain               | Windy                    |  |
| High Temperature: 48*                                                                                                                                                                                                                                                                             | X Partly Cloudy    | Clear                    |  |
|                                                                                                                                                                                                                                                                                                   | Clear              | Snow                     |  |
| CONDITIONS                                                                                                                                                                                                                                                                                        | Other              | X Mostly Cloudy          |  |
| CREW ON SITE                                                                                                                                                                                                                                                                                      |                    |                          |  |
| Plasterers Finish Carpenters                                                                                                                                                                                                                                                                      | Plumbers           | Kit 1                    |  |
| Flooring Roofers                                                                                                                                                                                                                                                                                  | Caulking           | Dakota 1                 |  |
| Ceiling Sheet rockers/Tapers                                                                                                                                                                                                                                                                      | Concrete Finishers | Siding Crew 7            |  |
| Landscapers Tile Setters                                                                                                                                                                                                                                                                          | Electricians       | Interior Trim Carpenter  |  |
| Carpenter Others:                                                                                                                                                                                                                                                                                 |                    | Satellite Dish Installer |  |
| Totals:                                                                                                                                                                                                                                                                                           | 9                  |                          |  |
| Observations – 1) E1: Unit 10 Installed storm door. 2) E7: Units 49 - 51 Deck knife plates installation began. 3) F1: Unit 17 Deck framing continued. 4) F2: Units 18 & 19 Back corrugated siding installation continued.  TESTS/INSPECTIONS –  UNRESOLVED ISSUES/FACTORS CONTRIBUTING TO DELAY – |                    |                          |  |

**Building E1 Unit 10 Storm Door Installed** 

**Building F1 Unit 16 Decking Installed** 

Building E7 Units 49 - 51 Deck Knife Plates Installed

**Building F1 Unit 17 Deck Framing Continued** 

Building F2 Units 18 & 19 Back Corrugated
Siding Installed