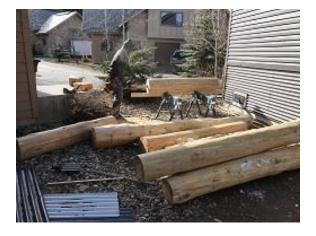

#### **Daily Observation Report**

Date of Report: Nov 18, 2021 Prepared By: Jim Goveia

**PROJECT:** BIG HORN CONDO SIDING REPLACEMENT & EXTERIOR UPGRADES PHASE 1 **REPORT #: 149 ADDRESS: RUNNING BEAR ROAD W**EATHER **TEMPERATURE** P.M A.M Windy Low Temperature: 25\* Rain High Temperature: 30\* Partly Cloudy Clear Clear Snow **CONDITIONS** Other X Mostly Cloudy **CREW ON SITE** Plasterers **Finish Carpenters Plumbers** Kit 1 **Flooring** Roofers Caulking Dakota 1 Ceiling Sheet rockers/Tapers **Concrete Finishers Siding Crew** 10 2 Landscapers Tile Setters Electricians Satellite Dish Installer Carpenter Others: TOTALS: 14 Observations – 1) E2: Units 22 Storm door installed. 2) E4: Unit 29 Starlink dish installed and wired. 3) E7: Units 49 - 51 Deck knife plates installation continue. Deck log post installation continued. Units 49 & 51 Lap siding installation continued. 4) F1: Unit 16 Satellite dish installed and wired, unit 17 mount installed and wired. Unit 16 Storm door installed. 5) F2: Unit 18 deck log posts cut to length and ledger board lag bolts installed. TESTS/INSPECTIONS —

**Building E2 Unit 22 Storm Door Installed** 

**Building E7 Unit 51 Deck Knife Plates Installed** 

Building E7 Units 49 Deck Log Post Installation

Building E7 Units 49 & 50 Back Lap Siding Installation

Building F1 Units 16 Satellite Dish, Wire and Storm Door Installation

Building F2 Unit 18 Deck Logs & Ledger Bolts Installed