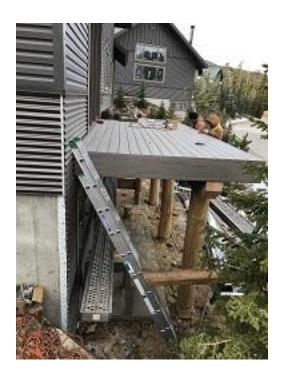

| Address: Running Bear Road                                                                                                                                                                                                                                                              |                    |                         |    |
|-----------------------------------------------------------------------------------------------------------------------------------------------------------------------------------------------------------------------------------------------------------------------------------------|--------------------|-------------------------|----|
| WEATHER                                                                                                                                                                                                                                                                                 |                    |                         |    |
| TEMPERATURE                                                                                                                                                                                                                                                                             | A.M                | P.M                     |    |
| Low Temperature: 9*                                                                                                                                                                                                                                                                     | Rain               | Windy                   |    |
| High Temperature: 23*                                                                                                                                                                                                                                                                   | X Windy            | Clear                   |    |
|                                                                                                                                                                                                                                                                                         | Clear              | Snow                    |    |
| CONDITIONS                                                                                                                                                                                                                                                                              | Other              | X Windy                 |    |
| CREW ON SITE                                                                                                                                                                                                                                                                            |                    |                         |    |
| Plasterers Finish Carpenters                                                                                                                                                                                                                                                            | Plumbers           | Kit                     | 1  |
| Flooring Roofers                                                                                                                                                                                                                                                                        | Caulking           | Dakota                  | 1  |
| Ceiling Sheet rockers/Tapers                                                                                                                                                                                                                                                            | Concrete Finishers | Siding Crew             | 11 |
| Landscapers Tile Setters                                                                                                                                                                                                                                                                | Electricians       | Interior Trim Carpenter | -  |
| Carpenter Others:                                                                                                                                                                                                                                                                       |                    |                         |    |
| Totals:                                                                                                                                                                                                                                                                                 | 13                 |                         |    |
| Observations – 1) E7: Units 49 - 51 Deck knife plates installation continue. Deck log post preparation began. 2) F1: Unit 17 Decking began. 3) F2: Units 18 & 19 Back corrugated siding installation continued.  TESTS/INSPECTIONS –  UNRESOLVED ISSUES/FACTORS CONTRIBUTING TO DELAY – |                    |                         |    |

1

Building E7 Units 49 -51 Deck Knife Plates Installed

Building E7 Units 49 -51 Deck Posts Prepared for Installation

**Building F1 Unit 17 Decking Installation** 

Building F2 Units 18 & 19 Back Corrugated Siding Installed