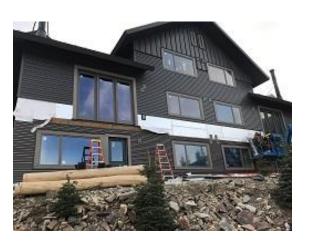

| 13                 |                         |    |
| Observations – 1) E7: Units 49 - 51 Deck knife plates installation continue. Deck log post preparation began. 2) F1: Unit 17 Decking began. 3) F2: Units 18 & 19 Back corrugated siding installation continued.  TESTS/INSPECTIONS –  UNRESOLVED ISSUES/FACTORS CONTRIBUTING TO DELAY – |                    |                         |    |

1





Building E7 Units 49 -51 Deck Knife Plates Installed



Building E7 Units 49 -51 Deck Posts Prepared for Installation



**Building F1 Unit 17 Decking Installation** 



Building F2 Units 18 & 19 Back Corrugated Siding Installed



installed and Unit 18 deck log posts installed.

UNRESOLVED ISSUES/FACTORS CONTRIBUTING TO DELAY -

TESTS/INSPECTIONS -

#### **Daily Observation Report**

Date of Report: Nov 17, 2021 Prepared By: Jim Goveia

| PROJECT: BIG HORN CONDO SIDING REI | PLACEMENT & EXTERIOR | UPGRADES PH         | HASE 1           | ı                   | REPORT #: 148      |
|------------------------------------|----------------------|---------------------|------------------|---------------------|--------------------|
| Address: Running Bear Road         |                      |                     |                  |                     |                    |
| WEATHER                            |                      |                     |