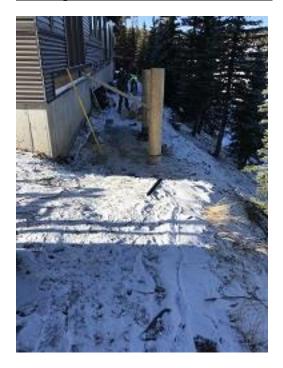

**Building E2 Unit 22 Storm Door Installed** 

**Building E7 Unit 51 Deck Knife Plates Installed** 

Building E7 Units 49 Deck Log Post Installation

Building E7 Units 49 & 50 Back Lap Siding Installation

Building F1 Units 16 Satellite Dish, Wire and Storm Door Installation