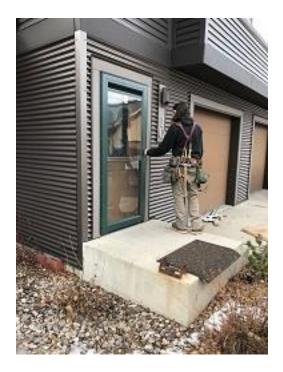

#### **Daily Observation Report**

Date of Report: Nov 15, 2021 Prepared By: Jim Goveia

PROJECT: BIG HORN CONDO SIDING REPLACEMENT & EXTERIOR UPGRADES PHASE 1

REPORT #: 146

| Address: Running Bear Road                                                                                                                                                                                                                                                                        |                    |                          |  |
|---------------------------------------------------------------------------------------------------------------------------------------------------------------------------------------------------------------------------------------------------------------------------------------------------|--------------------|--------------------------|--|
| WEATHER                                                                                                                                                                                                                                                                                           |                    |                          |  |
| Temperature                                                                                                                                                                                                                                                                                       | A.M                | P.M                      |  |
| Low Temperature: 36*                                                                                                                                                                                                                                                                              | Rain               | Windy                    |  |
| High Temperature: 48*                                                                                                                                                                                                                                                                             | X Partly Cloudy    | Clear                    |  |
|                                                                                                                                                                                                                                                                                                   | Clear              | Snow                     |  |
| CONDITIONS                                                                                                                                                                                                                                                                                        | Other              | X Mostly Cloudy          |  |
| CREW ON SITE                                                                                                                                                                                                                                                                                      |                    |                          |  |
| Plasterers Finish Carpenters                                                                                                                                                                                                                                                                      | Plumbers           | Kit 1                    |  |
| Flooring Roofers                                                                                                                                                                                                                                                                                  | Caulking           | Dakota 1                 |  |
| Ceiling Sheet rockers/Tapers                                                                                                                                                                                                                                                                      | Concrete Finishers | Siding Crew 7            |  |
| Landscapers Tile Setters                                                                                                                                                                                                                                                                          | Electricians       | Interior Trim Carpenter  |  |
| Carpenter Others:                                                                                                                                                                                                                                                                                 |                    | Satellite Dish Installer |  |
| Totals:                                                                                                                                                                                                                                                                                           | 9                  |                          |  |
| Observations – 1) E1: Unit 10 Installed storm door. 2) E7: Units 49 - 51 Deck knife plates installation began. 3) F1: Unit 17 Deck framing continued. 4) F2: Units 18 & 19 Back corrugated siding installation continued.  TESTS/INSPECTIONS –  UNRESOLVED ISSUES/FACTORS CONTRIBUTING TO DELAY – |                    |                          |  |

**Building E1 Unit 10 Storm Door Installed** 

**Building F1 Unit 16 Decking Installed** 

Building E7 Units 49 - 51 Deck Knife Plates Installed

**Building F1 Unit 17 Deck Framing Continued** 

Building F2 Units 18 & 19 Back Corrugated
Siding Installed