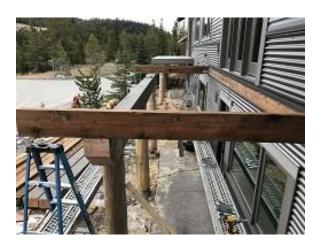

#### **Daily Observation Report**

Date of Report: Nov 18, 2021 Prepared By: Jim Goveia

**PROJECT:** BIG HORN CONDO SIDING REPLACEMENT & EXTERIOR UPGRADES PHASE 1 **REPORT #: 149 ADDRESS: RUNNING BEAR ROAD W**EATHER **TEMPERATURE** P.M A.M Windy Low Temperature: 25\* Rain High Temperature: 30\* Partly Cloudy Clear Clear Snow **CONDITIONS** Other X Mostly Cloudy **CREW ON SITE** Plasterers **Finish Carpenters Plumbers** Kit 1 **Flooring** Roofers Caulking Dakota 1 Ceiling Sheet rockers/Tapers **Concrete Finishers Siding Crew** 10 2 Landscapers Tile Setters Electricians Satellite Dish Installer Carpenter Others: TOTALS: 14 Observations – 1) E2: Units 22 Storm door installed. 2) E4: Unit 29 Starlink dish installed and wired. 3) E7: Units 49 - 51 Deck knife plates installation continue. Deck log post installation continued. Units 49 & 51 Lap siding installation continued. 4) F1: Unit 16 Satellite dish installed and wired, unit 17 mount installed and wired. Unit 16 Storm door installed. 5) F2: Unit 18 deck log posts cut to length and ledger board lag bolts installed. TESTS/INSPECTIONS —

Building F2 Unit 18 Deck Logs & Ledger Bolts Installed