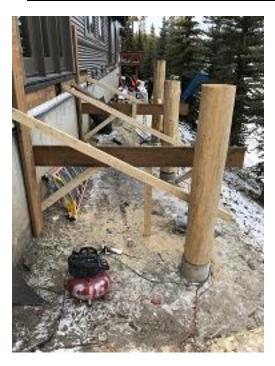

| Address: Running Bear Road                                                                                                                                                                                                                                                              |                    |                         |    |
|-----------------------------------------------------------------------------------------------------------------------------------------------------------------------------------------------------------------------------------------------------------------------------------------|--------------------|-------------------------|----|
| WEATHER                                                                                                                                                                                                                                                                                 |                    |                         |    |
| TEMPERATURE                                                                                                                                                                                                                                                                             | A.M                | P.M                     |    |
| Low Temperature: 9*                                                                                                                                                                                                                                                                     | Rain               | Windy                   |    |
| High Temperature: 23*                                                                                                                                                                                                                                                                   | X Windy            | Clear                   |    |
|                                                                                                                                                                                                                                                                                         | Clear              | Snow                    |    |
| CONDITIONS                                                                                                                                                                                                                                                                              | Other              | X Windy                 |    |
| CREW ON SITE                                                                                                                                                                                                                                                                            |                    |                         |    |
| Plasterers Finish Carpenters                                                                                                                                                                                                                                                            | Plumbers           | Kit                     | 1  |
| Flooring Roofers                                                                                                                                                                                                                                                                        | Caulking           | Dakota                  | 1  |
| Ceiling Sheet rockers/Tapers                                                                                                                                                                                                                                                            | Concrete Finishers | Siding Crew             | 11 |
| Landscapers Tile Setters                                                                                                                                                                                                                                                                | Electricians       | Interior Trim Carpenter | -  |
| Carpenter Others:                                                                                                                                                                                                                                                                       |                    |                         |    |
| Totals:                                                                                                                                                                                                                                                                                 | 13                 |                         |    |
| Observations – 1) E7: Units 49 - 51 Deck knife plates installation continue. Deck log post preparation began. 2) F1: Unit 17 Decking began. 3) F2: Units 18 & 19 Back corrugated siding installation continued.  TESTS/INSPECTIONS –  UNRESOLVED ISSUES/FACTORS CONTRIBUTING TO DELAY – |                    |                         |    |

1

Building E7 Units 49 -51 Deck Knife Plates Installed

Building E7 Units 49 -51 Deck Posts Prepared for Installation

**Building F1 Unit 17 Decking Installation** 

Building F2 Units 18 & 19 Back Corrugated Siding Installed