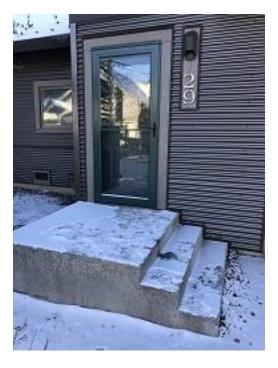

1

Unit 29 Storm door installed. 4) E7: Units 49 - 51 Deck knife plates installation continue. Deck log post installation continued. 5) F1: Unit 17 Deck fascia installed. 6) F2: Units 18 & 19 Back corrugated siding

**Building E1 Unit 11 Storm Door Installed** 

Building E7 Units 49 -51 Deck Posts Installation

**Building E4 Unit 29 Storm Door Installed** 

**Building F1 Unit 17 Deck Fascia Installed** 

Building F2 Units 18 & 19 Deck Posts Installed, Back Wainscot Siding Installed