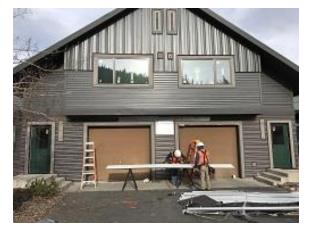

#### **Daily Observation Report**

Date of Report: Nov 17, 2021 Prepared By: Jim Goveia

| PROJECT: BIG HORN CONDO SIDING REI | PLACEMENT & EXTERIOR | UPGRADES PH         | HASE 1           | ı                   | REPORT #: 148      |
|------------------------------------|----------------------|---------------------|------------------|---------------------|--------------------|
| Address: Running Bear Road         |                      |                     |                  |                     |                    |
| WEATHER                            |                      |                     |                  |                     |                    |
| TEMPERATURE                        |                      | A.M                 |                  | P.M                 |                    |
| Low Temperature: 9*                |                      |                     | Rain             | Windy               |                    |
| High Temperature: 20*              |                      | Х                   | Partly Cloudy    | Clear               |                    |
|                                    |                      |                     | Clear            | Snow                |                    |
| CONDITIONS                         |                      |                     | Other            | X Partly Cl         | oudy               |
| CREW ON SITE                       |                      |                     |                  |                     |                    |
| Plasterers Finish Carpe            | nters P              | lumbers             |                  | _ Kit               | 1                  |
| Flooring Roofers                   | C                    | aulking             |                  | Dakota              | 1                  |
| Ceiling Sheet rocker               | s/Tapers C           | oncrete Finis       | shers            | _ Siding Crew       | 10                 |
| Landscapers Tile Setters           | E                    | ectricians          |                  | Satellite Dish Inst | aller 2            |
| Carpenter Others:                  |                      |                     |                  |                     |                    |
|                                    | Totals: 1            | 4                   |                  |                     |                    |
| Observations – 1) E1: Unit 11 St   |                      | d. <b>2)</b> E2: Un | its 20 - 23 Dish | es installed and wi | red. <b>3)</b> E4: |

1

Unit 29 Storm door installed. 4) E7: Units 49 - 51 Deck knife plates installation continue. Deck log post installation continued. 5) F1: Unit 17 Deck fascia installed. 6) F2: Units 18 & 19 Back corrugated siding

**Building E1 Unit 11 Storm Door Installed** 

Building E7 Units 49 -51 Deck Posts Installation

**Building E4 Unit 29 Storm Door Installed** 

**Building F1 Unit 17 Deck Fascia Installed** 

Building F2 Units 18 & 19 Deck Posts Installed, Back Wainscot Siding Installed