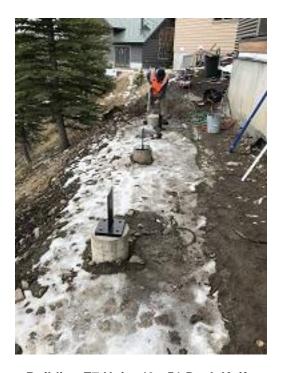

| Address: Running Bear Road                                                                                                                                                                                                                                                              |                    |                         |    |
|-----------------------------------------------------------------------------------------------------------------------------------------------------------------------------------------------------------------------------------------------------------------------------------------|--------------------|-------------------------|----|
| WEATHER                                                                                                                                                                                                                                                                                 |                    |                         |    |
| TEMPERATURE                                                                                                                                                                                                                                                                             | A.M                | P.M                     |    |
| Low Temperature: 9*                                                                                                                                                                                                                                                                     | Rain               | Windy                   |    |
| High Temperature: 23*                                                                                                                                                                                                                                                                   | X Windy            | Clear                   |    |
|                                                                                                                                                                                                                                                                                         | Clear              | Snow                    |    |
| CONDITIONS                                                                                                                                                                                                                                                                              | Other              | X Windy                 |    |
| CREW ON SITE                                                                                                                                                                                                                                                                            |                    |                         |    |
| Plasterers Finish Carpenters                                                                                                                                                                                                                                                            | Plumbers           | Kit                     | 1  |
| Flooring Roofers                                                                                                                                                                                                                                                                        | Caulking           | Dakota                  | 1  |
| Ceiling Sheet rockers/Tapers                                                                                                                                                                                                                                                            | Concrete Finishers | Siding Crew             | 11 |
| Landscapers Tile Setters                                                                                                                                                                                                                                                                | Electricians       | Interior Trim Carpenter | -  |
| Carpenter Others:                                                                                                                                                                                                                                                                       |                    |                         |    |
| Totals:                                                                                                                                                                                                                                                                                 | 13                 |                         |    |
| Observations – 1) E7: Units 49 - 51 Deck knife plates installation continue. Deck log post preparation began. 2) F1: Unit 17 Decking began. 3) F2: Units 18 & 19 Back corrugated siding installation continued.  TESTS/INSPECTIONS –  UNRESOLVED ISSUES/FACTORS CONTRIBUTING TO DELAY – |                    |                         |    |

1

Building E7 Units 49 -51 Deck Knife Plates Installed

Building E7 Units 49 -51 Deck Posts Prepared for Installation

**Building F1 Unit 17 Decking Installation** 

Building F2 Units 18 & 19 Back Corrugated Siding Installed