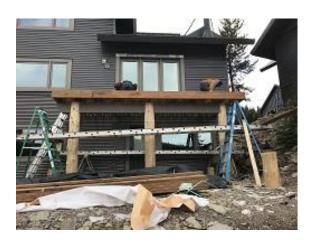

1

Building E7 Units 49 -51 Deck Knife Plates Installed

Building E7 Units 49 -51 Deck Posts Prepared for Installation

**Building F1 Unit 17 Decking Installation** 

Building F2 Units 18 & 19 Back Corrugated Siding Installed