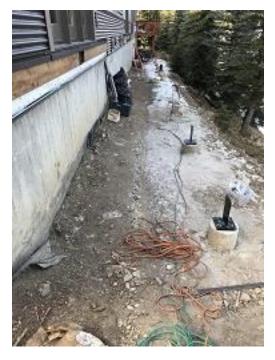

| Address: Running Bear Road                                                                                                                                                                                                                                                              |                    |                         |    |
|-----------------------------------------------------------------------------------------------------------------------------------------------------------------------------------------------------------------------------------------------------------------------------------------|--------------------|-------------------------|----|
| WEATHER                                                                                                                                                                                                                                                                                 |                    |                         |    |
| TEMPERATURE                                                                                                                                                                                                                                                                             | A.M                | P.M                     |    |
| Low Temperature: 9*                                                                                                                                                                                                                                                                     | Rain               | Windy                   |    |
| High Temperature: 23*                                                                                                                                                                                                                                                                   | X Windy            | Clear                   |    |
|                                                                                                                                                                                                                                                                                         | Clear              | Snow                    |    |
| CONDITIONS                                                                                                                                                                                                                                                                              | Other              | X Windy                 |    |
| CREW ON SITE                                                                                                                                                                                                                                                                            |                    |                         |    |
| Plasterers Finish Carpenters                                                                                                                                                                                                                                                            | Plumbers           | Kit                     | 1  |
| Flooring Roofers                                                                                                                                                                                                                                                                        | Caulking           | Dakota                  | 1  |
| Ceiling Sheet rockers/Tapers                                                                                                                                                                                                                                                            | Concrete Finishers | Siding Crew             | 11 |
| Landscapers Tile Setters                                                                                                                                                                                                                                                                | Electricians       | Interior Trim Carpenter | -  |
| Carpenter Others:                                                                                                                                                                                                                                                                       |                    |                         |    |
| Totals:                                                                                                                                                                                                                                                                                 | 13                 |                         |    |
| Observations – 1) E7: Units 49 - 51 Deck knife plates installation continue. Deck log post preparation began. 2) F1: Unit 17 Decking began. 3) F2: Units 18 & 19 Back corrugated siding installation continued.  TESTS/INSPECTIONS –  UNRESOLVED ISSUES/FACTORS CONTRIBUTING TO DELAY – |                    |                         |    |

1

Building E7 Units 49 -51 Deck Knife Plates Installed

Building E7 Units 49 -51 Deck Posts Prepared for Installation

**Building F1 Unit 17 Decking Installation** 

Building F2 Units 18 & 19 Back Corrugated Siding Installed