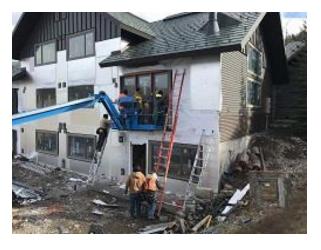

## **Daily Observation Report**

Date of Report: Nov 4, 2021 Prepared By: Jim Goveia

| PROJECT: BIG HORN CONDO SIDING REPLACEMENT & EXTERIOR UPGRADES PHASE 1                                                                                                                                                                                                     |                    |                  | <b>REPORT #</b> : 139 |
|----------------------------------------------------------------------------------------------------------------------------------------------------------------------------------------------------------------------------------------------------------------------------|--------------------|------------------|-----------------------|
| Address: Running Bear Road                                                                                                                                                                                                                                                 |                    |                  |                       |
| WEATHER                                                                                                                                                                                                                                                                    |                    |                  |                       |
| TEMPERATURE                                                                                                                                                                                                                                                                | A.M                | P.M              |                       |
| Low Temperature: 28*                                                                                                                                                                                                                                                       | Snow               | Windy            |                       |
| High Temperature: 57*                                                                                                                                                                                                                                                      | X Partly Clo       | oudy Clear       |                       |
|                                                                                                                                                                                                                                                                            | Clear              | Snow             |                       |
| CONDITIONS                                                                                                                                                                                                                                                                 | Other              | X Partly (       | Cloudy                |
| CREW ON SITE                                                                                                                                                                                                                                                               |                    |                  |                       |
| Plasterers Finish Carpenters                                                                                                                                                                                                                                               | Plumbers           | Kit              | 1                     |
| Flooring Roofers                                                                                                                                                                                                                                                           | Caulking           | Dakota           | 1                     |
| Ceiling Sheet rockers/Tapers                                                                                                                                                                                                                                               | Concrete Finishers | Siding Crew      | 16                    |
| Landscapers Tile Setters                                                                                                                                                                                                                                                   | Electricians       | Interior Trim Ca | rpenter 1             |
| Carpenter Others:                                                                                                                                                                                                                                                          |                    |                  |                       |
| Totals: 19                                                                                                                                                                                                                                                                 |                    |                  |                       |
| Observations – 1) E3: Unit 27 Interior trim installation and finishing. 2) E7: Units 49 & 50 Back corrugated siding installation. 3) F1: Units 16 & 17 Deck GLULAMs painted. 4) F2: Unit 18 Deck knife plates installation. Unit 19 Back deck and lower door installation. |                    |                  |                       |
| TESTS/INSPECTIONS —                                                                                                                                                                                                                                                        |                    |                  |                       |
| UNRESOLVED ISSUES/FACTORS CONTRIBUTING TO DELAY —                                                                                                                                                                                                                          |                    |                  |                       |

Building E3 Unit 27 Front Upper Interior Trim Installation and Finishing

Building E7 Units 49 & 50 Back Corrugated Siding Installation

Building F1 & F2 Units 16 - 19 Deck GLULAM's Painted

Building F2 Unit 19 Back Deck and Lower <u>Door Installation</u>