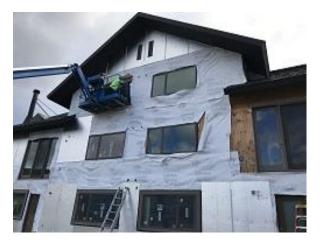

#### **Daily Observation Report**

Date of Report: Nov 2, 2021 Prepared By: Jim Goveia

**PROJECT:** BIG HORN CONDO SIDING REPLACEMENT & EXTERIOR UPGRADES PHASE 1

**Report** #: 137

**ADDRESS:** RUNNING BEAR ROAD

| WEATHER                                                                                                                                                                                                                                                                                            |                      |               |  |
|----------------------------------------------------------------------------------------------------------------------------------------------------------------------------------------------------------------------------------------------------------------------------------------------------|----------------------|---------------|--|
| TEMPERATURE                                                                                                                                                                                                                                                                                        | A.M                  | P.M           |  |
| Low Temperature: 21*                                                                                                                                                                                                                                                                               | Snow                 | Windy         |  |
| High Temperature: 43*                                                                                                                                                                                                                                                                              | X Cloudy             | Clear         |  |
|                                                                                                                                                                                                                                                                                                    | Clear                | Snow          |  |
| CONDITIONS                                                                                                                                                                                                                                                                                         | Other                | X Cloudy      |  |
| CREW ON SITE                                                                                                                                                                                                                                                                                       |                      |               |  |
| Plasterers Finish Carpenters                                                                                                                                                                                                                                                                       | Plumbers Ki          | t             |  |
| Flooring Roofers                                                                                                                                                                                                                                                                                   | Caulking D           | akota         |  |
| Ceiling Sheet rockers/Tapers                                                                                                                                                                                                                                                                       | Concrete Finishers S | iding Crew 13 |  |
| Landscapers Tile Setters                                                                                                                                                                                                                                                                           | Electricians         |               |  |
| Carpenter Others:                                                                                                                                                                                                                                                                                  |                      |               |  |
| Totals:                                                                                                                                                                                                                                                                                            | 13                   |               |  |
| Observations – 1) E7: Unit 52 deck door threshold mold and high mitigation continued. Units 49 & 50 back lap siding installation continued. 2) F2: Units 18 & 19 Back windows, trim and foam board installation continued.  Tests/Inspections –  Unresolved Issues/Factors Contributing to Delay – |                      |               |  |

Building E7 Units 49 & 50 Back Lap Siding Installation

Building F2 Units 18 & 19 Garage Door Flashing Installation

Building F2 Units 18 & 19 Back Windows Installation

Building F2 Units 18 & 19 Back Window Trim Installation