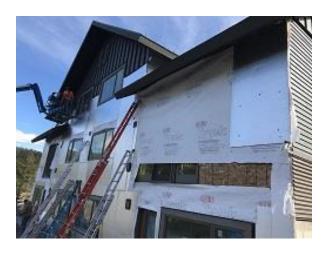

#### **Daily Observation Report**

Date of Report: Nov 3, 2021 Prepared By: Jim Goveia

PROJECT: BIG HORN CONDO SIDING REPLACEMENT & EXTERIOR UPGRADES PHASE 1 REPORT #: 138

ADDRESS: RUNNING BEAR ROAD

| ADDRESS: RUNNING BEAR ROAD                                                                                                                                                                                                                            |                    |                 |  |
|-------------------------------------------------------------------------------------------------------------------------------------------------------------------------------------------------------------------------------------------------------|--------------------|-----------------|--|
| WEATHER                                                                                                                                                                                                                                               |                    |                 |  |
| Temperature                                                                                                                                                                                                                                           | A.M                | P.M             |  |
| Low Temperature: 25*                                                                                                                                                                                                                                  | Snow               | Windy           |  |
| High Temperature: 50*                                                                                                                                                                                                                                 | X Mostly Cloudy    | Clear           |  |
|                                                                                                                                                                                                                                                       | Clear              | Snow            |  |
| CONDITIONS                                                                                                                                                                                                                                            | Other              | X Mostly Cloudy |  |
| CREW ON SITE                                                                                                                                                                                                                                          |                    |                 |  |
| Plasterers Finish Carpenters                                                                                                                                                                                                                          | Plumbers           | Kit 1           |  |
| Flooring Roofers                                                                                                                                                                                                                                      | Caulking           | Dakota 1        |  |
| Ceiling Sheet rockers/Tapers                                                                                                                                                                                                                          | Concrete Finishers | Siding Crew 15  |  |
| Landscapers Tile Setters                                                                                                                                                                                                                              | Electricians       |                 |  |
| Carpenter Others:                                                                                                                                                                                                                                     |                    |                 |  |
| Totals:                                                                                                                                                                                                                                               | 17                 |                 |  |
| Observations – 1) E7: Crew worked on site cleanup. 2) F2: Units 18 & 19 Back board and batten siding, blocking, j channel, foam board and knife plate installation continued.  TESTS/INSPECTIONS —  UNRESOLVED ISSUES/FACTORS CONTRIBUTING TO DELAY — |                    |                 |  |

Building F2 Units 18 & 19 Back Board and Batten Siding Installation

Building F2 Unit 18 Deck Knife Plates Installation