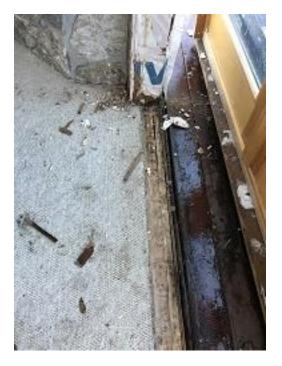

## **Daily Observation Report**

Date of Report: Nov 1, 2021 Prepared By: Jim Goveia

| PROJECT: BIG HORN CONDO SIDING REPLACEMENT & EXTERIO                                                                                                                                                                                                                                                                                                                                                                                                                      | OR UPGRADES PHASE 1 |             | <b>REPORT #</b> : 136 |
|---------------------------------------------------------------------------------------------------------------------------------------------------------------------------------------------------------------------------------------------------------------------------------------------------------------------------------------------------------------------------------------------------------------------------------------------------------------------------|---------------------|-------------|-----------------------|
| Address: Running Bear Road                                                                                                                                                                                                                                                                                                                                                                                                                                                |                     |             |                       |
| WEATHER                                                                                                                                                                                                                                                                                                                                                                                                                                                                   |                     |             |                       |
| TEMPERATURE                                                                                                                                                                                                                                                                                                                                                                                                                                                               | A.M                 | P.M         |                       |
| Low Temperature: 25*                                                                                                                                                                                                                                                                                                                                                                                                                                                      | Snow                | Windy       |                       |
| High Temperature: 39*                                                                                                                                                                                                                                                                                                                                                                                                                                                     | X Foggy             | Clear       |                       |
|                                                                                                                                                                                                                                                                                                                                                                                                                                                                           | Clear               | Snow        |                       |
| CONDITIONS                                                                                                                                                                                                                                                                                                                                                                                                                                                                | Other               | X Partly    | Cloudy                |
| CREW ON SITE                                                                                                                                                                                                                                                                                                                                                                                                                                                              |                     |             |                       |
| Plasterers Finish Carpenters F                                                                                                                                                                                                                                                                                                                                                                                                                                            | Plumbers            | Kit         |                       |
| Flooring Roofers (                                                                                                                                                                                                                                                                                                                                                                                                                                                        | Caulking            | Dakota      | 1                     |
| Ceiling Sheet rockers/Tapers (                                                                                                                                                                                                                                                                                                                                                                                                                                            | Concrete Finishers  | Siding Crew | 13                    |
| Landscapers Tile Setters E                                                                                                                                                                                                                                                                                                                                                                                                                                                | Electricians _      | ,           |                       |
| Carpenter Others:                                                                                                                                                                                                                                                                                                                                                                                                                                                         |                     |             |                       |
| Totals:                                                                                                                                                                                                                                                                                                                                                                                                                                                                   | 14                  |             |                       |
| Observations – 1) E7: Unit 52 deck door installation began, threshold mold and high moisture was detected. Units 49 & 50 back lap siding installation continued. 2) F1: Units 16 & 17 Deck materials were staged. 3) F2: Units 18 Side board and batten siding installation continued. Units 18 & 19 Back window trim and foam board installation continued. Unit 18 back upper window installed.  TESTS/INSPECTIONS –  UNRESOLVED ISSUES/FACTORS CONTRIBUTING TO DELAY – |                     |             |                       |

**Building E7 Unit 52 Deck Door Installation** 

Building E7 Unit 52 Deck Door Threshold Damage

Building E7 Unit 52 Deck Door Threshold Damage

**Building E7 Unit 49 Back Lap Siding Install** 

Building F2 Unit 18 Side Board and Batten Installation