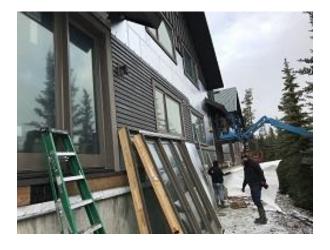

#### **Daily Observation Report**

Date of Report: Nov 3, 2021 Prepared By: Jim Goveia

PROJECT: BIG HORN CONDO SIDING REPLACEMENT & EXTERIOR UPGRADES PHASE 1 REPORT #: 138

ADDRESS: RUNNING BEAR ROAD

| ADDRESS: RUNNING BEAR ROAD                                                                                                                                                                                                                            |                    |                 |  |
|-------------------------------------------------------------------------------------------------------------------------------------------------------------------------------------------------------------------------------------------------------|--------------------|-----------------|--|
| WEATHER                                                                                                                                                                                                                                               |                    |                 |  |
| Temperature                                                                                                                                                                                                                                           | A.M                | P.M             |  |
| Low Temperature: 25*                                                                                                                                                                                                                                  | Snow               | Windy           |  |
| High Temperature: 50*                                                                                                                                                                                                                                 | X Mostly Cloudy    | Clear           |  |
|                                                                                                                                                                                                                                                       | Clear              | Snow            |  |
| CONDITIONS                                                                                                                                                                                                                                            | Other              | X Mostly Cloudy |  |
| CREW ON SITE                                                                                                                                                                                                                                          |                    |                 |  |
| Plasterers Finish Carpenters                                                                                                                                                                                                                          | Plumbers           | Kit 1           |  |
| Flooring Roofers                                                                                                                                                                                                                                      | Caulking           | Dakota 1        |  |
| Ceiling Sheet rockers/Tapers                                                                                                                                                                                                                          | Concrete Finishers | Siding Crew 15  |  |
| Landscapers Tile Setters                                                                                                                                                                                                                              | Electricians       |                 |  |
| Carpenter Others:                                                                                                                                                                                                                                     |                    |                 |  |
| Totals:                                                                                                                                                                                                                                               | 17                 |                 |  |
| Observations – 1) E7: Crew worked on site cleanup. 2) F2: Units 18 & 19 Back board and batten siding, blocking, j channel, foam board and knife plate installation continued.  TESTS/INSPECTIONS —  UNRESOLVED ISSUES/FACTORS CONTRIBUTING TO DELAY — |                    |                 |  |

Building F2 Units 18 & 19 Back Board and Batten Siding Installation

Building F2 Unit 18 Deck Knife Plates Installation