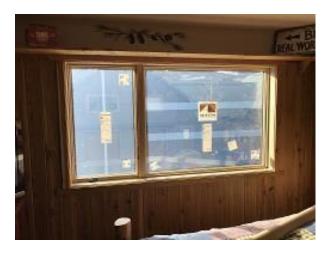

## **Daily Observation Report**

Date of Report: Nov 5, 2021 Prepared By: Jim Goveia

| PROJECT: BIG HORN CONDO SIDING REPLACEMENT & EXTERI                                                                                                                                                                                                                                                            | OR UPGRADES PHASE 1       |                   | Report #: 140 |
|----------------------------------------------------------------------------------------------------------------------------------------------------------------------------------------------------------------------------------------------------------------------------------------------------------------|---------------------------|-------------------|---------------|
| Address: Running Bear Road                                                                                                                                                                                                                                                                                     | <b>9.1. 9</b> .1 = 12 = 2 |                   |               |
| WEATHER                                                                                                                                                                                                                                                                                                        |                           |                   |               |
| TEMPERATURE                                                                                                                                                                                                                                                                                                    | A.M                       | P.M               |               |
| Low Temperature: 34*                                                                                                                                                                                                                                                                                           | Snow                      | Windy             |               |
| High Temperature: 61*                                                                                                                                                                                                                                                                                          | X Sunny                   | Clear             |               |
|                                                                                                                                                                                                                                                                                                                | Clear                     | Snow              |               |
| CONDITIONS                                                                                                                                                                                                                                                                                                     | Other                     | X Sunny           |               |
| CREW ON SITE                                                                                                                                                                                                                                                                                                   |                           |                   |               |
| Plasterers Finish Carpenters                                                                                                                                                                                                                                                                                   | Plumbers                  | Kit               | 1             |
| Flooring Roofers                                                                                                                                                                                                                                                                                               | Caulking                  | Dakota            | 1             |
| Ceiling Sheet rockers/Tapers                                                                                                                                                                                                                                                                                   | Concrete Finishers        | Siding Crew       | 15            |
| Landscapers Tile Setters                                                                                                                                                                                                                                                                                       | Electricians              | Interior Trim Car | penter 1      |
| Carpenter Others:                                                                                                                                                                                                                                                                                              |                           |                   |               |
| Totals:                                                                                                                                                                                                                                                                                                        | 18                        |                   |               |
| Observations – 1) Windows removed from garages and moved to conex box for storage. 2) E3: Unit 27 Interior trim installation and finishing. 3) F1: Units 16 & 17 Deck GLULAMs painted. 4) F2: Units 18 & 19 Back lower doors installed.  TESTS/INSPECTIONS — UNRESOLVED ISSUES/FACTORS CONTRIBUTING TO DELAY — |                           |                   |               |

Windows Removed From Garages and Loaded Into Conex For Storage

Windows Removed From Garages and

Building E3 Unit 27 Living Room Trim Installed and Finished

Building F1 & F2 Units 16 - 19 Deck **GLULAM's Painted** 