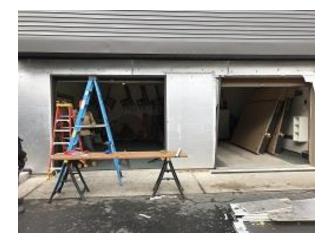

## **Daily Observation Report**

Date of Report: Nov 5, 2021 Prepared By: Jim Goveia

| PROJECT: BIG HORN CONDO SIDING REPLACEMENT & EXTERI                                                                                                                                                                                                                                                            | OR UPGRADES PHASE 1       |                   | Report #: 140 |
|----------------------------------------------------------------------------------------------------------------------------------------------------------------------------------------------------------------------------------------------------------------------------------------------------------------|---------------------------|-------------------|---------------|
| Address: Running Bear Road                                                                                                                                                                                                                                                                                     | <b>9.1. 9</b> .1 = 12 = 2 |                   |               |
| WEATHER                                                                                                                                                                                                                                                                                                        |                           |                   |               |
| TEMPERATURE                                                                                                                                                                                                                                                                                                    | A.M                       | P.M               |               |
| Low Temperature: 34*                                                                                                                                                                                                                                                                                           | Snow                      | Windy             |               |
| High Temperature: 61*                                                                                                                                                                                                                                                                                          | X Sunny                   | Clear             |               |
|                                                                                                                                                                                                                                                                                                                | Clear                     | Snow              |               |
| CONDITIONS                                                                                                                                                                                                                                                                                                     | Other                     | X Sunny           |               |
| CREW ON SITE                                                                                                                                                                                                                                                                                                   |                           |                   |               |
| Plasterers Finish Carpenters                                                                                                                                                                                                                                                                                   | Plumbers                  | Kit               | 1             |
| Flooring Roofers                                                                                                                                                                                                                                                                                               | Caulking                  | Dakota            | 1             |
| Ceiling Sheet rockers/Tapers                                                                                                                                                                                                                                                                                   | Concrete Finishers        | Siding Crew       | 15            |
| Landscapers Tile Setters                                                                                                                                                                                                                                                                                       | Electricians              | Interior Trim Car | penter 1      |
| Carpenter Others:                                                                                                                                                                                                                                                                                              |                           |                   |               |
| Totals:                                                                                                                                                                                                                                                                                                        | 18                        |                   |               |
| Observations – 1) Windows removed from garages and moved to conex box for storage. 2) E3: Unit 27 Interior trim installation and finishing. 3) F1: Units 16 & 17 Deck GLULAMs painted. 4) F2: Units 18 & 19 Back lower doors installed.  TESTS/INSPECTIONS — UNRESOLVED ISSUES/FACTORS CONTRIBUTING TO DELAY — |                           |                   |               |

Windows Removed From Garages and Loaded Into Conex For Storage

Windows Removed From Garages and

Building E3 Unit 27 Living Room Trim Installed and Finished

Building F1 & F2 Units 16 - 19 Deck **GLULAM's Painted** 