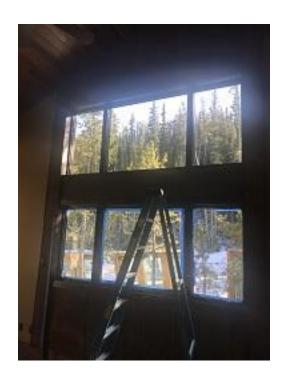

## **Daily Observation Report**

Date of Report: Nov 1, 2021 Prepared By: Jim Goveia

| PROJECT: BIG HORN CONDO SIDING REPLACEMENT & EXTERIO                                                                                                                                                                                                                                                                                                                                                                                                                      | OR UPGRADES PHASE 1 |             | <b>REPORT #</b> : 136 |
|---------------------------------------------------------------------------------------------------------------------------------------------------------------------------------------------------------------------------------------------------------------------------------------------------------------------------------------------------------------------------------------------------------------------------------------------------------------------------|---------------------|-------------|-----------------------|
| Address: Running Bear Road                                                                                                                                                                                                                                                                                                                                                                                                                                                |                     |             |                       |
| WEATHER                                                                                                                                                                                                                                                                                                                                                                                                                                                                   |                     |             |                       |
| TEMPERATURE                                                                                                                                                                                                                                                                                                                                                                                                                                                               | A.M                 | P.M         |                       |
| Low Temperature: 25*                                                                                                                                                                                                                                                                                                                                                                                                                                                      | Snow                | Windy       |                       |
| High Temperature: 39*                                                                                                                                                                                                                                                                                                                                                                                                                                                     | X Foggy             | Clear       |                       |
|                                                                                                                                                                                                                                                                                                                                                                                                                                                                           | Clear               | Snow        |                       |
| CONDITIONS                                                                                                                                                                                                                                                                                                                                                                                                                                                                | Other               | X Partly    | Cloudy                |
| CREW ON SITE                                                                                                                                                                                                                                                                                                                                                                                                                                                              |                     |             |                       |
| Plasterers Finish Carpenters F                                                                                                                                                                                                                                                                                                                                                                                                                                            | Plumbers            | Kit         |                       |
| Flooring Roofers (                                                                                                                                                                                                                                                                                                                                                                                                                                                        | Caulking            | Dakota      | 1                     |
| Ceiling Sheet rockers/Tapers (                                                                                                                                                                                                                                                                                                                                                                                                                                            | Concrete Finishers  | Siding Crew | 13                    |
| Landscapers Tile Setters E                                                                                                                                                                                                                                                                                                                                                                                                                                                | Electricians _      | ,           |                       |
| Carpenter Others:                                                                                                                                                                                                                                                                                                                                                                                                                                                         |                     |             |                       |
| Totals:                                                                                                                                                                                                                                                                                                                                                                                                                                                                   | 14                  |             |                       |
| Observations – 1) E7: Unit 52 deck door installation began, threshold mold and high moisture was detected. Units 49 & 50 back lap siding installation continued. 2) F1: Units 16 & 17 Deck materials were staged. 3) F2: Units 18 Side board and batten siding installation continued. Units 18 & 19 Back window trim and foam board installation continued. Unit 18 back upper window installed.  TESTS/INSPECTIONS –  UNRESOLVED ISSUES/FACTORS CONTRIBUTING TO DELAY – |                     |             |                       |

**Building E7 Unit 52 Deck Door Installation** 

Building E7 Unit 52 Deck Door Threshold Damage

Building E7 Unit 52 Deck Door Threshold Damage

**Building E7 Unit 49 Back Lap Siding Install** 

Building F2 Unit 18 Side Board and Batten Installation

**Building F2 Unit 18 Back Upper Window Install** 