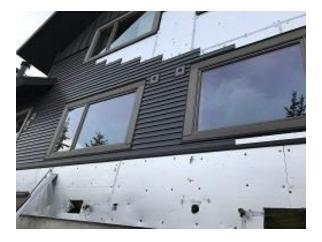

Building E7 Unit 51 J Channel & Blocking Installation

Building E7 Unit 51 Deck Log Posts Installation Continued

**Building E7 Unit 51 Deck Log Posts Installed** 

**Building E7 Unit 51 Lap Siding Installation** 