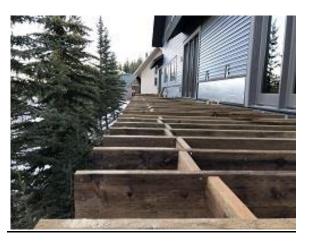

**Building E7 Unit 52 Back Lap Siding Installed** 

Building E7 Unit 52 Back Lap Siding Installed

Building E7 Units 51 & 52 Back Lap Siding Installed

Building E7 Units 50 & 51 Deck Framing Installation

Building E7 Units 49 - 51 Deck Framing Installation