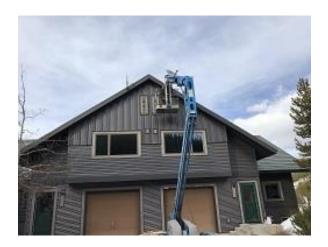

**Building E7 Unit 51 Deck GLULAM Installed** 

Building E7 Units 51 & 52 Back Lap Siding Installation

**Building F2 Units 18 & 19 Satellite Installation** 