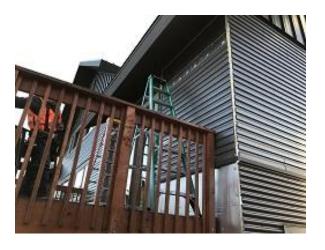

**Building E7 Unit 52 Back Lap Siding Installed** 

Building E7 Unit 52 Back Lap Siding Installed

Building E7 Units 51 & 52 Back Lap Siding Installed

Building E7 Units 50 & 51 Deck Framing Installation

Building E7 Units 49 - 51 Deck Framing Installation