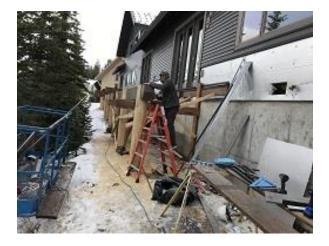

Building E7 Unit 50 Deck GLULAM Installation Preparation

Building E7 Unit 50 Back Lap Siding Installed

**Building E7 Unit 50 Deck GLULAM Installed** 

Building E7 Unit 51 Deck Log Posts Install Began