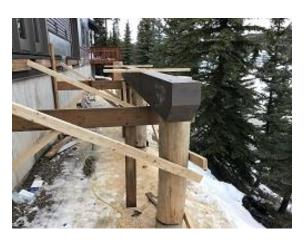

**Building E7 Unit 51 Deck GLULAM Installed** 

Building E7 Units 51 & 52 Back Lap Siding Installation

**Building F2 Units 18 & 19 Satellite Installation** 