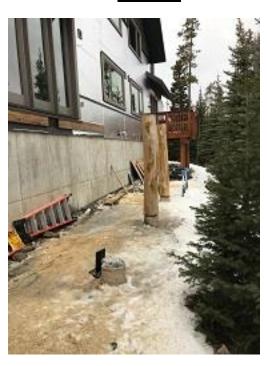

Building E7 Unit 51 J Channel & Blocking Installation

Building E7 Unit 51 Deck Log Posts Installation Continued

**Building E7 Unit 51 Deck Log Posts Installed** 

**Building E7 Unit 51 Lap Siding Installation** 