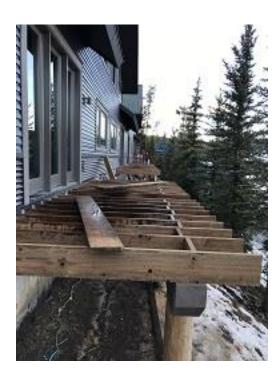

**Building E7 Unit 52 Back Lap Siding Installed** 

Building E7 Unit 52 Back Lap Siding Installed

Building E7 Units 51 & 52 Back Lap Siding Installed

Building E7 Units 50 & 51 Deck Framing Installation

Building E7 Units 49 - 51 Deck Framing Installation