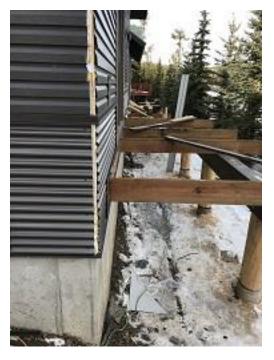

Building E7 Unit 50 Deck GLULAM Installation Preparation

Building E7 Unit 50 Back Lap Siding Installed

**Building E7 Unit 50 Deck GLULAM Installed** 

Building E7 Unit 51 Deck Log Posts Install Began