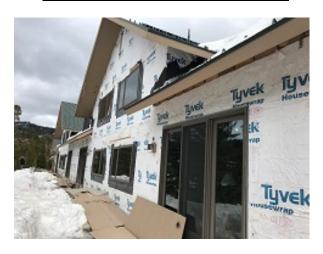

### **Daily Observation Report**

Date of Report: Apr 22, 2022 Prepared By: Jim Goveia

PROJECT: BIG HORN CONDO SIDING REPLACEMENT & EXTERIOR UPGRADES PHASE 2

REPORT #: P2-162

| Address: Running Bear Road                                                                              |                    |                   |  |
|---------------------------------------------------------------------------------------------------------|--------------------|-------------------|--|
| WEATHER                                                                                                 |                    |                   |  |
| TEMPERATURE                                                                                             | A.M                | P.M               |  |
| Low Temperature: 19*                                                                                    | Rain               | Windy             |  |
| High Temperature: 33*                                                                                   | X Snow             | Clear             |  |
|                                                                                                         | Clear              | Rain              |  |
| CONDITIONS                                                                                              | Other              | X Snow            |  |
| CREW ON SITE                                                                                            |                    |                   |  |
| Plasterers Finish Carpenters                                                                            | Plumbers           | Siding Installers |  |
| Flooring Roofers                                                                                        | Caulking           | Dakota            |  |
| Ceiling Sheet rockers/Tapers                                                                            | Concrete Finishers | Construction FA   |  |
| Landscapers Tile Setters                                                                                | Electricians       | 1 Superintendent  |  |
| Carpenter Others:                                                                                       |                    | 1 MCM             |  |
| Totals:                                                                                                 | 2                  |                   |  |
| Observations – 1) E8: Units 55 - 58 front siding demo. 2) Lumber package delivered  TESTS/INSPECTIONS – |                    |                   |  |
| UNRESOLVED ISSUES/FACTORS CONTRIBUTING TO DELAY —                                                       |                    |                   |  |

## **Daily Observation Report – cont.**

**Building E8 Unit 55 Front Siding Demo** 

Bldg E8 Unit 55 & 56 Front Siding Demo

**Building E8 Unit 57 & 58 Front Siding Demo** 

**Building E8 Unit 58 Front Siding Demo**