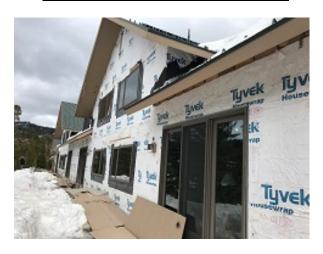

### **Daily Observation Report**

Date of Report: Apr 19, 2022 Prepared By: Jim Goveia

PROJECT: BIG HORN CONDO SIDING REPLACEMENT & EXTERIOR UPGRADES PHASE 2 REPORT #: P2-159

**ADDRESS:** RUNNING BEAR ROAD

| ADDRESS: NORMING BEAR NOAD                                                                                              |                    |                      |  |
|-------------------------------------------------------------------------------------------------------------------------|--------------------|----------------------|--|
| WEATHER                                                                                                                 |                    |                      |  |
| TEMPERATURE                                                                                                             | A.M                | P.M                  |  |
| Low Temperature: 20*                                                                                                    | Rain               | Windy                |  |
| High Temperature: 36*                                                                                                   | X Snow             | Clear                |  |
|                                                                                                                         | Clear              | Rain                 |  |
| CONDITIONS                                                                                                              | Other              | X Snow               |  |
| CREW ON SITE                                                                                                            |                    |                      |  |
| Plasterers Finish Carpenters                                                                                            | Plumbers           | Siding Installers    |  |
| Flooring Roofers                                                                                                        | Caulking           | Dakota               |  |
| Ceiling Sheet rockers/Tapers                                                                                            | Concrete Finishers | Deck Carpenters      |  |
| Landscapers Tile Setters                                                                                                | Electricians       | Jeff, Superintendent |  |
| Carpenter Others:                                                                                                       |                    | David Saenz          |  |
| Totals:                                                                                                                 | 2                  |                      |  |
| Observations – Eight FA Construction employees moved in today.                                                          |                    |                      |  |
| Inspected garage doors installed. I completed units from phase 1 and all of phase 2 installed without weatherstripping. |                    |                      |  |
| Identified the following units completed in phase 1 appear to not have fireplace fresh air vents: 8, 9, 10, 16, 21 & 52 |                    |                      |  |
| TESTS/INSPECTIONS —                                                                                                     |                    |                      |  |
| UNRESOLVED ISSUES/FACTORS CONTRIBUTING TO DELAY —                                                                       |                    |                      |  |