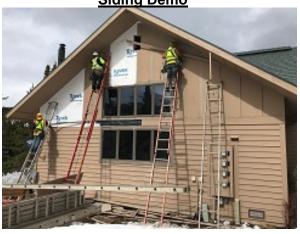

# **Daily Observation Report**

Date of Report: Apr 21, 2022 Prepared By: Jim Goveia

| <b>PROJECT:</b> BIG HORN CONDO SIDING REPLACEMENT & EXTERIOR UPGRADES PHASE 2 | <b>R</b> EPORT #: P2-161 |
|-------------------------------------------------------------------------------|--------------------------|

| ADDRESS: KUNNING BEAR KOAD                                                                                             |                      |                   |
|------------------------------------------------------------------------------------------------------------------------|----------------------|-------------------|
| WEATHER                                                                                                                |                      |                   |
| TEMPERATURE                                                                                                            | A.M                  | P.M               |
| Low Temperature: 24*                                                                                                   | Rain                 | Windy             |
| High Temperature: 40*                                                                                                  | X Snow               | Clear             |
|                                                                                                                        | Clear                | Rain              |
| CONDITIONS                                                                                                             | Other                | X Snow            |
| CREW ON SITE                                                                                                           |                      |                   |
| Plasterers Finish Carpenters                                                                                           | Plumbers             | Siding Installers |
| Flooring Roofers                                                                                                       | Caulking             | Dakota            |
| Ceiling Sheet rockers/Tapers                                                                                           | Concrete Finishers 7 | Construction FA   |
| Landscapers Tile Setters                                                                                               | Electricians 1       | Superintendent    |
| Carpenter Others:                                                                                                      | 2                    | MCM               |
| Totals:                                                                                                                | 10                   |                   |
| Observations – E8: Units 55 - 58 back deck & siding demo, units 55 & 58 side siding demo and unit 55 front siding demo |                      |                   |
| Delivery of conex of remaining Phase 1 deck doors                                                                      |                      |                   |
| TESTS/INSPECTIONS —                                                                                                    |                      |                   |
| UNRESOLVED ISSUES/FACTORS CONTRIBUTING TO DELAY —                                                                      |                      |                   |

#### Daily Observation Report - cont.

**Building E8 Unit 58 Snow Shoveled** 

Building E8 Unit 55 & 56 Deck & Siding Demo

**Building E8 Unit 57 & 58 Siding Demo** 

**Building E8 Unit 58 Siding Demo** 

**Building E8 Unit 55 Siding Demo** 