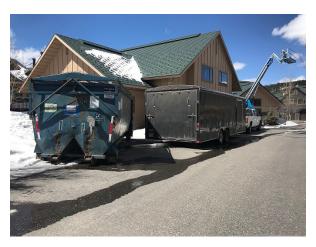

### **Daily Observation Report**

Date of Report: Apr 20, 2022 Prepared By: Jim Goveia

PROJECT: BIG HORN CONDO SIDING REPLACEMENT & EXTERIOR UPGRADES PHASE 2

REPORT #: P2-160

ADDRESS: RUNNING BEAR ROAD

| ADDRESS: KUNNING BEAR KOAD                                                                                                                                                                                                                        |                      |                   |
|---------------------------------------------------------------------------------------------------------------------------------------------------------------------------------------------------------------------------------------------------|----------------------|-------------------|
| WEATHER                                                                                                                                                                                                                                           |                      |                   |
| TEMPERATURE                                                                                                                                                                                                                                       | A.M                  | P.M               |
| Low Temperature: 17*                                                                                                                                                                                                                              | Rain                 | Windy             |
| High Temperature: 37*                                                                                                                                                                                                                             | X Partly Cloudy      | Clear             |
|                                                                                                                                                                                                                                                   | Clear                | Rain              |
| CONDITIONS                                                                                                                                                                                                                                        | Other                | X Sunny           |
| CREW ON SITE                                                                                                                                                                                                                                      |                      |                   |
| Plasterers Finish Carpenters                                                                                                                                                                                                                      | Plumbers             | Siding Installers |
| Flooring Roofers                                                                                                                                                                                                                                  | Caulking             | Dakota            |
| Ceiling Sheet rockers/Tapers                                                                                                                                                                                                                      | Concrete Finishers 7 | Construction FA   |
| Landscapers Tile Setters                                                                                                                                                                                                                          | Electricians 1       | Superintendent    |
| Carpenter Others:                                                                                                                                                                                                                                 | 2                    | MCM               |
| Totals:                                                                                                                                                                                                                                           | 10                   |                   |
| Observations – Pre-construction meeting with Langlas' Bud, Jessie and Jeff, FA's Frank, Louis, Elvis and MCM's David and Jim. Reviewed all aspects of this years expected completion of outstanding items of Phase 1 & new Phase 2 scope of work. |                      |                   |
| Delivery of dumpsters and connex of remaining Phase 1 windows.                                                                                                                                                                                    |                      |                   |
| TESTS/INSPECTIONS —                                                                                                                                                                                                                               |                      |                   |
| UNRESOLVED ISSUES/FACTORS CONTRIBUTING TO DELAY —                                                                                                                                                                                                 |                      |                   |

# **Daily Observation Report – cont.**

**Dumpster Delivered** 

**Dumpster Delivered** 