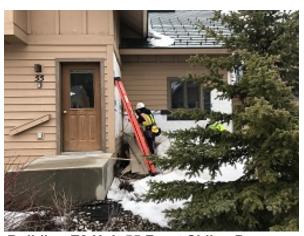

| ADDRESS: KUNNING BEAR KOAD                                                                                             |                      |                   |
|------------------------------------------------------------------------------------------------------------------------|----------------------|-------------------|
| WEATHER                                                                                                                |                      |                   |
| TEMPERATURE                                                                                                            | A.M                  | P.M               |
| Low Temperature: 24*                                                                                                   | Rain                 | Windy             |
| High Temperature: 40*                                                                                                  | X Snow               | Clear             |
|                                                                                                                        | Clear                | Rain              |
| CONDITIONS                                                                                                             | Other                | X Snow            |
| CREW ON SITE                                                                                                           |                      |                   |
| Plasterers Finish Carpenters                                                                                           | Plumbers             | Siding Installers |
| Flooring Roofers                                                                                                       | Caulking             | Dakota            |
| Ceiling Sheet rockers/Tapers                                                                                           | Concrete Finishers 7 | Construction FA   |
| Landscapers Tile Setters                                                                                               | Electricians 1       | Superintendent    |
| Carpenter Others:                                                                                                      | 2                    | MCM               |
| Totals:                                                                                                                | 10                   |                   |
| Observations – E8: Units 55 - 58 back deck & siding demo, units 55 & 58 side siding demo and unit 55 front siding demo |                      |                   |
| Delivery of conex of remaining Phase 1 deck doors                                                                      |                      |                   |
| TESTS/INSPECTIONS —                                                                                                    |                      |                   |
| UNRESOLVED ISSUES/FACTORS CONTRIBUTING TO DELAY —                                                                      |                      |                   |

#### Daily Observation Report - cont.

**Building E8 Unit 58 Snow Shoveled** 

Building E8 Unit 55 & 56 Deck & Siding Demo

**Building E8 Unit 57 & 58 Siding Demo** 

**Building E8 Unit 58 Siding Demo** 

**Building E8 Unit 55 Siding Demo** 

**Building E8 Unit 55 Front Siding Demo** 