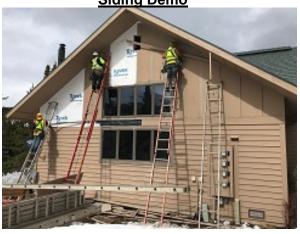

### **Daily Observation Report**

Date of Report: Apr 22, 2022 Prepared By: Jim Goveia

PROJECT: BIG HORN CONDO SIDING REPLACEMENT & EXTERIOR UPGRADES PHASE 2

REPORT #: P2-162

| Address: Running Bear Road                                                                              |                    |                   |  |
|---------------------------------------------------------------------------------------------------------|--------------------|-------------------|--|
| WEATHER                                                                                                 |                    |                   |  |
| TEMPERATURE                                                                                             | A.M                | P.M               |  |
| Low Temperature: 19*                                                                                    | Rain               | Windy             |  |
| High Temperature: 33*                                                                                   | X Snow             | Clear             |  |
|                                                                                                         | Clear              | Rain              |  |
| CONDITIONS                                                                                              | Other              | X Snow            |  |
| CREW ON SITE                                                                                            |                    |                   |  |
| Plasterers Finish Carpenters                                                                            | Plumbers           | Siding Installers |  |
| Flooring Roofers                                                                                        | Caulking           | Dakota            |  |
| Ceiling Sheet rockers/Tapers                                                                            | Concrete Finishers | Construction FA   |  |
| Landscapers Tile Setters                                                                                | Electricians       | 1 Superintendent  |  |
| Carpenter Others:                                                                                       |                    | 1 MCM             |  |
| Totals:                                                                                                 | 2                  |                   |  |
| Observations – 1) E8: Units 55 - 58 front siding demo. 2) Lumber package delivered  TESTS/INSPECTIONS – |                    |                   |  |
| UNRESOLVED ISSUES/FACTORS CONTRIBUTING TO DELAY —                                                       |                    |                   |  |

## **Daily Observation Report – cont.**

**Building E8 Unit 55 Front Siding Demo** 

Bldg E8 Unit 55 & 56 Front Siding Demo

**Building E8 Unit 57 & 58 Front Siding Demo** 

**Building E8 Unit 58 Front Siding Demo**