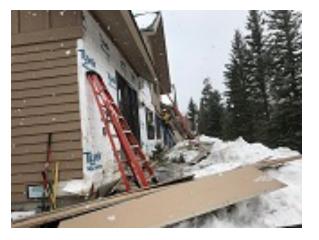

| ADDRESS: KUNNING BEAR KOAD                                                                                             |                      |                   |
|------------------------------------------------------------------------------------------------------------------------|----------------------|-------------------|
| WEATHER                                                                                                                |                      |                   |
| TEMPERATURE                                                                                                            | A.M                  | P.M               |
| Low Temperature: 24*                                                                                                   | Rain                 | Windy             |
| High Temperature: 40*                                                                                                  | X Snow               | Clear             |
|                                                                                                                        | Clear                | Rain              |
| CONDITIONS                                                                                                             | Other                | X Snow            |
| CREW ON SITE                                                                                                           |                      |                   |
| Plasterers Finish Carpenters                                                                                           | Plumbers             | Siding Installers |
| Flooring Roofers                                                                                                       | Caulking             | Dakota            |
| Ceiling Sheet rockers/Tapers                                                                                           | Concrete Finishers 7 | Construction FA   |
| Landscapers Tile Setters                                                                                               | Electricians 1       | Superintendent    |
| Carpenter Others:                                                                                                      | 2                    | MCM               |
| Totals:                                                                                                                | 10                   |                   |
| Observations – E8: Units 55 - 58 back deck & siding demo, units 55 & 58 side siding demo and unit 55 front siding demo |                      |                   |
| Delivery of conex of remaining Phase 1 deck doors                                                                      |                      |                   |
| TESTS/INSPECTIONS —                                                                                                    |                      |                   |
| UNRESOLVED ISSUES/FACTORS CONTRIBUTING TO DELAY —                                                                      |                      |                   |

#### Daily Observation Report - cont.

**Building E8 Unit 58 Snow Shoveled** 

Building E8 Unit 55 & 56 Deck & Siding Demo

**Building E8 Unit 57 & 58 Siding Demo** 

**Building E8 Unit 58 Siding Demo** 

**Building E8 Unit 55 Siding Demo** 