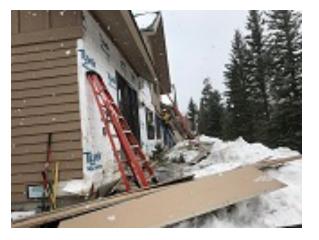

### **Daily Observation Report**

Date of Report: Apr 22, 2022 Prepared By: Jim Goveia

PROJECT: BIG HORN CONDO SIDING REPLACEMENT & EXTERIOR UPGRADES PHASE 2

REPORT #: P2-162

| Address: Running Bear Road                                                                              |                    |                   |  |
|---------------------------------------------------------------------------------------------------------|--------------------|-------------------|--|
| WEATHER                                                                                                 |                    |                   |  |
| TEMPERATURE                                                                                             | A.M                | P.M               |  |
| Low Temperature: 19*                                                                                    | Rain               | Windy             |  |
| High Temperature: 33*                                                                                   | X Snow             | Clear             |  |
|                                                                                                         | Clear              | Rain              |  |
| CONDITIONS                                                                                              | Other              | X Snow            |  |
| CREW ON SITE                                                                                            |                    |                   |  |
| Plasterers Finish Carpenters                                                                            | Plumbers           | Siding Installers |  |
| Flooring Roofers                                                                                        | Caulking           | Dakota            |  |
| Ceiling Sheet rockers/Tapers                                                                            | Concrete Finishers | Construction FA   |  |
| Landscapers Tile Setters                                                                                | Electricians       | 1 Superintendent  |  |
| Carpenter Others:                                                                                       |                    | 1 MCM             |  |
| Totals:                                                                                                 | 2                  |                   |  |
| Observations – 1) E8: Units 55 - 58 front siding demo. 2) Lumber package delivered  TESTS/INSPECTIONS – |                    |                   |  |
| UNRESOLVED ISSUES/FACTORS CONTRIBUTING TO DELAY —                                                       |                    |                   |  |

## **Daily Observation Report – cont.**

**Building E8 Unit 55 Front Siding Demo** 

Bldg E8 Unit 55 & 56 Front Siding Demo

**Building E8 Unit 57 & 58 Front Siding Demo** 

**Building E8 Unit 58 Front Siding Demo**