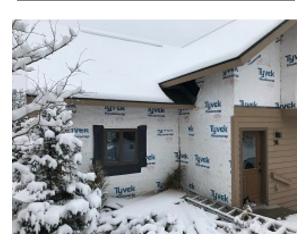

| ADDRESS: KUNNING BEAR KOAD                                                                                             |                      |                   |
|------------------------------------------------------------------------------------------------------------------------|----------------------|-------------------|
| WEATHER                                                                                                                |                      |                   |
| TEMPERATURE                                                                                                            | A.M                  | P.M               |
| Low Temperature: 24*                                                                                                   | Rain                 | Windy             |
| High Temperature: 40*                                                                                                  | X Snow               | Clear             |
|                                                                                                                        | Clear                | Rain              |
| CONDITIONS                                                                                                             | Other                | X Snow            |
| CREW ON SITE                                                                                                           |                      |                   |
| Plasterers Finish Carpenters                                                                                           | Plumbers             | Siding Installers |
| Flooring Roofers                                                                                                       | Caulking             | Dakota            |
| Ceiling Sheet rockers/Tapers                                                                                           | Concrete Finishers 7 | Construction FA   |
| Landscapers Tile Setters                                                                                               | Electricians 1       | Superintendent    |
| Carpenter Others:                                                                                                      | 2                    | MCM               |
| Totals:                                                                                                                | 10                   |                   |
| Observations – E8: Units 55 - 58 back deck & siding demo, units 55 & 58 side siding demo and unit 55 front siding demo |                      |                   |
| Delivery of conex of remaining Phase 1 deck doors                                                                      |                      |                   |
| TESTS/INSPECTIONS —                                                                                                    |                      |                   |
| UNRESOLVED ISSUES/FACTORS CONTRIBUTING TO DELAY —                                                                      |                      |                   |