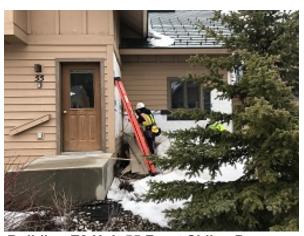

### **Daily Observation Report**

Date of Report: Apr 22, 2022 Prepared By: Jim Goveia

PROJECT: BIG HORN CONDO SIDING REPLACEMENT & EXTERIOR UPGRADES PHASE 2

REPORT #: P2-162

| Address: Running Bear Road                                                                              |                    |                   |  |
|---------------------------------------------------------------------------------------------------------|--------------------|-------------------|--|
| WEATHER                                                                                                 |                    |                   |  |
| TEMPERATURE                                                                                             | A.M                | P.M               |  |
| Low Temperature: 19*                                                                                    | Rain               | Windy             |  |
| High Temperature: 33*                                                                                   | X Snow             | Clear             |  |
|                                                                                                         | Clear              | Rain              |  |
| CONDITIONS                                                                                              | Other              | X Snow            |  |
| CREW ON SITE                                                                                            |                    |                   |  |
| Plasterers Finish Carpenters                                                                            | Plumbers           | Siding Installers |  |
| Flooring Roofers                                                                                        | Caulking           | Dakota            |  |
| Ceiling Sheet rockers/Tapers                                                                            | Concrete Finishers | Construction FA   |  |
| Landscapers Tile Setters                                                                                | Electricians       | 1 Superintendent  |  |
| Carpenter Others:                                                                                       |                    | 1 MCM             |  |
| Totals:                                                                                                 | 2                  |                   |  |
| Observations – 1) E8: Units 55 - 58 front siding demo. 2) Lumber package delivered  TESTS/INSPECTIONS – |                    |                   |  |
| UNRESOLVED ISSUES/FACTORS CONTRIBUTING TO DELAY —                                                       |                    |                   |  |

## **Daily Observation Report – cont.**

**Building E8 Unit 55 Front Siding Demo** 

Bldg E8 Unit 55 & 56 Front Siding Demo

**Building E8 Unit 57 & 58 Front Siding Demo** 

**Building E8 Unit 58 Front Siding Demo**