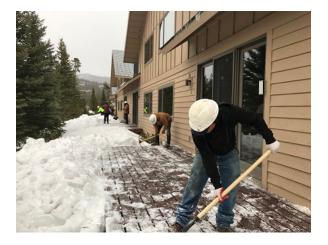

| ADDRESS: KUNNING BEAR KOAD                                                                                             |                      |                   |
|------------------------------------------------------------------------------------------------------------------------|----------------------|-------------------|
| WEATHER                                                                                                                |                      |                   |
| TEMPERATURE                                                                                                            | A.M                  | P.M               |
| Low Temperature: 24*                                                                                                   | Rain                 | Windy             |
| High Temperature: 40*                                                                                                  | X Snow               | Clear             |
|                                                                                                                        | Clear                | Rain              |
| CONDITIONS                                                                                                             | Other                | X Snow            |
| CREW ON SITE                                                                                                           |                      |                   |
| Plasterers Finish Carpenters                                                                                           | Plumbers             | Siding Installers |
| Flooring Roofers                                                                                                       | Caulking             | Dakota            |
| Ceiling Sheet rockers/Tapers                                                                                           | Concrete Finishers 7 | Construction FA   |
| Landscapers Tile Setters                                                                                               | Electricians 1       | Superintendent    |
| Carpenter Others:                                                                                                      | 2                    | MCM               |
| Totals:                                                                                                                | 10                   |                   |
| Observations – E8: Units 55 - 58 back deck & siding demo, units 55 & 58 side siding demo and unit 55 front siding demo |                      |                   |
| Delivery of conex of remaining Phase 1 deck doors                                                                      |                      |                   |
| TESTS/INSPECTIONS —                                                                                                    |                      |                   |
| UNRESOLVED ISSUES/FACTORS CONTRIBUTING TO DELAY —                                                                      |                      |                   |

#### Daily Observation Report - cont.

**Building E8 Unit 58 Snow Shoveled** 

Building E8 Unit 55 & 56 Deck & Siding Demo

**Building E8 Unit 57 & 58 Siding Demo** 

**Building E8 Unit 58 Siding Demo** 

**Building E8 Unit 55 Siding Demo** 