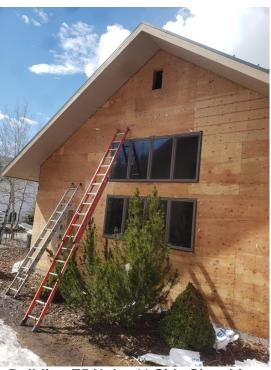

# **Daily Observation Report**

Date of Report: May 24, 2022 Prepared By: Jim Goveia

| PROJECT: BIG HORN CONDO SIDING REPLACEMENT & EXTER                                                                                                                                                                                                                                                                | <b>REPORT #</b> : P2-184 |                   |  |
|-------------------------------------------------------------------------------------------------------------------------------------------------------------------------------------------------------------------------------------------------------------------------------------------------------------------|--------------------------|-------------------|--|
| Address: Running Bear Road                                                                                                                                                                                                                                                                                        |                          |                   |  |
| WEATHER                                                                                                                                                                                                                                                                                                           |                          |                   |  |
| TEMPERATURE                                                                                                                                                                                                                                                                                                       | A.M                      | P.M               |  |
| Low Temperature: 25*                                                                                                                                                                                                                                                                                              | Rain                     | Windy             |  |
| High Temperature: 55*                                                                                                                                                                                                                                                                                             | X Partly Cloudy          | Clear             |  |
|                                                                                                                                                                                                                                                                                                                   | Clear                    | Snow              |  |
| CONDITIONS                                                                                                                                                                                                                                                                                                        | Other                    | X Partly Cloudy   |  |
| CREW ON SITE                                                                                                                                                                                                                                                                                                      |                          |                   |  |
| Plasterers Finish Carpenters                                                                                                                                                                                                                                                                                      | Plumbers                 | Siding Installers |  |
| Flooring Roofers                                                                                                                                                                                                                                                                                                  | Caulking                 | Dakota            |  |
| Ceiling Sheet rockers/Tapers                                                                                                                                                                                                                                                                                      | Concrete Finishers 13    | Construction FA   |  |
| Landscapers Tile Setters                                                                                                                                                                                                                                                                                          | Electricians 0           | Project Manager   |  |
| Carpenter Others: 1                                                                                                                                                                                                                                                                                               | Superintendent 1         | MCM               |  |
| Totals:                                                                                                                                                                                                                                                                                                           | 15                       |                   |  |
| Observations – 1) E8: Units 55 & 56 front snap batten and corrugated installation continued. Units 55 side insulation and lap siding installation. Units 55 - 58 wainscot flashing installed. Unit 58 side gable soffit installed. 2) E5: Units 41 - 44 sheathing exposed, deck blocking and sheathing installed. |                          |                   |  |

Building E8 Units 55 & 56 Front Snap Batten & Corrugated Installed

Building E9 Unit 55 Side Insulation & Lap Siding Installed

Building E8 Unit 55 & 56 Back Wainscot Flashing Installed

Building E8 Unit 57 & 58 Back Wainscot Flashing Installed