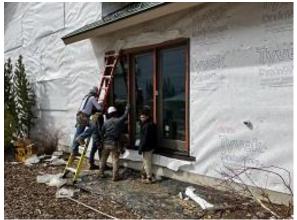

**Building E6 Unit 45 Deck Door Removed** 

Building E6 Unit 45 Deck Door Pan Installed

Building E6 Unit 45 Back Lower Window Removed

Building E8 Units 57 & 58 Back Lower Windows Installed

Building E8 Units 55 & 56 Back Soffit and Insulation Installed