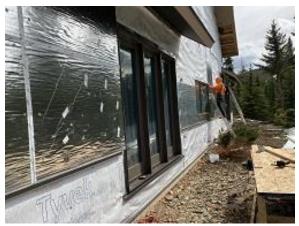

# **Daily Observation Report**

Date of Report: May 24, 2022 Prepared By: Jim Goveia

| PROJECT: BIG HORN CONDO SIDING REPLACEMENT & EXTER                                                                                                                                                                                                                                                                | <b>REPORT #</b> : P2-184 |                   |  |
|-------------------------------------------------------------------------------------------------------------------------------------------------------------------------------------------------------------------------------------------------------------------------------------------------------------------|--------------------------|-------------------|--|
| Address: Running Bear Road                                                                                                                                                                                                                                                                                        |                          |                   |  |
| WEATHER                                                                                                                                                                                                                                                                                                           |                          |                   |  |
| TEMPERATURE                                                                                                                                                                                                                                                                                                       | A.M                      | P.M               |  |
| Low Temperature: 25*                                                                                                                                                                                                                                                                                              | Rain                     | Windy             |  |
| High Temperature: 55*                                                                                                                                                                                                                                                                                             | X Partly Cloudy          | Clear             |  |
|                                                                                                                                                                                                                                                                                                                   | Clear                    | Snow              |  |
| CONDITIONS                                                                                                                                                                                                                                                                                                        | Other                    | X Partly Cloudy   |  |
| CREW ON SITE                                                                                                                                                                                                                                                                                                      |                          |                   |  |
| Plasterers Finish Carpenters                                                                                                                                                                                                                                                                                      | Plumbers                 | Siding Installers |  |
| Flooring Roofers                                                                                                                                                                                                                                                                                                  | Caulking                 | Dakota            |  |
| Ceiling Sheet rockers/Tapers                                                                                                                                                                                                                                                                                      | Concrete Finishers 13    | Construction FA   |  |
| Landscapers Tile Setters                                                                                                                                                                                                                                                                                          | Electricians 0           | Project Manager   |  |
| Carpenter Others: 1                                                                                                                                                                                                                                                                                               | Superintendent 1         | MCM               |  |
| Totals:                                                                                                                                                                                                                                                                                                           | 15                       |                   |  |
| Observations – 1) E8: Units 55 & 56 front snap batten and corrugated installation continued. Units 55 side insulation and lap siding installation. Units 55 - 58 wainscot flashing installed. Unit 58 side gable soffit installed. 2) E5: Units 41 - 44 sheathing exposed, deck blocking and sheathing installed. |                          |                   |  |

Building E8 Units 55 & 56 Front Snap Batten & Corrugated Installed

Building E9 Unit 55 Side Insulation & Lap Siding Installed

Building E8 Unit 55 & 56 Back Wainscot Flashing Installed

Building E8 Unit 57 & 58 Back Wainscot Flashing Installed