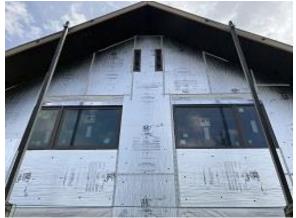

# **Daily Observation Report**

Date of Report: May 24, 2022 Prepared By: Jim Goveia

| PROJECT: BIG HORN CONDO SIDING REPLACEMENT & EXTER                                                                                                                                                                                                                                                                | <b>REPORT #</b> : P2-184 |                   |  |
|-------------------------------------------------------------------------------------------------------------------------------------------------------------------------------------------------------------------------------------------------------------------------------------------------------------------|--------------------------|-------------------|--|
| Address: Running Bear Road                                                                                                                                                                                                                                                                                        |                          |                   |  |
| WEATHER                                                                                                                                                                                                                                                                                                           |                          |                   |  |
| TEMPERATURE                                                                                                                                                                                                                                                                                                       | A.M                      | P.M               |  |
| Low Temperature: 25*                                                                                                                                                                                                                                                                                              | Rain                     | Windy             |  |
| High Temperature: 55*                                                                                                                                                                                                                                                                                             | X Partly Cloudy          | Clear             |  |
|                                                                                                                                                                                                                                                                                                                   | Clear                    | Snow              |  |
| CONDITIONS                                                                                                                                                                                                                                                                                                        | Other                    | X Partly Cloudy   |  |
| CREW ON SITE                                                                                                                                                                                                                                                                                                      |                          |                   |  |
| Plasterers Finish Carpenters                                                                                                                                                                                                                                                                                      | Plumbers                 | Siding Installers |  |
| Flooring Roofers                                                                                                                                                                                                                                                                                                  | Caulking                 | Dakota            |  |
| Ceiling Sheet rockers/Tapers                                                                                                                                                                                                                                                                                      | Concrete Finishers 13    | Construction FA   |  |
| Landscapers Tile Setters                                                                                                                                                                                                                                                                                          | Electricians 0           | Project Manager   |  |
| Carpenter Others: 1                                                                                                                                                                                                                                                                                               | Superintendent 1         | MCM               |  |
| Totals:                                                                                                                                                                                                                                                                                                           | 15                       |                   |  |
| Observations – 1) E8: Units 55 & 56 front snap batten and corrugated installation continued. Units 55 side insulation and lap siding installation. Units 55 - 58 wainscot flashing installed. Unit 58 side gable soffit installed. 2) E5: Units 41 - 44 sheathing exposed, deck blocking and sheathing installed. |                          |                   |  |

Building E8 Units 55 & 56 Front Snap Batten & Corrugated Installed

Building E9 Unit 55 Side Insulation & Lap Siding Installed

Building E8 Unit 55 & 56 Back Wainscot Flashing Installed

Building E8 Unit 57 & 58 Back Wainscot Flashing Installed