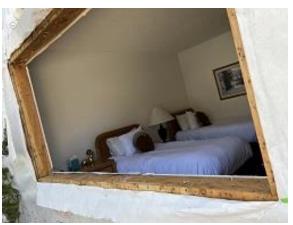

| Address: Running Bear Road                                                                                                                                                                                                                                                                                                                                                          |                       |                   |  |  |
|-------------------------------------------------------------------------------------------------------------------------------------------------------------------------------------------------------------------------------------------------------------------------------------------------------------------------------------------------------------------------------------|-----------------------|-------------------|--|--|
| WEATHER                                                                                                                                                                                                                                                                                                                                                                             |                       |                   |  |  |
| TEMPERATURE                                                                                                                                                                                                                                                                                                                                                                         | A.M                   | P.M               |  |  |
| Low Temperature: 32*                                                                                                                                                                                                                                                                                                                                                                | Rain                  | Windy             |  |  |
| High Temperature: 70*                                                                                                                                                                                                                                                                                                                                                               | X Partly Cloudy       | Clear             |  |  |
|                                                                                                                                                                                                                                                                                                                                                                                     | Clear                 | Snow              |  |  |
| CONDITIONS                                                                                                                                                                                                                                                                                                                                                                          | Other                 | X Partly Cloudy   |  |  |
| CREW ON SITE                                                                                                                                                                                                                                                                                                                                                                        |                       |                   |  |  |
| Plasterers Finish Carpenters                                                                                                                                                                                                                                                                                                                                                        | Plumbers              | Siding Installers |  |  |
| Flooring Roofers                                                                                                                                                                                                                                                                                                                                                                    | Caulking              | Dakota            |  |  |
| Ceiling Sheet rockers/Tapers                                                                                                                                                                                                                                                                                                                                                        | Concrete Finishers 13 | Construction FA   |  |  |
| Landscapers Tile Setters                                                                                                                                                                                                                                                                                                                                                            | Electricians 0        | Project Manager   |  |  |
| Carpenter Others: 1                                                                                                                                                                                                                                                                                                                                                                 | Superintendent 1      | MCM               |  |  |
| Totals:                                                                                                                                                                                                                                                                                                                                                                             | 15                    |                   |  |  |
| Observations – 1) E6: Units 45 - 48 deck doors and lower windows removal & installation continued. 2) E8: Units 55 & 56 front corrugated installation continued. Units 55 side snap batten flashing and lap siding installation continued. Units 55 - 58 back insulation and soffit installation continued.  TESTS/INSPECTIONS –  UNRESOLVED ISSUES/FACTORS CONTRIBUTING TO DELAY – |                       |                   |  |  |

**Building E6 Unit 45 Deck Door Removed** 

Building E6 Unit 45 Deck Door Pan Installed

Building E6 Unit 45 Back Lower Window Removed

Building E8 Units 57 & 58 Back Lower Windows Installed

Building E8 Units 55 & 56 Back Soffit and Insulation Installed