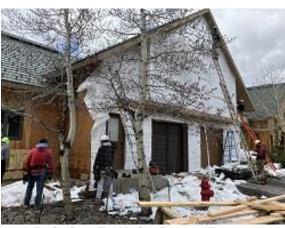

# **Daily Observation Report**

Date of Report: May 24, 2022 Prepared By: Jim Goveia

| PROJECT: BIG HORN CONDO SIDING REPLACEMENT & EXTER                                                                                                                                                                                                                                                                | <b>REPORT #</b> : P2-184 |                   |  |
|-------------------------------------------------------------------------------------------------------------------------------------------------------------------------------------------------------------------------------------------------------------------------------------------------------------------|--------------------------|-------------------|--|
| Address: Running Bear Road                                                                                                                                                                                                                                                                                        |                          |                   |  |
| WEATHER                                                                                                                                                                                                                                                                                                           |                          |                   |  |
| TEMPERATURE                                                                                                                                                                                                                                                                                                       | A.M                      | P.M               |  |
| Low Temperature: 25*                                                                                                                                                                                                                                                                                              | Rain                     | Windy             |  |
| High Temperature: 55*                                                                                                                                                                                                                                                                                             | X Partly Cloudy          | Clear             |  |
|                                                                                                                                                                                                                                                                                                                   | Clear                    | Snow              |  |
| CONDITIONS                                                                                                                                                                                                                                                                                                        | Other                    | X Partly Cloudy   |  |
| CREW ON SITE                                                                                                                                                                                                                                                                                                      |                          |                   |  |
| Plasterers Finish Carpenters                                                                                                                                                                                                                                                                                      | Plumbers                 | Siding Installers |  |
| Flooring Roofers                                                                                                                                                                                                                                                                                                  | Caulking                 | Dakota            |  |
| Ceiling Sheet rockers/Tapers                                                                                                                                                                                                                                                                                      | Concrete Finishers 13    | Construction FA   |  |
| Landscapers Tile Setters                                                                                                                                                                                                                                                                                          | Electricians 0           | Project Manager   |  |
| Carpenter Others: 1                                                                                                                                                                                                                                                                                               | Superintendent 1         | MCM               |  |
| Totals:                                                                                                                                                                                                                                                                                                           | 15                       |                   |  |
| Observations – 1) E8: Units 55 & 56 front snap batten and corrugated installation continued. Units 55 side insulation and lap siding installation. Units 55 - 58 wainscot flashing installed. Unit 58 side gable soffit installed. 2) E5: Units 41 - 44 sheathing exposed, deck blocking and sheathing installed. |                          |                   |  |

Building E8 Units 55 & 56 Front Snap Batten & Corrugated Installed

Building E9 Unit 55 Side Insulation & Lap Siding Installed

Building E8 Unit 55 & 56 Back Wainscot Flashing Installed

Building E8 Unit 57 & 58 Back Wainscot Flashing Installed