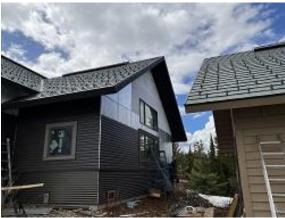

# **Daily Observation Report**

Date of Report: May 24, 2022 Prepared By: Jim Goveia

| PROJECT: BIG HORN CONDO SIDING REPLACEMENT & EXTER                                                                                                                                                                                                                                                                | <b>REPORT #</b> : P2-184 |                   |  |
|-------------------------------------------------------------------------------------------------------------------------------------------------------------------------------------------------------------------------------------------------------------------------------------------------------------------|--------------------------|-------------------|--|
| Address: Running Bear Road                                                                                                                                                                                                                                                                                        |                          |                   |  |
| WEATHER                                                                                                                                                                                                                                                                                                           |                          |                   |  |
| TEMPERATURE                                                                                                                                                                                                                                                                                                       | A.M                      | P.M               |  |
| Low Temperature: 25*                                                                                                                                                                                                                                                                                              | Rain                     | Windy             |  |
| High Temperature: 55*                                                                                                                                                                                                                                                                                             | X Partly Cloudy          | Clear             |  |
|                                                                                                                                                                                                                                                                                                                   | Clear                    | Snow              |  |
| CONDITIONS                                                                                                                                                                                                                                                                                                        | Other                    | X Partly Cloudy   |  |
| CREW ON SITE                                                                                                                                                                                                                                                                                                      |                          |                   |  |
| Plasterers Finish Carpenters                                                                                                                                                                                                                                                                                      | Plumbers                 | Siding Installers |  |
| Flooring Roofers                                                                                                                                                                                                                                                                                                  | Caulking                 | Dakota            |  |
| Ceiling Sheet rockers/Tapers                                                                                                                                                                                                                                                                                      | Concrete Finishers 13    | Construction FA   |  |
| Landscapers Tile Setters                                                                                                                                                                                                                                                                                          | Electricians 0           | Project Manager   |  |
| Carpenter Others: 1                                                                                                                                                                                                                                                                                               | Superintendent 1         | MCM               |  |
| Totals:                                                                                                                                                                                                                                                                                                           | 15                       |                   |  |
| Observations – 1) E8: Units 55 & 56 front snap batten and corrugated installation continued. Units 55 side insulation and lap siding installation. Units 55 - 58 wainscot flashing installed. Unit 58 side gable soffit installed. 2) E5: Units 41 - 44 sheathing exposed, deck blocking and sheathing installed. |                          |                   |  |

Building E8 Units 55 & 56 Front Snap Batten & Corrugated Installed

Building E9 Unit 55 Side Insulation & Lap Siding Installed

Building E8 Unit 55 & 56 Back Wainscot Flashing Installed

Building E8 Unit 57 & 58 Back Wainscot Flashing Installed