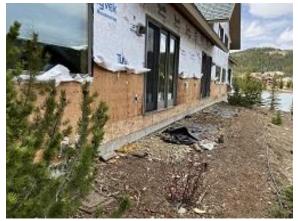

# **Daily Observation Report**

Date of Report: May 24, 2022 Prepared By: Jim Goveia

| PROJECT: BIG HORN CONDO SIDING REPLACEMENT & EXTER                                                                                                                                                                                                                                                                | <b>REPORT #</b> : P2-184 |                   |  |
|-------------------------------------------------------------------------------------------------------------------------------------------------------------------------------------------------------------------------------------------------------------------------------------------------------------------|--------------------------|-------------------|--|
| Address: Running Bear Road                                                                                                                                                                                                                                                                                        |                          |                   |  |
| WEATHER                                                                                                                                                                                                                                                                                                           |                          |                   |  |
| TEMPERATURE                                                                                                                                                                                                                                                                                                       | A.M                      | P.M               |  |
| Low Temperature: 25*                                                                                                                                                                                                                                                                                              | Rain                     | Windy             |  |
| High Temperature: 55*                                                                                                                                                                                                                                                                                             | X Partly Cloudy          | Clear             |  |
|                                                                                                                                                                                                                                                                                                                   | Clear                    | Snow              |  |
| CONDITIONS                                                                                                                                                                                                                                                                                                        | Other                    | X Partly Cloudy   |  |
| CREW ON SITE                                                                                                                                                                                                                                                                                                      |                          |                   |  |
| Plasterers Finish Carpenters                                                                                                                                                                                                                                                                                      | Plumbers                 | Siding Installers |  |
| Flooring Roofers                                                                                                                                                                                                                                                                                                  | Caulking                 | Dakota            |  |
| Ceiling Sheet rockers/Tapers                                                                                                                                                                                                                                                                                      | Concrete Finishers 13    | Construction FA   |  |
| Landscapers Tile Setters                                                                                                                                                                                                                                                                                          | Electricians 0           | Project Manager   |  |
| Carpenter Others: 1                                                                                                                                                                                                                                                                                               | Superintendent 1         | MCM               |  |
| Totals:                                                                                                                                                                                                                                                                                                           | 15                       |                   |  |
| Observations – 1) E8: Units 55 & 56 front snap batten and corrugated installation continued. Units 55 side insulation and lap siding installation. Units 55 - 58 wainscot flashing installed. Unit 58 side gable soffit installed. 2) E5: Units 41 - 44 sheathing exposed, deck blocking and sheathing installed. |                          |                   |  |

Building E8 Units 55 & 56 Front Snap Batten & Corrugated Installed

Building E9 Unit 55 Side Insulation & Lap Siding Installed

Building E8 Unit 55 & 56 Back Wainscot Flashing Installed

Building E8 Unit 57 & 58 Back Wainscot Flashing Installed