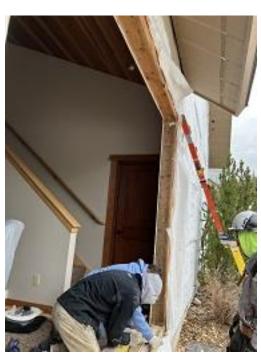

Building E8 Units 55 & 56 Front Snap Batten & Corrugated Installed

Building E9 Unit 55 Side Insulation & Lap Siding Installed

Building E8 Unit 55 & 56 Back Wainscot Flashing Installed

Building E8 Unit 57 & 58 Back Wainscot Flashing Installed