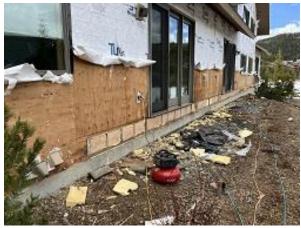

# **Daily Observation Report**

Date of Report: May 24, 2022 Prepared By: Jim Goveia

| PROJECT: BIG HORN CONDO SIDING REPLACEMENT & EXTER                                                                                                                                                                                                                                                                | <b>REPORT #</b> : P2-184 |                   |  |
|-------------------------------------------------------------------------------------------------------------------------------------------------------------------------------------------------------------------------------------------------------------------------------------------------------------------|--------------------------|-------------------|--|
| Address: Running Bear Road                                                                                                                                                                                                                                                                                        |                          |                   |  |
| WEATHER                                                                                                                                                                                                                                                                                                           |                          |                   |  |
| TEMPERATURE                                                                                                                                                                                                                                                                                                       | A.M                      | P.M               |  |
| Low Temperature: 25*                                                                                                                                                                                                                                                                                              | Rain                     | Windy             |  |
| High Temperature: 55*                                                                                                                                                                                                                                                                                             | X Partly Cloudy          | Clear             |  |
|                                                                                                                                                                                                                                                                                                                   | Clear                    | Snow              |  |
| CONDITIONS                                                                                                                                                                                                                                                                                                        | Other                    | X Partly Cloudy   |  |
| CREW ON SITE                                                                                                                                                                                                                                                                                                      |                          |                   |  |
| Plasterers Finish Carpenters                                                                                                                                                                                                                                                                                      | Plumbers                 | Siding Installers |  |
| Flooring Roofers                                                                                                                                                                                                                                                                                                  | Caulking                 | Dakota            |  |
| Ceiling Sheet rockers/Tapers                                                                                                                                                                                                                                                                                      | Concrete Finishers 13    | Construction FA   |  |
| Landscapers Tile Setters                                                                                                                                                                                                                                                                                          | Electricians 0           | Project Manager   |  |
| Carpenter Others: 1                                                                                                                                                                                                                                                                                               | Superintendent 1         | MCM               |  |
| Totals:                                                                                                                                                                                                                                                                                                           | 15                       |                   |  |
| Observations – 1) E8: Units 55 & 56 front snap batten and corrugated installation continued. Units 55 side insulation and lap siding installation. Units 55 - 58 wainscot flashing installed. Unit 58 side gable soffit installed. 2) E5: Units 41 - 44 sheathing exposed, deck blocking and sheathing installed. |                          |                   |  |

Building E8 Units 55 & 56 Front Snap Batten & Corrugated Installed

Building E9 Unit 55 Side Insulation & Lap Siding Installed

Building E8 Unit 55 & 56 Back Wainscot Flashing Installed

Building E8 Unit 57 & 58 Back Wainscot Flashing Installed