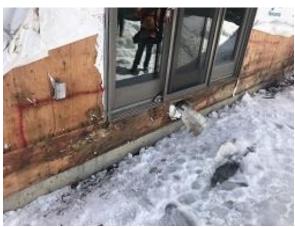

# **Daily Observation Report**

Date of Report: Apr 26, 2022 Prepared By: Jim Goveia

PROJECT: BIG HORN CONDO SIDING REPLACEMENT & EXTERIOR UPGRADES PHASE 2

REPORT #: P2-164

| Address: Running Bear Road                                                                                                                                                                                                                                                                                                                                                                                                                                                                                                                                                                         |                      |                   |  |
|----------------------------------------------------------------------------------------------------------------------------------------------------------------------------------------------------------------------------------------------------------------------------------------------------------------------------------------------------------------------------------------------------------------------------------------------------------------------------------------------------------------------------------------------------------------------------------------------------|----------------------|-------------------|--|
| WEATHER                                                                                                                                                                                                                                                                                                                                                                                                                                                                                                                                                                                            |                      |                   |  |
| TEMPERATURE                                                                                                                                                                                                                                                                                                                                                                                                                                                                                                                                                                                        | A.M                  | P.M               |  |
| Low Temperature: 32*                                                                                                                                                                                                                                                                                                                                                                                                                                                                                                                                                                               | Rain                 | Windy             |  |
| High Temperature: 52*                                                                                                                                                                                                                                                                                                                                                                                                                                                                                                                                                                              | X Cloudy             | Clear             |  |
|                                                                                                                                                                                                                                                                                                                                                                                                                                                                                                                                                                                                    | Clear                | Rain              |  |
| CONDITIONS                                                                                                                                                                                                                                                                                                                                                                                                                                                                                                                                                                                         | Other                | X Cloudy          |  |
| CREW ON SITE                                                                                                                                                                                                                                                                                                                                                                                                                                                                                                                                                                                       |                      |                   |  |
| Plasterers Finish Carpenters                                                                                                                                                                                                                                                                                                                                                                                                                                                                                                                                                                       | Plumbers             | Siding Installers |  |
| Flooring Roofers                                                                                                                                                                                                                                                                                                                                                                                                                                                                                                                                                                                   | Caulking             | Dakota            |  |
| Ceiling Sheet rockers/Tapers                                                                                                                                                                                                                                                                                                                                                                                                                                                                                                                                                                       | Concrete Finishers 7 | Construction FA   |  |
| Landscapers Tile Setters                                                                                                                                                                                                                                                                                                                                                                                                                                                                                                                                                                           | Electricians 1       | Superintendent    |  |
| Carpenter Others:                                                                                                                                                                                                                                                                                                                                                                                                                                                                                                                                                                                  | 1                    | МСМ               |  |
| Totals: 9                                                                                                                                                                                                                                                                                                                                                                                                                                                                                                                                                                                          |                      |                   |  |
| Observations – 1) E8: Units 55 - 58 lower exterior areas (near foundation) were reviewed (see information below); existing weather-barrier is still in place and has not yet been removed. Structural Engineer Ed Wilson has been contacted for an onsite review scheduled for 4/27. 2) Windows were unloaded and distributed to appropriate units for individual storage.  TESTS/INSPECTIONS – Moisture readings at Units 55 & 57 at existing deck locations (patio door sill plates) were > 10% and marked in the field for replacement.  UNRESOLVED ISSUES/FACTORS CONTRIBUTING TO DELAY – None |                      |                   |  |

# **Daily Observation Report – cont.**

**Building E8 Unit 55 Patio Door Sill Plates** 

**Building E8 Unit 57 Patio Door Sill Plates**