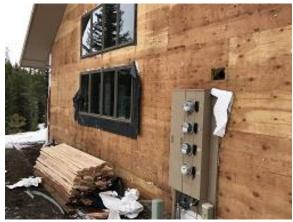

#### Daily Observation Report - cont.

**Building E8 Unit 57 & 58 Back Tyvek,** Windows & Doors Installation Began

**Building E8 Unit 58 Side Sheathing Exposed Moisture Level Below 10%** 

Building E8 Unit 58 Front Sheathing Exposed Moisture Level Below 10%

Building E8 Unit 57 & 58 Front Sheathing Exposed Moisture Level Above 10%

Building E8 Unit 57 Front Sheathing Exposed Moisture Level Above 10%

Materials Returned to Site from Storage