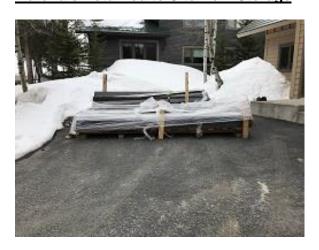

## **Daily Observation Report**

Date of Report: Apr 29, 2022 Prepared By: Jim Goveia

| PROJECT: BIG HORN CONDO SIDING REPLACEMENT & EXTERIOR UPGRADES PHASE 2                                                                                                   |                      |                    | <b>Report #</b> : P2-167 |
|--------------------------------------------------------------------------------------------------------------------------------------------------------------------------|----------------------|--------------------|--------------------------|
| Address: Running Be                                                                                                                                                      | EAR ROAD             |                    |                          |
| WEATHER                                                                                                                                                                  |                      |                    |                          |
| TEMPERATURE                                                                                                                                                              |                      | A.M                | P.M                      |
| Low Tempe                                                                                                                                                                | erature: 16*         | Rain               | Windy                    |
| High Temp                                                                                                                                                                | erature: 29*         | X Snow             | Clear                    |
|                                                                                                                                                                          |                      | Clear              | Rain                     |
| CONDITIONS                                                                                                                                                               |                      | Other              | X Snow                   |
| CREW ON SITE                                                                                                                                                             |                      |                    |                          |
| Plasterers                                                                                                                                                               | Finish Carpenters    | Plumbers           | Siding Installers        |
| Flooring                                                                                                                                                                 | Roofers              | Caulking           | Dakota                   |
| Ceiling                                                                                                                                                                  | Sheet rockers/Tapers | Concrete Finishers | 3 Construction FA        |
| Landscapers                                                                                                                                                              | Tile Setters         | Electricians       | 1 Superintendent         |
| Carpenter                                                                                                                                                                | Others:              |                    | 2 MCM                    |
|                                                                                                                                                                          | Totals:              | 6                  |                          |
| Observations – 1) E8: no work 2) Second load of materials returned to Big Horn property from storage.  3) Delivery of Building E8 siding materials.  TESTS/INSPECTIONS – |                      |                    |                          |
| UNRESOLVED ISSUES/FACTORS CONTRIBUTING TO DELAY – None                                                                                                                   |                      |                    |                          |

# Daily Observation Report – cont.

Delivery of Materials to Site from Storage Yard

**Delivery of E8 Siding Materials** 