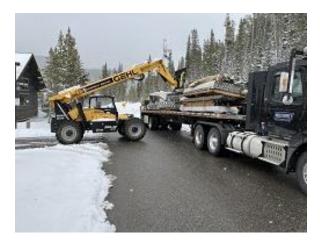

## **Daily Observation Report**

Date of Report: Apr 29, 2022 Prepared By: Jim Goveia

| PROJECT: BIG HORN CONDO SIDING REPLACEMENT & EXTERIOR UPGRADES PHASE 2                                                                                                   |                      |                    | <b>Report #</b> : P2-167 |
|--------------------------------------------------------------------------------------------------------------------------------------------------------------------------|----------------------|--------------------|--------------------------|
| Address: Running Be                                                                                                                                                      | EAR ROAD             |                    |                          |
| WEATHER                                                                                                                                                                  |                      |                    |                          |
| TEMPERATURE                                                                                                                                                              |                      | A.M                | P.M                      |
| Low Tempe                                                                                                                                                                | erature: 16*         | Rain               | Windy                    |
| High Temp                                                                                                                                                                | erature: 29*         | X Snow             | Clear                    |
|                                                                                                                                                                          |                      | Clear              | Rain                     |
| CONDITIONS                                                                                                                                                               |                      | Other              | X Snow                   |
| CREW ON SITE                                                                                                                                                             |                      |                    |                          |
| Plasterers                                                                                                                                                               | Finish Carpenters    | Plumbers           | Siding Installers        |
| Flooring                                                                                                                                                                 | Roofers              | Caulking           | Dakota                   |
| Ceiling                                                                                                                                                                  | Sheet rockers/Tapers | Concrete Finishers | 3 Construction FA        |
| Landscapers                                                                                                                                                              | Tile Setters         | Electricians       | 1 Superintendent         |
| Carpenter                                                                                                                                                                | Others:              |                    | 2 MCM                    |
|                                                                                                                                                                          | Totals:              | 6                  |                          |
| Observations – 1) E8: no work 2) Second load of materials returned to Big Horn property from storage.  3) Delivery of Building E8 siding materials.  TESTS/INSPECTIONS – |                      |                    |                          |
| UNRESOLVED ISSUES/FACTORS CONTRIBUTING TO DELAY – None                                                                                                                   |                      |                    |                          |

# Daily Observation Report – cont.

Delivery of Materials to Site from Storage Yard

**Delivery of E8 Siding Materials** 