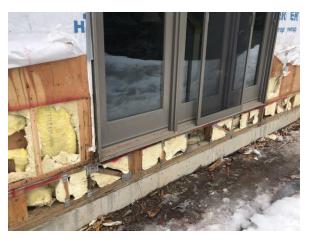

# **Daily Observation Report**

Date of Report: Apr 26, 2022 Prepared By: Jim Goveia

PROJECT: BIG HORN CONDO SIDING REPLACEMENT & EXTERIOR UPGRADES PHASE 2

REPORT #: P2-164

| Address: Running Bear Road                                                                                                                                                                                                                                                                                                                                                                                                                                                                                                                                                                         |                      |                   |  |
|----------------------------------------------------------------------------------------------------------------------------------------------------------------------------------------------------------------------------------------------------------------------------------------------------------------------------------------------------------------------------------------------------------------------------------------------------------------------------------------------------------------------------------------------------------------------------------------------------|----------------------|-------------------|--|
| WEATHER                                                                                                                                                                                                                                                                                                                                                                                                                                                                                                                                                                                            |                      |                   |  |
| TEMPERATURE                                                                                                                                                                                                                                                                                                                                                                                                                                                                                                                                                                                        | A.M                  | P.M               |  |
| Low Temperature: 32*                                                                                                                                                                                                                                                                                                                                                                                                                                                                                                                                                                               | Rain                 | Windy             |  |
| High Temperature: 52*                                                                                                                                                                                                                                                                                                                                                                                                                                                                                                                                                                              | X Cloudy             | Clear             |  |
|                                                                                                                                                                                                                                                                                                                                                                                                                                                                                                                                                                                                    | Clear                | Rain              |  |
| CONDITIONS                                                                                                                                                                                                                                                                                                                                                                                                                                                                                                                                                                                         | Other                | X Cloudy          |  |
| CREW ON SITE                                                                                                                                                                                                                                                                                                                                                                                                                                                                                                                                                                                       |                      |                   |  |
| Plasterers Finish Carpenters                                                                                                                                                                                                                                                                                                                                                                                                                                                                                                                                                                       | Plumbers             | Siding Installers |  |
| Flooring Roofers                                                                                                                                                                                                                                                                                                                                                                                                                                                                                                                                                                                   | Caulking             | Dakota            |  |
| Ceiling Sheet rockers/Tapers                                                                                                                                                                                                                                                                                                                                                                                                                                                                                                                                                                       | Concrete Finishers 7 | Construction FA   |  |
| Landscapers Tile Setters                                                                                                                                                                                                                                                                                                                                                                                                                                                                                                                                                                           | Electricians 1       | Superintendent    |  |
| Carpenter Others:                                                                                                                                                                                                                                                                                                                                                                                                                                                                                                                                                                                  | 1                    | МСМ               |  |
| Totals: 9                                                                                                                                                                                                                                                                                                                                                                                                                                                                                                                                                                                          |                      |                   |  |
| Observations – 1) E8: Units 55 - 58 lower exterior areas (near foundation) were reviewed (see information below); existing weather-barrier is still in place and has not yet been removed. Structural Engineer Ed Wilson has been contacted for an onsite review scheduled for 4/27. 2) Windows were unloaded and distributed to appropriate units for individual storage.  TESTS/INSPECTIONS – Moisture readings at Units 55 & 57 at existing deck locations (patio door sill plates) were > 10% and marked in the field for replacement.  UNRESOLVED ISSUES/FACTORS CONTRIBUTING TO DELAY – None |                      |                   |  |

# **Daily Observation Report – cont.**

**Building E8 Unit 55 Patio Door Sill Plates** 

**Building E8 Unit 57 Patio Door Sill Plates**