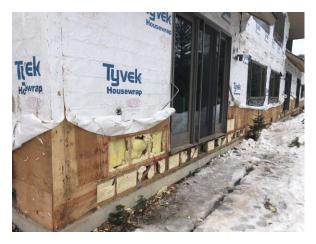

| WEATHER                                                                                                                                                                                                                                                                                                                                                                                                            |                      |                   |  |
|--------------------------------------------------------------------------------------------------------------------------------------------------------------------------------------------------------------------------------------------------------------------------------------------------------------------------------------------------------------------------------------------------------------------|----------------------|-------------------|--|
| TEMPERATURE                                                                                                                                                                                                                                                                                                                                                                                                        | A.M                  | P.M               |  |
| Low Temperature: 25*                                                                                                                                                                                                                                                                                                                                                                                               | Rain                 | Windy             |  |
| High Temperature: 41*                                                                                                                                                                                                                                                                                                                                                                                              | X Sunny              | Clear             |  |
|                                                                                                                                                                                                                                                                                                                                                                                                                    | Clear                | Rain              |  |
| CONDITIONS                                                                                                                                                                                                                                                                                                                                                                                                         | Other                | X Partly Cloudy   |  |
| CREW ON SITE                                                                                                                                                                                                                                                                                                                                                                                                       |                      |                   |  |
| Plasterers Finish Carpenters                                                                                                                                                                                                                                                                                                                                                                                       | Plumbers             | Siding Installers |  |
| Flooring Roofers                                                                                                                                                                                                                                                                                                                                                                                                   | Caulking             | Dakota            |  |
| Ceiling Sheet rockers/Tapers                                                                                                                                                                                                                                                                                                                                                                                       | Concrete Finishers 7 | Construction FA   |  |
| Landscapers Tile Setters                                                                                                                                                                                                                                                                                                                                                                                           | Electricians 1       | Superintendent    |  |
| Carpenter Others:                                                                                                                                                                                                                                                                                                                                                                                                  | 2                    | MCM               |  |
| Totals:                                                                                                                                                                                                                                                                                                                                                                                                            | 10                   |                   |  |
| Observations – 1) E8: Units 57 & 58 back tyvek, deck door and windows installed, unit 58 side sheathing exposed moisture below 10%, units 57 & 58 front sheathing exposed areas beside entry above and below moisture above 10%. Units 57 & 58 font tyvek & windows installed 2) Materials returned to Big Horn property from storage  TESTS/INSPECTIONS —  UNRESOLVED ISSUES/FACTORS CONTRIBUTING TO DELAY — None |                      |                   |  |

#### Daily Observation Report - cont.

**Building E8 Unit 57 & 58 Back Tyvek,** Windows & Doors Installation Began

**Building E8 Unit 58 Side Sheathing Exposed Moisture Level Below 10%** 

Building E8 Unit 58 Front Sheathing Exposed Moisture Level Below 10%