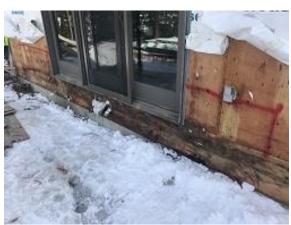

# **Daily Observation Report**

Date of Report: Apr 26, 2022 Prepared By: Jim Goveia

PROJECT: BIG HORN CONDO SIDING REPLACEMENT & EXTERIOR UPGRADES PHASE 2

REPORT #: P2-164

| Address: Running Bear Road                                                                                                                                                                                                                                                                                                                                                                                                                                                                                                                                                                         |                      |                   |  |
|----------------------------------------------------------------------------------------------------------------------------------------------------------------------------------------------------------------------------------------------------------------------------------------------------------------------------------------------------------------------------------------------------------------------------------------------------------------------------------------------------------------------------------------------------------------------------------------------------|----------------------|-------------------|--|
| WEATHER                                                                                                                                                                                                                                                                                                                                                                                                                                                                                                                                                                                            |                      |                   |  |
| TEMPERATURE                                                                                                                                                                                                                                                                                                                                                                                                                                                                                                                                                                                        | A.M                  | P.M               |  |
| Low Temperature: 32*                                                                                                                                                                                                                                                                                                                                                                                                                                                                                                                                                                               | Rain                 | Windy             |  |
| High Temperature: 52*                                                                                                                                                                                                                                                                                                                                                                                                                                                                                                                                                                              | X Cloudy             | Clear             |  |
|                                                                                                                                                                                                                                                                                                                                                                                                                                                                                                                                                                                                    | Clear                | Rain              |  |
| CONDITIONS                                                                                                                                                                                                                                                                                                                                                                                                                                                                                                                                                                                         | Other                | X Cloudy          |  |
| CREW ON SITE                                                                                                                                                                                                                                                                                                                                                                                                                                                                                                                                                                                       |                      |                   |  |
| Plasterers Finish Carpenters                                                                                                                                                                                                                                                                                                                                                                                                                                                                                                                                                                       | Plumbers             | Siding Installers |  |
| Flooring Roofers                                                                                                                                                                                                                                                                                                                                                                                                                                                                                                                                                                                   | Caulking             | Dakota            |  |
| Ceiling Sheet rockers/Tapers                                                                                                                                                                                                                                                                                                                                                                                                                                                                                                                                                                       | Concrete Finishers 7 | Construction FA   |  |
| Landscapers Tile Setters                                                                                                                                                                                                                                                                                                                                                                                                                                                                                                                                                                           | Electricians 1       | Superintendent    |  |
| Carpenter Others:                                                                                                                                                                                                                                                                                                                                                                                                                                                                                                                                                                                  | 1                    | МСМ               |  |
| Totals: 9                                                                                                                                                                                                                                                                                                                                                                                                                                                                                                                                                                                          |                      |                   |  |
| Observations – 1) E8: Units 55 - 58 lower exterior areas (near foundation) were reviewed (see information below); existing weather-barrier is still in place and has not yet been removed. Structural Engineer Ed Wilson has been contacted for an onsite review scheduled for 4/27. 2) Windows were unloaded and distributed to appropriate units for individual storage.  TESTS/INSPECTIONS – Moisture readings at Units 55 & 57 at existing deck locations (patio door sill plates) were > 10% and marked in the field for replacement.  UNRESOLVED ISSUES/FACTORS CONTRIBUTING TO DELAY – None |                      |                   |  |

# **Daily Observation Report – cont.**

**Building E8 Unit 55 Patio Door Sill Plates** 

**Building E8 Unit 57 Patio Door Sill Plates**