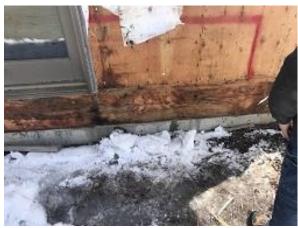

# **Daily Observation Report**

Date of Report: Apr 26, 2022 Prepared By: Jim Goveia

PROJECT: BIG HORN CONDO SIDING REPLACEMENT & EXTERIOR UPGRADES PHASE 2

REPORT #: P2-164

| Address: Running Bear Road                                                                                                                                                                                                                                                                                                                                                                                                                                                                                                                                                                         |                      |                   |  |
|----------------------------------------------------------------------------------------------------------------------------------------------------------------------------------------------------------------------------------------------------------------------------------------------------------------------------------------------------------------------------------------------------------------------------------------------------------------------------------------------------------------------------------------------------------------------------------------------------|----------------------|-------------------|--|
| WEATHER                                                                                                                                                                                                                                                                                                                                                                                                                                                                                                                                                                                            |                      |                   |  |
| TEMPERATURE                                                                                                                                                                                                                                                                                                                                                                                                                                                                                                                                                                                        | A.M                  | P.M               |  |
| Low Temperature: 32*                                                                                                                                                                                                                                                                                                                                                                                                                                                                                                                                                                               | Rain                 | Windy             |  |
| High Temperature: 52*                                                                                                                                                                                                                                                                                                                                                                                                                                                                                                                                                                              | X Cloudy             | Clear             |  |
|                                                                                                                                                                                                                                                                                                                                                                                                                                                                                                                                                                                                    | Clear                | Rain              |  |
| CONDITIONS                                                                                                                                                                                                                                                                                                                                                                                                                                                                                                                                                                                         | Other                | X Cloudy          |  |
| CREW ON SITE                                                                                                                                                                                                                                                                                                                                                                                                                                                                                                                                                                                       |                      |                   |  |
| Plasterers Finish Carpenters                                                                                                                                                                                                                                                                                                                                                                                                                                                                                                                                                                       | Plumbers             | Siding Installers |  |
| Flooring Roofers                                                                                                                                                                                                                                                                                                                                                                                                                                                                                                                                                                                   | Caulking             | Dakota            |  |
| Ceiling Sheet rockers/Tapers                                                                                                                                                                                                                                                                                                                                                                                                                                                                                                                                                                       | Concrete Finishers 7 | Construction FA   |  |
| Landscapers Tile Setters                                                                                                                                                                                                                                                                                                                                                                                                                                                                                                                                                                           | Electricians 1       | Superintendent    |  |
| Carpenter Others:                                                                                                                                                                                                                                                                                                                                                                                                                                                                                                                                                                                  | 1                    | МСМ               |  |
| Totals: 9                                                                                                                                                                                                                                                                                                                                                                                                                                                                                                                                                                                          |                      |                   |  |
| Observations – 1) E8: Units 55 - 58 lower exterior areas (near foundation) were reviewed (see information below); existing weather-barrier is still in place and has not yet been removed. Structural Engineer Ed Wilson has been contacted for an onsite review scheduled for 4/27. 2) Windows were unloaded and distributed to appropriate units for individual storage.  TESTS/INSPECTIONS – Moisture readings at Units 55 & 57 at existing deck locations (patio door sill plates) were > 10% and marked in the field for replacement.  UNRESOLVED ISSUES/FACTORS CONTRIBUTING TO DELAY – None |                      |                   |  |

# **Daily Observation Report – cont.**

**Building E8 Unit 55 Patio Door Sill Plates** 

**Building E8 Unit 57 Patio Door Sill Plates**