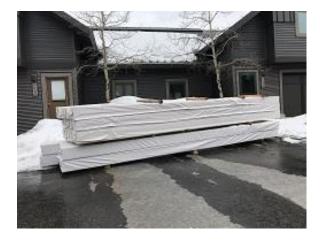

Building E8 Unit 57 & 58 Front Sheathing Exposed Moisture Level Above 10%

Building E8 Unit 57 Front Sheathing Exposed Moisture Level Above 10%

Materials Returned to Site from Storage

# **Daily Observation Report – cont.**

Materials Returned to Site from Storage

**Materials Returned to Site from Storage** 

Materials Returned to Site from Storage