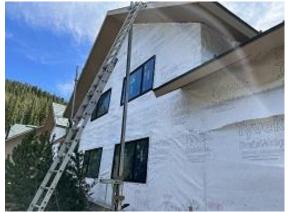

**Observations** – **1)** C5: Unit 39 windows installed. **2** D: Units 36 - 38 window installation began. **3)** E6: Units 45 - 48 corrugated, lap & snap batten siding, j channel trim block out installation continued. 4) E9: Units 62 & 63 garage doors installed.

### **TESTS/INSPECTIONS**-

UNRESOLVED ISSUES/FACTORS CONTRIBUTING TO DELAY -

Building C5 Unit 39 Side Windows Removed

Building E6 Units 46 & 47 Front Corrugated and Lap Siding Installed

Building D Unit 36 Side Windows Installed