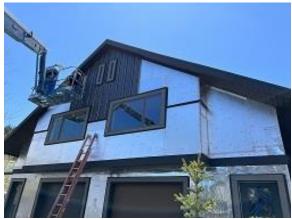

TOTALS: 3

Observations - 1) E6: Units 45 - 48 window & garage door trim installed.

**TESTS/INSPECTIONS**-

Carpenter

UNRESOLVED ISSUES/FACTORS CONTRIBUTING TO DELAY -

Others:

Building E6 Units 45 - 48 Garage Door Trim Installed

**Observations** – **1)** C5: Units 39 - 40 window installation began. **2)** E6: Units 45 - 48 corrugated & lap siding installation began. window & garage door trim installation continued. **3)** E9: Units 61 - 63 Deck & Front doors installed.

## **TESTS/INSPECTIONS**-

UNRESOLVED ISSUES/FACTORS CONTRIBUTING TO DELAY -

Building C5 Unit 40 Side Upper Window Installed

Building E6 Unit 48 Side Lap Siding Installed

Building E6 Units 46 & 47 Back Corrugated Siding Installed