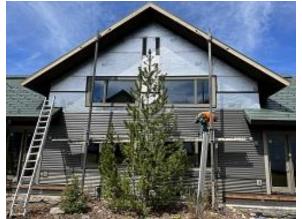

**Observations** – **1)** C5: Unit 39 windows installed. **2** D: Units 36 - 38 window installation began. **3)** E6: Units 45 - 48 corrugated, lap & snap batten siding, j channel trim block out installation continued. 4) E9: Units 62 & 63 garage doors installed.

### **TESTS/INSPECTIONS**-

UNRESOLVED ISSUES/FACTORS CONTRIBUTING TO DELAY -

Building C5 Unit 39 Side Windows Removed

Building E6 Units 46 & 47 Front Corrugated and Lap Siding Installed

Building D Unit 36 Side Windows Installed