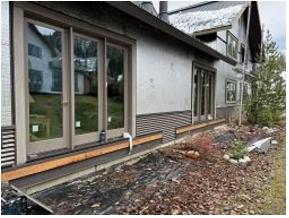

**Observations** – **1)** D: Units 36 - 38 window installation continued. Units 37 & 38 front doors installed. **2)** E5: Units 41 - 44 front doors installed. **3)** E6: Unit 46 garage door installed. Units 45 - 48 corrugated, lap & snap batten siding continued. **4)** E9: Unit 64 garage doors installed.

### **TESTS/INSPECTIONS**-

UNRESOLVED ISSUES/FACTORS CONTRIBUTING TO DELAY -

Building D Unit 38 Side Windows Installed

Building D Units 37 & 38 Back Windows Installed

Building E5 Unit 42 Front Door Installed

Building E6 Units 45 & 46 Front Corrugated Siding and Garage Door Installed

Building E6 Units 47 & 48 Front Snap Batten Siding Installed

Building E6 Units 45 & 46 Back Lap Siding Installed