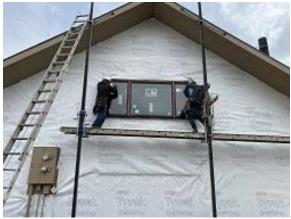

**Observations** – **1)** C5: Units 39 - 40 window installation began. **2)** E6: Units 45 - 48 corrugated & lap siding installation began. window & garage door trim installation continued. **3)** E9: Units 61 - 63 Deck & Front doors installed.

## **TESTS/INSPECTIONS**-

UNRESOLVED ISSUES/FACTORS CONTRIBUTING TO DELAY -

Building C5 Unit 40 Side Upper Window Installed

Building E6 Unit 48 Side Lap Siding Installed

Building E6 Units 46 & 47 Back Corrugated Siding Installed