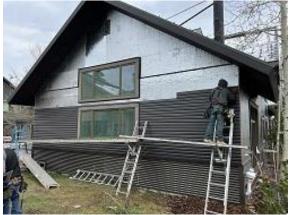

**Observations** – **1)** C5: Unit 39 windows installed. **2** D: Units 36 - 38 window installation began. **3)** E6: Units 45 - 48 corrugated, lap & snap batten siding, j channel trim block out installation continued. 4) E9: Units 62 & 63 garage doors installed.

### **TESTS/INSPECTIONS**-

UNRESOLVED ISSUES/FACTORS CONTRIBUTING TO DELAY -

Building C5 Unit 39 Side Windows Removed

Building E6 Units 46 & 47 Front Corrugated and Lap Siding Installed

Building D Unit 36 Side Windows Installed

Building E6 Units 45 & 46 Front Snap Batten Siding Installed