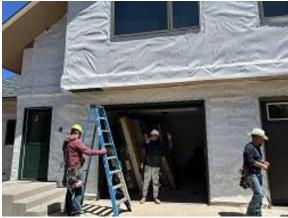

**Observations** – **1)** E5: units 41 - 44 soffit and fascia and insulation installation continued. **2)** E9: Units 61 - 64 door & window trim installed.

**TESTS/INSPECTIONS**-

**Building E5 Unit 41 Fascia Installed** 

Building E5 Unit 41 Insulation, Soffit & Fascia Installed

Building E5 Units 41 - 44 Soffit & Insulation Installed

Building E9 Units 63 & 64 Back Door & Window Trim Installed

Building E9 Unit 64 Side Window Trim Installed