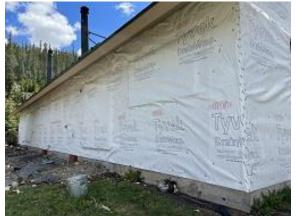

**Observations** – **1)** E8: units 55 & 56 final clean Units 55 - 58 insulate windows & doors. Deck doors lack hinge shims and hinge screws. Deck doors need adjusting. Front door and hardware need adjusting.

**TESTS/INSPECTIONS**-

Building E8 Unit 55 Front Door Insulation Installed

Building E8 Unit 55 Deck Door Insulation Installed