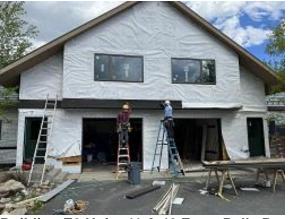

**Observations** – **1)** A: units 1 & 2 deck sheathing removed and replaced, deck blocking to be installed on back of rim joist. Sheathing exposed and inspected, no damage found, new Tyvek installed. Kitchen and side windows installed. Unit 2 front door installed. **2)** C5: units 39 & 40 insulated windows and unit 40 front door. Unit 40 front door hardware needs adjusting and hinge screws installed. **3)** D: units 37 & 38 insulated windows and front doors. Front door hardware needs adjusting and hinge screws. **4)** E5: units 41 - 44 insulated windows & doors. Unit 43 Deck door hardware missing. Units 41, 42 & 44 deck doors need adjusting. Units 41 - 44 Front doors and hardware need adjusting and hinge screws. **5)** E6: Units 45 - 48 insulated windows and doors. Deck & front doors and hardware need adjusting hinge screws. Units 45 - 48 back snap batten siding installed. Unit 48 side snap batten siding installed. **6)** E9: Units 61 - 64 base, wainscot, head, belly band flashing installed. Soffit and fascia installed.

### TESTS/INSPECTIONS -

Building A Unit 1 Deck Sheathing Removed

Building A Unit 2 Deck Sheathing Removed

**Building A Unit 2 Back Tyvek Installed** 

Building A Unit 2 Front Tyvek & Windows Installed

Building E6 Units 45 & 46 Back Snap Batten Siding Installed

Building E9 Units 62 & 63 Back Base and Wainscot Flashing Installed

Building E6 Unit 48 Side Snap Batten Siding Installed

Building E9 Unit 64 Front Soffit and Belly Band Flashing Installed