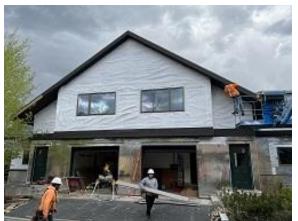

**Observations** – **1)** A: units 1 & 2 deck sheathing removed and replaced, deck blocking to be installed on back of rim joist. Sheathing exposed and inspected, no damage found, new Tyvek installed. Kitchen and side windows installed. Unit 2 front door installed. **2)** C5: units 39 & 40 insulated windows and unit 40 front door. Unit 40 front door hardware needs adjusting and hinge screws installed. **3)** D: units 37 & 38 insulated windows and front doors. Front door hardware needs adjusting and hinge screws. **4)** E5: units 41 - 44 insulated windows & doors. Unit 43 Deck door hardware missing. Units 41, 42 & 44 deck doors need adjusting. Units 41 - 44 Front doors and hardware need adjusting and hinge screws. **5)** E6: Units 45 - 48 insulated windows and doors. Deck & front doors and hardware need adjusting hinge screws. Units 45 - 48 back snap batten siding installed. Unit 48 side snap batten siding installed. **6)** E9: Units 61 - 64 base, wainscot, head, belly band flashing installed. Soffit and fascia installed.

### TESTS/INSPECTIONS -

Building A Unit 1 Deck Sheathing Removed

Building A Unit 2 Deck Sheathing Removed

**Building A Unit 2 Back Tyvek Installed** 

Building A Unit 2 Front Tyvek & Windows Installed

Building E6 Units 45 & 46 Back Snap Batten Siding Installed