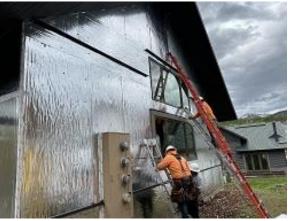

**Observations** – **1)** E8: units 55 & 56 final clean Units 55 - 58 insulate windows & doors. Deck doors lack hinge shims and hinge screws. Deck doors need adjusting. Front door and hardware need adjusting.

**TESTS/INSPECTIONS**-

Building E8 Unit 55 Front Door Insulation Installed

Building E8 Unit 55 Deck Door Insulation Installed