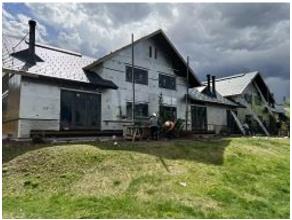

**Observations** – **1)** E5: units 41 - 44 head and belly band flashing, insulation and soffit installation continued. **2)** E9: Units 61 - 64 snap batten flashing, soffit, fascia and insulation installation continued.

**TESTS/INSPECTIONS**-

Daily Observation Report – cont.

Building E6 Units 43 & 44 Front Base and Head Flashing Installed

Building E6 Unit 41 Side Head Flashing and Insulation Installed

Building E9 Units 61 & 62 Font Soffit, Fascia and Insulation Installed

Building E6 Units 41 & 42 Front Belly Band Flashing and Soffit Installed

Building E9 Units 61 - 64 Back Insulation Installed