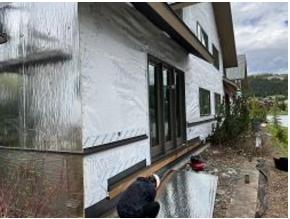

**Observations** – **1)** A: units 1 & 2 deck sheathing removed and replaced, deck blocking to be installed on back of rim joist. Sheathing exposed and inspected, no damage found, new Tyvek installed. Kitchen and side windows installed. Unit 2 front door installed. **2)** C5: units 39 & 40 insulated windows and unit 40 front door. Unit 40 front door hardware needs adjusting and hinge screws installed. **3)** D: units 37 & 38 insulated windows and front doors. Front door hardware needs adjusting and hinge screws. **4)** E5: units 41 - 44 insulated windows & doors. Unit 43 Deck door hardware missing. Units 41, 42 & 44 deck doors need adjusting. Units 41 - 44 Front doors and hardware need adjusting and hinge screws. **5)** E6: Units 45 - 48 insulated windows and doors. Deck & front doors and hardware need adjusting hinge screws. Units 45 - 48 back snap batten siding installed. Unit 48 side snap batten siding installed. **6)** E9: Units 61 - 64 base, wainscot, head, belly band flashing installed. Soffit and fascia installed.

### TESTS/INSPECTIONS -

Building A Unit 1 Deck Sheathing Removed

Building A Unit 2 Deck Sheathing Removed

**Building A Unit 2 Back Tyvek Installed** 

Building A Unit 2 Front Tyvek & Windows Installed

Building E6 Units 45 & 46 Back Snap Batten Siding Installed

Building E9 Units 62 & 63 Back Base and Wainscot Flashing Installed

Building E6 Unit 48 Side Snap Batten Siding Installed

Building E9 Unit 64 Front Soffit and Belly Band Flashing Installed