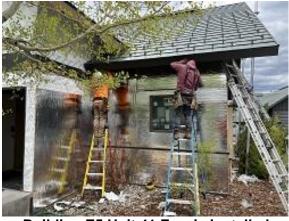

**Observations** – **1)** E8: units 55 & 56 final clean Units 55 - 58 insulate windows & doors. Deck doors lack hinge shims and hinge screws. Deck doors need adjusting. Front door and hardware need adjusting.

**TESTS/INSPECTIONS**-

Building E8 Unit 55 Front Door Insulation Installed

Building E8 Unit 55 Deck Door Insulation Installed