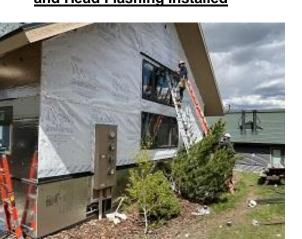

**TESTS/INSPECTIONS**-

Building E8 Unit 55 Front Door Insulation Installed

Building E8 Unit 55 Deck Door Insulation Installed