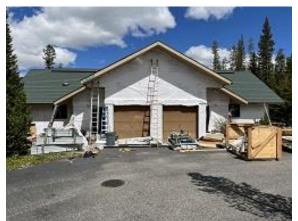

**Observations** – **1)** A: units 1 & 2 deck sheathing removed and replaced, deck blocking to be installed on back of rim joist. Sheathing exposed and inspected, no damage found, new Tyvek installed. Kitchen and side windows installed. Unit 2 front door installed. **2)** C5: units 39 & 40 insulated windows and unit 40 front door. Unit 40 front door hardware needs adjusting and hinge screws installed. **3)** D: units 37 & 38 insulated windows and front doors. Front door hardware needs adjusting and hinge screws. **4)** E5: units 41 - 44 insulated windows & doors. Unit 43 Deck door hardware missing. Units 41, 42 & 44 deck doors need adjusting. Units 41 - 44 Front doors and hardware need adjusting and hinge screws. **5)** E6: Units 45 - 48 insulated windows and doors. Deck & front doors and hardware need adjusting hinge screws. Units 45 - 48 back snap batten siding installed. Unit 48 side snap batten siding installed. **6)** E9: Units 61 - 64 base, wainscot, head, belly band flashing installed. Soffit and fascia installed.

### TESTS/INSPECTIONS -

Building A Unit 1 Deck Sheathing Removed

Building A Unit 2 Deck Sheathing Removed

**Building A Unit 2 Back Tyvek Installed** 

Building A Unit 2 Front Tyvek & Windows Installed

Building E6 Units 45 & 46 Back Snap Batten Siding Installed

Building E9 Units 62 & 63 Back Base and Wainscot Flashing Installed

Building E6 Unit 48 Side Snap Batten Siding Installed

Building E9 Unit 64 Front Soffit and Belly Band Flashing Installed