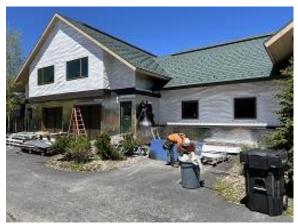

**Observations** – **1)** A: units 1 & 2 deck sheathing removed and replaced, deck blocking to be installed on back of rim joist. Sheathing exposed and inspected, no damage found, new Tyvek installed. Kitchen and side windows installed. Unit 2 front door installed. **2)** C5: units 39 & 40 insulated windows and unit 40 front door. Unit 40 front door hardware needs adjusting and hinge screws installed. **3)** D: units 37 & 38 insulated windows and front doors. Front door hardware needs adjusting and hinge screws. **4)** E5: units 41 - 44 insulated windows & doors. Unit 43 Deck door hardware missing. Units 41, 42 & 44 deck doors need adjusting. Units 41 - 44 Front doors and hardware need adjusting and hinge screws. **5)** E6: Units 45 - 48 insulated windows and doors. Deck & front doors and hardware need adjusting hinge screws. Units 45 - 48 back snap batten siding installed. Unit 48 side snap batten siding installed. **6)** E9: Units 61 - 64 base, wainscot, head, belly band flashing installed. Soffit and fascia installed.

### TESTS/INSPECTIONS -

Building A Unit 1 Deck Sheathing Removed

Building A Unit 2 Deck Sheathing Removed

**Building A Unit 2 Back Tyvek Installed** 

Building A Unit 2 Front Tyvek & Windows Installed

Building E6 Units 45 & 46 Back Snap Batten Siding Installed