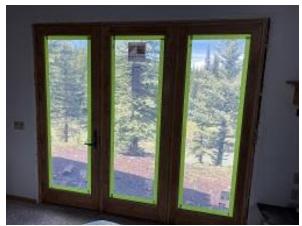

**Observations** – **1)** A: units 1 & 2 deck sheathing removed and replaced, deck blocking to be installed on back of rim joist. Sheathing exposed and inspected, no damage found, new Tyvek installed. Kitchen and side windows installed. Unit 2 front door installed. **2)** C5: units 39 & 40 insulated windows and unit 40 front door. Unit 40 front door hardware needs adjusting and hinge screws installed. **3)** D: units 37 & 38 insulated windows and front doors. Front door hardware needs adjusting and hinge screws. **4)** E5: units 41 - 44 insulated windows & doors. Unit 43 Deck door hardware missing. Units 41, 42 & 44 deck doors need adjusting. Units 41 - 44 Front doors and hardware need adjusting and hinge screws. **5)** E6: Units 45 - 48 insulated windows and doors. Deck & front doors and hardware need adjusting hinge screws. Units 45 - 48 back snap batten siding installed. Unit 48 side snap batten siding installed. **6)** E9: Units 61 - 64 base, wainscot, head, belly band flashing installed. Soffit and fascia installed.

### TESTS/INSPECTIONS -

Building A Unit 1 Deck Sheathing Removed

Building A Unit 2 Deck Sheathing Removed

**Building A Unit 2 Back Tyvek Installed** 

Building A Unit 2 Front Tyvek & Windows Installed

Building E6 Units 45 & 46 Back Snap Batten Siding Installed