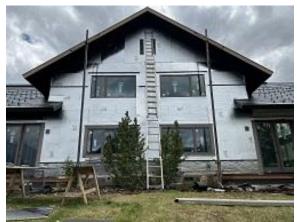

**Observations** – **1)** A: units 1 & 2 deck sheathing removed and replaced, deck blocking to be installed on back of rim joist. Sheathing exposed and inspected, no damage found, new Tyvek installed. Kitchen and side windows installed. Unit 2 front door installed. **2)** C5: units 39 & 40 insulated windows and unit 40 front door. Unit 40 front door hardware needs adjusting and hinge screws installed. **3)** D: units 37 & 38 insulated windows and front doors. Front door hardware needs adjusting and hinge screws. **4)** E5: units 41 - 44 insulated windows & doors. Unit 43 Deck door hardware missing. Units 41, 42 & 44 deck doors need adjusting. Units 41 - 44 Front doors and hardware need adjusting and hinge screws. **5)** E6: Units 45 - 48 insulated windows and doors. Deck & front doors and hardware need adjusting hinge screws. Units 45 - 48 back snap batten siding installed. Unit 48 side snap batten siding installed. **6)** E9: Units 61 - 64 base, wainscot, head, belly band flashing installed. Soffit and fascia installed.

### TESTS/INSPECTIONS -

Building A Unit 1 Deck Sheathing Removed

Building A Unit 2 Deck Sheathing Removed

**Building A Unit 2 Back Tyvek Installed** 

Building A Unit 2 Front Tyvek & Windows Installed

Building E6 Units 45 & 46 Back Snap Batten Siding Installed

Building E9 Units 62 & 63 Back Base and Wainscot Flashing Installed

Building E6 Unit 48 Side Snap Batten Siding Installed

Building E9 Unit 64 Front Soffit and Belly Band Flashing Installed