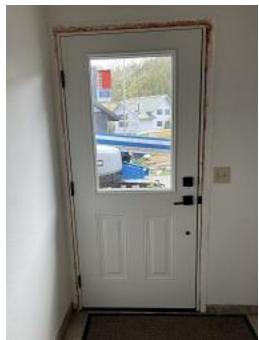

**Observations** – **1)** E8: units 55 & 56 final clean Units 55 - 58 insulate windows & doors. Deck doors lack hinge shims and hinge screws. Deck doors need adjusting. Front door and hardware need adjusting.

**TESTS/INSPECTIONS**-

Building E8 Unit 55 Front Door Insulation Installed

Building E8 Unit 55 Deck Door Insulation Installed