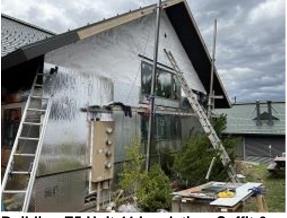

**Observations** – **1)** A: units 1 & 2 deck sheathing removed and replaced, deck blocking to be installed on back of rim joist. Sheathing exposed and inspected, no damage found, new Tyvek installed. Kitchen and side windows installed. Unit 2 front door installed. **2)** C5: units 39 & 40 insulated windows and unit 40 front door. Unit 40 front door hardware needs adjusting and hinge screws installed. **3)** D: units 37 & 38 insulated windows and front doors. Front door hardware needs adjusting and hinge screws. **4)** E5: units 41 - 44 insulated windows & doors. Unit 43 Deck door hardware missing. Units 41, 42 & 44 deck doors need adjusting. Units 41 - 44 Front doors and hardware need adjusting and hinge screws. **5)** E6: Units 45 - 48 insulated windows and doors. Deck & front doors and hardware need adjusting hinge screws. Units 45 - 48 back snap batten siding installed. Unit 48 side snap batten siding installed. **6)** E9: Units 61 - 64 base, wainscot, head, belly band flashing installed. Soffit and fascia installed.

### TESTS/INSPECTIONS -

Building A Unit 1 Deck Sheathing Removed

Building A Unit 2 Deck Sheathing Removed

**Building A Unit 2 Back Tyvek Installed** 

Building A Unit 2 Front Tyvek & Windows Installed

Building E6 Units 45 & 46 Back Snap Batten Siding Installed

Building E9 Units 62 & 63 Back Base and Wainscot Flashing Installed

Building E6 Unit 48 Side Snap Batten Siding Installed

Building E9 Unit 64 Front Soffit and Belly Band Flashing Installed