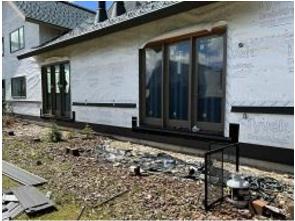

**Observations** – **1)** E5: units 41 - 44 head and belly band flashing, insulation and soffit installation continued. **2)** E9: Units 61 - 64 snap batten flashing, soffit, fascia and insulation installation continued.

**TESTS/INSPECTIONS**-

Daily Observation Report – cont.

Building E6 Units 43 & 44 Front Base and Head Flashing Installed

Building E6 Unit 41 Side Head Flashing and Insulation Installed

Building E9 Units 61 & 62 Font Soffit, Fascia and Insulation Installed

Building E6 Units 41 & 42 Front Belly Band Flashing and Soffit Installed

Building E9 Units 61 - 64 Back Insulation Installed