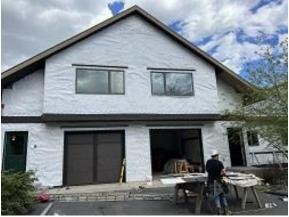

**Observations** – **1)** E5: units 41 - 44 soffit and fascia and insulation installation continued. **2)** E9: Units 61 - 64 door & window trim installed.

**TESTS/INSPECTIONS**-

**Building E5 Unit 41 Fascia Installed** 

Building E5 Unit 41 Insulation, Soffit & Fascia Installed

Building E5 Units 41 - 44 Soffit & Insulation Installed

Building E9 Units 63 & 64 Back Door & Window Trim Installed

Building E9 Unit 64 Side Window Trim Installed