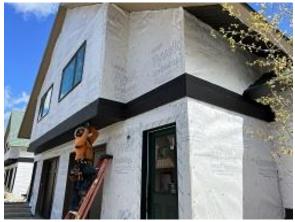

**Observations** – **1)** E5: units 41 - 44 head and belly band flashing, insulation and soffit installation continued. **2)** E9: Units 61 - 64 snap batten flashing, soffit, fascia and insulation installation continued.

**TESTS/INSPECTIONS**-

Daily Observation Report – cont.

Building E6 Units 43 & 44 Front Base and Head Flashing Installed

Building E6 Unit 41 Side Head Flashing and Insulation Installed

Building E9 Units 61 & 62 Font Soffit, Fascia and Insulation Installed

Building E6 Units 41 & 42 Front Belly Band Flashing and Soffit Installed

Building E9 Units 61 - 64 Back Insulation Installed