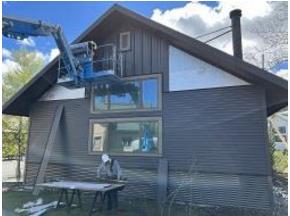

**Observations** – **1)** E8: units 55 & 56 final clean Units 55 - 58 insulate windows & doors. Deck doors lack hinge shims and hinge screws. Deck doors need adjusting. Front door and hardware need adjusting.

**TESTS/INSPECTIONS**-

Building E8 Unit 55 Front Door Insulation Installed

Building E8 Unit 55 Deck Door Insulation Installed