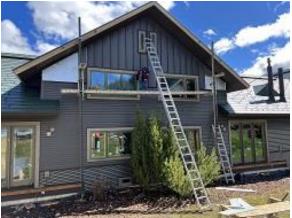

**Observations** – **1)** E5: units 41 - 44 garage door trim and soffit installed. **2)** E6: units 45 - 48 back fascia installed. **3)** E9: Units 61 - 64 insulation installation continued. Soffit and fascia installation continued.

**TESTS/INSPECTIONS**-

Building E5 Units 43 & 44 Front Garage Door Trim & Soffit Installed

Building E6 Units 45 & 46 Back Fascia Installed

Building E6 Units 47 & 48 Back Fascia Installed

Building E9 Units 61 & 62 Front Insulation Installed