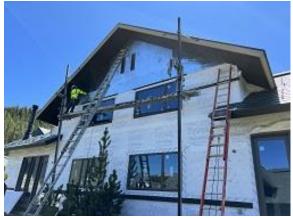

**Observations** – **1)** E5: units 41 - 44 head and belly band flashing, insulation and soffit installation continued. **2)** E9: Units 61 - 64 snap batten flashing, soffit, fascia and insulation installation continued.

**TESTS/INSPECTIONS**-

Daily Observation Report – cont.

Building E6 Units 43 & 44 Front Base and Head Flashing Installed

Building E6 Unit 41 Side Head Flashing and Insulation Installed

Building E9 Units 61 & 62 Font Soffit, Fascia and Insulation Installed