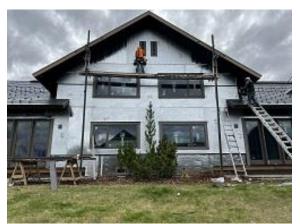

**Observations** – **1)** E5: units 41 - 44 garage door trim and soffit installed. **2)** E6: units 45 - 48 back fascia installed. **3)** E9: Units 61 - 64 insulation installation continued. Soffit and fascia installation continued.

**TESTS/INSPECTIONS**-

Building E5 Units 43 & 44 Front Garage Door Trim & Soffit Installed

Building E6 Units 45 & 46 Back Fascia Installed

Building E6 Units 47 & 48 Back Fascia Installed

Building E9 Units 61 & 62 Front Insulation Installed

Building E9 Units 63 & 64 Back Insulation Installed