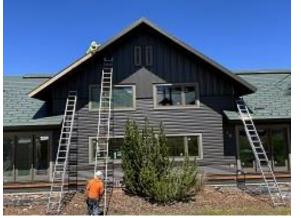

**Observations** – **1)** A: units 1 & 2 deck sheathing removed and replaced, deck blocking to be installed on back of rim joist. Sheathing exposed and inspected, no damage found, new Tyvek installed. Kitchen and side windows installed. Unit 2 front door installed. **2)** C5: units 39 & 40 insulated windows and unit 40 front door. Unit 40 front door hardware needs adjusting and hinge screws installed. **3)** D: units 37 & 38 insulated windows and front doors. Front door hardware needs adjusting and hinge screws. **4)** E5: units 41 - 44 insulated windows & doors. Unit 43 Deck door hardware missing. Units 41, 42 & 44 deck doors need adjusting. Units 41 - 44 Front doors and hardware need adjusting and hinge screws. **5)** E6: Units 45 - 48 insulated windows and doors. Deck & front doors and hardware need adjusting hinge screws. Units 45 - 48 back snap batten siding installed. Unit 48 side snap batten siding installed. **6)** E9: Units 61 - 64 base, wainscot, head, belly band flashing installed. Soffit and fascia installed.