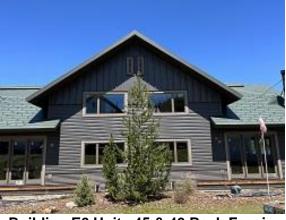

**Observations** – **1)** A: units 1 & 2 deck sheathing removed and replaced, deck blocking to be installed on back of rim joist. Sheathing exposed and inspected, no damage found, new Tyvek installed. Kitchen and side windows installed. Unit 2 front door installed. **2)** C5: units 39 & 40 insulated windows and unit 40 front door. Unit 40 front door hardware needs adjusting and hinge screws installed. **3)** D: units 37 & 38 insulated windows and front doors. Front door hardware needs adjusting and hinge screws. **4)** E5: units 41 - 44 insulated windows & doors. Unit 43 Deck door hardware missing. Units 41, 42 & 44 deck doors need adjusting. Units 41 - 44 Front doors and hardware need adjusting and hinge screws. **5)** E6: Units 45 - 48 insulated windows and doors. Deck & front doors and hardware need adjusting hinge screws. Units 45 - 48 back snap batten siding installed. Unit 48 side snap batten siding installed. **6)** E9: Units 61 - 64 base, wainscot, head, belly band flashing installed. Soffit and fascia installed.

### TESTS/INSPECTIONS -

Building A Unit 1 Deck Sheathing Removed

Building A Unit 2 Deck Sheathing Removed

**Building A Unit 2 Back Tyvek Installed** 

Building A Unit 2 Front Tyvek & Windows Installed

Building E6 Units 45 & 46 Back Snap Batten Siding Installed

Building E9 Units 62 & 63 Back Base and Wainscot Flashing Installed

Building E6 Unit 48 Side Snap Batten Siding Installed

Building E9 Unit 64 Front Soffit and Belly Band Flashing Installed