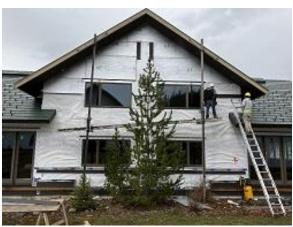

**Building C5 Unit 40 Deck Blocking Installed** 

Building C5 Unit 39 Deck Blocking Installed

Building E6 Units 47 & 48 Front Belly Band, Soffit & Fascia Installed

Building E6 Units 47 & 48 Front Belly Band, Soffit & Fascia Installed

Building E9 Unit 61 Back Upper Window Install

Building E9 Units 63 & 64 Back Upper Windows Installed