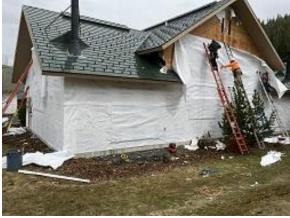

Building C5 Units 39 & 40 Siding & Deck Demolition Complete

Building D Units 37 & 38 Front Siding Demolition Complete

Building E6 Unit 46 & 47 Kitchen Window Head & Wainscot Flashing Installed

Building E6 Unit 47 & 48 Front Window Head Belly Band Flashing Installed

Building E6 Unit 48 Side Soffit, Window Head & Wainscot Flashing Installed

Building E8 Units 57 & 58 Back Snap
Batten Siding Installed