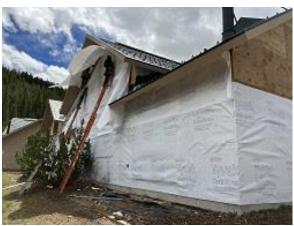

# **Daily Observation Report**

Date of Report: June 8, 2022 Prepared By: Jim Goveia

| PROJECT: BIG HORN CONDO SIDING REPLACEMENT & EXTERIO                                                                                                                                                                                                                                                                                                                                         | DR UPGRADES PHASE 2   | <b>REPORT #</b> : P2-194 |  |
|----------------------------------------------------------------------------------------------------------------------------------------------------------------------------------------------------------------------------------------------------------------------------------------------------------------------------------------------------------------------------------------------|-----------------------|--------------------------|--|
| Address: Running Bear Road                                                                                                                                                                                                                                                                                                                                                                   |                       |                          |  |
| WEATHER                                                                                                                                                                                                                                                                                                                                                                                      |                       |                          |  |
| TEMPERATURE                                                                                                                                                                                                                                                                                                                                                                                  | A.M                   | P.M                      |  |
| Low Temperature: 30*                                                                                                                                                                                                                                                                                                                                                                         | Rain                  | Windy                    |  |
| High Temperature: 57*                                                                                                                                                                                                                                                                                                                                                                        | X Cloudy              | Clear                    |  |
|                                                                                                                                                                                                                                                                                                                                                                                              | Clear                 | Snow                     |  |
| CONDITIONS                                                                                                                                                                                                                                                                                                                                                                                   | Other                 | X Rain                   |  |
| CREW ON SITE                                                                                                                                                                                                                                                                                                                                                                                 |                       |                          |  |
| Plasterers Finish Carpenters                                                                                                                                                                                                                                                                                                                                                                 | Plumbers              | Siding Installers        |  |
| Flooring Roofers                                                                                                                                                                                                                                                                                                                                                                             | Caulking              | Dakota                   |  |
| Ceiling Sheet rockers/Tapers                                                                                                                                                                                                                                                                                                                                                                 | Concrete Finishers 10 | Construction FA          |  |
| Landscapers Tile Setters                                                                                                                                                                                                                                                                                                                                                                     | Electricians 0        | Project Manager          |  |
| Carpenter Others: 1 S                                                                                                                                                                                                                                                                                                                                                                        | Superintendent 1      | MCM                      |  |
| Totals:                                                                                                                                                                                                                                                                                                                                                                                      | 12                    |                          |  |
| Observations – 1) C5: Units 39 & 40 deck sheathing and Tyvek installed. 2) D: Units 36 - 38 deck sheathing installed. 3) E6: Units 45 - 48 insulation installation began. 4) E8: Unit 48 front roof diverter, flashing, j channel, insulation and siding installed. Units 55 & 56 front corrugated siding completed.  TESTS/INSPECTIONS –  UNRESOLVED ISSUES/FACTORS CONTRIBUTING TO DELAY – |                       |                          |  |

Building C5 Units 39 & 40 Back Tyvek Installed

Building D Units 38 Deck Sheathing Installed

Building E6 Units 45 & 46 Back Insulation Installed

Building E8 Units 58 Front Roof Flashing, Insulation & J Channel Installed