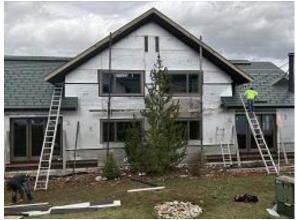

**Building E5 Unit 42 Kitchen Window Installed** 

Building E5 Unit 41 Kitchen Window Installed

Building E5 Units 41 & 42 Back Upper Windows Installed

Building E6 Unit 45 Front Insulation Installation Continued