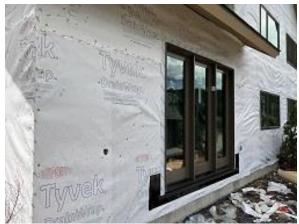

Building C5 Units 39 & 40 Back Tyvek Installed

Building D Units 38 Deck Sheathing Installed

Building E6 Units 45 & 46 Back Insulation Installed

Building E8 Units 58 Front Roof Flashing, Insulation & J Channel Installed