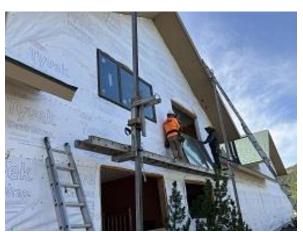

Building E9 Unit 61 Back Upper Window Install

Building E9 Units 63 & 64 Back Upper Windows Installed