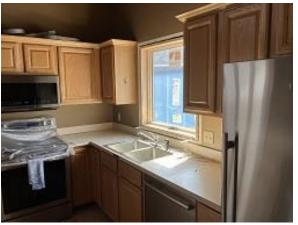

**Building E5 Unit 42 Kitchen Window Installed** 

Building E5 Unit 41 Kitchen Window Installed

Building E5 Units 41 & 42 Back Upper Windows Installed

Building E6 Unit 45 Front Insulation Installation Continued