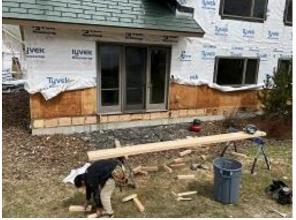

Building C5 Units 39 & 40 Back Tyvek Installed

Building D Units 38 Deck Sheathing Installed

Building E6 Units 45 & 46 Back Insulation Installed

Building E8 Units 58 Front Roof Flashing, Insulation & J Channel Installed

Building E8 Units 55 & 56 Front Corrugated Siding Installed