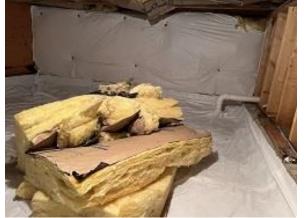

**Observations** – **1)** A & B: Units 1 - 7 roof framing repair continued. **2)** C5: Units 39 & 40 deck footings demolition completed. Base and wainscot flashing installed. Insulation installation began. **3)** D: Units 36 - 38 Front lap siding installation continued. Back window trim installation began. **4)** E5 Units 41 - 44 front corrugated siding installation continued. Back lap siding installation continued.