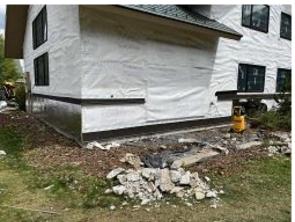

### **Daily Observation Report – cont.**

**3)** D: units 36 - 38 back snap batten and head flashing installed. **4)** E5 Units 43 & 44 front lap siding installation continued. **5)** E8: Units 55 - 58 deck footings demolition completed.

Building D Unit 38 Front Lap Siding and Diverter Installed

Building E5 Units 43 & 44 Front Lap Siding Installed

Building E8 Units 55 - 58 Deck Footings Demolition

Building C8 Unit 66 Side Windows Installed