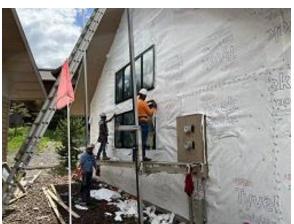

**Observations** – **1)** C1: Units 12 & 13 deck ledger sheathing removed. Unit 12 front sheathing damage marked for repair. **2)** C8: Units 65 & 66 front doors installed. Doors are not centered in opening, missing long screws in top hinge, hardware needs adjusting. Unit 65 deck door installed. Long screws missing from one hinge, door needs adjusting. **3)** D: Units 36 - 38 deck footings demolition completed. Unit 36 Front lap siding installed and side snap batten flashing & J channel installed. Units 37 & 38 Front snap batten flashing & j channel installed. Unit 44 side lap siding continued.

# **Daily Observation Report – cont.**

Building C1 Unit 12 Deck Sheathing Removed

Building C1 Unit 12 Front Tyvek Removed and Damaged Area Marked

Building C8 Unit 65 Deck Door Installed

Building C8 Units 65 & 66 Front Doors Installed

Building D Unit 36 Side Snap Batten Flashing Installation

Building D Unit 36 Front Lap Siding Installation