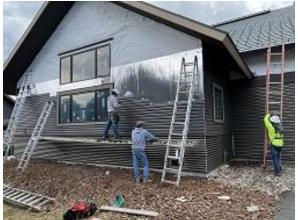

**Observations** – **1)** A & B: Units 1 - 7 roof framing repair continued. **2)** C5: Units 39 & 40 deck footings demolition completed. Base and wainscot flashing installed. Insulation installation began. **3)** D: Units 36 - 38 Front lap siding installation continued. Back window trim installation began. **4)** E5 Units 41 - 44 front corrugated siding installation continued. Back lap siding installation continued.

Building D Units 37 & 38 Front Lap Siding Installed

Building D Unit 36 Front Lap Siding Installed

Building E5 Units 43 & 44 Back Lap Siding Installed

Building E5 Units 43 & 44 Front Corrugated Siding Installed