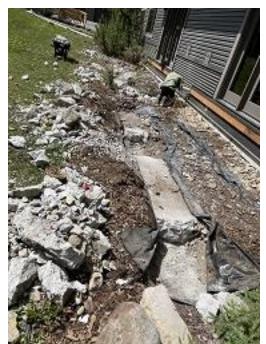

**Observations** – **1)** D: unit 38 side lap siding back installed. **2)** E3: Units 24 - 27 radon crawl space system installed & exhausts located on exterior. **3)** E5 Units 43 & 44 front lap siding installation completed. Unit 44 side lap siding installed. **4)** E6: Units 45 - 48 deck footings demolition completed. Radon crawl space system installation completed & exhausts located on exterior. **5)** E9: Units 61 - 64 deck footings demolition completed.

Building E3 Unit 25 Crawl Space Radon Plastic & Footing Crossover Vent Installed

Building E5 Unit 44 Side Lap Siding Installed

Building E6 Units 46 & 47 Deck Footing Demolition and Unit 46 Radon Exhaust Installed

Building E9 Units 62 & 63 Deck Footing Demolition