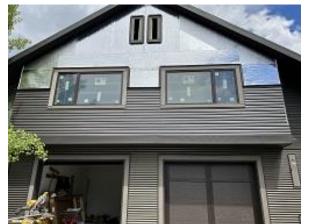

**Observations** – **1)** C1: units 12 & 13 siding demolition completed. **2)** C8: units 65 & 66 windows installation completed. Observation of windows:

Unit 65

- Front upper-not corner shimmed, missing center shims, window sticks, I&s (level & square)
- Back upper-not corner shimmed, all angled same direction, not center shimmed, I&s
- Back lower-not corner shimmed, missing center shims, I&s
- Side upper-correctly installed
- Side lower-missing center shim, right window sticks, I&s
- Kitchen-correctly installed

Unit 66

- Front upper-missing middle shims, l&s
- Back upper-window sticks, missing middle shims, l&s
- Back lower-missing middle shims, I&s
- Side upper-l&s
- Side lower-l&s
- Kitchen-missing middle side shims, I&s

Building D Unit 38 Front Lap Siding and Diverter Installed

Building E5 Units 43 & 44 Front Lap Siding Installed

Building E8 Units 55 - 58 Deck Footings Demolition

Building C8 Unit 66 Side Windows Installed