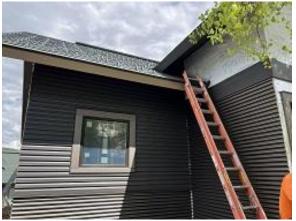

**Observations** – **1)** A & B: Units 1 - 7 roof framing repair continued. **2)** C5: Units 39 & 40 deck footings demolition completed. Base and wainscot flashing installed. Insulation installation began. **3)** D: Units 36 - 38 Front lap siding installation continued. Back window trim installation began. **4)** E5 Units 41 - 44 front corrugated siding installation continued. Back lap siding installation continued.

Building D Units 37 & 38 Front Lap Siding Installed

Building D Unit 36 Front Lap Siding Installed

Building E5 Units 43 & 44 Back Lap Siding Installed

Building E5 Units 43 & 44 Front Corrugated Siding Installed