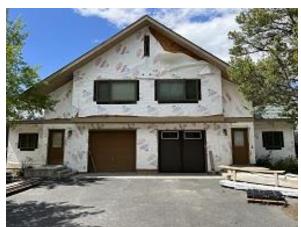

**Observations** – **1)** C1: units 12 & 13 siding demolition completed. **2)** C8: units 65 & 66 windows installation completed. Observation of windows:

Unit 65

- Front upper-not corner shimmed, missing center shims, window sticks, I&s (level & square)
- Back upper-not corner shimmed, all angled same direction, not center shimmed, I&s
- Back lower-not corner shimmed, missing center shims, I&s
- Side upper-correctly installed
- Side lower-missing center shim, right window sticks, I&s
- Kitchen-correctly installed

Unit 66

- Front upper-missing middle shims, l&s
- Back upper-window sticks, missing middle shims, l&s
- Back lower-missing middle shims, I&s
- Side upper-l&s
- Side lower-l&s
- Kitchen-missing middle side shims, I&s