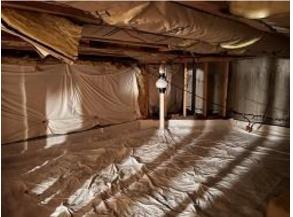

**Observations** – **1)** D: unit 38 side lap siding back installed. **2)** E3: Units 24 - 27 radon crawl space system installed & exhausts located on exterior. **3)** E5 Units 43 & 44 front lap siding installation completed. Unit 44 side lap siding installed. **4)** E6: Units 45 - 48 deck footings demolition completed. Radon crawl space system installation completed & exhausts located on exterior. **5)** E9: Units 61 - 64 deck footings demolition completed.

#### **TESTS/INSPECTIONS**-

Carpenter

UNRESOLVED ISSUES/FACTORS CONTRIBUTING TO DELAY -

Others:

Building D Unit 38 Side Lap Siding Installed

Building E3 Unit 25 Crawl Space Radon Plastic & Exhaust Fan Installed

Building E3 Unit 25 Crawl Space Radon Plastic & Footing Crossover Vent Installed

Building E5 Unit 44 Side Lap Siding Installed

Building E6 Units 46 & 47 Deck Footing Demolition and Unit 46 Radon Exhaust Installed