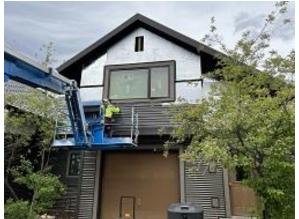

**Observations** – **1)** C1: Units 12 & 13 deck ledger sheathing removed. Unit 12 front sheathing damage marked for repair. **2)** C8: Units 65 & 66 front doors installed. Doors are not centered in opening, missing long screws in top hinge, hardware needs adjusting. Unit 65 deck door installed. Long screws missing from one hinge, door needs adjusting. **3)** D: Units 36 - 38 deck footings demolition completed. Unit 36 Front lap siding installed and side snap batten flashing & J channel installed. Units 37 & 38 Front snap batten flashing & j channel installed. Unit 44 side lap siding continued.