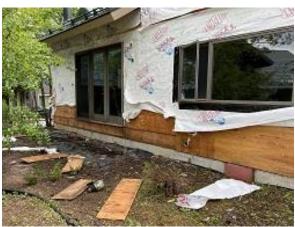

**Observations** – **1)** C1: Units 12 & 13 deck ledger sheathing removed. Unit 12 front sheathing damage marked for repair. **2)** C8: Units 65 & 66 front doors installed. Doors are not centered in opening, missing long screws in top hinge, hardware needs adjusting. Unit 65 deck door installed. Long screws missing from one hinge, door needs adjusting. **3)** D: Units 36 - 38 deck footings demolition completed. Unit 36 Front lap siding installed and side snap batten flashing & J channel installed. Units 37 & 38 Front snap batten flashing & j channel installed. Unit 44 side lap siding continued.

Building D Unit 36 Side Snap Batten Flashing Installation

Building D Unit 36 Front Lap Siding Installation