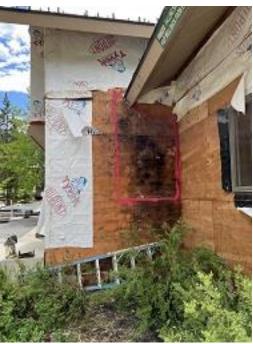

**Observations** – **1)** C1: Units 12 & 13 deck ledger sheathing removed. Unit 12 front sheathing damage marked for repair. **2)** C8: Units 65 & 66 front doors installed. Doors are not centered in opening, missing long screws in top hinge, hardware needs adjusting. Unit 65 deck door installed. Long screws missing from one hinge, door needs adjusting. **3)** D: Units 36 - 38 deck footings demolition completed. Unit 36 Front lap siding installed and side snap batten flashing & J channel installed. Units 37 & 38 Front snap batten flashing & j channel installed. Unit 44 side lap siding continued.

# **Daily Observation Report – cont.**

Building C1 Unit 12 Deck Sheathing Removed

Building C1 Unit 12 Front Tyvek Removed and Damaged Area Marked

Building C8 Unit 65 Deck Door Installed

Building C8 Units 65 & 66 Front Doors Installed