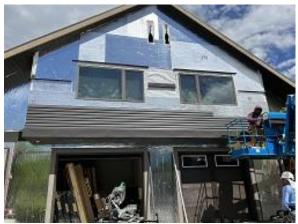

**Observations** – **1)** A & B: Units 1 - 7 roof framing repair continued. **2)** C5: Units 39 & 40 deck footings demolition completed. Base and wainscot flashing installed. Insulation installation began. **3)** D: Units 36 - 38 Front lap siding installation continued. Back window trim installation began. **4)** E5 Units 41 - 44 front corrugated siding installation continued. Back lap siding installation continued.

Building D Units 37 & 38 Front Lap Siding Installed

Building D Unit 36 Front Lap Siding Installed

Building E5 Units 43 & 44 Back Lap Siding Installed

Building E5 Units 43 & 44 Front Corrugated Siding Installed