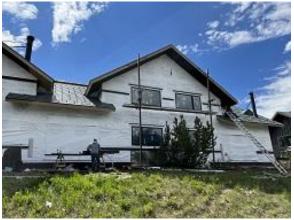

**Observations** – **1)** C1: Units 12 & 13 deck ledger sheathing removed. Unit 12 front sheathing damage marked for repair. **2)** C8: Units 65 & 66 front doors installed. Doors are not centered in opening, missing long screws in top hinge, hardware needs adjusting. Unit 65 deck door installed. Long screws missing from one hinge, door needs adjusting. **3)** D: Units 36 - 38 deck footings demolition completed. Unit 36 Front lap siding installed and side snap batten flashing & J channel installed. Units 37 & 38 Front snap batten flashing & j channel installed. Unit 44 side lap siding continued.