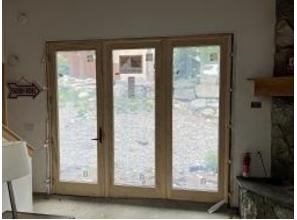

**Observations** – **1)** C1: Units 12 & 13 deck ledger sheathing removed. Unit 12 front sheathing damage marked for repair. **2)** C8: Units 65 & 66 front doors installed. Doors are not centered in opening, missing long screws in top hinge, hardware needs adjusting. Unit 65 deck door installed. Long screws missing from one hinge, door needs adjusting. **3)** D: Units 36 - 38 deck footings demolition completed. Unit 36 Front lap siding installed and side snap batten flashing & J channel installed. Units 37 & 38 Front snap batten flashing & j channel installed. Unit 44 side lap siding continued.

# **Daily Observation Report – cont.**

Building C1 Unit 12 Deck Sheathing Removed

Building C1 Unit 12 Front Tyvek Removed and Damaged Area Marked

Building C8 Unit 65 Deck Door Installed

Building C8 Units 65 & 66 Front Doors Installed