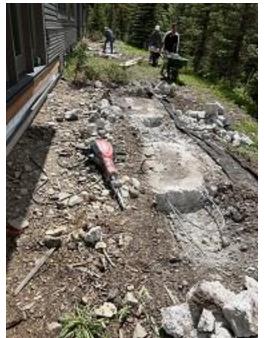

### **Daily Observation Report – cont.**

**3)** D: units 36 - 38 back snap batten and head flashing installed. **4)** E5 Units 43 & 44 front lap siding installation continued. **5)** E8: Units 55 - 58 deck footings demolition completed.

#### **TESTS/INSPECTIONS**-

UNRESOLVED ISSUES/FACTORS CONTRIBUTING TO DELAY -

Building C1 Units 12 & 13 Front Siding Demolition Complete

Building D Units 37 & 38 Back Snap Batten & Head Flashing Installed

Building D Unit 38 Front Lap Siding and Diverter Installed

Building E5 Units 43 & 44 Front Lap Siding Installed

Building E8 Units 55 - 58 Deck Footings Demolition

Building C8 Unit 66 Side Windows Installed