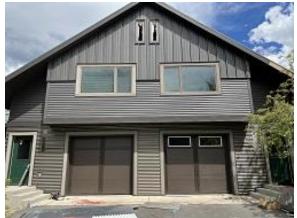

**Observations** – **1)** A & B: Units 1 - 7 roof framing repair continued. **2)** C5: Units 39 & 40 deck footings demolition completed. Base and wainscot flashing installed. Insulation installation began. **3)** D: Units 36 - 38 Front lap siding installation continued. Back window trim installation began. **4)** E5 Units 41 - 44 front corrugated siding installation continued. Back lap siding installation continued.

Building D Units 37 & 38 Front Lap Siding Installed

Building D Unit 36 Front Lap Siding Installed

Building E5 Units 43 & 44 Back Lap Siding Installed

Building E5 Units 43 & 44 Front Corrugated Siding Installed