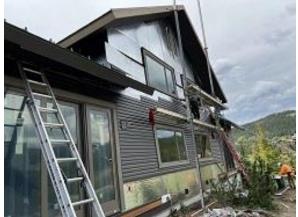

**Observations** – **1)** C1: Units 12 & 13 deck ledger sheathing removed. Unit 12 front sheathing damage marked for repair. **2)** C8: Units 65 & 66 front doors installed. Doors are not centered in opening, missing long screws in top hinge, hardware needs adjusting. Unit 65 deck door installed. Long screws missing from one hinge, door needs adjusting. **3)** D: Units 36 - 38 deck footings demolition completed. Unit 36 Front lap siding installed and side snap batten flashing & J channel installed. Units 37 & 38 Front snap batten flashing & j channel installed. Unit 44 side lap siding continued.

# **Daily Observation Report – cont.**

Building C1 Unit 12 Deck Sheathing Removed

Building C1 Unit 12 Front Tyvek Removed and Damaged Area Marked

Building C8 Unit 65 Deck Door Installed

Building C8 Units 65 & 66 Front Doors Installed

Building D Unit 36 Side Snap Batten Flashing Installation

Building D Unit 36 Front Lap Siding Installation