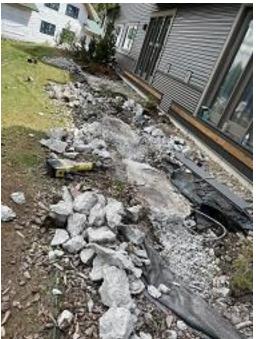

**Observations** – **1)** D: unit 38 side lap siding back installed. **2)** E3: Units 24 - 27 radon crawl space system installed & exhausts located on exterior. **3)** E5 Units 43 & 44 front lap siding installation completed. Unit 44 side lap siding installed. **4)** E6: Units 45 - 48 deck footings demolition completed. Radon crawl space system installation completed & exhausts located on exterior. **5)** E9: Units 61 - 64 deck footings demolition completed.

Building E3 Unit 25 Crawl Space Radon Plastic & Footing Crossover Vent Installed

Building E5 Unit 44 Side Lap Siding Installed

Building E6 Units 46 & 47 Deck Footing Demolition and Unit 46 Radon Exhaust Installed

Building E9 Units 62 & 63 Deck Footing Demolition