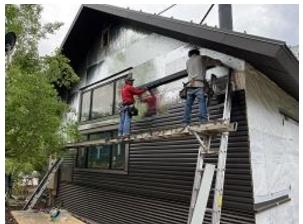

**Observations** – **1)** C1: units 12 & 13 siding demolition completed. **2)** C8: units 65 & 66 windows installation completed. Observation of windows:

Unit 65

- Front upper-not corner shimmed, missing center shims, window sticks, I&s (level & square)
- Back upper-not corner shimmed, all angled same direction, not center shimmed, I&s
- Back lower-not corner shimmed, missing center shims, I&s
- Side upper-correctly installed
- Side lower-missing center shim, right window sticks, I&s
- Kitchen-correctly installed

Unit 66

- Front upper-missing middle shims, l&s
- Back upper-window sticks, missing middle shims, l&s
- Back lower-missing middle shims, I&s
- Side upper-l&s
- Side lower-l&s
- Kitchen-missing middle side shims, I&s