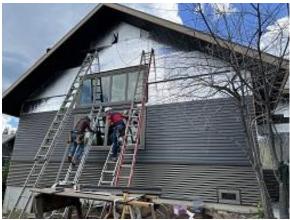

**Observations** – **1)** C1: Units 12 & 13 deck ledger sheathing removed. Unit 12 front sheathing damage marked for repair. **2)** C8: Units 65 & 66 front doors installed. Doors are not centered in opening, missing long screws in top hinge, hardware needs adjusting. Unit 65 deck door installed. Long screws missing from one hinge, door needs adjusting. **3)** D: Units 36 - 38 deck footings demolition completed. Unit 36 Front lap siding installed and side snap batten flashing & J channel installed. Units 37 & 38 Front snap batten flashing & j channel installed. Unit 44 side lap siding continued.

Building D Unit 36 Side Snap Batten Flashing Installation

Building D Unit 36 Front Lap Siding Installation

**Observations** – **1)** A & B: Units 1 - 7 roof framing repair continued. **2)** C5: Units 39 & 40 deck footings demolition completed. Base and wainscot flashing installed. Insulation installation began. **3)** D: Units 36 - 38 Front lap siding installation continued. Back window trim installation began. **4)** E5 Units 41 - 44 front corrugated siding installation continued. Back lap siding installation continued.

Building D Units 37 & 38 Front Lap Siding Installed

Building D Unit 36 Front Lap Siding Installed

Building E5 Units 43 & 44 Back Lap Siding Installed

Building E5 Units 43 & 44 Front Corrugated Siding Installed