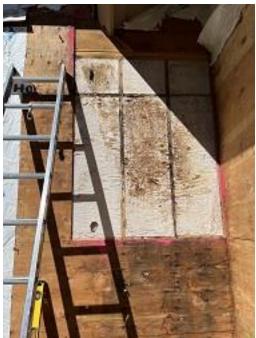

**Observations** – **1)** C1: Unit 12 front removed damaged sheathing to reveal damaged substrate. Installed sister studs for added support and having it sprayed for mold. Observed damage to interior when sister stud blocking was installed. Units 12 & 13 deck sheathing replaced & rest of sheathing was exposed. No further damage was observed.**2)** C5: Units 39 & 40 front & side belly band flashing & corrugated siding installed. Insulation installation continued. **3)** D: Units 36 - 38 Front corners installed. **4)** E5 Units 41 - 44 front diverters & lap siding installed. **5)** E7: Units 49, 50 & 51 Deck posts stained. **6)** F2: Units 18 & 19 Deck posts stained.

## TESTS/INSPECTIONS -

Building C1 Unit 12 Front Substrate Damage

Building C1 Unit 12 Front Sheathing Exposed Substrate Repaired

Building C1 Unit 12 Front Substate Repair Caused Interior Damage

Building C1 Units 12 & 13 Back Sheathing Exposed & Deck Sheathing Installed