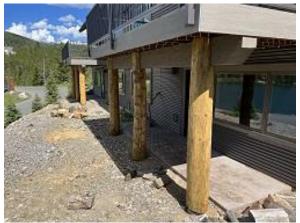

Observations – 1) A: Units 1 & 2 Roof framing continued. 2) B: Units 6 & 7 Roof framing continued. 3) C2: Units 14 & 15 Tyvek installed. Deck ledger blocking installed. 4) C5: Units 39 & 40 side snap batten siding installed. Garage door flashing installed. 5) E1: Units 8 - 10 lap siding removed to locate missing fireplace vents. 6) E2: Unit 23 decking removed for railing installation. 7) E4: Units 28 & 29 decking removed for railing installation. 8) E6: Units 45 - 48 Deck helical piers installed. Unit 45 hot water heaters installed. 9) E9: Units 61 - 64 Deck helical piers installed. 10) Deck GLULAMs painting continued.

Building E6 Units 45 - 48 Deck Helical Piers Installed

Deck GLULAM Painting Continued