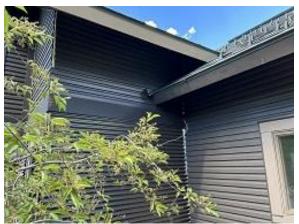

**Observations** – **1)** C1: Unit 12 windows installed. Observed all installed square, plumb & level. Back lower window has silicone smear on upper extension jamb, back upper operable window does not latch and upper front operable window sticks. All windows missing middle vertical shims. **2)** C5: Units 39 & 40 Insulation, soffit, fascia & lap siding installation continued. **3)** E5 Units 41 - 43 front diverters & lap siding installation continued. **4)** Deck GLULAMs painted.

## **TESTS/INSPECTIONS**-

Building C1 Unit 12 Back Lower Window Installed

Building C1 Unit 12 Back Upper Window Installed

Building C1 Unit 12 Front Upper Window Installed

Building C5 Unit 39 Back Soffit & Fascia Installed

Building C5 Unit 39 Side Soffit & Fascia Installed

Building E5 Unit 41 Front Diverter and Lap Siding Installed