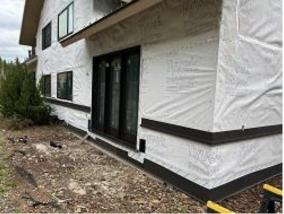

**Observations** – **1)** C1: Unit 12 front removed damaged sheathing to reveal damaged substrate. Installed sister studs for added support and having it sprayed for mold. Observed damage to interior when sister stud blocking was installed. Units 12 & 13 deck sheathing replaced & rest of sheathing was exposed. No further damage was observed.**2)** C5: Units 39 & 40 front & side belly band flashing & corrugated siding installed. Insulation installation continued. **3)** D: Units 36 - 38 Front corners installed. **4)** E5 Units 41 - 44 front diverters & lap siding installed. **5)** E7: Units 49, 50 & 51 Deck posts stained. **6)** F2: Units 18 & 19 Deck posts stained.

## TESTS/INSPECTIONS -

Building C1 Unit 12 Front Substrate Damage

Building C1 Unit 12 Front Sheathing Exposed Substrate Repaired

Building C1 Unit 12 Front Substate Repair Caused Interior Damage

Building C1 Units 12 & 13 Back Sheathing Exposed & Deck Sheathing Installed