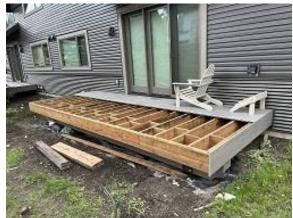

**Observations** – **1)** C1: Unit 12 front removed damaged sheathing to reveal damaged substrate. Installed sister studs for added support and having it sprayed for mold. Observed damage to interior when sister stud blocking was installed. Units 12 & 13 deck sheathing replaced & rest of sheathing was exposed. No further damage was observed.**2)** C5: Units 39 & 40 front & side belly band flashing & corrugated siding installed. Insulation installation continued. **3)** D: Units 36 - 38 Front corners installed. **4)** E5 Units 41 - 44 front diverters & lap siding installed. **5)** E7: Units 49, 50 & 51 Deck posts stained. **6)** F2: Units 18 & 19 Deck posts stained.

## TESTS/INSPECTIONS -

Building C1 Unit 12 Front Substrate Damage

Building C1 Unit 12 Front Sheathing Exposed Substrate Repaired

Building C1 Unit 12 Front Substate Repair Caused Interior Damage

Building C1 Units 12 & 13 Back Sheathing Exposed & Deck Sheathing Installed