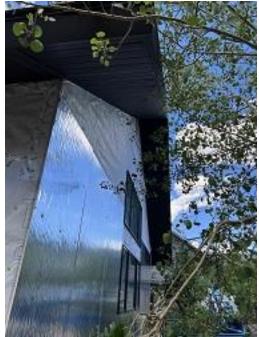

**Observations** – **1)** C1: Unit 12 front removed damaged sheathing to reveal damaged substrate. Installed sister studs for added support and having it sprayed for mold. Observed damage to interior when sister stud blocking was installed. Units 12 & 13 deck sheathing replaced & rest of sheathing was exposed. No further damage was observed.**2)** C5: Units 39 & 40 front & side belly band flashing & corrugated siding installed. Insulation installation continued. **3)** D: Units 36 - 38 Front corners installed. **4)** E5 Units 41 - 44 front diverters & lap siding installed. **5)** E7: Units 49, 50 & 51 Deck posts stained. **6)** F2: Units 18 & 19 Deck posts stained.

## TESTS/INSPECTIONS -

Building C1 Unit 12 Front Substrate Damage

Building C1 Unit 12 Front Sheathing Exposed Substrate Repaired

Building C1 Unit 12 Front Substate Repair Caused Interior Damage

Building C1 Units 12 & 13 Back Sheathing Exposed & Deck Sheathing Installed