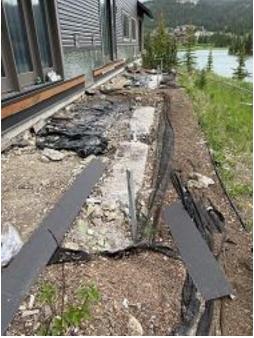

**Observations** – **1)** C1: Unit 12 front removed damaged sheathing to reveal damaged substrate. Installed sister studs for added support and having it sprayed for mold. Observed damage to interior when sister stud blocking was installed. Units 12 & 13 deck sheathing replaced & rest of sheathing was exposed. No further damage was observed.**2)** C5: Units 39 & 40 front & side belly band flashing & corrugated siding installed. Insulation installation continued. **3)** D: Units 36 - 38 Front corners installed. **4)** E5 Units 41 - 44 front diverters & lap siding installed. **5)** E7: Units 49, 50 & 51 Deck posts stained. **6)** F2: Units 18 & 19 Deck posts stained.

## TESTS/INSPECTIONS -

Building C1 Unit 12 Front Substrate Damage

Building C1 Unit 12 Front Sheathing Exposed Substrate Repaired

Building C1 Unit 12 Front Substate Repair Caused Interior Damage

Building C1 Units 12 & 13 Back Sheathing Exposed & Deck Sheathing Installed