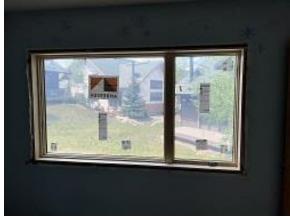

**Observations** – **1)** C1: Unit 12 windows installed. Observed all installed square, plumb & level. Back lower window has silicone smear on upper extension jamb, back upper operable window does not latch and upper front operable window sticks. All windows missing middle vertical shims. **2)** C5: Units 39 & 40 Insulation, soffit, fascia & lap siding installation continued. **3)** E5 Units 41 - 43 front diverters & lap siding installation continued. **4)** Deck GLULAMs painted.

## **TESTS/INSPECTIONS**-

Building C1 Unit 12 Back Lower Window Installed

Building C1 Unit 12 Back Upper Window Installed

Building C1 Unit 12 Front Upper Window Installed

Building C5 Unit 39 Back Soffit & Fascia Installed