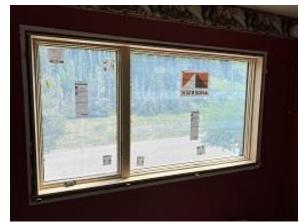

**Observations** – **1)** C1: Unit 12 windows installed. Observed all installed square, plumb & level. Back lower window has silicone smear on upper extension jamb, back upper operable window does not latch and upper front operable window sticks. All windows missing middle vertical shims. **2)** C5: Units 39 & 40 Insulation, soffit, fascia & lap siding installation continued. **3)** E5 Units 41 - 43 front diverters & lap siding installation continued. **4)** Deck GLULAMs painted.

## **TESTS/INSPECTIONS**-

Building C1 Unit 12 Back Lower Window Installed

Building C1 Unit 12 Back Upper Window Installed

Building C1 Unit 12 Front Upper Window Installed

Building C5 Unit 39 Back Soffit & Fascia Installed

Building C5 Unit 39 Side Soffit & Fascia Installed

Building E5 Unit 41 Front Diverter and Lap Siding Installed