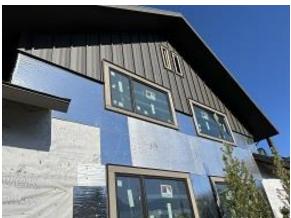

**Observations** – **1)** C1: Unit 12 windows installed. Observed all installed square, plumb & level. Back lower window has silicone smear on upper extension jamb, back upper operable window does not latch and upper front operable window sticks. All windows missing middle vertical shims. **2)** C5: Units 39 & 40 Insulation, soffit, fascia & lap siding installation continued. **3)** E5 Units 41 - 43 front diverters & lap siding installation continued. **4)** Deck GLULAMs painted.

## **TESTS/INSPECTIONS**-

Building C1 Unit 12 Back Lower Window Installed

Building C1 Unit 12 Back Upper Window Installed

Building C1 Unit 12 Front Upper Window Installed

Building C5 Unit 39 Back Soffit & Fascia Installed

Building C5 Unit 39 Side Soffit & Fascia Installed

Building E5 Unit 41 Front Diverter and Lap Siding Installed