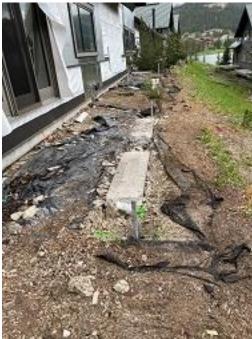

Observations – 1) A: Units 1 & 2 Roof framing continued. 2) B: Units 6 & 7 Roof framing continued. 3) C2: Units 14 & 15 Tyvek installed. Deck ledger blocking installed. 4) C5: Units 39 & 40 side snap batten siding installed. Garage door flashing installed. 5) E1: Units 8 - 10 lap siding removed to locate missing fireplace vents. 6) E2: Unit 23 decking removed for railing installation. 7) E4: Units 28 & 29 decking removed for railing installation. 8) E6: Units 45 - 48 Deck helical piers installed. Unit 45 hot water heaters installed. 9) E9: Units 61 - 64 Deck helical piers installed. 10) Deck GLULAMs painting continued.

## **TESTS/INSPECTIONS-**

Building C2 Unit 15 Side Tyvek Installed

Building C5 Unit 39 Side Snap Batten Siding Installed

Building E1 Unit 8 Back Lap Siding Removed to Locate Fireplace Vent

Building E2 Unit 23 Decking Removed for Railing Installation

Building E6 Units 45 - 48 Deck Helical Piers Installed

Deck GLULAM Painting Continued