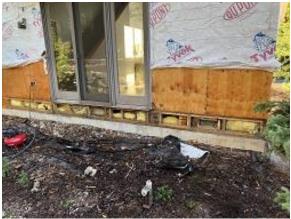

**Observations** – **1)** C1: Unit 12 front removed damaged sheathing to reveal damaged substrate. Installed sister studs for added support and having it sprayed for mold. Observed damage to interior when sister stud blocking was installed. Units 12 & 13 deck sheathing replaced & rest of sheathing was exposed. No further damage was observed.**2)** C5: Units 39 & 40 front & side belly band flashing & corrugated siding installed. Insulation installation continued. **3)** D: Units 36 - 38 Front corners installed. **4)** E5 Units 41 - 44 front diverters & lap siding installed. **5)** E7: Units 49, 50 & 51 Deck posts stained. **6)** F2: Units 18 & 19 Deck posts stained.

## TESTS/INSPECTIONS -

Building C1 Unit 12 Front Substrate Damage

Building C1 Unit 12 Front Sheathing Exposed Substrate Repaired

Building C1 Unit 12 Front Substate Repair Caused Interior Damage

Building C1 Units 12 & 13 Back Sheathing Exposed & Deck Sheathing Installed