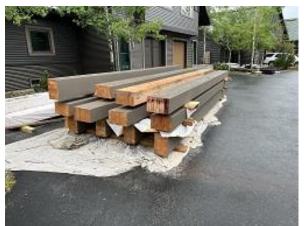

**Observations** – **1)** A: Units 1 & 2 abandoned front water spigots. Unit 2 moved back water spigot to other side of deck door. **2)** C1: Units 12 & 13 Deck ledger blocking installed in crawl space. **3)** C2: Units 14 & 15 siding demolition. Deck ledger sheathing removed. **4)** C5: Units 39 & 40 snap batten flashing, insulation, window trim & j channel installation began. **5)** D: Units 36 - 38 back snap batten siding installed. **6)** E5 Units 41 - 43 back lap siding continued. **7)** E8: Units 55 - 58 installed radon abatement system in crawl space. Deck helical piers installed. **8)** Deck GLULAMs painting continued.

Building D Units 37 & 38 Back Snap Batten Siding Installed

Building E8 Units 55 - 58 Deck Helical Piers Installed

Deck GLULAMs Painting Continued