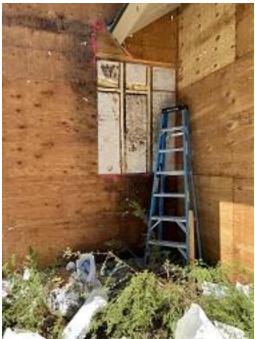

**Observations** – **1)** C1: Unit 12 front removed damaged sheathing to reveal damaged substrate. Installed sister studs for added support and having it sprayed for mold. Observed damage to interior when sister stud blocking was installed. Units 12 & 13 deck sheathing replaced & rest of sheathing was exposed. No further damage was observed.**2)** C5: Units 39 & 40 front & side belly band flashing & corrugated siding installed. Insulation installation continued. **3)** D: Units 36 - 38 Front corners installed. **4)** E5 Units 41 - 44 front diverters & lap siding installed. **5)** E7: Units 49, 50 & 51 Deck posts stained. **6)** F2: Units 18 & 19 Deck posts stained.

## TESTS/INSPECTIONS -

Building C1 Unit 12 Front Substrate Damage

Building C1 Unit 12 Front Sheathing Exposed Substrate Repaired

Building C1 Unit 12 Front Substate Repair Caused Interior Damage

Building C1 Units 12 & 13 Back Sheathing Exposed & Deck Sheathing Installed