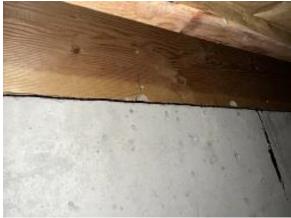

**Observations** – **1)** A: Units 1 & 2 abandoned front water spigots. Unit 2 moved back water spigot to other side of deck door. **2)** C1: Units 12 & 13 Deck ledger blocking installed in crawl space. **3)** C2: Units 14 & 15 siding demolition. Deck ledger sheathing removed. **4)** C5: Units 39 & 40 snap batten flashing, insulation, window trim & j channel installation began. **5)** D: Units 36 - 38 back snap batten siding installed. **6)** E5 Units 41 - 43 back lap siding continued. **7)** E8: Units 55 - 58 installed radon abatement system in crawl space. Deck helical piers installed. **8)** Deck GLULAMs painting continued.

## **TESTS/INSPECTIONS**-

Building C1 Unit 12 Deck Ledger Blocking Installed in Crawl Space

Building C2 Unit 14 Side Sheathing Exposed

Building C2 Unit 14 Deck Ledger Sheathing Removed

Building C5 Units 40 Snap Batten Flashing, Insulation, Window Trim & J Channel Installed