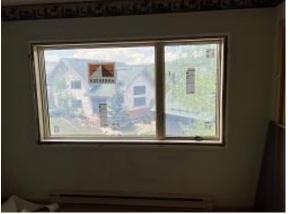

**Observations** – **1)** C1: Unit 12 windows installed. Observed all installed square, plumb & level. Back lower window has silicone smear on upper extension jamb, back upper operable window does not latch and upper front operable window sticks. All windows missing middle vertical shims. **2)** C5: Units 39 & 40 Insulation, soffit, fascia & lap siding installation continued. **3)** E5 Units 41 - 43 front diverters & lap siding installation continued. **4)** Deck GLULAMs painted.