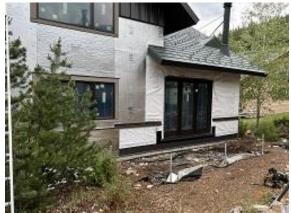

**Observations** – **1)** C1: Unit 12 windows installed. Observed all installed square, plumb & level. Back lower window has silicone smear on upper extension jamb, back upper operable window does not latch and upper front operable window sticks. All windows missing middle vertical shims. **2)** C5: Units 39 & 40 Insulation, soffit, fascia & lap siding installation continued. **3)** E5 Units 41 - 43 front diverters & lap siding installation continued. **4)** Deck GLULAMs painted.

## **TESTS/INSPECTIONS**-

Building C1 Unit 12 Back Lower Window Installed

Building C1 Unit 12 Back Upper Window Installed

Building C1 Unit 12 Front Upper Window Installed

Building C5 Unit 39 Back Soffit & Fascia Installed

Building C5 Unit 39 Side Soffit & Fascia Installed

Building E5 Unit 41 Front Diverter and Lap Siding Installed