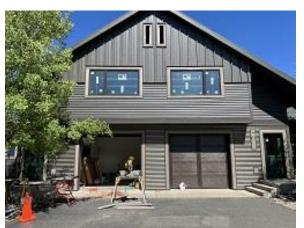

**Observations** – **1)** C1: Unit 12 front removed damaged sheathing to reveal damaged substrate. Installed sister studs for added support and having it sprayed for mold. Observed damage to interior when sister stud blocking was installed. Units 12 & 13 deck sheathing replaced & rest of sheathing was exposed. No further damage was observed.**2)** C5: Units 39 & 40 front & side belly band flashing & corrugated siding installed. Insulation installation continued. **3)** D: Units 36 - 38 Front corners installed. **4)** E5 Units 41 - 44 front diverters & lap siding installed. **5)** E7: Units 49, 50 & 51 Deck posts stained. **6)** F2: Units 18 & 19 Deck posts stained.

## TESTS/INSPECTIONS -

Building C1 Unit 12 Front Substrate Damage

Building C1 Unit 12 Front Sheathing Exposed Substrate Repaired

Building C1 Unit 12 Front Substate Repair Caused Interior Damage

Building C1 Units 12 & 13 Back Sheathing Exposed & Deck Sheathing Installed