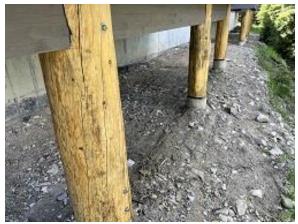

Observations – 1) A: Units 1 & 2 Roof framing continued. 2) B: Units 6 & 7 Roof framing continued. 3) C2: Units 14 & 15 Tyvek installed. Deck ledger blocking installed. 4) C5: Units 39 & 40 side snap batten siding installed. Garage door flashing installed. 5) E1: Units 8 - 10 lap siding removed to locate missing fireplace vents. 6) E2: Unit 23 decking removed for railing installation. 7) E4: Units 28 & 29 decking removed for railing installation. 8) E6: Units 45 - 48 Deck helical piers installed. Unit 45 hot water heaters installed. 9) E9: Units 61 - 64 Deck helical piers installed. 10) Deck GLULAMs painting continued.

Building E6 Units 45 - 48 Deck Helical Piers Installed

Deck GLULAM Painting Continued