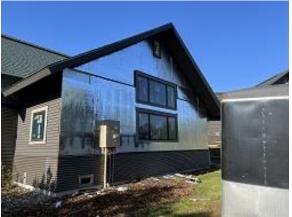

**Observations** – **1)** C1: Unit 12 windows installed. Observed all installed square, plumb & level. Back lower window has silicone smear on upper extension jamb, back upper operable window does not latch and upper front operable window sticks. All windows missing middle vertical shims. **2)** C5: Units 39 & 40 Insulation, soffit, fascia & lap siding installation continued. **3)** E5 Units 41 - 43 front diverters & lap siding installation continued. **4)** Deck GLULAMs painted.

## **TESTS/INSPECTIONS**-

Building C1 Unit 12 Back Lower Window Installed

Building C1 Unit 12 Back Upper Window Installed

Building C1 Unit 12 Front Upper Window Installed

Building C5 Unit 39 Back Soffit & Fascia Installed

Building C5 Unit 39 Side Soffit & Fascia Installed

Building E5 Unit 41 Front Diverter and Lap Siding Installed