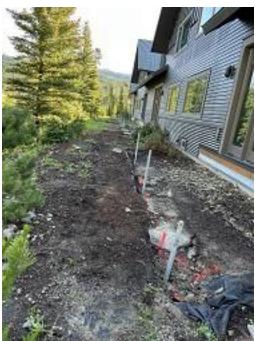

Observations – 1) A: Units 1 & 2 Roof framing continued. 2) B: Units 6 & 7 Roof framing continued. 3) C2: Units 14 & 15 Tyvek installed. Deck ledger blocking installed. 4) C5: Units 39 & 40 side snap batten siding installed. Garage door flashing installed. 5) E1: Units 8 - 10 lap siding removed to locate missing fireplace vents. 6) E2: Unit 23 decking removed for railing installation. 7) E4: Units 28 & 29 decking removed for railing installation. 8) E6: Units 45 - 48 Deck helical piers installed. Unit 45 hot water heaters installed. 9) E9: Units 61 - 64 Deck helical piers installed. 10) Deck GLULAMs painting continued.

## **TESTS/INSPECTIONS-**

Building C2 Unit 15 Side Tyvek Installed

Building C5 Unit 39 Side Snap Batten Siding Installed

Building E1 Unit 8 Back Lap Siding Removed to Locate Fireplace Vent

Building E2 Unit 23 Decking Removed for Railing Installation

Building E6 Units 45 - 48 Deck Helical Piers Installed

Deck GLULAM Painting Continued