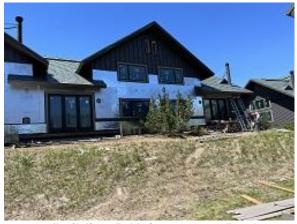

Building C3 Unit 32 Side Sheathing Exposed

Building C3 Unit 32 Deck Ledger Sheathing Removed & Blocking Installed

Building C3 Units 32 & 33 Front Tyvek Installed

Building C8 Unit 66 Side Lap Siding Installed