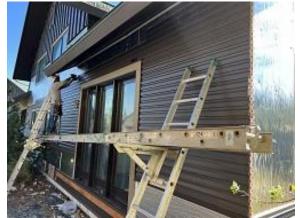

Building C2 Unit 15 Deck Ledger Blocking Completed

Building C2 Unit 15 Front & Side Windows Installed

Building C2 Unit 15 Back Lower Window Installed

Building C3 Unit 33 Front Upper Window Installed

Building C8 Unit 66 Side Snap Batten Siding Installed

Building C8 Unit 65 Side Snap Batten Siding Installed