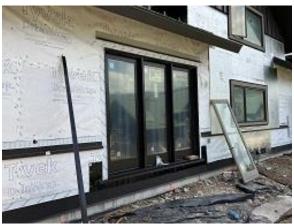

Building C2 Unit 14 Back Windows Installation Began

Building C2 Unit 14 Side Windows Installation Began

Building C8 Units 65 & 66 Front Snap Batten Flashing Installation Began

Building C8 Unit 66 Side & Back Soffit & Fascia Installed