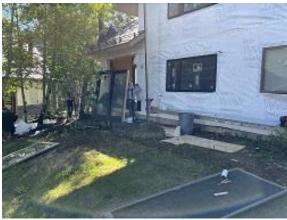

Building C2 Unit 14 Back Windows Installation Began

Building C2 Unit 14 Side Windows Installation Began

Building C8 Units 65 & 66 Front Snap Batten Flashing Installation Began

Building C8 Unit 66 Side & Back Soffit & Fascia Installed

Building D Unit 36 Deck Door Installation Began

Building D Unit 38 Deck Door Installation Began

Building E5 Units 41 - 44 Deck Ledger Board 2x8 Wrong Size Should Be 2x10

TESTS/INSPECTIONS -

UNRESOLVED ISSUES/FACTORS CONTRIBUTING TO DELAY -