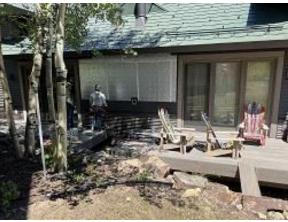

Building D Units 37 & 38 Back Lap Siding Installation Continued

Building E1 Units 10 & 11 Lap Siding Replacement Around Fireplace Vents Uncovered

Building E3 Unit 24 Lap Siding Wire Penetration Repair

Building E7 Unit 52 Deck Ledger Flashing Installation