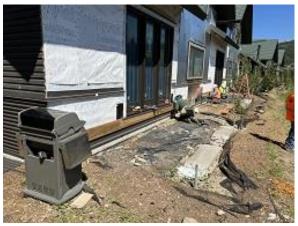

Building C3 Unit 32 Side Sheathing Exposed

Building C3 Unit 32 Deck Ledger Sheathing Removed & Blocking Installed

Building C3 Units 32 & 33 Front Tyvek Installed

Building C8 Unit 66 Side Lap Siding Installed