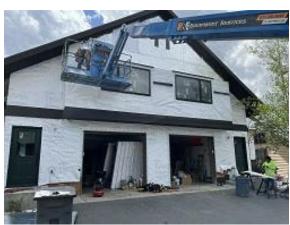

## **Daily Observation Report**

Date of Report: July 19, 2022 Prepared By: Jim Goveia

| PROJECT: BIG HORN CONDO SIDING REPLACEMENT & EXTE                                                                                                                                                                                                                                                                                                                                                                                                                                                                                                                                                                                                                                                                            | RIOR UPGRADES PHASE 2   | <b>REPORT #</b> : P2-221  |  |
|------------------------------------------------------------------------------------------------------------------------------------------------------------------------------------------------------------------------------------------------------------------------------------------------------------------------------------------------------------------------------------------------------------------------------------------------------------------------------------------------------------------------------------------------------------------------------------------------------------------------------------------------------------------------------------------------------------------------------|-------------------------|---------------------------|--|
| Address: Running Bear Road                                                                                                                                                                                                                                                                                                                                                                                                                                                                                                                                                                                                                                                                                                   |                         |                           |  |
| WEATHER                                                                                                                                                                                                                                                                                                                                                                                                                                                                                                                                                                                                                                                                                                                      |                         |                           |  |
| TEMPERATURE                                                                                                                                                                                                                                                                                                                                                                                                                                                                                                                                                                                                                                                                                                                  | A.M                     | P.M                       |  |
| Low Temperature: 45*                                                                                                                                                                                                                                                                                                                                                                                                                                                                                                                                                                                                                                                                                                         | Rain                    | Windy                     |  |
| High Temperature: 84*                                                                                                                                                                                                                                                                                                                                                                                                                                                                                                                                                                                                                                                                                                        | X Sunny                 | Clear                     |  |
|                                                                                                                                                                                                                                                                                                                                                                                                                                                                                                                                                                                                                                                                                                                              | Clear                   | Snow                      |  |
| Conditions                                                                                                                                                                                                                                                                                                                                                                                                                                                                                                                                                                                                                                                                                                                   | Other                   | X Sunny                   |  |
| CREW ON SITE                                                                                                                                                                                                                                                                                                                                                                                                                                                                                                                                                                                                                                                                                                                 |                         |                           |  |
| Plasterers Finish Carpenters                                                                                                                                                                                                                                                                                                                                                                                                                                                                                                                                                                                                                                                                                                 | Plumbers                | 0 Phase 1 punch list crew |  |
| Flooring Roofers 0                                                                                                                                                                                                                                                                                                                                                                                                                                                                                                                                                                                                                                                                                                           | Plumber                 | 6 Radon System Installers |  |
| Ceiling Sheet rockers/Tapers 0                                                                                                                                                                                                                                                                                                                                                                                                                                                                                                                                                                                                                                                                                               | Framers                 | 8 Construction FA         |  |
| Landscapers Tile Setters 0                                                                                                                                                                                                                                                                                                                                                                                                                                                                                                                                                                                                                                                                                                   | Helical Pier Installers | 1 Superintendent          |  |
| Carpenter Others: 0                                                                                                                                                                                                                                                                                                                                                                                                                                                                                                                                                                                                                                                                                                          | Project Manager         | 1 MCM                     |  |
| Totals:                                                                                                                                                                                                                                                                                                                                                                                                                                                                                                                                                                                                                                                                                                                      | 26                      |                           |  |
| Observations – 1) C1: Units 14 & 15 deck doors installed. No deficiencies.2) C2:unit 14 windows installed: All shims need cut. Kitchen window left corner sticks. Side lower window left and right operable windows stick. Back lower window sticks. Back upper window does not latch. Silicone on jamb extensions. Front upper window has scratches on jamb extension to right of operable window. Deck ledger mold mitigation applied. 3) C3: Units 32 & 33 siding demolition began. 4) C8: Units 65 & 66 insulation, door & window trim installation continued.5) GLULAM painting continued. 5) E2: Units 20 – 22 Radon system installed in crawlspace. 6) E8: Units 55 – 58 Radon system exhaust penetrations installed. |                         |                           |  |

Building C2 Unit 15 Deck Ledger Mold Treatment

**Building C1 Unit 12 Deck Door Installation** 

Building C3 Units 32 & 33 Back Siding Demolition

Building C8 Units 65 & 66 Front Insulation and Window Trim Installed