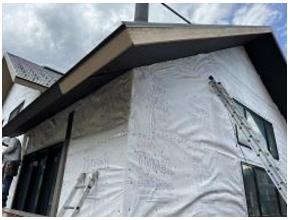

Building C3 Unit 32 Side Sheathing Exposed

Building C3 Unit 32 Deck Ledger Sheathing Removed & Blocking Installed

Building C3 Units 32 & 33 Front Tyvek Installed

Building C8 Unit 66 Side Lap Siding Installed

Building D Units 36 & 37 Deck Ledger Installed

**Building E3 Unit 25 Garage Door Painted** 