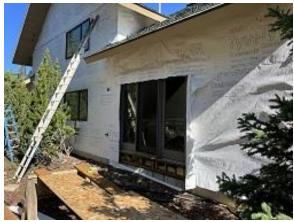

Building C2 Unit 14 Back Windows Installation Began

Building C2 Unit 14 Side Windows Installation Began

Building C8 Units 65 & 66 Front Snap Batten Flashing Installation Began

Building C8 Unit 66 Side & Back Soffit & Fascia Installed

Building D Unit 36 Deck Door Installation Began

Building D Unit 38 Deck Door Installation Began

Building E5 Units 41 - 44 Deck Ledger Board 2x8 Wrong Size Should Be 2x10

TESTS/INSPECTIONS -

UNRESOLVED ISSUES/FACTORS CONTRIBUTING TO DELAY -