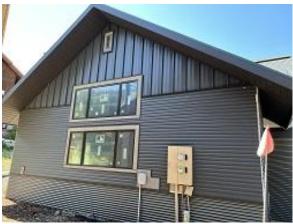

Building C2 Unit 14 Back Windows Installation Began

Building C2 Unit 14 Side Windows Installation Began

Building C8 Units 65 & 66 Front Snap Batten Flashing Installation Began

Building C8 Unit 66 Side & Back Soffit & Fascia Installed