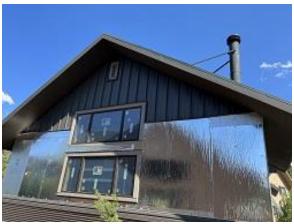

Building C3 Unit 32 Side Sheathing Exposed

Building C3 Unit 32 Deck Ledger Sheathing Removed & Blocking Installed

Building C3 Units 32 & 33 Front Tyvek Installed

Building C8 Unit 66 Side Lap Siding Installed