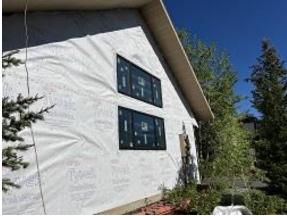

Building C2 Unit 15 Deck Ledger Blocking Completed

Building C2 Unit 15 Front & Side Windows Installed

Building C2 Unit 15 Back Lower Window Installed

Building C3 Unit 33 Front Upper Window Installed

Building C8 Unit 66 Side Snap Batten Siding Installed

Building C8 Unit 65 Side Snap Batten Siding Installed