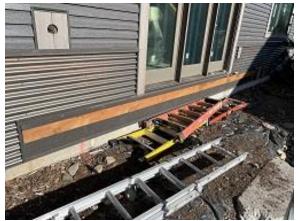

Building D Units 36 & 37 Deck Ledger Installed

**Building E3 Unit 25 Garage Door Painted** 