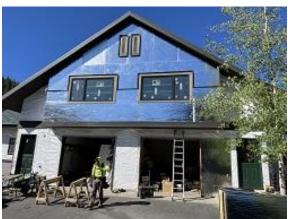

Building C3 Unit 32 Side Sheathing Exposed

Building C3 Unit 32 Deck Ledger Sheathing Removed & Blocking Installed

Building C3 Units 32 & 33 Front Tyvek Installed

Building C8 Unit 66 Side Lap Siding Installed

Building D Units 36 & 37 Deck Ledger Installed

**Building E3 Unit 25 Garage Door Painted** 