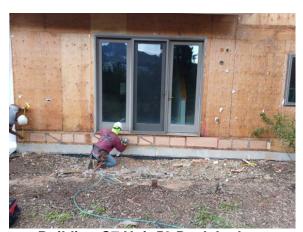

Building C2 Unit 14 Back Windows Installation Began

Building C2 Unit 14 Side Windows Installation Began

Building C8 Units 65 & 66 Front Snap Batten Flashing Installation Began

Building C8 Unit 66 Side & Back Soffit & Fascia Installed