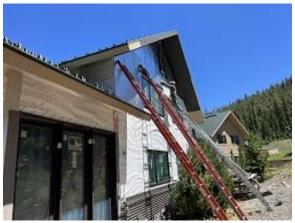

Building C5 Units 39 - 40 Lap Siding Installation Continued

Building C7 Units 59 & 60 Front Sheathing Exposed

Building C7 Unit 59 Deck Ledger Blocking Installed

Building C8 Units 65 & 66 Front Snap Batten Siding Installation

Building D Units 37 & 38 Back Lap Siding Installation Continued

Building E1 Units 10 & 11 Lap Siding Replacement Around Fireplace Vents Uncovered

Building E3 Unit 24 Lap Siding Wire Penetration Repair

Building E7 Unit 52 Deck Ledger Flashing Installation