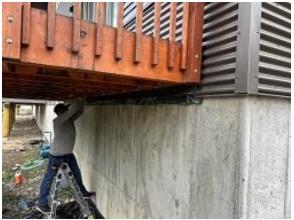

## **Daily Observation Report**

Date of Report: July 20, 2022 Prepared By: Jim Goveia

| <b>PROJECT:</b> BIG HORN CONDO SIDING REPLACEMENT & EXTERIOR UPGRADES PHASE 2                                                                                                                                                                                                                                                                                                                                                                                                                                                                               |                      |    |                           | <b>R</b> EPORT #: P2-222 |                     |
|-------------------------------------------------------------------------------------------------------------------------------------------------------------------------------------------------------------------------------------------------------------------------------------------------------------------------------------------------------------------------------------------------------------------------------------------------------------------------------------------------------------------------------------------------------------|----------------------|----|---------------------------|--------------------------|---------------------|
| Address: Running Be                                                                                                                                                                                                                                                                                                                                                                                                                                                                                                                                         | AR ROAD              |    |                           |                          |                     |
| WEATHER                                                                                                                                                                                                                                                                                                                                                                                                                                                                                                                                                     |                      |    |                           |                          |                     |
| TEMPERATURE                                                                                                                                                                                                                                                                                                                                                                                                                                                                                                                                                 |                      |    | A.M                       | 1                        | P.M                 |
| Low Tempe                                                                                                                                                                                                                                                                                                                                                                                                                                                                                                                                                   | erature: 45*         |    | Rain                      |                          | Windy               |
| High Temp                                                                                                                                                                                                                                                                                                                                                                                                                                                                                                                                                   | erature: 93*         |    | X Sunny                   |                          | Clear               |
|                                                                                                                                                                                                                                                                                                                                                                                                                                                                                                                                                             |                      |    | Clear                     |                          | Snow                |
| CONDITIONS                                                                                                                                                                                                                                                                                                                                                                                                                                                                                                                                                  |                      |    | Other                     |                          | X Sunny             |
| CREW ON SITE                                                                                                                                                                                                                                                                                                                                                                                                                                                                                                                                                |                      |    |                           |                          |                     |
| Plasterers                                                                                                                                                                                                                                                                                                                                                                                                                                                                                                                                                  | Finish Carpenters    |    | Plumbers 0                | Phas                     | e 1 punch list crew |
| Flooring                                                                                                                                                                                                                                                                                                                                                                                                                                                                                                                                                    | Roofers              | 0  | Plumber 2                 | Pain                     | ters                |
| Ceiling                                                                                                                                                                                                                                                                                                                                                                                                                                                                                                                                                     | Sheet rockers/Tapers | 0  | Framers 18                | Cons                     | struction FA        |
| Landscapers                                                                                                                                                                                                                                                                                                                                                                                                                                                                                                                                                 | Tile Setters         | 0  | Helical Pier Installers 1 | Supe                     | erintendent         |
| Carpenter                                                                                                                                                                                                                                                                                                                                                                                                                                                                                                                                                   | Others:              | 0  | Project Manager 1         | MCN                      | И                   |
|                                                                                                                                                                                                                                                                                                                                                                                                                                                                                                                                                             | Total                | s: | 22                        |                          |                     |
| Observations – 1) C3: Units 32 & 33 sheathing exposed, deck sheathing removed, deck ledger blocking installed & Tyvek installed. 2) C8: Unit 66 side lap siding installed. Unit 65 side j channel installed. Units 65 & 66 back j channel & soffit installed. 3) D: Units 36 & 37 Deck ledgers installed. 4) E2: Unit 20 garage door painted. 5) E3: unit 25 Garage door painted. 6) E5: Unit 44 Deck log post staining completed. 7) E7: Unit 52 Deck log post staining completed.  TESTS/INSPECTIONS —  UNRESOLVED ISSUES/FACTORS CONTRIBUTING TO DELAY — |                      |    |                           |                          |                     |
| OTTAL SOLVED 1330ES, FACTORS CONTRIBOTING TO DELLA                                                                                                                                                                                                                                                                                                                                                                                                                                                                                                          |                      |    |                           |                          |                     |

Building D Units 36 & 37 Deck Ledger Installed

**Building E3 Unit 25 Garage Door Painted** 