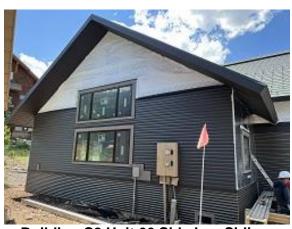

Building C2 Unit 14 Back Windows Installation Began

Building C2 Unit 14 Side Windows Installation Began

Building C8 Units 65 & 66 Front Snap Batten Flashing Installation Began

Building C8 Unit 66 Side & Back Soffit & Fascia Installed