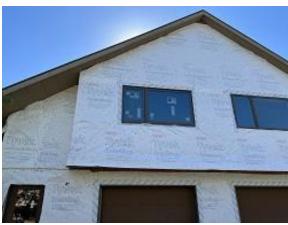

Building C2 Unit 14 Back Windows Installation Began

Building C2 Unit 14 Side Windows Installation Began

Building C8 Units 65 & 66 Front Snap Batten Flashing Installation Began

Building C8 Unit 66 Side & Back Soffit & Fascia Installed