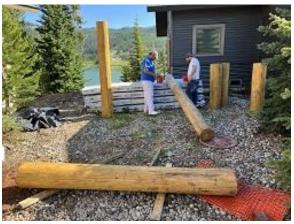

Building D Units 36 & 37 Deck Ledger Installed

**Building E3 Unit 25 Garage Door Painted** 

# Daily Observation Report – cont. PROGRESS OF WORK (PHOTOS)

Building E7 Unit 52 & Building E5 Unit 44 Deck Posts Stained