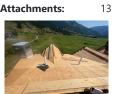

## **Daily Logs List**

Aug 18, 2022

**Job:** HPM - SP Condos Unit 3-7

Added By: Garrett Damm

Log Notes:

Tasks performed: Progress and Quality Check.

They have continued sheathing and building the Boston's. Screen is supposed to arrive next week sometime which will allow the guys to finish off the sheathing and fascia.

Future Tasks: Dry in and shingle