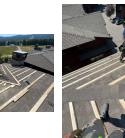

## Aug 18, 2022

Job:HPM - SP Condos Unit 8-12Added By:Garrett DammLog Notes:Starter Starter Sta

Framing has started, the lower roofs are torn off and are being dried in.

Future Tasks: Continue framing and shingle the lower shed roofs