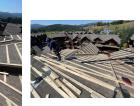

## Aug 18, 2022

Job:HPM - SP Condos Unit 8-12Added By:Garrett DammLog Notes:Starter Starter Sta

Framing has started, the lower roofs are torn off and are being dried in.

Future Tasks: Continue framing and shingle the lower shed roofs