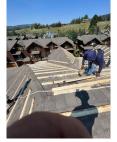

## Aug 18, 2022

Job:HPM - SP Condos Unit 8-12Added By:Garrett DammLog Notes:Starter Starter Sta

Framing has started, the lower roofs are torn off and are being dried in.

Future Tasks: Continue framing and shingle the lower shed roofs