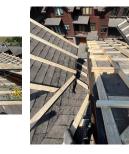

## Aug 18, 2022

Job:HPM - SP Condos Unit 8-12Added By:Garrett DammLog Notes:Starter Starter Sta

Framing has started, the lower roofs are torn off and are being dried in.

Future Tasks: Continue framing and shingle the lower shed roofs