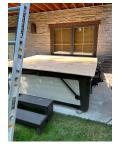

## Aug 18, 2022

Job:HPM - SP Condos Unit 8-12Added By:Garrett DammLog Notes:Starter Starter Sta

Framing has started, the lower roofs are torn off and are being dried in.

Future Tasks: Continue framing and shingle the lower shed roofs