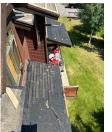

## Aug 18, 2022

Job:HPM - SP Condos Unit 8-12Added By:Garrett DammLog Notes:Starter Starter Sta

Framing has started, the lower roofs are torn off and are being dried in.

Future Tasks: Continue framing and shingle the lower shed roofs