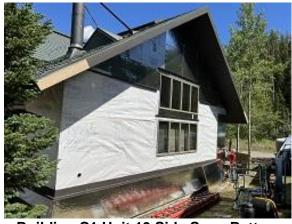

# **Daily Observation Report**

Date of Report: July 27, 2022 Prepared By: Jim Goveia

montanaconstmgmt@gmail.com

| PROJECT: BIG HORN CONDO SIDING REPLACEMENT & EXTERI                                                                                                                                                                                                                                                                                                                                                                                                                                                                                                                                                                                                                                                                                                                                                                         | <b>REPORT #</b> : P2-227  |                         |  |  |
|-----------------------------------------------------------------------------------------------------------------------------------------------------------------------------------------------------------------------------------------------------------------------------------------------------------------------------------------------------------------------------------------------------------------------------------------------------------------------------------------------------------------------------------------------------------------------------------------------------------------------------------------------------------------------------------------------------------------------------------------------------------------------------------------------------------------------------|---------------------------|-------------------------|--|--|
| Address: Running Bear Road                                                                                                                                                                                                                                                                                                                                                                                                                                                                                                                                                                                                                                                                                                                                                                                                  |                           |                         |  |  |
| WEATHER                                                                                                                                                                                                                                                                                                                                                                                                                                                                                                                                                                                                                                                                                                                                                                                                                     |                           |                         |  |  |
| TEMPERATURE                                                                                                                                                                                                                                                                                                                                                                                                                                                                                                                                                                                                                                                                                                                                                                                                                 | A.M                       | P.M                     |  |  |
| Low Temperature: 55*                                                                                                                                                                                                                                                                                                                                                                                                                                                                                                                                                                                                                                                                                                                                                                                                        | Rain                      | Windy                   |  |  |
| High Temperature: 91*                                                                                                                                                                                                                                                                                                                                                                                                                                                                                                                                                                                                                                                                                                                                                                                                       | X Sunny                   | Clear                   |  |  |
|                                                                                                                                                                                                                                                                                                                                                                                                                                                                                                                                                                                                                                                                                                                                                                                                                             | Clear                     | Snow                    |  |  |
| CONDITIONS                                                                                                                                                                                                                                                                                                                                                                                                                                                                                                                                                                                                                                                                                                                                                                                                                  | Other                     | X Partly Cloudy         |  |  |
| CREW ON SITE                                                                                                                                                                                                                                                                                                                                                                                                                                                                                                                                                                                                                                                                                                                                                                                                                |                           |                         |  |  |
| Plasterers Finish Carpenters                                                                                                                                                                                                                                                                                                                                                                                                                                                                                                                                                                                                                                                                                                                                                                                                | Plumbers 2                | Deck Railing Installers |  |  |
| Flooring Roofers 0                                                                                                                                                                                                                                                                                                                                                                                                                                                                                                                                                                                                                                                                                                                                                                                                          | Plumber 6                 | Radon System Installers |  |  |
| Ceiling Sheet rockers/Tapers 0                                                                                                                                                                                                                                                                                                                                                                                                                                                                                                                                                                                                                                                                                                                                                                                              | Framers 16                | Construction FA         |  |  |
| Landscapers Tile Setters 0                                                                                                                                                                                                                                                                                                                                                                                                                                                                                                                                                                                                                                                                                                                                                                                                  | Helical Pier Installers 2 | Superintendent          |  |  |
| Carpenter Others: 2                                                                                                                                                                                                                                                                                                                                                                                                                                                                                                                                                                                                                                                                                                                                                                                                         | Equipment Operators 1     | MCM                     |  |  |
| Totals:                                                                                                                                                                                                                                                                                                                                                                                                                                                                                                                                                                                                                                                                                                                                                                                                                     | 29                        |                         |  |  |
| Observations – 1) C1: Units 12 & 13 front & back window trim & j channel installed. Unit 13 side snap batten siding installed. 2) C5: Units 39 & 40 front corrugated siding & corners installed. Deck footings infilled. Unit 39 side lap siding installed. 3) C7: Units 59 & 60 deck footing demolished. 4) C9: Units 67 & 68 siding demolished, deck ledger sheathing removed and blocking installed. 5) E2: Unit 23 Deck railing installed. 6) E4: Unit 28 Deck railing installed. 7) E6: Units 45 - 48 deck footings infilled. 8) E8: Units 55 - 58 deck footings infilled. 9) E9: Units 61 - 64 deck footings infilled. 10) F1: Units 16 & 17 radon systems and exhaust penetrations installed. 11) F2: Units 18 & 19 radon systems installed.  TESTS/INSPECTIONS —  UNRESOLVED ISSUES/FACTORS CONTRIBUTING TO DELAY — |                           |                         |  |  |

Building C5 Units 39 & 40 Front Corrugated Siding & Corners Installed

Building C5 Unit 39 Side Lap Siding Installed

Building C7 Units 59 & 60 Deck Footing Demolition

Building C9 Units 67 & 68 Front Siding Demolition