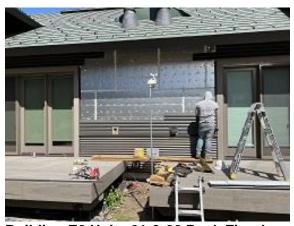

Building C1 Unit 12 Front Soffit & Fascia Installed

Building C1 Unit 12 Front & Side Base, Wainscot & Head Flashing Installed

Building C1 Unit 12 Front & Side Base, Wainscot & Head Flashing Installed

**Building C2 Unit 15 Deck Door Installed** 