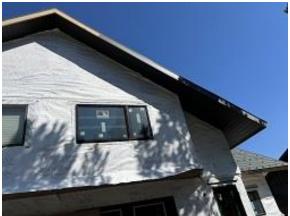

Building C1 Unit 12 Front Soffit & Fascia Installed

Building C1 Unit 12 Front & Side Base, Wainscot & Head Flashing Installed

Building C1 Unit 12 Front & Side Base, Wainscot & Head Flashing Installed

**Building C2 Unit 15 Deck Door Installed** 