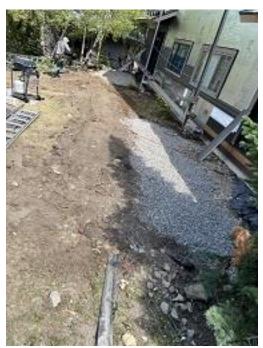

**Building B Units 3 - 7 Deck Demolition** 

**Building C5 Unit 40 Side Lap Siding** Installed

Installed

**Building C7 Unit 59 Back Upper Window** Removed

Building C9 Units 67 & 68 Back Sheathing Exposed

**Building E4 Units 29 Deck Railing Installed** 

**Building C10 Unit 69 Deck Demolition** 

Building E2 Units 21 & 22 Back Fireplace Vent Located and Lap Siding Replaced

**Building E3 Unit 27 Stoop Refinished** 