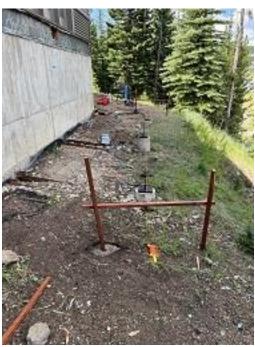

UNRESOLVED ISSUES/FACTORS CONTRIBUTING TO DELAY -

**Building B Units 3-7 Back Siding Demolition** 

Building C1 Units 12 & 13 Deck Footing Demolition

Building C1 Units 12 & 13 Deck Footings Infilled

Building C1 Units 12 & 13 Front Snap Batten Siding Installed