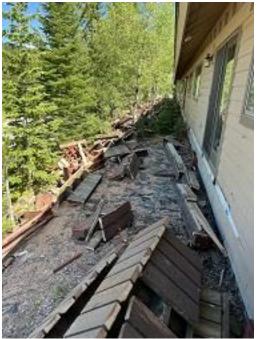

## **Daily Observation Report**

Date of Report: July 28, 2022 Prepared By: Jim Goveia

| PROJECT: BIG HORN CONDO SIDING REPLACEMENT & EXTERIOR UPGRADES PHASE 2  KEPORT #: P2                                                                                                                                                                                                                                                                                                                                                                                                                                                                                                                                                                                                                                                 |                            |    |                         |  |  |
|--------------------------------------------------------------------------------------------------------------------------------------------------------------------------------------------------------------------------------------------------------------------------------------------------------------------------------------------------------------------------------------------------------------------------------------------------------------------------------------------------------------------------------------------------------------------------------------------------------------------------------------------------------------------------------------------------------------------------------------|----------------------------|----|-------------------------|--|--|
| Address: Running Bear Road                                                                                                                                                                                                                                                                                                                                                                                                                                                                                                                                                                                                                                                                                                           |                            |    |                         |  |  |
| WEATHER                                                                                                                                                                                                                                                                                                                                                                                                                                                                                                                                                                                                                                                                                                                              |                            |    |                         |  |  |
| TEMPERATURE                                                                                                                                                                                                                                                                                                                                                                                                                                                                                                                                                                                                                                                                                                                          | A.M                        |    | P.M                     |  |  |
| Low Temperature: 59*                                                                                                                                                                                                                                                                                                                                                                                                                                                                                                                                                                                                                                                                                                                 | Rain                       |    | Windy                   |  |  |
| High Temperature: 90*                                                                                                                                                                                                                                                                                                                                                                                                                                                                                                                                                                                                                                                                                                                | X Sunny                    |    | Clear                   |  |  |
|                                                                                                                                                                                                                                                                                                                                                                                                                                                                                                                                                                                                                                                                                                                                      | Clear                      |    | Snow                    |  |  |
| CONDITIONS                                                                                                                                                                                                                                                                                                                                                                                                                                                                                                                                                                                                                                                                                                                           | Other                      |    | X Sunny                 |  |  |
| CREW ON SITE                                                                                                                                                                                                                                                                                                                                                                                                                                                                                                                                                                                                                                                                                                                         |                            |    |                         |  |  |
| Plasterers Finish Carpenters                                                                                                                                                                                                                                                                                                                                                                                                                                                                                                                                                                                                                                                                                                         | Plumbers                   | 0  | Deck Railing Installers |  |  |
| Flooring Roofers 1                                                                                                                                                                                                                                                                                                                                                                                                                                                                                                                                                                                                                                                                                                                   | Concrete Coating Installer | 0  | Radon System Installers |  |  |
| Ceiling Sheet rockers/Tapers 6                                                                                                                                                                                                                                                                                                                                                                                                                                                                                                                                                                                                                                                                                                       | Phase 1 punch list crew    | 16 | Construction FA         |  |  |
| Landscapers Tile Setters 1                                                                                                                                                                                                                                                                                                                                                                                                                                                                                                                                                                                                                                                                                                           | Laborer                    | 1  | Superintendent          |  |  |
| Carpenter Others: 2                                                                                                                                                                                                                                                                                                                                                                                                                                                                                                                                                                                                                                                                                                                  | Equipment Operators        | 1  | MCM                     |  |  |
| Totals:                                                                                                                                                                                                                                                                                                                                                                                                                                                                                                                                                                                                                                                                                                                              | 28                         |    |                         |  |  |
|                                                                                                                                                                                                                                                                                                                                                                                                                                                                                                                                                                                                                                                                                                                                      |                            |    |                         |  |  |
| Observations – 1) B: Units 3 -7 deck demolition completed. 2) C1: Units 12 & 13 front belly band & garage door flashing installed. Back door trim & j channel installed. Unit 13 side lap siding installed. 3) C5: Units 40 side lap siding installed. 4) C7: Units 59 & 60 window installation began. 5) C9: Units 67 & 68 sheathing exposed, deck ledger blocking & Tyvek installed. 6) D: Units 36 - 38 deck footings infilled. 7) E2: Units 21 & 22 back fireplace vent located & replaced lap siding. 8) E3: Units 24 - 27 stoops refinishing began. 9) E4: Unit 29 Deck railing installed. 10) E5: Units 41 - 43 deck footings infilled. 11) E7: Unit 52 deck demolition completed. 12) C10: Unit 69 Deck Demolition Complete. |                            |    |                         |  |  |

**Building B Units 3 - 7 Deck Demolition** 

**Building C5 Unit 40 Side Lap Siding** Installed

Installed

**Building C7 Unit 59 Back Upper Window** Removed

Building C9 Units 67 & 68 Back Sheathing Exposed

**Building E4 Units 29 Deck Railing Installed** 