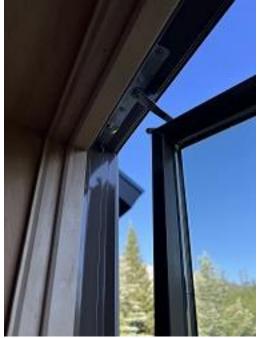

Building E8 Unit 58 Side Window Moved to Correct Location in Rough Opening

Building E8 Unit 58 Side Window Moved to Correct Location in Rough Opening

Building E8 Unit 56 Back Lower Window Rivet Broken