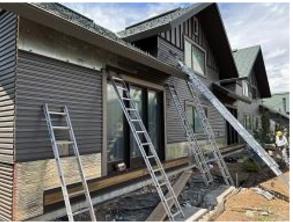

# **Daily Observation Report**

Date of Report: July 29, 2022 Prepared By: Jim Goveia

| <b>PROJECT:</b> BIG HORN CONDO SIDING REPLACEMENT & EXTER                                                                                                                                                                                                                                                                                                                                                                                                                                                                                                                                                                                                                                                                   | <b>REPORT #</b> : P2-229     |                         |  |  |  |
|-----------------------------------------------------------------------------------------------------------------------------------------------------------------------------------------------------------------------------------------------------------------------------------------------------------------------------------------------------------------------------------------------------------------------------------------------------------------------------------------------------------------------------------------------------------------------------------------------------------------------------------------------------------------------------------------------------------------------------|------------------------------|-------------------------|--|--|--|
| Address: Running Bear Road                                                                                                                                                                                                                                                                                                                                                                                                                                                                                                                                                                                                                                                                                                  |                              |                         |  |  |  |
| WEATHER                                                                                                                                                                                                                                                                                                                                                                                                                                                                                                                                                                                                                                                                                                                     |                              |                         |  |  |  |
| TEMPERATURE                                                                                                                                                                                                                                                                                                                                                                                                                                                                                                                                                                                                                                                                                                                 | A.M                          | P.M                     |  |  |  |
| Low Temperature: 57*                                                                                                                                                                                                                                                                                                                                                                                                                                                                                                                                                                                                                                                                                                        | Rain                         | Windy                   |  |  |  |
| High Temperature: 97*                                                                                                                                                                                                                                                                                                                                                                                                                                                                                                                                                                                                                                                                                                       | X Sunny                      | Clear                   |  |  |  |
|                                                                                                                                                                                                                                                                                                                                                                                                                                                                                                                                                                                                                                                                                                                             | Clear                        | Snow                    |  |  |  |
| CONDITIONS                                                                                                                                                                                                                                                                                                                                                                                                                                                                                                                                                                                                                                                                                                                  | Other                        | X Sunny                 |  |  |  |
| CREW ON SITE                                                                                                                                                                                                                                                                                                                                                                                                                                                                                                                                                                                                                                                                                                                |                              |                         |  |  |  |
| Plasterers Finish Carpenters                                                                                                                                                                                                                                                                                                                                                                                                                                                                                                                                                                                                                                                                                                | Plumbers 0                   | Deck Railing Installers |  |  |  |
| Flooring Roofers 1                                                                                                                                                                                                                                                                                                                                                                                                                                                                                                                                                                                                                                                                                                          | Concrete Coating Installer 0 | Radon System Installers |  |  |  |
| Ceiling Sheet rockers/Tapers 6                                                                                                                                                                                                                                                                                                                                                                                                                                                                                                                                                                                                                                                                                              | Phase 1 punch list crew 16   | Construction FA         |  |  |  |
| Landscapers Tile Setters 1                                                                                                                                                                                                                                                                                                                                                                                                                                                                                                                                                                                                                                                                                                  | Laborer 1                    | Superintendent          |  |  |  |
| Carpenter Others: 2                                                                                                                                                                                                                                                                                                                                                                                                                                                                                                                                                                                                                                                                                                         | Equipment Operators 1        | MCM                     |  |  |  |
| Totals:                                                                                                                                                                                                                                                                                                                                                                                                                                                                                                                                                                                                                                                                                                                     | 28                           |                         |  |  |  |
| Observations – 1) B: Units 3 - 7 siding demolition began. 2) C1: Units 12 & 13 front snap batten siding installed. Deck footing demolition and infilled. Back lap siding installed. Unit 12 front lap siding installed.  3) C2: Unit 14 deck footing demolition and infilled. 4) C8: Units 65 & 66 side & back lap siding installed.  5) C7: Units 59 & 60 window installation continued. Unit 59 deck door installation began. 6) C9: Units 67 & 68 Tyvek installation continued. 7) E2: Units 23 Decking reinstalled. 8) E4: Units 28 - 31 stoops refinishing began. Units 28 & 29 Decking reinstalled. 9) E7: Unit 52 Deck post knife plates installed. 10) E8: Unit 56 Front storm door installed.  Tests/Inspections – |                              |                         |  |  |  |