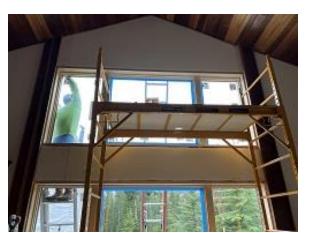

Building E8 Unit 58 Side Window Moved to Correct Location in Rough Opening

Building E8 Unit 58 Side Window Moved to Correct Location in Rough Opening

Building E8 Unit 56 Back Lower Window Rivet Broken