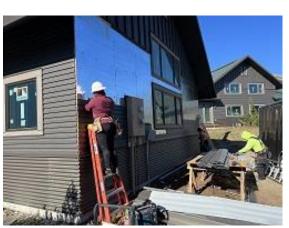

## **Daily Observation Report**

Date of Report: July 26, 2022 Prepared By: Jim Goveia

PROJECT: BIG HORN CONDO SIDING REPLACEMENT & EXTERIOR UPGRADES PHASE 2 REPORT #: P2-226

| Address: Running Be                                                                                                                                                                                                                                                                                                                                                                            | ar Road              |                |     |         |    |         |                 |
|------------------------------------------------------------------------------------------------------------------------------------------------------------------------------------------------------------------------------------------------------------------------------------------------------------------------------------------------------------------------------------------------|----------------------|----------------|-----|---------|----|---------|-----------------|
| WEATHER                                                                                                                                                                                                                                                                                                                                                                                        |                      |                |     |         |    |         |                 |
| TEMPERATURE                                                                                                                                                                                                                                                                                                                                                                                    |                      | A              | M   |         |    | P.N     | 1               |
| Low Tempe                                                                                                                                                                                                                                                                                                                                                                                      | erature: 57*         |                | ]   | Rain    |    |         | Windy           |
| High Temp                                                                                                                                                                                                                                                                                                                                                                                      | erature: 88*         | >              |     | Sunny   |    |         | Clear           |
|                                                                                                                                                                                                                                                                                                                                                                                                |                      |                | ]   | Clear   |    |         | Snow            |
| CONDITIONS                                                                                                                                                                                                                                                                                                                                                                                     |                      |                |     | Other   |    | X       | Partly Cloudy   |
| CREW ON SITE                                                                                                                                                                                                                                                                                                                                                                                   |                      |                |     |         |    |         |                 |
| Plasterers                                                                                                                                                                                                                                                                                                                                                                                     | Finish Carpenters    | Plumbers       |     |         | 0  | Phase 1 | punch list crew |
| Flooring                                                                                                                                                                                                                                                                                                                                                                                       | Roofers              | ) Plumber      |     |         | 0  | Laborer |                 |
| Ceiling                                                                                                                                                                                                                                                                                                                                                                                        | Sheet rockers/Tapers | ) Framers      |     |         | 18 | Constru | ction FA        |
| Landscapers                                                                                                                                                                                                                                                                                                                                                                                    | Tile Setters         | ) Helical Pier | Ins | tallers | 1  | Superin | tendent         |
| Carpenter                                                                                                                                                                                                                                                                                                                                                                                      | Others:              | ) Project Ma   | nag | ger     | 1  | MCM     |                 |
|                                                                                                                                                                                                                                                                                                                                                                                                | Totals               | : 20           |     |         |    |         |                 |
| Observations – 1) C1: Units 12 & 13 front & back fascia, soffit, snap batten flashing and insulation installation continued. Unit 13 side snap batten flashing & insulation installation continued. 2) C5: Units 39 & 40 front corrugated siding installation continued. 3) E3: Units 24 - 27 stoop refinishing began.  TESTS/INSPECTIONS –  UNRESOLVED ISSUES/FACTORS CONTRIBUTING TO DELAY – |                      |                |     |         |    |         |                 |

Building C1 Units 12 & 13 Front Snap Batten & Head Flashing and Insulation Installed

Building C1 Unit 12 Front & Side Insulation Installed

Building C1 Units 12 & 13 Back Soffit, Fascia and Insulation Installed

Building C1 Unit 13 Side Snap Batten Flashing and Insulation Installed

Building C5 Units 39 & 40 Front Corrugated Siding Installation Continued

Building E3 Unit 27 Stoop Refinishing Began See Lower Left Sept Side for Color