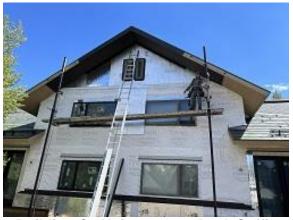

## **Daily Observation Report**

Date of Report: July 26, 2022 Prepared By: Jim Goveia

PROJECT: BIG HORN CONDO SIDING REPLACEMENT & EXTERIOR UPGRADES PHASE 2 REPORT #: P2-226

| Address: Running Be                                                                                                                                                                                                                                                                                                                                                                            | ar Road              |                |     |         |    |         |                 |
|------------------------------------------------------------------------------------------------------------------------------------------------------------------------------------------------------------------------------------------------------------------------------------------------------------------------------------------------------------------------------------------------|----------------------|----------------|-----|---------|----|---------|-----------------|
| WEATHER                                                                                                                                                                                                                                                                                                                                                                                        |                      |                |     |         |    |         |                 |
| TEMPERATURE                                                                                                                                                                                                                                                                                                                                                                                    |                      | A              | M   |         |    | P.N     | 1               |
| Low Tempe                                                                                                                                                                                                                                                                                                                                                                                      | erature: 57*         |                | ]   | Rain    |    |         | Windy           |
| High Temp                                                                                                                                                                                                                                                                                                                                                                                      | erature: 88*         | >              |     | Sunny   |    |         | Clear           |
|                                                                                                                                                                                                                                                                                                                                                                                                |                      |                | ]   | Clear   |    |         | Snow            |
| CONDITIONS                                                                                                                                                                                                                                                                                                                                                                                     |                      |                |     | Other   |    | X       | Partly Cloudy   |
| CREW ON SITE                                                                                                                                                                                                                                                                                                                                                                                   |                      |                |     |         |    |         |                 |
| Plasterers                                                                                                                                                                                                                                                                                                                                                                                     | Finish Carpenters    | Plumbers       |     |         | 0  | Phase 1 | punch list crew |
| Flooring                                                                                                                                                                                                                                                                                                                                                                                       | Roofers              | ) Plumber      |     |         | 0  | Laborer |                 |
| Ceiling                                                                                                                                                                                                                                                                                                                                                                                        | Sheet rockers/Tapers | ) Framers      |     |         | 18 | Constru | ction FA        |
| Landscapers                                                                                                                                                                                                                                                                                                                                                                                    | Tile Setters         | ) Helical Pier | Ins | tallers | 1  | Superin | tendent         |
| Carpenter                                                                                                                                                                                                                                                                                                                                                                                      | Others:              | ) Project Ma   | nag | ger     | 1  | MCM     |                 |
|                                                                                                                                                                                                                                                                                                                                                                                                | Totals               | : 20           |     |         |    |         |                 |
| Observations – 1) C1: Units 12 & 13 front & back fascia, soffit, snap batten flashing and insulation installation continued. Unit 13 side snap batten flashing & insulation installation continued. 2) C5: Units 39 & 40 front corrugated siding installation continued. 3) E3: Units 24 - 27 stoop refinishing began.  TESTS/INSPECTIONS –  UNRESOLVED ISSUES/FACTORS CONTRIBUTING TO DELAY – |                      |                |     |         |    |         |                 |

Building C1 Units 12 & 13 Front Snap Batten & Head Flashing and Insulation Installed

Building C1 Unit 12 Front & Side Insulation Installed

Building C1 Units 12 & 13 Back Soffit, Fascia and Insulation Installed

Building C1 Unit 13 Side Snap Batten Flashing and Insulation Installed

Building C5 Units 39 & 40 Front Corrugated Siding Installation Continued

Building E3 Unit 27 Stoop Refinishing Began See Lower Left Sept Side for Color