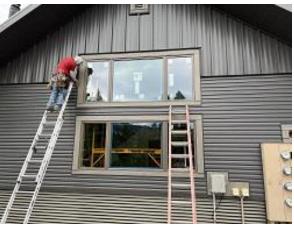

Building E8 Unit 58 Side Window Moved to Correct Location in Rough Opening

Building E8 Unit 58 Side Window Moved to Correct Location in Rough Opening

Building E8 Unit 56 Back Lower Window Rivet Broken