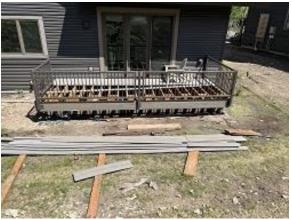

Building C9 Unit 68 Deck Ledger Sheathing Removed & Blocking Installed

**Building E2 Unit 23 Deck Railing Installed** 

Building F2 Unit 16 Side Radon System Exhaust

Building F2 Unit 16 Radon System Installed