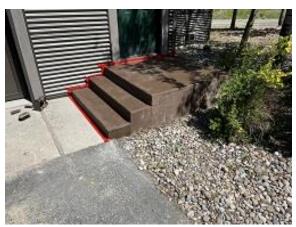

Building C1 Unit 13 Side Snap Batten Flashing and Insulation Installed

Building C5 Units 39 & 40 Front Corrugated Siding Installation Continued

Building E3 Unit 27 Stoop Refinishing Began See Lower Left Sept Side for Color