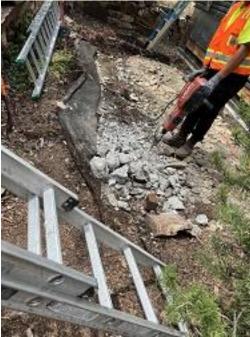

Building B Unit 3 Deck Footing Removal

Building C3 Unit 32 Front & Side Wainscot & Base Flashing Installed

Building C3 Unit 33 Side Soffit & Fascia Installed