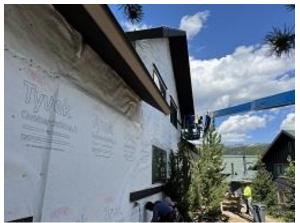

**Observations** – **1)** B: Units 3 - 7 Deck ledger blocking installed. Tyvek installed. Deck footings removal/refill. **2)** C2: Units 14 & 15 back lap siding installation continued. **3)** C3: Units 32 & 33 soffit, fascia, head, wainscot & base flashing installed. **4)** E4: Unit 30 Garage door painted.

### **TESTS/INSPECTIONS**-

Building B Units 3 -7 Back Tyvek Installed

Building C2 Units 14 & 15 Back Lap Siding Installed

Building C3 Units 32 & 33 Back Soffit, Fascia, Wainscot & Head Flashing Installed