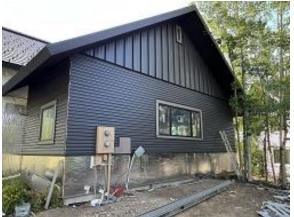

**Observations** – **1)** B: Units 3 - 7 Deck ledger sheathing removed and sheathing exposed. No damage observed. **2)** C1: Units 12 & 13 front & back lap siding installed. **3)** C2: Units 14 & 15 back lap siding installation continued. Observed lap siding being installed with clips spaced too far apart and without the proper number of fasteners causing removal and proper installation of lap siding. Front insulation installed. Unit 14 observed side lap siding removed at fireplace vent. **4)** E1: Units 8 - 11 radon systems installed in crawl space and exhaust penetrations made.

**TESTS/INSPECTIONS**-

Building B Unit 3 Deck Ledger Sheathing Removed

Building C2 Unit 15 Back Lap Siding Installed Clips One Screw Only

Building C2 Unit 14 Side Lap Siding Removed at Fireplace Vent

Building C1 Units 12 & 13 Back Lap Siding Installed

Building C2 Unit 14 Back Lap Siding Installed Clips More Than 24 Inches Apart

Building E1 Unit 11 Side Radon Exhaust Siding Penetration