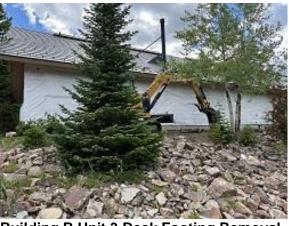

**Observations** – **1)** B: Units 3 - 7 Deck ledger blocking installed. Tyvek installed. Deck footings removal/refill. **2)** C2: Units 14 & 15 back lap siding installation continued. **3)** C3: Units 32 & 33 soffit, fascia, head, wainscot & base flashing installed. **4)** E4: Unit 30 Garage door painted.

Building B Unit 3 Deck Footing Removal

Building C3 Unit 32 Front & Side Wainscot & Base Flashing Installed

Building C3 Unit 33 Side Soffit & Fascia Installed