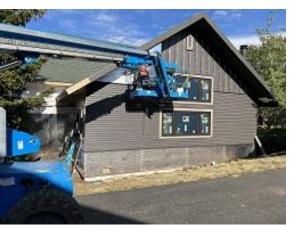

**Observations** – **1)** B: Units 3 - 7 Deck ledger sheathing removed and sheathing exposed. No damage observed. **2)** C1: Units 12 & 13 front & back lap siding installed. **3)** C2: Units 14 & 15 back lap siding installation continued. Observed lap siding being installed with clips spaced too far apart and without the proper number of fasteners causing removal and proper installation of lap siding. Front insulation installed. Unit 14 observed side lap siding removed at fireplace vent. **4)** E1: Units 8 - 11 radon systems installed in crawl space and exhaust penetrations made.

**TESTS/INSPECTIONS**-

Building B Unit 3 Deck Ledger Sheathing Removed

Building C2 Unit 15 Back Lap Siding Installed Clips One Screw Only

Building C2 Unit 14 Side Lap Siding Removed at Fireplace Vent

Building C1 Units 12 & 13 Back Lap Siding Installed

Building C2 Unit 14 Back Lap Siding Installed Clips More Than 24 Inches Apart

Building E1 Unit 11 Side Radon Exhaust Siding Penetration