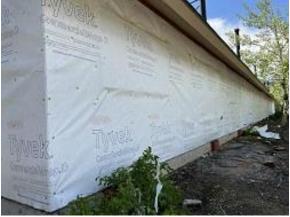

**Observations** – **1)** B: Units 3 - 7 Deck ledger blocking installed. Tyvek installed. Deck footings removal/refill. **2)** C2: Units 14 & 15 back lap siding installation continued. **3)** C3: Units 32 & 33 soffit, fascia, head, wainscot & base flashing installed. **4)** E4: Unit 30 Garage door painted.

### **TESTS/INSPECTIONS**-

Building B Units 3 -7 Back Tyvek Installed

Building C2 Units 14 & 15 Back Lap Siding Installed

Building C3 Units 32 & 33 Back Soffit, Fascia, Wainscot & Head Flashing Installed