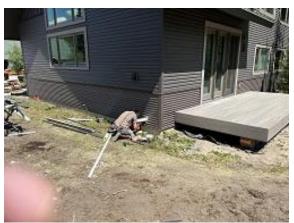

**Observations** – **1)** B: Units 3 - 7 Deck ledger blocking installed. Tyvek installed. Deck footings removal/refill. **2)** C2: Units 14 & 15 back lap siding installation continued. **3)** C3: Units 32 & 33 soffit, fascia, head, wainscot & base flashing installed. **4)** E4: Unit 30 Garage door painted.

### **TESTS/INSPECTIONS**-

Building B Units 3 -7 Back Tyvek Installed

Building C2 Units 14 & 15 Back Lap Siding Installed

Building C3 Units 32 & 33 Back Soffit, Fascia, Wainscot & Head Flashing Installed

Building B Unit 3 Deck Footing Removal

Building C3 Unit 32 Front & Side Wainscot & Base Flashing Installed

Building C3 Unit 33 Side Soffit & Fascia Installed