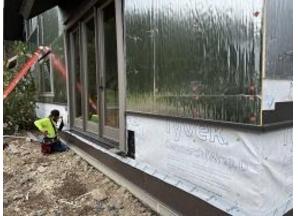

**TESTS/INSPECTIONS**-

Building C1 Units 12 & 13 Front Base Flashing & Insulation Board Installed

Building C2 Units 14 & 15 Front Insulation Board Installed

Building C2 Unit 15 Back Deck Footing Removed

Building C3 Units 32 & 33 Back Head & Snap Batten Flashing and Insulation Board Installed