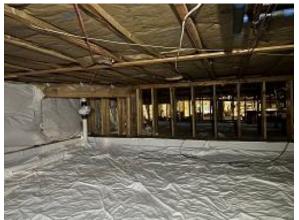

**Observations** – **1)** B: Units 3 - 7 Deck ledger sheathing removed and sheathing exposed. No damage observed. **2)** C1: Units 12 & 13 front & back lap siding installed. **3)** C2: Units 14 & 15 back lap siding installation continued. Observed lap siding being installed with clips spaced too far apart and without the proper number of fasteners causing removal and proper installation of lap siding. Front insulation installed. Unit 14 observed side lap siding removed at fireplace vent. **4)** E1: Units 8 - 11 radon systems installed in crawl space and exhaust penetrations made.

**TESTS/INSPECTIONS**-

Building B Unit 3 Deck Ledger Sheathing Removed

Building C2 Unit 15 Back Lap Siding Installed Clips One Screw Only

Building C2 Unit 14 Side Lap Siding Removed at Fireplace Vent

Building C1 Units 12 & 13 Back Lap Siding Installed

Building C2 Unit 14 Back Lap Siding Installed Clips More Than 24 Inches Apart

Building E1 Unit 11 Side Radon Exhaust Siding Penetration

# Daily Observation Report – cont. PROGRESS OF WORK (PHOTOS)

Building E1 Unit 9 Radon System Installed