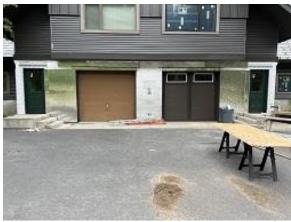

**Observations** – **1)** B: Units 3 - 7 Deck ledger blocking installed. Tyvek installed. Deck footings removal/refill. **2)** C2: Units 14 & 15 back lap siding installation continued. **3)** C3: Units 32 & 33 soffit, fascia, head, wainscot & base flashing installed. **4)** E4: Unit 30 Garage door painted.

# Daily Observation Report – cont. PROGRESS OF WORK (PHOTOS)

Building E4 Unit 30 Garage Door Painted