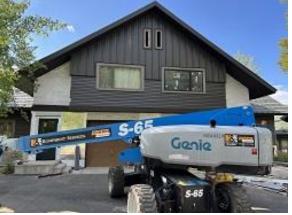

**Observations** – **1)** B: Units 3 - 7 Deck ledger sheathing removed and sheathing exposed. No damage observed. **2)** C1: Units 12 & 13 front & back lap siding installed. **3)** C2: Units 14 & 15 back lap siding installation continued. Observed lap siding being installed with clips spaced too far apart and without the proper number of fasteners causing removal and proper installation of lap siding. Front insulation installed. Unit 14 observed side lap siding removed at fireplace vent. **4)** E1: Units 8 - 11 radon systems installed in crawl space and exhaust penetrations made.

**TESTS/INSPECTIONS**-

Building B Unit 3 Deck Ledger Sheathing Removed

Building C2 Unit 15 Back Lap Siding Installed Clips One Screw Only

Building C2 Unit 14 Side Lap Siding Removed at Fireplace Vent

Building C1 Units 12 & 13 Back Lap Siding Installed

Building C2 Unit 14 Back Lap Siding Installed Clips More Than 24 Inches Apart

Building E1 Unit 11 Side Radon Exhaust Siding Penetration