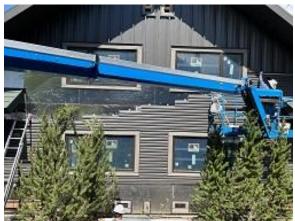

**Observations** – **1)** B: Units 3 - 7 siding demolition completed. **2)** C1: Units 12 & 13 front & back lap siding installed. Unit 12 side lap siding installed. **3)** C2: Units 14 & 15 back lap siding installation began. Front insulation installed. Unit 15 side snap batten siding installed. Unit 14 side lap siding installed. **4)** C3: Unit 33 deck door removed, flashing installed and door reinstalled. **5)** C8: Units 65 side lap siding installed. **6)** C9: Units 67 & 68 Tyvek installation completed. **7)** E7: Unit 52 Deck ledger blocking installed.

### **TESTS/INSPECTIONS**-

Building B Units 3 - 7 Siding Demolished

Building C1 Units 12 & 13 Front Lap Siding Installed

Building C1 Unit 12 Front & Side Lap Siding Installed

Building C2 Unit 15 Side Snap Batten Siding Installed