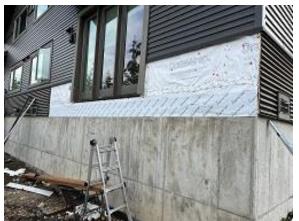

**TESTS/INSPECTIONS**-

Building C1 Units 12 & 13 Front Base Flashing & Insulation Board Installed

Building C2 Units 14 & 15 Front Insulation Board Installed

Building C2 Unit 15 Back Deck Footing Removed

Building C3 Units 32 & 33 Back Head & Snap Batten Flashing and Insulation Board Installed