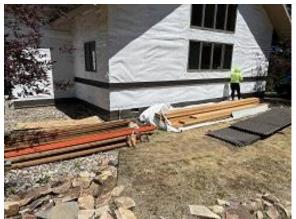

**Observations** – **1)** C1: Units 12 & 13 front base flashing & insulation board installed. **2)** C2: Units 14 & 15 front insulation installed. Unit 15 deck footing removal. **3)** C3: Units 32 & 33 back head & snap batten flashing and insulation board installed. Unit 33 Deck door trim installed. **4)** E7: Unit 52 Deck ledger Tyvek & flashing tape installed.

**TESTS/INSPECTIONS**-

Building C1 Units 12 & 13 Front Base Flashing & Insulation Board Installed

Building C2 Units 14 & 15 Front Insulation Board Installed

Building C2 Unit 15 Back Deck Footing Removed

Building C3 Units 32 & 33 Back Head & Snap Batten Flashing and Insulation Board Installed

Daily Observation Report – cont.

Building C3 Unit 33 Deck Door Trim Installed

Building E7 Unit 52 Deck Ledger Tyvek and Flashing Tape Installed