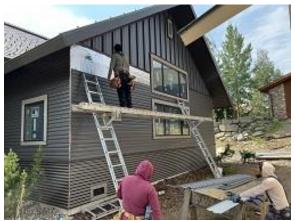

**Observations** – **1)** B: Units 3 - 7 Deck ledger sheathing removed and sheathing exposed. No damage observed. **2)** C1: Units 12 & 13 front & back lap siding installed. **3)** C2: Units 14 & 15 back lap siding installation continued. Observed lap siding being installed with clips spaced too far apart and without the proper number of fasteners causing removal and proper installation of lap siding. Front insulation installed. Unit 14 observed side lap siding removed at fireplace vent. **4)** E1: Units 8 - 11 radon systems installed in crawl space and exhaust penetrations made.

**TESTS/INSPECTIONS**-

Building B Unit 3 Deck Ledger Sheathing Removed

Building C2 Unit 15 Back Lap Siding Installed Clips One Screw Only

Building C2 Unit 14 Side Lap Siding Removed at Fireplace Vent

Building C1 Units 12 & 13 Back Lap Siding Installed