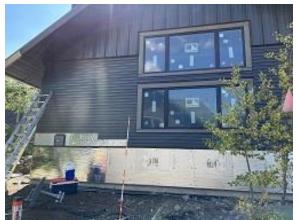

**TESTS/INSPECTIONS**-

Building C1 Units 12 & 13 Front Base Flashing & Insulation Board Installed

Building C2 Units 14 & 15 Front Insulation Board Installed

Building C2 Unit 15 Back Deck Footing Removed

Building C3 Units 32 & 33 Back Head & Snap Batten Flashing and Insulation Board Installed