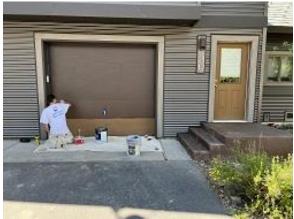

**Observations** – **1)** B: Units 3 - 7 Deck ledger blocking installed. Tyvek installed. Deck footings removal/refill. **2)** C2: Units 14 & 15 back lap siding installation continued. **3)** C3: Units 32 & 33 soffit, fascia, head, wainscot & base flashing installed. **4)** E4: Unit 30 Garage door painted.

# Daily Observation Report – cont. PROGRESS OF WORK (PHOTOS)

Building E4 Unit 30 Garage Door Painted