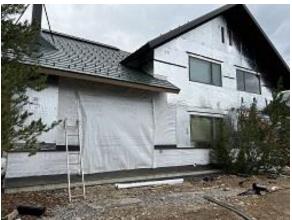

**Observations** – **1)** B: Units 3 - 7 Deck ledger blocking installed. Tyvek installed. Deck footings removal/refill. **2)** C2: Units 14 & 15 back lap siding installation continued. **3)** C3: Units 32 & 33 soffit, fascia, head, wainscot & base flashing installed. **4)** E4: Unit 30 Garage door painted.

### **TESTS/INSPECTIONS**-

Building B Units 3 -7 Back Tyvek Installed

Building C2 Units 14 & 15 Back Lap Siding Installed

Building C3 Units 32 & 33 Back Soffit, Fascia, Wainscot & Head Flashing Installed