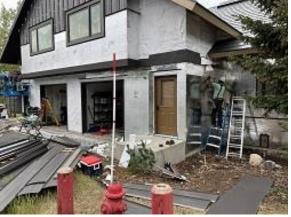

**Observations** – **1)** B: Units 3 - 7 siding demolition completed. **2)** C1: Units 12 & 13 front & back lap siding installed. Unit 12 side lap siding installed. **3)** C2: Units 14 & 15 back lap siding installation began. Front insulation installed. Unit 15 side snap batten siding installed. Unit 14 side lap siding installed. **4)** C3: Unit 33 deck door removed, flashing installed and door reinstalled. **5)** C8: Units 65 side lap siding installed. **6)** C9: Units 67 & 68 Tyvek installation completed. **7)** E7: Unit 52 Deck ledger blocking installed.

### **TESTS/INSPECTIONS**-

Building B Units 3 - 7 Siding Demolished

Building C1 Units 12 & 13 Front Lap Siding Installed

Building C1 Unit 12 Front & Side Lap Siding Installed

Building C2 Unit 15 Side Snap Batten Siding Installed