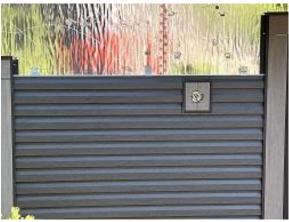

**Observations** – **1)** B: Units 3 - 7 siding demolition completed. **2)** C1: Units 12 & 13 front & back lap siding installed. Unit 12 side lap siding installed. **3)** C2: Units 14 & 15 back lap siding installation began. Front insulation installed. Unit 15 side snap batten siding installed. Unit 14 side lap siding installed. **4)** C3: Unit 33 deck door removed, flashing installed and door reinstalled. **5)** C8: Units 65 side lap siding installed. **6)** C9: Units 67 & 68 Tyvek installation completed. **7)** E7: Unit 52 Deck ledger blocking installed.

### **TESTS/INSPECTIONS**-

Building B Units 3 - 7 Siding Demolished

Building C1 Units 12 & 13 Front Lap Siding Installed

Building C1 Unit 12 Front & Side Lap Siding Installed

Building C2 Unit 15 Side Snap Batten Siding Installed

Building C2 Units 14 & 15 Back Lap Siding Installed

Building C8 Unit 65 Side Lap Siding Installed

### Daily Observation Report – cont.

Building C8 Unit 65 Back Lap Siding Installed

Building C3 Unit 33 Deck Door Removed & Reinstalled