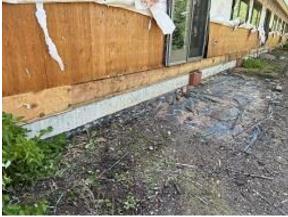

**TESTS/INSPECTIONS**-

Building B Unit 3 Deck Ledger Sheathing Removed

Building C2 Unit 15 Back Lap Siding Installed Clips One Screw Only

Building C2 Unit 14 Side Lap Siding Removed at Fireplace Vent

Building C1 Units 12 & 13 Back Lap Siding Installed