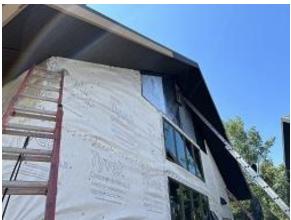

**Observations** – **1)** B: Units 3 - 7 siding demolition completed. **2)** C1: Units 12 & 13 front & back lap siding installed. Unit 12 side lap siding installed. **3)** C2: Units 14 & 15 back lap siding installation began. Front insulation installed. Unit 15 side snap batten siding installed. Unit 14 side lap siding installed. **4)** C3: Unit 33 deck door removed, flashing installed and door reinstalled. **5)** C8: Units 65 side lap siding installed. **6)** C9: Units 67 & 68 Tyvek installation completed. **7)** E7: Unit 52 Deck ledger blocking installed.

### **TESTS/INSPECTIONS**-

Building B Units 3 - 7 Siding Demolished

Building C1 Units 12 & 13 Front Lap Siding Installed

Building C1 Unit 12 Front & Side Lap Siding Installed

Building C2 Unit 15 Side Snap Batten Siding Installed