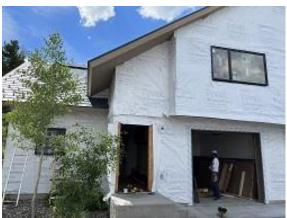

Building A Units 1 & 2 Deck Pier Beam Mounts Installed

Building A Unit 1 Front & Side Corrugated Siding Installed

Building C2 Units 14 & 15 Front Corrugated Siding Installed

Building C3 Units 32 Side Lap Siding Installed

Building C6 Unit 53 Deck Ledger Sheathing Removed & Blocking Installed

Building C6 Units 53 & 54 Front Tyvek Installed