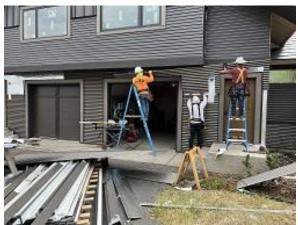

## **Daily Observation Report**

Date of Report: Aug 12, 2022 Prepared By: Jim Goveia

montanaoonotingmt © gmail.com

| ADDRESS: RUNNING BEAR ROAD  WEATHER  TEMPERATURE A.M P.M  Low Temperature: 63* Rain Windy  High Temperature: 93* X Sunny Clear                                                                                                                                                                                                                                                                                                                                                                                                                        | PROJECT: BIG HORN CONDO SIDING REPLACEMENT & EXTERIOR UPGRADES PHASE 2 |                              | <b>REPORT #</b> : P2-238 |
|-------------------------------------------------------------------------------------------------------------------------------------------------------------------------------------------------------------------------------------------------------------------------------------------------------------------------------------------------------------------------------------------------------------------------------------------------------------------------------------------------------------------------------------------------------|------------------------------------------------------------------------|------------------------------|--------------------------|
| TEMPERATURE  A.M  P.M  Low Temperature: 63*  Rain  Windy                                                                                                                                                                                                                                                                                                                                                                                                                                                                                              | Address: Running Bear Road                                             |                              |                          |
| Low Temperature: 63* Rain Windy                                                                                                                                                                                                                                                                                                                                                                                                                                                                                                                       | WEATHER                                                                |                              |                          |
|                                                                                                                                                                                                                                                                                                                                                                                                                                                                                                                                                       | TEMPERATURE                                                            | A.M                          | P.M                      |
| High Temperature: 93* X Sunny 🔲 Clear                                                                                                                                                                                                                                                                                                                                                                                                                                                                                                                 | Low Temperature: 63*                                                   | Rain                         | Windy                    |
|                                                                                                                                                                                                                                                                                                                                                                                                                                                                                                                                                       | High Temperature: 93*                                                  | X Sunny                      | Clear                    |
| ☐ Clear ☐ Snow                                                                                                                                                                                                                                                                                                                                                                                                                                                                                                                                        |                                                                        | Clear                        | Snow                     |
| CONDITIONS Other X Partly Cloudy                                                                                                                                                                                                                                                                                                                                                                                                                                                                                                                      | CONDITIONS                                                             | Other                        | X Partly Cloudy          |
| Crew On Site                                                                                                                                                                                                                                                                                                                                                                                                                                                                                                                                          | CREW ON SITE                                                           |                              |                          |
| Plasterers Finish Carpenters Plumbers 0 Deck Railing Installers                                                                                                                                                                                                                                                                                                                                                                                                                                                                                       | Plasterers Finish Carpenters                                           | Plumbers 0                   | Deck Railing Installers  |
| Flooring Roofers 1 Concrete Coating Installer 0 Garage Door Installer                                                                                                                                                                                                                                                                                                                                                                                                                                                                                 | Flooring Roofers 1                                                     | Concrete Coating Installer 0 | Garage Door Installer    |
| Ceiling Sheet rockers/Tapers 2 Phase 2 punch list crew 14 Construction FA                                                                                                                                                                                                                                                                                                                                                                                                                                                                             | Ceiling Sheet rockers/Tapers 2                                         | Phase 2 punch list crew 14   | Construction FA          |
| Landscapers Tile Setters 0 Laborer 1 Superintendent                                                                                                                                                                                                                                                                                                                                                                                                                                                                                                   | Landscapers Tile Setters 0                                             | Laborer 1                    | Superintendent           |
| Carpenter Others: 0 Helical Pier Installers 1 MCM                                                                                                                                                                                                                                                                                                                                                                                                                                                                                                     | Carpenter Others: 0                                                    | Helical Pier Installers 1    | MCM                      |
| Totals: 19                                                                                                                                                                                                                                                                                                                                                                                                                                                                                                                                            | Totals:                                                                | 19                           |                          |
| Observations – 1) A: Units 1 & 2 soffit, fascia & front foam board insulation installed. 2) C1: Units 12 & 13 front corners installed. 3) C3: Unit 32 & 33 front snap batten siding installed. Unit 32 side corrugated siding installed. 4) C7: Unit 60 Front door installation began. 5) C9: Unit 68 window & door installation began. 6) E2: Units 20 - 23 stoop refinishing continued. Units 21 & 22 Back lap siding repair. 7) F2: Units 18 & 19 stoop refinishing began.  Tests/Inspections –  Unresolved Issues/Factors Contributing to Delay – |                                                                        |                              |                          |

Building C9 Unit 68 Side & Kitchen Windows Installed

Building C9 Unit 68 Front Upper & Kitchen Windows Installed