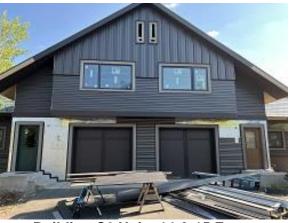

Building A Unit 1 Deck Helical Piers Installed

Building C1 Units 12 & 13 Back Corrugated Siding Installed

Building B Unit 7 Deck Helical Piers Installed

Building C2 Units 14 & 15 Front Corrugated Siding Installed

Building A Units 1 & 2 Deck Pier Beam Mounts Installed

Building A Unit 1 Front & Side Corrugated Siding Installed

Building C2 Units 14 & 15 Front Corrugated Siding Installed

Building C3 Units 32 Side Lap Siding Installed