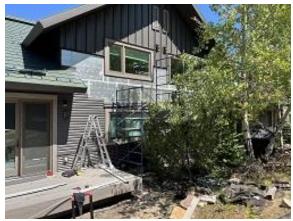

Observations – 1) B: Units 3 - 7 deck footings removed. Observed 3 trees remove to obtain equipment access. 2) C1: Units 12 & 13 front & side corrugated siding installed. 3) C2: Units 14 & 15 front & side corrugated siding installed. Unit 15 deck footing removal and infilled. 4) C3: Unit 33 back & side door & window trim, j channel & lap siding installation began. 5) C4: Units 34 & 35 siding demolition completed. 6) C6: Units 53 & 54 deck footing removal & siding demolition completed. 7) C10: Units 69 & 70 siding demolition completed. 8) E1: Units 10 & 11 back lap siding repair began. 9) E3: Unit 26 garage door painted.

Building E1 Units 10 & 11 Back Lap Siding Repair

**Building E3 Unit 26 Garage Door Painted** 