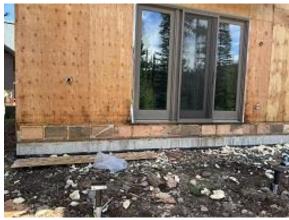

Observations – 1) B: Units 3 - 7 deck footings removed. Observed 3 trees remove to obtain equipment access. 2) C1: Units 12 & 13 front & side corrugated siding installed. 3) C2: Units 14 & 15 front & side corrugated siding installed. Unit 15 deck footing removal and infilled. 4) C3: Unit 33 back & side door & window trim, j channel & lap siding installation began. 5) C4: Units 34 & 35 siding demolition completed. 6) C6: Units 53 & 54 deck footing removal & siding demolition completed. 7) C10: Units 69 & 70 siding demolition completed. 8) E1: Units 10 & 11 back lap siding repair began. 9) E3: Unit 26 garage door painted.

TESTS/INSPECTIONS -

UNRESOLVED ISSUES/FACTORS CONTRIBUTING TO DELAY -

Building B Units 6 & 7 Deck Footing & Tree Removed

Building C1 Units 12 & 13 Front Corrugated Siding Installed

Building C2 Unit 15 Side Corrugated Siding Installed

Back Window & Door Trim, Snap Batten Flashing, J Channel and Foam Board Installed

Building C4 Units 34 & 35 Front Siding Demolition Completed

Building C6 Units 53 & 54 Front Siding Demolition Completed

Building C10 Units 69 & 70 Front Siding Demolition Completed