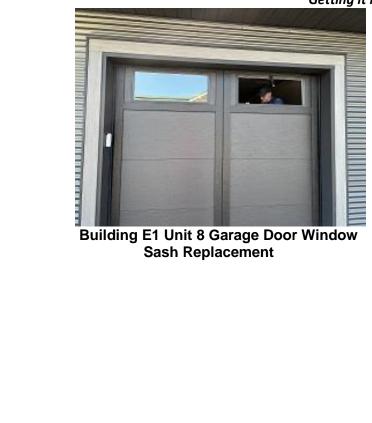

Observations –1) C1: Units 12 & 13 front & side corrugated siding installation continued. 2) C2: Units 14 & 15 front corrugated siding installation continued. 3) C3: Unit 32 & 33 back & side foam insulation, snap batten flashing, j channel & lap siding installation continued. 4) C4: Units 34 & 35 deck ledger blocking & sheathing installed. 5) C7: Unit 60 Windows & doors installation began. Observed deck door subfloor damage to be replaced. 6) C10: Units 69 & 70 deck ledger blocking & sheathing installed. 7) E1: Unit 8 Garage Door Window Sash Replacement.