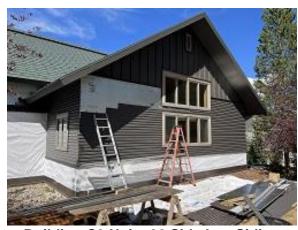

## **Daily Observation Report**

Date of Report: Aug 11, 2022 Prepared By: Jim Goveia

montanaconstmgmt@gmail.com

| PROJECT: BIG HORN CONDO SIDING REPLACEMENT & EXTERIOR UPGRADES PHASE 2                                                                                                                                                                                                                                                                                                                                                                                                                                                                                                                                                                                         |                              | <b>R</b> EPORT #: P2-237 |  |
|----------------------------------------------------------------------------------------------------------------------------------------------------------------------------------------------------------------------------------------------------------------------------------------------------------------------------------------------------------------------------------------------------------------------------------------------------------------------------------------------------------------------------------------------------------------------------------------------------------------------------------------------------------------|------------------------------|--------------------------|--|
| Address: Running Bear Road                                                                                                                                                                                                                                                                                                                                                                                                                                                                                                                                                                                                                                     |                              |                          |  |
| WEATHER                                                                                                                                                                                                                                                                                                                                                                                                                                                                                                                                                                                                                                                        |                              |                          |  |
| TEMPERATURE                                                                                                                                                                                                                                                                                                                                                                                                                                                                                                                                                                                                                                                    | A.M                          | P.M                      |  |
| Low Temperature: 63*                                                                                                                                                                                                                                                                                                                                                                                                                                                                                                                                                                                                                                           | Rain                         | Windy                    |  |
| High Temperature: 91*                                                                                                                                                                                                                                                                                                                                                                                                                                                                                                                                                                                                                                          | X Sunny                      | Clear                    |  |
|                                                                                                                                                                                                                                                                                                                                                                                                                                                                                                                                                                                                                                                                | Clear                        | Snow                     |  |
| CONDITIONS                                                                                                                                                                                                                                                                                                                                                                                                                                                                                                                                                                                                                                                     | Other                        | X Partly Cloudy          |  |
| CREW ON SITE                                                                                                                                                                                                                                                                                                                                                                                                                                                                                                                                                                                                                                                   |                              |                          |  |
| Plasterers Finish Carpenters                                                                                                                                                                                                                                                                                                                                                                                                                                                                                                                                                                                                                                   | Plumbers 0                   | Deck Railing Installers  |  |
| Flooring Roofers 1                                                                                                                                                                                                                                                                                                                                                                                                                                                                                                                                                                                                                                             | Concrete Coating Installer 0 | Garage Door Installer    |  |
| Ceiling Sheet rockers/Tapers 2                                                                                                                                                                                                                                                                                                                                                                                                                                                                                                                                                                                                                                 | Phase 2 punch list crew 14   | Construction FA          |  |
| Landscapers Tile Setters 0                                                                                                                                                                                                                                                                                                                                                                                                                                                                                                                                                                                                                                     | Laborer 1                    | Superintendent           |  |
| Carpenter Others: 4                                                                                                                                                                                                                                                                                                                                                                                                                                                                                                                                                                                                                                            | Helical Pier Installers 1    | MCM                      |  |
| Totals:                                                                                                                                                                                                                                                                                                                                                                                                                                                                                                                                                                                                                                                        | 23                           |                          |  |
| Observations – 1) All helical piers cut to length, GLULAM saddles & steel beam mounts installed. 2) A: Units 1 & 2 wainscot siding installed. 3) C1: Units 12 & 13 back corrugated siding installed. 4) C2: Units 14 & 15 front corrugated siding installed. 5) C3: Unit 32 & 33 front window trim & j channel installed. Unit 32 side lap siding installed. Unit 33 side lap siding installed. 6) C6: Units 53 & 54 deck ledger sheathing removed and replaced after deck blocking installation. Sheathing exposed and Tyvek installed. 7) E2: Units 20 - 23 stoop refinishing began.  Tests/Inspections –  Unresolved Issues/Factors Contributing to Delay – |                              |                          |  |

Building A Units 1 & 2 Deck Pier Beam Mounts Installed

Building A Unit 1 Front & Side Corrugated Siding Installed

Building C2 Units 14 & 15 Front Corrugated Siding Installed

Building C3 Units 32 Side Lap Siding Installed