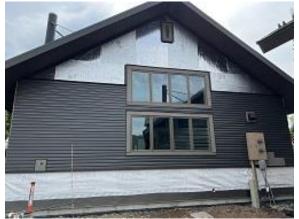

Observations – 1) B: Units 3 - 7 deck footings removed. Observed 3 trees remove to obtain equipment access. 2) C1: Units 12 & 13 front & side corrugated siding installed. 3) C2: Units 14 & 15 front & side corrugated siding installed. Unit 15 deck footing removal and infilled. 4) C3: Unit 33 back & side door & window trim, j channel & lap siding installation began. 5) C4: Units 34 & 35 siding demolition completed. 6) C6: Units 53 & 54 deck footing removal & siding demolition completed. 7) C10: Units 69 & 70 siding demolition completed. 8) E1: Units 10 & 11 back lap siding repair began. 9) E3: Unit 26 garage door painted.

TESTS/INSPECTIONS -

UNRESOLVED ISSUES/FACTORS CONTRIBUTING TO DELAY -

Building B Units 6 & 7 Deck Footing & Tree Removed

Building C1 Units 12 & 13 Front Corrugated Siding Installed

Building C2 Unit 15 Side Corrugated Siding Installed