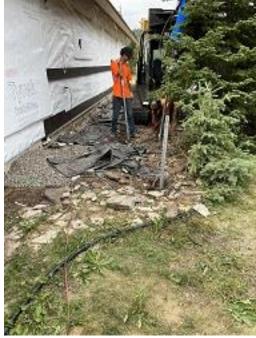

Observations – 1) B: Units 3 - 7 deck footings removed. Observed 3 trees remove to obtain equipment access. 2) C1: Units 12 & 13 front & side corrugated siding installed. 3) C2: Units 14 & 15 front & side corrugated siding installed. Unit 15 deck footing removal and infilled. 4) C3: Unit 33 back & side door & window trim, j channel & lap siding installation began. 5) C4: Units 34 & 35 siding demolition completed. 6) C6: Units 53 & 54 deck footing removal & siding demolition completed. 7) C10: Units 69 & 70 siding demolition completed. 8) E1: Units 10 & 11 back lap siding repair began. 9) E3: Unit 26 garage door painted.

TESTS/INSPECTIONS -

UNRESOLVED ISSUES/FACTORS CONTRIBUTING TO DELAY -

Building B Units 6 & 7 Deck Footing & Tree Removed

Building C1 Units 12 & 13 Front Corrugated Siding Installed

Building C2 Unit 15 Side Corrugated Siding Installed