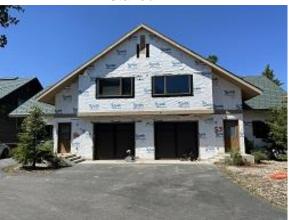

Observations – 1) B: Units 3 - 7 deck footings removed. Observed 3 trees remove to obtain equipment access. 2) C1: Units 12 & 13 front & side corrugated siding installed. 3) C2: Units 14 & 15 front & side corrugated siding installed. Unit 15 deck footing removal and infilled. 4) C3: Unit 33 back & side door & window trim, j channel & lap siding installation began. 5) C4: Units 34 & 35 siding demolition completed. 6) C6: Units 53 & 54 deck footing removal & siding demolition completed. 7) C10: Units 69 & 70 siding demolition completed. 8) E1: Units 10 & 11 back lap siding repair began. 9) E3: Unit 26 garage door painted.

TESTS/INSPECTIONS -

UNRESOLVED ISSUES/FACTORS CONTRIBUTING TO DELAY -

Building B Units 6 & 7 Deck Footing & Tree Removed

Building C1 Units 12 & 13 Front Corrugated Siding Installed

Building C2 Unit 15 Side Corrugated Siding Installed