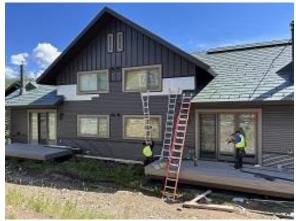

Building A Unit 2 Side Soffit & Fascia Installed

Building C1 Units 12 & 13 Front Corners Installed

Building C3 Units 32 & 33 Front Snap Batten Siding Installed

Building C3 Unit 32 Side Corrugated Siding Installed

Building C9 Unit 68 Side & Kitchen Windows Installed

Building C9 Unit 68 Front Upper & Kitchen Windows Installed