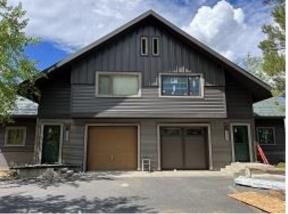

Observations –1) C1: Units 12 & 13 front & side corrugated siding installation continued. 2) C2: Units 14 & 15 front corrugated siding installation continued. 3) C3: Unit 32 & 33 back & side foam insulation, snap batten flashing, j channel & lap siding installation continued. 4) C4: Units 34 & 35 deck ledger blocking & sheathing installed. 5) C7: Unit 60 Windows & doors installation began. Observed deck door subfloor damage to be replaced. 6) C10: Units 69 & 70 deck ledger blocking & sheathing installed. 7) E1: Unit 8 Garage Door Window Sash Replacement.

TESTS/INSPECTIONS -

UNRESOLVED ISSUES/FACTORS CONTRIBUTING TO DELAY -

Building C1 Units 12 & 13 Front Corrugated Siding Installed

Building C2 Units 14 & 15 Front Corrugated Siding Installed

Building C3 Unit 33 Back Lap Siding Installed