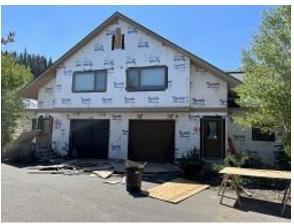

Observations – 1) B: Units 3 - 7 deck footings removed. Observed 3 trees remove to obtain equipment access. 2) C1: Units 12 & 13 front & side corrugated siding installed. 3) C2: Units 14 & 15 front & side corrugated siding installed. Unit 15 deck footing removal and infilled. 4) C3: Unit 33 back & side door & window trim, j channel & lap siding installation began. 5) C4: Units 34 & 35 siding demolition completed. 6) C6: Units 53 & 54 deck footing removal & siding demolition completed. 7) C10: Units 69 & 70 siding demolition completed. 8) E1: Units 10 & 11 back lap siding repair began. 9) E3: Unit 26 garage door painted.

TESTS/INSPECTIONS -

UNRESOLVED ISSUES/FACTORS CONTRIBUTING TO DELAY -

Building B Units 6 & 7 Deck Footing & Tree Removed

Building C1 Units 12 & 13 Front Corrugated Siding Installed

Building C2 Unit 15 Side Corrugated Siding Installed