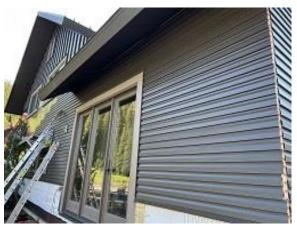

Building C6 Unit 53 Deck Ledger Sheathing Removed & Blocking Installed

Building C6 Units 53 & 54 Front Tyvek Installed