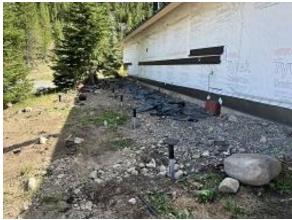

Observations – 1) B: Units 3 - 7 deck footings removed. Observed 3 trees remove to obtain equipment access. 2) C1: Units 12 & 13 front & side corrugated siding installed. 3) C2: Units 14 & 15 front & side corrugated siding installed. Unit 15 deck footing removal and infilled. 4) C3: Unit 33 back & side door & window trim, j channel & lap siding installation began. 5) C4: Units 34 & 35 siding demolition completed. 6) C6: Units 53 & 54 deck footing removal & siding demolition completed. 7) C10: Units 69 & 70 siding demolition completed. 8) E1: Units 10 & 11 back lap siding repair began. 9) E3: Unit 26 garage door painted.

TESTS/INSPECTIONS -

UNRESOLVED ISSUES/FACTORS CONTRIBUTING TO DELAY -

Building B Units 6 & 7 Deck Footing & Tree Removed

Building C1 Units 12 & 13 Front Corrugated Siding Installed

Building C2 Unit 15 Side Corrugated Siding Installed