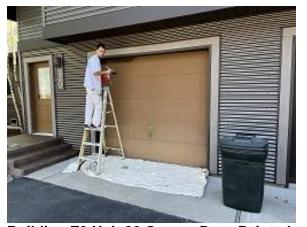

Building E1 Units 10 & 11 Back Lap Siding Repair

**Building E3 Unit 26 Garage Door Painted** 