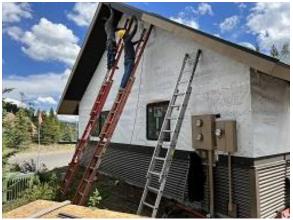

Observations – 1) B: Units 3 - 7 deck footings removed. Observed 3 trees remove to obtain equipment access. 2) C1: Units 12 & 13 front & side corrugated siding installed. 3) C2: Units 14 & 15 front & side corrugated siding installed. Unit 15 deck footing removal and infilled. 4) C3: Unit 33 back & side door & window trim, j channel & lap siding installation began. 5) C4: Units 34 & 35 siding demolition completed. 6) C6: Units 53 & 54 deck footing removal & siding demolition completed. 7) C10: Units 69 & 70 siding demolition completed. 8) E1: Units 10 & 11 back lap siding repair began. 9) E3: Unit 26 garage door painted.

TESTS/INSPECTIONS -

UNRESOLVED ISSUES/FACTORS CONTRIBUTING TO DELAY -

Building B Units 6 & 7 Deck Footing & Tree Removed

Building C1 Units 12 & 13 Front Corrugated Siding Installed

Building C2 Unit 15 Side Corrugated Siding Installed