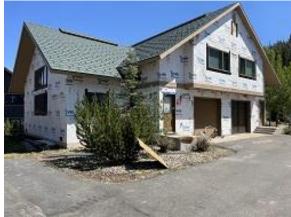

Observations – 1) B: Units 3 - 7 deck footings removed. Observed 3 trees remove to obtain equipment access. 2) C1: Units 12 & 13 front & side corrugated siding installed. 3) C2: Units 14 & 15 front & side corrugated siding installed. Unit 15 deck footing removal and infilled. 4) C3: Unit 33 back & side door & window trim, j channel & lap siding installation began. 5) C4: Units 34 & 35 siding demolition completed. 6) C6: Units 53 & 54 deck footing removal & siding demolition completed. 7) C10: Units 69 & 70 siding demolition completed. 8) E1: Units 10 & 11 back lap siding repair began. 9) E3: Unit 26 garage door painted.

TESTS/INSPECTIONS -

UNRESOLVED ISSUES/FACTORS CONTRIBUTING TO DELAY -

Building B Units 6 & 7 Deck Footing & Tree Removed

Building C1 Units 12 & 13 Front Corrugated Siding Installed

Building C2 Unit 15 Side Corrugated Siding Installed

Back Window & Door Trim, Snap Batten Flashing, J Channel and Foam Board Installed

Building C4 Units 34 & 35 Front Siding Demolition Completed

Building C6 Units 53 & 54 Front Siding Demolition Completed

Building C10 Units 69 & 70 Front Siding Demolition Completed