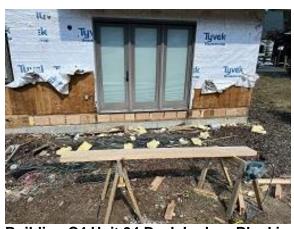

Observations – 1) B: Units 3 - 7 deck footings removed. Observed 3 trees remove to obtain equipment access. 2) C1: Units 12 & 13 front & side corrugated siding installed. 3) C2: Units 14 & 15 front & side corrugated siding installed. Unit 15 deck footing removal and infilled. 4) C3: Unit 33 back & side door & window trim, j channel & lap siding installation began. 5) C4: Units 34 & 35 siding demolition completed. 6) C6: Units 53 & 54 deck footing removal & siding demolition completed. 7) C10: Units 69 & 70 siding demolition completed. 8) E1: Units 10 & 11 back lap siding repair began. 9) E3: Unit 26 garage door painted.

TESTS/INSPECTIONS -

UNRESOLVED ISSUES/FACTORS CONTRIBUTING TO DELAY -

Building B Units 6 & 7 Deck Footing & Tree Removed

Building C1 Units 12 & 13 Front Corrugated Siding Installed

Building C2 Unit 15 Side Corrugated Siding Installed