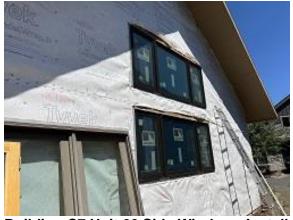

Building A Unit 2 Side Soffit & Fascia Installed

Building C1 Units 12 & 13 Front Corners Installed

Building C3 Units 32 & 33 Front Snap Batten Siding Installed

Building C3 Unit 32 Side Corrugated Siding Installed

Building C9 Unit 68 Side & Kitchen Windows Installed

Building C9 Unit 68 Front Upper & Kitchen Windows Installed