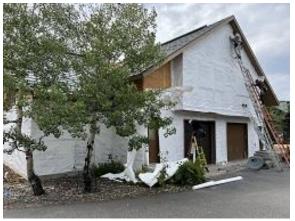

Observations – 1) B: Units 3 - 7 deck footings removed. Observed 3 trees remove to obtain equipment access. 2) C1: Units 12 & 13 front & side corrugated siding installed. 3) C2: Units 14 & 15 front & side corrugated siding installed. Unit 15 deck footing removal and infilled. 4) C3: Unit 33 back & side door & window trim, j channel & lap siding installation began. 5) C4: Units 34 & 35 siding demolition completed. 6) C6: Units 53 & 54 deck footing removal & siding demolition completed. 7) C10: Units 69 & 70 siding demolition completed. 8) E1: Units 10 & 11 back lap siding repair began. 9) E3: Unit 26 garage door painted.

Observations –1) C1: Units 12 & 13 front & side corrugated siding installation continued. 2) C2: Units 14 & 15 front corrugated siding installation continued. 3) C3: Unit 32 & 33 back & side foam insulation, snap batten flashing, j channel & lap siding installation continued. 4) C4: Units 34 & 35 deck ledger blocking & sheathing installed. 5) C7: Unit 60 Windows & doors installation began. Observed deck door subfloor damage to be replaced. 6) C10: Units 69 & 70 deck ledger blocking & sheathing installed. 7) E1: Unit 8 Garage Door Window Sash Replacement.