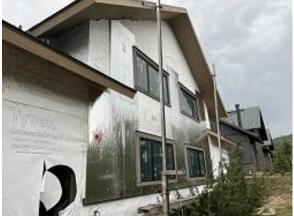

**Observations** – **1)** C6: Units 53 & 54 Base, wainscot & insulation board installed. **2)** C7: Units 59 & 60 corrugated siding installed. Observed two colors of corrugated siding was installed. Determination will be made to correct with original color or match with new color siding. **3)** C9: Units 67 & 68 corrugated & lap siding installation continued.

## **TESTS/INSPECTIONS**-

Building C6 Unit 53 Front & Side Base & Wainscot Flashing Installed

Building C6 Unit 54 Back & Side Base & Wainscot Flashing Installed

Building C7 Unit 59 Back Corrugated Siding Mismatched Color Installed