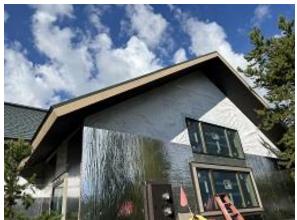

**Observations** – **1)** C3: Unit 32 Deck framing continued. Observed joist spacing is 16" on center instead of planned 12" on center to be corrected. **2)** C6: Units 53 & 54 insulation board installation continued. Back & side window trim and j channel installed. **3)** C7: Units 59 & 60 front diverters installed. Observed improper flashing detail to be corrected. Front & back lap siding installed. **4)** C9: Units 67 & 68 corrugated siding installed. **5)** C10: Units 69 & 70 base & wainscot flashing and insulation board installed.

## TESTS/INSPECTIONS -

Building C6 Unit 53 Side Insulation Board & Window Trim Installed

**Building C7 Unit 60 Front Diverter Installed** 

Building C6 Units 53 & 54 Back Insulation Board & Window Trim Installed

Building C7 Units 59 & 60 Front Lap Siding Installed

Building C7 Units 59 & 60 Back Lap Siding Installed

Building C9 Units 67 & 68 Back Corrugated Siding Installed

Daily Observation Report – cont.

Building C9 Unit 67 Side Corrugated Siding Installed