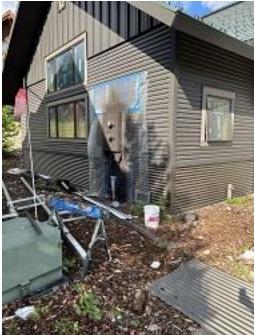

**Observations** – **1)** C6: Units 53 & 54 soffit installed. **2)** C7: Units 59 & 60 side lap siding installed. **3)** C8: Unit 66 electrical panel painted. **4)** C9: Unit 67 electrical panel painted. **5)** C10: Units 69 & 70 belly band flashing and insulation board installed.

**Daily Observation Report – cont.** 

Building C8 Unit 66 Electric Panel Painted

Building C9 Unit 67 Electric Panel Painted

Building C10 Units 69 & 70 Belly Band Flashing Installed

Building C10 Unit 69 Deck Door Removed