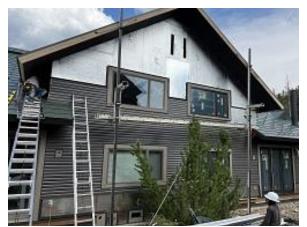

**Observations** – **1)** C3: Unit 32 Deck framing began. **2)** C4: Unit 34 Window installation began. Observed damage back lower window at header. Replaced sheathing and top 2x6 of window opening. **3)** C6: Units 53 & 54 insulation board installation continued. Front door trim installed. **4)** C7: Units 59 & 60 front & side snap batten siding installed. **5)** C9: Units 67 & 68 back lap siding installed.

Building C6 Unit 53 Front & Side Insulation Board Installed

Building C7 Unit 59 & 60 Front Snap Batten Siding Installed

Building C7 Unit 60 Side Snap Batten Siding Installed

Building C9 Units 67 & 68 Back Lap Siding Installed