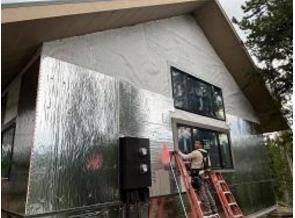

**Observations** – **1)** C3: Unit 32 Deck framing continued. Observed joist spacing is 16" on center instead of planned 12" on center to be corrected. **2)** C6: Units 53 & 54 insulation board installation continued. Back & side window trim and j channel installed. **3)** C7: Units 59 & 60 front diverters installed. Observed improper flashing detail to be corrected. Front & back lap siding installed. **4)** C9: Units 67 & 68 corrugated siding installed. **5)** C10: Units 69 & 70 base & wainscot flashing and insulation board installed.

## TESTS/INSPECTIONS -

Building C6 Unit 53 Side Insulation Board & Window Trim Installed

**Building C7 Unit 60 Front Diverter Installed** 

Building C6 Units 53 & 54 Back Insulation Board & Window Trim Installed