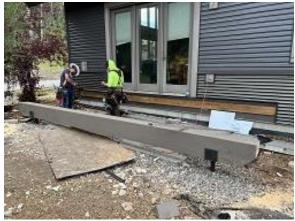

**Observations** – **1)** C3: Unit 32 Deck framing began. **2)** C4: Unit 34 Window installation began. Observed damage back lower window at header. Replaced sheathing and top 2x6 of window opening. **3)** C6: Units 53 & 54 insulation board installation continued. Front door trim installed. **4)** C7: Units 59 & 60 front & side snap batten siding installed. **5)** C9: Units 67 & 68 back lap siding installed.

## **TESTS/INSPECTIONS**-

Building C3 Unit 32 Deck Beam Installed

Building C4 Unit 34 Back Windows Installed

**Building C4 Unit 34 Front Windows Installed** 

Building C6 Units 53 & 54 Front Insulation Board & Door Trim Installed