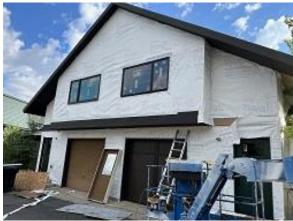

**Observations** – **1)** C6: Units 53 & 54 Base, wainscot & insulation board installed. **2)** C7: Units 59 & 60 corrugated siding installed. Observed two colors of corrugated siding was installed. Determination will be made to correct with original color or match with new color siding. **3)** C9: Units 67 & 68 corrugated & lap siding installation continued.

## **TESTS/INSPECTIONS**-

Building C6 Unit 53 Front & Side Base & Wainscot Flashing Installed

Building C6 Unit 54 Back & Side Base & Wainscot Flashing Installed

Building C7 Unit 59 Back Corrugated Siding Mismatched Color Installed