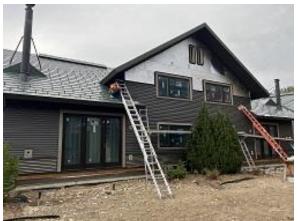

**Observations** – **1)** C3: Unit 32 Deck framing continued. Observed joist spacing is 16" on center instead of planned 12" on center to be corrected. **2)** C6: Units 53 & 54 insulation board installation continued. Back & side window trim and j channel installed. **3)** C7: Units 59 & 60 front diverters installed. Observed improper flashing detail to be corrected. Front & back lap siding installed. **4)** C9: Units 67 & 68 corrugated siding installed. **5)** C10: Units 69 & 70 base & wainscot flashing and insulation board installed.

Building C7 Units 59 & 60 Front Lap Siding Installed

Building C7 Units 59 & 60 Back Lap Siding Installed

Building C9 Units 67 & 68 Back Corrugated Siding Installed

Daily Observation Report – cont.

Building C9 Unit 67 Side Corrugated Siding Installed