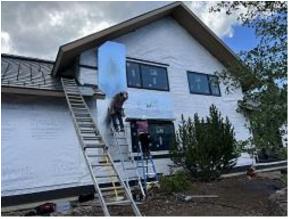

**Observations** – **1)** C3: Unit 32 Deck framing began. **2)** C4: Unit 34 Window installation began. Observed damage back lower window at header. Replaced sheathing and top 2x6 of window opening. **3)** C6: Units 53 & 54 insulation board installation continued. Front door trim installed. **4)** C7: Units 59 & 60 front & side snap batten siding installed. **5)** C9: Units 67 & 68 back lap siding installed.

## **TESTS/INSPECTIONS**-

Building C3 Unit 32 Deck Beam Installed

Building C4 Unit 34 Back Windows Installed

**Building C4 Unit 34 Front Windows Installed** 

Building C6 Units 53 & 54 Front Insulation Board & Door Trim Installed

Building C6 Unit 53 Front & Side Insulation Board Installed

Building C7 Unit 59 & 60 Front Snap Batten Siding Installed

Building C7 Unit 60 Side Snap Batten Siding Installed

Building C9 Units 67 & 68 Back Lap Siding Installed