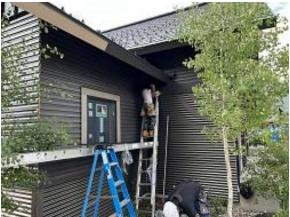

**Observations** – **1)** C6: Units 53 & 54 soffit installed. **2)** C7: Units 59 & 60 side lap siding installed. **3)** C8: Unit 66 electrical panel painted. **4)** C9: Unit 67 electrical panel painted. **5)** C10: Units 69 & 70 belly band flashing and insulation board installed.

## **TESTS/INSPECTIONS**-

Building C6 Unit 53 Front & Back Soffit Installed

Building C6 Units 53 & 54 Front Soffit Installed

Building C7 Unit 59 Side Lap Siding Installed

Building C7 Unit 60 Side Lap Siding Installed