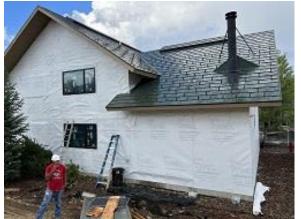

**Observations** – **1)** C3: Unit 32 Deck framing continued. Observed joist spacing is 16" on center instead of planned 12" on center to be corrected. **2)** C6: Units 53 & 54 insulation board installation continued. Back & side window trim and j channel installed. **3)** C7: Units 59 & 60 front diverters installed. Observed improper flashing detail to be corrected. Front & back lap siding installed. **4)** C9: Units 67 & 68 corrugated siding installed. **5)** C10: Units 69 & 70 base & wainscot flashing and insulation board installed.

## TESTS/INSPECTIONS -

Building C6 Unit 53 Side Insulation Board & Window Trim Installed

**Building C7 Unit 60 Front Diverter Installed** 

Building C6 Units 53 & 54 Back Insulation Board & Window Trim Installed