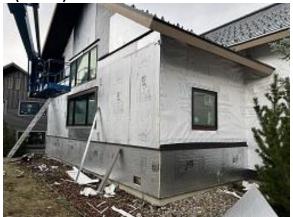

**Observations** – **1)** C3: Unit 32 Deck framing began. **2)** C4: Unit 34 Window installation began. Observed damage back lower window at header. Replaced sheathing and top 2x6 of window opening. **3)** C6: Units 53 & 54 insulation board installation continued. Front door trim installed. **4)** C7: Units 59 & 60 front & side snap batten siding installed. **5)** C9: Units 67 & 68 back lap siding installed.

## **TESTS/INSPECTIONS**-

Building C3 Unit 32 Deck Beam Installed

Building C4 Unit 34 Back Windows Installed

**Building C4 Unit 34 Front Windows Installed** 

Building C6 Units 53 & 54 Front Insulation Board & Door Trim Installed

Building C6 Unit 53 Front & Side Insulation Board Installed

Building C7 Unit 59 & 60 Front Snap Batten Siding Installed

Building C7 Unit 60 Side Snap Batten Siding Installed

Building C9 Units 67 & 68 Back Lap Siding Installed