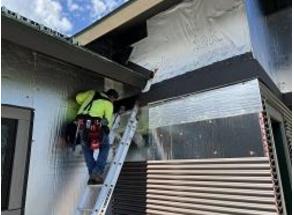

**Observations** – **1)** C6: Units 53 & 54 soffit installed. **2)** C7: Units 59 & 60 side lap siding installed. **3)** C8: Unit 66 electrical panel painted. **4)** C9: Unit 67 electrical panel painted. **5)** C10: Units 69 & 70 belly band flashing and insulation board installed.

## **TESTS/INSPECTIONS**-

Building C6 Unit 53 Front & Back Soffit Installed

Building C6 Units 53 & 54 Front Soffit Installed

Building C7 Unit 59 Side Lap Siding Installed

Building C7 Unit 60 Side Lap Siding Installed