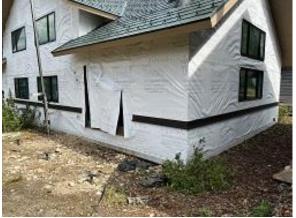

**Observations** – **1)** C6: Units 53 & 54 Base, wainscot & insulation board installed. **2)** C7: Units 59 & 60 corrugated siding installed. Observed two colors of corrugated siding was installed. Determination will be made to correct with original color or match with new color siding. **3)** C9: Units 67 & 68 corrugated & lap siding installation continued.

**Observations** – **1)** C3: Unit 32 Deck framing began. **2)** C4: Unit 34 Window installation began. Observed damage back lower window at header. Replaced sheathing and top 2x6 of window opening. **3)** C6: Units 53 & 54 insulation board installation continued. Front door trim installed. **4)** C7: Units 59 & 60 front & side snap batten siding installed. **5)** C9: Units 67 & 68 back lap siding installed.