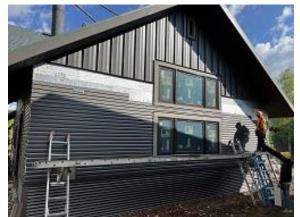

**Observations** – **1)** C3: Unit 32 Deck framing began. **2)** C4: Unit 34 Window installation began. Observed damage back lower window at header. Replaced sheathing and top 2x6 of window opening. **3)** C6: Units 53 & 54 insulation board installation continued. Front door trim installed. **4)** C7: Units 59 & 60 front & side snap batten siding installed. **5)** C9: Units 67 & 68 back lap siding installed.

Building C6 Unit 53 Front & Side Insulation Board Installed

Building C7 Unit 59 & 60 Front Snap Batten Siding Installed

Building C7 Unit 60 Side Snap Batten Siding Installed

Building C9 Units 67 & 68 Back Lap Siding Installed