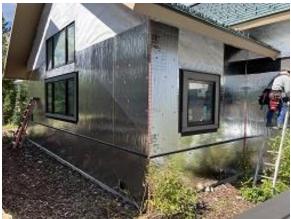

**Observations** – **1)** C6: Units 53 & 54 Base, wainscot & insulation board installed. **2)** C7: Units 59 & 60 corrugated siding installed. Observed two colors of corrugated siding was installed. Determination will be made to correct with original color or match with new color siding. **3)** C9: Units 67 & 68 corrugated & lap siding installation continued.

## **TESTS/INSPECTIONS**-

Building C6 Unit 53 Front & Side Base & Wainscot Flashing Installed

Building C6 Unit 54 Back & Side Base & Wainscot Flashing Installed

Building C7 Unit 59 Back Corrugated Siding Mismatched Color Installed