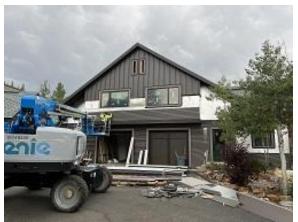

**Observations** – **1)** C3: Unit 32 Deck framing began. **2)** C4: Unit 34 Window installation began. Observed damage back lower window at header. Replaced sheathing and top 2x6 of window opening. **3)** C6: Units 53 & 54 insulation board installation continued. Front door trim installed. **4)** C7: Units 59 & 60 front & side snap batten siding installed. **5)** C9: Units 67 & 68 back lap siding installed.

Building C6 Unit 53 Front & Side Insulation Board Installed

Building C7 Unit 59 & 60 Front Snap Batten Siding Installed

Building C7 Unit 60 Side Snap Batten Siding Installed

Building C9 Units 67 & 68 Back Lap Siding Installed