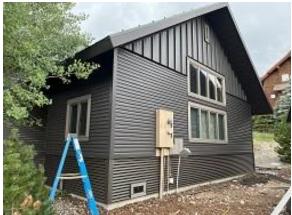

**Observations** – **1)** C6: Units 53 & 54 Base, wainscot & insulation board installed. **2)** C7: Units 59 & 60 corrugated siding installed. Observed two colors of corrugated siding was installed. Determination will be made to correct with original color or match with new color siding. **3)** C9: Units 67 & 68 corrugated & lap siding installation continued.

## **TESTS/INSPECTIONS**-

Building C6 Unit 53 Front & Side Base & Wainscot Flashing Installed

Building C6 Unit 54 Back & Side Base & Wainscot Flashing Installed

Building C7 Unit 59 Back Corrugated Siding Mismatched Color Installed