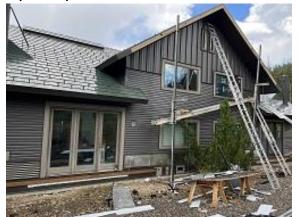

**Observations** – **1)** C3: Unit 32 Deck framing began. **2)** C4: Unit 34 Window installation began. Observed damage back lower window at header. Replaced sheathing and top 2x6 of window opening. **3)** C6: Units 53 & 54 insulation board installation continued. Front door trim installed. **4)** C7: Units 59 & 60 front & side snap batten siding installed. **5)** C9: Units 67 & 68 back lap siding installed.

## **TESTS/INSPECTIONS**-

Building C3 Unit 32 Deck Beam Installed

Building C4 Unit 34 Back Windows Installed

**Building C4 Unit 34 Front Windows Installed** 

Building C6 Units 53 & 54 Front Insulation Board & Door Trim Installed

Building C6 Unit 53 Front & Side Insulation Board Installed

Building C7 Unit 59 & 60 Front Snap Batten Siding Installed

Building C7 Unit 60 Side Snap Batten Siding Installed

Building C9 Units 67 & 68 Back Lap Siding Installed