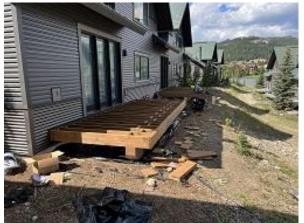

**Observations** – **1)** C3: Unit 32 Deck framing began. **2)** C4: Unit 34 Window installation began. Observed damage back lower window at header. Replaced sheathing and top 2x6 of window opening. **3)** C6: Units 53 & 54 insulation board installation continued. Front door trim installed. **4)** C7: Units 59 & 60 front & side snap batten siding installed. **5)** C9: Units 67 & 68 back lap siding installed.

## **TESTS/INSPECTIONS**-

Building C3 Unit 32 Deck Beam Installed

Building C4 Unit 34 Back Windows Installed

**Building C4 Unit 34 Front Windows Installed** 

Building C6 Units 53 & 54 Front Insulation Board & Door Trim Installed

**Observations** – **1)** C3: Unit 32 Deck framing continued. Observed joist spacing is 16" on center instead of planned 12" on center to be corrected. **2)** C6: Units 53 & 54 insulation board installation continued. Back & side window trim and j channel installed. **3)** C7: Units 59 & 60 front diverters installed. Observed improper flashing detail to be corrected. Front & back lap siding installed. **4)** C9: Units 67 & 68 corrugated siding installed. **5)** C10: Units 69 & 70 base & wainscot flashing and insulation board installed.