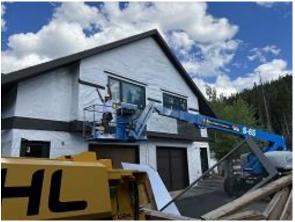

**Observations** – **1)** C6: Units 53 & 54 Base, wainscot & insulation board installed. **2)** C7: Units 59 & 60 corrugated siding installed. Observed two colors of corrugated siding was installed. Determination will be made to correct with original color or match with new color siding. **3)** C9: Units 67 & 68 corrugated & lap siding installation continued.

## **TESTS/INSPECTIONS**-

Building C6 Unit 53 Front & Side Base & Wainscot Flashing Installed

Building C6 Unit 54 Back & Side Base & Wainscot Flashing Installed

Building C7 Unit 59 Back Corrugated Siding Mismatched Color Installed