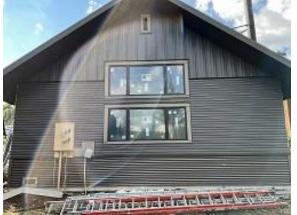

**Observations** – **1)** C6: Units 53 & 54 Base, wainscot & insulation board installed. **2)** C7: Units 59 & 60 corrugated siding installed. Observed two colors of corrugated siding was installed. Determination will be made to correct with original color or match with new color siding. **3)** C9: Units 67 & 68 corrugated & lap siding installation continued.

## **TESTS/INSPECTIONS**-

Building C6 Unit 53 Front & Side Base & Wainscot Flashing Installed

Building C6 Unit 54 Back & Side Base & Wainscot Flashing Installed

Building C7 Unit 59 Back Corrugated Siding Mismatched Color Installed