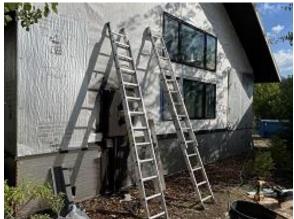

**Observations** – **1)** C3: Unit 32 Deck framing began. **2)** C4: Unit 34 Window installation began. Observed damage back lower window at header. Replaced sheathing and top 2x6 of window opening. **3)** C6: Units 53 & 54 insulation board installation continued. Front door trim installed. **4)** C7: Units 59 & 60 front & side snap batten siding installed. **5)** C9: Units 67 & 68 back lap siding installed.

## **TESTS/INSPECTIONS**-

Building C3 Unit 32 Deck Beam Installed

Building C4 Unit 34 Back Windows Installed

**Building C4 Unit 34 Front Windows Installed** 

Building C6 Units 53 & 54 Front Insulation Board & Door Trim Installed

Building C6 Unit 53 Front & Side Insulation Board Installed

Building C7 Unit 59 & 60 Front Snap Batten Siding Installed

Building C7 Unit 60 Side Snap Batten Siding Installed

Building C9 Units 67 & 68 Back Lap Siding Installed