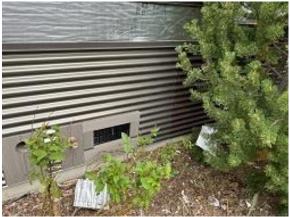

**Observations** – **1)** C6: Units 53 & 54 Base, wainscot & insulation board installed. **2)** C7: Units 59 & 60 corrugated siding installed. Observed two colors of corrugated siding was installed. Determination will be made to correct with original color or match with new color siding. **3)** C9: Units 67 & 68 corrugated & lap siding installation continued.

## **TESTS/INSPECTIONS**-

Building C6 Unit 53 Front & Side Base & Wainscot Flashing Installed

Building C6 Unit 54 Back & Side Base & Wainscot Flashing Installed

Building C7 Unit 59 Back Corrugated Siding Mismatched Color Installed