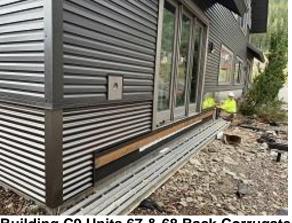

**Observations** – **1)** C6: Units 53 & 54 Base, wainscot & insulation board installed. **2)** C7: Units 59 & 60 corrugated siding installed. Observed two colors of corrugated siding was installed. Determination will be made to correct with original color or match with new color siding. **3)** C9: Units 67 & 68 corrugated & lap siding installation continued.

Building C9 Units 67 & 68 Back Lap Siding Installed

Building C7 Unit 60 Side Corrugated Siding Installed

Building C9 Unit 68 Front Lap Siding Installed