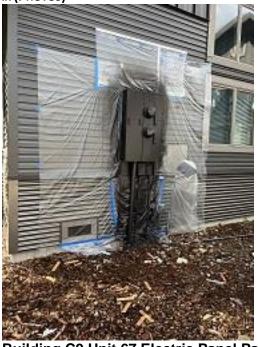

**Observations** – **1)** C6: Units 53 & 54 soffit installed. **2)** C7: Units 59 & 60 side lap siding installed. **3)** C8: Unit 66 electrical panel painted. **4)** C9: Unit 67 electrical panel painted. **5)** C10: Units 69 & 70 belly band flashing and insulation board installed.

**Daily Observation Report – cont.** 

Building C8 Unit 66 Electric Panel Painted

Building C9 Unit 67 Electric Panel Painted

Building C10 Units 69 & 70 Belly Band Flashing Installed

Building C10 Unit 69 Deck Door Removed