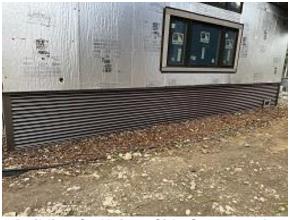

**Observations** – **1)** C6: Units 53 & 54 Base, wainscot & insulation board installed. **2)** C7: Units 59 & 60 corrugated siding installed. Observed two colors of corrugated siding was installed. Determination will be made to correct with original color or match with new color siding. **3)** C9: Units 67 & 68 corrugated & lap siding installation continued.

## **TESTS/INSPECTIONS**-

Building C6 Unit 53 Front & Side Base & Wainscot Flashing Installed

Building C6 Unit 54 Back & Side Base & Wainscot Flashing Installed

Building C7 Unit 59 Back Corrugated Siding Mismatched Color Installed