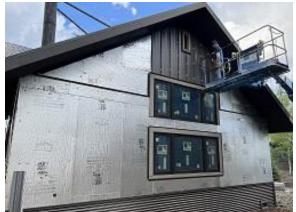

**Observations** – **1)** C6: Units 53 & 54 Base, wainscot & insulation board installed. **2)** C7: Units 59 & 60 corrugated siding installed. Observed two colors of corrugated siding was installed. Determination will be made to correct with original color or match with new color siding. **3)** C9: Units 67 & 68 corrugated & lap siding installation continued.

## **TESTS/INSPECTIONS**-

Building C6 Unit 53 Front & Side Base & Wainscot Flashing Installed

Building C6 Unit 54 Back & Side Base & Wainscot Flashing Installed

Building C7 Unit 59 Back Corrugated Siding Mismatched Color Installed

Building C9 Units 67 & 68 Back Lap Siding Installed

Building C7 Unit 60 Side Corrugated Siding Installed

Building C9 Unit 68 Front Lap Siding Installed