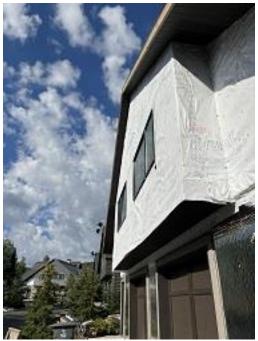

**Observations** – **1)** C3: Unit 32 Deck framing began. **2)** C4: Unit 34 Window installation began. Observed damage back lower window at header. Replaced sheathing and top 2x6 of window opening. **3)** C6: Units 53 & 54 insulation board installation continued. Front door trim installed. **4)** C7: Units 59 & 60 front & side snap batten siding installed. **5)** C9: Units 67 & 68 back lap siding installed.

## **TESTS/INSPECTIONS**-

Building C3 Unit 32 Deck Beam Installed

Building C4 Unit 34 Back Windows Installed

**Building C4 Unit 34 Front Windows Installed** 

Building C6 Units 53 & 54 Front Insulation Board & Door Trim Installed