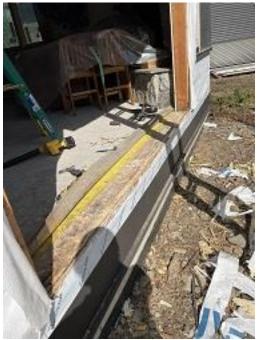

**Observations** – **1)** C6: Units 53 & 54 Base, wainscot & insulation board installed. **2)** C7: Units 59 & 60 corrugated siding installed. Observed two colors of corrugated siding was installed. Determination will be made to correct with original color or match with new color siding. **3)** C9: Units 67 & 68 corrugated & lap siding installation continued.

## **TESTS/INSPECTIONS**-

Building C6 Unit 53 Front & Side Base & Wainscot Flashing Installed

Building C6 Unit 54 Back & Side Base & Wainscot Flashing Installed

Building C7 Unit 59 Back Corrugated Siding Mismatched Color Installed