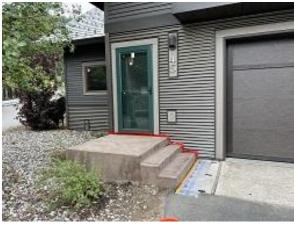

**Observations** – **1)** B: Units 3 - 7 soffit, fascia, base & wainscot flashing installation began. **2)** C10 Units 69 & 70 corrugated and lap siding installation continued. **3)** E6: Units 45 - 48 Stoops coatings continued.**4)** E7: Units 49 - 58 Stoops coatings began.

Building C10 Unit 70 Side Corrugated & Lap Siding Installed

Building E6 Unit 45 Stoop Refinishing Continued

Building E6 Unit 46 Stoop Refinishing Continued

Building E7 Unit 50 Stoop Refinishing Began