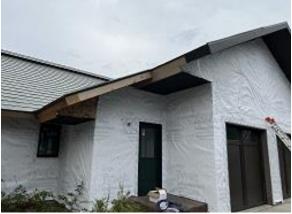

Observations – 1) B: Units 3 - 7 kitchen windows installed. Observed unit 6 installed an awning temporarily instead of casement which was not delivered on site and has been ordered. Units 3, 4 & 5 rafter repairs completed. 2) C2: Unit 15 decking & fascia installed. Observed no expansion joint between decking an back of fascia. Fascia screws not aligned nor set with fascia drill bit as required. Fascia was applied prior to GLULAM ends were painted. 3) E5: Units 41 - 44 Stoops coatings continued. 4) E6: Units 45 - 48 Stoops coatings continued. Deck framing began. 5) E8: Units 55 - 58 Deck framing completed. Observed Tyvek below deck ledger board.

#### TESTS/INSPECTIONS -

Building B Unit 3 Kitchen Window Installed & Rafter Repair Completed

**Building B Unit 3 Side Window Installed** 

**Building B Unit 7 Side Windows Installed** 

**Building C2 Unit 15 Decking Installed** 