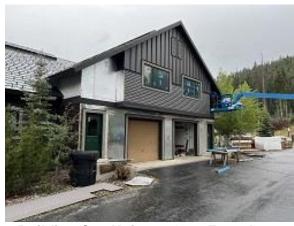

**Observations** – **1)** B: Units 3 - 7 soffit, fascia, base & wainscot flashing installation began. **2)** C10 Units 69 & 70 corrugated and lap siding installation continued. **3)** E6: Units 45 - 48 Stoops coatings continued.**4)** E7: Units 49 - 58 Stoops coatings began.

#### TESTS/INSPECTIONS -

**Building B Unit 3 Soffit & Fascia Installed** 

**Building B Unit 4 Soffit & Fascia Installed** 

Building B Units 3 - 7 Back Base & Wainscot Flashing Installed

Building C10 Unit 69 Front & Side Corrugated Siding Installed