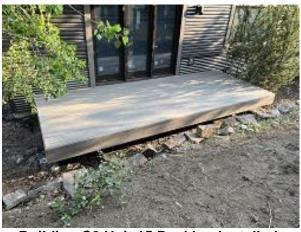

Observations – 1) B: Units 3 - 7 kitchen windows installed. Observed unit 6 installed an awning temporarily instead of casement which was not delivered on site and has been ordered. Units 3, 4 & 5 rafter repairs completed. 2) C2: Unit 15 decking & fascia installed. Observed no expansion joint between decking an back of fascia. Fascia screws not aligned nor set with fascia drill bit as required. Fascia was applied prior to GLULAM ends were painted. 3) E5: Units 41 - 44 Stoops coatings continued. 4) E6: Units 45 - 48 Stoops coatings continued. Deck framing began. 5) E8: Units 55 - 58 Deck framing completed. Observed Tyvek below deck ledger board.

#### TESTS/INSPECTIONS -

Building B Unit 3 Kitchen Window Installed & Rafter Repair Completed

**Building B Unit 3 Side Window Installed** 

**Building B Unit 7 Side Windows Installed** 

**Building C2 Unit 15 Decking Installed** 