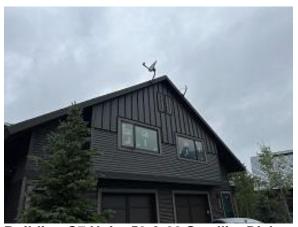

Building C10 Units 69 & 70 Back Lap Siding Installed

Building C7 Units 59 & 60 Satellite Dishes Installed

Building C9 Units 67 & 68 Satellite Dishes Installed