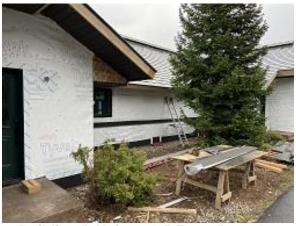

Observations – 1) B: Units 3 - 7 kitchen windows installed. Observed unit 6 installed an awning temporarily instead of casement which was not delivered on site and has been ordered. Units 3, 4 & 5 rafter repairs completed. 2) C2: Unit 15 decking & fascia installed. Observed no expansion joint between decking an back of fascia. Fascia screws not aligned nor set with fascia drill bit as required. Fascia was applied prior to GLULAM ends were painted. 3) E5: Units 41 - 44 Stoops coatings continued. 4) E6: Units 45 - 48 Stoops coatings continued. Deck framing began. 5) E8: Units 55 - 58 Deck framing completed. Observed Tyvek below deck ledger board.

#### TESTS/INSPECTIONS -

Building B Unit 3 Kitchen Window Installed & Rafter Repair Completed

**Building B Unit 3 Side Window Installed** 

**Building B Unit 7 Side Windows Installed** 

**Building C2 Unit 15 Decking Installed** 