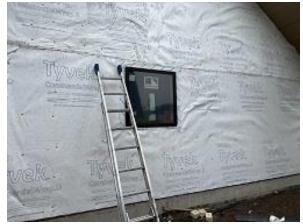

Observations – 1) B: Units 3 - 7 kitchen windows installed. Observed unit 6 installed an awning temporarily instead of casement which was not delivered on site and has been ordered. Units 3, 4 & 5 rafter repairs completed. 2) C2: Unit 15 decking & fascia installed. Observed no expansion joint between decking an back of fascia. Fascia screws not aligned nor set with fascia drill bit as required. Fascia was applied prior to GLULAM ends were painted. 3) E5: Units 41 - 44 Stoops coatings continued. 4) E6: Units 45 - 48 Stoops coatings continued. Deck framing began. 5) E8: Units 55 - 58 Deck framing completed. Observed Tyvek below deck ledger board.

#### TESTS/INSPECTIONS -

Building B Unit 3 Kitchen Window Installed & Rafter Repair Completed

**Building B Unit 3 Side Window Installed** 

**Building B Unit 7 Side Windows Installed** 

**Building C2 Unit 15 Decking Installed** 