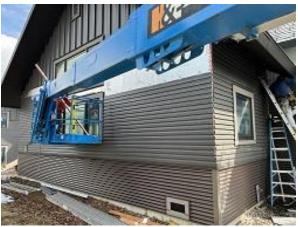

#### TESTS/INSPECTIONS -

**Building B Unit 3 Soffit & Fascia Installed** 

**Building B Unit 4 Soffit & Fascia Installed** 

Building B Units 3 - 7 Back Base & Wainscot Flashing Installed

Building C10 Unit 69 Front & Side Corrugated Siding Installed

Building C10 Unit 70 Side Corrugated & Lap Siding Installed

Building E6 Unit 45 Stoop Refinishing Continued

Building E6 Unit 46 Stoop Refinishing Continued

Building E7 Unit 50 Stoop Refinishing Began