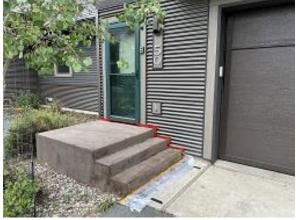

Observations – 1) B: Units 3 - 7 soffit, fascia, base & wainscot flashing installation continued. 2) C8: Units 65 & 66 Crawl Space Radon System installed. 3) C10 Units 69 & 70 corrugated and lap siding installation continued. Unit 70 deck door removed. Observed mold at threshold and remediation. 4) E6: Units 45 & 48 radon system exhausts installed. 5) E7: units 51 & 52 stoop refinishing continued.

Building C10 Units 70 Deck Door Removed Mold on Threshold

Building E7 Unit 51 Stoop Concrete Coating Applied

Building E7 Unit 58 Stoop Concrete Coating Applied