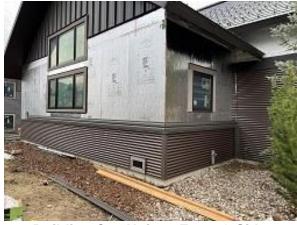

**Observations** – **1)** B: Units 3 - 7 soffit, fascia, base & wainscot flashing installation began. **2)** C10 Units 69 & 70 corrugated and lap siding installation continued. **3)** E6: Units 45 - 48 Stoops coatings continued.**4)** E7: Units 49 - 58 Stoops coatings began.

#### TESTS/INSPECTIONS -

**Building B Unit 3 Soffit & Fascia Installed** 

**Building B Unit 4 Soffit & Fascia Installed** 

Building B Units 3 - 7 Back Base & Wainscot Flashing Installed

Building C10 Unit 69 Front & Side Corrugated Siding Installed

Building C10 Unit 70 Side Corrugated & Lap Siding Installed

Building E6 Unit 45 Stoop Refinishing Continued

Building E6 Unit 46 Stoop Refinishing Continued

Building E7 Unit 50 Stoop Refinishing Began