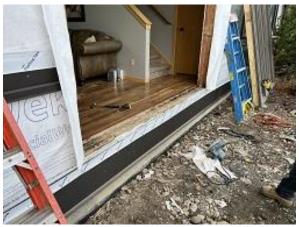

Observations – 1) B: Units 3 - 7 kitchen windows installed. Observed unit 6 installed an awning temporarily instead of casement which was not delivered on site and has been ordered. Units 3, 4 & 5 rafter repairs completed. 2) C2: Unit 15 decking & fascia installed. Observed no expansion joint between decking an back of fascia. Fascia screws not aligned nor set with fascia drill bit as required. Fascia was applied prior to GLULAM ends were painted. 3) E5: Units 41 - 44 Stoops coatings continued. 4) E6: Units 45 - 48 Stoops coatings continued. Deck framing began. 5) E8: Units 55 - 58 Deck framing completed. Observed Tyvek below deck ledger board.

#### TESTS/INSPECTIONS -

Building B Unit 3 Kitchen Window Installed & Rafter Repair Completed

**Building B Unit 3 Side Window Installed** 

**Building B Unit 7 Side Windows Installed** 

**Building C2 Unit 15 Decking Installed** 