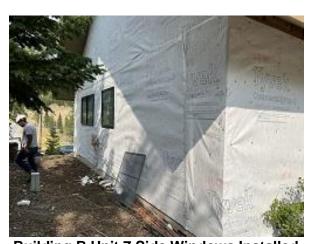

Observations – 1) B: Units 3 - 7 kitchen windows installed. Observed unit 6 installed an awning temporarily instead of casement which was not delivered on site and has been ordered. Units 3, 4 & 5 rafter repairs completed. 2) C2: Unit 15 decking & fascia installed. Observed no expansion joint between decking an back of fascia. Fascia screws not aligned nor set with fascia drill bit as required. Fascia was applied prior to GLULAM ends were painted. 3) E5: Units 41 - 44 Stoops coatings continued. 4) E6: Units 45 - 48 Stoops coatings continued. Deck framing began. 5) E8: Units 55 - 58 Deck framing completed. Observed Tyvek below deck ledger board.

#### TESTS/INSPECTIONS -

Building B Unit 3 Kitchen Window Installed & Rafter Repair Completed

**Building B Unit 3 Side Window Installed** 

**Building B Unit 7 Side Windows Installed** 

**Building C2 Unit 15 Decking Installed** 