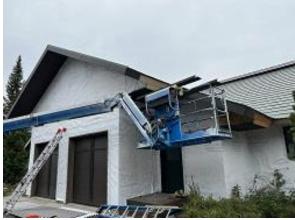

Observations – 1) B: Units 3 - 7 kitchen windows installed. Observed unit 6 installed an awning temporarily instead of casement which was not delivered on site and has been ordered. Units 3, 4 & 5 rafter repairs completed. 2) C2: Unit 15 decking & fascia installed. Observed no expansion joint between decking an back of fascia. Fascia screws not aligned nor set with fascia drill bit as required. Fascia was applied prior to GLULAM ends were painted. 3) E5: Units 41 - 44 Stoops coatings continued. 4) E6: Units 45 - 48 Stoops coatings continued. Deck framing began. 5) E8: Units 55 - 58 Deck framing completed. Observed Tyvek below deck ledger board.

#### TESTS/INSPECTIONS -

Building B Unit 3 Kitchen Window Installed & Rafter Repair Completed

**Building B Unit 3 Side Window Installed** 

**Building B Unit 7 Side Windows Installed** 

**Building C2 Unit 15 Decking Installed** 