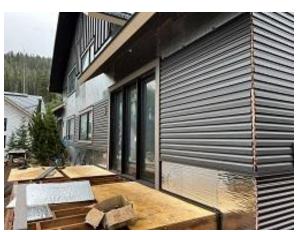

#### TESTS/INSPECTIONS -

**Building B Unit 3 Soffit & Fascia Installed** 

**Building B Unit 4 Soffit & Fascia Installed** 

Building B Units 3 - 7 Back Base & Wainscot Flashing Installed

Building C10 Unit 69 Front & Side Corrugated Siding Installed

Building C10 Unit 70 Side Corrugated & Lap Siding Installed

Building E6 Unit 45 Stoop Refinishing Continued

Building E6 Unit 46 Stoop Refinishing Continued

Building E7 Unit 50 Stoop Refinishing Began