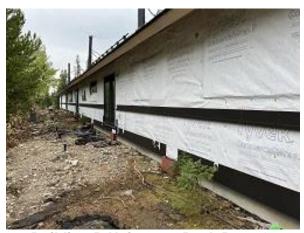

**Observations** – **1)** B: Units 3 - 7 soffit, fascia, base & wainscot flashing installation began. **2)** C10 Units 69 & 70 corrugated and lap siding installation continued. **3)** E6: Units 45 - 48 Stoops coatings continued.**4)** E7: Units 49 - 58 Stoops coatings began.

#### TESTS/INSPECTIONS -

**Building B Unit 3 Soffit & Fascia Installed** 

**Building B Unit 4 Soffit & Fascia Installed** 

Building B Units 3 - 7 Back Base & Wainscot Flashing Installed

Building C10 Unit 69 Front & Side Corrugated Siding Installed