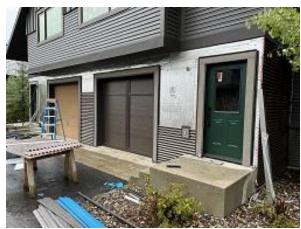

Observations – 1) B: Units 3 - 7 soffit, fascia, base & wainscot flashing installation continued. 2) C10 Units 69 & 70 back & front lap siding installation continued. Unit 70 deck door reinstalled.

#### TESTS/INSPECTIONS -

Building B Units 6 & 7 Front Louvers Cut In

Building B Unit 5 Front Base Flashing Installed

Building B Units 4 & 5 Front Base & Wainscot Flashing Installed

Building C10 Units 69 & 70 Front Lap Siding Installed