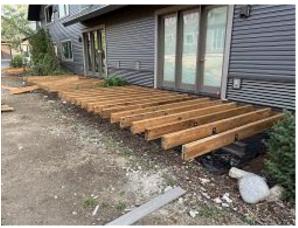

Observations – 1) B: Units 3 - 7 kitchen windows installed. Observed unit 6 installed an awning temporarily instead of casement which was not delivered on site and has been ordered. Units 3, 4 & 5 rafter repairs completed. 2) C2: Unit 15 decking & fascia installed. Observed no expansion joint between decking an back of fascia. Fascia screws not aligned nor set with fascia drill bit as required. Fascia was applied prior to GLULAM ends were painted. 3) E5: Units 41 - 44 Stoops coatings continued. 4) E6: Units 45 - 48 Stoops coatings continued. Deck framing began. 5) E8: Units 55 - 58 Deck framing completed. Observed Tyvek below deck ledger board.

**Building E6 Unit 45 Deck Framed** 

**Building E6 Units 46 - 48 Deck Framing** 

**Building E8 Unit 55 Deck Framing** 

**Building E8 Units 56 & 57 Deck Framing** 