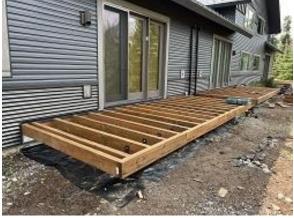

Observations – 1) B: Units 3 - 7 kitchen windows installed. Observed unit 6 installed an awning temporarily instead of casement which was not delivered on site and has been ordered. Units 3, 4 & 5 rafter repairs completed. 2) C2: Unit 15 decking & fascia installed. Observed no expansion joint between decking an back of fascia. Fascia screws not aligned nor set with fascia drill bit as required. Fascia was applied prior to GLULAM ends were painted. 3) E5: Units 41 - 44 Stoops coatings continued. 4) E6: Units 45 - 48 Stoops coatings continued. Deck framing began. 5) E8: Units 55 - 58 Deck framing completed. Observed Tyvek below deck ledger board.

**Building E6 Unit 45 Deck Framed** 

**Building E6 Units 46 - 48 Deck Framing** 

**Building E8 Unit 55 Deck Framing** 

**Building E8 Units 56 & 57 Deck Framing** 