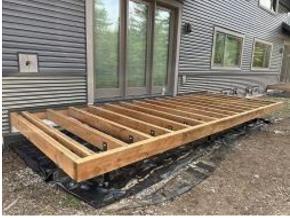

Observations – 1) B: Units 3 - 7 kitchen windows installed. Observed unit 6 installed an awning temporarily instead of casement which was not delivered on site and has been ordered. Units 3, 4 & 5 rafter repairs completed. 2) C2: Unit 15 decking & fascia installed. Observed no expansion joint between decking an back of fascia. Fascia screws not aligned nor set with fascia drill bit as required. Fascia was applied prior to GLULAM ends were painted. 3) E5: Units 41 - 44 Stoops coatings continued. 4) E6: Units 45 - 48 Stoops coatings continued. Deck framing began. 5) E8: Units 55 - 58 Deck framing completed. Observed Tyvek below deck ledger board.

**Building E6 Unit 45 Deck Framed** 

**Building E6 Units 46 - 48 Deck Framing** 

**Building E8 Unit 55 Deck Framing** 

**Building E8 Units 56 & 57 Deck Framing** 