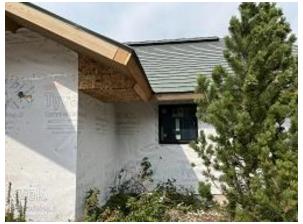

Observations – 1) B: Units 3 - 7 kitchen windows installed. Observed unit 6 installed an awning temporarily instead of casement which was not delivered on site and has been ordered. Units 3, 4 & 5 rafter repairs completed. 2) C2: Unit 15 decking & fascia installed. Observed no expansion joint between decking an back of fascia. Fascia screws not aligned nor set with fascia drill bit as required. Fascia was applied prior to GLULAM ends were painted. 3) E5: Units 41 - 44 Stoops coatings continued. 4) E6: Units 45 - 48 Stoops coatings continued. Deck framing began. 5) E8: Units 55 - 58 Deck framing completed. Observed Tyvek below deck ledger board.

#### TESTS/INSPECTIONS -

Building B Unit 3 Kitchen Window Installed & Rafter Repair Completed

**Building B Unit 3 Side Window Installed** 

**Building B Unit 7 Side Windows Installed** 

**Building C2 Unit 15 Decking Installed** 