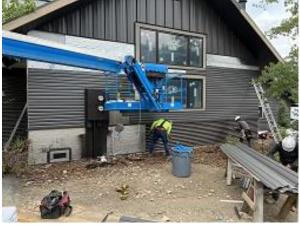

Observations – 1) B: Units 3 - 7 kitchen windows installed. Observed unit 6 installed an awning temporarily instead of casement which was not delivered on site and has been ordered. Units 3, 4 & 5 rafter repairs completed. 2) C2: Unit 15 decking & fascia installed. Observed no expansion joint between decking an back of fascia. Fascia screws not aligned nor set with fascia drill bit as required. Fascia was applied prior to GLULAM ends were painted. 3) E5: Units 41 - 44 Stoops coatings continued. 4) E6: Units 45 - 48 Stoops coatings continued. Deck framing began. 5) E8: Units 55 - 58 Deck framing completed. Observed Tyvek below deck ledger board.

#### TESTS/INSPECTIONS -

Building B Unit 3 Kitchen Window Installed & Rafter Repair Completed

**Building B Unit 3 Side Window Installed** 

**Building B Unit 7 Side Windows Installed** 

**Building C2 Unit 15 Decking Installed** 