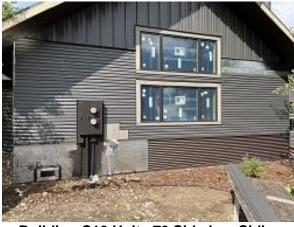

Observations – 1) B: Units 3 - 7 soffit, fascia, base & wainscot flashing installation continued. 2) C8: Units 65 & 66 Crawl Space Radon System installed. 3) C10 Units 69 & 70 corrugated and lap siding installation continued. Unit 70 deck door removed. Observed mold at threshold and remediation. 4) E6: Units 45 & 48 radon system exhausts installed. 5) E7: units 51 & 52 stoop refinishing continued.

#### **TESTS/INSPECTIONS** -

**Building B Units 5 Front Soffit Installed** 

**Building B Units 6 & 7 Front Soffit Installed** 

Building C10 Units 69 Side & Front Lap Siding Installed

Building C10 Units 70 Side Lap Siding Installed