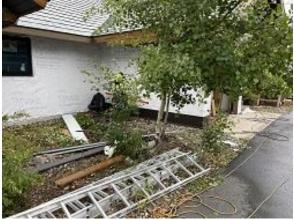

Observations – 1) B: Units 3 - 7 kitchen windows installed. Observed unit 6 installed an awning temporarily instead of casement which was not delivered on site and has been ordered. Units 3, 4 & 5 rafter repairs completed. 2) C2: Unit 15 decking & fascia installed. Observed no expansion joint between decking an back of fascia. Fascia screws not aligned nor set with fascia drill bit as required. Fascia was applied prior to GLULAM ends were painted. 3) E5: Units 41 - 44 Stoops coatings continued. 4) E6: Units 45 - 48 Stoops coatings continued. Deck framing began. 5) E8: Units 55 - 58 Deck framing completed. Observed Tyvek below deck ledger board.

#### TESTS/INSPECTIONS -

Building B Unit 3 Kitchen Window Installed & Rafter Repair Completed

**Building B Unit 3 Side Window Installed** 

**Building B Unit 7 Side Windows Installed** 

**Building C2 Unit 15 Decking Installed** 