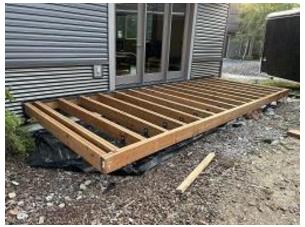

Observations – 1) B: Units 3 - 7 kitchen windows installed. Observed unit 6 installed an awning temporarily instead of casement which was not delivered on site and has been ordered. Units 3, 4 & 5 rafter repairs completed. 2) C2: Unit 15 decking & fascia installed. Observed no expansion joint between decking an back of fascia. Fascia screws not aligned nor set with fascia drill bit as required. Fascia was applied prior to GLULAM ends were painted. 3) E5: Units 41 - 44 Stoops coatings continued. 4) E6: Units 45 - 48 Stoops coatings continued. Deck framing began. 5) E8: Units 55 - 58 Deck framing completed. Observed Tyvek below deck ledger board.

#### TESTS/INSPECTIONS -

Building B Unit 3 Kitchen Window Installed & Rafter Repair Completed

**Building B Unit 3 Side Window Installed** 

**Building B Unit 7 Side Windows Installed** 

**Building C2 Unit 15 Decking Installed** 