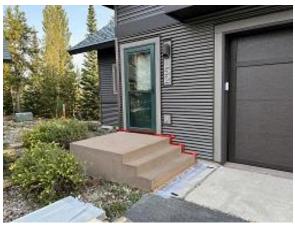

Observations – 1) B: Units 3 - 7 soffit, fascia, base & wainscot flashing installation continued. 2) C8: Units 65 & 66 Crawl Space Radon System installed. 3) C10 Units 69 & 70 corrugated and lap siding installation continued. Unit 70 deck door removed. Observed mold at threshold and remediation. 4) E6: Units 45 & 48 radon system exhausts installed. 5) E7: units 51 & 52 stoop refinishing continued.

Building C10 Units 70 Deck Door Removed Mold on Threshold

Building E7 Unit 51 Stoop Concrete Coating Applied

Building E7 Unit 58 Stoop Concrete Coating Applied