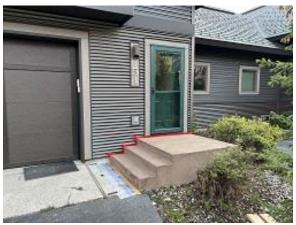

**Observations** – **1)** B: Units 3 - 7 soffit, fascia, base & wainscot flashing installation began. **2)** C10 Units 69 & 70 corrugated and lap siding installation continued. **3)** E6: Units 45 - 48 Stoops coatings continued.**4)** E7: Units 49 - 58 Stoops coatings began.

Building C10 Unit 70 Side Corrugated & Lap Siding Installed

Building E6 Unit 45 Stoop Refinishing Continued

Building E6 Unit 46 Stoop Refinishing Continued

Building E7 Unit 50 Stoop Refinishing Began