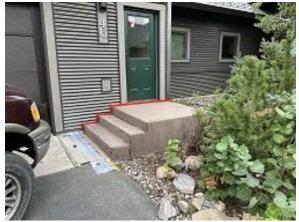

Observations – 1) B: Units 3 - 7 soffit, fascia, base & wainscot flashing installation continued. 2) C8: Units 65 & 66 Crawl Space Radon System installed. 3) C10 Units 69 & 70 corrugated and lap siding installation continued. Unit 70 deck door removed. Observed mold at threshold and remediation. 4) E6: Units 45 & 48 radon system exhausts installed. 5) E7: units 51 & 52 stoop refinishing continued.

Building C10 Units 70 Deck Door Removed Mold on Threshold

Building E7 Unit 51 Stoop Concrete Coating Applied

Building E7 Unit 58 Stoop Concrete Coating Applied