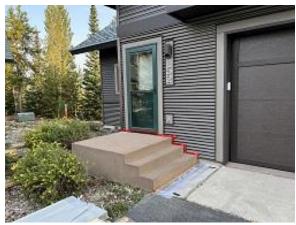

**Observations** – **1)** B: Units 3 - 7 soffit, fascia, base & wainscot flashing installation began. **2)** C10 Units 69 & 70 corrugated and lap siding installation continued. **3)** E6: Units 45 - 48 Stoops coatings continued.**4)** E7: Units 49 - 58 Stoops coatings began.

#### TESTS/INSPECTIONS -

**Building B Unit 3 Soffit & Fascia Installed** 

**Building B Unit 4 Soffit & Fascia Installed** 

Building B Units 3 - 7 Back Base & Wainscot Flashing Installed

Building C10 Unit 69 Front & Side Corrugated Siding Installed