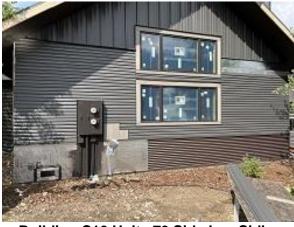

#### TESTS/INSPECTIONS -

**Building B Unit 3 Soffit & Fascia Installed** 

**Building B Unit 4 Soffit & Fascia Installed** 

Building B Units 3 - 7 Back Base & Wainscot Flashing Installed

Building C10 Unit 69 Front & Side Corrugated Siding Installed

Building C10 Unit 70 Side Corrugated & Lap Siding Installed

Building E6 Unit 45 Stoop Refinishing Continued

Building E6 Unit 46 Stoop Refinishing Continued

Building E7 Unit 50 Stoop Refinishing Began