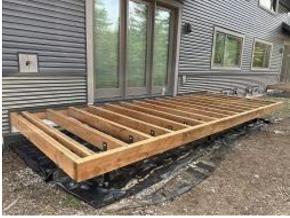

Observations – 1) B: Units 3 - 7 kitchen windows installed. Observed unit 6 installed an awning temporarily instead of casement which was not delivered on site and has been ordered. Units 3, 4 & 5 rafter repairs completed. 2) C2: Unit 15 decking & fascia installed. Observed no expansion joint between decking an back of fascia. Fascia screws not aligned nor set with fascia drill bit as required. Fascia was applied prior to GLULAM ends were painted. 3) E5: Units 41 - 44 Stoops coatings continued. 4) E6: Units 45 - 48 Stoops coatings continued. Deck framing began. 5) E8: Units 55 - 58 Deck framing completed. Observed Tyvek below deck ledger board.

#### TESTS/INSPECTIONS -

Building B Unit 3 Kitchen Window Installed & Rafter Repair Completed

**Building B Unit 3 Side Window Installed** 

**Building B Unit 7 Side Windows Installed** 

**Building C2 Unit 15 Decking Installed** 

**Building E6 Unit 45 Deck Framed** 

**Building E6 Units 46 - 48 Deck Framing** 

**Building E8 Unit 55 Deck Framing** 

**Building E8 Units 56 & 57 Deck Framing** 