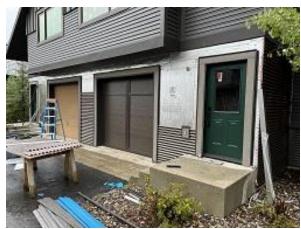

#### **TESTS/INSPECTIONS** -

**Building B Units 5 Front Soffit Installed** 

**Building B Units 6 & 7 Front Soffit Installed** 

Building C10 Units 69 Side & Front Lap Siding Installed

Building C10 Units 70 Side Lap Siding Installed

Building C10 Units 70 Deck Door Removed Mold on Threshold

Building E7 Unit 51 Stoop Concrete Coating Applied

Building E7 Unit 58 Stoop Concrete Coating Applied