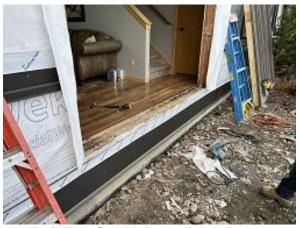

Building C10 Units 70 Deck Door Removed Mold on Threshold

Building E7 Unit 51 Stoop Concrete Coating Applied

Building E7 Unit 58 Stoop Concrete Coating Applied