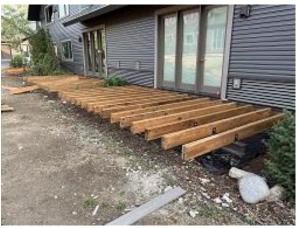

Observations – 1) B: Units 3 - 7 kitchen windows installed. Observed unit 6 installed an awning temporarily instead of casement which was not delivered on site and has been ordered. Units 3, 4 & 5 rafter repairs completed. 2) C2: Unit 15 decking & fascia installed. Observed no expansion joint between decking an back of fascia. Fascia screws not aligned nor set with fascia drill bit as required. Fascia was applied prior to GLULAM ends were painted. 3) E5: Units 41 - 44 Stoops coatings continued. 4) E6: Units 45 - 48 Stoops coatings continued. Deck framing began. 5) E8: Units 55 - 58 Deck framing completed. Observed Tyvek below deck ledger board.

#### TESTS/INSPECTIONS -

Building B Unit 3 Kitchen Window Installed & Rafter Repair Completed

**Building B Unit 3 Side Window Installed** 

**Building B Unit 7 Side Windows Installed** 

**Building C2 Unit 15 Decking Installed** 

**Building E6 Unit 45 Deck Framed** 

**Building E6 Units 46 - 48 Deck Framing** 

**Building E8 Unit 55 Deck Framing** 

**Building E8 Units 56 & 57 Deck Framing** 