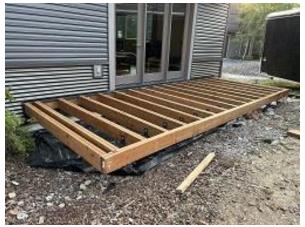

Observations – 1) B: Units 3 - 7 kitchen windows installed. Observed unit 6 installed an awning temporarily instead of casement which was not delivered on site and has been ordered. Units 3, 4 & 5 rafter repairs completed. 2) C2: Unit 15 decking & fascia installed. Observed no expansion joint between decking an back of fascia. Fascia screws not aligned nor set with fascia drill bit as required. Fascia was applied prior to GLULAM ends were painted. 3) E5: Units 41 - 44 Stoops coatings continued. 4) E6: Units 45 - 48 Stoops coatings continued. Deck framing began. 5) E8: Units 55 - 58 Deck framing completed. Observed Tyvek below deck ledger board.

#### TESTS/INSPECTIONS -

Building B Unit 3 Kitchen Window Installed & Rafter Repair Completed

**Building B Unit 3 Side Window Installed** 

**Building B Unit 7 Side Windows Installed** 

**Building C2 Unit 15 Decking Installed** 

**Building E6 Unit 45 Deck Framed** 

**Building E6 Units 46 - 48 Deck Framing** 

**Building E8 Unit 55 Deck Framing** 

**Building E8 Units 56 & 57 Deck Framing** 