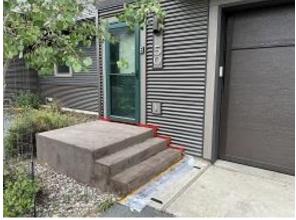

**Observations** – **1)** B: Units 3 - 7 soffit, fascia, base & wainscot flashing installation began. **2)** C10 Units 69 & 70 corrugated and lap siding installation continued. **3)** E6: Units 45 - 48 Stoops coatings continued.**4)** E7: Units 49 - 58 Stoops coatings began.

Building C10 Unit 70 Side Corrugated & Lap Siding Installed

Building E6 Unit 45 Stoop Refinishing Continued

Building E6 Unit 46 Stoop Refinishing Continued

Building E7 Unit 50 Stoop Refinishing Began