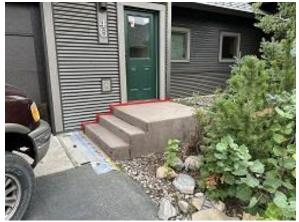

**Observations** – **1)** B: Units 3 - 7 soffit, fascia, base & wainscot flashing installation began. **2)** C10 Units 69 & 70 corrugated and lap siding installation continued. **3)** E6: Units 45 - 48 Stoops coatings continued.**4)** E7: Units 49 - 58 Stoops coatings began.

Building C10 Unit 70 Side Corrugated & Lap Siding Installed

Building E6 Unit 45 Stoop Refinishing Continued

Building E6 Unit 46 Stoop Refinishing Continued

Building E7 Unit 50 Stoop Refinishing Began