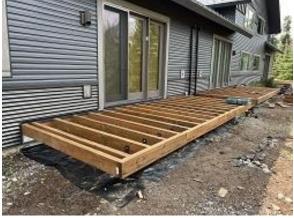

Observations – 1) B: Units 3 - 7 kitchen windows installed. Observed unit 6 installed an awning temporarily instead of casement which was not delivered on site and has been ordered. Units 3, 4 & 5 rafter repairs completed. 2) C2: Unit 15 decking & fascia installed. Observed no expansion joint between decking an back of fascia. Fascia screws not aligned nor set with fascia drill bit as required. Fascia was applied prior to GLULAM ends were painted. 3) E5: Units 41 - 44 Stoops coatings continued. 4) E6: Units 45 - 48 Stoops coatings continued. Deck framing began. 5) E8: Units 55 - 58 Deck framing completed. Observed Tyvek below deck ledger board.

#### TESTS/INSPECTIONS -

Building B Unit 3 Kitchen Window Installed & Rafter Repair Completed

**Building B Unit 3 Side Window Installed** 

**Building B Unit 7 Side Windows Installed** 

**Building C2 Unit 15 Decking Installed** 

**Building E6 Unit 45 Deck Framed** 

**Building E6 Units 46 - 48 Deck Framing** 

**Building E8 Unit 55 Deck Framing** 

**Building E8 Units 56 & 57 Deck Framing** 