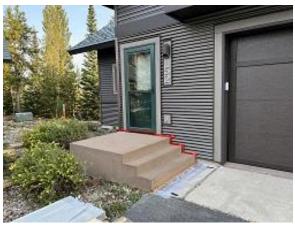

Observations – 1) B: Units 3 - 7 soffit, fascia, base & wainscot flashing installation continued. 2) C8: Units 65 & 66 Crawl Space Radon System installed. 3) C10 Units 69 & 70 corrugated and lap siding installation continued. Unit 70 deck door removed. Observed mold at threshold and remediation. 4) E6: Units 45 & 48 radon system exhausts installed. 5) E7: units 51 & 52 stoop refinishing continued.

Building C10 Units 70 Deck Door Removed Mold on Threshold

Building E7 Unit 51 Stoop Concrete Coating Applied

Building E7 Unit 58 Stoop Concrete Coating Applied

**Observations** – 1) B: Units 3 - 7 soffit, fascia, base & wainscot flashing installation continued. 2) C8: Units 65 & 66 Crawl Space Radon System installed. 3) C10 Units 69 & 70 corrugated and lap siding installation continued. Unit 70 deck door removed. Observed mold at threshold and remediation. 4) E6: Units 45 & 48 radon system exhausts installed. 5) E7: units 51 & 52 stoop refinishing continued. 6) E5: Units 41, 42 and 44 radon system vents installed. E9: Units 61 - 64 radon system vents installed.