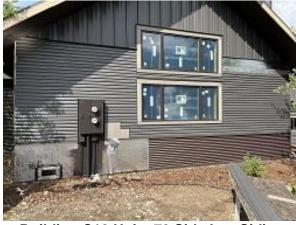

#### TESTS/INSPECTIONS -

**Building B Unit 3 Soffit & Fascia Installed** 

**Building B Unit 4 Soffit & Fascia Installed** 

Building B Units 3 - 7 Back Base & Wainscot Flashing Installed

Building C10 Unit 69 Front & Side Corrugated Siding Installed

Building C10 Unit 70 Side Corrugated & Lap Siding Installed

Building E6 Unit 45 Stoop Refinishing Continued

Building E6 Unit 46 Stoop Refinishing Continued

Building E7 Unit 50 Stoop Refinishing Began