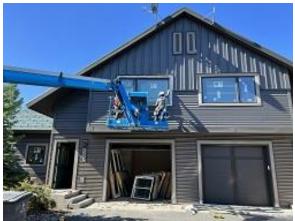

**Observations** – **1)** B: Units 3 - 7 Back & Side foam insulation board, window & door trim and j channel installed. **2)** C10 Units 69 & 70 back lap siding installation continued. **3)** D: Unit 37 deck fascia installed. **4)** E9: Units 61 - 64 decks framing completed. Observed incorrect rim joist hangers installed.

### **TESTS/INSPECTIONS**-

Building B Unit 7 Side Foam Board, J Channel, Trim Installed

Building B Unit 7 Back Foam Board & Door Trim Installed

Building C10 Units 69 & 70 Back Lap Siding Installed

Building E9 Units 62 - 63 Deck Framing Installed