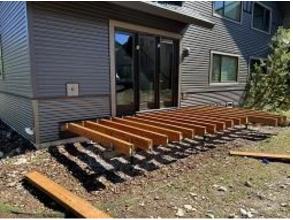

### **TESTS/INSPECTIONS**-

Building B Unit 7 Side Foam Board, J Channel, Trim Installed

Building B Unit 7 Back Foam Board & Door Trim Installed

Building C10 Units 69 & 70 Back Lap Siding Installed

Building E9 Units 62 - 63 Deck Framing Installed

Building E9 Unit 61 Decking Boards Installed

Building E9 Unit 61 Observed Incorrect Joist Hanger Installed