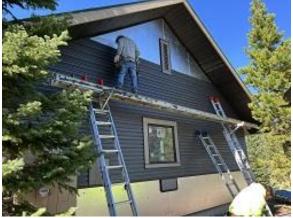

**Observations** – **1)** B: Units 3 - 7 lap & corrugated siding installation continued. **2)** C5: Unit 40 Deck framing began **3)** C6: Unit 54 Deck framing began. **4)** C9: Unit 68 Deck framing began. **5)** E6: Unit 48 Deck framing continued. Unit 45 Deck fascia installed.

### **TESTS/INSPECTIONS -**

Building B Unit 3 Side Lap Siding Installed

Building C6 Unit 53 Deck Framing Installed

Building E6 Unit 48 Deck Framing Installed

Building C5 Unit 40 Deck Framing Installed

Building C9 Unit 68 Deck Framing Installed