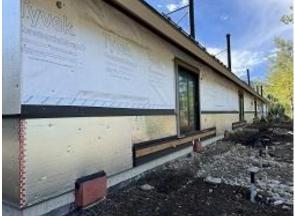

**Observations** – **1)** B: Units 3 - 7 Back & Side foam insulation board, window & door trim and j channel installed. **2)** C10 Units 69 & 70 back lap siding installation continued. **3)** D: Unit 37 deck fascia installed. **4)** E9: Units 61 - 64 decks framing completed. Observed incorrect rim joist hangers installed.

### **TESTS/INSPECTIONS**-

Building B Unit 7 Side Foam Board, J Channel, Trim Installed

Building B Unit 7 Back Foam Board & Door Trim Installed

Building C10 Units 69 & 70 Back Lap Siding Installed

Building E9 Units 62 - 63 Deck Framing Installed