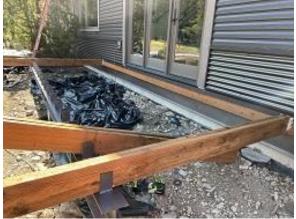

**Observations** – 1) C2: Unit 14 deck door removed and replaced with correct door completed. 2) C4: Unit 34 deck door install completed. Unit 35 deck door removed pan & flashing installed and door reinstalled until new door arrives completed. 3) D: Units 36 - 38 crawl space vapor barriers and radon reduction systems installed. Unit 37 deck railing installed. Observed one missing railing post bolt and three loose bolts. 4) E5: Unit 43 Partial installation of crawl space vapor barrier and radon reduction system due to water accumulation on one side because of sump pump failure not due to radon system installers work. Sump pump must be remedied prior to completion of radon system installation.

### **TESTS/INSPECTIONS**-

Building C4 Unit 34 Deck Door Installed

Building D Unit 37 Deck Railing Installed

Building C4 Unit 35 Deck Door Installed

Building D Unit 36 Radon System Exhaust Penetration