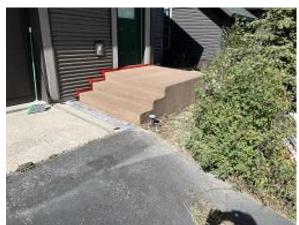

**Observations** – **1)** B: Units 3 - 7 lap & corrugated siding continued. **2)** C2: Unit 14 deck door removed and replaced with correct door. **3)** C4: Unit 34 deck door installed. Unit 35 deck door removed pan & flashing installed and door reinstalled until new door arrives. **4)** C6: Unit 54 window removal & replacement to correct errors completed. **5)** C7: Unit 60 window removal & replacement to correct errors completed. **5)** C7: Unit 60 window removal & replacement to correct errors completed. **6)** C7: Unit 60 window removal & replacement to correct errors completed. **7)** E8: Units 55 - 58 stoop refinishing continued **8)** E9: Units 61 - 64 deck fascia installed. Observed incorrect rim joist hangers installed. Stoop refinishing continued. **9)** C7: Unites 59 & 60 Stoop refinishing continued.

Unit 60 Back Lower Window Install Removing Insulation Board behind Siding & Cut Tyvek

Building C7 Unit 60 Stoop Refinishing

Building E5 Units 42 & 43 Deck Fascia Installed

Building E8 Unit 57 Stoop Refinishing

Building E9 Unit 61 Stoop Refinishing