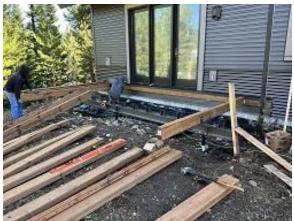

**Observations** – **1)** B: Units 3 - 7 lap & corrugated siding installation continued. **2)** C5: Unit 40 Deck framing began **3)** C6: Unit 54 Deck framing began. **4)** C9: Unit 68 Deck framing began. **5)** E6: Unit 48 Deck framing continued. Unit 45 Deck fascia installed.

### **TESTS/INSPECTIONS -**

Building B Unit 3 Side Lap Siding Installed

Building C6 Unit 53 Deck Framing Installed

Building E6 Unit 48 Deck Framing Installed

Building C5 Unit 40 Deck Framing Installed

Building C9 Unit 68 Deck Framing Installed