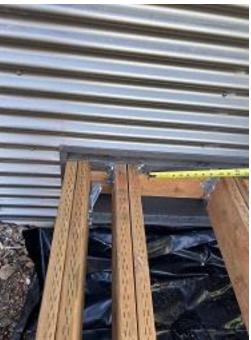

**Observations** – **1)** B: Units 3 - 7 Back & Side foam insulation board, window & door trim and j channel installation continued. **2)** C3: Unit 33 deck framing began. Observed bolts missing at beam to helical piers and washers used on bolts for joist bracket causing less than optimal threads attached. **3)** C6: Unit 54 window removal & replacement to correct errors began. Units 53 & 54 satellite dishes installed. Stoop refinishing continued. **4)** C7: Unit 60 window removal & replacement to correct errors began. Observed during back lower window removal severe cuts in Tyvek that will need repaired prior to window reinstallation. **5)** C10: Units 69 & 70 back lap & snap batten siding installation continued. **6)** D: Unit 37 deck fascia installed. **7)** E8: Units 55 - 58 stoop refinishing began. **8)** E9: Units 61 - 64 decks framing completed. Observed incorrect rim joist hangers installed.

Building D Units 36 & 37 Deck Fascia Installed

Building E8 Unit 55 Stoop Refinishing

Building E9 Unit 62 Observed Incorrect Deck Joist Hanger Installed