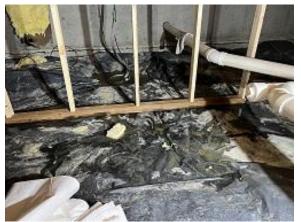

# Daily Observation Report – cont.

Building D Unit 38 Radon System Exhaust Penetration

Building E5 Unit 43 Radon System Exhaust Installed

Building E5 Unit 43 Crawl Space Standing Water At Sump Pump