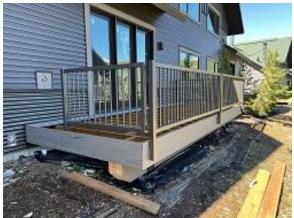

**Observations** – 1) C2: Unit 14 deck door removed and replaced with correct door completed. 2) C4: Unit 34 deck door install completed. Unit 35 deck door removed pan & flashing installed and door reinstalled until new door arrives completed. 3) D: Units 36 - 38 crawl space vapor barriers and radon reduction systems installed. Unit 37 deck railing installed. Observed one missing railing post bolt and three loose bolts. 4) E5: Unit 43 Partial installation of crawl space vapor barrier and radon reduction system due to water accumulation on one side because of sump pump failure not due to radon system installers work. Sump pump must be remedied prior to completion of radon system installation.

### **TESTS/INSPECTIONS**-

Building C4 Unit 34 Deck Door Installed

Building D Unit 37 Deck Railing Installed

Building C4 Unit 35 Deck Door Installed

Building D Unit 36 Radon System Exhaust Penetration