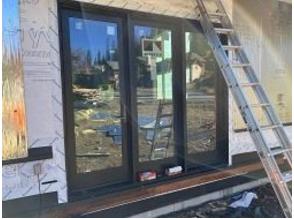

**Observations** – **1)** B: Units 3 - 7 lap & corrugated siding continued. **2)** C2: Unit 14 deck door removed and replaced with correct door. **3)** C4: Unit 34 deck door installed. Unit 35 deck door removed pan & flashing installed and door reinstalled until new door arrives. **4)** C6: Unit 54 window removal & replacement to correct errors completed. **5)** C7: Unit 60 window removal & replacement to correct errors completed. **5)** C7: Unit 60 window removal & replacement to correct errors completed. **6)** C7: Unit 60 window removal & replacement to correct errors completed. **7)** E8: Units 55 - 58 stoop refinishing continued **8)** E9: Units 61 - 64 deck fascia installed. Observed incorrect rim joist hangers installed. Stoop refinishing continued. **9)** C7: Unites 59 & 60 Stoop refinishing continued.

Unit 60 Back Lower Window Install Removing Insulation Board behind Siding & Cut Tyvek

Building C7 Unit 60 Stoop Refinishing

Building E5 Units 42 & 43 Deck Fascia Installed

Building E8 Unit 57 Stoop Refinishing