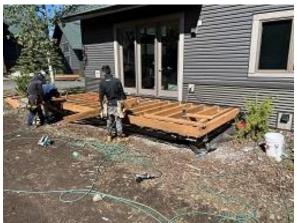

**Observations** – **1)** B: Units 3 - 7 lap & corrugated siding installation continued. **2)** C5: Unit 40 Deck framing began **3)** C6: Unit 54 Deck framing began. **4)** C9: Unit 68 Deck framing began. **5)** E6: Unit 48 Deck framing continued. Unit 45 Deck fascia installed.

### **TESTS/INSPECTIONS -**

Building B Unit 3 Side Lap Siding Installed

Building C6 Unit 53 Deck Framing Installed

Building E6 Unit 48 Deck Framing Installed

Building C5 Unit 40 Deck Framing Installed

Building C9 Unit 68 Deck Framing Installed