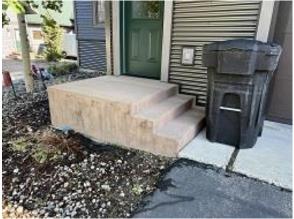

*6)** C7: Unit 60 window removal & replacement to correct errors completed. **7)** E8: Units 55 - 58 stoop refinishing continued **8)** E9: Units 61 - 64 deck fascia installed. Observed incorrect rim joist hangers installed. Stoop refinishing continued. **9)** C7: Unites 59 & 60 Stoop refinishing continued.

## **TESTS/INSPECTIONS**-





Building C2 Unit 14 Deck Door Correct Replacement Installed



Building C4 Unit 35 Deck Door Flashing Installed



Building C6 Unit 54 Back Upper Window Correctly Installed



Building C7 Unit 60 Back Upper Window Correctly Installed



Unit 60 Back Lower Window Install Removing Insulation Board behind Siding & Cut Tyvek



Building C7 Unit 60 Stoop Refinishing





Building E5 Units 42 & 43 Deck Fascia Installed



Building E8 Unit 57 Stoop Refinishing



Building E9 Unit 61 Stoop Refinishing



## **Daily Observation Report**

Date of Report: Sept 22, 2022 Prepared By: Jim Goveia

**PROJECT:** BIG HORN CONDO SIDING REPLACEMENT & EXTERIOR UPGRADES PHASE 2

**Report #:** P2-266

ADDRESS: RUNNING BEAR ROAD

## WEATHER

| TEMPERATURE           | A.M          | P.M          |
|-----------------------|--------------|--------------|
| Low Temperature: 45*  | Rain         | Windy        |
| High Temperature: 65* | X Foggy Rain | Clear        |
|                       | Clear        | Snow         |
| CONDITIONS            | Other        | X Foggy Rain |
|                       |              |              |

## CREW ON SITE

| Plasterers  | Finish Carpenters    |     | Plumbers                   | 2  | Railing Installers      |
|-------------|-