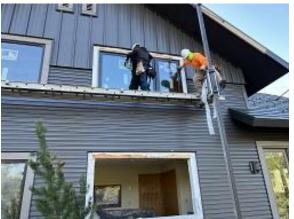

**Observations** – **1)** B: Units 3 - 7 Back & Side foam insulation board, window & door trim and j channel installation continued. **2)** C3: Unit 33 deck framing began. Observed bolts missing at beam to helical piers and washers used on bolts for joist bracket causing less than optimal threads attached. **3)** C6: Unit 54 window removal & replacement to correct errors began. Units 53 & 54 satellite dishes installed. Stoop refinishing continued. **4)** C7: Unit 60 window removal & replacement to correct errors began. Observed during back lower window removal severe cuts in Tyvek that will need repaired prior to window reinstallation. **5)** C10: Units 69 & 70 back lap & snap batten siding installation continued. **6)** D: Unit 37 deck fascia installed. **7)** E8: Units 55 - 58 stoop refinishing began. **8)** E9: Units 61 - 64 decks framing completed. Observed incorrect rim joist hangers installed.

## **TESTS/INSPECTIONS**-

Building B Unit 3 Side Insulation Board, Window & Louver Trim Installed

Building C3 Unit 33 Deck Framing Installed

Building B Units 3 - 7 Back Insulation Board Installed

Building C6 Unit 54 Front Upper Window Installed