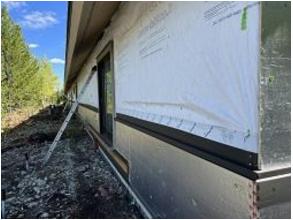

**Observations** – **1)** B: Units 3 - 7 Back & Side foam insulation board, window & door trim and j channel installation continued. **2)** C3: Unit 33 deck framing began. Observed bolts missing at beam to helical piers and washers used on bolts for joist bracket causing less than optimal threads attached. **3)** C6: Unit 54 window removal & replacement to correct errors began. Units 53 & 54 satellite dishes installed. Stoop refinishing continued. **4)** C7: Unit 60 window removal & replacement to correct errors began. Observed during back lower window removal severe cuts in Tyvek that will need repaired prior to window reinstallation. **5)** C10: Units 69 & 70 back lap & snap batten siding installation continued. **6)** D: Unit 37 deck fascia installed. **7)** E8: Units 55 - 58 stoop refinishing began. **8)** E9: Units 61 - 64 decks framing completed. Observed incorrect rim joist hangers installed.

Building C7 Unit 60 Back Lower Window Observed Tyvek Cut At J Channel

Building C6 Units 53 & 54 Stoops Refinishing and Satellite Installed

Building C6 Unit 60 Front Upper Window Installed

Building C10 Units 69 & 70 Lap & Snap Batten Installed