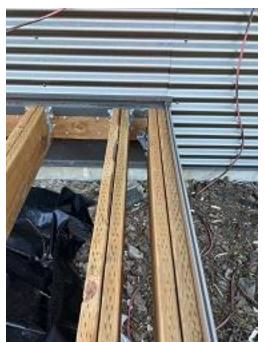

**Observations** – **1)** B: Units 3 - 7 Back & Side foam insulation board, window & door trim and j channel installed. **2)** C10 Units 69 & 70 back lap siding installation continued. **3)** D: Unit 37 deck fascia installed. **4)** E9: Units 61 - 64 decks framing completed. Observed incorrect rim joist hangers installed.

### **TESTS/INSPECTIONS**-

Building B Unit 7 Side Foam Board, J Channel, Trim Installed

Building B Unit 7 Back Foam Board & Door Trim Installed

Building C10 Units 69 & 70 Back Lap Siding Installed

Building E9 Units 62 - 63 Deck Framing Installed

Building E9 Unit 61 Decking Boards Installed

Building E9 Unit 61 Observed Incorrect Joist Hanger Installed