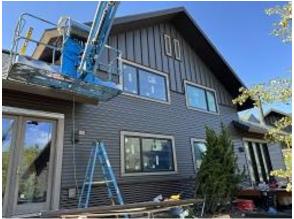

**Observations** – **1)** B: Units 3 - 7 Back & Side foam insulation board, window & door trim and j channel installation continued. **2)** C3: Unit 33 deck framing began. Observed bolts missing at beam to helical piers and washers used on bolts for joist bracket causing less than optimal threads attached. **3)** C6: Unit 54 window removal & replacement to correct errors began. Units 53 & 54 satellite dishes installed. Stoop refinishing continued. **4)** C7: Unit 60 window removal & replacement to correct errors began. Observed during back lower window removal severe cuts in Tyvek that will need repaired prior to window reinstallation. **5)** C10: Units 69 & 70 back lap & snap batten siding installation continued. **6)** D: Unit 37 deck fascia installed. **7)** E8: Units 55 - 58 stoop refinishing began. **8)** E9: Units 61 - 64 decks framing completed. Observed incorrect rim joist hangers installed.

## **TESTS/INSPECTIONS**-

Building B Unit 3 Side Insulation Board, Window & Louver Trim Installed

Building C3 Unit 33 Deck Framing Installed

Building B Units 3 - 7 Back Insulation Board Installed

Building C6 Unit 54 Front Upper Window Installed