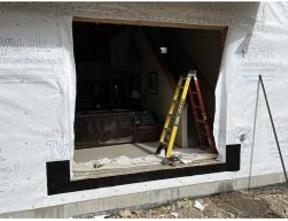

**Observations** – **1)** B: Units 3 - 7 Back & Side foam insulation board, window & door trim and j channel installation continued. **2)** C3: Unit 33 deck framing began. Observed bolts missing at beam to helical piers and washers used on bolts for joist bracket causing less than optimal threads attached. **3)** C6: Unit 54 window removal & replacement to correct errors began. Units 53 & 54 satellite dishes installed. Stoop refinishing continued. **4)** C7: Unit 60 window removal & replacement to correct errors began. Observed during back lower window removal severe cuts in Tyvek that will need repaired prior to window reinstallation. **5)** C10: Units 69 & 70 back lap & snap batten siding installation continued. **6)** D: Unit 37 deck fascia installed. **7)** E8: Units 55 - 58 stoop refinishing began. **8)** E9: Units 61 - 64 decks framing completed. Observed incorrect rim joist hangers installed.

Building C7 Unit 60 Back Lower Window Observed Tyvek Cut At J Channel

Building C6 Units 53 & 54 Stoops Refinishing and Satellite Installed

Building C6 Unit 60 Front Upper Window Installed

Building C10 Units 69 & 70 Lap & Snap Batten Installed