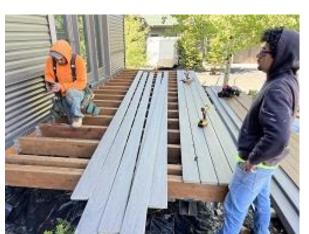

Building E9 Unit 61 Decking Boards Installed

Building E9 Unit 61 Observed Incorrect Joist Hanger Installed

### **TESTS/INSPECTIONS**-

Building B Unit 7 Side Foam Board, J Channel, Trim Installed

Building B Unit 7 Back Foam Board & Door Trim Installed

Building C10 Units 69 & 70 Back Lap Siding Installed

Building E9 Units 62 - 63 Deck Framing Installed