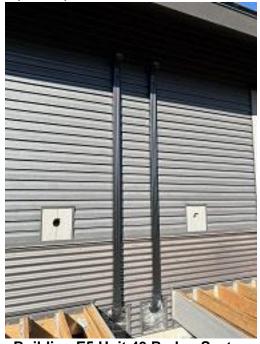

Unit 60 Back Lower Window Install Removing Insulation Board behind Siding & Cut Tyvek

Building C7 Unit 60 Stoop Refinishing

Building E5 Units 42 & 43 Deck Fascia Installed

Building E8 Unit 57 Stoop Refinishing