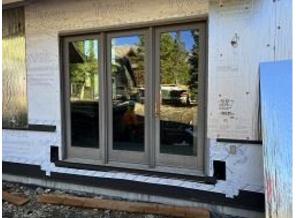

**Observations** – **1)** B: Units 3 - 7 Back & Side foam insulation board, window & door trim and j channel installed. **2)** C10 Units 69 & 70 back lap siding installation continued. **3)** D: Unit 37 deck fascia installed. **4)** E9: Units 61 - 64 decks framing completed. Observed incorrect rim joist hangers installed.

### **TESTS/INSPECTIONS**-

Building B Unit 7 Side Foam Board, J Channel, Trim Installed

Building B Unit 7 Back Foam Board & Door Trim Installed

Building C10 Units 69 & 70 Back Lap Siding Installed

Building E9 Units 62 - 63 Deck Framing Installed