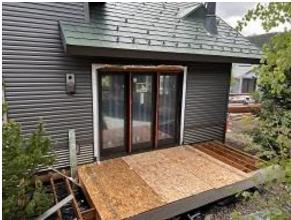

**Observations** – **1)** B: Units 3 - 7 lap & corrugated siding continued. **2)** C2: Unit 14 deck door removed and replaced with correct door. **3)** C4: Unit 34 deck door installed. Unit 35 deck door removed pan & flashing installed and door reinstalled until new door arrives. **4)** C6: Unit 54 window removal & replacement to correct errors completed. **5)** C7: Unit 60 window removal & replacement to correct errors completed. **5)** C7: Unit 60 window removal & replacement to correct errors completed. **6)** C7: Unit 60 window removal & replacement to correct errors completed. **7)** E8: Units 55 - 58 stoop refinishing continued **8)** E9: Units 61 - 64 deck fascia installed. Observed incorrect rim joist hangers installed. Stoop refinishing continued. **9)** C7: Unites 59 & 60 Stoop refinishing continued.

## **TESTS/INSPECTIONS**-

Building C2 Unit 14 Deck Door Correct Replacement Installed

Building C4 Unit 35 Deck Door Flashing Installed

Building C6 Unit 54 Back Upper Window Correctly Installed

Building C7 Unit 60 Back Upper Window Correctly Installed

Unit 60 Back Lower Window Install Removing Insulation Board behind Siding & Cut Tyvek

Building C7 Unit 60 Stoop Refinishing

Building E5 Units 42 & 43 Deck Fascia Installed

Building E8 Unit 57 Stoop Refinishing