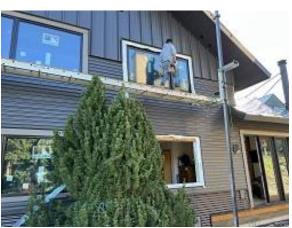

**Observations** – **1)** B: Units 3 - 7 Back & Side foam insulation board, window & door trim and j channel installation continued. **2)** C3: Unit 33 deck framing began. Observed bolts missing at beam to helical piers and washers used on bolts for joist bracket causing less than optimal threads attached. **3)** C6: Unit 54 window removal & replacement to correct errors began. Units 53 & 54 satellite dishes installed. Stoop refinishing continued. **4)** C7: Unit 60 window removal & replacement to correct errors began. Observed during back lower window removal severe cuts in Tyvek that will need repaired prior to window reinstallation. **5)** C10: Units 69 & 70 back lap & snap batten siding installation continued. **6)** D: Unit 37 deck fascia installed. **7)** E8: Units 55 - 58 stoop refinishing began. **8)** E9: Units 61 - 64 decks framing completed. Observed incorrect rim joist hangers installed.

Building C7 Unit 60 Back Lower Window Observed Tyvek Cut At J Channel

Building C6 Units 53 & 54 Stoops Refinishing and Satellite Installed

Building C6 Unit 60 Front Upper Window Installed

Building C10 Units 69 & 70 Lap & Snap Batten Installed