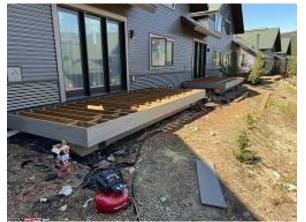

**Observations** – **1)** B: Units 3 - 7 lap & corrugated siding installation continued. **2)** C5: Unit 40 Deck framing began **3)** C6: Unit 54 Deck framing began. **4)** C9: Unit 68 Deck framing began. **5)** E6: Unit 48 Deck framing continued. Unit 45 Deck fascia installed.

### **TESTS/INSPECTIONS -**

Building B Unit 3 Side Lap Siding Installed

Building C6 Unit 53 Deck Framing Installed

Building E6 Unit 48 Deck Framing Installed

Building C5 Unit 40 Deck Framing Installed

Building C9 Unit 68 Deck Framing Installed