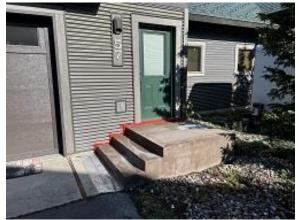

eplacement to correct errors completed. **6)** C7: Unit 60 window removal & replacement to correct errors completed. **7)** E8: Units 55 - 58 stoop refinishing continued **8)** E9: Units 61 - 64 deck fascia installed. Observed incorrect rim joist hangers installed. Stoop refinishing continued. **9)** C7: Unites 59 & 60 Stoop refinishing continued.

## **TESTS/INSPECTIONS**-





Building C2 Unit 14 Deck Door Correct Replacement Installed



Building C4 Unit 35 Deck Door Flashing Installed



Building C6 Unit 54 Back Upper Window Correctly Installed



Building C7 Unit 60 Back Upper Window Correctly Installed



Unit 60 Back Lower Window Install Removing Insulation Board behind Siding & Cut Tyvek



Building C7 Unit 60 Stoop Refinishing





Building E5 Units 42 & 43 Deck Fascia Installed



Building E8 Unit 57 Stoop Refinishing



Building E9 Unit 61 Stoop Refinishing



## **Daily Observation Report**

Date of Report: Sept 22, 2022 Prepared By: Jim Goveia

**PROJECT:** BIG HORN CONDO SIDING REPLACEMENT & EXTERIOR UPGRADES PHASE 2

**Report #:** P2-266

ADDRESS: RUNNING BEAR ROAD

## WEATHER

| TEMPERATURE           | A.M          | P.M          |
|-----------------------|--------------|--------------|
| Low Temperature: 45*  | Rain         | Windy        |
| High Temperature: 65* | X Foggy Rain | Clear        |
|                       | Clear        | Snow         |
| CONDITIONS            | Other        | X Foggy Rain |
|                       |              |              |

## CREW ON SITE

| Plasterers  | Finish Carpenters    |     | Plumbers                   | 2  | R