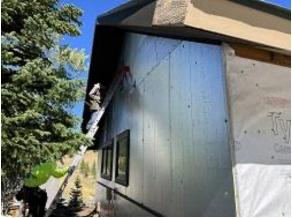

**Observations** – **1)** B: Units 3 - 7 Back & Side foam insulation board, window & door trim and j channel installed. **2)** C10 Units 69 & 70 back lap siding installation continued. **3)** D: Unit 37 deck fascia installed. **4)** E9: Units 61 - 64 decks framing completed. Observed incorrect rim joist hangers installed.

### **TESTS/INSPECTIONS**-

Building B Unit 7 Side Foam Board, J Channel, Trim Installed

Building B Unit 7 Back Foam Board & Door Trim Installed

Building C10 Units 69 & 70 Back Lap Siding Installed

Building E9 Units 62 - 63 Deck Framing Installed