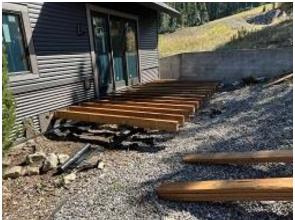

### **TESTS/INSPECTIONS**-

Building B Unit 7 Side Foam Board, J Channel, Trim Installed

Building B Unit 7 Back Foam Board & Door Trim Installed

Building C10 Units 69 & 70 Back Lap Siding Installed

Building E9 Units 62 - 63 Deck Framing Installed

Building E9 Unit 61 Decking Boards Installed

Building E9 Unit 61 Observed Incorrect Joist Hanger Installed