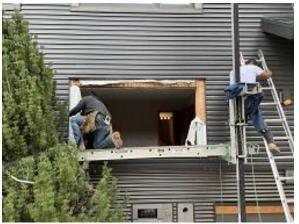

**Observations** – **1)** B: Units 3 - 7 Back & Side foam insulation board, window & door trim and j channel installation continued. **2)** C3: Unit 33 deck framing began. Observed bolts missing at beam to helical piers and washers used on bolts for joist bracket causing less than optimal threads attached. **3)** C6: Unit 54 window removal & replacement to correct errors began. Units 53 & 54 satellite dishes installed. Stoop refinishing continued. **4)** C7: Unit 60 window removal & replacement to correct errors began. Observed during back lower window removal severe cuts in Tyvek that will need repaired prior to window reinstallation. **5)** C10: Units 69 & 70 back lap & snap batten siding installation continued. **6)** D: Unit 37 deck fascia installed. **7)** E8: Units 55 - 58 stoop refinishing began. **8)** E9: Units 61 - 64 decks framing completed. Observed incorrect rim joist hangers installed.

Building C7 Unit 60 Back Lower Window Observed Tyvek Cut At J Channel

Building C6 Units 53 & 54 Stoops Refinishing and Satellite Installed

Building C6 Unit 60 Front Upper Window Installed

Building C10 Units 69 & 70 Lap & Snap Batten Installed