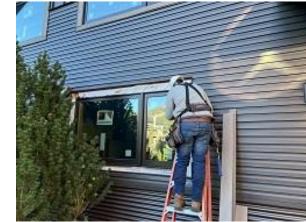

**Observations** – **1)** B: Units 3 - 7 Back & Side foam insulation board, window & door trim and j channel installation continued. **2)** C3: Unit 33 deck framing began. Observed bolts missing at beam to helical piers and washers used on bolts for joist bracket causing less than optimal threads attached. **3)** C6: Unit 54 window removal & replacement to correct errors began. Units 53 & 54 satellite dishes installed. Stoop refinishing continued. **4)** C7: Unit 60 window removal & replacement to correct errors began. Observed during back lower window removal severe cuts in Tyvek that will need repaired prior to window reinstallation. **5)** C10: Units 69 & 70 back lap & snap batten siding installation continued. **6)** D: Unit 37 deck fascia installed. **7)** E8: Units 55 - 58 stoop refinishing began. **8)** E9: Units 61 - 64 decks framing completed. Observed incorrect rim joist hangers installed.

Building C7 Unit 60 Back Lower Window Observed Tyvek Cut At J Channel

Building C6 Units 53 & 54 Stoops Refinishing and Satellite Installed

Building C6 Unit 60 Front Upper Window Installed

Building C10 Units 69 & 70 Lap & Snap Batten Installed