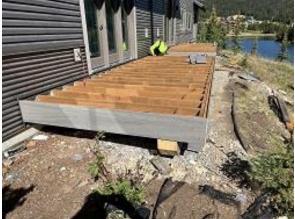

**Observations** – **1)** B: Units 3 - 7 lap & corrugated siding installation continued. **2)** C5: Unit 40 Deck framing began **3)** C6: Unit 54 Deck framing began. **4)** C9: Unit 68 Deck framing began. **5)** E6: Unit 48 Deck framing continued. Unit 45 Deck fascia installed.

### **TESTS/INSPECTIONS -**

Building B Unit 3 Side Lap Siding Installed

Building C6 Unit 53 Deck Framing Installed

Building E6 Unit 48 Deck Framing Installed

Building C5 Unit 40 Deck Framing Installed

Building C9 Unit 68 Deck Framing Installed