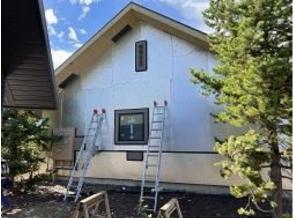

**Observations** – **1)** B: Units 3 - 7 Back & Side foam insulation board, window & door trim and j channel installed. **2)** C10 Units 69 & 70 back lap siding installation continued. **3)** D: Unit 37 deck fascia installed. **4)** E9: Units 61 - 64 decks framing completed. Observed incorrect rim joist hangers installed.

### **TESTS/INSPECTIONS**-

Building B Unit 7 Side Foam Board, J Channel, Trim Installed

Building B Unit 7 Back Foam Board & Door Trim Installed

Building C10 Units 69 & 70 Back Lap Siding Installed

Building E9 Units 62 - 63 Deck Framing Installed