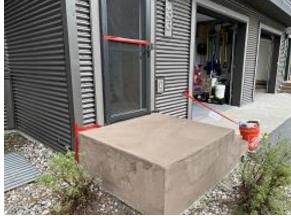

### **Daily Observation Report – cont**

Observations – 1) A: Units 1 & 2 front corrugated siding installation continued. Observed unit 1: Chipped tile at slider and missing plugs. Unit 2: Front door hardware not plumb, missing lower jamb tabs, strike plate missing, touch up paint. Kitchen bottom shims not at corners. Slider missing plugs. 2) B: Units 3 - 7 front door installation completed. Observed Unit 3: Front door missing lower jamb tabs, keypad not set, strike plate missing touch up paint. Slider missing plugs. Unit 4: Front door hardware not plumb, missing lower jamb tabs & strike plate. Slider missing plugs. Unit 5: Front door hardware not plumb, missing lower jamb tabs & strike plate, keypad not set. Slider latch sticks, hardware needs adjustment, plugs missing. Unit 6: Front door hardware not complete, missing lower jamb tabs & strike plate. Slider plugs missing. Unit 7: Front door hardware not plumb, missing lower jamb tabs & strike plate. Slider missing plugs. 3) C3: Unit 33 bathrooms exhaust vents blockout installed. Units 33 & 32 stoops coatings began and crawl space radon systems installed. 4) C4: Units 34 & 35 stoops coatings began. 5) C5: Units 39 & 40 crawl space radon systems installed. 6) D: Unit 36 - 38 Stoops coatings began. 7) E5: Units 41 & 42 deck framing began. Observed unit 41 - 43 deck ledger boards had cracks longer than 3" that needed replacement. Unit 42 & 43 deck ledger boards were replaced. 8) E8: Units 55 - 58 radon system exhaust downspouts installed.

## Daily Observation Report - cont.

Building C3 Unit 33 Back Bathroom Vents Blockout Installed

**Building C3 Unit 33 Stoop Coating Began** 

**Building C4 Unit 35 Stoop Coating Began** 

**Building C4 Unit 37 Stoop Coating Began** 