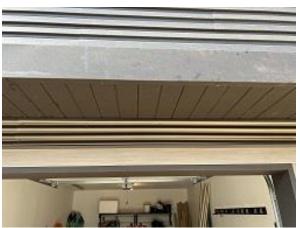

**Observations** – **1)** A: Units 1 & 2 removed & installed correct type of windows. **2)** B: Units 3 - 7 front door installation began. **3)** C6: Units 53 & 54 Back & sides snap batten & lap siding installation continued. Front diverters installed with too obtuse angle. Observed large quantities of touch up paint on belly band and soffit. **4)** D: Unit 38 adjusted side lower window to properly align with upper window.

## Daily Observation Report - cont.

Building A Unit 2 Side Windows
Trim Reinstalled

Building A Unit 1 Kitchen & Side Windows Reinstalled

Building C6 Unit 54 Diverter Installed Appears Too Obtuse an Angle