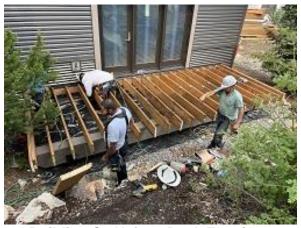

Observations – 1) A: Units 1 & 2 back corrugated siding installed. 2) C1: Units 12 & 13 Deck framing.

3) C10: Unit 69 Deck framing began. 4) E5: Units 41 - 44 Stoops coatings began. Unit 38 deck framing.

## **Daily Observation Report – cont.**

Building A Units 1 & 2 Back Corrugated Siding Installed

**Building C1 Units 12 & 13 Deck Framing** 

**Building C10 Unit 69 Deck Framing** 

**Building E5 Unit 42 Stoop Coating Began** 

**Building E5 Unit 43 Deck Framing** 

**Building E6 Unit 45 Stoop Coating Began**