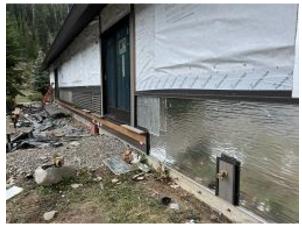

Building C6 Units 53 & 54 Back Snap Batten & Lap Siding Installed

Building C6 Unit 53 Front Belly Band Touch Up Paint

Building C6 Unit 53 Front Soffit Touch Up Paint