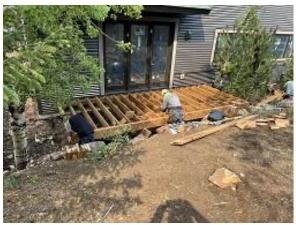

### **Daily Observation Report – cont**

Observations – 1) A: Units 1 & 2 front corrugated siding installation continued. Observed unit 1: Chipped tile at slider and missing plugs. Unit 2: Front door hardware not plumb, missing lower jamb tabs, strike plate missing, touch up paint. Kitchen bottom shims not at corners. Slider missing plugs. 2) B: Units 3 - 7 front door installation completed. Observed Unit 3: Front door missing lower jamb tabs, keypad not set, strike plate missing touch up paint. Slider missing plugs. Unit 4: Front door hardware not plumb, missing lower jamb tabs & strike plate. Slider missing plugs. Unit 5: Front door hardware not plumb, missing lower jamb tabs & strike plate, keypad not set. Slider latch sticks, hardware needs adjustment, plugs missing. Unit 6: Front door hardware not complete, missing lower jamb tabs & strike plate. Slider plugs missing. Unit 7: Front door hardware not plumb, missing lower jamb tabs & strike plate. Slider missing plugs. 3) C3: Unit 33 bathrooms exhaust vents blockout installed. Units 33 & 32 stoops coatings began and crawl space radon systems installed. 4) C4: Units 34 & 35 stoops coatings began. 5) C5: Units 39 & 40 crawl space radon systems installed. 6) D: Unit 36 - 38 Stoops coatings began. 7) E5: Units 41 & 42 deck framing began. Observed unit 41 - 43 deck ledger boards had cracks longer than 3" that needed replacement. Unit 42 & 43 deck ledger boards were replaced. 8) E8: Units 55 - 58 radon system exhaust downspouts installed.

**Building E5 Unit 41 Deck Framing Began** 

Building E8 Units 56 & 57 Back Radon System Vents

Montana Construction Management PO Box 1508, Great Falls, MT 59401 (406) 799-9434 Daily Observation Report

Date of Report: Sept 8, 2022