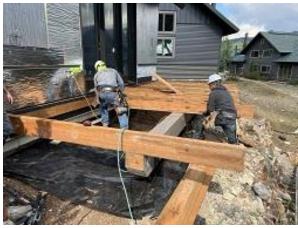

Observations – 1) A: Units 1 & 2 back corrugated siding installed. 2) C1: Units 12 & 13 Deck framing.

3) C10: Unit 69 Deck framing began. 4) E5: Units 41 - 44 Stoops coatings began. Unit 38 deck framing.

## **Daily Observation Report – cont.**

Building A Units 1 & 2 Back Corrugated Siding Installed

**Building C1 Units 12 & 13 Deck Framing** 

**Building C10 Unit 69 Deck Framing** 

**Building E5 Unit 42 Stoop Coating Began** 

**Building E5 Unit 43 Deck Framing** 

**Building E6 Unit 45 Stoop Coating Began**