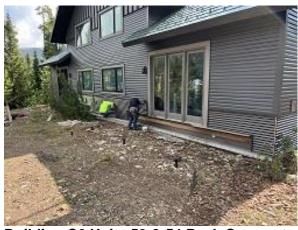

### **Daily Observation Report – cont**

Observations – 1) A: Units 1 & 2 front corrugated siding installation continued. Observed unit 1: Chipped tile at slider and missing plugs. Unit 2: Front door hardware not plumb, missing lower jamb tabs, strike plate missing, touch up paint. Kitchen bottom shims not at corners. Slider missing plugs. 2) B: Units 3 - 7 front door installation completed. Observed Unit 3: Front door missing lower jamb tabs, keypad not set, strike plate missing touch up paint. Slider missing plugs. Unit 4: Front door hardware not plumb, missing lower jamb tabs & strike plate. Slider missing plugs. Unit 5: Front door hardware not plumb, missing lower jamb tabs & strike plate, keypad not set. Slider latch sticks, hardware needs adjustment, plugs missing. Unit 6: Front door hardware not complete, missing lower jamb tabs & strike plate. Slider plugs missing. Unit 7: Front door hardware not plumb, missing lower jamb tabs & strike plate. Slider missing plugs. 3) C3: Unit 33 bathrooms exhaust vents blockout installed. Units 33 & 32 stoops coatings began and crawl space radon systems installed. 4) C4: Units 34 & 35 stoops coatings began. 5) C5: Units 39 & 40 crawl space radon systems installed. 6) D: Unit 36 - 38 Stoops coatings began. 7) E5: Units 41 & 42 deck framing began. Observed unit 41 - 43 deck ledger boards had cracks longer than 3" that needed replacement. Unit 42 & 43 deck ledger boards were replaced. 8) E8: Units 55 - 58 radon system exhaust downspouts installed.

## Daily Observation Report - cont.

Building C3 Unit 33 Back Bathroom Vents Blockout Installed

**Building C3 Unit 33 Stoop Coating Began** 

**Building C4 Unit 35 Stoop Coating Began** 

**Building C4 Unit 37 Stoop Coating Began** 