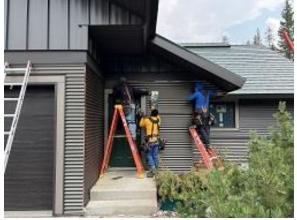

**Observations** – **1)** A: Units 1 & 2 removed & installed correct type of windows. **2)** B: Units 3 - 7 front door installation began. **3)** C6: Units 53 & 54 Back & sides snap batten & lap siding installation continued. Front diverters installed with too obtuse angle. Observed large quantities of touch up paint on belly band and soffit. **4)** D: Unit 38 adjusted side lower window to properly align with upper window.

## Daily Observation Report - cont.

Building A Unit 2 Side Windows
Trim Reinstalled

Building A Unit 1 Kitchen & Side Windows Reinstalled

Building C6 Unit 54 Diverter Installed Appears Too Obtuse an Angle