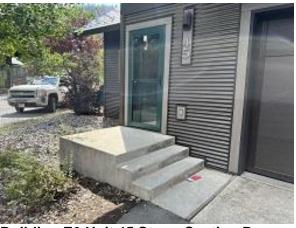

### **Daily Observation Report – cont**

Observations – 1) A: Units 1 & 2 front corrugated siding installation continued. Observed unit 1: Chipped tile at slider and missing plugs. Unit 2: Front door hardware not plumb, missing lower jamb tabs, strike plate missing, touch up paint. Kitchen bottom shims not at corners. Slider missing plugs. 2) B: Units 3 - 7 front door installation completed. Observed Unit 3: Front door missing lower jamb tabs, keypad not set, strike plate missing touch up paint. Slider missing plugs. Unit 4: Front door hardware not plumb, missing lower jamb tabs & strike plate. Slider missing plugs. Unit 5: Front door hardware not plumb, missing lower jamb tabs & strike plate, keypad not set. Slider latch sticks, hardware needs adjustment, plugs missing. Unit 6: Front door hardware not complete, missing lower jamb tabs & strike plate. Slider plugs missing. Unit 7: Front door hardware not plumb, missing lower jamb tabs & strike plate. Slider missing plugs. 3) C3: Unit 33 bathrooms exhaust vents blockout installed. Units 33 & 32 stoops coatings began and crawl space radon systems installed. 4) C4: Units 34 & 35 stoops coatings began. 5) C5: Units 39 & 40 crawl space radon systems installed. 6) D: Unit 36 - 38 Stoops coatings began. 7) E5: Units 41 & 42 deck framing began. Observed unit 41 - 43 deck ledger boards had cracks longer than 3" that needed replacement. Unit 42 & 43 deck ledger boards were replaced. 8) E8: Units 55 - 58 radon system exhaust downspouts installed.

Observations – 1) A: Units 1 & 2 back corrugated siding installed. 2) C1: Units 12 & 13 Deck framing.

3) C10: Unit 69 Deck framing began. 4) E5: Units 41 - 44 Stoops coatings began. Unit 38 deck framing.

5) E6: Units 45 & 46 Stoops coatings began.