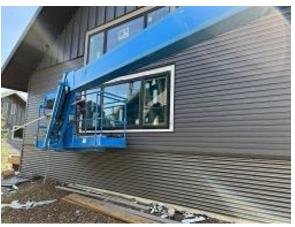

### **Daily Observation Report – cont**

Observations – 1) A: Units 1 & 2 front corrugated siding installation continued. Observed unit 1: Chipped tile at slider and missing plugs. Unit 2: Front door hardware not plumb, missing lower jamb tabs, strike plate missing, touch up paint. Kitchen bottom shims not at corners. Slider missing plugs. 2) B: Units 3 - 7 front door installation completed. Observed Unit 3: Front door missing lower jamb tabs, keypad not set, strike plate missing touch up paint. Slider missing plugs. Unit 4: Front door hardware not plumb, missing lower jamb tabs & strike plate. Slider missing plugs. Unit 5: Front door hardware not plumb, missing lower jamb tabs & strike plate, keypad not set. Slider latch sticks, hardware needs adjustment, plugs missing. Unit 6: Front door hardware not complete, missing lower jamb tabs & strike plate. Slider plugs missing. Unit 7: Front door hardware not plumb, missing lower jamb tabs & strike plate. Slider missing plugs. 3) C3: Unit 33 bathrooms exhaust vents blockout installed. Units 33 & 32 stoops coatings began and crawl space radon systems installed. 4) C4: Units 34 & 35 stoops coatings began. 5) C5: Units 39 & 40 crawl space radon systems installed. 6) D: Unit 36 - 38 Stoops coatings began. 7) E5: Units 41 & 42 deck framing began. Observed unit 41 - 43 deck ledger boards had cracks longer than 3" that needed replacement. Unit 42 & 43 deck ledger boards were replaced. 8) E8: Units 55 - 58 radon system exhaust downspouts installed.

Building A Units 1 & 2 Front Corrugated Siding Installed

**Building B Unit 3 Front Door Installed** 