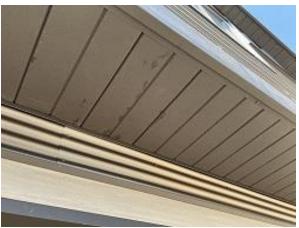

**Observations** – **1)** A: Units 1 & 2 removed & installed correct type of windows. **2)** B: Units 3 - 7 front door installation began. **3)** C6: Units 53 & 54 Back & sides snap batten & lap siding installation continued. Front diverters installed with too obtuse angle. Observed large quantities of touch up paint on belly band and soffit. **4)** D: Unit 38 adjusted side lower window to properly align with upper window.

## Daily Observation Report - cont.

Building A Unit 2 Side Windows
Trim Reinstalled

Building A Unit 1 Kitchen & Side Windows Reinstalled

Building C6 Unit 54 Diverter Installed Appears Too Obtuse an Angle