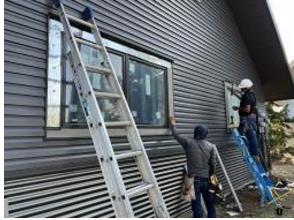

**Observations** – **1)** A: Units 1 & 2 removed & installed correct type of windows. **2)** B: Units 3 - 7 front door installation began. **3)** C6: Units 53 & 54 Back & sides snap batten & lap siding installation continued. Front diverters installed with too obtuse angle. Observed large quantities of touch up paint on belly band and soffit. **4)** D: Unit 38 adjusted side lower window to properly align with upper window.

## Daily Observation Report - cont.

Building A Unit 2 Side Windows
Trim Reinstalled

Building A Unit 1 Kitchen & Side Windows Reinstalled

Building C6 Unit 54 Diverter Installed Appears Too Obtuse an Angle