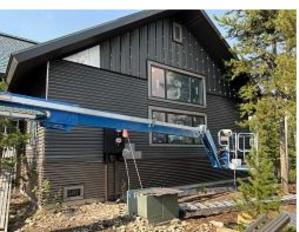

**Observations** – **1)** A: Units 1 & 2 removed & installed correct type of windows. **2)** B: Units 3 - 7 front door installation began. **3)** C6: Units 53 & 54 Back & sides snap batten & lap siding installation continued. Front diverters installed with too obtuse angle. Observed large quantities of touch up paint on belly band and soffit. **4)** D: Unit 38 adjusted side lower window to properly align with upper window.

## Daily Observation Report - cont.

Building A Unit 2 Side Windows
Trim Reinstalled

Building A Unit 1 Kitchen & Side Windows Reinstalled

Building C6 Unit 54 Diverter Installed Appears Too Obtuse an Angle