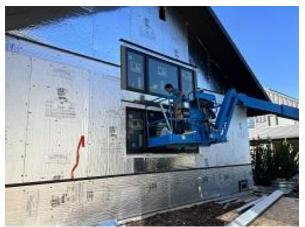

**Observations** – **1)** C4: Unit 35 windows installed. Observed kitchen casement installed was triple pane Heatlock and should have been without Heatlock. **2)** C6: Unit 54 side lap siding installed. Unit 53 side j channel installed. **3)** C7: Units 60 front corners installation completed. **4)** E9: Units 61 - 64 crawl space radon system installed. Unit 61 Observed lots of insulation on ground and stored items that needed moved for installation. Unit 62 observed sump pump discharge hose is currently on top of radon system vapor barrier not outside.

# **TESTS/INSPECTIONS**-

Building C4 Unit 35 Kitchen & Side Windows Installed

Building C4 Unit 35 Back Windows Installed

Building C6 Unit 54 Side Lap Siding Installed

Building E9 Unit 61 Crawl Space Insulation Was Down Needed Moved for Radon System Install