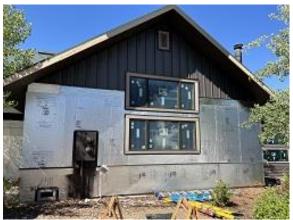

**Observations** – **1)** C6: Units 53 & 54 deck doors removed and replaced. **2)** C10: Units 69 & 70 front snap batten siding installed. **3)** D: Units 36 - 38 deck framing continued. Unit 37 Observed deck ledger checking greater than 3". **4)** E5: Units 41 - 43 grading under deck for correct clearance from grade to GLULAM. **5)** E6, E8, E9 touch up painting began. Observed liberal paint application. Recommended lighter touch up paint and wiping off excess.

# **TESTS/INSPECTIONS**-

Building C6 Unit 53 Deck Door Removed

Building C10 Units 69 & 70 Front Snap Batten Siding Installed

Building C6 Unit 54 Deck Door Removed

**Building D Unit 38 Deck Framing** 

Daily Observation Report – cont.