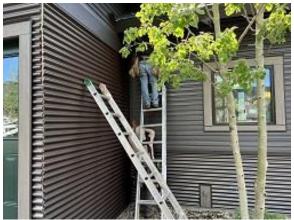

**Observations** – **1)** C6: Units 53 & 54 deck doors removed and replaced. **2)** C10: Units 69 & 70 front snap batten siding installed. **3)** D: Units 36 - 38 deck framing continued. Unit 37 Observed deck ledger checking greater than 3". **4)** E5: Units 41 - 43 grading under deck for correct clearance from grade to GLULAM. **5)** E6, E8, E9 touch up painting began. Observed liberal paint application. Recommended lighter touch up paint and wiping off excess.

# **TESTS/INSPECTIONS**-

Building C6 Unit 53 Deck Door Removed

Building C10 Units 69 & 70 Front Snap Batten Siding Installed

Building C6 Unit 54 Deck Door Removed

**Building D Unit 38 Deck Framing** 

Daily Observation Report – cont.