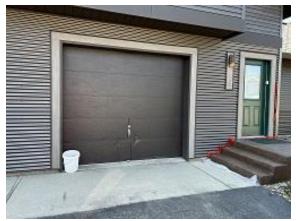

**Observations** – **1)** A: Units 1 & 2 deck doors installed. **2)** B: Units 3 - 7 deck doors installed. **3)** C2: Unit 14 screen door installed. **4)** C6: Units 53 & 54 Front lap siding installed. Front & back foam board, window trim & j channel installed. **5)** C7: Unit 59 screen door installed. **6)** C10: Units 69 & 70 back and unit 70 side snap batten installed. **7)** E1: Unit 9 garage door damaged. **8)** E9: Unit 63 screen door installed.

Building C7 Unit 59 Storm Door Installed

Building C10 Unit 70 Side Snap Batten Siding Installed

Building E1 Unit 9 Garage Door Damaged