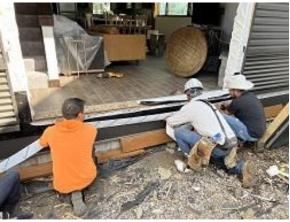

**Observations** – **1)** C6: Units 53 & 54 deck doors removed and replaced. **2)** C10: Units 69 & 70 front snap batten siding installed. **3)** D: Units 36 - 38 deck framing continued. Unit 37 Observed deck ledger checking greater than 3". **4)** E5: Units 41 - 43 grading under deck for correct clearance from grade to GLULAM. **5)** E6, E8, E9 touch up painting began. Observed liberal paint application. Recommended lighter touch up paint and wiping off excess.

# **TESTS/INSPECTIONS**-

Building C6 Unit 53 Deck Door Removed

Building C10 Units 69 & 70 Front Snap Batten Siding Installed

Building C6 Unit 54 Deck Door Removed

**Building D Unit 38 Deck Framing** 

Daily Observation Report – cont.