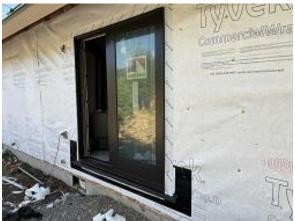

**Observations** – **1)** C5: Unit 39 deck door removed and reinstalled to correct installation. **2)** C6: Unit 54 side lap siding installed. **3)** C7: Units 59 & 60 front corners installed. Back corrugated siding mismatch corrected. **4)** C10: Units 69 side window trim installed. **5)** E6: Units 45 - 48 radon vent blocking installed. 6) E8: Units 55 - 58 radon vent blocking installed.

### **TESTS/INSPECTIONS**-

Building C5 Unit 39 Deck Door Removed to Correct Install

Building C6 Unit 54 Side Lap Siding Installed

Building C10 Unit 69 Side Window Trim Installed

Building C5 Unit 39 Deck Door Flashing Tape Installed