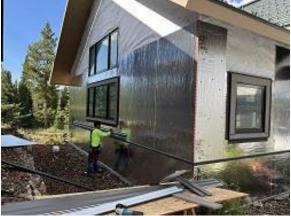

**Observations** – **1)** C5: Unit 39 deck door removed and reinstalled to correct installation. **2)** C6: Unit 54 side lap siding installed. **3)** C7: Units 59 & 60 front corners installed. Back corrugated siding mismatch corrected. **4)** C10: Units 69 side window trim installed. **5)** E6: Units 45 - 48 radon vent blocking installed. 6) E8: Units 55 - 58 radon vent blocking installed.

### **TESTS/INSPECTIONS**-

Building C5 Unit 39 Deck Door Removed to Correct Install

Building C6 Unit 54 Side Lap Siding Installed

Building C10 Unit 69 Side Window Trim Installed

Building C5 Unit 39 Deck Door Flashing Tape Installed