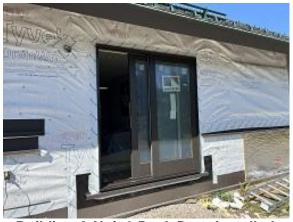

**Observations** – **1)** C6: Units 53 & 54 deck doors removed and replaced. **2)** C10: Units 69 & 70 front snap batten siding installed. **3)** D: Units 36 - 38 deck framing continued. Unit 37 Observed deck ledger checking greater than 3". **4)** E5: Units 41 - 43 grading under deck for correct clearance from grade to GLULAM. **5)** E6, E8, E9 touch up painting began. Observed liberal paint application. Recommended lighter touch up paint and wiping off excess.

# **TESTS/INSPECTIONS**-

Building C6 Unit 53 Deck Door Removed

Building C10 Units 69 & 70 Front Snap Batten Siding Installed

Building C6 Unit 54 Deck Door Removed

**Building D Unit 38 Deck Framing** 

Daily Observation Report – cont.