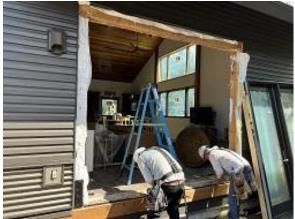

**Observations** – **1)** C6: Units 53 & 54 deck doors removed and replaced. **2)** C10: Units 69 & 70 front snap batten siding installed. **3)** D: Units 36 - 38 deck framing continued. Unit 37 Observed deck ledger checking greater than 3". **4)** E5: Units 41 - 43 grading under deck for correct clearance from grade to GLULAM. **5)** E6, E8, E9 touch up painting began. Observed liberal paint application. Recommended lighter touch up paint and wiping off excess.

# **TESTS/INSPECTIONS**-

Building C6 Unit 53 Deck Door Removed

Building C10 Units 69 & 70 Front Snap Batten Siding Installed

Building C6 Unit 54 Deck Door Removed

**Building D Unit 38 Deck Framing** 

Daily Observation Report – cont.