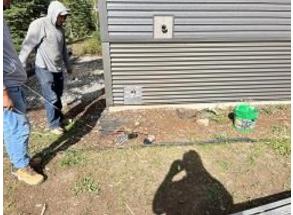

**Observations** – **1)** C5: Unit 39 deck door removed and reinstalled to correct installation. **2)** C6: Unit 54 side lap siding installed. **3)** C7: Units 59 & 60 front corners installed. Back corrugated siding mismatch corrected. **4)** C10: Units 69 side window trim installed. **5)** E6: Units 45 - 48 radon vent blocking installed. 6) E8: Units 55 - 58 radon vent blocking installed.

**Building C7 Unit 59 Front Corners Installed** 

Building E8 Unit 58 Side Electric Panel Painted

Building E8 Unit 58 Side Radon System Vent Blocking Location Cut