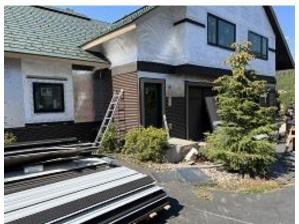

**Observations** – **1)** C5: Unit 39 deck door removed and reinstalled to correct installation. **2)** C6: Unit 54 side lap siding installed. **3)** C7: Units 59 & 60 front corners installed. Back corrugated siding mismatch corrected. **4)** C10: Units 69 side window trim installed. **5)** E6: Units 45 - 48 radon vent blocking installed. 6) E8: Units 55 - 58 radon vent blocking installed.

### **TESTS/INSPECTIONS**-

Building C5 Unit 39 Deck Door Removed to Correct Install

Building C6 Unit 54 Side Lap Siding Installed

Building C10 Unit 69 Side Window Trim Installed

Building C5 Unit 39 Deck Door Flashing Tape Installed