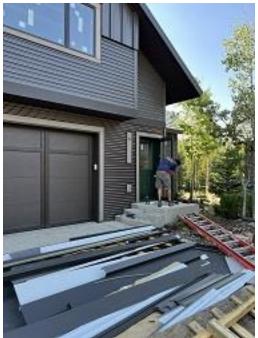

Observations – 1) C4: Unit 35 front door installed. 2) C6: Unit 54 side foam board and snap batten j channel installed. Units 53 & 54 front & side corrugated siding installed. 3) C7: Unit 59 Storm door installed.
4) D: Units 36 & 37 windows removed and replaced with ordered type. 5) E5: Unit 44 Storm door installed.

### **TESTS/INSPECTIONS**-

Building C4 Unit 35 Front Door Removed

Building C6 Unit 53 Side Corrugated Siding Installed

Building C6 Unit 54 Side Foam Board Insulation Installed

Building C6 Unit 54 Front Corrugated Siding Installed

Building C7 Unit 59 Storm Door Installed

Building D Unit 36 Side Windows Installed

Building D Unit 36 Back Windows Installed

Building E5 Unit 44 Storm Door Installed