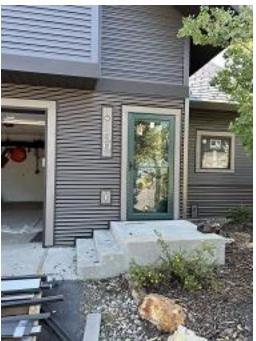

**Observations** – **1)** A: Units 1 & 2 deck doors installed. **2)** B: Units 3 - 7 deck doors installed. **3)** C2: Unit 14 screen door installed. **4)** C6: Units 53 & 54 Front lap siding installed. Front & back foam board, window trim & j channel installed. **5)** C7: Unit 59 screen door installed. **6)** C10: Units 69 & 70 back and unit 70 side snap batten installed. **7)** E1: Unit 9 garage door damaged. **8)** E9: Unit 63 screen door installed.

### **TESTS/INSPECTIONS -**

Building A Unit 1 Deck Door Installed

**Building B Unit 3 Deck Door Installed** 

Building A Unit 2 Deck Door Installed

Building B Unit 4 Deck Door Installed

Building C6 Units 53 & 54 Back Foam Board Insulation, Window Trim & J Channel Installed

Building C7 Unit 59 Storm Door Installed

Building C10 Unit 70 Side Snap Batten Siding Installed

Building E1 Unit 9 Garage Door Damaged