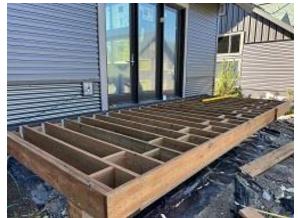

**Observations** – **1)** C6: Units 53 & 54 deck doors removed and replaced. **2)** C10: Units 69 & 70 front snap batten siding installed. **3)** D: Units 36 - 38 deck framing continued. Unit 37 Observed deck ledger checking greater than 3". **4)** E5: Units 41 - 43 grading under deck for correct clearance from grade to GLULAM. **5)** E6, E8, E9 touch up painting began. Observed liberal paint application. Recommended lighter touch up paint and wiping off excess.

**Building D Unit 37 Deck Framing** 

Building D Unit 37 Deck Framing Ledger Board Check Longer Than 3 in

**Building D Unit 36 Deck Framing** 

Building E5 Units 41 - 43 Required Clearance Grading Under Decks