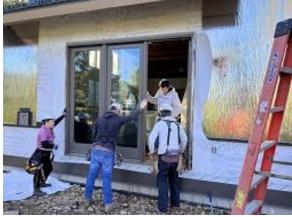

**Observations** – **1)** C6: Units 53 & 54 deck doors removed and replaced. **2)** C10: Units 69 & 70 front snap batten siding installed. **3)** D: Units 36 - 38 deck framing continued. Unit 37 Observed deck ledger checking greater than 3". **4)** E5: Units 41 - 43 grading under deck for correct clearance from grade to GLULAM. **5)** E6, E8, E9 touch up painting began. Observed liberal paint application. Recommended lighter touch up paint and wiping off excess.

# **TESTS/INSPECTIONS**-

Building C6 Unit 53 Deck Door Removed

Building C10 Units 69 & 70 Front Snap Batten Siding Installed

Building C6 Unit 54 Deck Door Removed

**Building D Unit 38 Deck Framing** 

Daily Observation Report – cont.