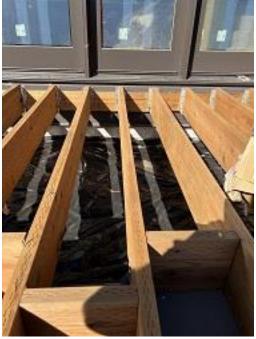

**Observations** – **1)** C6: Units 53 & 54 deck doors removed and replaced. **2)** C10: Units 69 & 70 front snap batten siding installed. **3)** D: Units 36 - 38 deck framing continued. Unit 37 Observed deck ledger checking greater than 3". **4)** E5: Units 41 - 43 grading under deck for correct clearance from grade to GLULAM. **5)** E6, E8, E9 touch up painting began. Observed liberal paint application. Recommended lighter touch up paint and wiping off excess.

**Building D Unit 37 Deck Framing** 

Building D Unit 37 Deck Framing Ledger Board Check Longer Than 3 in

**Building D Unit 36 Deck Framing** 

Building E5 Units 41 - 43 Required Clearance Grading Under Decks