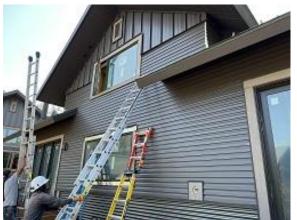

**Observations** – **1)** C6: Units 53 & 54 deck doors removed and replaced. **2)** C10: Units 69 & 70 front snap batten siding installed. **3)** D: Units 36 - 38 deck framing continued. Unit 37 Observed deck ledger checking greater than 3". **4)** E5: Units 41 - 43 grading under deck for correct clearance from grade to GLULAM. **5)** E6, E8, E9 touch up painting began. Observed liberal paint application. Recommended lighter touch up paint and wiping off excess.

# **TESTS/INSPECTIONS**-

Building C6 Unit 53 Deck Door Removed

Building C10 Units 69 & 70 Front Snap Batten Siding Installed

Building C6 Unit 54 Deck Door Removed

**Building D Unit 38 Deck Framing** 

Daily Observation Report – cont.