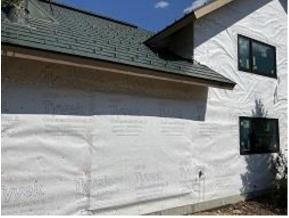

**Observations** – **1)** C6: Units 53 & 54 deck doors removed and replaced. **2)** C10: Units 69 & 70 front snap batten siding installed. **3)** D: Units 36 - 38 deck framing continued. Unit 37 Observed deck ledger checking greater than 3". **4)** E5: Units 41 - 43 grading under deck for correct clearance from grade to GLULAM. **5)** E6, E8, E9 touch up painting began. Observed liberal paint application. Recommended lighter touch up paint and wiping off excess.

# **TESTS/INSPECTIONS**-

Building C6 Unit 53 Deck Door Removed

Building C10 Units 69 & 70 Front Snap Batten Siding Installed

Building C6 Unit 54 Deck Door Removed

**Building D Unit 38 Deck Framing** 

Daily Observation Report – cont.