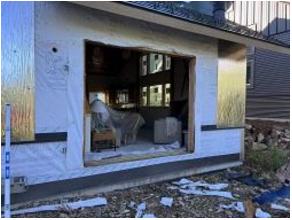

**Observations** – **1)** C6: Units 53 & 54 deck doors removed and replaced. **2)** C10: Units 69 & 70 front snap batten siding installed. **3)** D: Units 36 - 38 deck framing continued. Unit 37 Observed deck ledger checking greater than 3". **4)** E5: Units 41 - 43 grading under deck for correct clearance from grade to GLULAM. **5)** E6, E8, E9 touch up painting began. Observed liberal paint application. Recommended lighter touch up paint and wiping off excess.

# **TESTS/INSPECTIONS**-

Building C6 Unit 53 Deck Door Removed

Building C10 Units 69 & 70 Front Snap Batten Siding Installed

Building C6 Unit 54 Deck Door Removed

**Building D Unit 38 Deck Framing** 

Daily Observation Report – cont.