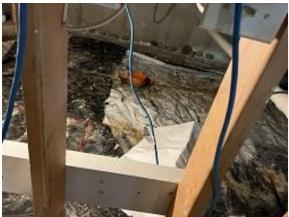

**Observations** – **1)** C4: Unit 35 windows installed. Observed kitchen casement installed was triple pane Heatlock and should have been without Heatlock. **2)** C6: Unit 54 side lap siding installed. Unit 53 side j channel installed. **3)** C7: Units 60 front corners installation completed. **4)** E9: Units 61 - 64 crawl space radon system installed. Unit 61 Observed lots of insulation on ground and stored items that needed moved for installation. Unit 62 observed sump pump discharge hose is currently on top of radon system vapor barrier not outside.

Building C6 Unit 53 Side Snap Batten J Channel Installed

Building E9 Unit 61 Crawl Space Stored Items Needed Moved for Radon System Install

Building E9 Unit 62 Crawl Space Sump Pump Found During Radon System Install