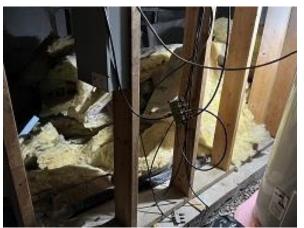

**Observations** – **1)** C4: Unit 35 windows installed. Observed kitchen casement installed was triple pane Heatlock and should have been without Heatlock. **2)** C6: Unit 54 side lap siding installed. Unit 53 side j channel installed. **3)** C7: Units 60 front corners installation completed. **4)** E9: Units 61 - 64 crawl space radon system installed. Unit 61 Observed lots of insulation on ground and stored items that needed moved for installation. Unit 62 observed sump pump discharge hose is currently on top of radon system vapor barrier not outside.

# **TESTS/INSPECTIONS**-

Building C4 Unit 35 Kitchen & Side Windows Installed

Building C4 Unit 35 Back Windows Installed

Building C6 Unit 54 Side Lap Siding Installed

Building E9 Unit 61 Crawl Space Insulation Was Down Needed Moved for Radon System Install

Building C6 Unit 53 Side Snap Batten J Channel Installed

Building E9 Unit 61 Crawl Space Stored Items Needed Moved for Radon System Install

Building E9 Unit 62 Crawl Space Sump Pump Found During Radon System Install