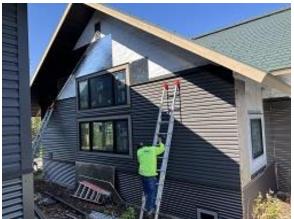

**Observations** – **1)** C6: Units 53 & 54 deck doors removed and replaced. **2)** C10: Units 69 & 70 front snap batten siding installed. **3)** D: Units 36 - 38 deck framing continued. Unit 37 Observed deck ledger checking greater than 3". **4)** E5: Units 41 - 43 grading under deck for correct clearance from grade to GLULAM. **5)** E6, E8, E9 touch up painting began. Observed liberal paint application. Recommended lighter touch up paint and wiping off excess.

# **TESTS/INSPECTIONS**-

Building C6 Unit 53 Deck Door Removed

Building C10 Units 69 & 70 Front Snap Batten Siding Installed

Building C6 Unit 54 Deck Door Removed

**Building D Unit 38 Deck Framing** 

Daily Observation Report – cont.