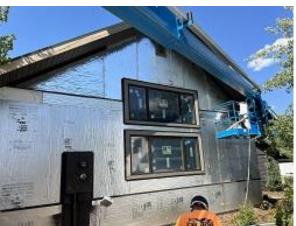

Observations – 1) C4: Unit 35 front door installed. 2) C6: Unit 54 side foam board and snap batten j channel installed. Units 53 & 54 front & side corrugated siding installed. 3) C7: Unit 59 Storm door installed.
4) D: Units 36 & 37 windows removed and replaced with ordered type. 5) E5: Unit 44 Storm door installed.

### **TESTS/INSPECTIONS**-

Building C4 Unit 35 Front Door Removed

Building C6 Unit 53 Side Corrugated Siding Installed

Building C6 Unit 54 Side Foam Board Insulation Installed

Building C6 Unit 54 Front Corrugated Siding Installed

Building C7 Unit 59 Storm Door Installed

Building D Unit 36 Side Windows Installed

Building D Unit 36 Back Windows Installed

Building E5 Unit 44 Storm Door Installed