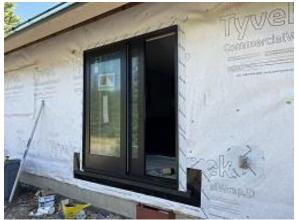

**Observations** – **1)** C4: Unit 35 windows installed. Observed kitchen casement installed was triple pane Heatlock and should have been without Heatlock. **2)** C6: Unit 54 side lap siding installed. Unit 53 side j channel installed. **3)** C7: Units 60 front corners installation completed. **4)** E9: Units 61 - 64 crawl space radon system installed. Unit 61 Observed lots of insulation on ground and stored items that needed moved for installation. Unit 62 observed sump pump discharge hose is currently on top of radon system vapor barrier not outside.

# **TESTS/INSPECTIONS**-

Building C4 Unit 35 Kitchen & Side Windows Installed

Building C4 Unit 35 Back Windows Installed

Building C6 Unit 54 Side Lap Siding Installed

Building E9 Unit 61 Crawl Space Insulation Was Down Needed Moved for Radon System Install