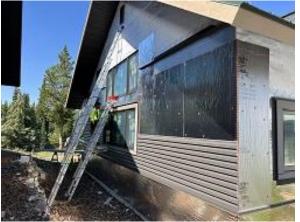

**Observations** – **1)** C5: Unit 39 deck door removed and reinstalled to correct installation. **2)** C6: Unit 54 side lap siding installed. **3)** C7: Units 59 & 60 front corners installed. Back corrugated siding mismatch corrected. **4)** C10: Units 69 side window trim installed. **5)** E6: Units 45 - 48 radon vent blocking installed. 6) E8: Units 55 - 58 radon vent blocking installed.

### **TESTS/INSPECTIONS**-

Building C5 Unit 39 Deck Door Removed to Correct Install

Building C6 Unit 54 Side Lap Siding Installed

Building C10 Unit 69 Side Window Trim Installed

Building C5 Unit 39 Deck Door Flashing Tape Installed