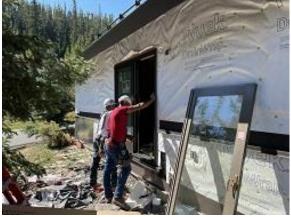

**Observations** – **1)** C4: Unit 35 windows installed. Observed kitchen casement installed was triple pane Heatlock and should have been without Heatlock. **2)** C6: Unit 54 side lap siding installed. Unit 53 side j channel installed. **3)** C7: Units 60 front corners installation completed. **4)** E9: Units 61 - 64 crawl space radon system installed. Unit 61 Observed lots of insulation on ground and stored items that needed moved for installation. Unit 62 observed sump pump discharge hose is currently on top of radon system vapor barrier not outside.

# **TESTS/INSPECTIONS**-

Building C4 Unit 35 Kitchen & Side Windows Installed

Building C4 Unit 35 Back Windows Installed

Building C6 Unit 54 Side Lap Siding Installed

Building E9 Unit 61 Crawl Space Insulation Was Down Needed Moved for Radon System Install