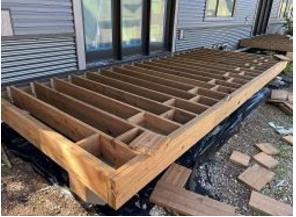

**Observations** – **1)** C6: Units 53 & 54 deck doors removed and replaced. **2)** C10: Units 69 & 70 front snap batten siding installed. **3)** D: Units 36 - 38 deck framing continued. Unit 37 Observed deck ledger checking greater than 3". **4)** E5: Units 41 - 43 grading under deck for correct clearance from grade to GLULAM. **5)** E6, E8, E9 touch up painting began. Observed liberal paint application. Recommended lighter touch up paint and wiping off excess.

**Building D Unit 37 Deck Framing** 

Building D Unit 37 Deck Framing Ledger Board Check Longer Than 3 in

**Building D Unit 36 Deck Framing** 

Building E5 Units 41 - 43 Required Clearance Grading Under Decks