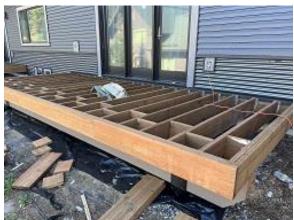

**Observations** – **1)** C6: Units 53 & 54 deck doors removed and replaced. **2)** C10: Units 69 & 70 front snap batten siding installed. **3)** D: Units 36 - 38 deck framing continued. Unit 37 Observed deck ledger checking greater than 3". **4)** E5: Units 41 - 43 grading under deck for correct clearance from grade to GLULAM. **5)** E6, E8, E9 touch up painting began. Observed liberal paint application. Recommended lighter touch up paint and wiping off excess.

**Building D Unit 37 Deck Framing** 

Building D Unit 37 Deck Framing Ledger Board Check Longer Than 3 in

**Building D Unit 36 Deck Framing** 

Building E5 Units 41 - 43 Required Clearance Grading Under Decks