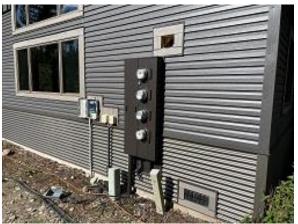

**Observations** – **1)** C5: Unit 39 deck door removed and reinstalled to correct installation. **2)** C6: Unit 54 side lap siding installed. **3)** C7: Units 59 & 60 front corners installed. Back corrugated siding mismatch corrected. **4)** C10: Units 69 side window trim installed. **5)** E6: Units 45 - 48 radon vent blocking installed. 6) E8: Units 55 - 58 radon vent blocking installed.

**Building C7 Unit 59 Front Corners Installed** 

Building E8 Unit 58 Side Electric Panel Painted

Building E8 Unit 58 Side Radon System Vent Blocking Location Cut