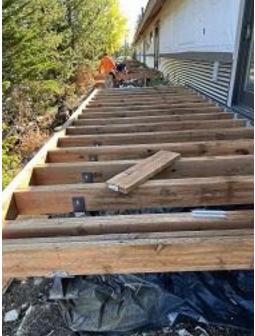

Observations – 1) B: Units 3 - 7 lap siding installation continued. Deck joists installation began. 2) C2: Unit 14 decking & fascia installed. Observed wrong fasteners used on deck ledger. 3) C4: Unit 34 & 35 head flashing, insulation board, window & door trim, j channel installed. 4) C6: Unit 54 Decking & fascia installed. Observed wrong ledger fasteners used.5) C9: Unit 68 Deck & fascia installed Observed missing ledger fasteners. 6) E5: Unit 44 Deck framing began.

**Building B Unit 4 Front Lap Siding Installed** 

Building B Units 3 - 7 Deck Joists Install Continued

Building C2 Unit 14 Decking & Fascia Installed

Building C4 Units 34 & 35 Back Head Flashing, Insulation Board, Window Trim & J Channel Installed