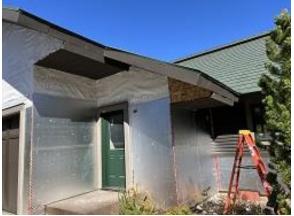

Observations – 1) B: Units 3 - 7 lap siding installation continued. Deck joists installation began. 2) C2: Unit 14 decking & fascia installed. Observed wrong fasteners used on deck ledger. 3) C4: Unit 34 & 35 head flashing, insulation board, window & door trim, j channel installed. 4) C6: Unit 54 Decking & fascia installed. Observed wrong ledger fasteners used.5) C9: Unit 68 Deck & fascia installed Observed missing ledger fasteners. 6) E5: Unit 44 Deck framing began.

**Building B Unit 4 Front Lap Siding Installed** 

Building B Units 3 - 7 Deck Joists Install Continued

Building C2 Unit 14 Decking & Fascia Installed

Building C4 Units 34 & 35 Back Head Flashing, Insulation Board, Window Trim & J Channel Installed