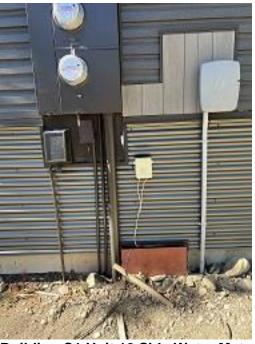

Observations – 1) B: Units 3 - 7 front and deck fascia installation began. Observed the fascia on repaired rafter locations and wider fascia locations is two piece fascia instead of the requested one piece. 2) C1: Unit 12 side observed water meter was mounted to siding instead of blocking. 3) C3: Unit 32 deck rail installed. Observed missing Simpson brackets and decking inconsistent cuts. 4) C4: Unit 34 & 35 front snap batten siding installed. 5) C9: Units 67 & 68 stoop refinishing completed. Crawl space radon reduction system installed. 6) C10: Units 69 & 70 stoop refinishing completed. Crawl space radon reduction system installed. 7) E5: Unit 44 deck framing continued and side windows installed.

Building C9 Unit 68 Crawl Space Radon Existing Vapor Barrier Accepted

Building C4 Units 34 & 35 Front Snap Batten Siding Installed

Building C10 Units 70 Stoop Refinishing Completed

Building E5 Unit 44 Deck Framing Continued