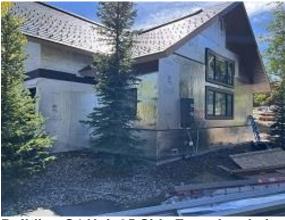

Observations – 1) B: Units 3 - 7 lap siding installation continued. Deck joists installation began. 2) C2: Unit 14 decking & fascia installed. Observed wrong fasteners used on deck ledger. 3) C4: Unit 34 & 35 head flashing, insulation board, window & door trim, j channel installed. 4) C6: Unit 54 Decking & fascia installed. Observed wrong ledger fasteners used.5) C9: Unit 68 Deck & fascia installed Observed missing ledger fasteners. 6) E5: Unit 44 Deck framing began.

**Building B Unit 4 Front Lap Siding Installed** 

Building B Units 3 - 7 Deck Joists Install Continued

Building C2 Unit 14 Decking & Fascia Installed

Building C4 Units 34 & 35 Back Head Flashing, Insulation Board, Window Trim & J Channel Installed