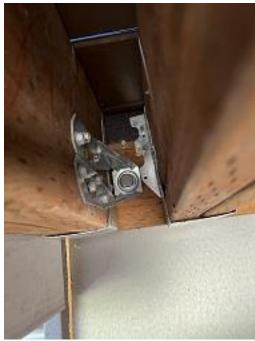

Observations – 1) B: Units 3 - 7 lap siding installation continued. Deck joists installation began. 2) C2: Unit 14 decking & fascia installed. Observed wrong fasteners used on deck ledger. 3) C4: Unit 34 & 35 head flashing, insulation board, window & door trim, j channel installed. 4) C6: Unit 54 Decking & fascia installed. Observed wrong ledger fasteners used.5) C9: Unit 68 Deck & fascia installed Observed missing ledger fasteners. 6) E5: Unit 44 Deck framing began.

Building C6 Unit 53 Deck Ledger Wrong Fastener

Building C6 Unit 53 Decking & Fascia Installed

Building C9 Unit 68 Decking & Fascia Installed

Building C9 Unit 68 Deck Ledger Missing Fasteners

Montana Construction Management PO Box 1508, Great Falls, MT 59401 (406) 799-9434