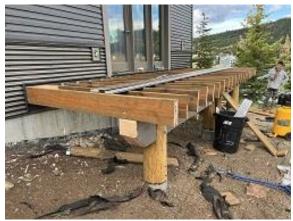

Observations – 1) B: Units 3 - 7 lap siding installation continued. Deck joists installation began. 2) C2: Unit 14 decking & fascia installed. Observed wrong fasteners used on deck ledger. 3) C4: Unit 34 & 35 head flashing, insulation board, window & door trim, j channel installed. 4) C6: Unit 54 Decking & fascia installed. Observed wrong ledger fasteners used.5) C9: Unit 68 Deck & fascia installed Observed missing ledger fasteners. 6) E5: Unit 44 Deck framing began.

**Building B Unit 4 Front Lap Siding Installed** 

Building B Units 3 - 7 Deck Joists Install Continued

Building C2 Unit 14 Decking & Fascia Installed

Building C4 Units 34 & 35 Back Head Flashing, Insulation Board, Window Trim & J Channel Installed