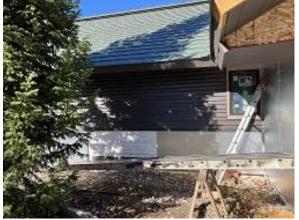

Observations – 1) B: Units 3 - 7 lap siding installation continued. Deck joists installation began. 2) C2: Unit 14 decking & fascia installed. Observed wrong fasteners used on deck ledger. 3) C4: Unit 34 & 35 head flashing, insulation board, window & door trim, j channel installed. 4) C6: Unit 54 Decking & fascia installed. Observed wrong ledger fasteners used.5) C9: Unit 68 Deck & fascia installed Observed missing ledger fasteners. 6) E5: Unit 44 Deck framing began.

**Building B Unit 4 Front Lap Siding Installed** 

Building B Units 3 - 7 Deck Joists Install Continued

Building C2 Unit 14 Decking & Fascia Installed

Building C4 Units 34 & 35 Back Head Flashing, Insulation Board, Window Trim & J Channel Installed