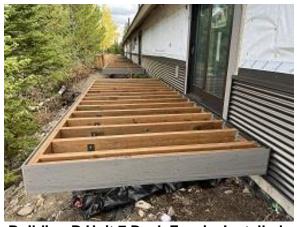

Observations – 1) B: Units 3 - 7 lap siding installation continued. Deck joists installation began. 2) C2: Unit 14 decking & fascia installed. Observed wrong fasteners used on deck ledger. 3) C4: Unit 34 & 35 head flashing, insulation board, window & door trim, j channel installed. 4) C6: Unit 54 Decking & fascia installed. Observed wrong ledger fasteners used.5) C9: Unit 68 Deck & fascia installed Observed missing ledger fasteners. 6) E5: Unit 44 Deck framing began.

**Building B Unit 4 Front Lap Siding Installed** 

Building B Units 3 - 7 Deck Joists Install Continued

Building C2 Unit 14 Decking & Fascia Installed

Building C4 Units 34 & 35 Back Head Flashing, Insulation Board, Window Trim & J Channel Installed