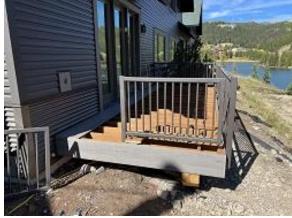

Observations – 1) B: Units 3 - 7 front and deck fascia installation began. Observed the fascia on repaired rafter locations and wider fascia locations is two piece fascia instead of the requested one piece. 2) C1: Unit 12 side observed water meter was mounted to siding instead of blocking. 3) C3: Unit 32 deck rail installed. Observed missing Simpson brackets and decking inconsistent cuts. 4) C4: Unit 34 & 35 front snap batten siding installed. 5) C9: Units 67 & 68 stoop refinishing completed. Crawl space radon reduction system installed. 6) C10: Units 69 & 70 stoop refinishing completed. Crawl space radon reduction system installed. 7) E5: Unit 44 deck framing continued and side windows installed.

**Building B Unit 3 Front Fascia Installed** 

**Building B Unit 3 Deck Fascia Installed** 

Building C1 Unit 12 Side Water Meter Attached to Siding

**Building C3 Unit 32 Deck Railing Installed** 

Building C3 Unit 32 Decking Inconsistent Cuts