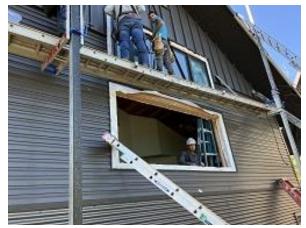

Observations – 1) B: Units 3 - 7 front and deck fascia installation began. Observed the fascia on repaired rafter locations and wider fascia locations is two piece fascia instead of the requested one piece. 2) C1: Unit 12 side observed water meter was mounted to siding instead of blocking. 3) C3: Unit 32 deck rail installed. Observed missing Simpson brackets and decking inconsistent cuts. 4) C4: Unit 34 & 35 front snap batten siding installed. 5) C9: Units 67 & 68 stoop refinishing completed. Crawl space radon reduction system installed. 6) C10: Units 69 & 70 stoop refinishing completed. Crawl space radon reduction system installed. 7) E5: Unit 44 deck framing continued and side windows installed.

Building E5 Unit 44 Side Windows Installed