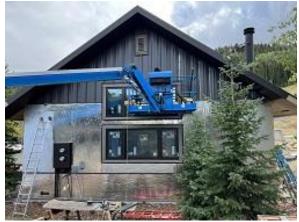

Observations – 1) B: Units 3 - 7 front and deck fascia installation began. Observed the fascia on repaired rafter locations and wider fascia locations is two piece fascia instead of the requested one piece. 2) C1: Unit 12 side observed water meter was mounted to siding instead of blocking. 3) C3: Unit 32 deck rail installed. Observed missing Simpson brackets and decking inconsistent cuts. 4) C4: Unit 34 & 35 front snap batten siding installed. 5) C9: Units 67 & 68 stoop refinishing completed. Crawl space radon reduction system installed. 6) C10: Units 69 & 70 stoop refinishing completed. Crawl space radon reduction system installed. 7) E5: Unit 44 deck framing continued and side windows installed.

Building B Units 6 Front Belly Band Flashing Installed

Building C4 Unit 35 Side Snap Batten Siding Installed

Building C4 Units 34 & 35 Back Lap Siding Installed

Building C4 Unit 34 Side Lap Siding Installed