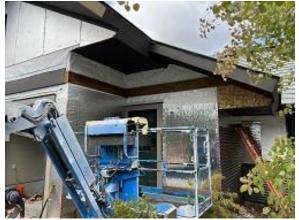

Observations – 1) B: Units 3 - 7 lap siding installation continued. Deck joists installation began. 2) C2: Unit 14 decking & fascia installed. Observed wrong fasteners used on deck ledger. 3) C4: Unit 34 & 35 head flashing, insulation board, window & door trim, j channel installed. 4) C6: Unit 54 Decking & fascia installed. Observed wrong ledger fasteners used.5) C9: Unit 68 Deck & fascia installed Observed missing ledger fasteners. 6) E5: Unit 44 Deck framing began.

**Building B Unit 4 Front Lap Siding Installed** 

Building B Units 3 - 7 Deck Joists Install Continued

Building C2 Unit 14 Decking & Fascia Installed

Building C4 Units 34 & 35 Back Head Flashing, Insulation Board, Window Trim & J Channel Installed