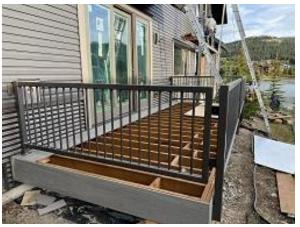

**Building A Unit 1 Stoop Refinished** 

**Building B Unit 7 Side Lap Siding Installed** 

**Building B Unit 7 Deck Fascia Installed** 

**Building C1 Unit 12 Deck Railing Installed** 

Building C4 Units 34 & 35 Front Lap Siding Installed

**Building E5 Unit 43 Deck Railing Installed** 

**Building E5 Unit 44 Deck Joists Installed** 

Building E5 Unit 44 Back Windows Installed