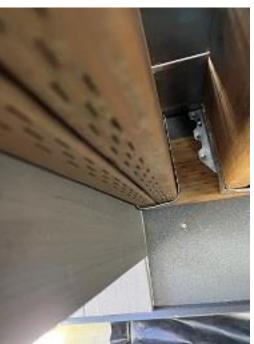

Observations – 1) B: Units 3 - 7 lap siding installation continued. Deck joists installation began. 2) C2: Unit 14 decking & fascia installed. Observed wrong fasteners used on deck ledger. 3) C4: Unit 34 & 35 head flashing, insulation board, window & door trim, j channel installed. 4) C6: Unit 54 Decking & fascia installed. Observed wrong ledger fasteners used.5) C9: Unit 68 Deck & fascia installed Observed missing ledger fasteners. 6) E5: Unit 44 Deck framing began.

Building C6 Unit 53 Deck Ledger Wrong Fastener

Building C6 Unit 53 Decking & Fascia Installed

Building C9 Unit 68 Decking & Fascia Installed

Building C9 Unit 68 Deck Ledger Missing Fasteners

Montana Construction Management PO Box 1508, Great Falls, MT 59401 (406) 799-9434