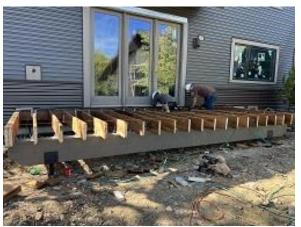

Observations – 1) B: Units 3 - 7 lap siding installation continued. Deck joists installation began. 2) C2: Unit 14 decking & fascia installed. Observed wrong fasteners used on deck ledger. 3) C4: Unit 34 & 35 head flashing, insulation board, window & door trim, j channel installed. 4) C6: Unit 54 Decking & fascia installed. Observed wrong ledger fasteners used.5) C9: Unit 68 Deck & fascia installed Observed missing ledger fasteners. 6) E5: Unit 44 Deck framing began.

**Building B Unit 4 Front Lap Siding Installed** 

Building B Units 3 - 7 Deck Joists Install Continued

Building C2 Unit 14 Decking & Fascia Installed

Building C4 Units 34 & 35 Back Head Flashing, Insulation Board, Window Trim & J Channel Installed