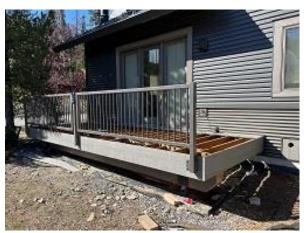

**Building A Unit 1 Stoop Refinished** 

**Building B Unit 7 Side Lap Siding Installed** 

**Building B Unit 7 Deck Fascia Installed** 

**Building C1 Unit 12 Deck Railing Installed** 

Building C4 Units 34 & 35 Front Lap Siding Installed

**Building E5 Unit 43 Deck Railing Installed** 

**Building E5 Unit 44 Deck Joists Installed** 

Building E5 Unit 44 Back Windows Installed