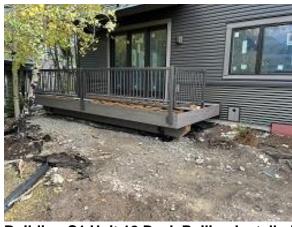

Observations – 1) B: Units 3 - 7 front and deck fascia installation began. Observed the fascia on repaired rafter locations and wider fascia locations is two piece fascia instead of the requested one piece. 2) C1: Unit 12 side observed water meter was mounted to siding instead of blocking. 3) C3: Unit 32 deck rail installed. Observed missing Simpson brackets and decking inconsistent cuts. 4) C4: Unit 34 & 35 front snap batten siding installed. 5) C9: Units 67 & 68 stoop refinishing completed. Crawl space radon reduction system installed. 6) C10: Units 69 & 70 stoop refinishing completed. Crawl space radon reduction system installed. 7) E5: Unit 44 deck framing continued and side windows installed.

**Building B Unit 3 Front Fascia Installed** 

**Building B Unit 3 Deck Fascia Installed** 

Building C1 Unit 12 Side Water Meter Attached to Siding

**Building C3 Unit 32 Deck Railing Installed** 

Building C3 Unit 32 Decking Inconsistent Cuts