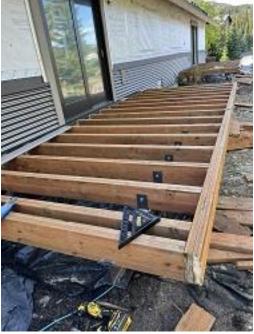

Observations – 1) B: Units 3 - 7 lap siding installation continued. Deck joists installation began. 2) C2: Unit 14 decking & fascia installed. Observed wrong fasteners used on deck ledger. 3) C4: Unit 34 & 35 head flashing, insulation board, window & door trim, j channel installed. 4) C6: Unit 54 Decking & fascia installed. Observed wrong ledger fasteners used.5) C9: Unit 68 Deck & fascia installed Observed missing ledger fasteners. 6) E5: Unit 44 Deck framing began.

**Building B Unit 4 Front Lap Siding Installed** 

Building B Units 3 - 7 Deck Joists Install Continued

Building C2 Unit 14 Decking & Fascia Installed

Building C4 Units 34 & 35 Back Head Flashing, Insulation Board, Window Trim & J Channel Installed

Building C6 Unit 53 Deck Ledger Wrong Fastener

Building C6 Unit 53 Decking & Fascia Installed

Building C9 Unit 68 Decking & Fascia Installed

Building C9 Unit 68 Deck Ledger Missing Fasteners

Montana Construction Management PO Box 1508, Great Falls, MT 59401 (406) 799-9434