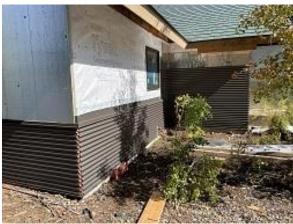

**Building B Unit 7 Deck Framing** 

Building B Unit 7 Front Corrugated Siding Installed

**Building B Unit 6 Deck Framing** 

Building B Unit 6 Front Corrugated Siding Installed

Building C4 Units 34 & 35 Front Belly Band & Snap Batten Flashing Installed

Building C4 Unit 35 Side Foam Insulation, Window Trim Installed

**Building C10 Unit 70 Deck Framing Installed** 

**Building E5 Unit 41 Deck Railing Installed** 