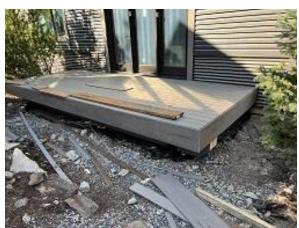

Building C4 Unit 35 Side Foam Insulation, Window Trim Installed

**Building C10 Unit 70 Deck Framing Installed** 

**Building E5 Unit 41 Deck Railing Installed** 

Building C9 Unit 68 Crawl Space Radon Existing Vapor Barrier Accepted

Building C4 Units 34 & 35 Front Snap Batten Siding Installed

Building C10 Units 70 Stoop Refinishing Completed

Building E5 Unit 44 Deck Framing Continued