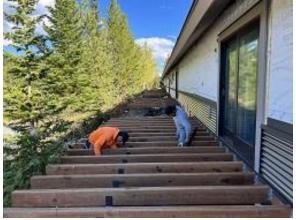

Observations – 1) B: Units 3 - 7 lap siding installation continued. Deck joists installation began. 2) C2: Unit 14 decking & fascia installed. Observed wrong fasteners used on deck ledger. 3) C4: Unit 34 & 35 head flashing, insulation board, window & door trim, j channel installed. 4) C6: Unit 54 Decking & fascia installed. Observed wrong ledger fasteners used.5) C9: Unit 68 Deck & fascia installed Observed missing ledger fasteners. 6) E5: Unit 44 Deck framing began.

**Building B Unit 7 Deck Framing** 

Building B Unit 7 Front Corrugated Siding Installed

**Building B Unit 6 Deck Framing** 

Building B Unit 6 Front Corrugated Siding Installed

Building C4 Units 34 & 35 Front Belly Band & Snap Batten Flashing Installed