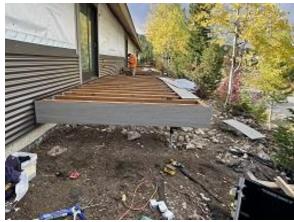

**Building B Unit 7 Deck Framing** 

Building B Unit 7 Front Corrugated Siding Installed

**Building B Unit 6 Deck Framing** 

Building B Unit 6 Front Corrugated Siding Installed

Building C4 Units 34 & 35 Front Belly Band & Snap Batten Flashing Installed

Building C4 Unit 35 Side Foam Insulation, Window Trim Installed

**Building C10 Unit 70 Deck Framing Installed** 

**Building E5 Unit 41 Deck Railing Installed** 