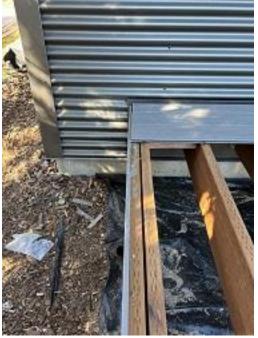

Observations – 1) B: Units 3 - 7 lap siding installation continued. Deck joists installation began. 2) C2: Unit 14 decking & fascia installed. Observed wrong fasteners used on deck ledger. 3) C4: Unit 34 & 35 head flashing, insulation board, window & door trim, j channel installed. 4) C6: Unit 54 Decking & fascia installed. Observed wrong ledger fasteners used.5) C9: Unit 68 Deck & fascia installed Observed missing ledger fasteners. 6) E5: Unit 44 Deck framing began.

**Building B Unit 4 Front Lap Siding Installed** 

Building B Units 3 - 7 Deck Joists Install Continued

Building C2 Unit 14 Decking & Fascia Installed

Building C4 Units 34 & 35 Back Head Flashing, Insulation Board, Window Trim & J Channel Installed