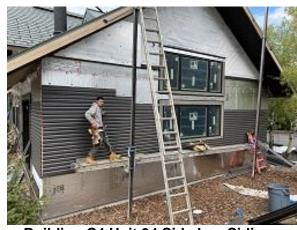

**Building B Unit 7 Deck Framing** 

Building B Unit 7 Front Corrugated Siding Installed

**Building B Unit 6 Deck Framing** 

Building B Unit 6 Front Corrugated Siding Installed

Building C4 Units 34 & 35 Front Belly Band & Snap Batten Flashing Installed