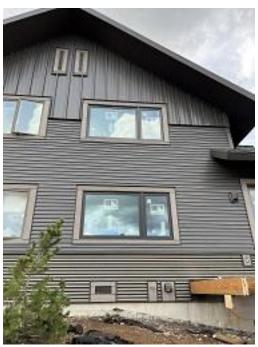

Observations – 1) B: Units 3 - 7 front and deck fascia installation began. Observed the fascia on repaired rafter locations and wider fascia locations is two piece fascia instead of the requested one piece. 2) C1: Unit 12 side observed water meter was mounted to siding instead of blocking. 3) C3: Unit 32 deck rail installed. Observed missing Simpson brackets and decking inconsistent cuts. 4) C4: Unit 34 & 35 front snap batten siding installed. 5) C9: Units 67 & 68 stoop refinishing completed. Crawl space radon reduction system installed. 6) C10: Units 69 & 70 stoop refinishing completed. Crawl space radon reduction system installed. 7) E5: Unit 44 deck framing continued and side windows installed.

**Building B Unit 3 Front Fascia Installed** 

**Building B Unit 3 Deck Fascia Installed** 

Building C1 Unit 12 Side Water Meter Attached to Siding

**Building C3 Unit 32 Deck Railing Installed** 

Building C3 Unit 32 Decking Inconsistent Cuts