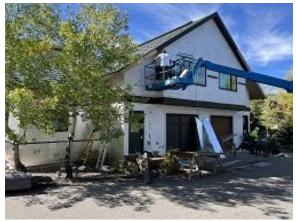

Observations – 1) B: Units 3 - 7 lap siding installation continued. Deck joists installation began. 2) C2: Unit 14 decking & fascia installed. Observed wrong fasteners used on deck ledger. 3) C4: Unit 34 & 35 head flashing, insulation board, window & door trim, j channel installed. 4) C6: Unit 54 Decking & fascia installed. Observed wrong ledger fasteners used.5) C9: Unit 68 Deck & fascia installed Observed missing ledger fasteners. 6) E5: Unit 44 Deck framing began.

**Building B Unit 4 Front Lap Siding Installed** 

Building B Units 3 - 7 Deck Joists Install Continued

Building C2 Unit 14 Decking & Fascia Installed

Building C4 Units 34 & 35 Back Head Flashing, Insulation Board, Window Trim & J Channel Installed