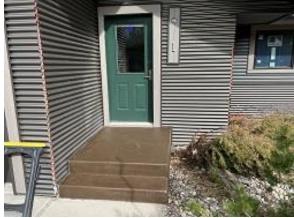

Observations – 1) B: Units 3 - 7 front and deck fascia installation began. Observed the fascia on repaired rafter locations and wider fascia locations is two piece fascia instead of the requested one piece. 2) C1: Unit 12 side observed water meter was mounted to siding instead of blocking. 3) C3: Unit 32 deck rail installed. Observed missing Simpson brackets and decking inconsistent cuts. 4) C4: Unit 34 & 35 front snap batten siding installed. 5) C9: Units 67 & 68 stoop refinishing completed. Crawl space radon reduction system installed. 6) C10: Units 69 & 70 stoop refinishing completed. Crawl space radon reduction system installed. 7) E5: Unit 44 deck framing continued and side windows installed.

Building C9 Unit 68 Crawl Space Radon Existing Vapor Barrier Accepted

Building C4 Units 34 & 35 Front Snap Batten Siding Installed

Building C10 Units 70 Stoop Refinishing Completed

Building E5 Unit 44 Deck Framing Continued