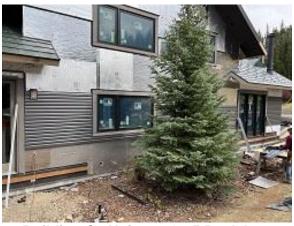

Observations – 1) B: Units 3 - 7 lap siding installation continued. Deck joists installation began. 2) C2: Unit 14 decking & fascia installed. Observed wrong fasteners used on deck ledger. 3) C4: Unit 34 & 35 head flashing, insulation board, window & door trim, j channel installed. 4) C6: Unit 54 Decking & fascia installed. Observed wrong ledger fasteners used.5) C9: Unit 68 Deck & fascia installed Observed missing ledger fasteners. 6) E5: Unit 44 Deck framing began.

**Building B Unit 4 Front Lap Siding Installed** 

Building B Units 3 - 7 Deck Joists Install Continued

Building C2 Unit 14 Decking & Fascia Installed

Building C4 Units 34 & 35 Back Head Flashing, Insulation Board, Window Trim & J Channel Installed