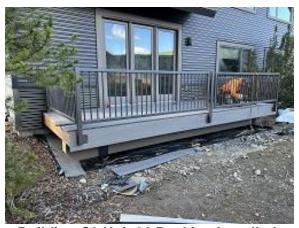

Building E7 Unit 52 Deck Framing Continued & Fascia & Decking Installed



# **Daily Observation Report**

Date of Report: Oct 12, 2022 Prepared By: Jim Goveia

| <b>PROJECT:</b> BIG HORN CONDO SIDING REPLACEMENT & | & Exterior Upgrades Phase 2 | <b>Report</b> #: P2-280 |
|-----------------------------------------------------|-----------------------------|-------------------------|
|                                                     |                             |                         |

ADDRESS: RUNNING BEAR ROAD





Building B Units 1 & 2 Deck Framing Continued & Back Lap Siding Installation Continued



Building A Units 3 - 7 Back Fascia & Lap Siding Installation Completed



Building B Unit 3 Side Electrical Panel Painted



Building C3 Unit 33 Decking Installation Completed



**Building C3 Unit 32 Decking Installed** 



Building C4 Units 34 & 35 Front Diverters, Corrugated & Lap Siding Installed





Building C7 Unit 60 Side Radon System Exhaust Penetration



Building E7 Unit 52 Side Radon System Exhaust Installed



# **Daily Observation Report**

Date of Report: Oct 13, 2022 Prepared By: Jim Goveia

| MEATHER  TEMPERATURE