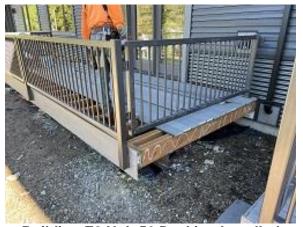

Building A Units 1 & 2 Deck Helical Piers Relocated & Back Lap Siding Installation Began

Building B Units 1 - 7 Back Lap Siding Installation Continued

**Building B Unit 7 Back Fascia Installed** 

**Building C3 Unit 33 Deck Railing Installed** 