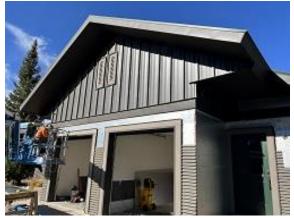

Building C3 Unit 33 Decking Installation Completed

**Building C3 Unit 32 Decking Installed** 

Building C4 Units 34 & 35 Front Diverters, Corrugated & Lap Siding Installed

Building C7 Unit 60 Side Radon System Exhaust Penetration