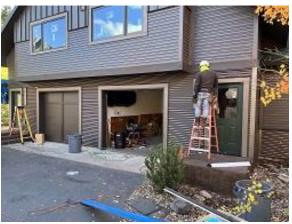

**Building B Units 3 - 7 Lap Siding Installed** 

Building B Units 6 - 7 Corrugated Siding Installed

Building C4 Unit 34 Snap Batten & Lap Siding Installed

**Building C4 Unit 34 Soffit Installed** 

Building C4 Units 34 & 35 Front & Garage Door Trim & J Channel Installed

**Building C5 Unit 40 Deck Railing Installed** 