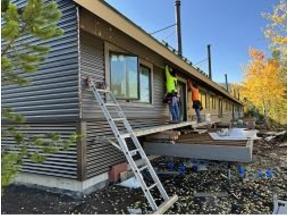

**Building B Units 3 - 7 Lap Siding Installed** 

Building B Units 6 - 7 Corrugated Siding Installed

Building C4 Unit 34 Snap Batten & Lap Siding Installed

**Building C4 Unit 34 Soffit Installed** 

Building C4 Units 34 & 35 Front & Garage Door Trim & J Channel Installed