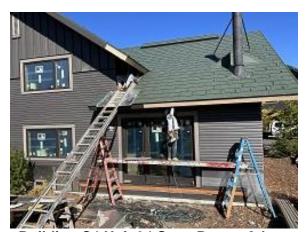

Building A Units 1 & 2 Deck Framing & Lap Siding Installation Continued

**Building B Unit 7 Front Fascia Installed** 

Building C4 Unit 35 Crawl Space Radon Vapor Barrier

**Building E8 Unit 55 Deck Railing Installed** 