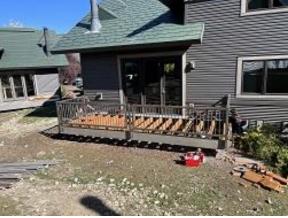

ADDRESS: RUNNING BEAR ROAD

Building B Units 1 & 2 Deck Framing Continued & Back Lap Siding Installation Continued

Building A Units 3 - 7 Back Fascia & Lap Siding Installation Completed

Building B Unit 3 Side Electrical Panel Painted