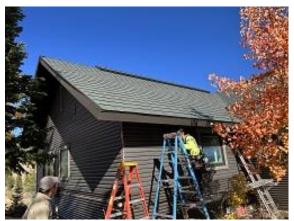

**Building B Units 3 - 7 Lap Siding Installed** 

Building B Units 6 - 7 Corrugated Siding Installed

Building C4 Unit 34 Snap Batten & Lap Siding Installed

**Building C4 Unit 34 Soffit Installed** 

Building C4 Units 34 & 35 Front & Garage Door Trim & J Channel Installed