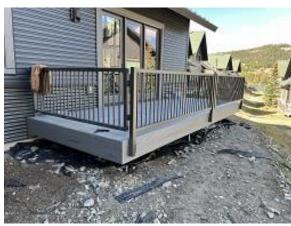

**Building C10 Unit 70 Deck Railing Installed** 





Building E7 Unit 52 Deck Framing Continued & Fascia & Decking Installed



# **Daily Observation Report**

Date of Report: Oct 12, 2022 Prepared By: Jim Goveia

| <b>PROJECT:</b> BIG HORN CONDO SIDING REPLACEMENT & | & Exterior Upgrades Phase 2 | <b>Report</b> #: P2-280 |
|-----------------------------------------------------|-----------------------------|-------------------------|
|                                                     |                             |                         |

ADDRESS: RUNNING BEAR ROAD





Building B Units 1 & 2 Deck Framing Continued & Back Lap Siding Installation Continued



Building A Units 3 - 7 Back Fascia & Lap Siding Installation Completed



Building B Unit 3 Side Electrical Panel Painted



Building C3 Unit 33 Decking Installation Completed



**Building C3 Unit 32 Decking Installed** 



Building C4 Units 34 & 35 Front Diverters, Corrugated & Lap Siding Installed





Building C7 Unit 60 Side Radon System Exhaust Penetration



Building E7 Unit 52 Side Radon System Exhaust Installed



# **Daily Observation Report**

Date of Report: Oct 13, 2022 Prepared By: Jim Goveia

| MEATHER  TEMPERATURE