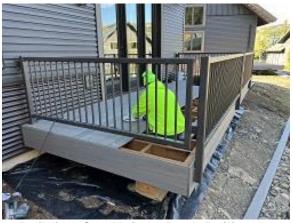

ack lap siding installation began. 2) B: Units 3 - 7 Back lap siding & fascia installation continued. Front corrugated siding installation continued. 3) C3: Unit 33 deck railing installation completed. Observed Simpson brackets missing. 4) C4: Units 34 & 35 Front corrugated siding continued. 5) C10: Units 69 & 70 deck railing installed. Observed Simpson brackets missing. Decking installation began. 6) E7: Unit 52 Deck framing continued and decking & fascia installed. TESTS/INSPECTIONS -UNRESOLVED ISSUES/FACTORS CONTRIBUTING TO DELAY -





Building A Units 1 & 2 Deck Helical Piers Relocated & Back Lap Siding Installation Began



Building B Units 1 - 7 Back Lap Siding Installation Continued



**Building B Unit 7 Back Fascia Installed** 



**Building C3 Unit 33 Deck Railing Installed** 



Building C10 Unit 69 Deck Railing & Decking Installed



**Building C10 Unit 70 Deck Railing Installed** 





Building E7 Unit 52 Deck Framing Continued & Fascia & Decking Installed



# **Daily Observation Report**

Date of Report: Oct 12, 2022 Prepared By: Jim Goveia

| <b>PROJECT:</b> BIG HORN CONDO SIDING REPLACEMENT & | & Exterior Upgrades Phase 2 | <b>Report</b> #: P2-280 |
|-----------------------------------------------------|-----------------------------|-------------------------|
|                                                     |                             |                         |

ADDRESS: RUNNING BEAR ROAD





Building B Units 1 & 2 Deck Framing Continued & Back Lap Siding Installation Continued



Building A Units 3 - 7 Back Fascia & Lap Siding Installation Comple