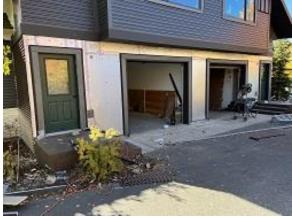

ADDRESS: RUNNING BEAR ROAD

Building B Units 1 & 2 Deck Framing Continued & Back Lap Siding Installation Continued

Building A Units 3 - 7 Back Fascia & Lap Siding Installation Completed

Building B Unit 3 Side Electrical Panel Painted