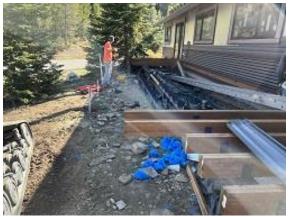

ADDRESS: RUNNING BEAR ROAD

Building B Units 1 & 2 Deck Framing Continued & Back Lap Siding Installation Continued

Building A Units 3 - 7 Back Fascia & Lap Siding Installation Completed

Building B Unit 3 Side Electrical Panel Painted