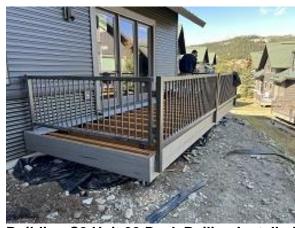

– 1) A: Units 1 & 2 Deck helical piers relocated. Back lap siding installation began. 2) B: Units 3 - 7 Back lap siding & fascia installation continued. Front corrugated siding installation continued. 3) C3: Unit 33 deck railing installation completed. Observed Simpson brackets missing. 4) C4: Units 34 & 35 Front corrugated siding continued. 5) C10: Units 69 & 70 deck railing installed. Observed Simpson brackets missing. Decking installation began. 6) E7: Unit 52 Deck framing continued and decking & fascia installed. TESTS/INSPECTIONS -UNRESOLVED ISSUES/FACTORS CONTRIBUTING TO DELAY -





Building A Units 1 & 2 Deck Helical Piers Relocated & Back Lap Siding Installation Began



Building B Units 1 - 7 Back Lap Siding Installation Continued



**Building B Unit 7 Back Fascia Installed** 



**Building C3 Unit 33 Deck Railing Installed** 



Building C10 Unit 69 Deck Railing & Decking Installed



**Building C10 Unit 70 Deck Railing Installed** 





Building E7 Unit 52 Deck Framing Continued & Fascia & Decking Installed



# **Daily Observation Report**

Date of Report: Oct 12, 2022 Prepared By: Jim Goveia

| <b>PROJECT:</b> BIG HORN CONDO SIDING REPLACEMENT & | & Exterior Upgrades Phase 2 | <b>Report</b> #: P2-280 |
|-----------------------------------------------------|-----------------------------|-------------------------|
|                                                     |                             |                         |

ADDRESS: RUNNING BEAR ROAD





Building B Units 1 & 2 Deck Framing Continued & Back Lap Siding Installation Continued



Building A Units