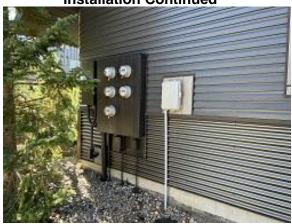

ADDRESS: RUNNING BEAR ROAD

Building B Units 1 & 2 Deck Framing Continued & Back Lap Siding Installation Continued

Building A Units 3 - 7 Back Fascia & Lap Siding Installation Completed

Building B Unit 3 Side Electrical Panel Painted