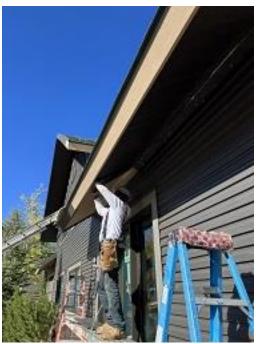

Building A Units 1 & 2 Deck Framing & Lap Siding Installation Continued

**Building B Unit 7 Front Fascia Installed** 

Building C4 Unit 35 Crawl Space Radon Vapor Barrier

**Building E8 Unit 55 Deck Railing Installed** 