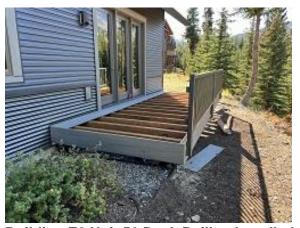

|                                                    |                            |          |                   |  |  |  |





Building A Units 1 & 2 Deck Framing & Lap Siding Installation Continued



**Building B Unit 7 Front Fascia Installed** 



Building C4 Unit 35 Crawl Space Radon Vapor Barrier



**Building E8 Unit 55 Deck Railing Installed** 



**Building E8 Unit 56 Deck Railing Installed** 



**Building E8 Unit 58 Deck Railing Installed** 



# **Daily Observation Report**

Date of Report: Oct 14, 2022 Prepared By: Jim Goveia

| PROJECT: BIG HORN CONDO SIDING REPLACEMENT & EXTER                                                                                                                                           | NOR UNCHANES PHASE 7       |     | <b>R</b> EPORT #: P2-282 |  |  |
|----------------------------------------------------------------------------------------------------------------------------------------------------------------------------------------------|----------------------------|-----|--------------------------|--|--|
| Address: Running Bear Road