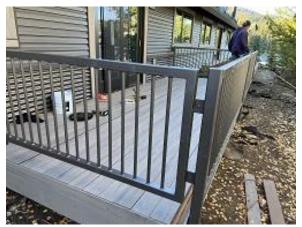

| Totals                 | : 19             |                 |                         |
| Observations – 1) A: Units 1 & 2 Crawlspace radon reduction system installed. 2) B: Units 4 & 5 Decking installed. 3) D: Unit 36 Deck railing installed. 4) E8: Units 55, 57 & 58 Deck stairs installed. 5) E9: Unit 61 Deck stairs installed. 6) E9: Unit 64 Deck stairs installed. 7) F1: Unit 16 Side fireplace vent blocking installed.  TESTS/INSPECTIONS –  UNRESOLVED ISSUES/FACTORS CONTRIBUTING TO DELAY – |                        |                  |                 |                         |





Building A Unit 2 Crawlspace Radon Remediation Damage Vapor Barrier Removed and Reinstalled



Building A Units 1 & 2 Radon Exhaust Installed



**Building B Unit 4 Decking Installed** 



**Building B Unit 5 Decking Installed** 





**Building D Unit 36 Deck Railing Installed** 



**Building E8 Unit 55 Deck Steps Installed** 



**Building E8 Unit 57 Deck Steps Installed** 



**Building E9 Unit 61 Deck Steps Installed** 



Building F1 Unit 16 Side Fireplace Vent Blocking Installed



## **Daily Observation Report**

Date of Report: Oct 20, 2022 Prepared By: Jim Goveia

montanaconstrugint & gman.com

| PROJECT: BIG HORN CONDO SIDING REPLACEMENT & EXTE