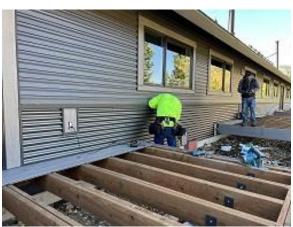

Building A Units 1 & 2 Deck Framing Completed

Building B Units 3 & 4 Front Corrugated Siding Installed

Building B Units 3 & 4 Back Corrugated Siding Installed

Building B Unit 5 Satellite Dish Installed

Building C4 Units 34 & 35 Satellite Dishes Installed