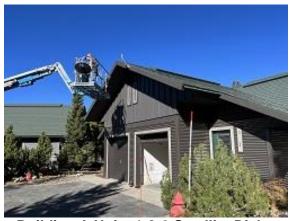

Building A Unit 2 Crawlspace Radon Remediation Damage Vapor Barrier Removed and Reinstalled

Building A Units 1 & 2 Radon Exhaust Installed

**Building B Unit 4 Decking Installed** 

**Building B Unit 5 Decking Installed** 