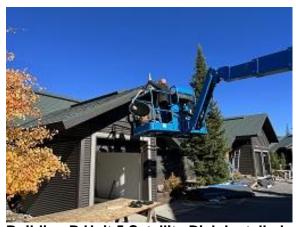

Building A Units 1 & 2 Deck Framing Completed

Building B Units 3 & 4 Front Corrugated Siding Installed

Building B Units 3 & 4 Back Corrugated Siding Installed

Building B Unit 5 Satellite Dish Installed

Building C4 Units 34 & 35 Satellite Dishes Installed