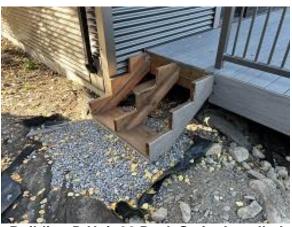

Building B Unit 3 Garage Weather Stripping Installed

**Building B Unit 6 Deck Stairs Installed** 

**Building B Unit 7 Deck Stairs Installed** 

**Building D Unit 36 Deck Stairs Installed** 

**Building D Unit 37 Deck Stairs Installed** 