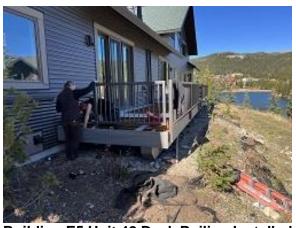

|                      |   |                            |    |                      |
| Observations – 1) A: Units 1 & 2 Deck framing continued. 2) B: Units 3 & 4 Front & back corrugated siding installation continued. Units 5 -7 satellite dish installed. 3) C4: Units 34 & 35 Satellite dish installed. 4) E5: Unit 42 Deck railing installed.  TESTS/INSPECTIONS –  UNRESOLVED ISSUES/FACTORS CONTRIBUTING TO DELAY – |                      |   |                            |    |                      |





Building A Units 1 & 2 Deck Framing Completed



Building B Units 3 & 4 Front Corrugated Siding Installed



Building B Units 3 & 4 Back Corrugated Siding Installed



Building B Unit 5 Satellite Dish Installed



Building C4 Units 34 & 35 Satellite Dishes Installed



**Building E5 Unit 42 Deck Railing Installed** 



## **Daily Observation Report**

Date of Report: Oct 18, 2022 Prepared By: Jim Goveia

| PROJECT: BIG HORN CONDO SIDING REPLACEMENT & E.                                                                                                                                                                                                                                                                                                               | XTEF | RIOR UPGRADES PHASE 2      |     | <b>Report #</b> : P2-284 |
|--------------------------------------------------------------------------------------------------------------------------------------------------------------------------------------------------------------------------------------------