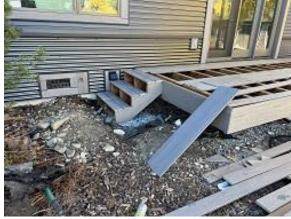

Building A Units 1 & 2 Deck Framing Completed

Building B Units 3 & 4 Front Corrugated Siding Installed

Building B Units 3 & 4 Back Corrugated Siding Installed

Building B Unit 5 Satellite Dish Installed

Building C4 Units 34 & 35 Satellite Dishes Installed

**Building E5 Unit 42 Deck Railing Installed** 