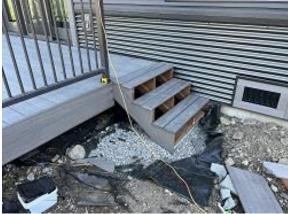

Building B Unit 3 Garage Weather Stripping Installed

**Building B Unit 6 Deck Stairs Installed** 

**Building B Unit 7 Deck Stairs Installed** 

**Building D Unit 36 Deck Stairs Installed** 

**Building D Unit 37 Deck Stairs Installed** 