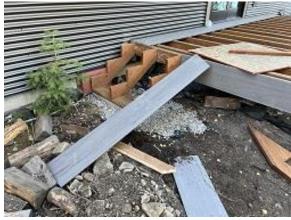

Building B Unit 3 Garage Weather Stripping Installed

**Building B Unit 6 Deck Stairs Installed** 

**Building B Unit 7 Deck Stairs Installed** 

**Building D Unit 36 Deck Stairs Installed** 

**Building D Unit 37 Deck Stairs Installed** 

**Building E9 Unit 42 Deck Stairs Installed** 

**Building E5 Unit 44 Deck Stairs Installed** 

**Building E9 Unit 61 Deck Railing Installed** 