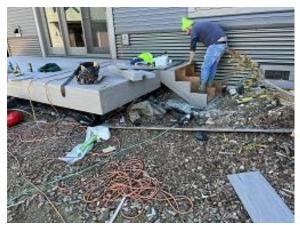

Building A Units 1 & 2 Deck Framing Completed

Building B Units 3 & 4 Front Corrugated Siding Installed

Building B Units 3 & 4 Back Corrugated Siding Installed

Building B Unit 5 Satellite Dish Installed

Building C4 Units 34 & 35 Satellite Dishes Installed

**Building E5 Unit 42 Deck Railing Installed** 