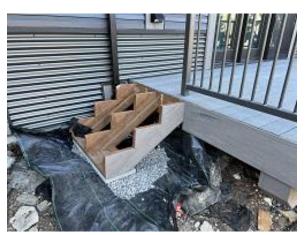

Building B Unit 3 Garage Weather Stripping Installed

**Building B Unit 6 Deck Stairs Installed** 

**Building B Unit 7 Deck Stairs Installed** 

**Building D Unit 36 Deck Stairs Installed** 

**Building D Unit 37 Deck Stairs Installed** 