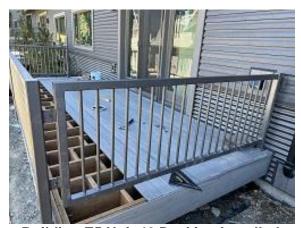

**Building A Unit 2 Deck Fascia Installed** 

Building A Units 1 & 2 Satellite Dish Installed

Building B Units 3 & 4 Satellite Dish Installed

**Building B Unit 4 Deck Railing Installed** 

**Building C10 Unit 70 Deck Stairs Installed** 