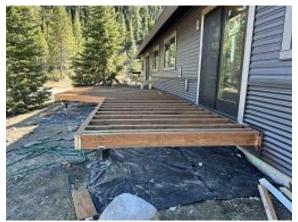

Building A Units 1 & 2 Deck Framing Completed

Building B Units 3 & 4 Front Corrugated Siding Installed

Building B Units 3 & 4 Back Corrugated Siding Installed

Building B Unit 5 Satellite Dish Installed

Building C4 Units 34 & 35 Satellite Dishes Installed