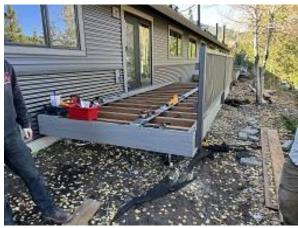

Building A Units 1 & 2 Deck Framing Completed

Building B Units 3 & 4 Front Corrugated Siding Installed

Building B Units 3 & 4 Back Corrugated Siding Installed

Building B Unit 5 Satellite Dish Installed

Building C4 Units 34 & 35 Satellite Dishes Installed