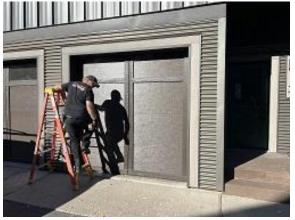

## **Daily Observation Report**

Date of Report: Oct 20, 2022 Prepared By: Jim Goveia

montanaconstrugint & gman.com

| PROJECT: BIG HORN CONDO SIDING REPLACEMENT & EXTE                                                                                                                                                                                                                                                                                                                                                                                 | rior Upgrades Phase 2        | <b>Report #</b> : P2-286 |  |
|-----------------------------------------------------------------------------------------------------------------------------------------------------------------------------------------------------------------------------------------------------------------------------------------------------------------------------------------------------------------------------------------------------------------------------------|------------------------------|--------------------------|--|
| Address: Running Bear Road                                                                                                                                                                                                                                                                                                                                                                                                        |                              |                          |  |
| WEATHER                                                                                                                                                                                                                                                                                                                                                                                                                           |                              |                          |  |
| TEMPERATURE                                                                                                                                                                                                                                                                                                                                                                                                                       | A.M                          | P.M                      |  |
| Low Temperature: 24*                                                                                                                                                                                                                                                                                                                                                                                                              | Snow                         | Windy                    |  |
| High Temperature: 71*                                                                                                                                                                                                                                                                                                                                                                                                             | X Mostly Sunny               | Clear                    |  |
|                                                                                                                                                                                                                                                                                                                                                                                                                                   | Clear                        | Snow                     |  |
| CONDITIONS                                                                                                                                                                                                                                                                                                                                                                                                                        | Other                        | X Mostly Sunny           |  |
| CREW ON SITE                                                                                                                                                                                                                                                                                                                                                                                                                      |                              |                          |  |
| Plasterers Finish Carpenters                                                                                                                                                                                                                                                                                                                                                                                                      | Plumbers 1                   | . Garage Door Installer  |  |
| Flooring Roofers 0                                                                                                                                                                                                                                                                                                                                                                                                                | Concrete Coating Installer 2 | Railing Installers       |  |
| Ceiling Sheet rockers/Tapers 0                                                                                                                                                                                                                                                                                                                                                                                                    | Phase 1 punch list crew 7    | Construction FA          |  |
| Landscapers Tile Setters 0                                                                                                                                                                                                                                                                                                                                                                                                        | Painters 1                   | Superintendent           |  |
| Carpenter Others: 0                                                                                                                                                                                                                                                                                                                                                                                                               | Helical Pier Installers 1    | MCM                      |  |
| Totals:                                                                                                                                                                                                                                                                                                                                                                                                                           | 12                           |                          |  |
| Observations – 1) B: Unit 4 Garage door opener installed. Units 3 - 7 Garage door weather stripping installed. Units 6 & 7 Deck stairs installed.2) D: Unit 36 & 37 Deck stairs installed. 3) E5: Units 42 & 44 Deck stairs installed. 4) E9: Unit 61 Deck railing installed. Observed wrong type railing installed instead of partial railing indicated.  Tests/Inspections –  Unresolved Issues/Factors Contributing to Delay – |                              |                          |  |