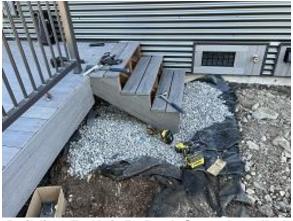

2 Crawlspace radon reduction system installed. 2) B: Units 4 & 5 Decking installed. 3) D: Unit 36 Deck railing installed. 4) E8: Units 55, 57 & 58 Deck stairs installed. 5) E9: Unit 61 Deck stairs installed. 6) E9: Unit 64 Deck stairs installed. 7) F1: Unit 16 Side fireplace vent blocking installed.  TESTS/INSPECTIONS –  UNRESOLVED ISSUES/FACTORS CONTRIBUTING TO DELAY – |                        |                  |                 |                         |





Building A Unit 2 Crawlspace Radon Remediation Damage Vapor Barrier Removed and Reinstalled



Building A Units 1 & 2 Radon Exhaust Installed



**Building B Unit 4 Decking Installed** 



**Building B Unit 5 Decking Installed** 





**Building D Unit 36 Deck Railing Installed** 



**Building E8 Unit 55 Deck Steps Installed** 



**Building E8 Unit 57 Deck Steps Installed** 



**Building E9 Unit 61 Deck Steps Installed** 



Building F1 Unit 16 Side Fireplace Vent Blocking Installed



## **Daily Observation Report**

Date of Report: Oct 20, 2022 Prepared By: Jim Goveia

montanaconstrugint & gman.com

| PROJECT: BIG HORN CONDO SIDING REPLACEMENT & EXTE                                                                                                                                                                                                                                                                                                                                                                                 | rior Upgrades Phase 2        | <b>Report #</b> : P2-286 |  |
|------------------------------------