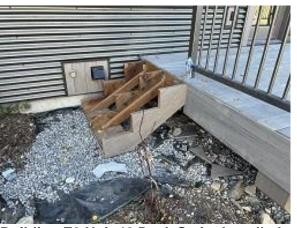

| 12                           |                          |  |
| Observations – 1) B: Unit 4 Garage door opener installed. Units 3 - 7 Garage door weather stripping installed. Units 6 & 7 Deck stairs installed.2) D: Unit 36 & 37 Deck stairs installed. 3) E5: Units 42 & 44 Deck stairs installed. 4) E9: Unit 61 Deck railing installed. Observed wrong type railing installed instead of partial railing indicated.  Tests/Inspections –  Unresolved Issues/Factors Contributing to Delay – |                              |                          |  |





Building B Unit 3 Garage Weather Stripping Installed



**Building B Unit 6 Deck Stairs Installed** 



**Building B Unit 7 Deck Stairs Installed** 



**Building D Unit 36 Deck Stairs Installed** 



**Building D Unit 37 Deck Stairs Installed** 



**Building E9 Unit 42 Deck Stairs Installed** 





**Building E5 Unit 44 Deck Stairs Installed** 



**Building E9 Unit 61 Deck Railing Installed** 



## **Daily Observation Report**

Date of Report: Oct 21, 2022 Prepared By: Jim Goveia

| PROJECT: BIG HORN CONDO SIDING REPLACEMENT & EXTE  | rior Upgrades Phase 2      | <b>R</b> EPORT #: P2-287 |  |
|----------------------------------------------------|----------------------------|--------------------------|--|
| Address: Running Bear Road                         |                            |                          |  |
| WEATHER                                            |                            |                          |  |
| TEMPERATURE                                        | A.M                        | P.M