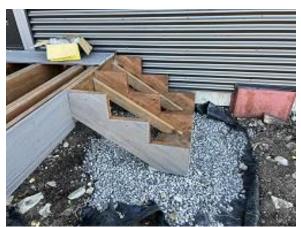

Building B Unit 3 Garage Weather Stripping Installed

**Building B Unit 6 Deck Stairs Installed** 

**Building B Unit 7 Deck Stairs Installed** 

**Building D Unit 36 Deck Stairs Installed** 

**Building D Unit 37 Deck Stairs Installed** 