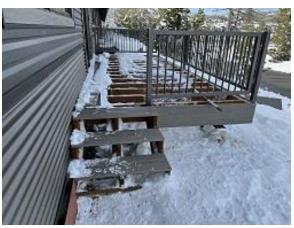

## **Daily Observation Report**

**REPORT #**: P2-289

Date of Report: Oct 25, 2022 Prepared By: Jim Goveia

**PROJECT:** BIG HORN CONDO SIDING REPLACEMENT & EXTERIOR UPGRADES PHASE 2

| Address: Running Bear Road                                                                                                                                                                                                                          |                              |                       |  |
|-----------------------------------------------------------------------------------------------------------------------------------------------------------------------------------------------------------------------------------------------------|------------------------------|-----------------------|--|
| WEATHER                                                                                                                                                                                                                                             |                              |                       |  |
| TEMPERATURE                                                                                                                                                                                                                                         | A.M                          | P.M                   |  |
| Low Temperature: 30*                                                                                                                                                                                                                                | Snow                         | Windy                 |  |
| High Temperature: 47*                                                                                                                                                                                                                               | X Cloudy/Snow                | Clear                 |  |
|                                                                                                                                                                                                                                                     | Clear                        | Snow                  |  |
| CONDITIONS                                                                                                                                                                                                                                          | Other                        | X Mostly Sunny        |  |
| CREW ON SITE                                                                                                                                                                                                                                        |                              |                       |  |
| Plasterers Finish Carpenters                                                                                                                                                                                                                        | Plumbers 0                   | Garage Door Installer |  |
| Flooring Roofers 0                                                                                                                                                                                                                                  | Concrete Coating Installer 0 | Railing Installers    |  |
| Ceiling Sheet rockers/Tapers 0                                                                                                                                                                                                                      | Phase 1 punch list crew 7    | Construction FA       |  |
| Landscapers Tile Setters 0                                                                                                                                                                                                                          | Painters 1                   | Superintendent        |  |
| Carpenter Others: 0                                                                                                                                                                                                                                 | Helical Pier Installers 1    | MCM                   |  |
| Totals:                                                                                                                                                                                                                                             | 9                            |                       |  |
| Observations – 1) Crew performed cleanup of waste materials and palletizing attic stock. 2) B: Units 3, 6 & 7 deck stairs completed. 3) C6: Unit 53 deck stairs completed.  TESTS/INSPECTIONS –  UNIDESOLVED ISSUES/EACTORS CONTRIBUTING TO DELAY – |                              |                       |  |
| UNRESOLVED ISSUES/FACTORS CONTRIBUTING TO DELAY —                                                                                                                                                                                                   |                              |                       |  |

**Building C6 Unit 53 Deck Stairs Installed** 