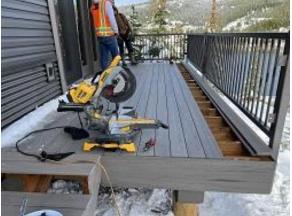

## **Daily Observation Report**

**REPORT #**: P2-291

Date of Report: Oct 27, 2022 Prepared By: Jim Goveia

**PROJECT:** BIG HORN CONDO SIDING REPLACEMENT & EXTERIOR UPGRADES PHASE 2

| Address: Running Be                                                                                                                                                                                                                                                                                                                                                                                                   | EAR ROAD               |                            |      |                        |
|-----------------------------------------------------------------------------------------------------------------------------------------------------------------------------------------------------------------------------------------------------------------------------------------------------------------------------------------------------------------------------------------------------------------------|------------------------|----------------------------|------|------------------------|
| WEATHER                                                                                                                                                                                                                                                                                                                                                                                                               |                        |                            |      |                        |
| TEMPERATURE                                                                                                                                                                                                                                                                                                                                                                                                           |                        | A.M                        |      | P.M                    |
| Low Tempe                                                                                                                                                                                                                                                                                                                                                                                                             | erature: 15*           | Snow                       |      | Windy                  |
| High Temp                                                                                                                                                                                                                                                                                                                                                                                                             | erature: 32*           | X Mostly Clo               | oudy | Clear                  |
|                                                                                                                                                                                                                                                                                                                                                                                                                       |                        | Clear                      |      | Snow                   |
| CONDITIONS                                                                                                                                                                                                                                                                                                                                                                                                            |                        | Other                      |      | X Mostly Cloudy        |
| CREW ON SITE                                                                                                                                                                                                                                                                                                                                                                                                          |                        |                            |      |                        |
| Plasterers                                                                                                                                                                                                                                                                                                                                                                                                            | Finish Carpenters      | Plumbers                   | 1    | Garage Door Installers |
| Flooring                                                                                                                                                                                                                                                                                                                                                                                                              | Roofers 0              | Concrete Coating Installer | 2    | Railing Installers     |
| Ceiling                                                                                                                                                                                                                                                                                                                                                                                                               | Sheet rockers/Tapers 0 | Phase 1 punch list crew    | 7    | Construction FA        |
| Landscapers                                                                                                                                                                                                                                                                                                                                                                                                           | Tile Setters 0         | Painters                   | 1    | Superintendent         |
| Carpenter                                                                                                                                                                                                                                                                                                                                                                                                             | Others: 0              | Helical Pier Installers    | 1    | MCM                    |
|                                                                                                                                                                                                                                                                                                                                                                                                                       | Totals:                | 12                         |      |                        |
| Observations – 1) A, B, C1, C2, E1, E2, E3, E4, F1 & F2: Garage door weather stripping installed. 2) A: Units 1 & 2 Siding corners installed. Unit 1 Deck stairs installed. 3) B: Units. 1 - 7 Siding corners installed. Units 3 & 7 Deck railing installed. 4) C6: Units 53 & 54 Siding corners installed. 5) E9: Unit 61 Decking installed.  TESTS/INSPECTIONS –  UNRESOLVED ISSUES/FACTORS CONTRIBUTING TO DELAY – |                        |                            |      |                        |

Building E3 Unit 25 Garage Door Weather Stripping Installed

**Building A Unit 1 Deck Railing Installed** 

**Building B Unit 3 Deck Railing Installed** 

**Building B Unit 7 Deck Railing Installed** 

**Building C6 Unit 54 Front Corner Installed** 