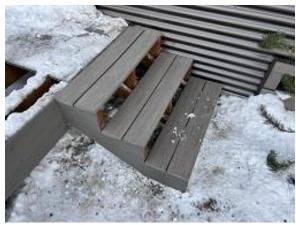

## **Daily Observation Report**

**REPORT #**: P2-291

Date of Report: Oct 27, 2022 Prepared By: Jim Goveia

**PROJECT:** BIG HORN CONDO SIDING REPLACEMENT & EXTERIOR UPGRADES PHASE 2

| Address: Running Be                                                                                                                                                                                                                                                                                                                                                                                                   | EAR ROAD               |                            |      |                        |
|-----------------------------------------------------------------------------------------------------------------------------------------------------------------------------------------------------------------------------------------------------------------------------------------------------------------------------------------------------------------------------------------------------------------------|------------------------|----------------------------|------|------------------------|
| WEATHER                                                                                                                                                                                                                                                                                                                                                                                                               |                        |                            |      |                        |
| TEMPERATURE                                                                                                                                                                                                                                                                                                                                                                                                           |                        | A.M                        |      | P.M                    |
| Low Tempe                                                                                                                                                                                                                                                                                                                                                                                                             | erature: 15*           | Snow                       |      | Windy                  |
| High Temp                                                                                                                                                                                                                                                                                                                                                                                                             | erature: 32*           | X Mostly Clo               | oudy | Clear                  |
|                                                                                                                                                                                                                                                                                                                                                                                                                       |                        | Clear                      |      | Snow                   |
| CONDITIONS                                                                                                                                                                                                                                                                                                                                                                                                            |                        | Other                      |      | X Mostly Cloudy        |
| CREW ON SITE                                                                                                                                                                                                                                                                                                                                                                                                          |                        |                            |      |                        |
| Plasterers                                                                                                                                                                                                                                                                                                                                                                                                            | Finish Carpenters      | Plumbers                   | 1    | Garage Door Installers |
| Flooring                                                                                                                                                                                                                                                                                                                                                                                                              | Roofers 0              | Concrete Coating Installer | 2    | Railing Installers     |
| Ceiling                                                                                                                                                                                                                                                                                                                                                                                                               | Sheet rockers/Tapers 0 | Phase 1 punch list crew    | 7    | Construction FA        |
| Landscapers                                                                                                                                                                                                                                                                                                                                                                                                           | Tile Setters 0         | Painters                   | 1    | Superintendent         |
| Carpenter                                                                                                                                                                                                                                                                                                                                                                                                             | Others: 0              | Helical Pier Installers    | 1    | MCM                    |
|                                                                                                                                                                                                                                                                                                                                                                                                                       | Totals:                | 12                         |      |                        |
| Observations – 1) A, B, C1, C2, E1, E2, E3, E4, F1 & F2: Garage door weather stripping installed. 2) A: Units 1 & 2 Siding corners installed. Unit 1 Deck stairs installed. 3) B: Units. 1 - 7 Siding corners installed. Units 3 & 7 Deck railing installed. 4) C6: Units 53 & 54 Siding corners installed. 5) E9: Unit 61 Decking installed.  TESTS/INSPECTIONS –  UNRESOLVED ISSUES/FACTORS CONTRIBUTING TO DELAY – |                        |                            |      |                        |

Building E3 Unit 25 Garage Door Weather Stripping Installed

**Building A Unit 1 Deck Railing Installed** 

**Building B Unit 3 Deck Railing Installed** 

**Building B Unit 7 Deck Railing Installed** 

**Building C6 Unit 54 Front Corner Installed** 