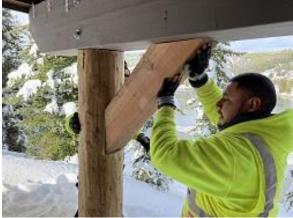

## **Daily Observation Report**

**REPORT #**: P2-291

Date of Report: Oct 27, 2022 Prepared By: Jim Goveia

**PROJECT:** BIG HORN CONDO SIDING REPLACEMENT & EXTERIOR UPGRADES PHASE 2

| Address: Running Be                                                                                                                                                                                                                                                                                                                                                                                                   | EAR ROAD               |                            |      |                        |
|-----------------------------------------------------------------------------------------------------------------------------------------------------------------------------------------------------------------------------------------------------------------------------------------------------------------------------------------------------------------------------------------------------------------------|------------------------|----------------------------|------|------------------------|
| WEATHER                                                                                                                                                                                                                                                                                                                                                                                                               |                        |                            |      |                        |
| TEMPERATURE                                                                                                                                                                                                                                                                                                                                                                                                           |                        | A.M                        |      | P.M                    |
| Low Tempe                                                                                                                                                                                                                                                                                                                                                                                                             | erature: 15*           | Snow                       |      | Windy                  |
| High Temp                                                                                                                                                                                                                                                                                                                                                                                                             | erature: 32*           | X Mostly Clo               | oudy | Clear                  |
|                                                                                                                                                                                                                                                                                                                                                                                                                       |                        | Clear                      |      | Snow                   |
| CONDITIONS                                                                                                                                                                                                                                                                                                                                                                                                            |                        | Other                      |      | X Mostly Cloudy        |
| CREW ON SITE                                                                                                                                                                                                                                                                                                                                                                                                          |                        |                            |      |                        |
| Plasterers                                                                                                                                                                                                                                                                                                                                                                                                            | Finish Carpenters      | Plumbers                   | 1    | Garage Door Installers |
| Flooring                                                                                                                                                                                                                                                                                                                                                                                                              | Roofers 0              | Concrete Coating Installer | 2    | Railing Installers     |
| Ceiling                                                                                                                                                                                                                                                                                                                                                                                                               | Sheet rockers/Tapers 0 | Phase 1 punch list crew    | 7    | Construction FA        |
| Landscapers                                                                                                                                                                                                                                                                                                                                                                                                           | Tile Setters 0         | Painters                   | 1    | Superintendent         |
| Carpenter                                                                                                                                                                                                                                                                                                                                                                                                             | Others: 0              | Helical Pier Installers    | 1    | MCM                    |
|                                                                                                                                                                                                                                                                                                                                                                                                                       | Totals:                | 12                         |      |                        |
| Observations – 1) A, B, C1, C2, E1, E2, E3, E4, F1 & F2: Garage door weather stripping installed. 2) A: Units 1 & 2 Siding corners installed. Unit 1 Deck stairs installed. 3) B: Units. 1 - 7 Siding corners installed. Units 3 & 7 Deck railing installed. 4) C6: Units 53 & 54 Siding corners installed. 5) E9: Unit 61 Decking installed.  TESTS/INSPECTIONS –  UNRESOLVED ISSUES/FACTORS CONTRIBUTING TO DELAY – |                        |                            |      |                        |

Building E3 Unit 25 Garage Door Weather Stripping Installed

**Building A Unit 1 Deck Railing Installed** 

**Building B Unit 3 Deck Railing Installed** 

**Building B Unit 7 Deck Railing Installed** 

**Building C6 Unit 54 Front Corner Installed** 