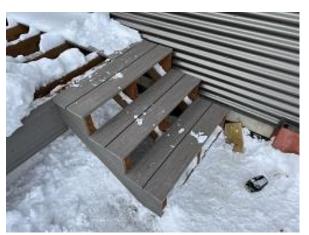

1

Building E3 Unit 25 & 26 Front Parking Area Materials Removed

Building E4 Unit 28 & Building E2 Unit 23 Front Parking Area Materials Removed

**Building B Unit 3 Deck Stairs Installed** 

**Building B Unit 7 Deck Stairs Installed** 

**Building C6 Unit 53 Deck Stairs Installed** 