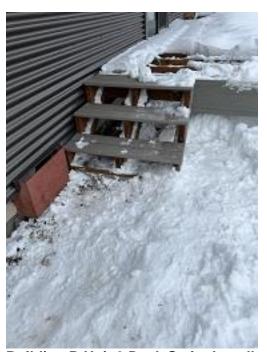

1

Building E3 Unit 25 & 26 Front Parking Area Materials Removed

Building E4 Unit 28 & Building E2 Unit 23 Front Parking Area Materials Removed

**Building B Unit 3 Deck Stairs Installed** 

**Building B Unit 7 Deck Stairs Installed** 

**Building C6 Unit 53 Deck Stairs Installed** 