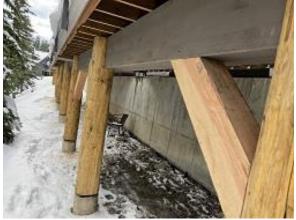

# **Daily Observation Report**

Date of Report: Oct 31, 2022 Prepared By: Jim Goveia

PROJECT: BIG HORN CONDO SIDING REPLACEMENT & EXTERIOR UPGRADES PHASE 2 REPORT #: P2-293

| Address: Running Bear Road                                                                                                                                                                                                              |                              |                        |  |  |
|-----------------------------------------------------------------------------------------------------------------------------------------------------------------------------------------------------------------------------------------|------------------------------|------------------------|--|--|
| WEATHER                                                                                                                                                                                                                                 |                              |                        |  |  |
| TEMPERATURE                                                                                                                                                                                                                             | A.M                          | P.M                    |  |  |
| Low Temperature: 28*                                                                                                                                                                                                                    | Snow                         | Windy                  |  |  |
| High Temperature: 47*                                                                                                                                                                                                                   | X Partly Cloudy              | Clear                  |  |  |
|                                                                                                                                                                                                                                         | Clear                        | Snow                   |  |  |
| CONDITIONS                                                                                                                                                                                                                              | Other                        | X Partly Cloudy        |  |  |
| CREW ON SITE                                                                                                                                                                                                                            |                              |                        |  |  |
| Plasterers Finish Carpenters                                                                                                                                                                                                            | Plumbers 0                   | Garage Door Installers |  |  |
| Flooring Roofers 0                                                                                                                                                                                                                      | Concrete Coating Installer 0 | Railing Installers     |  |  |
| Ceiling Sheet rockers/Tapers 0                                                                                                                                                                                                          | Phase 1 punch list crew 7    | Construction FA        |  |  |
| Landscapers Tile Setters 0                                                                                                                                                                                                              | Painters 0                   | Superintendent         |  |  |
| Carpenter Others: 0                                                                                                                                                                                                                     | Helical Pier Installers 1    | 1 MCM                  |  |  |
| Totals:                                                                                                                                                                                                                                 | 8                            |                        |  |  |
| Observations – 1) E7: Units 49 - 51 Deck knee braces installed 2) F1: Unit 16 & 17 Deck knee braces installed. 3) F2: Units 18 & 19 Deck knee braces installed.  TESTS/INSPECTIONS –  UNRESOLVED ISSUES/FACTORS CONTRIBUTING TO DELAY – |                              |                        |  |  |

# **Daily Observation Report – cont.**

Building E7 Units 50 & 51 Deck Knee Braces Installed

Building E7 Units 49 Deck Knee Braces Installed

Building F2 Units 18 & 19 Deck Knee Braces Installed

Building F1 Units 16 & 17 Deck Knee Braces Installed