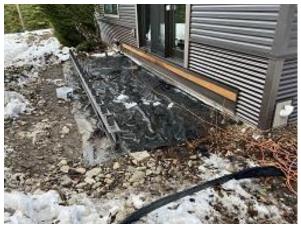

| Address: Running Bear Road                                                                                                                                                                                                                                                    |                                                 |                        |  |  |
|-------------------------------------------------------------------------------------------------------------------------------------------------------------------------------------------------------------------------------------------------------------------------------|-------------------------------------------------|------------------------|--|--|
| WEATHER                                                                                                                                                                                                                                                                       |                                                 |                        |  |  |
| Temperature                                                                                                                                                                                                                                                                   | A.M                                             | P.M                    |  |  |
| Low Temperature: 22*                                                                                                                                                                                                                                                          | Snow Windy                                      |                        |  |  |
| High Temperature: 42*                                                                                                                                                                                                                                                         | X Cloudy/Snow                                   | Clear                  |  |  |
|                                                                                                                                                                                                                                                                               | Clear                                           | Snow                   |  |  |
| CONDITIONS                                                                                                                                                                                                                                                                    | Other                                           | X Cloudy/Snow          |  |  |
| CREW ON SITE                                                                                                                                                                                                                                                                  |                                                 |                        |  |  |
| Plasterers Finish Carpenters                                                                                                                                                                                                                                                  | Plumbers 0                                      | Garage Door Installers |  |  |
| Flooring Roofers 0                                                                                                                                                                                                                                                            | Concrete Coating Installer 0 Railing Installers |                        |  |  |
| Ceiling Sheet rockers/Tapers 0                                                                                                                                                                                                                                                | Phase 1 punch list crew 12                      | Construction FA        |  |  |
| Landscapers Tile Setters 0                                                                                                                                                                                                                                                    | Painters 0 Superintendent                       |                        |  |  |
| Carpenter Others: 0                                                                                                                                                                                                                                                           | Helical Pier Installers 1                       | MCM                    |  |  |
| Totals:                                                                                                                                                                                                                                                                       | 13                                              |                        |  |  |
| Observations – 1) C4: Units 34 Deck framing completed & fascia installed. Unit 35 Decking completed. 2) C6: Unit 54 Decking completed. 3) C8: Units 65 & 66 Radon reduction system exhaust installed.  TESTS/INSPECTIONS –  UNRESOLVED ISSUES/FACTORS CONTRIBUTING TO DELAY – |                                                 |                        |  |  |

# **Daily Observation Report – cont.**

**Building C4 Unit 34 Decking Installed** 

Building C4 Unit 35 Side Deck Framing Completed & Fascia Installed

**Building C6 Unit 54 Decking Installed** 

Building C8 Unit 65 Side Radon Exhaust Installed