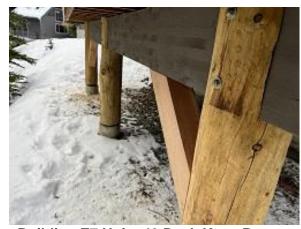

# **Daily Observation Report**

Date of Report: Oct 31, 2022 Prepared By: Jim Goveia

PROJECT: BIG HORN CONDO SIDING REPLACEMENT & EXTERIOR UPGRADES PHASE 2 REPORT #: P2-293

| Address: Running Bear Road                                                                                                                                                                                                              |                              |                        |  |  |
|-----------------------------------------------------------------------------------------------------------------------------------------------------------------------------------------------------------------------------------------|------------------------------|------------------------|--|--|
| WEATHER                                                                                                                                                                                                                                 |                              |                        |  |  |
| TEMPERATURE                                                                                                                                                                                                                             | A.M                          | P.M                    |  |  |
| Low Temperature: 28*                                                                                                                                                                                                                    | Snow                         | Windy                  |  |  |
| High Temperature: 47*                                                                                                                                                                                                                   | X Partly Cloudy              | Clear                  |  |  |
|                                                                                                                                                                                                                                         | Clear                        | Snow                   |  |  |
| CONDITIONS                                                                                                                                                                                                                              | Other                        | X Partly Cloudy        |  |  |
| CREW ON SITE                                                                                                                                                                                                                            |                              |                        |  |  |
| Plasterers Finish Carpenters                                                                                                                                                                                                            | Plumbers 0                   | Garage Door Installers |  |  |
| Flooring Roofers 0                                                                                                                                                                                                                      | Concrete Coating Installer 0 | Railing Installers     |  |  |
| Ceiling Sheet rockers/Tapers 0                                                                                                                                                                                                          | Phase 1 punch list crew 7    | Construction FA        |  |  |
| Landscapers Tile Setters 0                                                                                                                                                                                                              | Painters 0                   | Superintendent         |  |  |
| Carpenter Others: 0                                                                                                                                                                                                                     | Helical Pier Installers 1    | 1 MCM                  |  |  |
| Totals:                                                                                                                                                                                                                                 | 8                            |                        |  |  |
| Observations – 1) E7: Units 49 - 51 Deck knee braces installed 2) F1: Unit 16 & 17 Deck knee braces installed. 3) F2: Units 18 & 19 Deck knee braces installed.  TESTS/INSPECTIONS –  UNRESOLVED ISSUES/FACTORS CONTRIBUTING TO DELAY – |                              |                        |  |  |

# **Daily Observation Report – cont.**

Building E7 Units 50 & 51 Deck Knee Braces Installed

Building E7 Units 49 Deck Knee Braces Installed

Building F2 Units 18 & 19 Deck Knee Braces Installed

Building F1 Units 16 & 17 Deck Knee Braces Installed