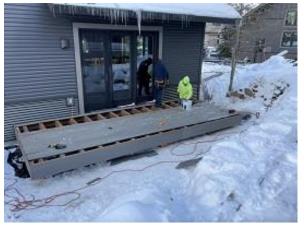

# **Daily Observation Report**

Date of Report: Nov 3, 2022 Prepared By: Jim Goveia

| PROJECT: BIG HORN CONDO SIDING REPLACEMENT & EXTERIOR UPGRADES PHASE 2  REPORT #: P2-29                                                                                                                            |                              |                          |  |  |
|--------------------------------------------------------------------------------------------------------------------------------------------------------------------------------------------------------------------|------------------------------|--------------------------|--|--|
| Address: Running Bear Road                                                                                                                                                                                         |                              |                          |  |  |
| WEATHER                                                                                                                                                                                                            |                              |                          |  |  |
| TEMPERATURE                                                                                                                                                                                                        | A.M                          | P.M                      |  |  |
| Low Temperature: 13*                                                                                                                                                                                               | Snow                         | Windy                    |  |  |
| High Temperature: 27*                                                                                                                                                                                              | X Partly Cloudy              | / Clear                  |  |  |
|                                                                                                                                                                                                                    | Clear                        | Snow                     |  |  |
| CONDITIONS                                                                                                                                                                                                         | Other                        | X Mostly Sunny           |  |  |
| CREW ON SITE                                                                                                                                                                                                       |                              |                          |  |  |
| Plasterers Finish Carpenters                                                                                                                                                                                       | Plumbers                     | 0 Garage Door Installers |  |  |
| Flooring Roofers 0                                                                                                                                                                                                 | Concrete Coating Installer ( | O Railing Installers     |  |  |
| Ceiling Sheet rockers/Tapers 0                                                                                                                                                                                     | Phase 1 punch list crew 12   | 2 Construction FA        |  |  |
| Landscapers Tile Setters 0                                                                                                                                                                                         | Painters (                   | O Superintendent         |  |  |
| Carpenter Others: 0                                                                                                                                                                                                | Helical Pier Installers      | 1 MCM                    |  |  |
| Totals:                                                                                                                                                                                                            | 13                           |                          |  |  |
| Observations – 1) C4: Units 35 Decking completed. 2) C5: Unit 39 Deck began. 3) C7: Units 59 & 60 Decking completed. 4) C8: Units 65 & 66 Decking completed. 5) C9:Unit 67 Decking completed.  TESTS/INSPECTIONS – |                              |                          |  |  |
| UNRESOLVED ISSUES/FACTORS CONTRIBUTING TO                                                                                                                                                                          | DELAY -                      |                          |  |  |

# Daily Observation Report - cont.

**Building C4 Unit 35 Decking Installed** 

Building C5 Unit 39 Decking Installation Began

**Building C7 Unit 59 Decking Installed** 

**Building C8 Unit 65 Decking Installed** 