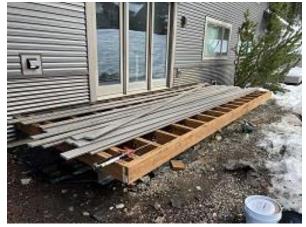

# **Daily Observation Report**

Date of Report: Nov 3, 2022 Prepared By: Jim Goveia

| PROJECT: BIG HORN CONDO SIDING REPLACEMENT & EXTERIOR UPGRADES PHASE 2  REPORT #: P2-29                                                                                                                            |                              |                          |  |  |
|--------------------------------------------------------------------------------------------------------------------------------------------------------------------------------------------------------------------|------------------------------|--------------------------|--|--|
| Address: Running Bear Road                                                                                                                                                                                         |                              |                          |  |  |
| WEATHER                                                                                                                                                                                                            |                              |                          |  |  |
| TEMPERATURE                                                                                                                                                                                                        | A.M                          | P.M                      |  |  |
| Low Temperature: 13*                                                                                                                                                                                               | Snow                         | Windy                    |  |  |
| High Temperature: 27*                                                                                                                                                                                              | X Partly Cloudy              | / Clear                  |  |  |
|                                                                                                                                                                                                                    | Clear                        | Snow                     |  |  |
| CONDITIONS                                                                                                                                                                                                         | Other                        | X Mostly Sunny           |  |  |
| CREW ON SITE                                                                                                                                                                                                       |                              |                          |  |  |
| Plasterers Finish Carpenters                                                                                                                                                                                       | Plumbers                     | 0 Garage Door Installers |  |  |
| Flooring Roofers 0                                                                                                                                                                                                 | Concrete Coating Installer ( | O Railing Installers     |  |  |
| Ceiling Sheet rockers/Tapers 0                                                                                                                                                                                     | Phase 1 punch list crew 12   | 2 Construction FA        |  |  |
| Landscapers Tile Setters 0                                                                                                                                                                                         | Painters (                   | O Superintendent         |  |  |
| Carpenter Others: 0                                                                                                                                                                                                | Helical Pier Installers      | 1 MCM                    |  |  |
| Totals:                                                                                                                                                                                                            | 13                           |                          |  |  |
| Observations – 1) C4: Units 35 Decking completed. 2) C5: Unit 39 Deck began. 3) C7: Units 59 & 60 Decking completed. 4) C8: Units 65 & 66 Decking completed. 5) C9:Unit 67 Decking completed.  TESTS/INSPECTIONS – |                              |                          |  |  |
| UNRESOLVED ISSUES/FACTORS CONTRIBUTING TO                                                                                                                                                                          | DELAY -                      |                          |  |  |

# Daily Observation Report - cont.

**Building C4 Unit 35 Decking Installed** 

Building C5 Unit 39 Decking Installation Began

**Building C7 Unit 59 Decking Installed** 

**Building C8 Unit 65 Decking Installed** 

**Building C9 Unit 67 Decking Installed** 