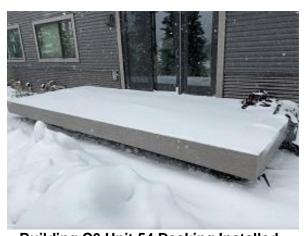

| Address: Running Bear Road                                                                                                                                                                                                                                                    |                                                 |                        |  |  |
|-------------------------------------------------------------------------------------------------------------------------------------------------------------------------------------------------------------------------------------------------------------------------------|-------------------------------------------------|------------------------|--|--|
| WEATHER                                                                                                                                                                                                                                                                       |                                                 |                        |  |  |
| Temperature                                                                                                                                                                                                                                                                   | A.M                                             | P.M                    |  |  |
| Low Temperature: 22*                                                                                                                                                                                                                                                          | Snow Windy                                      |                        |  |  |
| High Temperature: 42*                                                                                                                                                                                                                                                         | X Cloudy/Snow                                   | Clear                  |  |  |
|                                                                                                                                                                                                                                                                               | Clear                                           | Snow                   |  |  |
| CONDITIONS                                                                                                                                                                                                                                                                    | Other                                           | X Cloudy/Snow          |  |  |
| CREW ON SITE                                                                                                                                                                                                                                                                  |                                                 |                        |  |  |
| Plasterers Finish Carpenters                                                                                                                                                                                                                                                  | Plumbers 0                                      | Garage Door Installers |  |  |
| Flooring Roofers 0                                                                                                                                                                                                                                                            | Concrete Coating Installer 0 Railing Installers |                        |  |  |
| Ceiling Sheet rockers/Tapers 0                                                                                                                                                                                                                                                | Phase 1 punch list crew 12                      | Construction FA        |  |  |
| Landscapers Tile Setters 0                                                                                                                                                                                                                                                    | Painters 0 Superintendent                       |                        |  |  |
| Carpenter Others: 0                                                                                                                                                                                                                                                           | Helical Pier Installers 1                       | MCM                    |  |  |
| Totals:                                                                                                                                                                                                                                                                       | 13                                              |                        |  |  |
| Observations – 1) C4: Units 34 Deck framing completed & fascia installed. Unit 35 Decking completed. 2) C6: Unit 54 Decking completed. 3) C8: Units 65 & 66 Radon reduction system exhaust installed.  TESTS/INSPECTIONS –  UNRESOLVED ISSUES/FACTORS CONTRIBUTING TO DELAY – |                                                 |                        |  |  |

# **Daily Observation Report – cont.**

**Building C4 Unit 34 Decking Installed** 

Building C4 Unit 35 Side Deck Framing Completed & Fascia Installed

**Building C6 Unit 54 Decking Installed** 

Building C8 Unit 65 Side Radon Exhaust Installed