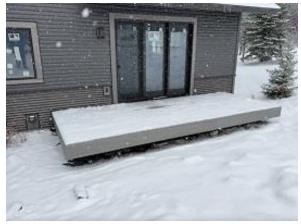

| Address: Running Bear Road                                                                                                                                                                                                                                                    |                                                 |                        |  |  |
|-------------------------------------------------------------------------------------------------------------------------------------------------------------------------------------------------------------------------------------------------------------------------------|-------------------------------------------------|------------------------|--|--|
| WEATHER                                                                                                                                                                                                                                                                       |                                                 |                        |  |  |
| Temperature                                                                                                                                                                                                                                                                   | A.M                                             | P.M                    |  |  |
| Low Temperature: 22*                                                                                                                                                                                                                                                          | Snow Windy                                      |                        |  |  |
| High Temperature: 42*                                                                                                                                                                                                                                                         | X Cloudy/Snow                                   | Clear                  |  |  |
|                                                                                                                                                                                                                                                                               | Clear                                           | Snow                   |  |  |
| CONDITIONS                                                                                                                                                                                                                                                                    | Other                                           | X Cloudy/Snow          |  |  |
| CREW ON SITE                                                                                                                                                                                                                                                                  |                                                 |                        |  |  |
| Plasterers Finish Carpenters                                                                                                                                                                                                                                                  | Plumbers 0                                      | Garage Door Installers |  |  |
| Flooring Roofers 0                                                                                                                                                                                                                                                            | Concrete Coating Installer 0 Railing Installers |                        |  |  |
| Ceiling Sheet rockers/Tapers 0                                                                                                                                                                                                                                                | Phase 1 punch list crew 12                      | Construction FA        |  |  |
| Landscapers Tile Setters 0                                                                                                                                                                                                                                                    | Painters 0 Superintendent                       |                        |  |  |
| Carpenter Others: 0                                                                                                                                                                                                                                                           | Helical Pier Installers 1                       | MCM                    |  |  |
| Totals:                                                                                                                                                                                                                                                                       | 13                                              |                        |  |  |
| Observations – 1) C4: Units 34 Deck framing completed & fascia installed. Unit 35 Decking completed. 2) C6: Unit 54 Decking completed. 3) C8: Units 65 & 66 Radon reduction system exhaust installed.  TESTS/INSPECTIONS –  UNRESOLVED ISSUES/FACTORS CONTRIBUTING TO DELAY – |                                                 |                        |  |  |

# **Daily Observation Report – cont.**

**Building C4 Unit 34 Decking Installed** 

Building C4 Unit 35 Side Deck Framing Completed & Fascia Installed

**Building C6 Unit 54 Decking Installed** 

Building C8 Unit 65 Side Radon Exhaust Installed