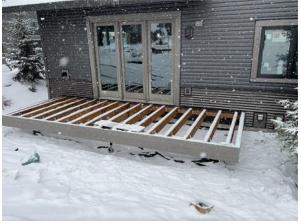

| Address: Running Bear Road                                                                                                                                                                                                                                                    |                                                 |                        |  |  |
|-------------------------------------------------------------------------------------------------------------------------------------------------------------------------------------------------------------------------------------------------------------------------------|-------------------------------------------------|------------------------|--|--|
| WEATHER                                                                                                                                                                                                                                                                       |                                                 |                        |  |  |
| Temperature                                                                                                                                                                                                                                                                   | A.M                                             | P.M                    |  |  |
| Low Temperature: 22*                                                                                                                                                                                                                                                          | Snow Windy                                      |                        |  |  |
| High Temperature: 42*                                                                                                                                                                                                                                                         | X Cloudy/Snow                                   | Clear                  |  |  |
|                                                                                                                                                                                                                                                                               | Clear                                           | Snow                   |  |  |
| CONDITIONS                                                                                                                                                                                                                                                                    | Other                                           | X Cloudy/Snow          |  |  |
| CREW ON SITE                                                                                                                                                                                                                                                                  |                                                 |                        |  |  |
| Plasterers Finish Carpenters                                                                                                                                                                                                                                                  | Plumbers 0                                      | Garage Door Installers |  |  |
| Flooring Roofers 0                                                                                                                                                                                                                                                            | Concrete Coating Installer 0 Railing Installers |                        |  |  |
| Ceiling Sheet rockers/Tapers 0                                                                                                                                                                                                                                                | Phase 1 punch list crew 12                      | Construction FA        |  |  |
| Landscapers Tile Setters 0                                                                                                                                                                                                                                                    | Painters 0 Superintendent                       |                        |  |  |
| Carpenter Others: 0                                                                                                                                                                                                                                                           | Helical Pier Installers 1                       | MCM                    |  |  |
| Totals:                                                                                                                                                                                                                                                                       | 13                                              |                        |  |  |
| Observations – 1) C4: Units 34 Deck framing completed & fascia installed. Unit 35 Decking completed. 2) C6: Unit 54 Decking completed. 3) C8: Units 65 & 66 Radon reduction system exhaust installed.  TESTS/INSPECTIONS –  UNRESOLVED ISSUES/FACTORS CONTRIBUTING TO DELAY – |                                                 |                        |  |  |

# **Daily Observation Report – cont.**

**Building C4 Unit 34 Decking Installed** 

Building C4 Unit 35 Side Deck Framing Completed & Fascia Installed

**Building C6 Unit 54 Decking Installed** 

Building C8 Unit 65 Side Radon Exhaust Installed