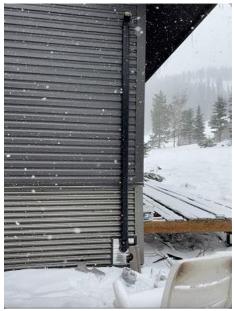

| Address: Running Bear Road                                                                                                                                                                                                                                                    |                                                 |                        |  |  |
|-------------------------------------------------------------------------------------------------------------------------------------------------------------------------------------------------------------------------------------------------------------------------------|-------------------------------------------------|------------------------|--|--|
| WEATHER                                                                                                                                                                                                                                                                       |                                                 |                        |  |  |
| Temperature                                                                                                                                                                                                                                                                   | A.M                                             | P.M                    |  |  |
| Low Temperature: 22*                                                                                                                                                                                                                                                          | Snow Windy                                      |                        |  |  |
| High Temperature: 42*                                                                                                                                                                                                                                                         | X Cloudy/Snow                                   | Clear                  |  |  |
|                                                                                                                                                                                                                                                                               | Clear                                           | Snow                   |  |  |
| CONDITIONS                                                                                                                                                                                                                                                                    | Other                                           | X Cloudy/Snow          |  |  |
| CREW ON SITE                                                                                                                                                                                                                                                                  |                                                 |                        |  |  |
| Plasterers Finish Carpenters                                                                                                                                                                                                                                                  | Plumbers 0                                      | Garage Door Installers |  |  |
| Flooring Roofers 0                                                                                                                                                                                                                                                            | Concrete Coating Installer 0 Railing Installers |                        |  |  |
| Ceiling Sheet rockers/Tapers 0                                                                                                                                                                                                                                                | Phase 1 punch list crew 12                      | Construction FA        |  |  |
| Landscapers Tile Setters 0                                                                                                                                                                                                                                                    | Painters 0 Superintendent                       |                        |  |  |
| Carpenter Others: 0                                                                                                                                                                                                                                                           | Helical Pier Installers 1                       | MCM                    |  |  |
| Totals:                                                                                                                                                                                                                                                                       | 13                                              |                        |  |  |
| Observations – 1) C4: Units 34 Deck framing completed & fascia installed. Unit 35 Decking completed. 2) C6: Unit 54 Decking completed. 3) C8: Units 65 & 66 Radon reduction system exhaust installed.  TESTS/INSPECTIONS –  UNRESOLVED ISSUES/FACTORS CONTRIBUTING TO DELAY – |                                                 |                        |  |  |

# **Daily Observation Report – cont.**

**Building C4 Unit 34 Decking Installed** 

Building C4 Unit 35 Side Deck Framing Completed & Fascia Installed

**Building C6 Unit 54 Decking Installed** 

Building C8 Unit 65 Side Radon Exhaust Installed